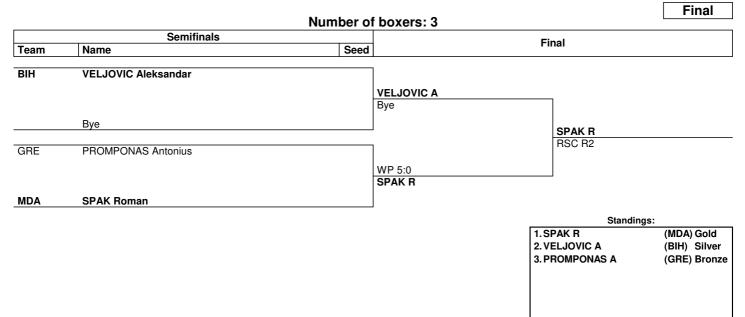

nst the silver medallist. For ranked 5th: from quarterfinals, same criteria to list the first two losers and then, loser against 1st listed with ranking 3, then 2nd listed with ranking 3.

LEGEND

WP Win on points

www.swisstiming.com Data Service BXM048\_C75 1.0





Men's Junior Fly (50 kg)



Draw Sheet

#### As of SAT 23 NOV 2024



NOTES

Sorting order for ranked 3rd: from semifinals, first, loser against the gold medallist, second, loser against the silver medallist. For ranked 5th: from quarterfinals, same criteria to list the first two losers and then, loser against 1st listed with ranking 3, then 2nd listed with ranking 3.

LEGEND

WP Win on points

www.swisstiming.com Data Service BXM050\_C75 1.0



Men's Junior Light Bantam (52 kg)



### Draw Sheet

#### As of SAT 23 NOV 2024



| NOTES                                                                                                                                                                                                                                                                                                 | S            |     |                       |    |               |
|-------------------------------------------------------------------------------------------------------------------------------------------------------------------------------------------------------------------------------------------------------------------------------------------------------|--------------|-----|-----------------------|----|---------------|
| Sorting order for ranked 3rd: from semifinals, first, loser against