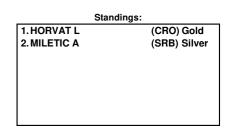

|                   |                     | Final         |
|------|-------------------|---------------------|---------------|
|      |                   | Number of boxers: 2 |               |
|      |                   | Finals              |               |
| Team | Name              | Seed                | 1             |
|      |                   |                     |               |
| CRO  | HORVAT Lorena     |                     |               |
|      |                   |                     | HORVAT Lorena |
|      |                   |                     | RSC R1        |
| SRB  | MILETIC Andjelina |                     |               |
|      |                   |                     | - Bout        |
|      |                   |                     |               |



NOTES

Sorting order for ranked 3rd: from semifinals, first, loser against the gold medallist, second, loser against the silver medallist. For ranked 5th: from quarterfinals, same criteria to list the first two losers and then, loser against 1st listed with ranking 3, then 2nd listed with ranking 3.

LEGEND Rn

Round number

RSC Referee Stops Contest

www.swisstiming.com Data Service BXW066\_C75 1.0





Men's Junior Pin (46 kg)



Draw Sheet

#### As of SAT 23 NOV 2024



NOTES

Sorting order for ranked 3rd: from semifinals, first, loser against the gold medallist, second, loser against the silver medallist. For ranked 5th: from quarterfinals, same criteria to list the first two losers and then, loser against 1st listed with ranking 3, then 2nd listed with ranking 3.

LEGEND WP Win on p