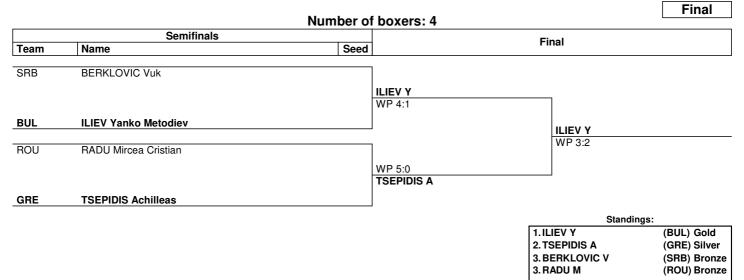

| ND           |     |                       |    |               |
| Rn                                                                                                                                                                                                                                                                                                    | Round number | RSC | Referee Stops Contest | WP | Win on points |

www.swisstiming.com

Data Service BXM052\_C75 1.0



Men's Junior Bantam (54 kg)



### Draw Sheet

#### As of SAT 23 NOV 2024



#### NOTES

Sorting order for ranked 3rd: from semifinals, first, loser against the gold medallist, second, loser against the silver medallist. For ranked 5th: from quarterfinals, same criteria to list the first two losers and then, loser against 1st listed with ranking 3, then 2nd listed with ranking 3.

LEGEND

WP Win on points

www.swisstiming.com Data Service BXM054\_C75 1.0



Men's Junior Feather (57 kg)



### **Draw Sheet**

#### As of SAT 23 NOV 2024



| NOTE | S                                                                                                                                                                                                                                                                                                     |     |