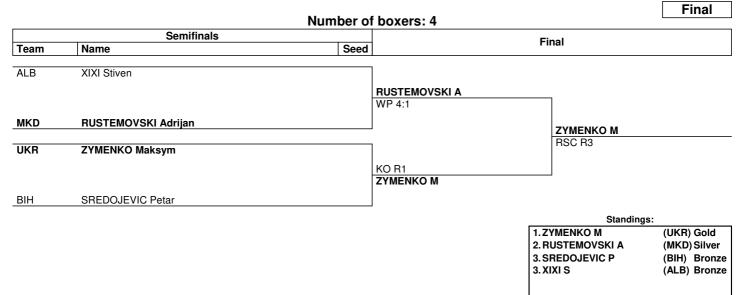

|
| 2. MAKSIMOVIC N | (SRB) Silver |  |  |  |  |
|                 |              |  |  |  |  |
|                 |              |  |  |  |  |
|                 |              |  |  |  |  |
|                 |              |  |  |  |  |
|                 |              |  |  |  |  |
|                 |              |  |  |  |  |

#### NOTES

Sorting order for ranked 3rd: from semifinals, first, loser against the gold medallist, second, loser against the silver medallist. For ranked 5th: from quarterfinals, same criteria to list the first two losers and then, loser against 1st listed with ranking 3, then 2nd listed with ranking 3.

LEGEND WP Win o

WP Win on points

www.swisstiming.com Data Service BXM051\_C75 1.0



Men's Youth Bantam (54 kg)



**Draw Sheet** 

### As of SAT 23 NOV 2024



| NOTES                                                                                                                                                                                                                                                                                                 |                                                                                                                 |    |              |     |                       |    |               |  |  |
|-------------------------------------------------------------------------------------------------------------------------------------------------------------------------------------------------------------------------------------------------------------------------------------------------------|------------