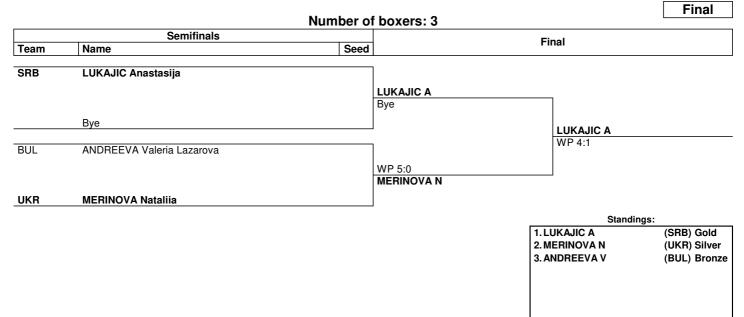

t. For ranked 5th: from quarterfinals, same criteria to list the first two losers and then, loser against 1st listed with ranking 3, then 2nd listed with ranking 3.

LEGEND

WP Win on points

www.swisstiming.com Data Service BXW060\_C75 2.0



Women's Elite Light Welter (63 kg)



#### Draw Sheet

#### As of SAT 23 NOV 2024



#### NOTES

Sorting order for ranked 3rd: from semifinals, first, loser against the gold medallist, second, loser against the silver medallist. For ranked 5th: from quarterfinals, same criteria to list the first two losers and then, loser against 1st listed with ranking 3, then 2nd listed with ranking 3.

LEGEND WP Win on

WP Win on points

www.swisstiming.com Data Service BXW063\_C75 2.0



Women's Elite Welter (66 kg)



### Draw Sheet

#### As of SAT 23 NOV 2024



#### NOTES

Sorting order for ranked 3rd: from semifinals, first, loser against the gold medallist, second, loser against the silver medallist. For ranked 5th: from quarterfinals, same criteria to list the first two losers and then, loser against 1st listed with ranking 3, then 2nd listed with ranking 3.

LEGEND

WP Win on points

www.swisstiming.com Data Service BXW066\_C75 2.0



Women's Elite Light Middle (70 kg)



#### **Draw Sheet**

#### As of SAT 23 NOV 2024

|      |                     |                   |                | Final |
|------|---------------------|-------------------|----------------|-------|
|      | Nun                 | nber of boxers: 2 |                |       |
|      |                     | Finals            |                |       |
| Team | Name