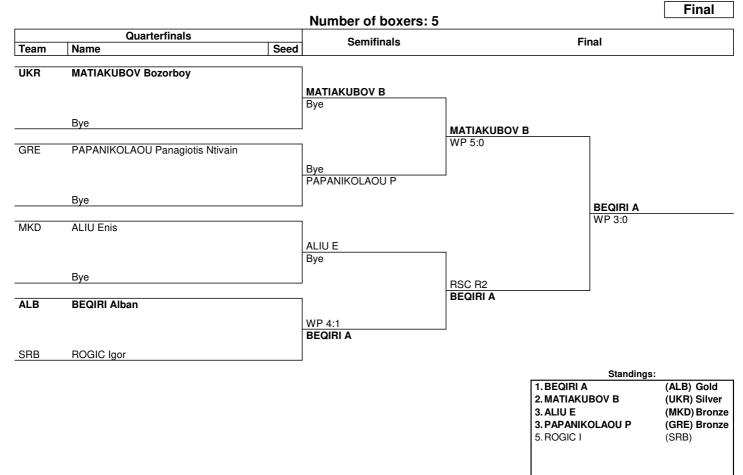

Draw Sheet** 

#### As of SAT 23 NOV 2024



| NOTES         |    |
|---------------|----|
| Sorting order | fo |

Data Service BXM067\_C75 2.0

or ranked 3rd: from semifinals, first, loser against the gold medallist, second, loser against the silver medallist. For ranked 5th: from quarterfinals, same criteria to list the first two losers and then, loser against 1st listed with ranking 3, then 2nd listed with ranking 3.

LEGEND Rn Round number

www.swisstiming.com

RSC Referee Stops Contest WP Win on points

> Page 1 / 1 0010-036c-AIBA.ORG-30-92604

Report Created SAT 23 NOV 2024 20:30 http://amateur-boxing.strefa.pl/



www.swisstiming.com

Data Service BXM071\_C75 2.0

# **EUBC Balkan Boxing Championships**

Men's Elite Light Middle (71 kg)



### Draw Sheet

#### As of SAT 23 NOV 2024



| NOTES | ;                                                                                                                                                                                                                                                                                                    |     |                       |    |               |  |  |
|-------|------------------------------------------------------------------------------------------------------------------------------------------------------------------------------------------------------------------------------------------------------------------------------------------------------|-----|-----------------------|----|---------------|--|--|
|       | Sorting order for ranked 3rd: from semifinals, first, loser agai