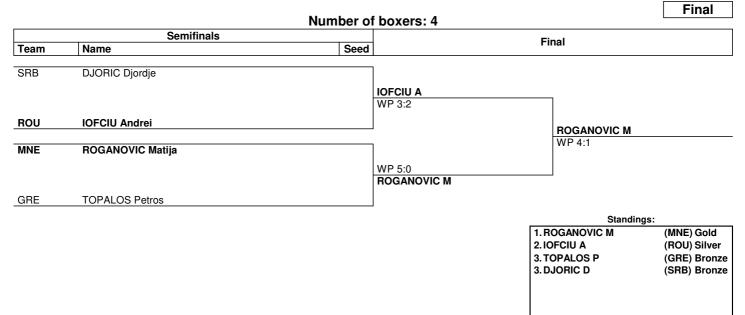

|     |                       |    |               |  |  |  |  |
| LEGEND      |                                                                                                                                                                                       |     |                       |    |               |  |  |  |  |
| Rn          | Round number                                                                                                                                                                          | RSC | Referee Stops Contest | WP | Win on points |  |  |  |  |



Men's Junior Middle (75 kg)



Draw Sheet

#### As of SAT 23 NOV 2024



NOTES

Sorting order for ranked 3rd: from semifinals, first, loser against the gold medallist, second, loser against the silver medallist. For ranked 5th: from quarterfinals, same criteria to list the first two losers and then, loser against 1st listed with ranking 3, then 2nd listed with ranking 3.

LEGEND

WP Win on points

www.swisstiming.com Data Service BXM075\_C75 1.0



Men's Junior Light Heavy (80 kg)



### **Draw Sheet**

#### As of SAT 23 NOV 2024



| NOTES      | 6                                                                                                                                                                                                                                                                                                     |                    |