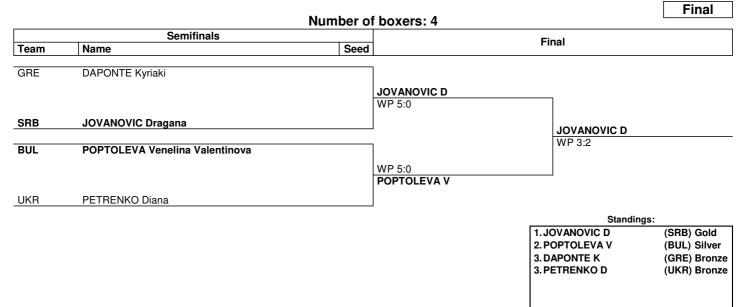

NOVA Z  | (BUL) Gold   |
| 2. SUPRUNENKO I | (UKR) Silver |
|                 |              |
|                 |              |
|                 |              |
|                 |              |
|                 |              |
|                 |              |



Sorting order for ranked 3rd: from semifinals, first, loser against the gold medallist, second, loser against the silver medallist. For ranked 5th: from quarterfinals, same criteria to list the first two losers and then, loser against 1st listed with ranking 3, then 2nd listed with ranking 3.

LEGEND Rn

Round number

RSC Referee Stops Contest

www.swisstiming.com Data Service BXW050\_C75 1.0

Page 1 / 1 SWISS TIMING 0010-036c-AIBA.ORG-30-82601





Women's Elite Fly (52 kg)



### Draw Sheet

#### As of SAT 23 NOV 2024



NOTES

Sorting order for ranked 3rd: from semifinals, first, loser against the gold medallist, second, loser against the silver medallist. For ranked 5th: from quarterfinals, same criteria to list the first two losers and then, loser against 1st listed with ranking 3, then 2nd listed with ranking 3.

LEGEND

WP Win on points

www.swisstiming.com Data Service BXW052\_C75 1.0 Page 1 / 1 SWISS TIMING 0010-036c-AIBA.ORG-30-82601



Women's Elite Bantam (54 kg)



#### **Draw Sheet**

#### As of SAT 23 NOV 2024

|      | N                | mber of boxers: 2 | Final |
|------|------------------|-------------------|-------|
|      |                  | Finals            |       |
| Team | Name             | Seed              |       |
|      |                  |                   |       |
| UKR