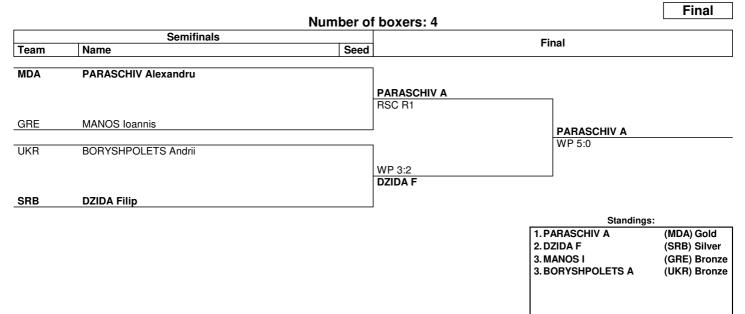

-------------------------------------------------------------------------------------------------------------------------------------------------------------------------|--------|------------------|----|--------------|----|---------------|
|                                                                                                                                                                                                                                                                                                             | .EGEND | Disgualification | Rn | Round number | WP | Win on points |

| www.swisstiming.com |  |
|---------------------|--|
| Data Service        |  |
| BXM064_C75 2.0      |  |



Men's Elite Welter (67 kg)



**Draw Sheet** 

#### As of SAT 23 NOV 2024



| NOTES         |    |
|---------------|----|
| Sorting order | fo |

Data Service BXM067\_C75 2.0

or ranked 3rd: from semifinals, first, loser against the gold medallist, second, loser against the silver medallist. For ranked 5th: from quarterfinals, same criteria to list the first two losers and then, loser against 1st listed with ranking 3, then 2nd listed with ranking 3.

LEGEND Rn Round number

www.swisstiming.com

RSC Referee Stops Contest WP Win on points

> Page 1 / 1 0010-036c-AIBA.ORG-30-92604

Report Created SAT 23 NOV 2024 20:30 http://amateur-boxing.strefa.pl/



www.swisstiming.com

Data Service BXM071\_C75 2.0

# **EUBC Balkan Boxing Championships**

Men's Elite Light Middle (71 kg)



### Draw Sheet

#### As of SAT 23 NOV 2024



| NOTES | ;