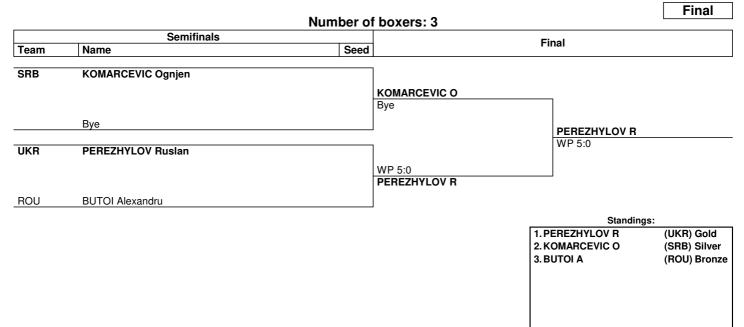

the gold medallist, second, loser against the silver medallist. For ranked 5th: from quarterfinals, same criteria to list the first two losers and then, loser against 1st listed with ranking 3, then 2nd listed with ranking 3. |
| LEGEND                                                                                                                                                                                                                                                                                                |

www.swisstiming.com Data Service BXM086\_C75 2.0

Rn

Round number RSC Referee Stops Contest Win on points

Page 1 / 1

Report Created SAT 23 NOV 2024 20:25 http://amateur-boxing.strefa.pl/

WP





Men's Youth Heavy (92 kg)



### Draw Sheet

#### As of SAT 23 NOV 2024



NOTES

Sorting order for ranked 3rd: from semifinals, first, loser against the gold medallist, second, loser against the silver medallist. For ranked 5th: from quarterfinals, same criteria to list the first two losers and then, loser against 1st listed with ranking 3, then 2nd listed with ranking 3.

LEGEND

WP Win on points

www.swisstiming.com Data Service BXM092\_C75 1.0 Page 1 / 1 SWISS TIMING 0010-036c-AIBA.ORG-30-82601



Men's Youth Super Heavy (+92 kg)



**Draw Sheet** 

#### As of SAT 23 NOV 2024



| NOTES                                                                                                                                                                                 |   |
|--------------------------------------------------------------------------------------------