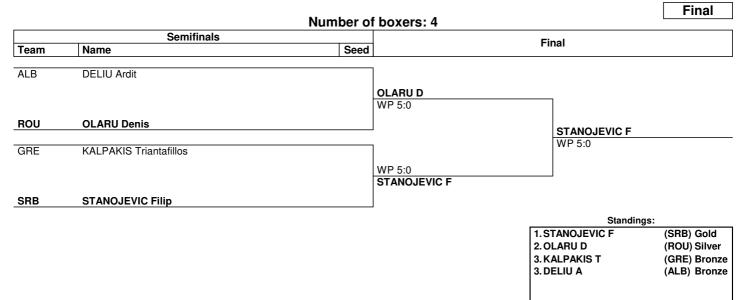

|------|-------------------------|------------------|--|
| Team | Name                    | Finals Seed      |  |
| ALB  | JUBANI Kristian Francis |                  |  |
|      |                         | STOICA Serban    |  |
|      |                         | WP 3:2           |  |
|      |                         |                  |  |



#### NOTES

Sorting order for ranked 3rd: from semifinals, first, loser against the gold medallist, second, loser against the silver medallist. For ranked 5th: from quarterfinals, same criteria to list the first two losers and then, loser against 1st listed with ranking 3, then 2nd listed with ranking 3.

LEGEND

WP Win on points

www.swisstiming.com Data Service BXM048\_C75 1.0





Men's Junior Fly (50 kg)



Draw Sheet

#### As of SAT 23 NOV 2024



NOTES

Sorting order for ranked 3rd: from semifinals, first, loser against the gold medallist, second, loser against the silver medallist. For ranked 5th: from quarterfinals, same criteria to list the first two losers and then, loser against 1st listed with ranking 3, then 2nd listed with ranking 3.

LEGEND

WP Win on points

www.swisstiming.com Data Service BXM050\_C75 1.0



Men's Junior Light Bantam (52 kg)



### Draw Sheet

#### As of SAT 23 NOV 2024



| NOTES                                                                                                                                                                                                                                                                                                 | S            |     |