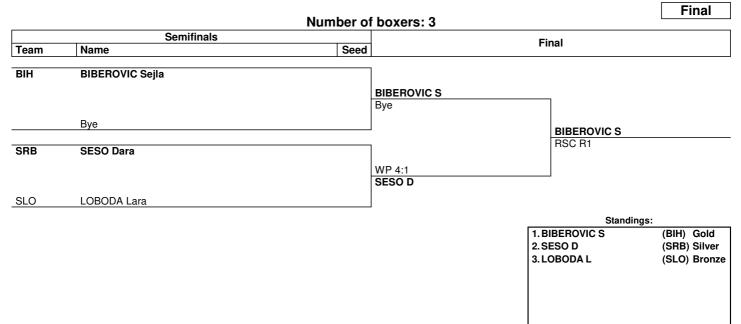

---|
| 1. HADZHIYSKA R | (BUL) Gold   |
| 2. UTASI M      | (SRB) Silver |
|                 |              |
|                 |              |
|                 |              |
|                 |              |
|                 |              |
|                 |              |

NOTES

Sorting order for ranked 3rd: from semifinals, first, loser against the gold medallist, second, loser against the silver medallist. For ranked 5th: from quarterfinals, same criteria to list the first two losers and then, loser against 1st listed with ranking 3, then 2nd listed with ranking 3.

LEGEND Walkover wo

www.swisstiming.com Data Service BXW048\_C75 1.0

Page 1 / 1 SWISS TIMING 0010-036c-AIBA.ORG-30-82601



Women's Junior Light Bantam (52 kg)



### **Draw Sheet**

#### As of SAT 23 NOV 2024



| Γ | NOTES                        |
|---|------------------------------|
| l | Sorting order for ranked     |
|   | to list the first two losers |

3rd: from semifinals, first, loser against the gold medallist, second, loser against the silver medallist. For ranked 5th: from quarterfinals, same criteria and then, loser against 1st listed with ranking 3, then 2nd listed with ranking 3.

LEGEND Rn Round number

www.swisstiming.com Data Service BXW052\_C75 1.0

RSC Referee Stops Contest WP Win on points

0010-036c-AIBA.ORG-30\_92604

Page 1 / 1

Report Created SAT 23 NOV 2024 20:17 http://amateur-boxing.strefa.pl/



Women's Junior Light (60 kg)



### Draw Sheet

#### As of SAT 23 NOV 2024



#### NOTES

Sorting order for ranked 3rd: from semifinals, first, loser against the gold medallis