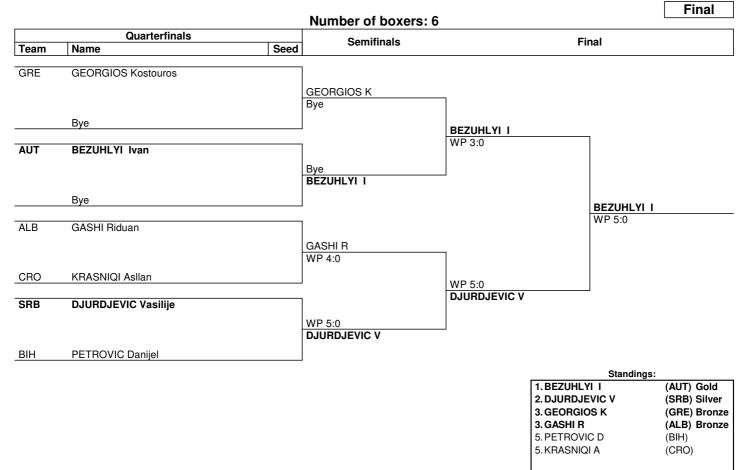

|     |                       |    |               |  |
| Rn     | Round number                                                                                                                                                                                                                                                                                          | RSC | Referee Stops Contest | WP | Win on points |  |

RSC Referee Stops Contest WP Win on points

> Page 1 / 1 0010-036c-AIBA.ORG-30-92604

Report Created SAT 23 NOV 2024 20:20 http://amateur-boxing.strefa.pl/



Men's Junior Welter (66 kg)



### Draw Sheet

#### As of SAT 23 NOV 2024



NOTES

Sorting order for ranked 3rd: from semifinals, first, loser against the gold medallist, second, loser against the silver medallist. For ranked 5th: from quarterfinals, same criteria to list the first two losers and then, loser against 1st listed with ranking 3, then 2nd listed with ranking 3.

LEGEND

WP Win on points

www.swisstiming.com Data Service BXM066 C75 1.0 Page 1 / 1 SWISS TIMING 0010-036c-AIBA.ORG-30-82601



NOTES

www.swisstiming.com

Data Service BXM070\_C75 1.0

# **EUBC Balkan Boxing Championships**

Men's Junior Light Middle (70 kg)



### Draw Sheet

#### As of SAT 23 NOV 2024



| 110120      |