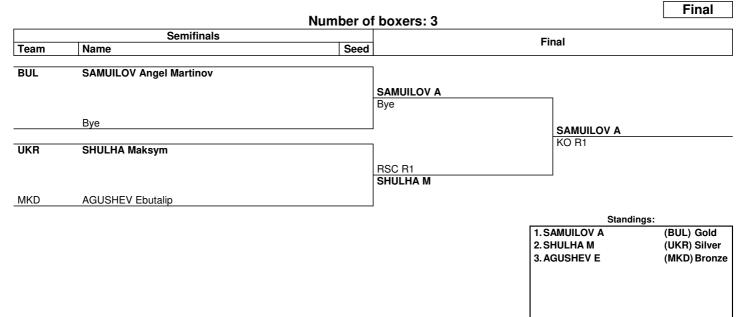

| visstiming.com |    |                       |            |                       |                |                | Page 1 / 1 |
| Data Ser                     | rvice          |    |                       |            |                       |                | SW             | ISS TIMING |
| BXM054_C75 1.0 Report Create |                |    | reated SAT 23 NOV 202 | 4 20:24    |                       | 0010-036c-AIBA | A.ORG-30-82601 |            |
|                              |                |    | http://amati          | aur_havin/ | a etrata ni/          |                |                |            |



www.swisstiming.com Data Service BXM057\_C75 1.0

# **EUBC Balkan Boxing Championships**

Men's Youth Feather (57 kg)



### Draw Sheet

#### As of SAT 23 NOV 2024



| Γ | NOTES                                                                                                                                                                                                                                                                                               |          |    |              |     |                       |  |  |  |  |
|---|-----------------------------------------------------------------------------------------------------------------------------------------------------------------------------------------------------------------------------------------------------------------------------------------------------|----------|----|--------------|-----|-----------------------|--|--|--|--|
|   | Sorting order for ranked 3rd: from semifinals,