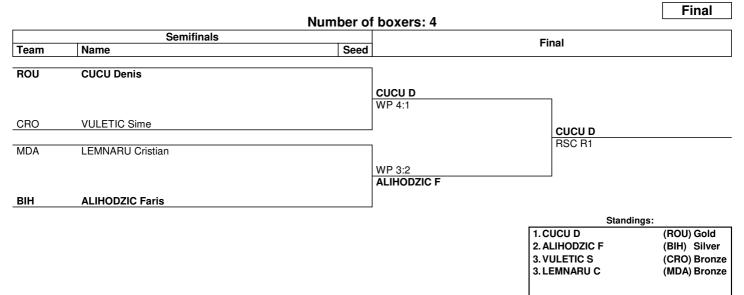

| RSC                | Referee Stops Contest             | WP             | Win on points |  |
|            |                                                                                                                                                                                                                                                                                                       |                    |                                   |                |               |  |

www.swisstiming.com Data Service BXM080\_C75 1.0

Page 1 / 1 م عرب 1 / 1 SWISS TIMING 0010-036c-AIBA.ORG-30-92604



Men's Junior Heavy (+80 kg)



**Draw Sheet** 

#### As of SAT 23 NOV 2024



| NOTES        |
|--------------|
| Sorting orde |

er for ranked 3rd: from semifinals, first, loser against the gold medallist, second, loser against the silver medallist. For ranked 5th: from quarterfinals, same criteria to list the first two losers and then, loser against 1st listed with ranking 3, then 2nd listed with ranking 3.

LEGEND Rn Round number

RSC Referee Stops Contest WP Win on points

www.swisstiming.com Data Service BXM180\_C75 1.0

Page 1 / 1 0010-036c-AIBA.ORG-30\_92604

Report Created SAT 23 NOV 2024 20:21 http://amateur-boxing.strefa.pl/



Women's Youth Light Fly (50 kg)



#### Draw Sheet

### As of SAT 23 NOV 2024

|      |                |                     | Final       |
|------|----------------|---------------------|-------------|
|      |                | N