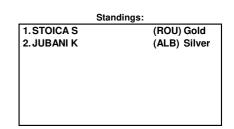

against the silver medallist. For ranked 5th: from quarterfinals, same criteria to list the first two losers and then, loser against 1st listed with ranking 3, then 2nd listed with ranking 3.

LEGEND WP Win on points

www.swisstiming.com Data Service BXM046\_C75 2.0 Page 1 / 1 SWISS TIMING 0010-036c-AIBA.ORG-30-82601



Men's Junior Light Fly (48 kg)



### Draw Sheet

### As of SAT 23 NOV 2024

|      | Null                    | ber of boxers: 2 |  |
|------|-------------------------|------------------|--|
| Team | Name                    | Finals Seed      |  |
| ALB  | JUBANI Kristian Francis |                  |  |
|      |                         | STOICA Serban    |  |
|      |                         | WP 3:2           |  |
|      |                         |                  |  |



#### NOTES

Sorting order for ranked 3rd: from semifinals, first, loser against the gold medallist, second, loser against the silver medallist. For ranked 5th: from quarterfinals, same criteria to list the first two losers and then, loser against 1st listed with ranking 3, then 2nd listed with ranking 3.

LEGEND

WP Win on points

www.swisstiming.com Data Service BXM048\_C75 1.0





Men's Junior Fly (50 kg)



Draw Sheet

#### As of SAT 23 NOV 2024



NOTES

Sorting order for ranked 3rd: from semifinals, first, loser against the gold medallist, second, loser against the silver medallist. For ranked 5th: from quarterfinals, same criteria to list the first two losers and then, loser against 1st listed with ranking 3, then 2nd listed with ranking 3.

LEGEND

WP Win on points

www.swisstimi