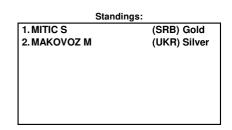

(50 kg)



#### Draw Sheet

### As of SAT 23 NOV 2024

|      |                |                     | Final       |
|------|----------------|---------------------|-------------|
|      |                | Number of boxers: 2 |             |
|      |                | Finals              |             |
| Team | Name           | Seed                |             |
|      |                |                     |             |
| UKR  | MAKOVOZ Mariia |                     |             |
|      |                |                     | MITIC Sanja |
|      |                |                     | WP 5:0      |
| SRB  | MITIC Sanja    |                     |             |
|      |                |                     | Bout        |
|      |                |                     |             |





Sorting order for ranked 3rd: from semifinals, first, loser against the gold medallist, second, loser against the silver medallist. For ranked 5th: from quarterfinals, same criteria to list the first two losers and then, loser against 1st listed with ranking 3, then 2nd listed with ranking 3.

LEGEND

WP Win on points

www.swisstiming.com Data Service BXW050\_C75 1.0



Women's Youth Fly (52 kg)



#### **Draw Sheet**

### As of SAT 23 NOV 2024

|      |                 | Number of boyers, 0 | Final           |
|------|-----------------|---------------------|-----------------|
|      |                 | Number of boxers: 2 |                 |
|      |                 | Finals              |                 |
| Team | Name            | Seed                |                 |
|      | ł