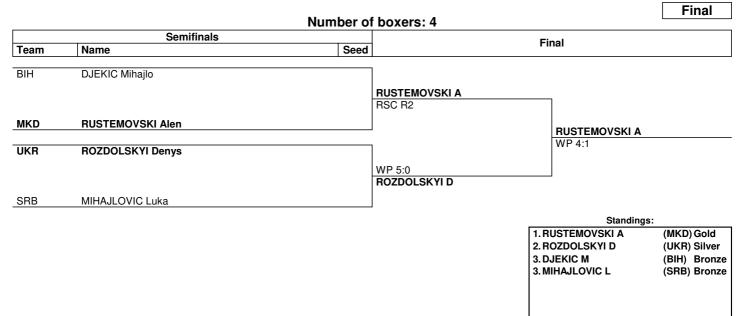

t the silver medallist. For ranked 5th: from quarterfinals, same criteria to list the first two losers and then, loser against 1st listed with ranking 3, then 2nd listed with ranking 3.

LEGEND

WP Win on points

www.swisstiming.com Data Service BXM048\_C75 1.0



Men's Elite Fly (51 kg)



### Draw Sheet

#### As of SAT 23 NOV 2024



NOTES

Sorting order for ranked 3rd: from semifinals, first, loser against the gold medallist, second, loser against the silver medallist. For ranked 5th: from quarterfinals, same criteria to list the first two losers and then, loser against 1st listed with ranking 3, then 2nd listed with ranking 3.

LEGEND WP Win on points

. . .

www.swisstiming.com Data Service BXM051\_C75 3.0



Men's Elite Feather (57 kg)



**Draw Sheet** 

#### As of SAT 23 NOV 2024



| NOTES      | 5                                                                                                                                                                                     |     |                       |    |               |  |  |  |
|------------|---------------------------------------------------------------------------------------------------------------------------------------------------------------------------------------|-----|-----------------------|----|---------------|--|--|--|
| Sorting    | Sorting order for ranked 3rd: from semifinals, first, loser against the gold medallist, second, loser against the silver medallist. For ranked 5th: from quarterfinals, same criteria |     |                       |    |               |  |  |  |
| to list th | to lis