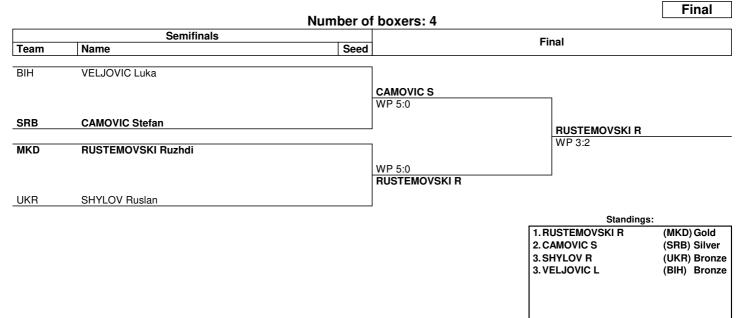

|     |                       |    |               |  |  |  |
| LEGEN      | LEGEND                                                                                                                                                                                |     |                       |    |               |  |  |  |
| Rn         | Round number                                                                                                                                                                          | RSC | Referee Stops Contest | WP | Win on points |  |  |  |

www.swisstiming.com

Data Service BXM057\_C75 3.0

Report Created SAT 23 NOV 2024 20:29





Men's Elite Light (60 kg)



Draw Sheet

#### As of SAT 23 NOV 2024



NOTES

Sorting order for ranked 3rd: from semifinals, first, loser against the gold medallist, second, loser against the silver medallist. For ranked 5th: from quarterfinals, same criteria to list the first two losers and then, loser against 1st listed with ranking 3, then 2nd listed with ranking 3.

LEGEND WP Win or

WP Win on points

www.swisstiming.com Data Service BXM060\_C75 2.0



Men's Elite Light Welter (63.5 kg)



Draw Sheet

### As of SAT 23 NOV 2024



| NOTES<br>Sorting order for ranked 3rd: from semifinals, first, loser against the gold medallist, second, loser against the silver medallist. For ranked 5th: from quarterfinals, same or<br>to list the first two losers and then, loser against 1st listed with ranking 3, then 2nd listed with ranking 3. |        |