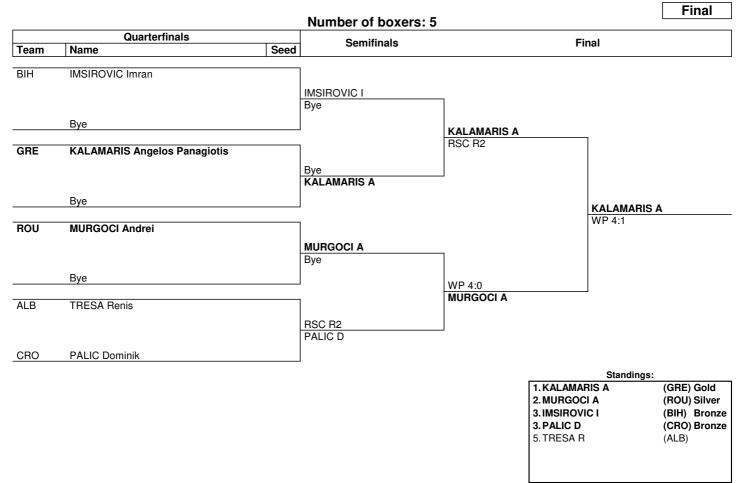

Page 1 / 1 0010-036c-AIBA.ORG-30-92604

Report Created SAT 23 NOV 2024 20:20 http://amateur-boxing.strefa.pl/



Men's Junior Welter (66 kg)



### Draw Sheet

#### As of SAT 23 NOV 2024



NOTES

Sorting order for ranked 3rd: from semifinals, first, loser against the gold medallist, second, loser against the silver medallist. For ranked 5th: from quarterfinals, same criteria to list the first two losers and then, loser against 1st listed with ranking 3, then 2nd listed with ranking 3.

LEGEND

WP Win on points

www.swisstiming.com Data Service BXM066 C75 1.0 Page 1 / 1 SWISS TIMING 0010-036c-AIBA.ORG-30-82601



NOTES

www.swisstiming.com

Data Service BXM070\_C75 1.0

# **EUBC Balkan Boxing Championships**

Men's Junior Light Middle (70 kg)



### Draw Sheet

#### As of SAT 23 NOV 2024



| 110120      |                                                                                                                                                                                       |     |                       |    |               |  |  |  |  |
|-------------|---------------------------------------------------------------------------------------------------------------------------------------------------------------------------------------|-----|-----------------------|----|---------------|--|--|--|--|
| Sorting o   | Sorting order for ranked 3rd: from semifinals, first, loser against the gold medallist, second, loser against the silver medallist. For ranked 5th: from quarterfinals, same criteria |     |                       |    |               |  |  |  |  |
| to list