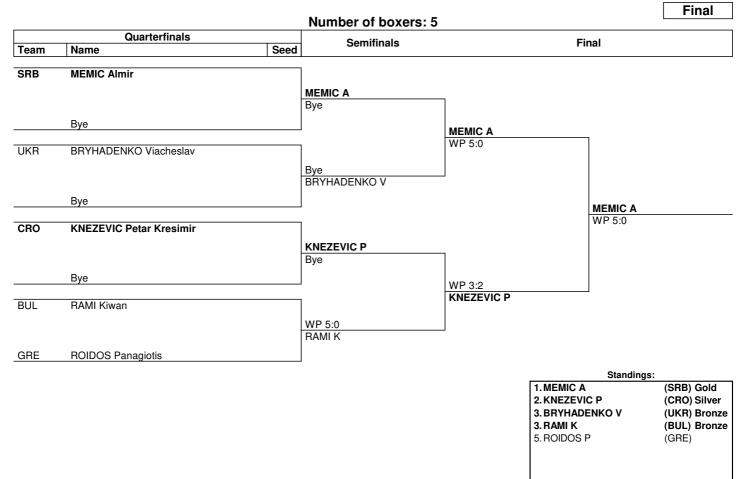

LEGEN | ID                                                                                                                                                                                                                                                                                                   |     |                       |    |               |  |  |
| Rn    | Round number                                                                                                                                                                                                                                                                                         | RSC | Referee Stops Contest | WP | Win on points |  |  |



Men's Elite Middle (75 kg)



### Draw Sheet

#### As of SAT 23 NOV 2024



NOTES

Sorting order for ranked 3rd: from semifinals, first, loser against the gold medallist, second, loser against the silver medallist. For ranked 5th: from quarterfinals, same criteria to list the first two losers and then, loser against 1st listed with ranking 3, then 2nd listed with ranking 3.

LEGEND

WP Win on points

www.swisstiming.com Data Service BXM075\_C75 2.0 Page 1 / 1 SWISS TIMING 0010-036c-AIBA.ORG-30-82601



Men's Elite Light Heavy (80 kg)



### Draw Sheet

#### As of SAT 23 NOV 2024



#### NOTES

Sorting order for ranked 3rd: from semifinals, first, loser against the gold medallist, second, loser against the silver medallist. For ranked 5th: from quarterfinals, same criteria to list the first two losers and then, loser against 1st listed with ranking 3, then 2nd li