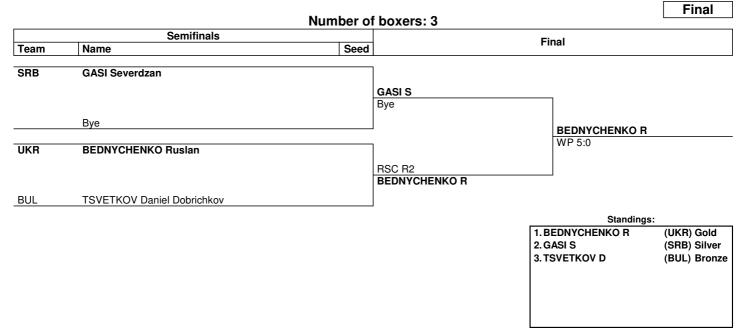

|                  |              |  |  |  |  |
|                  |              |  |  |  |  |
|                  |              |  |  |  |  |
|                  |              |  |  |  |  |
|                  |              |  |  |  |  |
|                  |              |  |  |  |  |

NOTES

Sorting order for ranked 3rd: from semifinals, first, loser against the gold medallist, second, loser against the silver medallist. For ranked 5th: from quarterfinals, same criteria to list the first two losers and then, loser against 1st listed with ranking 3, then 2nd listed with ranking 3.

LEGEND

WP Win on points

www.swisstiming.com Data Service BXW081\_C75 1.0 Page 1 / 1 SWISS TIMING 0010-036c-AIBA.ORG-30-82601



Men's Youth Minimum (48 kg)



### **Draw Sheet**

#### As of SAT 23 NOV 2024



| NOTES        |   |
|--------------|---|
| Sorting orde | 2 |

Data Service BXM048\_C75 1.0

der for ranked 3rd: from semifinals, first, loser against the gold medallist, second, loser against the silver medallist. For ranked 5th: from quarterfinals, same criteria to list the first two losers and then, loser against 1st listed with ranking 3, then 2nd listed with ranking 3.

LEGEND Rn Round number

www.swisstiming.com

RSC Referee Stops Contest WP

Win on points

Page 1 / 1 0010-036c-AIBA.ORG-30\_92604

Report Created SAT 23 NOV 2024 20:23 http://amateur-boxing.strefa.pl/





### Men's Youth Fly (51 kg)



#### Draw Sheet

### As of SAT 23 NOV 2024

|      | Nu                | nber of boxers: 2 | Final |
|------|-------------------|-------------------|-------|
|      |