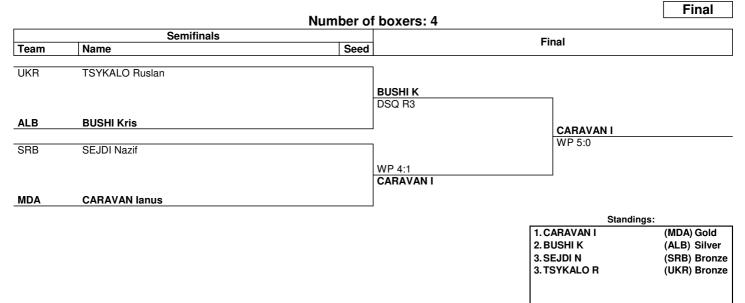

| RSC | Referee Stops Contest | WP | Win on points |  |  |  |

www.swisstiming.com

Data Service BXM057\_C75 3.0

Report Created SAT 23 NOV 2024 20:29





Men's Elite Light (60 kg)



Draw Sheet

#### As of SAT 23 NOV 2024



NOTES

Sorting order for ranked 3rd: from semifinals, first, loser against the gold medallist, second, loser against the silver medallist. For ranked 5th: from quarterfinals, same criteria to list the first two losers and then, loser against 1st listed with ranking 3, then 2nd listed with ranking 3.

LEGEND WP Win or

WP Win on points

www.swisstiming.com Data Service BXM060\_C75 2.0



Men's Elite Light Welter (63.5 kg)



Draw Sheet

### As of SAT 23 NOV 2024



| NOTES<br>Sorting order for ranked 3rd: from semifinals, first, loser against the gold medallist, second, loser against the silver medallist. For ranked 5th: from quarterfinals, same or<br>to list the first two losers and then, loser against 1st listed with ranking 3, then 2nd listed with ranking 3. |        |                  |    |              |    |               |
|-------------------------------------------------------------------------------------------------------------------------------------------------------------------------------------------------------------------------------------------------------------------------------------------------------------|--------|------------------|----|--------------|----|---------------|
|