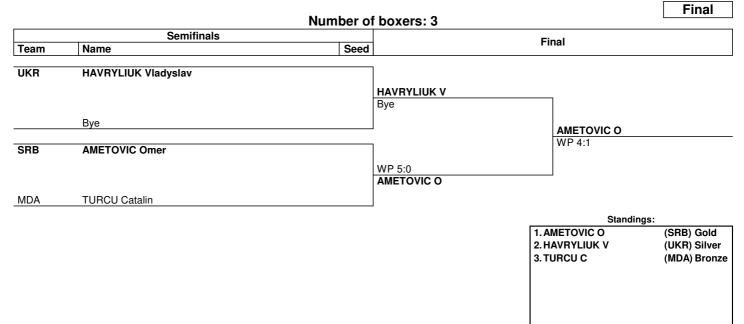

ir         | igs:         |
|-----------------|--------------|
| 1. POROMBAC M   | (MDA) Gold   |
| 2. TELIAVSKYI R | (UKR) Silver |
|                 |              |
|                 |              |
|                 |              |
|                 |              |
|                 |              |
|                 |              |

#### NOTES

Sorting order for ranked 3rd: from semifinals, first, loser against the gold medallist, second, loser against the silver medallist. For ranked 5th: from quarterfinals, same criteria to list the first two losers and then, loser against 1st listed with ranking 3, then 2nd listed with ranking 3.

LEGEND

WP Win on points

www.swisstiming.com Data Service BXM048\_C75 1.0



Men's Elite Fly (51 kg)



### Draw Sheet

#### As of SAT 23 NOV 2024



NOTES

Sorting order for ranked 3rd: from semifinals, first, loser against the gold medallist, second, loser against the silver medallist. For ranked 5th: from quarterfinals, same criteria to list the first two losers and then, loser against 1st listed with ranking 3, then 2nd listed with ranking 3.

LEGEND WP Win on points

. . .

www.swisstiming.com Data Service BXM051\_C75 3.0



Men's Elite Feather (57 kg)



**Draw Sheet** 

#### As of SAT 23 NOV 2024



| NOTES      | 5                                                                                                                                                                                     |     |                       |    |               |  |  |  |
|------------|-------------------------------------------------------------