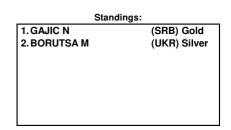

f SAT 23 NOV 2024

|      |                |                     | Final          |
|------|----------------|---------------------|----------------|
|      |                | Number of boxers: 2 |                |
|      |                | Finals              |                |
| Team | Name           | Seed                |                |
|      | · · · ·        | · · ·               |                |
| UKR  | BORUTSA Mariya |                     |                |
|      |                |                     | GAJIC Nikolina |
|      |                |                     | WP 4:0         |
| SRB  | GAJIC Nikolina |                     |                |
|      |                |                     | - Bout         |
|      |                |                     |                |



#### NOTES

Sorting order for ranked 3rd: from semifinals, first, loser against the gold medallist, second, loser against the silver medallist. For ranked 5th: from quarterfinals, same criteria to list the first two losers and then, loser against 1st listed with ranking 3, then 2nd listed with ranking 3.

LEGEND

WP Win on points

www.swisstiming.com Data Service BXW075\_C75 1.0



Men's Elite Minimum (48 kg)



#### Draw Sheet

#### As of SAT 23 NOV 2024

|      | Nu               | mber of boxers: 2 | Final          |
|------|------------------|-------------------|----------------|
|      |                  | Finals            |                |
| Team | Name             | Seed              |                |
| MDA  | POROMBAC Mihai   |                   |                |
|      |