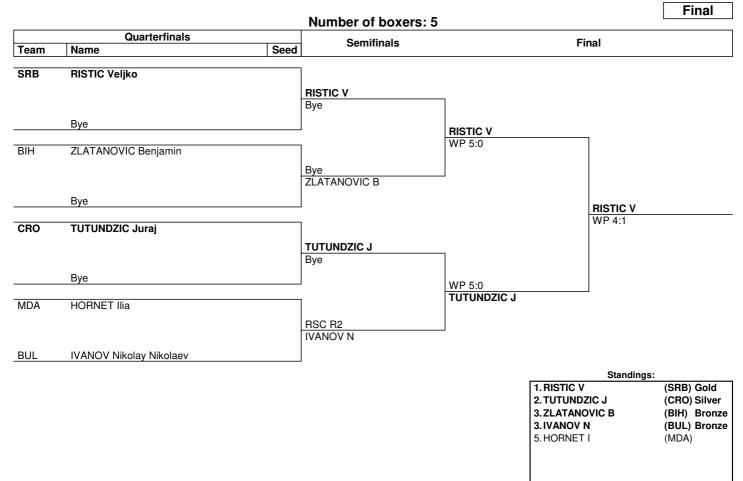

n          | Round number                                                                                                                                                                          | RSC | Referee Stops Contest | WP | Win on points |  |  |  |  |



Men's Junior Middle (75 kg)



Draw Sheet

#### As of SAT 23 NOV 2024



NOTES

Sorting order for ranked 3rd: from semifinals, first, loser against the gold medallist, second, loser against the silver medallist. For ranked 5th: from quarterfinals, same criteria to list the first two losers and then, loser against 1st listed with ranking 3, then 2nd listed with ranking 3.

LEGEND

WP Win on points

www.swisstiming.com Data Service BXM075\_C75 1.0



Men's Junior Light Heavy (80 kg)



### **Draw Sheet**

#### As of SAT 23 NOV 2024



| NOTES      | 6                                                                                                                                                                                                                                                                                                     |                    |                                   |                |               |  |
|------------|-------------------------------------------------------------------------------------------------------------------------------------------------------------------------------------------------------------------------------------------------------------------------------------------------------|--------------------|-----------------------------------|----------------|----------