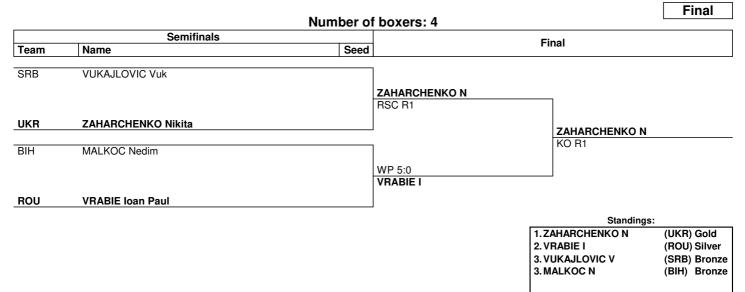

nst 1st listed with ranking 3, then 2nd listed with ranking 3.

LEGEND Rn Round number

www.swisstiming.com

RSC Referee Stops Contest WP Win on points

0010-036c-AIBA.ORG-30\_92604

Page 1 / 1

Report Created SAT 23 NOV 2024 20:24 http://amateur-boxing.strefa.pl/



Men's Youth Light Middle (71 kg)



Draw Sheet

#### As of SAT 23 NOV 2024



NOTES

Sorting order for ranked 3rd: from semifinals, first, loser against the gold medallist, second, loser against the silver medallist. For ranked 5th: from quarterfinals, same criteria to list the first two losers and then, loser against 1st listed with ranking 3, then 2nd listed with ranking 3.

LEGEND

WP Win on points

www.swisstiming.com Data Service BXM071\_C75 1.0



Men's Youth Middle (75 kg)



### Draw Sheet

#### As of SAT 23 NOV 2024



| NOTES                                                                                                                                                                                 | i        |    |              |     |                       |    |               |  |
|---------------------------------------------------------------------------------------------------------------------------------------------------------------------------------------|----------|----|--------------|-----|-----------------------|----|---------------|--|
| Sorting order for ranked 3rd: from semifinals, first, loser against the gold medallist, second, loser against the silver medallist. For ranked 5th: from quarterfinals, same criteria |          |    |              |     |                       |    |