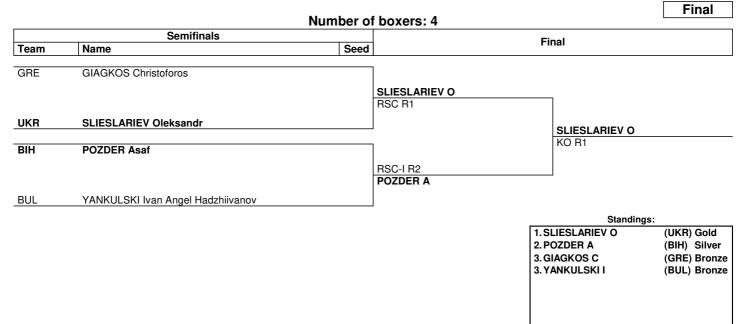

|

www.swisstiming.com Data Service BXM086\_C75 2.0

Rn

Round number RSC Referee Stops Contest Win on points

Page 1 / 1

Report Created SAT 23 NOV 2024 20:25 http://amateur-boxing.strefa.pl/

WP





Men's Youth Heavy (92 kg)



### Draw Sheet

#### As of SAT 23 NOV 2024



NOTES

Sorting order for ranked 3rd: from semifinals, first, loser against the gold medallist, second, loser against the silver medallist. For ranked 5th: from quarterfinals, same criteria to list the first two losers and then, loser against 1st listed with ranking 3, then 2nd listed with ranking 3.

LEGEND

WP Win on points

www.swisstiming.com Data Service BXM092\_C75 1.0 Page 1 / 1 SWISS TIMING 0010-036c-AIBA.ORG-30-82601



Men's Youth Super Heavy (+92 kg)



**Draw Sheet** 

#### As of SAT 23 NOV 2024



| NOTES                                                                                                                                                                                 |   |
|---------------------------------------------------------------------------------------------------------------------------------------------------------------------------------------|---|
| Sorting order for ranked 3rd: from semifinals, first, loser against the gold medallist, second, loser against the silver medallist. For ranked 5th: from quarterfinals, same criteria |   |
| to list the first two losers and then, loser against 1st listed with ranking 3, then 2nd listed with ranking 3.                                                                       |   |
| LEGEND