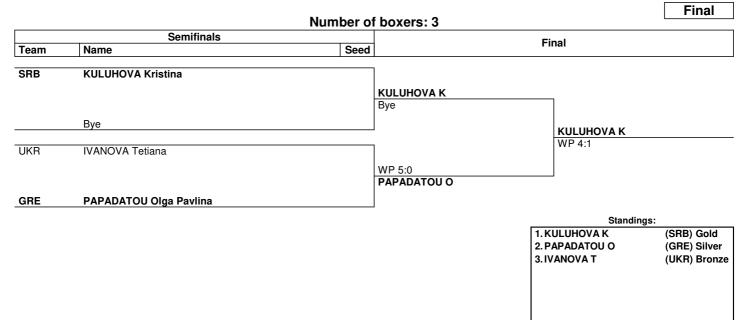

medallist. For ranked 5th: from quarterfinals, same criteria to list the first two losers and then, loser against 1st listed with ranking 3, then 2nd listed with ranking 3.

LEGEND

WP Win on points

www.swisstiming.com Data Service BXW057\_C75 1.0





Women's Elite Light (60 kg)



#### Draw Sheet

#### As of SAT 23 NOV 2024



#### NOTES

Sorting order for ranked 3rd: from semifinals, first, loser against the gold medallist, second, loser against the silver medallist. For ranked 5th: from quarterfinals, same criteria to list the first two losers and then, loser against 1st listed with ranking 3, then 2nd listed with ranking 3.

LEGEND

WP Win on points

www.swisstiming.com Data Service BXW060\_C75 2.0



Women's Elite Light Welter (63 kg)



#### Draw Sheet

#### As of SAT 23 NOV 2024



#### NOTES

Sorting order for ranked 3rd: from semifinals, first, loser against the gold medallist, second, loser against the silver medallist. For ranked 5th: from quarterfinals, same criteria to list the first two losers and then, loser against 1st listed with ranking 3, then 2nd listed with ranking 3.

LEGEND WP Win on

WP Win on points

www.swisstiming.com Data Service BXW063\_C75 2.0



Women's Elite Welter (66 kg)



### Draw Sheet

#### As of SAT 23 NOV 2024



#### NOTES

Sorting order for ranked 3rd: from semifinals, first, loser against the gold medallist, second, loser against the silver medallist. For ranked 5th: from quarterfinals, same criteria to list the first two losers and then, loser against 1st listed with ranking 3, then 2nd listed with ranking 3.

LEGEND

WP Win on