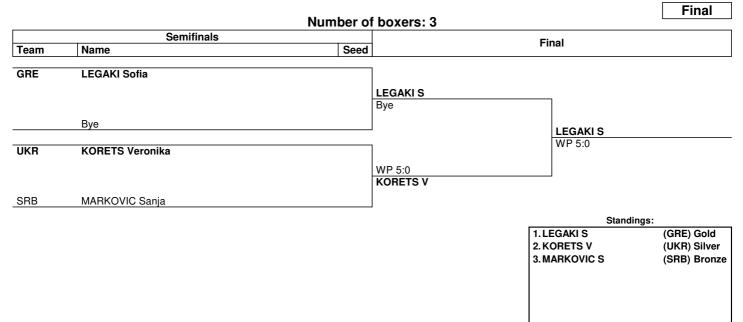

| Standin        | igs:         |
|----------------|--------------|
| 1. BRANKOVIC A | (SRB) Gold   |
| 2. LAKHNO A    | (UKR) Silver |
|                |              |
|                |              |
|                |              |
|                |              |
|                |              |
|                |              |

NOTES

Sorting order for ranked 3rd: from semifinals, first, loser against the gold medallist, second, loser against the silver medallist. For ranked 5th: from quarterfinals, same criteria to list the first two losers and then, loser against 1st listed with ranking 3, then 2nd listed with ranking 3.

LEGEND

WP Win on points

www.swisstiming.com Data Service BXW057\_C75 1.0





Women's Elite Light (60 kg)



#### Draw Sheet

#### As of SAT 23 NOV 2024



#### NOTES

Sorting order for ranked 3rd: from semifinals, first, loser against the gold medallist, second, loser against the silver medallist. For ranked 5th: from quarterfinals, same criteria to list the first two losers and then, loser against 1st listed with ranking 3, then 2nd listed with ranking 3.

LEGEND

WP Win on points

www.swisstiming.com Data Service BXW060\_C75 2.0



Women's Elite Light Welter (63 kg)



#### Draw Sheet

#### As of SAT 23 NOV 2024



#### NOTES

Sorting order for ranked 3rd: from semifinals, first, loser against the gold medallist, second, loser against the silver medallist. For ranked 5th: from quarterfinals, same criteria to list the first two losers and then, loser against 1st listed with ranking 3, then 2nd listed with ranking 3.

LEGEND WP Win on

WP