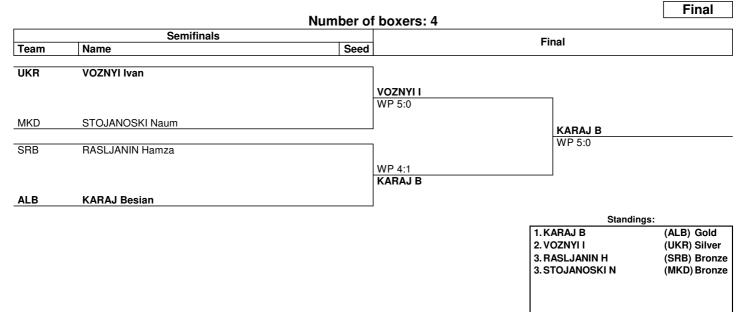

| 1 |  |  |  |

Data Service BXM064\_C75 1.0



Men's Youth Welter (67 kg)



### **Draw Sheet**

#### As of SAT 23 NOV 2024



| NOTES   | )     |    |
|---------|-------|----|
| Sorting | order | fc |

Data Service BXM067\_C75 1.0

or ranked 3rd: from semifinals, first, loser against the gold medallist, second, loser against the silver medallist. For ranked 5th: from quarterfinals, same criteria to list the first two losers and then, loser against 1st listed with ranking 3, then 2nd listed with ranking 3.

LEGEND Rn Round number

www.swisstiming.com

RSC Referee Stops Contest WP Win on points

0010-036c-AIBA.ORG-30\_92604

Page 1 / 1

Report Created SAT 23 NOV 2024 20:24 http://amateur-boxing.strefa.pl/



Men's Youth Light Middle (71 kg)



Draw Sheet

#### As of SAT 23 NOV 2024



NOTES

Sorting order for ranked 3rd: from semifinals, first, loser against the gold medallist, second, loser against the silver medallist. For ranked 5th: from quarterfinals, same criteria to list the first two losers and then, loser against 1st listed with ranking 3, then 2nd listed with ranking 3.

LEGEND

WP Win on points

www.swisstiming.com Data Service BXM071\_C75 1.0



Men's Youth Middle (75 kg)



### Draw Sheet

#### As of SAT 23 NOV 2024



| NOTES                                                                                                                                                                                 | i        |    |              |     |                       |    |               |  |
|----------------------------------------------------------------------