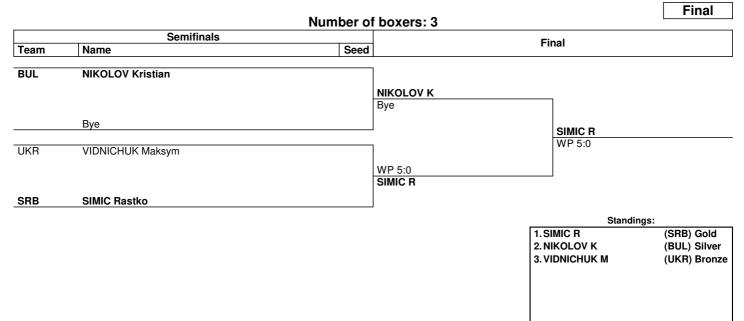

| RSC | Referee Stops Contest | WP | Win on points |  |  |



Men's Elite Middle (75 kg)



### Draw Sheet

#### As of SAT 23 NOV 2024



NOTES

Sorting order for ranked 3rd: from semifinals, first, loser against the gold medallist, second, loser against the silver medallist. For ranked 5th: from quarterfinals, same criteria to list the first two losers and then, loser against 1st listed with ranking 3, then 2nd listed with ranking 3.

LEGEND

WP Win on points

www.swisstiming.com Data Service BXM075\_C75 2.0 Page 1 / 1 SWISS TIMING 0010-036c-AIBA.ORG-30-82601



Men's Elite Light Heavy (80 kg)



### Draw Sheet

#### As of SAT 23 NOV 2024



#### NOTES

Sorting order for ranked 3rd: from semifinals, first, loser against the gold medallist, second, loser against the silver medallist. For ranked 5th: from quarterfinals, same criteria to list the first two losers and then, loser against 1st listed with ranking 3, then 2nd listed with ranking 3.

LEGEND WP Win on p

WP Win on points

www.swisstiming.com Data Service BXM080\_C75 2.0





Men's Elite Cruiser (86 kg)



#### **Draw Sheet**

#### As of SAT 23 NOV 2024

|      | nui               | nber of boxers: 2<br>Finals |              |
|------|-------------------|-----------------------------|--------------|
| Team | Name              | Seed                        |              |
| BUL  | GORBATENKO Mikita |                             |              |
|      |