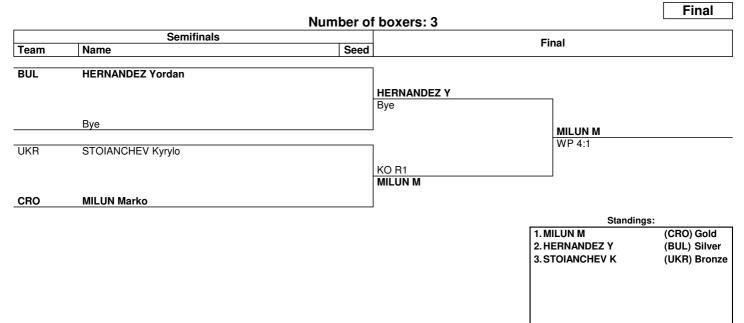

KR) Gold   |
| 2. MUNTEANU L | (MDA) Silver |
|               |              |
|               |              |
|               |              |
|               |              |
|               |              |
|               |              |

#### NOTES

Sorting order for ranked 3rd: from semifinals, first, loser against the gold medallist, second, loser against the silver medallist. For ranked 5th: from quarterfinals, same criteria to list the first two losers and then, loser against 1st listed with ranking 3, then 2nd listed with ranking 3.

LEGEND

WP Win on points

www.swisstiming.com Data Service BXM092\_C75 1.0



www.swisstiming.com Data Service BXM192\_C75 2.0

# **EUBC Balkan Boxing Championships**

Men's Elite Super Heavy (+92 kg)



### Draw Sheet

#### As of SAT 23 NOV 2024



| NOTE | S                                                                                                                                                                                                                                                                                                   |    |              |    |               |  |  |  |
|------|-----------------------------------------------------------------------------------------------------------------------------------------------------------------------------------------------------------------------------------------------------------------------------------------------------|----|--------------|----|---------------|--|--|--|
|      | Sorting order for ranked 3rd: from semifinals, first, loser against the gold medall