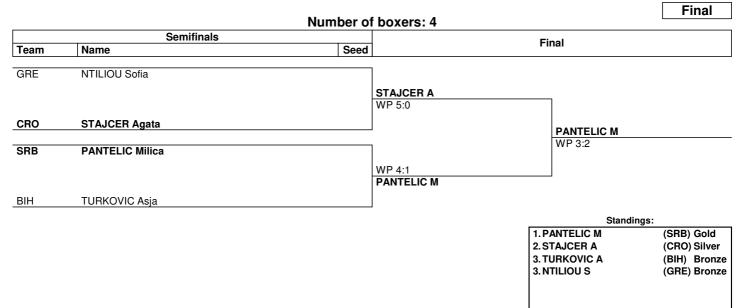

30-82601



Women's Junior Light Bantam (52 kg)



### **Draw Sheet**

#### As of SAT 23 NOV 2024



| Γ | NOTES                        |
|---|------------------------------|
| l | Sorting order for ranked     |
|   | to list the first two losers |

3rd: from semifinals, first, loser against the gold medallist, second, loser against the silver medallist. For ranked 5th: from quarterfinals, same criteria and then, loser against 1st listed with ranking 3, then 2nd listed with ranking 3.

LEGEND Rn Round number

www.swisstiming.com Data Service BXW052\_C75 1.0

RSC Referee Stops Contest WP Win on points

0010-036c-AIBA.ORG-30\_92604

Page 1 / 1

Report Created SAT 23 NOV 2024 20:17 http://amateur-boxing.strefa.pl/



Women's Junior Light (60 kg)



### Draw Sheet

#### As of SAT 23 NOV 2024



#### NOTES

Sorting order for ranked 3rd: from semifinals, first, loser against the gold medallist, second, loser against the silver medallist. For ranked 5th: from quarterfinals, same criteria to list the first two losers and then, loser against 1st listed with ranking 3, then 2nd listed with ranking 3.

LEGEND WP Win on points

www.swisstiming.com

Data Service BXW060\_C75 1.0



Women's Junior Welter (66 kg)



### **Draw Sheet**

#### As of SAT 23 NOV 2024

|      |                   |                     | Final         |
|------|-------------------|---------------------|---------------|
|      |                   | Number of boxers: 2 |               |
|      |                   | Finals              |               |
| Team | Name              | Seed                | 1