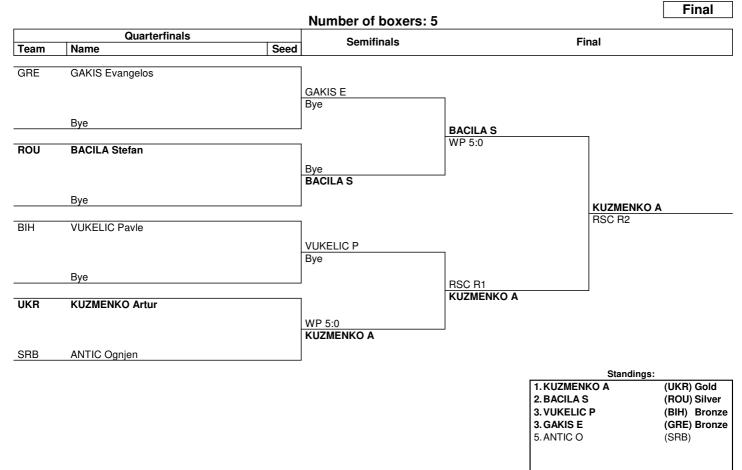

|
|--------------|--------------|
| 1. CHELDYK B | (UKR) Gold   |
| 2. GARBEV A  | (BUL) Silver |
|              |              |
|              |              |
|              |              |
|              |              |
|              |              |
|              |              |

NOTES

Sorting order for ranked 3rd: from semifinals, first, loser against the gold medallist, second, loser against the silver medallist. For ranked 5th: from quarterfinals, same criteria to list the first two losers and then, loser against 1st listed with ranking 3, then 2nd listed with ranking 3.

LEGEND WP Win c

WP Win on points

www.swisstiming.com Data Service BXM060\_C75 1.0



Men's Youth Light Welter (63.5 kg)



0010-036c-AIBA.ORG-30-82601

### Draw Sheet

#### As of SAT 23 NOV 2024



| NOTES |                                                                                                                                                                                                                                                                                                       | mifinala firat la | and against the gold modellist | accord loss | per against the allver modellist. For replied 5th, from quarterfinale, some ariteria |   |  |  |  |
|-------|-------------------------------------------------------------------------------------------------------------------------------------------------------------------------------------------------------------------------------------------------------------------------------------------------------|-------------------|