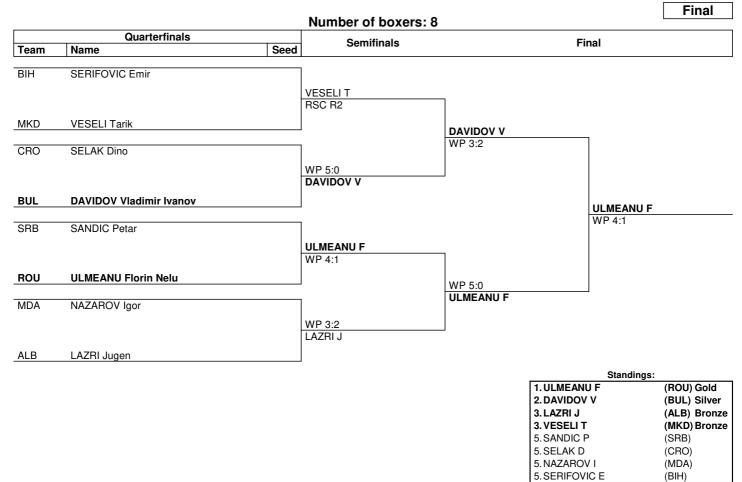

from quarterfinals, same criteria |
| to list the first two losers and then, loser against 1st listed with ranking 3, then 2nd listed with ranking 3.                                                                       |
|                                                                                                                                                                                       |
|                                                                                                                                                                                       |

Rn

www.swisstiming.com

Data Service BXM060\_C75 1.0

 Round number
 RSC
 Referee Stops Contest
 WP

Win on points



Men's Junior Light Welter (63 kg)



### **Draw Sheet**

#### As of SAT 23 NOV 2024



|        | Sorting order for ranked 3rd: from semifinals, first, loser against the gold medallist, second, loser against the silver medallist. For ranked 5th: from quarterfinals, same criteria to list the first two losers and then, loser against 1st listed with ranking 3, then 2nd listed with ranking 3. |     |                       |    |               |  |
|--------|-------------------------------------------------------------------------------------------------------------------------------------------------------------------------------------------------------------------------------------------------------------------------------------------------------|-----|-----------------------|----|---------------|--|
| LEGEND |