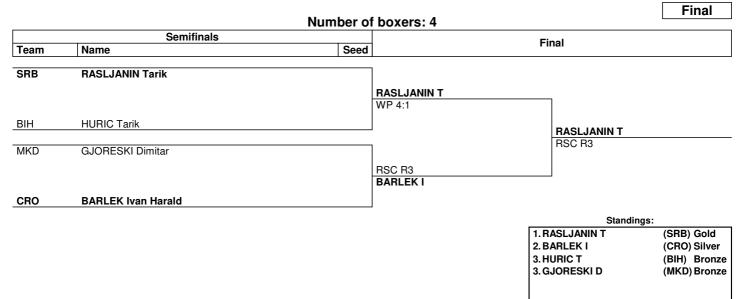

|     |                       |    |               |
| Rn   | Round number                                                                                                                                                                                                                                                                                          | RSC | Referee Stops Contest | WP | Win on points |

| www.swisstiming.com |
|---------------------|
| Data Service        |
| BXM057_C75 1.0      |

RSC Referee Stops Contest Win on points WP

> Page 1 / 1 0010-036c-AIBA.ORG-30-92604

Report Created SAT 23 NOV 2024 20:20 http://amateur-boxing.strefa.pl/



Men's Junior Light (60 kg)



### Draw Sheet

#### As of SAT 23 NOV 2024



| NOTES                                                                                                                                                                                 |
|---------------------------------------------------------------------------------------------------------------------------------------------------------------------------------------|
| Sorting order for ranked 3rd: from semifinals, first, loser against the gold medallist, second, loser against the silver medallist. For ranked 5th: from quarterfinals, same criteria |
| to list the first two losers and then, loser against 1st listed with ranking 3, then 2nd listed with ranking 3.                                                                       |
|