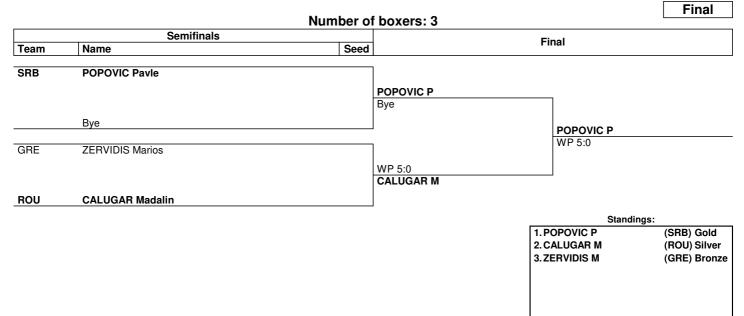

|                     | HORVAT Lorena |
|      |                   |                     | RSC R1        |
| SRB  | MILETIC Andjelina |                     |               |
|      |                   |                     | - Bout        |
|      |                   |                     |               |



NOTES

Sorting order for ranked 3rd: from semifinals, first, loser against the gold medallist, second, loser against the silver medallist. For ranked 5th: from quarterfinals, same criteria to list the first two losers and then, loser against 1st listed with ranking 3, then 2nd listed with ranking 3.

LEGEND Rn

Round number

RSC Referee Stops Contest

www.swisstiming.com Data Service BXW066\_C75 1.0





Men's Junior Pin (46 kg)



Draw Sheet

#### As of SAT 23 NOV 2024



NOTES

Sorting order for ranked 3rd: from semifinals, first, loser against the gold medallist, second, loser against the silver medallist. For ranked 5th: from quarterfinals, same criteria to list the first two losers and then, loser against 1st listed with ranking 3, then 2nd listed with ranking 3.

LEGEND WP Win on points

www.swisstiming.com Data Service BXM046\_C75 2.0 Page 1 / 1 SWISS TIMING 0010-036c-AIBA.ORG-30-82601



Men's Junior Light Fly (48 kg)



### Draw Sheet

### As of SAT 23 NOV 2024

|      | Null                    | ber of boxers: 2 |  |
|------|-------------------------|------------------|--|
| Team | Name                    | Finals Seed      |  |
| ALB  | JUBANI Kristian Francis |                  |  |
|      |                         | STOICA Serban    |  |
|