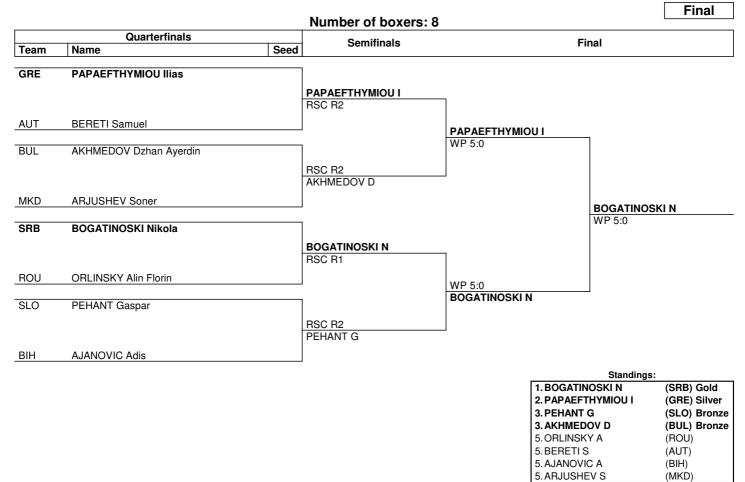

| Round number | RSC | Referee Stops Contest | WP | Win on points |

www.swisstiming.com

Data Service BXM052\_C75 1.0



Men's Junior Bantam (54 kg)



### Draw Sheet

#### As of SAT 23 NOV 2024



#### NOTES

Sorting order for ranked 3rd: from semifinals, first, loser against the gold medallist, second, loser against the silver medallist. For ranked 5th: from quarterfinals, same criteria to list the first two losers and then, loser against 1st listed with ranking 3, then 2nd listed with ranking 3.

LEGEND

WP Win on points

www.swisstiming.com Data Service BXM054\_C75 1.0



Men's Junior Feather (57 kg)



### **Draw Sheet**

#### As of SAT 23 NOV 2024



| NOTE | S                                                                                                                                                                                                                                                                                                     |     |                       |    |               |
|------|-------------------------------------------------------------------------------------------------------------------------------------------------------------------------------------------------------------------------------------------------------------------------------------------------------|-----|-----------------------|----|---------------|
|      | Sorting order for ranked 3rd: from semifinals, first, loser against the gold