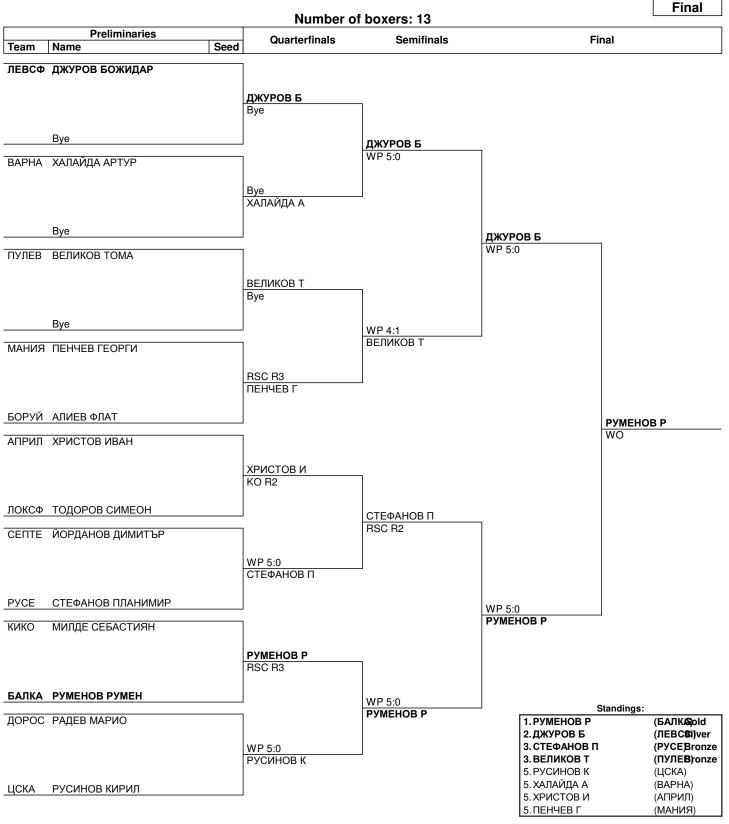

# **Competition Schedule**

#### As of TUE 19 MAR 2024

|               |                 |          |               |    |    |    |    | Wei  | ght cat | tegory | (kg) |    |    |    |     |       |
|---------------|-----------------|----------|---------------|----|----|----|----|------|---------|--------|------|----|----|----|-----|-------|
| Phase         | Date            | Session  | Start<br>Time |    |    |    |    |      | M       | en     |      |    |    |    |     | Total |
|               |                 |          |               | 51 | 54 | 57 | 60 | 63.5 | 67      | 71     | 75   | 80 | 86 | 92 | +92 | ]     |
| Preliminaries | TUE 19 MAR      | 1        | 15:00         | 1  | 2  | 1  | 4  | 2    | 5       | 2      | 3    | 1  | 2  | 1  | 5   | 29    |
| Premimaries   | WED 20 MAR      | 2        | 15:00         | 4  | 1  |    |    | 8    |         | 8      |      | 4  | 4  | 4  |     | 33    |
| Quarterfinals | THU 21 MAR      | 3        | 15:00         | 2  |    | 2  | 4  | 4    | 4       | 4      | 4    | 2  | 2  | 2  | 4   | 34    |
| Semifinals    | FRI 22 MAR      | 4        | 15:00         | 1  |    | 1  | 2  | 2    | 2       | 2      | 2    | 1  | 1  | 1  | 2   | 17    |
| Finals        | SAT 23 MAR      | 5        | 10:00         |    |    |    | 1  | 1    | 1       | 1      | 1    |    |    |    | 1   | 6     |
|               | Total Number of | of Bouts |               | 8  | 3  | 4  | 11 | 17   | 12      | 17     | 10   | 8  | 9  | 8  | 12  | 119   |
|               | Number of Box   | ers      | _             | 9  | 4  | 5  | 12 | 18   | 13      | 18     | 11   | 9  | 10 | 9  | 13  | 131   |