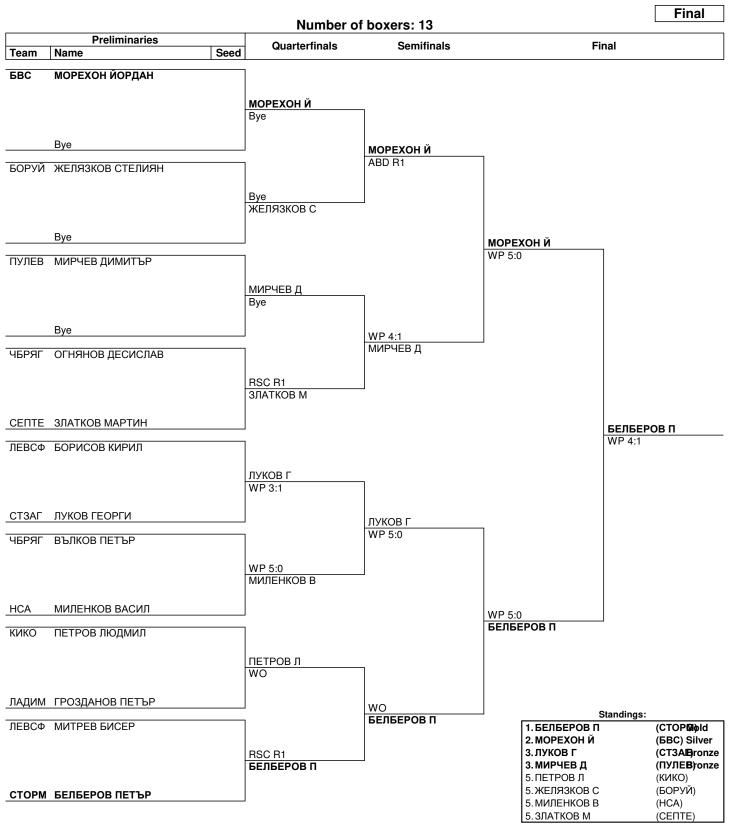

same criteria to list the first two losers and then, loser against 1st listed with ranking 3, then 2nd listed with ranking 3.

KO Knockout WP Win on points



(92 kg)



#### **Draw Sheet**

#### As of SAT 23 MAR 2024



#### NOTES

|        |              |              | 1 4 11                |           | 4        |        | 1  |               |
|--------|--------------|--------------|-----------------------|-----------|----------|--------|----|---------------|
| LEGEND |              |              | http://amate          | eur-boxii | ng.stre  | ra.pl/ |    |               |
| Rn     | Round number | <b>RSC</b> F | Referee Stops Contest | wo        | Walkover |        | WP | Win on points |



(+92 kg)

# EUROPEAN BOXING CONFEDERATION

#### **Draw Sheet**

#### As of SAT 23 MAR 2024



#### NOTES

Sorting order for ranked 3rd: from semifinals, first, loser against the gold medallist, second, loser against the silver medallist. For ranked 5th: from quarterfinals, same criteria to list the first two losers and then, loser against 1st listed with ranking 3, then 2nd listed with ranking 3.

| LEGEND |  |
|--------|--|
| 400    |  |

ABD Abandon WP Win on points