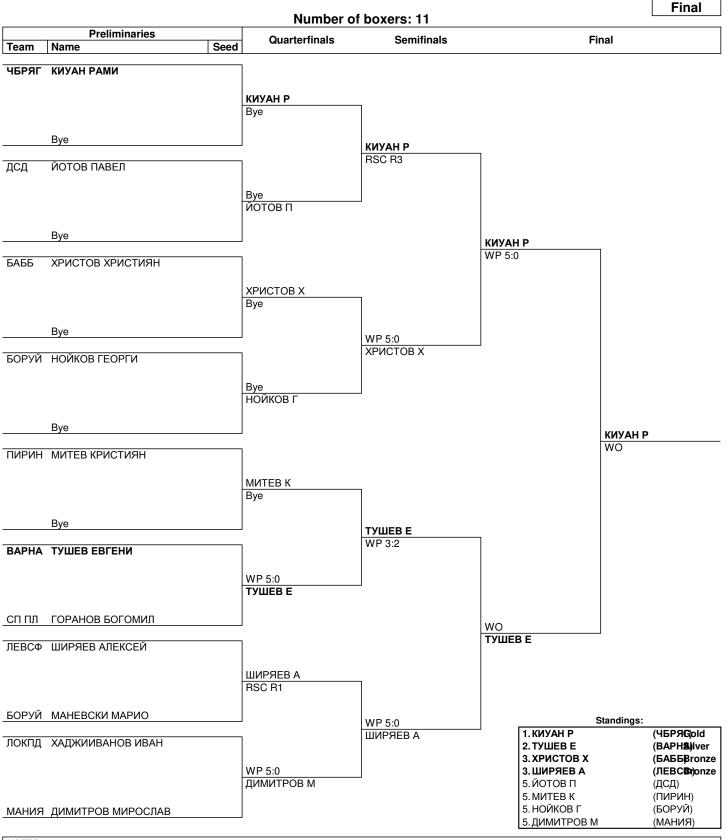

# **Competition Schedule**

#### As of TUE 19 MAR 2024

|               |                 |          |               |    |    |    |    | Wei  | ght cat | tegory | (kg) |    |    |    |     |       |
|---------------|-----------------|----------|---------------|----|----|----|----|------|---------|--------|------|----|----|----|-----|-------|
| Phase         | Date            | Session  | Start<br>Time |    |    |    |    |      | M       | en     |      |    |    |    |     | Total |
|               |                 |          |               | 51 | 54 | 57 | 60 | 63.5 | 67      | 71     | 75   | 80 | 86 | 92 | +92 | ]     |
| Preliminaries | TUE 19 MAR      | 1        | 15:00         | 1  | 2  | 1  | 4  | 2    | 5       | 2      | 3    | 1  | 2  | 1  | 5   | 29    |
| Premimaries   | WED 20 MAR      | 2        | 15:00         | 4  | 1  |    |    | 8    |         | 8      |      | 4  | 4  | 4  |     | 33    |
| Quarterfinals | THU 21 MAR      | 3        | 15:00         | 2  |    | 2  | 4  | 4    | 4       | 4      | 4    | 2  | 2  | 2  | 4   | 34    |
| Semifinals    | FRI 22 MAR      | 4        | 15:00         | 1  |    | 1  | 2  | 2    | 2       | 2      | 2    | 1  | 1  | 1  | 2   | 17    |
| Finals        | SAT 23 MAR      | 5        | 10:00         |    |    |    | 1  | 1    | 1       | 1      | 1    |    |    |    | 1   | 6     |
|               | Total Number of | of Bouts |               | 8  | 3  | 4  | 11 | 17   | 12      | 17     | 10   | 8  | 9  | 8  | 12  | 119   |
|               | Number of Box   | ers      | _             | 9  | 4  | 5  | 12 | 18   | 13      | 18     | 11   | 9  | 10 | 9  | 13  | 131   |