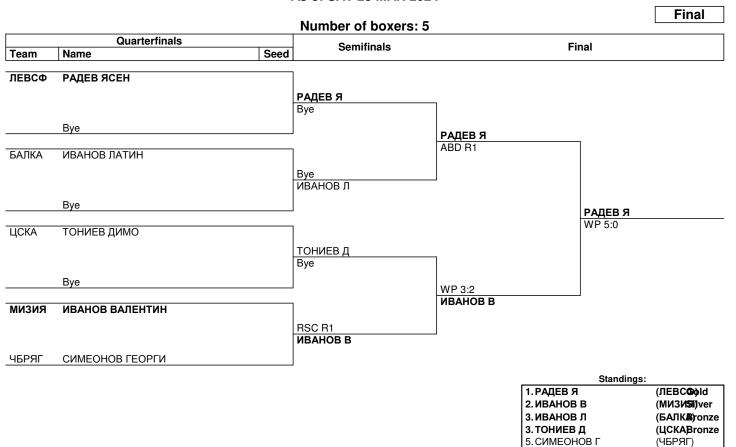

-------------|
| 2. БАСРИЕВ Д  | (PYCE)Silver          |
| 3. НИКОЛОВ И  | (ЛОКП <b>Д)</b> ronze |
| 3. ХРИСТОВ Д  | (ЛЕВС <b>В</b> т)onze |
|               | , ,                   |
|               |                       |
|               |                       |
|               |                       |

NOTES

| LEGEND |         |    | http://ar    | nateur-k | ooxing.st  | treta.pl/     |    |               |  |
|--------|---------|----|--------------|----------|------------|---------------|----|---------------|--|
| ABD    | Abandon | Rn | Round number | R        | SC Referee | Stops Contest | WP | Win on points |  |
|        |         |    |              |          |            |               |    |               |  |



(57 kg)



#### **Draw Sheet**

#### As of SAT 23 MAR 2024



#### NOTES

| LEGEND |         |    | http://    | /amateur- | DOXI | ng.stre     | eta.pl     | /  |    |               |  |
|--------|---------|----|------------|-----------|------|-------------|------------|----|----|---------------|--|
| ABD    | Abandon | Rn | Round numb | ber       | RSC  | Referee Sto | ops Contes | st | WP | Win on points |  |
|        |         |    |            |           |      |             |            |    |    |               |  |



(60 kg)

# EUROPEAN BOXING CONFEDERATION

WP

Win on points

#### **Draw Sheet**

#### As of SAT 23 MAR 2024



RSC

Referee Stops Contest

to list the first two losers and then, loser against 1st listed with ranking 3, then 2nd listed with ranking 3.

Round number

Rn

LEGEND ABD

Abandon



(63.5 kg)



#### **Draw Sheet**