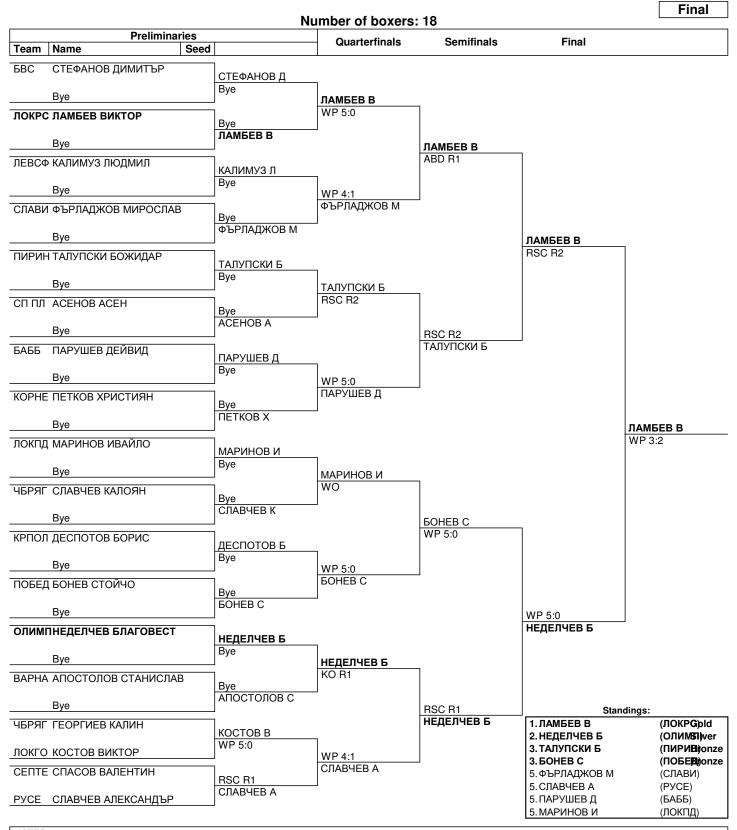

# **Competition Schedule**

#### As of TUE 19 MAR 2024

|               |                 |          |               |    |    |    |    | Wei  | ght cat | tegory | (kg) |    |    |    |     |       |
|---------------|-----------------|----------|---------------|----|----|----|----|------|---------|--------|------|----|----|----|-----|-------|
| Phase         | Date            | Session  | Start<br>Time |    |    |    |    |      | M       | en     |      |    |    |    |     | Total |
|               |                 |          |               | 51 | 54 | 57 | 60 | 63.5 | 67      | 71     | 75   | 80 | 86 | 92 | +92 | ]     |
| Preliminaries | TUE 19 MAR      | 1        | 15:00         | 1  | 2  | 1  | 4  | 2    | 5       | 2      | 3    | 1  | 2  | 1  | 5   | 29    |
| Premimaries   | WED 20 MAR      | 2        | 15:00         | 4  | 1  |    |    | 8    |         | 8      |      | 4  | 4  | 4  |     | 33    |
| Quarterfinals | THU 21 MAR      | 3        | 15:00         | 2  |    | 2  | 4  | 4    | 4       | 4      | 4    | 2  | 2  | 2  | 4   | 34    |
| Semifinals    | FRI 22 MAR      | 4        | 15:00         | 1  |    | 1  | 2  | 2    | 2       | 2      | 2    | 1  | 1  | 1  | 2   | 17    |
| Finals        | SAT 23 MAR      | 5        | 10:00         |    |    |    | 1  | 1    | 1       | 1      | 1    |    |    |    | 1   | 6     |
|               | Total Number of | of Bouts |               | 8  | 3  | 4  | 11 | 17   | 12      | 17     | 10   | 8  | 9  | 8  | 12  | 119   |
|               | Number of Box   | ers      | _             | 9  | 4  | 5  | 12 | 18   | 13      | 18     | 11   | 9  | 10 | 9  | 13  | 131   |