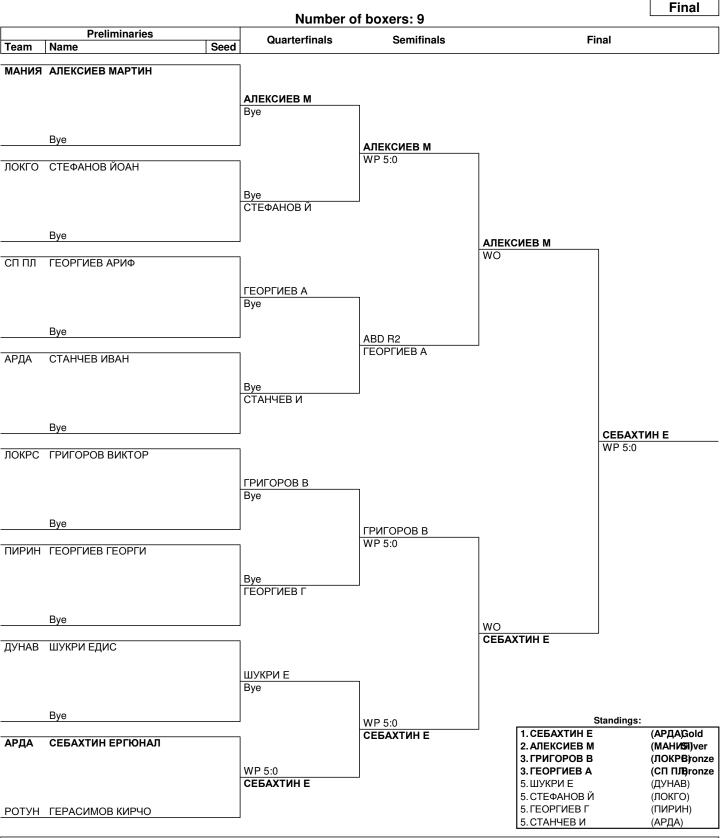

#### Session 2

| Order | Bout | Weight Category                         |          | Corner      | Name                             | Seed                 | Team<br>Code   | Winner                            | Result | Deci | sion           |
|-------|------|-----------------------------------------|----------|-------------|----------------------------------|----------------------|----------------|-----------------------------------|--------|------|----------------|
| 1     | 30   | (51kg)                                  |          | RED<br>BLUE | АЛЕКСИЕВ МАРТИН<br>СТЕФАНОВ ЙОАН |                      | МАНИЯ<br>ЛОКГО | RED                               | WP     | 5:0  |                |
|       |      |                                         | Referee: | БС          | ДИМИТРОВ ВЕСЕЛИН                 | Judge 1:             |                | ПАВЛОВ ПАВЕЛ                      |        |      | 30:27          |
|       |      |                                         |          |             |                                  | Judge 2:<br>Judge 3: |                | ИВАНОВ ГЕОРГИ<br>СИМЕОНОВ НЕШО    |        |      | 29:28<br>30:27 |
|       |      |                                         |          |             |                                  | Judge 4:             |                | ГЕОРГИЕВ ГЕОРГИ                   |        |      | 29:28          |
|       |      |                                         |          |             |                                  | Judge 5:             |                | МИХАЙЛОВ АЛБЕР                    |        |      | 29:28          |
| 2     | 31   | (51kg)                                  |          | RED         | ГЕОРГИЕВ АРИФ                    |                      | СППЛ           | RED                               | ABD    | R2   |                |
|       |      | , 0,                                    |          | BLUE        | СТАНЧЕВ ИВАН                     |                      | АРДА           |                                   |        |      |                |
|       |      |                                         | Referee: | PC          | ИВАНОВ ГЕОРГИ                    | Judge 1:             |                | ИВАНОВ ИВЕЛИН                     |        |      | 10:9           |
|       |      |                                         |          |             |                                  | Judge 2:<br>Judge 3: |                | ПАВЛОВ ПАВЕЛ<br>КОЛЕВ БОЯН        |        |      | 10:9<br>10:9   |
|       |      |                                         |          |             |                                  | Judge 3.<br>Judge 4: |                | МИХАЙЛОВ АЛБЕР                    | Т      |      | 10.9           |
|       |      |                                         |          |             |                                  | Judge 5:             |                | НЕДЕВ НЕДКО                       | •      |      | 9:10           |
| 3     | 32   | (51kg)                                  |          | RED         | ГРИГОРОВ ВИКТОР                  |                      | ЛОКРС          | RED                               | WP     | 5:0  |                |
|       |      | · • • • • • • • • • • • • • • • • • • • |          | BLUE        | ГЕОРГИЕВ ГЕОРГИ                  |                      | ПИРИН          |                                   |        |      |                |
|       |      |                                         | Referee: | BH          | ГЕОРГИЕВ ГЕОРГИ                  | Judge 1:             |                | ДИМИТРОВ ВЕСЕЛ                    | ИН     |      | 30:27          |
|       |      |                                         |          |             |                                  | Judge 2:<br>Judge 3: |                | СИМЕОНОВ НЕШО                     |        |      | 30:27          |
|       |      |                                         |          |             |                                  | Judge 3:<br>Judge 4: |                | НЕДЕВ НЕДКО<br>ИВАНОВ ИВЕЛИН      |        |      | 30:27<br>30:27 |
|       |      |                                         |          |             |                                  | Judge 5:             |                | колев боян                        |        |      | 30:26          |
| 4     | 33   | (51kg)                                  |          | RED         | ШУКРИ ЕДИС                       |                      | ДУНАВ          |                                   |        |      |                |
| -     | 00   | (OTNg)                                  |          | BLUE        | СЕБАХТИН ЕРГЮНАЛ                 |                      | АРДА           | BLUE                              | WP     | 5:0  |                |
|       |      |                                         | Referee: | СФ          | ПАВЛОВ ПАВЕЛ                     | Judge 1:             | • •            | ГЕОРГИЕВ ГЕОРГИ                   |        |      | 27:30          |
|       |      |                                         | 11010100 | •           |                                  | Judge 2:             |                | ИВАНОВ ИВЕЛИН                     |        |      | 27:30          |
|       |      |                                         |          |             |                                  | Judge 3:             |                | димитров весел                    | ИН     |      | 27:30          |
|       |      |                                         |          |             |                                  | Judge 4:<br>Judge 5: |                | СИМЕОНОВ НЕШО<br>НЕДЕВ НЕДКО      |        |      | 27:30<br>27:30 |
| 5     | 34   | (54kg)                                  |          | RED         | ДИМИТРОВ АНДРЕАС                 | -                    | ЧМ ВН          | RED                               | WP     | 5:0  |                |
|       |      | · •                                     |          | BLUE        | БАСРИЕВ ДЖАН                     |                      | РУСЕ           |                                   |        |      |                |
|       |      |                                         | Referee: | дч          | ИВАНОВ ИВЕЛИН                    | Judge 1:             |                | КОЛЕВ БОЯН                        |        |      | 30:26          |
|       |      |                                         |          |             |                                  | Judge 2:<br>Judge 3: |                | ДИМИТРОВ ВЕСЕЛ<br>МИХАЙЛОВ АЛБЕР  |        |      | 30:26<br>30:26 |
|       |      |                                         |          |             |                                  | Judge 3.<br>Judge 4: |                | ПАВЛОВ ПАВЕЛ                      | 1      |      | 30:26          |
|       |      |                                         |          |             |                                  | Judge 5:             |                | СИМЕОНОВ НЕШО                     |        |      | 30:26          |
| 6     | 35   | (63.5kg)                                |          | RED         | РОСЕНОВ РАДОСЛАВ                 |                      | РУСЕ           | RED                               | RSC    | R2   |                |
|       |      | . 0,                                    |          | BLUE        | ГЕОРГИЕВ ГОСПОДИН                |                      | СТЗАГ          |                                   |        |      |                |
|       |      |                                         | Referee: | ЯБ          | НЕДЕВ НЕДКО                      | Judge 1:             |                | МИХАЙЛОВ АЛБЕР                    | Т      |      | 10:9           |
|       |      |                                         |          |             |                                  | Judge 2:             |                | КОЛЕВ БОЯН                        |        |      | 10:9           |
|       |      |                                         |          |             |                                  | Judge 3:<br>Judge 4: |                | ПАВЛОВ ПАВЕЛ<br>СИМЕОНОВ НЕШО     |        |      | 10:8<br>10:9   |
|       |      |                                         |          |             |                                  | Judge 5:             |                | ГЕОРГИЕВ ГЕОРГИ                   |        |      | 10:9           |
| 7     | 36   | (63.5kg)                                |          | RED         | ТОДОРОВ ГЕОРГИ                   |                      | RNHAM          | RED                               | RSC    | R2   |                |
| •     | 50   | (-0.0.3)                                |          | BLUE        | КАРАМАНСКИ ПЛАМЕН                |                      | СП ПД          |                                   |        |      |                |
|       |      |                                         | Referee: | PC          | ИВАНОВ ГЕОРГИ                    | Judge 1:             | СФ             | ПАВЛОВ ПАВЕЛ                      |        |      | 10:9           |
|       |      |                                         |          |             |                                  | Judge 2:             | BH             | ГЕОРГИЕВ ГЕОРГИ                   |        |      | 10:9           |
|       |      |                                         |          |             |                                  | Judge 3:             |                | КОЛЕВ БОЯН                        |        |      | 10:9           |
|       |      |                                         |          |             |                                  | Judge 4:<br>Judge 5: |                | ИВАНОВ ИВЕЛИН<br>ДИМИТРОВ ВЕСЕЛ   | ин     |      | 10:9<br>10:9   |
| 8     | 37   | (63.5kg)                                |          | RED         | ХРИСТОВ ХРИСТИЯН                 |                      | ДСД            |                                   |        |      |                |
|       |      |                                         |          | BLUE        | МАНЕВ ПАВЕЛ                      |                      | ЛОКРС          | BLUE                              | WP     | 5:0  |                |
|       |      |                                         | Referee: | ГБ          | МИХАЙЛОВ АЛБЕРТ                  | Judge 1:             |                | НЕДЕВ НЕДКО                       |        |      | 27:30          |
|       |      |                                         |          |             |                                  | Judge 2:<br>Judge 3: |                | БЛАГОЕВА МАРИЯ<br>ГЕОРГИЕВ ГЕОРГИ |        |      | 27:30<br>27:30 |
|       |      |                                         |          |             |                                  | Judge 3.<br>Judge 4: |                | СИМЕОНОВ НЕШО                     |        |      | 27:30          |
|       |      |                                         |          |             |                                  | Judge 5:             |                | ИВАНОВ ИВЕЛИН                     |        |      | 27:30          |