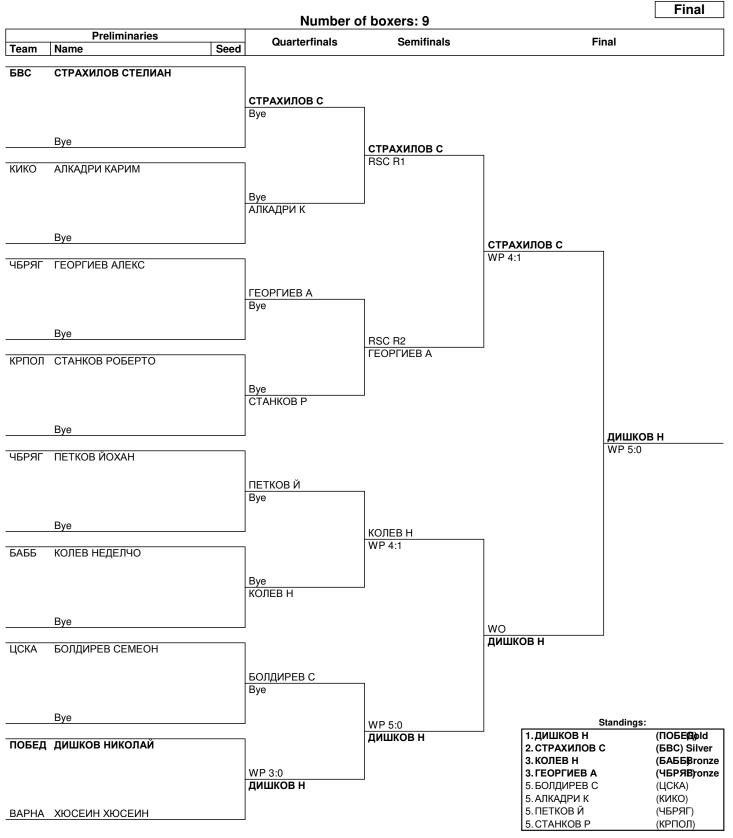

WP | Win on points                            |     |                       |



(75 kg)

# SEUBC EUROPEAN BOXING CONFEDERATION

#### **Draw Sheet**

#### As of SAT 23 MAR 2024



### NOTES

| Rn Round number RSC Referee Stops Contest WO Walkover WP Win on points | LEGEN | D            |     | http://amate          | ur-box | ing.streta | a.pl/ |    |               |  |
|------------------------------------------------------------------------|-------|--------------|-----|-----------------------|--------|------------|-------|----|---------------|--|
|                                                                        | Rn    | Round number | RSC | Referee Stops Contest | wo     | Walkover   | - 1   | WP | Win on points |  |



(80 kg)



#### **Draw Sheet**

#### As of SAT 23 MAR 2024



#### NOTES

|        |              |              | 1 4 11                |           | 4        |        | 1  |               |
|--------|--------------|--------------|-----------------------|-----------|----------|--------|----|---------------|
| LEGEND |              |              | http://amate          | eur-boxii | ng.stre  | ra.pl/ |    |               |
| Rn     | Round number | <b>RSC</b> F | Referee Stops Contest | wo        | Walkover |        | WP | Win on points |



(86 kg)



#### **Draw Sheet**

#### As of SAT 23 MAR 2024



#### NOTES

Sorting order for ranked 3rd: from semifinals, first, loser against the gold medallist, second, loser against the silver medallist. For ranked 5th: from quarterfinals, same criteria to list the first two losers and then, loser against 1s