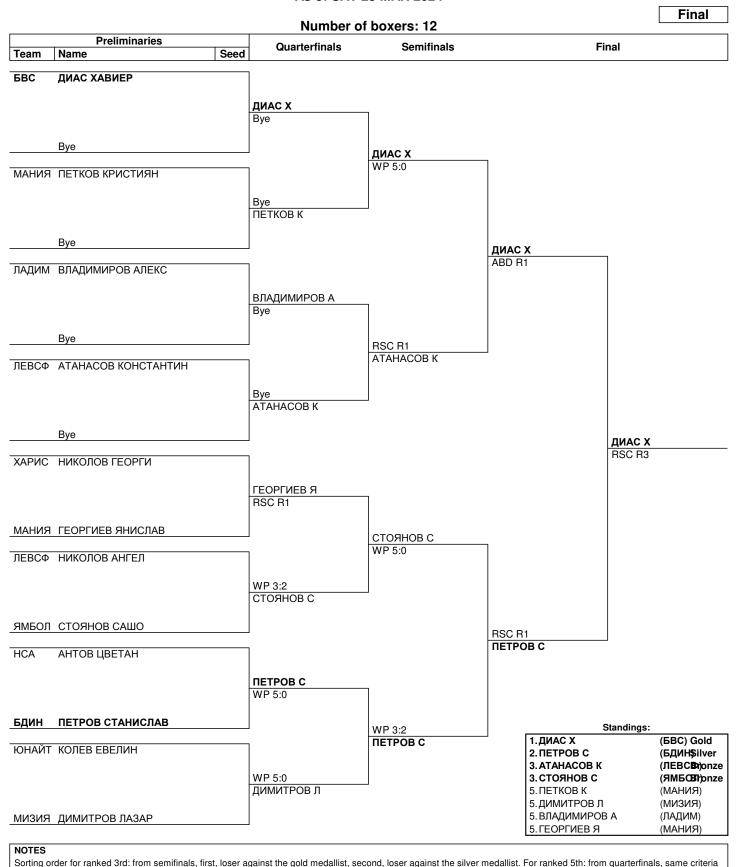

# **Competition Schedule**

#### As of TUE 19 MAR 2024

|               |                 |          |               |    |    |    |    | Wei  | ght cat | tegory | (kg) |    |    |    |     |       |
|---------------|-----------------|----------|---------------|----|----|----|----|------|---------|--------|------|----|----|----|-----|-------|
| Phase         | Date            | Session  | Start<br>Time |    |    |    |    |      | M       | en     |      |    |    |    |     | Total |
|               |                 |          |               | 51 | 54 | 57 | 60 | 63.5 | 67      | 71     | 75   | 80 | 86 | 92 | +92 | ]     |
| Preliminaries | TUE 19 MAR      | 1        | 15:00         | 1  | 2  | 1  | 4  | 2    | 5       | 2      | 3    | 1  | 2  | 1  | 5   | 29    |
| Premimaries   | WED 20 MAR      | 2        | 15:00         | 4  | 1  |    |    | 8    |         | 8      |      | 4  | 4  | 4  |     | 33    |
| Quarterfinals | THU 21 MAR      | 3        | 15:00         | 2  |    | 2  | 4  | 4    | 4       | 4      | 4    | 2  | 2  | 2  | 4   | 34    |
| Semifinals    | FRI 22 MAR      | 4        | 15:00         | 1  |    | 1  | 2  | 2    | 2       | 2      | 2    | 1  | 1  | 1  | 2   | 17    |
| Finals        | SAT 23 MAR      | 5        | 10:00         |    |    |    | 1  | 1    | 1       | 1      | 1    |    |    |    | 1   | 6     |
|               | Total Number of | of Bouts |               | 8  | 3  | 4  | 11 | 17   | 12      | 17     | 10   | 8  | 9  | 8  | 12  | 119   |
|               | Number of Box   | ers      | _             | 9  | 4  | 5  | 12 | 18   | 13      | 18     | 11   | 9  | 10 | 9  | 13  | 131   |