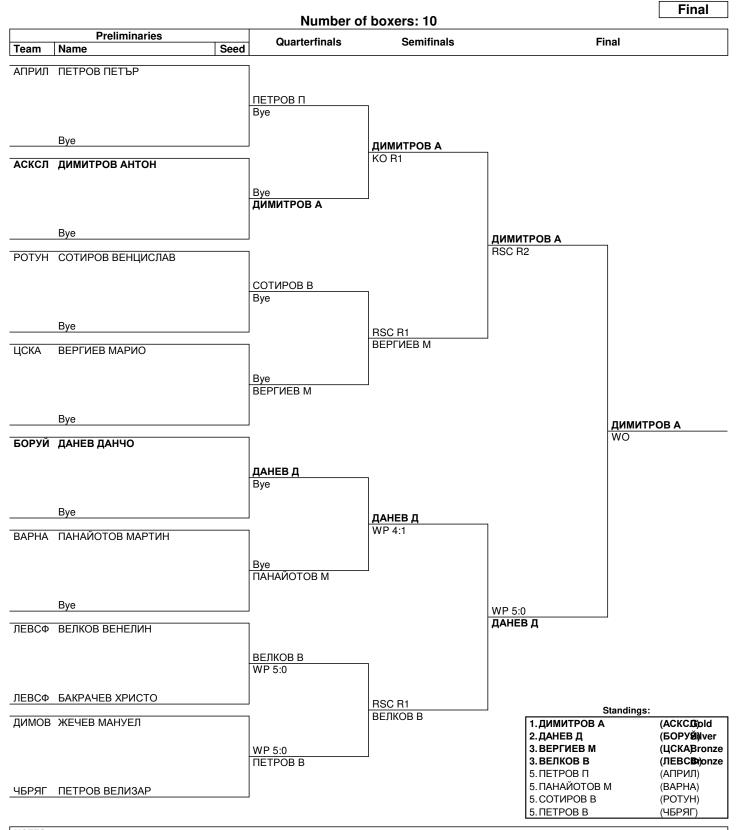

-|--|
|                                                                        | Rn    | Round number | RSC | Referee Stops Contest | wo     | Walkover   | - 1   | WP | Win on points |  |



(80 kg)



#### **Draw Sheet**

#### As of SAT 23 MAR 2024



#### NOTES

|        |              |              | 1 4 11                |           | 4        |        | 1  |               |
|--------|--------------|--------------|-----------------------|-----------|----------|--------|----|---------------|
| LEGEND |              |              | http://amate          | eur-boxii | ng.stre  | ra.pl/ |    |               |
| Rn     | Round number | <b>RSC</b> F | Referee Stops Contest | wo        | Walkover |        | WP | Win on points |



(86 kg)



#### **Draw Sheet**

#### As of SAT 23 MAR 2024



#### NOTES

Sorting order for ranked 3rd: from semifinals, first, loser against the gold medallist, second, loser against the silver medallist. For ranked 5th: from quarterfinals, same criteria to list the first two losers and then, loser against 1st listed with ranking 3, then 2nd listed with ranking 3.

KO Knockout WP Win on points



(92 kg)



#### **Draw Sheet**

#### As of SAT 23 MAR 2024



#### NOTES

|        |              |              | 1 4 11                |           | 4        |        | 1  |               |
|--------|--------------|--------------|-----------------------|-----------|----------|--------|----|---------------|
| LEGEND |              |              | http://amate          | eur-boxii | ng.stre  | ra.pl/ |    |               |
| Rn     | Round number | <b>RS