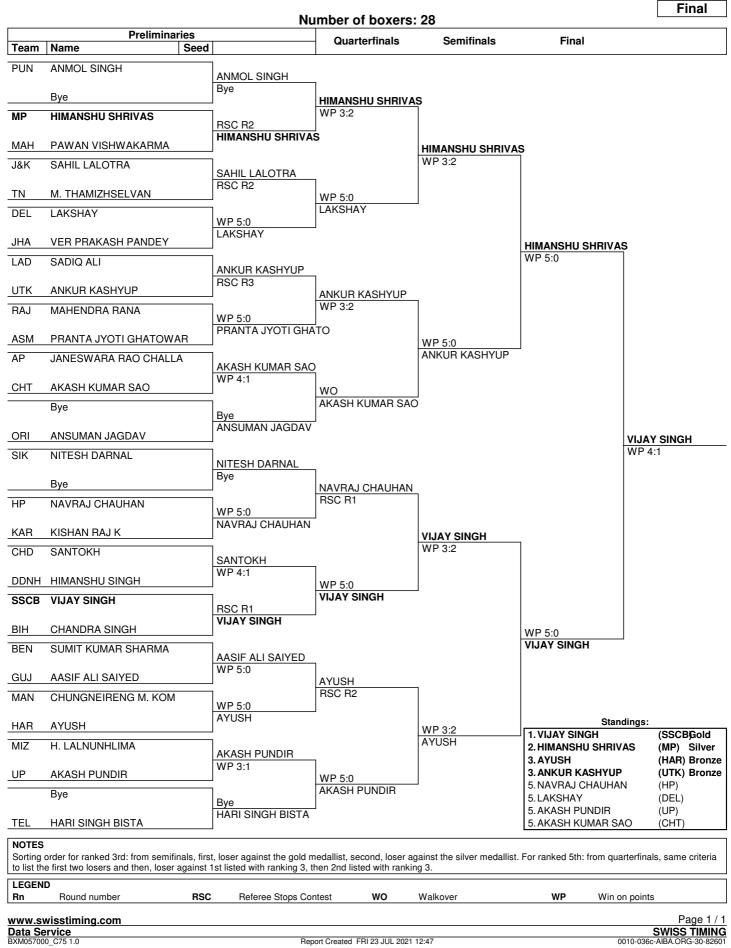

#### Session 2

| Order | Bout | Weight Category                     | Corner               | Name                                                     | Seed                                                     | Team<br>Code      | Winner                                                                                   | Result   | Decis | ion                                                |
|-------|------|-------------------------------------|----------------------|----------------------------------------------------------|----------------------------------------------------------|-------------------|------------------------------------------------------------------------------------------|----------|-------|----------------------------------------------------|
| 9     | 69   | Flyweight (48-51kg)<br>Referee      | RED<br>BLUE<br>: DEL | KAVI<br>VINOTH KUMAR MURUGAN<br>NAVEEN TOKAS             | Judge 1:<br>Judge 2:<br>Judge 3:<br>Judge 4:<br>Judge 5: | ORI<br>UP<br>CHT  | RED<br>PRITAM<br>S K PANIGRAHI<br>RAHUL SINGH<br>ASHOK RAUT<br>NEHA SINGH                | RSC      | R1    | -<br>-<br>-<br>-                                   |
| 10    | 70   | Flyweight (48-51kg)<br>Referee      | RED<br>BLUE<br>: DEL | LAKSHMAN MAHATO<br>GUNDIPILLY KARTIK<br>PARDEEP          | Judge 1:<br>Judge 2:<br>Judge 3:<br>Judge 4:<br>Judge 5: | HAR<br>J&K<br>UTK | RED<br>FARHAD ENGINEEI<br>ANIL<br>SANDEEP SINGH<br>MANOJ SINGH<br>ASHOK NEGI             | RSC<br>R | R2    | 10:9<br>10:9<br>10:9<br>10:9<br>10:9<br>10:9       |
| 11    | 71   | Flyweight (48-51kg)<br>Referee      | RED<br>BLUE<br>: PUN | RAVI DODUM<br>GAURAV MAZUMDAR<br>KAMAL DEEP              | Judge 1:<br>Judge 2:<br>Judge 3:<br>Judge 4:<br>Judge 5: | UTK<br>ORI<br>MP  | <b>BLUE</b><br>PURAN LAL<br>NEHA SINGH<br>S K PANIGRAHI<br>GRIDHARI SINGH<br>RAHUL SINGH | WP       | 5:0   | 28:29<br>27:30<br>25:30<br>27:30<br>27:30<br>27:30 |
| 12    | 72   | Flyweight (48-51kg)<br>Referee      | RED<br>BLUE<br>: SIK | KEISHAM SANJIT SINGH<br>ABHINAV KATOCH<br>PRITAM         | Judge 1:<br>Judge 2:<br>Judge 3:<br>Judge 4:<br>Judge 5: | UTK<br>J&K<br>CHT | BLUE<br>NAVEEN TOKAS<br>MANOJ SINGH<br>SANDEEP SINGH<br>ASHOK RAUT<br>FARHAD ENGINEEI    | WO       |       |                                                    |
| 13    | 73   | Flyweight (48-51kg)<br>Referee      | RED<br>BLUE<br>: DEL | RAHUL PRAJAPAT<br>SAMEERA KR. MUMMANA<br>VIJAY CHAUDHARY | Judge 1:<br>Judge 2:<br>Judge 3:<br>Judge 4:<br>Judge 5: | MP<br>HP<br>UP    | BLUE<br>PRITAM<br>GRIDHARI SINGH<br>ASHOK NEGI<br>RAHUL SINGH<br>NEHA SINGH              | WP       | 4:1   | 30:27<br>27:30<br>27:30<br>27:30<br>27:30<br>27:30 |
| 14    | 74   | Flyweight (48-51kg)<br>Referee      | RED<br>BLUE<br>: UTK | HMINGTHANMAWIA<br>MOHAMMED BILAL<br>MANOJ SINGH          | Judge 1:<br>Judge 2:<br>Judge 3:<br>Judge 4:<br>Judge 5: | MAH<br>HAR<br>DEL | BLUE<br>S K PANIGRAHI<br>FARHAD ENGINEEI<br>ANIL<br>NAVEEN TOKAS<br>ASHOK RAUT           | WP       | 4:1   | 26:30<br>29:28<br>28:29<br>27:30<br>27:30          |
| 15    | 75   | Feather Weight (54-57kg)<br>Referee | RED<br>BLUE<br>: DEL | HIMANSHU SHRIVAS<br>PAWAN VISHWAKARMA<br>PARDEEP         | Judge 1:<br>Judge 2:<br>Judge 3:<br>Judge 4:<br>Judge 5: | PUN<br>J&K<br>SIK | RED<br>RAHUL SINGH<br>KAMAL DEEP<br>SANDEEP SINGH<br>PRITAM<br>NEHA SINGH                | RSC      | R2    | 10:9<br>10:9<br>10:9<br>9:10<br>10:9               |
| 16    | 76   | Feather Weight (54-57kg)<br>Referee | RED<br>BLUE<br>: DEL | SAHIL LALOTRA<br>M. THAMIZHSELVAN<br>PURAN LAL           | Judge 1:<br>Judge 2:<br>Judge 3:<br>Judge 4:<br>Judge 5: | ORI<br>PUN<br>CHT | RED<br>FARHAD ENGINEEI<br>S K PANIGRAHI<br>KAMAL DEEP<br>ASHOK RAUT<br>GRIDHARI SINGH    | RSC      | R2    | 10:9<br>10:9<br>10:9<br>10:9<br>10:9<br>10:9       |

#### Session 2

| Order | Bout | Weight Category          | Corner      | Name                                   | Seed                                                     | Team<br>Code      | Winner                                                                                | Result | Deci | sion                                               |
|-------|------|--------------------------|-------------|----------------------------------------|----------------------------------------------------------|-------------------|---------------------------------------------------------------------------------------|--------|------|----------------------------------------------------|
| 17    | 77   | Feather Weight (54-57kg) | RED<br>BLUE | LAKSHAY<br>VER PRAKASH PANDEY          |                                                          | DEL<br>JHA        | RED                                                                                   | WP     | 5:0  |                                                    |
|       |      | Referee:                 | UTK         | NEHA SINGH                             | Judge 1:<br>Judge 2:<br>Judge 3:<br>Judge 4:<br>Judge 5: | HP<br>J&K<br>PUN  | ASHOK RAUT<br>ASHOK NEGI<br>SANDEEP SINGH<br>KAMAL DEEP<br>RAHUL SINGH                |        |      | 30:27<br>30:27<br>30:27<br>30:27<br>30:27<br>30:27 |
| 18    | 78   | Feather Weight (54-57kg) | RED         | SADIQ ALI                              |                                                          | LAD               |                                                                                       |        |      |                                                    |
|       |      | Referee:                 | BLUE<br>CHT | ANKUR KASHYUP<br>ASHOK RAUT            | Judge 1:<br>Judge 2:<br>Judge 3:<br>Judge 4:<br>Judge 5: | MAH<br>MP<br>SIK  | BLUE<br>S K PANIGRAHI<br>FARHAD ENGINEE<br>GRIDHARI SINGH<br>PRITAM<br>VIJAY CHAUDHAR |        | R3   | 16:20<br>16:20<br>17:20<br>17:20<br>16:20          |
| 19    | 79   | Feather Weight (54-57kg) | RED<br>BLUE | MAHENDRA RANA<br>PRANTO GHATOWAR       |                                                          | RAJ<br>ASM        | BLUE                                                                                  | WP     | 5:0  |                                                    |
|       |      | Referee:                 | J&K         | SANDEEP SINGH                          | Judge 1:<br>Judge 2:<br>Judge 3:<br>Judge 4:<br>Judge 5: | HAR<br>UTK<br>UP  | NAVEEN TOKAS<br>ANIL<br>MANOJ SINGH<br>RAHUL SINGH<br>KAMAL DEEP                      |        |      | 28:29<br>28:29<br>27:30<br>28:29<br>27:30          |
| 20    | 00   | Feather Weight (54-57kg) | RED         | JANESWARA RAO CHALLA                   |                                                          | AP                |                                                                                       |        |      |                                                    |
| 20    | 80   | Feather Weight (54-57kg) | BLUE        | AKASH KUMAR SAO                        |                                                          | CHT               | BLUE                                                                                  | WP     | 4:1  |                                                    |
|       |      | Referee:                 | DEL         | PARDEEP                                | Judge 1:<br>Judge 2:<br>Judge 3:<br>Judge 4:<br>Judge 5: | MP<br>SIK<br>MAH  | S K PANIGRAHI<br>GRIDHARI SINGH<br>PRITAM<br>FARHAD ENGINEE<br>VIJAY CHAUDHAR         |        |      | 26:29<br>30:27<br>28:29<br>27:30<br>28:29          |
| 21    | 81   | Feather Weight (54-57kg) | RED<br>BLUE | NAVRAJ CHAUHAN<br>KISHAN RAJ K         |                                                          | HP<br>KAR         | RED                                                                                   | WP     | 5:0  |                                                    |
|       |      | Referee:                 | MAH         | FARHAD ENGINEER                        | Judge 1:<br>Judge 2:<br>Judge 3:<br>Judge 4:<br>Judge 5: | UTK<br>PUN<br>DEL | PURAN LAL<br>MANOJ SINGH<br>KAMAL DEEP<br>ASHOK PANWAR<br>RAHUL SINGH                 |        |      | 20:18<br>20:18<br>20:17<br>20:18<br>20:18          |
| 22    | 82   | Feather Weight (54-57kg) | RED<br>BLUE | SANTOKH<br>HIMANSHU SINGH              |                                                          | CHD<br>DDNH       | RED                                                                                   | WP     | 4:1  |                                                    |
|       |      | Referee:                 | SIK         | PRITAM                                 | Judge 1:<br>Judge 2:<br>Judge 3:<br>Judge 4:<br>Judge 5: | MP<br>HAR<br>HP   | NEHA SINGH<br>GRIDHARI SINGH<br>ANIL<br>ASHOK NEGI<br>PARDEEP                         |        |      | 29:28<br>29:28<br>30:27<br>27:30<br>29:28          |
| 23    | 83   | Feather Weight (54-57kg) | RED<br>BLUE | VIJAY SINGH<br>CHANDRA SINGH           |                                                          | SSCB<br>BIH       | RED                                                                                   | RSC    | R1   |                                                    |
|       |      | Referee:                 | MAH         | FARHAD ENGINEER                        | Judge 1:<br>Judge 2:<br>Judge 3:<br>Judge 4:<br>Judge 5: | HP<br>ORI<br>UTK  | ASHOK PANWAR<br>ASHOK NEGI<br>S K PANIGRAHI<br>MANOJ SINGH<br>KAMAL DEEP              |        |      | -<br>-<br>-<br>-                                   |
| 24    | 84   | Feather Weight (54-57kg) | RED<br>BLUE | SUMIT KUMAR SHARMA<br>AASIF ALI SAIYED |                                                          | BEN<br>GUJ        | BLUE                                                                                  | WP     | 5:0  |                                                    |
|       |      | Referee:                 | DEL         | ASHOK PANWAR                           | Judge 1:<br>Judge 2:<br>Judge 3:<br>Judge 4:<br>Judge 5: | CHT<br>J&K<br>DEL | ANIL<br>ASHOK RAUT<br>SANDEEP SINGH<br>PARDEEP<br>NEHA SINGH                          |        |      | 25:29<br>24:29<br>24:29<br>25:29<br>24:29          |

#### Session 2

| Order | Bout | Weight Category                      | Corner             | Name                                        | Seed                                                     | Team<br>Code             | Winner                                                                      | Result  | Decis | sion                                      |
|-------|------|--------------------------------------|--------------------|---------------------------------------------|----------------------------------------------------------|--------------------------|-----------------------------------------------------------------------------|---------|-------|-------------------------------------------|
| 25    | 85   | Feather Weight (54-57kg)<br>Referee: | RED<br>BLUE<br>UTK | CHUNGNEIRENG M. KOM<br>AYUSH<br>MANOJ SINGH | Judge 1:<br>Judge 2:<br>Judge 3:                         | J&K                      | BLUE<br>FARHAD ENGINEEF<br>SANDEEP SINGH<br>NAVEEN TOKAS                    | WP<br>R | 5:0   | 26:30<br>26:29<br>27:30                   |
|       |      |                                      |                    |                                             | Judge 4:<br>Judge 5:                                     |                          | S K PANIGRAHI<br>RAHUL SINGH                                                |         |       | 28:29<br>28:29                            |
| 26    | 86   | Feather Weight (54-57kg)             | RED<br>BLUE        | H. LALNUNHLIMA<br>AKASH PUNDIR              |                                                          | MIZ<br>UP                | BLUE                                                                        | WP      | 3:1   |                                           |
|       |      | Referee:                             | CHT                | ASHOK RAUT                                  | Judge 1:<br>Judge 2:<br>Judge 3:<br>Judge 4:<br>Judge 5: | HP<br>HAR<br>MP          | RAJESH BHARDWA<br>ASHOK NEGI<br>ANIL<br>GRIDHARI SINGH<br>PRITAM            | IJ      |       | 27:29<br>29:27<br>26:30<br>28:28<br>27:29 |
| 27    | 87   | Light Welter Weight (60-63.5kg)      | RED<br>BLUE        | ADITYA GOUD<br>DEEPAK KUMAR                 |                                                          | MAH<br>HP                | RED                                                                         | WP      | 4:1   |                                           |
|       |      | Referee:                             | UP                 | RAHUL SINGH                                 | Judge 1:<br>Judge 2:<br>Judge 3:<br>Judge 4:<br>Judge 5: | UTK<br>DEL<br>PUN        | S K PANIGRAHI<br>MANOJ SINGH<br>PARDEEP<br>KAMAL DEEP<br>GRIDHARI SINGH     |         |       | 29:28<br>30:27<br>30:27<br>30:27<br>28:29 |
| 28    | 88   | Light Welter Weight (60-63.5kg)      | RED                | RAUL ADITYA FERNANDES                       |                                                          | GOA                      | RED                                                                         | DSQ     | R1    |                                           |
|       |      | Referee:                             | BLUE<br>MAH        | MD. KAIF ALI<br>FARHAD ENGINEER             | Judge 1:<br>Judge 2:<br>Judge 3:<br>Judge 4:<br>Judge 5: | HP<br>J&K<br>DEL         | ANIL<br>ASHOK NEGI<br>SANDEEP SINGH<br>NAVEEN TOKAS<br>MANOJ SINGH          |         |       | -<br>-<br>-<br>-                          |
| 29    | 89   | Light Welter Weight (60-63.5kg)      | RED<br>BLUE        | BHUVENESHAWAR KHATRI<br>KESHWAR             |                                                          | UTK<br>TN                | RED                                                                         | WP      | 5:0   |                                           |
|       |      | Referee:                             | DEL                | RAJESH BHARDWAJ                             | Judge 1:<br>Judge 2:<br>Judge 3:<br>Judge 4:<br>Judge 5: | PUN<br>ORI<br>MP         | PRITAM<br>KAMAL DEEP<br>S K PANIGRAHI<br>GRIDHARI SINGH<br>RAHUL SINGH      |         |       | 29:28<br>30:27<br>29:28<br>29:28<br>30:27 |
| 30    | 90   | Light Welter Weight (60-63.5kg)      | RED<br>BLUE        | ASHISH DAS<br>SANDEEP DONI                  |                                                          | ORI<br>AP                | BLUE                                                                        | RSC     | R1    |                                           |
|       |      | Referee:                             | -                  | ASHOK PANWAR                                | Judge 1:<br>Judge 2:<br>Judge 3:<br>Judge 4:<br>Judge 5: | CHT<br>HAR<br>MAH<br>UTK | ASHOK RAUT<br>ANIL<br>FARHAD ENGINEEF<br>MANOJ SINGH<br>ASHOK NEGI          |         |       |                                           |
| 31    | 91   | Light Welter Weight (60-63.5kg)      | RED<br>BLUE        | ADITYA RAWAT<br>KARAN SHARMA                |                                                          | CHD<br>DDNH              | BLUE                                                                        | WP      | 4:1   |                                           |
|       |      | Referee:                             | DEL                | PURAN LAL                                   | Judge 1:<br>Judge 2:<br>Judge 3:<br>Judge 4:<br>Judge 5: | MP<br>SIK<br>UTK         | FARHAD ENGINEEF<br>GRIDHARI SINGH<br>PRITAM<br>NEHA SINGH<br>MANOJ SINGH    | 3       |       | 29:28<br>27:30<br>28:29<br>27:30<br>28:29 |
| 32    | 92   | Light Welter Weight (60-63.5kg)      | RED<br>BLUE        | NADEEM FAROOQ<br>LOVE VATS                  |                                                          | J&K<br>DEL               | BLUE                                                                        | RSC     | R1    |                                           |
|       |      | Referee:                             |                    | RAHUL SINGH                                 | Judge 1:<br>Judge 2:<br>Judge 3:<br>Judge 4:<br>Judge 5: | ORI<br>HP<br>MAH<br>CHT  | S K PANIGRAHI<br>ASHOK NEGI<br>FARHAD ENGINEEF<br>ASHOK RAUT<br>MANOJ SINGH |         |       | -<br>-<br>-                               |