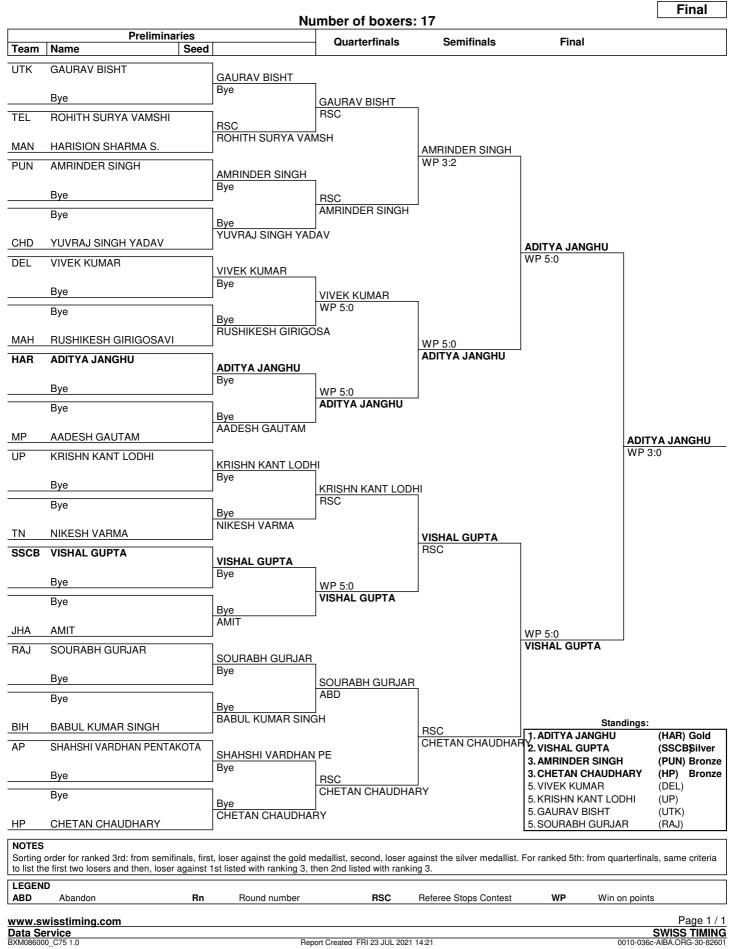

# **Competition Schedule**

As of SAT 17 JUL 2021

|               |                 |          |               |       |       |       |       |       | Weight  | catego | ory (kg | )     |       |       |       |     |       |
|---------------|-----------------|----------|---------------|-------|-------|-------|-------|-------|---------|--------|---------|-------|-------|-------|-------|-----|-------|
| Phase         | Date            | Session  | Start<br>Time |       |       |       |       |       |         | Men    |         |       |       |       |       |     | Total |
|               |                 |          |               | 46-48 | 48-51 | 51-54 | 54-57 | 57-60 | 60-63.5 | 3.5-67 | 67-71   | 71-75 | 75-80 | 80-86 | 86-92 | 92+ |       |
|               | SUN 18 JUL      | 1 1      | 1:00 AM       | 10    |       | 13    |       | 12    |         | 8      |         | 6     | 4     | 1     | 1     | 5   | 60    |
| Preliminaries | MON 19 JUL      | 2 1      | 1:00 AM       |       | 14    |       | 12    |       | 7       |        | 7       | 8     | 8     | 8     | 8     |     | 72    |
|               | TUE 20 JUL      | 3 1      | 1:00 AM       | 8     | 8     | 8     | 8     | 8     | 8       | 8      | 8       |       |       |       |       |     | 64    |
| Quarterfinals | WED 21 JUL      | 4 1      | 1:00 AM       | 4     | 4     | 4     | 4     | 4     | 4       | 4      | 4       | 4     | 4     | 4     | 4     | 4   | 52    |
| Semifinals    | THU 22 JUL      | 5 1      | 1:00 AM       | 2     | 2     | 2     | 2     | 2     | 2       | 2      | 2       | 2     | 2     | 2     | 2     | 2   | 26    |
| Finals        | FRI 23 JUL      | 6 1      | 1:00 AM       | 1     | 1     | 1     | 1     | 1     | 1       | 1      | 1       | 1     | 1     | 1     | 1     | 1   | 13    |
|               | Total Number of | of Bouts |               | 25    | 29    | 28    | 27    | 27    | 22      | 23     | 22      | 21    | 19    | 16    | 16    | 12  | 287   |
|               | Number of Box   | ers      |               | 26    | 30    | 29    | 28    | 28    | 23      | 24     | 23      | 22    | 20    | 17    | 17    | 13  | 300   |