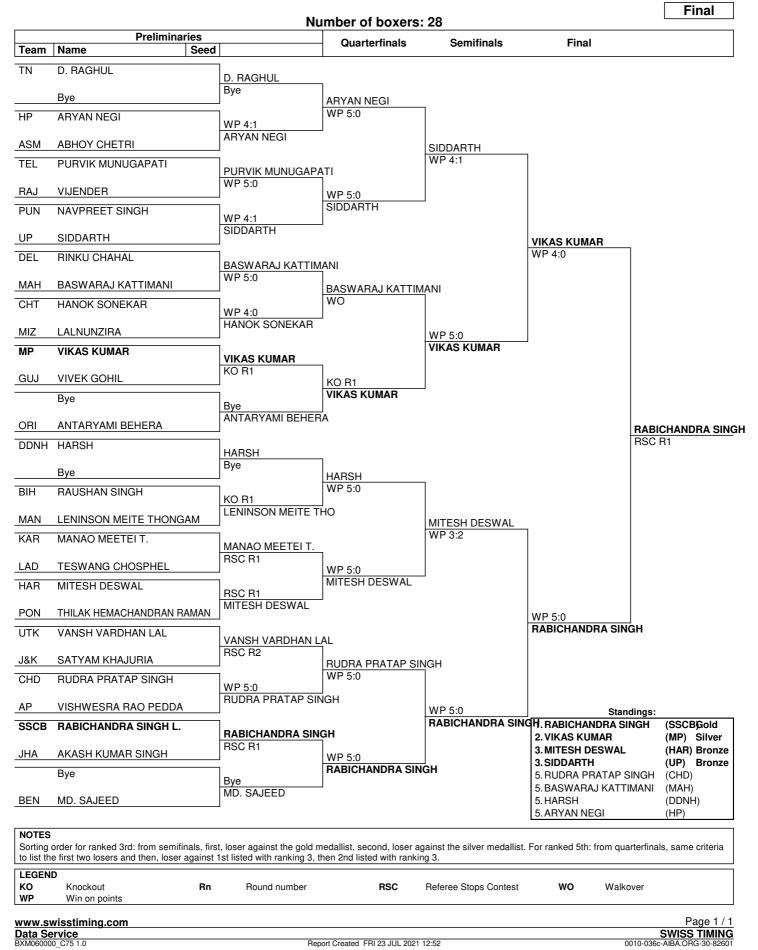

#### Session 1

| Order | Bout | Weight Category         |          | Corner      | Name                                       | Seed                                                     | Team<br>Code            | Winner                                                                            | Result | Decis | sion                                      |
|-------|------|-------------------------|----------|-------------|--------------------------------------------|----------------------------------------------------------|-------------------------|-----------------------------------------------------------------------------------|--------|-------|-------------------------------------------|
| 25    | 25   | Light Weight (57-60kg)  |          | RED<br>BLUE | PURVIK MUNUGAPATI<br>VIJENDER              |                                                          | TEL<br>RAJ              | RED                                                                               | WP     | 5:0   |                                           |
|       |      |                         | Referee: | HAR         | ANIL                                       | Judge 1:<br>Judge 2:<br>Judge 3:<br>Judge 4:<br>Judge 5: | UTK<br>J&K<br>DEL       | ASHOK RAUT<br>NEHA SINGH<br>SANDEEP SINGH<br>ASHOK PANWAR<br>ASHOK NEGI           |        |       | 30:27<br>30:27<br>29:27<br>30:27<br>30:27 |
| 26    | 26   | Light Weight (57-60kg)  |          | RED         | NAVPREET SINGH                             |                                                          | PUN                     |                                                                                   |        |       |                                           |
| 20    | 20   |                         |          | BLUE        | SIDDARTH                                   |                                                          | UP                      | BLUE                                                                              | WP     | 4:1   |                                           |
|       |      | 1                       | Referee: | UTK         | MANOJ SINGH                                | Judge 1:<br>Judge 2:<br>Judge 3:<br>Judge 4:<br>Judge 5: | MP<br>SIK               | S K PANIGRAHI<br>SURESH BEHTTAN<br>GRIDHARI SINGH<br>PRITAM<br>VIJAY CHAUDHARY    |        |       | 28:29<br>30:27<br>27:30<br>27:30<br>27:30 |
| 27    | 27   | Light Weight (57-60kg)  |          | RED<br>BLUE | RINKU CHAHAL<br>BASWARAJ KATTIMANI         |                                                          | DEL<br>MAH              | BLUE                                                                              | WP     | 5:0   |                                           |
|       |      |                         | Referee: | -           | NEHA SINGH                                 | Judge 1:<br>Judge 2:<br>Judge 3:<br>Judge 4:<br>Judge 5: | J&K<br>HP<br>CHT<br>PUN | SANDEEP SINGH<br>ASHOK NEGI<br>ASHOK RAUT<br>KAMAL DEEP<br>ANIL                   |        |       | 27:29<br>27:30<br>27:30<br>28:29<br>27:30 |
| 28    | 28   | Light Weight (57-60kg)  |          | RED<br>BLUE | HANOK SONEKAR<br>LALNUNZIRA                |                                                          | CHT<br>MIZ              | RED                                                                               | WP     | 4:0   |                                           |
|       |      |                         | Referee: | DEL         | VIJAY CHAUDHARY                            | Judge 1:<br>Judge 2:<br>Judge 3:<br>Judge 4:<br>Judge 5: | SIK<br>UTK              | RAHUL SINGH<br>S K PANIGRAHI<br>PRITAM<br>MANOJ SINGH<br>SURESH BEHTTAN           |        |       | 30:26<br>30:26<br>28:28<br>29:27<br>30:26 |
|       |      | Light Moight (EZ COlig) |          |             | VIKAS KUMAR                                |                                                          | MP                      | DED                                                                               | КО     | R1    |                                           |
| 29    | 29   | Light Weight (57-60kg)  |          | RED<br>BLUE | VIVEK GOHIL                                |                                                          | GUJ                     | RED                                                                               | ĸŬ     | КI    |                                           |
|       |      |                         | Referee: | J&K         | SANDEEP SINGH                              | Judge 1:<br>Judge 2:<br>Judge 3:<br>Judge 4:<br>Judge 5: | UTK<br>HP<br>DEL        | ANIL<br>NEHA SINGH<br>ASHOK NEGI<br>PARDEEP<br>ASHOK RAUT                         |        |       |                                           |
| 30    | 30   | Light Weight (57-60kg)  |          | RED         | RAUSHAN SINGH                              |                                                          | BIH                     |                                                                                   |        |       |                                           |
| 30    | 30   |                         |          | BLUE        | LENINSON MEITE THONGAM                     |                                                          | MAN                     | BLUE                                                                              | ко     | R1    |                                           |
|       |      |                         | Referee: | UP          | RAHUL SINGH                                | Judge 1:<br>Judge 2:<br>Judge 3:<br>Judge 4:<br>Judge 5: | HP<br>UTK<br>HP         | RAJESH BHARDWA<br>SURESH BEHTTAN<br>MANOJ SINGH<br>ASHOK NEGI<br>S K PANIGRAHI    | J      |       |                                           |
| 31    | 31   | Light Weight (57-60kg)  |          | RED<br>BLUE | MANAO MEETEI T.<br>TESWANG CHOSPHEL        |                                                          | KAR<br>LAD              | RED                                                                               | RSC    | R1    |                                           |
|       |      |                         | Referee: | CHT         | ASHOK RAUT                                 | Judge 1:<br>Judge 2:<br>Judge 3:<br>Judge 4:<br>Judge 5: | DEL<br>SIK<br>HAR       | ASHOK NEGI<br>PURAN LAL<br>PRITAM<br>ANIL<br>GRIDHARI SINGH                       |        |       |                                           |
| 32    | 32   | Light Weight (57-60kg)  |          | RED<br>BLUE | MITESH DESWAL<br>THILAK HEMACHANDRAN RAMAN |                                                          | HAR<br>PON              | RED                                                                               | RSC    | R1    |                                           |
|       |      |                         | Referee: |             | KAMAL DEEP                                 | Judge 1:<br>Judge 2:<br>Judge 3:<br>Judge 4:<br>Judge 5: | ORI<br>HP<br>J&K        | VIJAY CHAUDHARY<br>S K PANIGRAHI<br>SURESH BEHTTAN<br>SANDEEP SINGH<br>NEHA SINGH |        |       |                                           |

#### Session 1

| Order | Bout | Weight Category           | Corner      | Name                                      | Seed                                                     | Team<br>Code      | Winner                                                                       | Result | Decisi | on                                                 |
|-------|------|---------------------------|-------------|-------------------------------------------|----------------------------------------------------------|-------------------|------------------------------------------------------------------------------|--------|--------|----------------------------------------------------|
| 33    | 33   | Light Weight (57-60kg)    | RED<br>BLUE | VANSH VARDHAN LAL<br>SATYAM KHAJURIA      |                                                          | UTK<br>J&K        | RED                                                                          | RSC    | R2     |                                                    |
|       |      | Referee:                  | HP          | SURESH BEHTTAN                            | Judge 1:<br>Judge 2:<br>Judge 3:<br>Judge 4:<br>Judge 5: | HAR<br>CHT<br>HP  | PRITAM<br>ANIL<br>ASHOK RAUT<br>ASHOK NEGI<br>RAHUL SINGH                    |        |        | 10:8<br>10:8<br>10:8<br>10:8<br>10:8<br>10:8       |
| 34    | 34   | Light Weight (57-60kg)    | RED<br>BLUE | RUDRA PRATAP SINGH<br>VISHWESRA RAO PEDDA |                                                          | CHD<br>AP         | RED                                                                          | WP     | 5:0    |                                                    |
|       |      | Referee:                  | J&K         | SANDEEP SINGH                             | Judge 1:<br>Judge 2:<br>Judge 3:<br>Judge 4:<br>Judge 5: | CHT<br>MP<br>UTK  | ANIL<br>ASHOK RAUT<br>GRIDHARI SINGH<br>MANOJ SINGH<br>ASHOK PANWAR          |        |        | 30:27<br>30:27<br>30:27<br>30:27<br>30:27<br>30:27 |
| 35    | 35   | Light Weight (57-60kg)    | RED<br>BLUE | RABICHANDRA SINGH L.<br>AKASH KUMAR SINGH |                                                          | SSCB<br>JHA       | RED                                                                          | RSC    | R1     |                                                    |
|       |      | Referee:                  | DEL         | VIJAY CHAUDHARY                           | Judge 1:<br>Judge 2:<br>Judge 3:<br>Judge 4:<br>Judge 5: | HAR<br>UTK<br>HP  | S K PANIGRAHI<br>ANIL<br>MANOJ SINGH<br>SURESH BEHTTAN<br>KAMAL DEEP         | I      |        |                                                    |
| 36    | 36   | Welter Weight (63.5-67kg) | RED         | DAKSH SINGH                               |                                                          | DEL               | RED                                                                          | WP     | 5:0    |                                                    |
|       | 30   | Woner Weight (00.0-0/Kg)  | BLUE        | SAI PRABHASH UPPILI                       |                                                          | AP                |                                                                              | **1    | 5.0    |                                                    |
|       |      | Referee:                  | ORI         | S K PANIGRAHI                             | Judge 1:<br>Judge 2:<br>Judge 3:<br>Judge 4:<br>Judge 5: | UTK<br>J&K<br>HP  | ANIL<br>MANOJ SINGH<br>SANDEEP SINGH<br>ASHOK NEGI<br>KAMAL DEEP             |        |        | 30:24<br>30:26<br>30:23<br>30:26<br>30:24          |
| 37    | 37   | Welter Weight (63.5-67kg) | RED<br>BLUE | SHIVRAM CHAVAN<br>YISHAVJEET SINGH        |                                                          | MAH<br>HP         | RED                                                                          | WP     | 4:1    |                                                    |
|       |      | Referee:                  | SIK         | PRITAM                                    | Judge 1:<br>Judge 2:<br>Judge 3:<br>Judge 4:<br>Judge 5: | UTK<br>DEL<br>UP  | GRIDHARI SINGH<br>NEHA SINGH<br>ASHOK PANWAR<br>RAHUL SINGH<br>ASHOK RAUT    |        |        | 30:27<br>30:27<br>30:27<br>28:29<br>29:28          |
| 38    | 38   | Welter Weight (63.5-67kg) | RED<br>BLUE | HARSHIT YADAV VELIGONDA<br>SHUBHAM KUMAR  |                                                          | TEL<br>UTK        | BLUE                                                                         | ABD    | R1     |                                                    |
|       |      | Referee:                  | MP          | GRIDHARI SINGH                            | Judge 1:<br>Judge 2:<br>Judge 3:<br>Judge 4:<br>Judge 5: | PUN<br>HP<br>UP   | ASHOK PANWAR<br>KAMAL DEEP<br>SURESH BEHTTAN<br>RAHUL SINGH<br>SANDEEP SINGH | 1      |        | -<br>-<br>-<br>-                                   |
| 39    | 39   | Welter Weight (63.5-67kg) | RED<br>BLUE | MD. FAIZAN HOSSAIN<br>MOHIT KANJAR        |                                                          | BEN<br>MP         | BLUE                                                                         | WP     | 5:0    |                                                    |
|       |      | Referee:                  | PUN         | KAMAL DEEP                                | Judge 1:<br>Judge 2:<br>Judge 3:<br>Judge 4:<br>Judge 5: | DEL<br>HAR<br>SIK | SANDEEP SINGH<br>PURAN LAL<br>ANIL<br>PRITAM<br>MANOJ SINGH                  |        |        | 24:30<br>27:30<br>26:30<br>27:30<br>27:30          |
| 40    | 40   | Welter Weight (63.5-67kg) | RED<br>BLUE | AMAN KUMAR<br>KAMINIKUMAR LEIMAPOKPAM     |                                                          | JHA<br>MAN        | BLUE                                                                         | WP     | 3:2    |                                                    |
|       |      | Referee:                  | DEL         | PARDEEP                                   | Judge 1:<br>Judge 2:<br>Judge 3:<br>Judge 4:<br>Judge 5: | HAR<br>UP<br>MP   | ASHOK NEGI<br>ANIL<br>RAHUL SINGH<br>GRIDHARI SINGH<br>ASHOK RAUT            |        |        | 27:30<br>28:29<br>29:28<br>29:28<br>29:28<br>28:29 |

#### Session 1

| Order | Bout | Weight Category                     | Corner             | Name                                      | Seed                                                     | Team<br>Code            | Winner                                                                     | Result | Decision         |
|-------|------|-------------------------------------|--------------------|-------------------------------------------|----------------------------------------------------------|-------------------------|----------------------------------------------------------------------------|--------|------------------|
| 49    | 49   | Middle Weight (71-75kg)<br>Referee: | RED<br>BLUE<br>DEL | MUKASH<br>ARJUN MALIK<br>PURAN LAL        | Judge 1:<br>Judge 2:<br>Judge 3:<br>Judge 4:<br>Judge 5: | CHT<br>UTK<br>HAR       | BLUE<br>PRITAM<br>ASHOK RAUT<br>MANOJ SINGH<br>ANIL<br>ASHOK NEGI          | RSC    | -                |
| 50    | 50   | Light Heavy Weight (75-80kg)        | RED<br>BLUE        | KUSHAV BHAU<br>AVNISH RATHORE             |                                                          | J&K<br>JHA              | RED                                                                        | RSC    |                  |
|       |      | Referee:                            |                    | SURESH BEHTTAN                            | Judge 1:<br>Judge 2:<br>Judge 3:<br>Judge 4:<br>Judge 5: | PUN<br>UTK<br>DEL<br>UP | KAMAL DEEP<br>NEHA SINGH<br>ASHOK PANWAR<br>RAHUL SINGH<br>GRIDHARI SINGH  |        |                  |
| 51    | 51   | Light Heavy Weight (75-80kg)        | RED<br>BLUE        | ISHWAR CHANDRA YADAV B.<br>SUBHAM SHAW    |                                                          | TEL<br>BEN              | BLUE                                                                       | WP     | 4:0              |
|       |      | Referee:                            | ORI                | S K PANIGRAHI                             | Judge 1:<br>Judge 2:<br>Judge 3:<br>Judge 4:<br>Judge 5: | CHT<br>HAR<br>J&K       | PARDEEP<br>ASHOK RAUT<br>ANIL<br>SANDEEP SINGH<br>ASHOK NEGI               |        | -<br>-<br>-<br>- |
| 52    | 50   | Light Heavy Weight (75-80kg)        | DED                | HARSHA VARDHAN K. Y. N.                   |                                                          | AP                      | BED                                                                        | WP     | 5.0              |
| 52    | 52   | Light Heavy Weight (75-80kg)        | RED<br>BLUE        | YASH CHOUDHARY                            |                                                          | CHT                     | RED                                                                        | VVP    | 5:0              |
|       |      | Referee:                            | MP                 | GRIDHARI SINGH                            | Judge 1:<br>Judge 2:<br>Judge 3:<br>Judge 4:<br>Judge 5: | SIK<br>UTK<br>DEL       | SURESH BEHTTAN<br>PRITAM<br>NEHA SINGH<br>ASHOK PANWAR<br>KAMAL DEEP       |        | -<br>-<br>-<br>- |
| 53    |      | Light Lingun Maight (75,00kg)       | RED                | VISHWAS                                   |                                                          | SSCB                    | RED                                                                        | RSC    |                  |
| 53    | 53   | Light Heavy Weight (75-80kg)        | BLUE               | JEEVAN                                    |                                                          | TN                      | RED                                                                        | n30    |                  |
|       |      | Referee:                            | HAR                | ANIL                                      | Judge 1:<br>Judge 2:<br>Judge 3:<br>Judge 4:<br>Judge 5: | UP<br>ORI<br>J&K        | ASHOK NEGI<br>RAHUL SINGH<br>S K PANIGRAHI<br>SANDEEP SINGH<br>PARDEEP     |        |                  |
| 54    | 54   | Cruise Weight (80-86kg)             | RED<br>BLUE        | ROHITH SURYA VAMSHI<br>HARISION SHARMA S. |                                                          | TEL<br>MAN              | RED                                                                        | RSC    |                  |
|       |      | Referee:                            | UTK                | NEHA SINGH                                | Judge 1:<br>Judge 2:<br>Judge 3:<br>Judge 4:<br>Judge 5: | MP<br>PUN<br>HP         | PRITAM<br>GRIDHARI SINGH<br>KAMAL DEEP<br>SURESH BEHTTAN<br>RAJESH BHARDWA | J      |                  |
| 55    | 55   | Heavy Weight (86-92kg)              | RED<br>BLUE        | SHIVAM KUMAR<br>ABHAY BELWAL              |                                                          | UP<br>UTK               | BLUE                                                                       | RSC    |                  |
|       |      | Referee:                            | DEL                | ASHOK PANWAR                              | Judge 1:<br>Judge 2:<br>Judge 3:<br>Judge 4:<br>Judge 5: | J&K<br>CHT<br>HAR       | S K PANIGRAHI<br>SANDEEP SINGH<br>ASHOK RAUT<br>ANIL<br>ASHOK NEGI         |        | -<br>-<br>-<br>- |
| 56    | 56   | Super Heavy Weight (92+kg)          | RED<br>BLUE        | VISHAL KUMAR<br>SAMPAUL RAJ               |                                                          | DEL<br>TN               | RED                                                                        | WP     | 5:0              |
|       |      | Referee:                            |                    | RAHUL SINGH                               | Judge 1:<br>Judge 2:<br>Judge 3:<br>Judge 4:<br>Judge 5: | SIK<br>HP<br>UTK        | KAMAL DEEP<br>PRITAM<br>SURESH BEHTTAN<br>NEHA SINGH<br>GRIDHARI SINGH     |        | -<br>-<br>-<br>- |