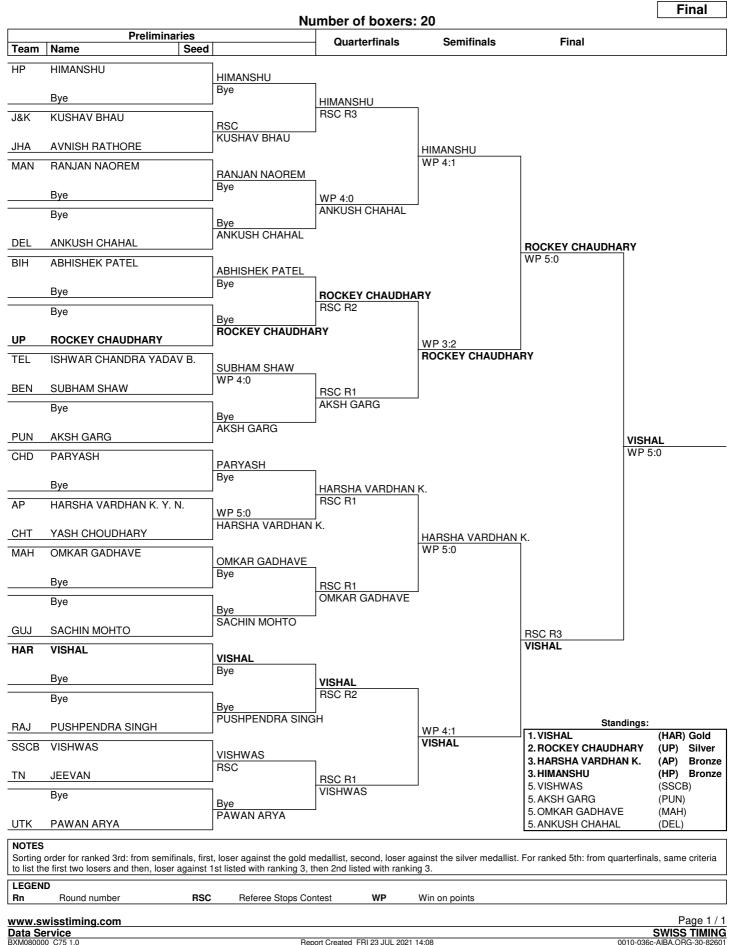

#### Session 2

| Order | Bout | Weight Category     |          | Corner      | Name                                        | Seed                                                     | Team<br>Code             | Winner                                                                          | Result | Decis | ion                                                  |
|-------|------|---------------------|----------|-------------|---------------------------------------------|----------------------------------------------------------|--------------------------|---------------------------------------------------------------------------------|--------|-------|------------------------------------------------------|
| 1     | 61   | Flyweight (48-51kg) |          | RED<br>BLUE | HIMANSHU RAWAT<br>BIKAS SAHIS               |                                                          | DEL<br>JHA               | RED                                                                             | WP     | 5:0   |                                                      |
|       |      |                     | Referee: | UTK         | MANOJ SINGH                                 | Judge 1:<br>Judge 2:<br>Judge 3:<br>Judge 4:<br>Judge 5: | UP<br>ORI<br>J&K         | FARHAD ENGINEE<br>RAHUL SINGH<br>S K PANIGRAHI<br>SANDEEP SINGH<br>ASHOK RAUT   | R      |       | 29:28<br>29:28<br>30:27<br>30:26<br>30:27            |
| 2     | 62   | Flyweight (48-51kg) |          | RED<br>BLUE | ARPAN RAI<br>SHUBHAM SHAU                   |                                                          | SIK<br>MP                | BLUE                                                                            | RSC    | R1    |                                                      |
|       |      |                     | Referee: | DEL         | NAVEEN TOKAS                                | Judge 1:<br>Judge 2:<br>Judge 3:<br>Judge 4:<br>Judge 5: | CHT<br>HAR<br>HP         | KAMAL DEEP<br>ASHOK RAUT<br>ANIL<br>ASHOK NEGI<br>NEHA SINGH                    |        |       |                                                      |
| 3     | 63   | Flyweight (48-51kg) |          | RED<br>BLUE | BISHWAMITRA CHONGTHAM<br>JACKSON PUKHRAMBAM |                                                          | SSCB<br>MAN              | RED                                                                             | WP     | 5:0   |                                                      |
|       |      |                     | Referee: | SIK         | PRITAM                                      | Judge 1:<br>Judge 2:<br>Judge 3:<br>Judge 4:<br>Judge 5: | UTK<br>HAR<br>DEL<br>J&K | MANOJ SINGH<br>ANIL<br>PARDEEP<br>SANDEEP SINGH<br>FARHAD ENGINEE               | R      |       | 30:26<br>30:26<br>30:26<br>30:23<br>30:23<br>30:25   |
| 4     | 64   | Flyweight (48-51kg) |          | RED         | SAHIL VISHWAKARMA                           |                                                          | BIH                      |                                                                                 |        |       |                                                      |
| 4     | 04   | Tiyweight (48-31kg) | Referee: | BLUE        | RAMAN<br>RAJESH BHARDWAJ                    |                                                          | HAR                      | BLUE                                                                            | RSC    | R2    | 0.40                                                 |
|       |      |                     | Referee: | DEL         | HAJESH BHARDWAJ                             | Judge 1:<br>Judge 2:<br>Judge 3:<br>Judge 4:<br>Judge 5: | UTK<br>ORI<br>UP         | ASHOK NEGI<br>NEHA SINGH<br>S K PANIGRAHI<br>RAHUL SINGH<br>ASHOK RAUT          |        |       | 9:10<br>9:10<br>8:10<br>8:10<br>8:10                 |
| 5     | 65   | Flyweight (48-51kg) |          | RED<br>BLUE | LALIT KUMAR<br>JAYSHANDEEP SINGH            |                                                          | UTK<br>PUN               | BLUE                                                                            | WP     | 4:1   |                                                      |
|       |      |                     | Referee: |             | PURAN LAL                                   | Judge 1:<br>Judge 2:<br>Judge 3:<br>Judge 4:<br>Judge 5: | SIK<br>J&K<br>MAH<br>UP  | PRITAM<br>SANDEEP SINGH<br>FARHAD ENGINEE<br>RAHUL SINGH<br>ANIL                |        | 4.1   | 27:30<br>27:30<br>29:28<br>27:30<br>27:30            |
| 6     | 66   | Flyweight (48-51kg) |          | RED<br>BLUE | MEHBOOB HUSSAIN<br>DAKSH CHOUHAN            |                                                          | LAD<br>CHT               | BLUE                                                                            | RSC    | R1    |                                                      |
|       |      |                     | Referee: | MP          | GRIDHARI SINGH                              | Judge 1:<br>Judge 2:<br>Judge 3:<br>Judge 4:<br>Judge 5: | ori<br>Pun<br>Hp         | RAHUL SINGH<br>S K PANIGRAHI<br>KAMAL DEEP<br>ASHOK NEGI<br>MANOJ SINGH         |        |       | -<br>-<br>-                                          |
| 7     | 67   | Flyweight (48-51kg) |          | RED<br>BLUE | MOHIT SINGH BHADORIYA<br>VIKAS SINGH        |                                                          | MAH<br>UP                | BLUE                                                                            | WP     | 3:2   |                                                      |
|       |      |                     | Referee: |             | SANDEEP SINGH                               | Judge 1:<br>Judge 2:<br>Judge 3:<br>Judge 4:<br>Judge 5: | DEL<br>SIK<br>DEL<br>HAR | NAVEEN TOKAS<br>PRITAM<br>ASHOK PANWAR<br>ANIL<br>ASHOK RAUT                    |        |       | 28:28 *<br>29:27<br>27:29<br>29:27<br>29:27<br>27:29 |
| 8     | 68   | Flyweight (48-51kg) |          | RED<br>BLUE | MAYANK CHETTRI<br>AVINASH KALE              |                                                          | J&K<br>DNH               | RED                                                                             | RSC    | R3    |                                                      |
|       |      |                     | Referee: | PUN         | KAMAL DEEP                                  | Judge 1:<br>Judge 2:<br>Judge 3:<br>Judge 4:<br>Judge 5: | UTK<br>DEL<br>HP         | GRIDHARI SINGH<br>MANOJ SINGH<br>RAJESH BHARDW/<br>ASHOK NEGI<br>FARHAD ENGINEE |        |       | 19:19<br>20:18<br>20:17<br>20:18<br>20:17            |