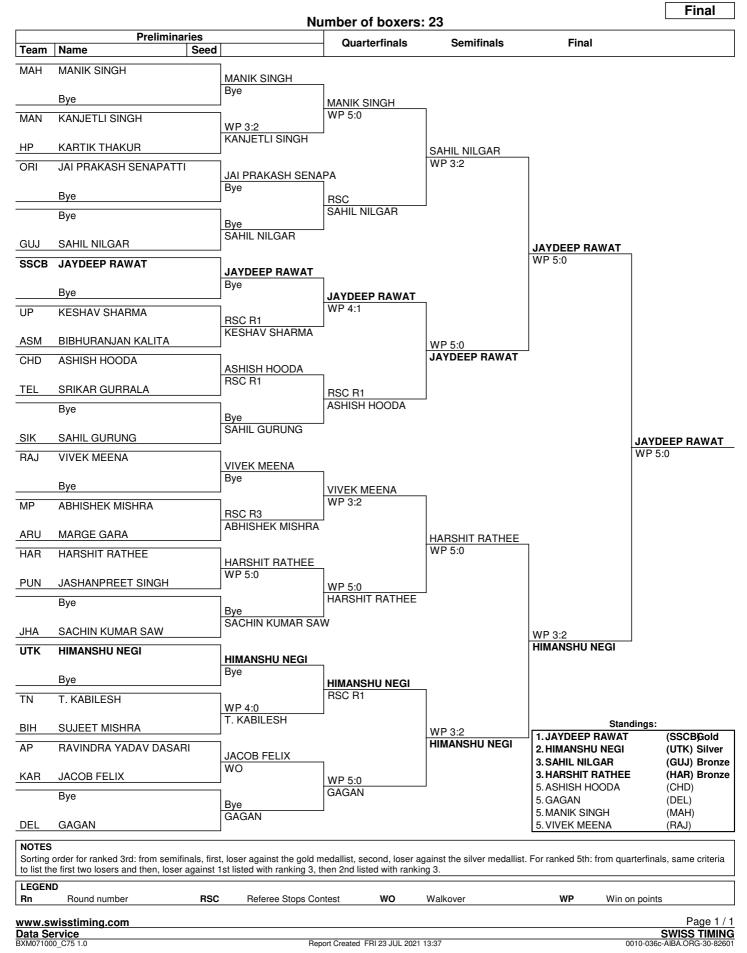

#### Session 2

| Order | Bout | Weight Category                 | Corner      | Name                                  | Seed                                                     | Team<br>Code      | Winner                                                                           | Result | Decis | sion                                      |
|-------|------|---------------------------------|-------------|---------------------------------------|----------------------------------------------------------|-------------------|----------------------------------------------------------------------------------|--------|-------|-------------------------------------------|
| 33    | 93   | Light Welter Weight (60-63.5kg) | RED<br>BLUE | HEMLET SINGH THOCKCHOM<br>AJIT PANDEY |                                                          | KAR<br>UP         | BLUE                                                                             | WP     | 3:2   |                                           |
|       |      | Referee:                        | UTK         | NEHA SINGH                            | Judge 1:<br>Judge 2:<br>Judge 3:<br>Judge 4:<br>Judge 5: | MP<br>MAH<br>SIK  | SANDEEP SINGH<br>GRIDHARI SINGH<br>FARHAD ENGINEEI<br>PRITAM<br>PURAN LAL        | 7      |       | 29:27<br>27:29<br>27:29<br>29:27<br>27:29 |
| 34    | 94   | Light Middle Weight (67-71kg)   | RED<br>BLUE | KANJETLI SINGH<br>KARTIK THAKUR       |                                                          | MAN<br>HP         | RED                                                                              | WP     | 3:2   |                                           |
|       |      | Referee:                        | DEL         | PARDEEP                               | Judge 1:<br>Judge 2:<br>Judge 3:<br>Judge 4:<br>Judge 5: | MAH<br>ORI<br>PUN | RAHUL SINGH<br>FARHAD ENGINEEI<br>S K PANIGRAHI<br>KAMAL DEEP<br>MANOJ SINGH     | 7      |       | 28:29<br>30:27<br>30:27<br>28:29<br>29:28 |
| 35    | 95   | Light Middle Weight (67-71kg)   | RED<br>BLUE | KESHAV SHARMA<br>BIBHURANJAN KALITA   |                                                          | UP<br>ASM         | RED                                                                              | RSC    | R1    |                                           |
|       |      | Referee:                        | MP          | GRIDHARI SINGH                        | Judge 1:<br>Judge 2:<br>Judge 3:<br>Judge 4:<br>Judge 5: | MAH<br>DEL<br>J&K | ASHOK NEGI<br>FARHAD ENGINEEI<br>NAVEEN TOKAS<br>SANDEEP SINGH<br>ASHOK RAUT     | 3      |       |                                           |
| 36    | 96   | Light Middle Weight (67-71kg)   | RED<br>BLUE | ASHISH HOODA<br>SRIKAR GURRALA        |                                                          | CHD<br>TEL        | RED                                                                              | RSC    | R1    |                                           |
|       |      | Referee:                        | DEL         | ASHOK PANWAR                          | Judge 1:<br>Judge 2:<br>Judge 3:<br>Judge 4:<br>Judge 5: | HAR<br>PUN<br>MAH | NEHA SINGH<br>ANIL<br>KAMAL DEEP<br>FARHAD ENGINEEI<br>PRITAM                    | ٦      |       | -<br>-<br>-<br>-                          |
| 37    | 97   | Light Middle Weight (67-71kg)   | RED<br>BLUE | ABHISHEK MISHRA<br>MARGE GARA         |                                                          | MP<br>ARU         | RED                                                                              | RSC    | R3    |                                           |
|       |      | Referee:                        | DEL         | NAVEEN TOKAS                          | Judge 1:<br>Judge 2:<br>Judge 3:<br>Judge 4:<br>Judge 5: | MAH<br>J&K<br>HP  | RAHUL SINGH<br>FARHAD ENGINEEI<br>SANDEEP SINGH<br>ASHOK NEGI<br>MANOJ SINGH     | 3      |       | 19:19<br>19:18<br>19:19<br>19:19<br>20:18 |
| 38    | 98   | Light Middle Weight (67-71kg)   | RED<br>BLUE | HARSHIT RATHEE<br>JASHANPREET SINGH   |                                                          | HAR<br>PUN        | RED                                                                              | WP     | 5:0   |                                           |
|       |      | Referee:                        | СНТ         | ASHOK RAUT                            | Judge 1:<br>Judge 2:<br>Judge 3:<br>Judge 4:<br>Judge 5: | utk<br>Mp<br>Mah  | ASHOK PANWAR<br>NEHA SINGH<br>GRIDHARI SINGH<br>FARHAD ENGINEEI<br>PRITAM        | 7      |       | 30:27<br>30:27<br>29:28<br>30:27<br>30:27 |
| 39    | 99   | Light Middle Weight (67-71kg)   | RED<br>BLUE | T. KABILESH<br>SUJEET MISHRA          |                                                          | TN<br>BIH         | RED                                                                              | WP     | 4:0   |                                           |
|       |      | Referee:                        | ORI         | S K PANIGRAHI                         | Judge 1:<br>Judge 2:<br>Judge 3:<br>Judge 4:<br>Judge 5: | UP<br>UTK<br>MAH  | RAJESH BHARDWA<br>RAHUL SINGH<br>MANOJ SINGH<br>FARHAD ENGINEEI<br>SANDEEP SINGH |        |       | 30:25<br>28:28<br>30:27<br>30:26<br>30:24 |
| 40    | 100  | Light Middle Weight (67-71kg)   | RED<br>BLUE | RAVINDRA YADAV DASARI<br>JACOB FELIX  |                                                          | AP<br>KAR         | BLUE                                                                             | WO     |       |                                           |
|       |      | Referee:                        | ΗΡ          | ASHOK NEGI                            | Judge 1:<br>Judge 2:<br>Judge 3:<br>Judge 4:<br>Judge 5: | SIK<br>UTK<br>PUN | PURAN LAL<br>PRITAM<br>NEHA SINGH<br>KAMAL DEEP<br>FARHAD ENGINEEI               | 7      |       | -<br>-<br>-<br>-                          |