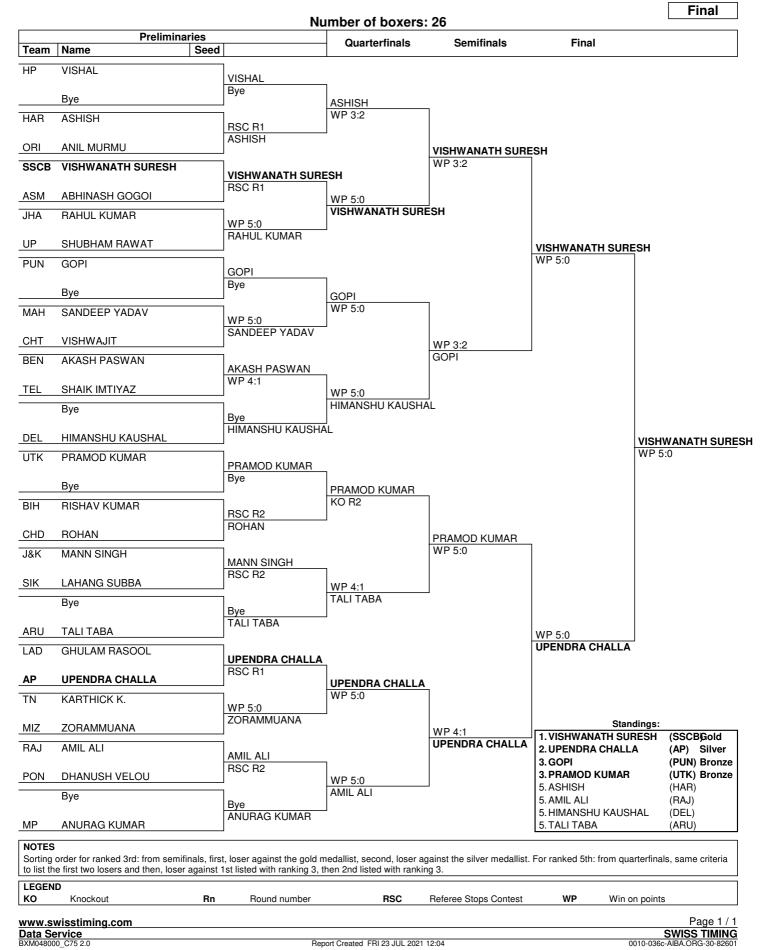

|      |                         |     |                 |  |
|-------|-----------------------|-------|--------------------------------|------|-------------------------|-----|-----------------|--|
| *     | Preferred winner      | ABD   | Abandon                        | BDSQ | Double Disqualification | DKO | Double Knockout |  |
| DSQ   | Disqualification      | ко    | Knockout                       | NC   | No Contest              | Rn  | Round number    |  |
| RSC   | Referee Stops Contest | RSC-I | Referee Stops Contest – Injury | wo   | Walkover                | WP  | Win on points   |  |
|       |                       |       |                                |      |                         |     | -               |  |



### Minimum Weight (46-48 kg)



### Draw Sheet





### Flyweight (48-51 kg)



# **Draw Sheet**





### Bantam Weight (51-54 kg)



### Draw Sheet





### Feather Weight (54-57 kg)



### **Draw Sheet**





### Light Weight (57-60 kg)



### Draw Sheet





### Light Welter Weight (60-63.5 kg)



### Draw Sheet





### Welter Weight (63.5-67 kg)



### Draw Sheet





### Light Middle Weight (67-71 kg)



### Draw Sheet





### Middle Weight (71-75 kg)



### Draw Sheet





### Light Heavy Weight (75-80 kg)



### **Draw Sheet**





### Cruise Weight (80-86 kg)



### **Draw Sheet**





### Heavy Weight (86-92 kg)



### Draw Sheet





### Super Heavy Weight (92+ kg)



### Draw Sheet





# **Medallists by Weight Category**

#### As of FRI 23 JUL 2021

### After 13 of 13 Events

| Weight Category                        | Date