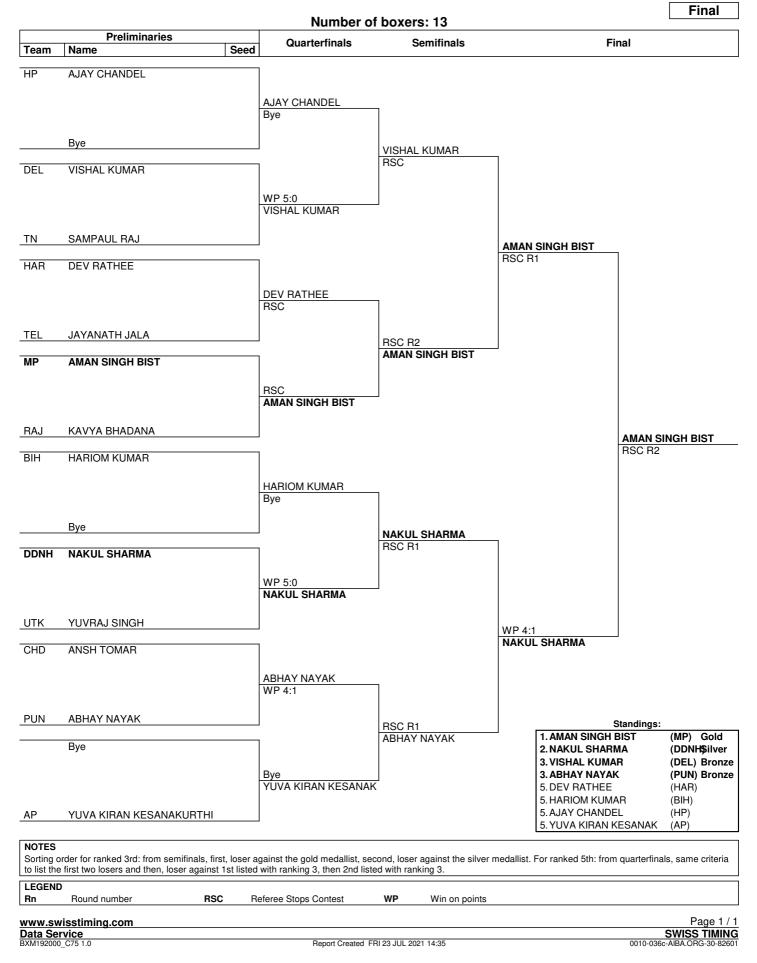

# **Competition Schedule**

As of SAT 17 JUL 2021

|               |                 |          |               |       |       |       |       |       | Weight  | catego | ory (kg | )     |       |       |       |     |       |
|---------------|-----------------|----------|---------------|-------|-------|-------|-------|-------|---------|--------|---------|-------|-------|-------|-------|-----|-------|
| Phase         | Date            | Session  | Start<br>Time |       |       |       |       |       |         | Men    |         |       |       |       |       |     | Total |
|               |                 |          |               | 46-48 | 48-51 | 51-54 | 54-57 | 57-60 | 60-63.5 | 3.5-67 | 67-71   | 71-75 | 75-80 | 80-86 | 86-92 | 92+ |       |
|               | SUN 18 JUL      | 1 1      | 1:00 AM       | 10    |       | 13    |       | 12    |         | 8      |         | 6     | 4     | 1     | 1     | 5   | 60    |
| Preliminaries | MON 19 JUL      | 2 1      | 1:00 AM       |       | 14    |       | 12    |       | 7       |        | 7       | 8     | 8     | 8     | 8     |     | 72    |
|               | TUE 20 JUL      | 3 1      | 1:00 AM       | 8     | 8     | 8     | 8     | 8     | 8       | 8      | 8       |       |       |       |       |     | 64    |
| Quarterfinals | WED 21 JUL      | 4 1      | 1:00 AM       | 4     | 4     | 4     | 4     | 4     | 4       | 4      | 4       | 4     | 4     | 4     | 4     | 4   | 52    |
| Semifinals    | THU 22 JUL      | 5 1      | 1:00 AM       | 2     | 2     | 2     | 2     | 2     | 2       | 2      | 2       | 2     | 2     | 2     | 2     | 2   | 26    |
| Finals        | FRI 23 JUL      | 6 1      | 1:00 AM       | 1     | 1     | 1     | 1     | 1     | 1       | 1      | 1       | 1     | 1     | 1     | 1     | 1   | 13    |
|               | Total Number of | of Bouts |               | 25    | 29    | 28    | 27    | 27    | 22      | 23     | 22      | 21    | 19    | 16    | 16    | 12  | 287   |
|               | Number of Box   | ers      |               | 26    | 30    | 29    | 28    | 28    | 23      | 24     | 23      | 22    | 20    | 17    | 17    | 13  | 300   |