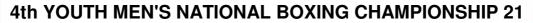

# **Competition Schedule**

As of SAT 17 JUL 2021

|               |                 |          |               |       |       |       |       |       | Weight  | catego | ory (kg | )     |       |       |       |     |       |
|---------------|-----------------|----------|---------------|-------|-------|-------|-------|-------|---------|--------|---------|-------|-------|-------|-------|-----|-------|
| Phase         | Date            | Session  | Start<br>Time |       |       |       |       |       |         | Men    |         |       |       |       |       |     | Total |
|               |                 |          |               | 46-48 | 48-51 | 51-54 | 54-57 | 57-60 | 60-63.5 | 3.5-67 | 67-71   | 71-75 | 75-80 | 80-86 | 86-92 | 92+ |       |
|               | SUN 18 JUL