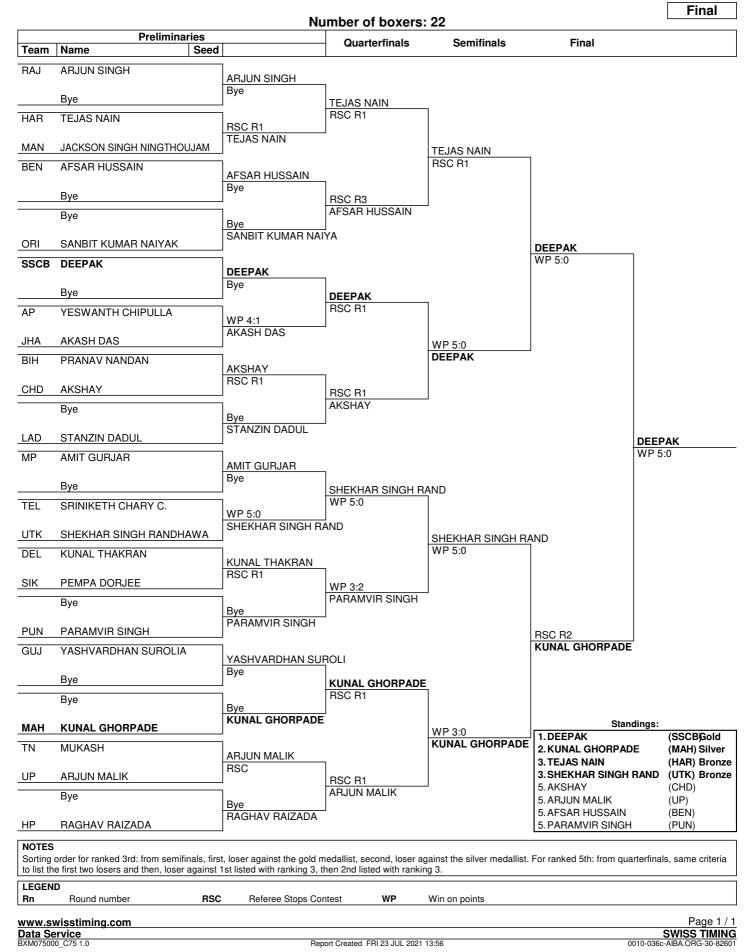

#### Session 1

| Order | Bout | Weight Category                       | Corner             | Name                                                     | Seed                                                     | Team<br>Code      | Winner                                                                               | Result | Decision                                         |
|-------|------|---------------------------------------|--------------------|----------------------------------------------------------|----------------------------------------------------------|-------------------|--------------------------------------------------------------------------------------|--------|--------------------------------------------------|
| 41    | 41   | Welter Weight (63.5-67kg)<br>Referee: | RED<br>BLUE<br>DEL | JOGENDERA<br>ACHAL VEER KURUXESRA<br>ASHOK PANWAR        | Judge 1:<br>Judge 2:<br>Judge 3:<br>Judge 4:<br>Judge 5: | UTK<br>SIK<br>HP  | BLUE<br>S K PANIGRAHI<br>NEHA SINGH<br>PRITAM<br>SURESH BEHTTAN<br>SANDEEP SINGH     | WP     | 4:1<br>30:27<br>28:29<br>28:29<br>27:30<br>27:30 |
| 42    | 42   | Welter Weight (63.5-67kg)<br>Referee: | RED<br>BLUE<br>PUN | TESWANG THINLES<br>TAHILUDDIN BORA<br>KAMAL DEEP         | Judge 1:<br>Judge 2:<br>Judge 3:<br>Judge 4:<br>Judge 5: | DEL<br>CHT<br>HP  | BLUE<br>ANIL<br>VIJAY CHAUDHARY<br>ASHOK RAUT<br>ASHOK NEGI<br>SANDEEP SINGH         | RSC    | R1                                               |
| 43    | 43   | Welter Weight (63.5-67kg)<br>Referee: | RED<br>BLUE<br>MP  | VIKAS KUMAR<br>ROHAN SAHU<br>GRIDHARI SINGH              | Judge 1:<br>Judge 2:<br>Judge 3:<br>Judge 4:<br>Judge 5: | HP<br>SIK<br>UP   | RED<br>ASHOK PANWAR<br>SURESH BEHTTAN<br>PRITAM<br>RAHUL SINGH<br>NEHA SINGH         | RSC    | R1<br>-<br>-<br>-<br>-<br>-<br>-                 |
| 44    | 44   | Middle Weight (71-75kg)<br>Referee:   | RED<br>BLUE<br>ORI | TEJAS NAIN<br>JACKSON SINGH NINGTHOUJAM<br>S K PANIGRAHI | Judge 1:<br>Judge 2:<br>Judge 3:<br>Judge 4:<br>Judge 5: | MP<br>J&K<br>HP   | RED<br>KAMAL DEEP<br>GRIDHARI SINGH<br>SANDEEP SINGH<br>SURESH BEHTTAN<br>PURAN LAL  | RSC    | R1<br>-<br>-<br>-<br>-<br>-                      |
| 45    | 45   | Middle Weight (71-75kg)<br>Referee:   | RED<br>BLUE<br>HP  | YESWANTH CHIPULLA<br>AKASH DAS<br>ASHOK NEGI             | Judge 1:<br>Judge 2:<br>Judge 3:<br>Judge 4:<br>Judge 5: | SIK<br>UP<br>UTK  | BLUE<br>ASHOK PANWAR<br>PRITAM<br>RAHUL SINGH<br>NEHA SINGH<br>ANIL                  | WP     | 4:1                                              |
| 46    | 46   | Middle Weight (71-75kg)<br>Referee:   | RED<br>BLUE<br>PUN | PRANAV NANDAN<br>AKSHAY<br>KAMAL DEEP                    | Judge 1:<br>Judge 2:<br>Judge 3:<br>Judge 4:<br>Judge 5: | DEL<br>J&K<br>ORI | BLUE<br>GRIDHARI SINGH<br>PURAN LAL<br>SANDEEP SINGH<br>S K PANIGRAHI<br>MANOJ SINGH | RSC    | R1<br>-<br>-<br>-<br>-<br>-                      |
| 47    | 47   | Middle Weight (71-75kg)<br>Referee:   | RED<br>BLUE<br>DEL | SRINIKETH CHARY C.<br>SHEKHAR SINGH RANDHAWA<br>PARDEEP  | Judge 1:<br>Judge 2:<br>Judge 3:<br>Judge 4:<br>Judge 5: | HP<br>CHT<br>UP   | BLUE<br>PRITAM<br>SURESH BEHTTAN<br>ASHOK RAUT<br>RAHUL SINGH<br>ANIL                | WP     | 5:0<br>-<br>-<br>-<br>-<br>-<br>-                |
| 48    | 48   | Middle Weight (71-75kg)<br>Referee:   | RED<br>BLUE<br>HP  | KUNAL THAKRAN<br>PEMPA DORJEE<br>ASHOK NEGI              | Judge 1:<br>Judge 2:<br>Judge 3:<br>Judge 4:<br>Judge 5: | UTK<br>J&K<br>ORI | RED<br>GRIDHARI SINGH<br>NEHA SINGH<br>SANDEEP SINGH<br>S K PANIGRAHI<br>KAMAL DEEP  | RSC    | R1<br>-<br>-<br>-<br>-<br>-<br>-                 |

#### Session 1

| Order | Bout | Weight Category                     | Corner             | Name                                      | Seed                                                     | Team<br>Code            | Winner                                                                     | Result | Decision         |
|-------|------|-------------------------------------|--------------------|-------------------------------------------|----------------------------------------------------------|-------------------------|----------------------------------------------------------------------------|--------|------------------|
| 49    | 49   | Middle Weight (71-75kg)<br>Referee: | RED<br>BLUE<br>DEL | MUKASH<br>ARJUN MALIK<br>PURAN LAL        | Judge 1:<br>Judge 2:<br>Judge 3:<br>Judge 4:<br>Judge 5: | CHT<br>UTK<br>HAR       | BLUE<br>PRITAM<br>ASHOK RAUT<br>MANOJ SINGH<br>ANIL<br>ASHOK NEGI          | RSC    | -                |
| 50    | 50   | Light Heavy Weight (75-80kg)        | RED<br>BLUE        | KUSHAV BHAU<br>AVNISH RATHORE             |                                                          | J&K<br>JHA              | RED                                                                        | RSC    |                  |
|       |      | Referee:                            |                    | SURESH BEHTTAN                            | Judge 1:<br>Judge 2:<br>Judge 3:<br>Judge 4:<br>Judge 5: | PUN<br>UTK<br>DEL<br>UP | KAMAL DEEP<br>NEHA SINGH<br>ASHOK PANWAR<br>RAHUL SINGH<br>GRIDHARI SINGH  |        |                  |
| 51    | 51   | Light Heavy Weight (75-80kg)        | RED<br>BLUE        | ISHWAR CHANDRA YADAV B.<br>SUBHAM SHAW    |                                                          | TEL<br>BEN              | BLUE                                                                       | WP     | 4:0              |
|       |      | Referee:                            | ORI                | S K PANIGRAHI                             | Judge 1:<br>Judge 2:<br>Judge 3:<br>Judge 4:<br>Judge 5: | CHT<br>HAR<br>J&K       | PARDEEP<br>ASHOK RAUT<br>ANIL<br>SANDEEP SINGH<br>ASHOK NEGI               |        | -<br>-<br>-<br>- |
| 52    | 50   | Light Heavy Weight (75-80kg)        | DED                | HARSHA VARDHAN K. Y. N.                   |                                                          | AP                      | BED                                                                        | WP     | 5.0              |
| 52    | 52   | Light Heavy Weight (75-80kg)        | RED<br>BLUE        | YASH CHOUDHARY                            |                                                          | CHT                     | RED                                                                        | VVP    | 5:0              |
|       |      | Referee:                            | MP                 | GRIDHARI SINGH                            | Judge 1:<br>Judge 2:<br>Judge 3:<br>Judge 4:<br>Judge 5: | SIK<br>UTK<br>DEL       | SURESH BEHTTAN<br>PRITAM<br>NEHA SINGH<br>ASHOK PANWAR<br>KAMAL DEEP       |        | -<br>-<br>-<br>- |
| 53    |      | Light Lingun Maight (75,00kg)       | RED                | VISHWAS                                   |                                                          | SSCB                    | RED                                                                        | RSC    |                  |
| 53    | 53   | Light Heavy Weight (75-80kg)        | BLUE               | JEEVAN                                    |                                                          | TN                      | RED                                                                        | n30    |                  |
|       |      | Referee:                            | HAR                | ANIL                                      | Judge 1:<br>Judge 2:<br>Judge 3:<br>Judge 4:<br>Judge 5: | UP<br>ORI<br>J&K        | ASHOK NEGI<br>RAHUL SINGH<br>S K PANIGRAHI<br>SANDEEP SINGH<br>PARDEEP     |        |                  |
| 54    | 54   | Cruise Weight (80-86kg)             | RED<br>BLUE        | ROHITH SURYA VAMSHI<br>HARISION SHARMA S. |                                                          | TEL<br>MAN              | RED                                                                        | RSC    |                  |
|       |      | Referee:                            | UTK                | NEHA SINGH                                | Judge 1:<br>Judge 2:<br>Judge 3:<br>Judge 4:<br>Judge 5: | MP<br>PUN<br>HP         | PRITAM<br>GRIDHARI SINGH<br>KAMAL DEEP<br>SURESH BEHTTAN<br>RAJESH BHARDWA | J      |                  |
| 55    | 55   | Heavy Weight (86-92kg)              | RED<br>BLUE        | SHIVAM KUMAR<br>ABHAY BELWAL              |                                                          | UP<br>UTK               | BLUE                                                                       | RSC    |                  |
|       |      | Referee:                            | DEL                | ASHOK PANWAR                              | Judge 1:<br>Judge 2:<br>Judge 3:<br>Judge 4:<br>Judge 5: | J&K<br>CHT<br>HAR       | S K PANIGRAHI<br>SANDEEP SINGH<br>ASHOK RAUT<br>ANIL<br>ASHOK NEGI         |        | -<br>-<br>-<br>- |
| 56    | 56   | Super Heavy Weight (92+kg)          | RED<br>BLUE        | VISHAL KUMAR<br>SAMPAUL RAJ               |                                                          | DEL<br>TN               | RED                                                                        | WP     | 5:0              |
|       |      | Referee:                            |                    | RAHUL SINGH                               | Judge 1:<br>Judge 2:<br>Judge 3:<br>Judge 4:<br>Judge 5: | SIK<br>HP<br>UTK        | KAMAL DEEP<br>PRITAM<br>SURESH BEHTTAN<br>NEHA SINGH<br>GRIDHARI SINGH     |        | -<br>-<br>-<br>- |