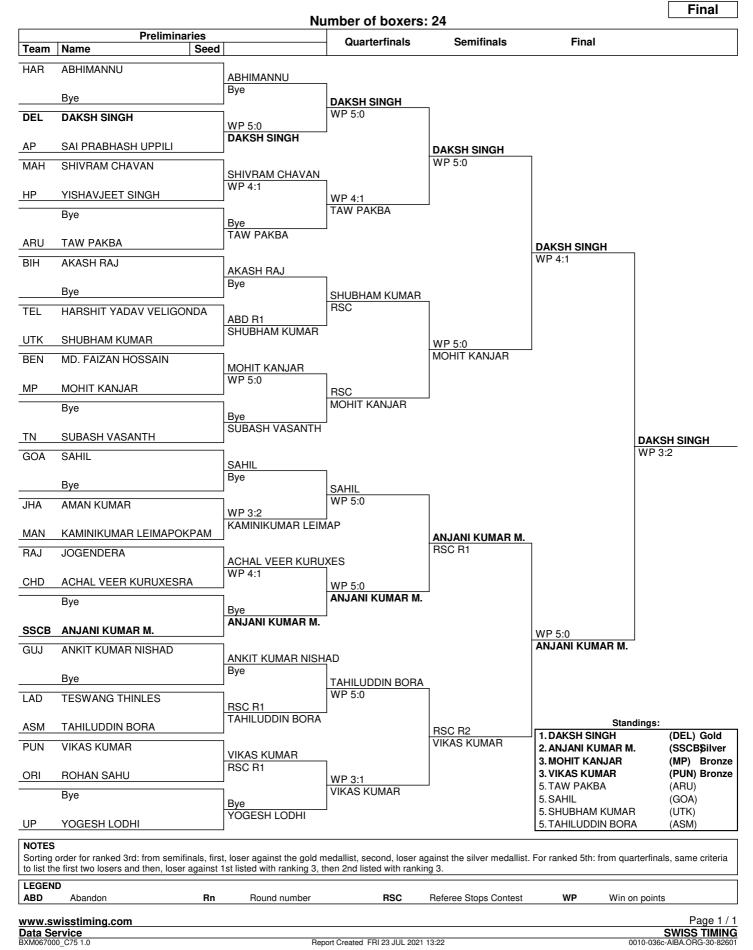

#### Session 1

| Order | Bout | Weight Category           | Corner      | Name                                      | Seed                                                     | Team<br>Code      | Winner                                                                       | Result | Decisi | on                                                 |
|-------|------|---------------------------|-------------|-------------------------------------------|----------------------------------------------------------|-------------------|------------------------------------------------------------------------------|--------|--------|----------------------------------------------------|
| 33    | 33   | Light Weight (57-60kg)    | RED<br>BLUE | VANSH VARDHAN LAL<br>SATYAM KHAJURIA      |                                                          | UTK<br>J&K        | RED                                                                          | RSC    | R2     |                                                    |
|       |      | Referee:                  | HP          | SURESH BEHTTAN                            | Judge 1:<br>Judge 2:<br>Judge 3:<br>Judge 4:<br>Judge 5: | HAR<br>CHT<br>HP  | PRITAM<br>ANIL<br>ASHOK RAUT<br>ASHOK NEGI<br>RAHUL SINGH                    |        |        | 10:8<br>10:8<br>10:8<br>10:8<br>10:8<br>10:8       |
| 34    | 34   | Light Weight (57-60kg)    | RED<br>BLUE | RUDRA PRATAP SINGH<br>VISHWESRA RAO PEDDA |                                                          | CHD<br>AP         | RED                                                                          | WP     | 5:0    |                                                    |
|       |      | Referee:                  | J&K         | SANDEEP SINGH                             | Judge 1:<br>Judge 2:<br>Judge 3:<br>Judge 4:<br>Judge 5: | CHT<br>MP<br>UTK  | ANIL<br>ASHOK RAUT<br>GRIDHARI SINGH<br>MANOJ SINGH<br>ASHOK PANWAR          |        |        | 30:27<br>30:27<br>30:27<br>30:27<br>30:27<br>30:27 |
| 35    | 35   | Light Weight (57-60kg)    | RED<br>BLUE | RABICHANDRA SINGH L.<br>AKASH KUMAR SINGH |                                                          | SSCB<br>JHA       | RED                                                                          | RSC    | R1     |                                                    |
|       |      | Referee:                  | DEL         | VIJAY CHAUDHARY                           | Judge 1:<br>Judge 2:<br>Judge 3:<br>Judge 4:<br>Judge 5: | HAR<br>UTK<br>HP  | S K PANIGRAHI<br>ANIL<br>MANOJ SINGH<br>SURESH BEHTTAN<br>KAMAL DEEP         | I      |        |                                                    |
| 36    | 36   | Welter Weight (63.5-67kg) | RED         | DAKSH SINGH                               |                                                          | DEL               | RED                                                                          | WP     | 5:0    |                                                    |
|       | 30   | Woner Weight (00.0-0/Kg)  | BLUE        | SAI PRABHASH UPPILI                       |                                                          | AP                |                                                                              | **1    | 5.0    |                                                    |
|       |      | Referee:                  | ORI         | S K PANIGRAHI                             | Judge 1:<br>Judge 2:<br>Judge 3:<br>Judge 4:<br>Judge 5: | UTK<br>J&K<br>HP  | ANIL<br>MANOJ SINGH<br>SANDEEP SINGH<br>ASHOK NEGI<br>KAMAL DEEP             |        |        | 30:24<br>30:26<br>30:23<br>30:26<br>30:24          |
| 37    | 37   | Welter Weight (63.5-67kg) | RED<br>BLUE | SHIVRAM CHAVAN<br>YISHAVJEET SINGH        |                                                          | MAH<br>HP         | RED                                                                          | WP     | 4:1    |                                                    |
|       |      | Referee:                  | SIK         | PRITAM                                    | Judge 1:<br>Judge 2:<br>Judge 3:<br>Judge 4:<br>Judge 5: | UTK<br>DEL<br>UP  | GRIDHARI SINGH<br>NEHA SINGH<br>ASHOK PANWAR<br>RAHUL SINGH<br>ASHOK RAUT    |        |        | 30:27<br>30:27<br>30:27<br>28:29<br>29:28          |
| 38    | 38   | Welter Weight (63.5-67kg) | RED<br>BLUE | HARSHIT YADAV VELIGONDA<br>SHUBHAM KUMAR  |                                                          | TEL<br>UTK        | BLUE                                                                         | ABD    | R1     |                                                    |
|       |      | Referee:                  | MP          | GRIDHARI SINGH                            | Judge 1:<br>Judge 2:<br>Judge 3:<br>Judge 4:<br>Judge 5: | PUN<br>HP<br>UP   | ASHOK PANWAR<br>KAMAL DEEP<br>SURESH BEHTTAN<br>RAHUL SINGH<br>SANDEEP SINGH | 1      |        | -<br>-<br>-<br>-                                   |
| 39    | 39   | Welter Weight (63.5-67kg) | RED<br>BLUE | MD. FAIZAN HOSSAIN<br>MOHIT KANJAR        |                                                          | BEN<br>MP         | BLUE                                                                         | WP     | 5:0    |                                                    |
|       |      | Referee:                  | PUN         | KAMAL DEEP                                | Judge 1:<br>Judge 2:<br>Judge 3:<br>Judge 4:<br>Judge 5: | DEL<br>HAR<br>SIK | SANDEEP SINGH<br>PURAN LAL<br>ANIL<br>PRITAM<br>MANOJ SINGH                  |        |        | 24:30<br>27:30<br>26:30<br>27:30<br>27:30          |
| 40    | 40   | Welter Weight (63.5-67kg) | RED<br>BLUE | AMAN KUMAR<br>KAMINIKUMAR LEIMAPOKPAM     |                                                          | JHA<br>MAN        | BLUE                                                                         | WP     | 3:2    |                                                    |
|       |      | Referee:                  | DEL         | PARDEEP                                   | Judge 1:<br>Judge 2:<br>Judge 3:<br>Judge 4:<br>Judge 5: | HAR<br>UP<br>MP   | ASHOK NEGI<br>ANIL<br>RAHUL SINGH<br>GRIDHARI SINGH<br>ASHOK RAUT            |        |        | 27:30<br>28:29<br>29:28<br>29:28<br>29:28<br>28:29 |