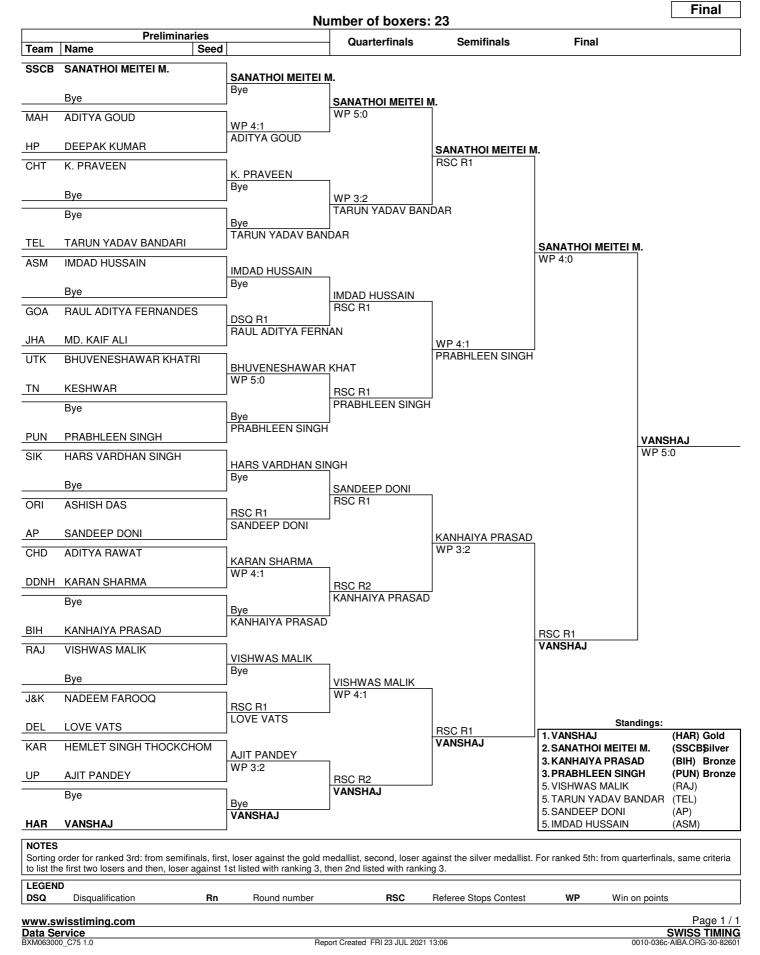

#### Session 2

| Order | Bout | Weight Category                      | Corner             | Name                                        | Seed                                                     | Team<br>Code             | Winner                                                                      | Result  | Decis | sion                                      |
|-------|------|--------------------------------------|--------------------|---------------------------------------------|----------------------------------------------------------|--------------------------|-----------------------------------------------------------------------------|---------|-------|-------------------------------------------|
| 25    | 85   | Feather Weight (54-57kg)<br>Referee: | RED<br>BLUE<br>UTK | CHUNGNEIRENG M. KOM<br>AYUSH<br>MANOJ SINGH | Judge 1:<br>Judge 2:<br>Judge 3:                         | J&K                      | BLUE<br>FARHAD ENGINEEF<br>SANDEEP SINGH<br>NAVEEN TOKAS                    | WP<br>R | 5:0   | 26:30<br>26:29<br>27:30                   |
|       |      |                                      |                    |                                             | Judge 4:<br>Judge 5:                                     |                          | S K PANIGRAHI<br>RAHUL SINGH                                                |         |       | 28:29<br>28:29                            |
| 26    | 86   | Feather Weight (54-57kg)             | RED<br>BLUE        | H. LALNUNHLIMA<br>AKASH PUNDIR              |                                                          | MIZ<br>UP                | BLUE                                                                        | WP      | 3:1   |                                           |
|       |      | Referee:                             | CHT                | ASHOK RAUT                                  | Judge 1:<br>Judge 2:<br>Judge 3:<br>Judge 4:<br>Judge 5: | HP<br>HAR<br>MP          | RAJESH BHARDWA<br>ASHOK NEGI<br>ANIL<br>GRIDHARI SINGH<br>PRITAM            | IJ      |       | 27:29<br>29:27<br>26:30<br>28:28<br>27:29 |
| 27    | 87   | Light Welter Weight (60-63.5kg)      | RED<br>BLUE        | ADITYA GOUD<br>DEEPAK KUMAR                 |                                                          | MAH<br>HP                | RED                                                                         | WP      | 4:1   |                                           |
|       |      | Referee:                             | UP                 | RAHUL SINGH                                 | Judge 1:<br>Judge 2:<br>Judge 3:<br>Judge 4:<br>Judge 5: | UTK<br>DEL<br>PUN        | S K PANIGRAHI<br>MANOJ SINGH<br>PARDEEP<br>KAMAL DEEP<br>GRIDHARI SINGH     |         |       | 29:28<br>30:27<br>30:27<br>30:27<br>28:29 |
| 28    | 88   | Light Welter Weight (60-63.5kg)      | RED                | RAUL ADITYA FERNANDES                       |                                                          | GOA                      | RED                                                                         | DSQ     | R1    |                                           |
|       |      | Referee:                             | BLUE<br>MAH        | MD. KAIF ALI<br>FARHAD ENGINEER             | Judge 1:<br>Judge 2:<br>Judge 3:<br>Judge 4:<br>Judge 5: | HP<br>J&K<br>DEL         | ANIL<br>ASHOK NEGI<br>SANDEEP SINGH<br>NAVEEN TOKAS<br>MANOJ SINGH          |         |       | -<br>-<br>-<br>-                          |
| 29    | 89   | Light Welter Weight (60-63.5kg)      | RED<br>BLUE        | BHUVENESHAWAR KHATRI<br>KESHWAR             |                                                          | UTK<br>TN                | RED                                                                         | WP      | 5:0   |                                           |
|       |      | Referee:                             | DEL                | RAJESH BHARDWAJ                             | Judge 1:<br>Judge 2:<br>Judge 3:<br>Judge 4:<br>Judge 5: | PUN<br>ORI<br>MP         | PRITAM<br>KAMAL DEEP<br>S K PANIGRAHI<br>GRIDHARI SINGH<br>RAHUL SINGH      |         |       | 29:28<br>30:27<br>29:28<br>29:28<br>30:27 |
| 30    | 90   | Light Welter Weight (60-63.5kg)      | RED<br>BLUE        | ASHISH DAS<br>SANDEEP DONI                  |                                                          | ORI<br>AP                | BLUE                                                                        | RSC     | R1    |                                           |
|       |      | Referee:                             | -                  | ASHOK PANWAR                                | Judge 1:<br>Judge 2:<br>Judge 3:<br>Judge 4:<br>Judge 5: | CHT<br>HAR<br>MAH<br>UTK | ASHOK RAUT<br>ANIL<br>FARHAD ENGINEEF<br>MANOJ SINGH<br>ASHOK NEGI          |         |       |                                           |
| 31    | 91   | Light Welter Weight (60-63.5kg)      | RED<br>BLUE        | ADITYA RAWAT<br>KARAN SHARMA                |                                                          | CHD<br>DDNH              | BLUE                                                                        | WP      | 4:1   |                                           |
|       |      | Referee:                             | DEL                | PURAN LAL                                   | Judge 1:<br>Judge 2:<br>Judge 3:<br>Judge 4:<br>Judge 5: | MP<br>SIK<br>UTK         | FARHAD ENGINEEF<br>GRIDHARI SINGH<br>PRITAM<br>NEHA SINGH<br>MANOJ SINGH    | 3       |       | 29:28<br>27:30<br>28:29<br>27:30<br>28:29 |
| 32    | 92   | Light Welter Weight (60-63.5kg)      | RED<br>BLUE        | NADEEM FAROOQ<br>LOVE VATS                  |                                                          | J&K<br>DEL               | BLUE                                                                        | RSC     | R1    |                                           |
|       |      | Referee:                             |                    | RAHUL SINGH                                 | Judge 1:<br>Judge 2:<br>Judge 3:<br>Judge 4:<br>Judge 5: | ORI<br>HP<br>MAH<br>CHT  | S K PANIGRAHI<br>ASHOK NEGI<br>FARHAD ENGINEEF<br>ASHOK RAUT<br>MANOJ SINGH |         |       | -<br>-<br>-                               |