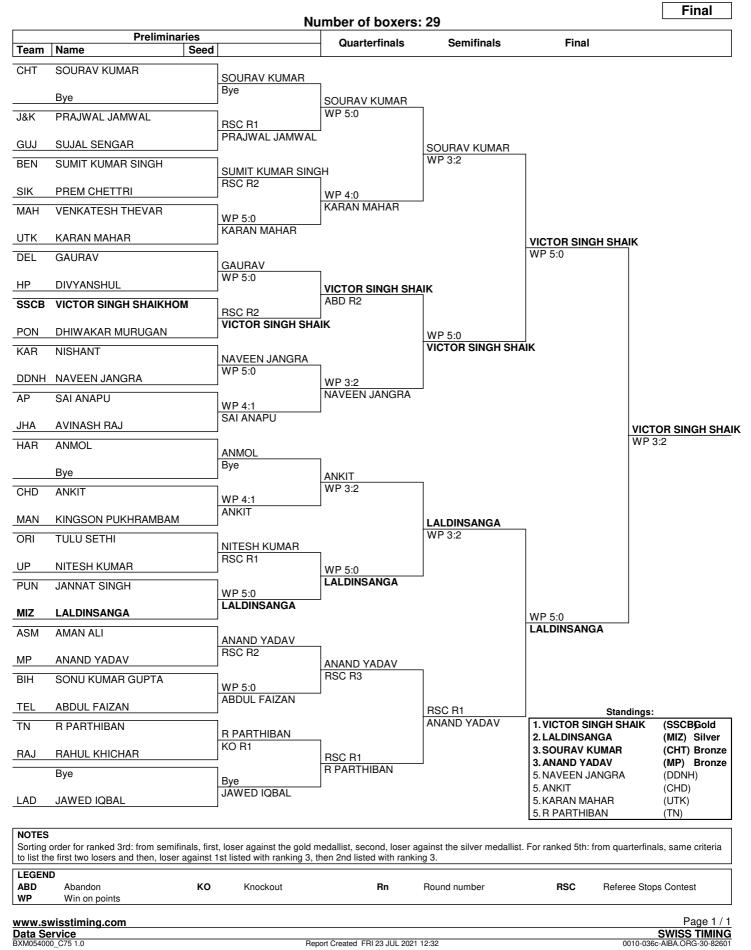

#### Session 1

| Order | Bout | Weight Category                      | Corner             | Name                                                      | Seed                                                     | Team<br>Code                  | Winner                                                                        | Result | Decis | sion                                               |
|-------|------|--------------------------------------|--------------------|-----------------------------------------------------------|----------------------------------------------------------|-------------------------------|-------------------------------------------------------------------------------|--------|-------|----------------------------------------------------|
| 9     | 9    | Minimum Weight (46-48kg)<br>Referee: | RED<br>BLUE<br>DEL | KARTHICK K.<br>ZORAMMUANA<br>VIJAY CHAUDHARY              | Judge 1:<br>Judge 2:<br>Judge 3:<br>Judge 4:<br>Judge 5: | UTK<br>J&K<br>CHT             | BLUE<br>PRITAM<br>NEHA SINGH<br>SANDEEP SINGH<br>ASHOK RAUT<br>SURESH BEHTTAN | WP     | 5:0   | 24:30<br>26:30<br>24:30<br>24:30<br>26:30          |
| 10    | 10   | Minimum Weight (46-48kg)<br>Referee: | RED<br>BLUE<br>HAR | AMIL ALI<br>DHANUSH VELOU<br>ANIL                         | Judge 1:<br>Judge 2:<br>Judge 3:                         | PUN                           | RED<br>RAHUL SINGH<br>KAMAL DEEP<br>RAJESH BHARDWA                            | RSC    | R2    | 10:8<br>10:8<br>10:8                               |
| 11    | 11   | Bantam Weight (51-54kg)              | RED                | PRAJWAL JAMWAL                                            | Judge 3:<br>Judge 4:<br>Judge 5:                         | ORI                           | S K PANIGRAHI<br>ASHOK NEGI                                                   | RSC    | R1    | 10:8<br>10:8<br>10:8                               |
|       |      | Referee:                             | BLUE               | SUJAL SENGAR<br>ASHOK PANWAR                              | Judge 1:<br>Judge 2:<br>Judge 3:<br>Judge 4:<br>Judge 5: | GUJ<br>SIK<br>UP<br>HP<br>UTK | PRITAM<br>RAHUL SINGH<br>SURESH BEHTTAN<br>MANOJ SINGH<br>ASHOK RAUT          |        |       | -<br>-<br>-                                        |
| 12    | 12   | Bantam Weight (51-54kg)<br>Referee:  | RED<br>BLUE<br>DEL | SUMIT KUMAR SINGH<br>PREM CHETTRI<br>RAJESH BHARDWAJ      | Judge 1:<br>Judge 2:<br>Judge 3:<br>Judge 4:<br>Judge 5: | HAR<br>PUN<br>MP              | RED<br>S K PANIGRAHI<br>ANIL<br>KAMAL DEEP<br>GRIDHARI SINGH<br>NEHA SINGH    | RSC    | R2    | 10:8<br>10:8<br>10:8<br>10:9<br>10:8               |
| 13    | 13   | Bantam Weight (51-54kg)<br>Referee:  | RED<br>BLUE<br>HP  | VENKATESH THEVAR<br>KARAN MAHAR<br>ASHOK NEGI             | Judge 1:<br>Judge 2:<br>Judge 3:<br>Judge 4:<br>Judge 5: | SIK<br>DEL<br>UP              | BLUE<br>SANDEEP SINGH<br>PRITAM<br>ASHOK PANWAR<br>RAHUL SINGH<br>ASHOK RAUT  | WP     | 5:0   | 28:29<br>28:29<br>28:29<br>28:29<br>28:29<br>26:30 |
| 14    | 14   | Bantam Weight (51-54kg)<br>Referee:  | RED<br>BLUE<br>PUN | GAURAV<br>DIVYANSHUL<br>KAMAL DEEP                        | Judge 1:<br>Judge 2:<br>Judge 3:<br>Judge 4:<br>Judge 5: | MP<br>HAR<br>UP               | RED<br>NEHA SINGH<br>GRIDHARI SINGH<br>ANIL<br>RAHUL SINGH<br>S K PANIGRAHI   | WP     | 5:0   | 30:23<br>30:25<br>30:23<br>30:25<br>30:23          |
| 15    | 15   | Bantam Weight (51-54kg)<br>Referee:  | RED<br>BLUE<br>DEL | VICTOR SINGH SHAIKHOM<br>DHIWAKAR MURUGAN<br>ASHOK PANWAR | Judge 1:<br>Judge 2:<br>Judge 3:<br>Judge 4:<br>Judge 5: | SIK<br>UTK<br>DEL             | RED<br>SURESH BEHTTAN<br>PRITAM<br>MANOJ SINGH<br>PURAN LAL<br>ASHOK RAUT     | RSC    | R2    | 10:8<br>10:8<br>10:9<br>10:9<br>10:8               |
| 16    | 16   | Bantam Weight (51-54kg)<br>Referee:  | RED<br>BLUE<br>ORI | NISHANT<br>NAVEEN JANGRA<br>S K PANIGRAHI                 | Judge 1:<br>Judge 2:<br>Judge 3:<br>Judge 4:<br>Judge 5: | HAR<br>MP<br>HP               | BLUE<br>PARDEEP<br>ANIL<br>GRIDHARI SINGH<br>ASHOK NEGI<br>KAMAL DEEP         | WP     | 5:0   | 27:30<br>27:30<br>27:30<br>27:30<br>28:29          |

#### Session 1

| Order | Bout | Weight Category                     | Corner             | Name                                            | Seed                                                     | Team<br>Code      | Winner                                                                              | Result   | Decision                                         |
|-------|------|-------------------------------------|--------------------|-------------------------------------------------|----------------------------------------------------------|-------------------|-------------------------------------------------------------------------------------|----------|--------------------------------------------------|
| 17    | 17   | Bantam Weight (51-54kg)<br>Referee: | RED<br>BLUE<br>UTK | SAI ANAPU<br>AVINASH RAJ<br>NEHA SINGH          | Judge 1:<br>Judge 2:<br>Judge 3:<br>Judge 4:<br>Judge 5: | HP<br>SIK<br>UP   | RED<br>RAJESH BHARDWA<br>SURESH BEHTTAN<br>PRITAM<br>RAHUL SINGH<br>SANDEEP SINGH   | WP<br>NJ | 4:1<br>30:27<br>28:29<br>30:26<br>30:27<br>30:27 |
| 18    | 18   | Bantam Weight (51-54kg)<br>Referee: | RED<br>BLUE<br>DEL | ANKIT<br>KINGSON PUKHRAMBAM<br>VIJAY CHAUDHARY  | Judge 1:<br>Judge 2:<br>Judge 3:<br>Judge 4:<br>Judge 5: | HAR<br>PUN<br>HP  | RED<br>S K PANIGRAHI<br>ANIL<br>KAMAL DEEP<br>ASHOK NEGI<br>MANOJ SINGH             | WP       | 4:1<br>30:27<br>29:28<br>29:28<br>27:30<br>30:27 |
| 19    | 19   | Bantam Weight (51-54kg)<br>Referee: | RED<br>BLUE<br>J&K | TULU SETHI<br>NITESH KUMAR<br>SANDEEP SINGH     | Judge 1:<br>Judge 2:<br>Judge 3:<br>Judge 4:<br>Judge 5: | CHT<br>UTK<br>HP  | BLUE<br>ANIL<br>ASHOK RAUT<br>NEHA SINGH<br>SURESH BEHTTAN<br>GRIDHARI SINGH        | RSC      | R1<br>-<br>-<br>-<br>-<br>-                      |
| 20    | 20   | Bantam Weight (51-54kg)<br>Referee: | RED<br>BLUE<br>ORI | JANNAT SINGH<br>LALDINSANGA<br>S K PANIGRAHI    | Judge 1:<br>Judge 2:<br>Judge 3:<br>Judge 4:<br>Judge 5: | UP<br>HP<br>DEL   | BLUE<br>RAJESH BHARDWA<br>RAHUL SINGH<br>ASHOK NEGI<br>PURAN LAL<br>PARDEEP         | WP       | 5:0<br>28:29<br>27:29<br>27:30<br>27:30<br>27:30 |
| 21    | 21   | Bantam Weight (51-54kg)<br>Referee: | RED<br>BLUE<br>DEL | AMAN ALI<br>ANAND YADAV<br>ASHOK PANWAR         | Judge 1:<br>Judge 2:<br>Judge 3:<br>Judge 4:<br>Judge 5: | PUN<br>HP<br>DEL  | BLUE<br>ASHOK RAUT<br>KAMAL DEEP<br>SURESH BEHTTAN<br>PURAN LAL<br>NEHA SINGH       | RSC      | R2<br>9:10<br>8:10<br>9:10<br>9:10<br>9:10       |
| 22    | 22   | Bantam Weight (51-54kg)<br>Referee: | RED<br>BLUE<br>UP  | SONU KUMAR GUPTA<br>ABDUL FAIZAN<br>RAHUL SINGH | Judge 1:<br>Judge 2:<br>Judge 3:<br>Judge 4:<br>Judge 5: | DEL<br>DEL<br>J&K | BLUE<br>GRIDHARI SINGH<br>VIJAY CHAUDHARY<br>PARDEEP<br>SANDEEP SINGH<br>ASHOK NEGI | WP<br>,  | 5:0<br>27:30<br>27:30<br>27:30<br>25:30<br>26:30 |
| 23    | 23   | Bantam Weight (51-54kg)<br>Referee: | RED<br>BLUE<br>DEL | R PARTHIBAN<br>RAHUL KHICHAR<br>VIJAY CHAUDHARY | Judge 1:<br>Judge 2:<br>Judge 3:<br>Judge 4:<br>Judge 5: | UTK<br>HP<br>CHT  | RED<br>S K PANIGRAHI<br>NEHA SINGH<br>SURESH BEHTTAN<br>ASHOK RAUT<br>SANDEEP SINGH | КО       | R1<br>-<br>-<br>-<br>-<br>-                      |
| 24    | 24   | Light Weight (57-60kg)<br>Referee:  | RED<br>BLUE<br>SIK | ARYAN NEGI<br>ABHOY CHETRI<br>PRITAM            | Judge 1:<br>Judge 2:<br>Judge 3:<br>Judge 4:<br>Judge 5: | J&K<br>PUN<br>ORI | RED<br>PURAN LAL<br>SANDEEP SINGH<br>KAMAL DEEP<br>S K PANIGRAHI<br>VIJAY CHAUDHARY | WP       | 4:1<br>30:27<br>30:27<br>28:29<br>29:28<br>30:27 |

#### Session 1

| Order | Bout | Weight Category         |          | Corner      | Name                                       | Seed                                                     | Team<br>Code            | Winner                                                                            | Result | Decis | sion                                      |
|-------|------|-------------------------|----------|-------------|--------------------------------------------|----------------------------------------------------------|-------------------------|-----------------------------------------------------------------------------------|--------|-------|-------------------------------------------|
| 25    | 25   | Light Weight (57-60kg)  |          | RED<br>BLUE | PURVIK MUNUGAPATI<br>VIJENDER              |                                                          | TEL<br>RAJ              | RED                                                                               | WP     | 5:0   |                                           |
|       |      |                         | Referee: | HAR         | ANIL                                       | Judge 1:<br>Judge 2:<br>Judge 3:<br>Judge 4:<br>Judge 5: | UTK<br>J&K<br>DEL       | ASHOK RAUT<br>NEHA SINGH<br>SANDEEP SINGH<br>ASHOK PANWAR<br>ASHOK NEGI           |        |       | 30:27<br>30:27<br>29:27<br>30:27<br>30:27 |
| 26    | 26   | Light Weight (57-60kg)  |          | RED         | NAVPREET SINGH                             |                                                          | PUN                     |                                                                                   |        |       |                                           |
| 20    | 20   |                         |          | BLUE        | SIDDARTH                                   |                                                          | UP                      | BLUE                                                                              | WP     | 4:1   |                                           |
|       |      | 1                       | Referee: | UTK         | MANOJ SINGH                                | Judge 1:<br>Judge 2:<br>Judge 3:<br>Judge 4:<br>Judge 5: | MP<br>SIK               | S K PANIGRAHI<br>SURESH BEHTTAN<br>GRIDHARI SINGH<br>PRITAM<br>VIJAY CHAUDHARY    |        |       | 28:29<br>30:27<br>27:30<br>27:30<br>27:30 |
| 27    | 27   | Light Weight (57-60kg)  |          | RED<br>BLUE | RINKU CHAHAL<br>BASWARAJ KATTIMANI         |                                                          | DEL<br>MAH              | BLUE                                                                              | WP     | 5:0   |                                           |
|       |      |                         | Referee: | -           | NEHA SINGH                                 | Judge 1:<br>Judge 2:<br>Judge 3:<br>Judge 4:<br>Judge 5: | J&K<br>HP<br>CHT<br>PUN | SANDEEP SINGH<br>ASHOK NEGI<br>ASHOK RAUT<br>KAMAL DEEP<br>ANIL                   |        |       | 27:29<br>27:30<br>27:30<br>28:29<br>27:30 |
| 28    | 28   | Light Weight (57-60kg)  |          | RED<br>BLUE | HANOK SONEKAR<br>LALNUNZIRA                |                                                          | CHT<br>MIZ              | RED                                                                               | WP     | 4:0   |                                           |
|       |      |                         | Referee: | DEL         | VIJAY CHAUDHARY                            | Judge 1:<br>Judge 2:<br>Judge 3:<br>Judge 4:<br>Judge 5: | SIK<br>UTK              | RAHUL SINGH<br>S K PANIGRAHI<br>PRITAM<br>MANOJ SINGH<br>SURESH BEHTTAN           |        |       | 30:26<br>30:26<br>28:28<br>29:27<br>30:26 |
|       |      | Light Moight (EZ COlig) |          |             | VIKAS KUMAR                                |                                                          | MP                      | DED                                                                               | КО     | R1    |                                           |
| 29    | 29   | Light Weight (57-60kg)  |          | RED<br>BLUE | VIVEK GOHIL                                |                                                          | GUJ                     | RED                                                                               | ĸŬ     | КI    |                                           |
|       |      |                         | Referee: | J&K         | SANDEEP SINGH                              | Judge 1:<br>Judge 2:<br>Judge 3:<br>Judge 4:<br>Judge 5: | UTK<br>HP<br>DEL        | ANIL<br>NEHA SINGH<br>ASHOK NEGI<br>PARDEEP<br>ASHOK RAUT                         |        |       |                                           |
| 30    | 30   | Light Weight (57-60kg)  |          | RED         | RAUSHAN SINGH                              |                                                          | BIH                     |                                                                                   |        |       |                                           |
| 30    | 30   |                         |          | BLUE        | LENINSON MEITE THONGAM                     |                                                          | MAN                     | BLUE                                                                              | ко     | R1    |                                           |
|       |      |                         | Referee: | UP          | RAHUL SINGH                                | Judge 1:<br>Judge 2:<br>Judge 3:<br>Judge 4:<br>Judge 5: | HP<br>UTK<br>HP         | RAJESH BHARDWA<br>SURESH BEHTTAN<br>MANOJ SINGH<br>ASHOK NEGI<br>S K PANIGRAHI    | J      |       |                                           |
| 31    | 31   | Light Weight (57-60kg)  |          | RED<br>BLUE | MANAO MEETEI T.<br>TESWANG CHOSPHEL        |                                                          | KAR<br>LAD              | RED                                                                               | RSC    | R1    |                                           |
|       |      |                         | Referee: | CHT         | ASHOK RAUT                                 | Judge 1:<br>Judge 2:<br>Judge 3:<br>Judge 4:<br>Judge 5: | DEL<br>SIK<br>HAR       | ASHOK NEGI<br>PURAN LAL<br>PRITAM<br>ANIL<br>GRIDHARI SINGH                       |        |       |                                           |
| 32    | 32   | Light Weight (57-60kg)  |          | RED<br>BLUE | MITESH DESWAL<br>THILAK HEMACHANDRAN RAMAN |                                                          | HAR<br>PON              | RED                                                                               | RSC    | R1    |                                           |
|       |      |                         | Referee: |             | KAMAL DEEP                                 | Judge 1:<br>Judge 2:<br>Judge 3:<br>Judge 4:<br>Judge 5: | ORI<br>HP<br>J&K        | VIJAY CHAUDHARY<br>S K PANIGRAHI<br>SURESH BEHTTAN<br>SANDEEP SINGH<br>NEHA SINGH |        |       |                                           |

#### Session 1

| Order | Bout | Weight Category           | Corner      | Name                                      | Seed                                                     | Team<br>Code      | Winner                                                                       | Result | Decisi | on                                                 |
|-------|------|---------------------------|-------------|-------------------------------------------|----------------------------------------------------------|-------------------|------------------------------------------------------------------------------|--------|--------|----------------------------------------------------|
| 33    | 33   | Light Weight (57-60kg)    | RED<br>BLUE | VANSH VARDHAN LAL<br>SATYAM KHAJURIA      |                                                          | UTK<br>J&K        | RED                                                                          | RSC    | R2     |                                                    |
|       |      | Referee:                  | HP          | SURESH BEHTTAN                            | Judge 1:<br>Judge 2:<br>Judge 3:<br>Judge 4:<br>Judge 5: | HAR<br>CHT<br>HP  | PRITAM<br>ANIL<br>ASHOK RAUT<br>ASHOK NEGI<br>RAHUL SINGH                    |        |        | 10:8<br>10:8<br>10:8<br>10:8<br>10:8<br>10:8       |
| 34    | 34   | Light Weight (57-60kg)    | RED<br>BLUE | RUDRA PRATAP SINGH<br>VISHWESRA RAO PEDDA |                                                          | CHD<br>AP         | RED                                                                          | WP     | 5:0    |                                                    |
|       |      | Referee:                  | J&K         | SANDEEP SINGH                             | Judge 1:<br>Judge 2:<br>Judge 3:<br>Judge 4:<br>Judge 5: | CHT<br>MP<br>UTK  | ANIL<br>ASHOK RAUT<br>GRIDHARI SINGH<br>MANOJ SINGH<br>ASHOK PANWAR          |        |        | 30:27<br>30:27<br>30:27<br>30:27<br>30:27<br>30:27 |
| 35    | 35   | Light Weight (57-60kg)    | RED<br>BLUE | RABICHANDRA SINGH L.<br>AKASH KUMAR SINGH |                                                          | SSCB<br>JHA       | RED                                                                          | RSC    | R1     |                                                    |
|       |      | Referee:                  | DEL         | VIJAY CHAUDHARY                           | Judge 1:<br>Judge 2:<br>Judge 3:<br>Judge 4:<br>Judge 5: | HAR<br>UTK<br>HP  | S K PANIGRAHI<br>ANIL<br>MANOJ SINGH<br>SURESH BEHTTAN<br>KAMAL DEEP         | I      |        |                                                    |
| 36    | 36   | Welter Weight (63.5-67kg) | RED         | DAKSH SINGH                               |                                                          | DEL               | RED                                                                          | WP     | 5:0    |                                                    |
|       | 30   | Woner Weight (00.0-0/Kg)  | BLUE        | SAI PRABHASH UPPILI                       |                                                          | AP                |                                                                              | **1    | 5.0    |                                                    |
|       |      | Referee:                  | ORI         | S K PANIGRAHI                             | Judge 1:<br>Judge 2:<br>Judge 3:<br>Judge 4:<br>Judge 5: | UTK<br>J&K<br>HP  | ANIL<br>MANOJ SINGH<br>SANDEEP SINGH<br>ASHOK NEGI<br>KAMAL DEEP             |        |        | 30:24<br>30:26<br>30:23<br>30:26<br>30:24          |
| 37    | 37   | Welter Weight (63.5-67kg) | RED<br>BLUE | SHIVRAM CHAVAN<br>YISHAVJEET SINGH        |                                                          | MAH<br>HP         | RED                                                                          | WP     | 4:1    |                                                    |
|       |      | Referee:                  | SIK         | PRITAM                                    | Judge 1:<br>Judge 2:<br>Judge 3:<br>Judge 4:<br>Judge 5: | UTK<br>DEL<br>UP  | GRIDHARI SINGH<br>NEHA SINGH<br>ASHOK PANWAR<br>RAHUL SINGH<br>ASHOK RAUT    |        |        | 30:27<br>30:27<br>30:27<br>28:29<br>29:28          |
| 38    | 38   | Welter Weight (63.5-67kg) | RED<br>BLUE | HARSHIT YADAV VELIGONDA<br>SHUBHAM KUMAR  |                                                          | TEL<br>UTK        | BLUE                                                                         | ABD    | R1     |                                                    |
|       |      | Referee:                  | MP          | GRIDHARI SINGH                            | Judge 1:<br>Judge 2:<br>Judge 3:<br>Judge 4:<br>Judge 5: | PUN<br>HP<br>UP   | ASHOK PANWAR<br>KAMAL DEEP<br>SURESH BEHTTAN<br>RAHUL SINGH<br>SANDEEP SINGH | 1      |        | -<br>-<br>-<br>-                                   |
| 39    | 39   | Welter Weight (63.5-67kg) | RED<br>BLUE | MD. FAIZAN HOSSAIN<br>MOHIT KANJAR        |                                                          | BEN<br>MP         | BLUE                                                                         | WP     | 5:0    |                                                    |
|       |      | Referee:                  | PUN         | KAMAL DEEP                                | Judge 1:<br>Judge 2:<br>Judge 3:<br>Judge 4:<br>Judge 5: | DEL<br>HAR<br>SIK | SANDEEP SINGH<br>PURAN LAL<br>ANIL<br>PRITAM<br>MANOJ SINGH                  |        |        | 24:30<br>27:30<br>26:30<br>27:30<br>27:30          |
| 40    | 40   | Welter Weight (63.5-67kg) | RED<br>BLUE | AMAN KUMAR<br>KAMINIKUMAR LEIMAPOKPAM     |                                                          | JHA<br>MAN        | BLUE                                                                         | WP     | 3:2    |                                                    |
|       |      | Referee:                  | DEL         | PARDEEP                                   | Judge 1:<br>Judge 2:<br>Judge 3:<br>Judge 4:<br>Judge 5: | HAR<br>UP<br>MP   | ASHOK NEGI<br>ANIL<br>RAHUL SINGH<br>GRIDHARI SINGH<br>ASHOK RAUT            |        |        | 27:30<br>28:29<br>29:28<br>29:28<br>29:28<br>28:29 |