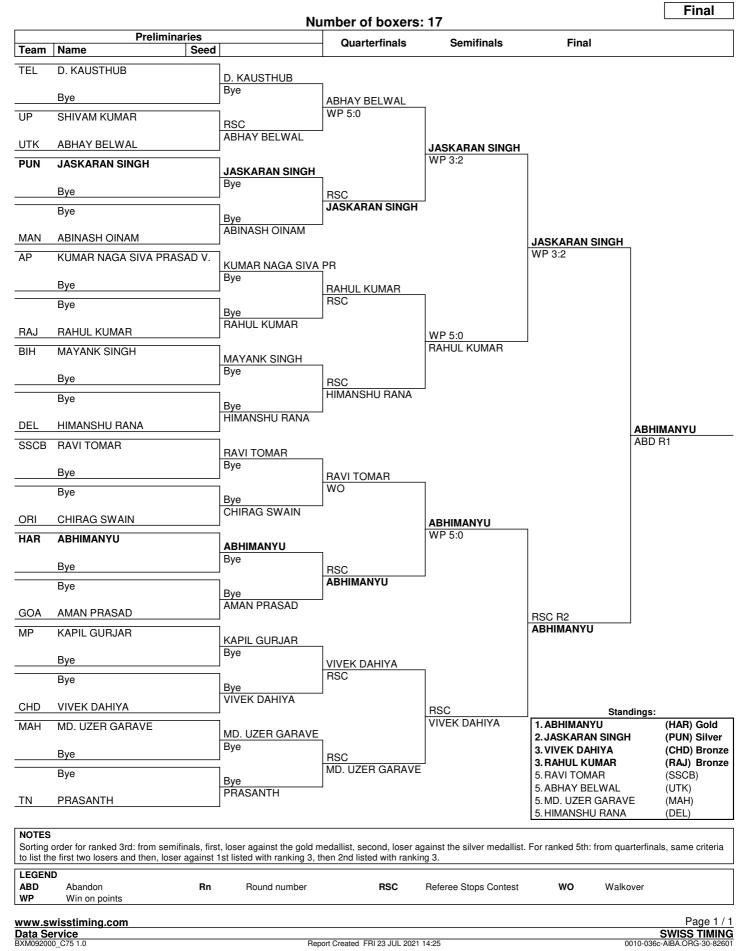

# **Competition Schedule**

As of SAT 17 JUL 2021

|               |                 |          |               |       |       |       |       |       | Weight  | catego | ory (kg | )     |       |       |       |     |       |
|---------------|-----------------|----------|---------------|-------|-------|-------|-------|-------|---------|--------|---------|-------|-------|-------|-------|-----|-------|
| Phase         | Date            | Session  | Start<br>Time |       |       |       |       |       |         | Men    |         |       |       |       |       |     | Total |
|               |                 |          |               | 46-48 | 48-51 | 51-54 | 54-57 | 57-60 | 60-63.5 | 3.5-67 | 67-71   | 71-75 | 75-80 | 80-86 | 86-92 | 92+ |       |
|               | SUN 18 JUL      | 1 1      | 1:00 AM       | 10    |       | 13    |       | 12    |         | 8      |         | 6     | 4     | 1     | 1     | 5   | 60    |
| Preliminaries | MON 19 JUL      | 2 1      | 1:00 AM       |       | 14    |       | 12    |       | 7       |        | 7       | 8     | 8     | 8     | 8     |     | 72    |
|               | TUE 20 JUL      | 3 1      | 1:00 AM       | 8     | 8     | 8     | 8     | 8     | 8       | 8      | 8       |       |       |       |       |     | 64    |
| Quarterfinals | WED 21 JUL      | 4 1      | 1:00 AM       | 4     | 4     | 4     | 4     | 4     | 4       | 4      | 4       | 4     | 4     | 4     | 4     | 4   | 52    |
| Semifinals    | THU 22 JUL      | 5 1      | 1:00 AM       | 2     | 2     | 2     | 2     | 2     | 2       | 2      | 2       | 2     | 2     | 2     | 2     | 2   | 26    |
| Finals        | FRI 23 JUL      | 6 1      | 1:00 AM       | 1     | 1     | 1     | 1     | 1     | 1       | 1      | 1       | 1     | 1     | 1     | 1     | 1   | 13    |
|               | Total Number of | of Bouts |               | 25    | 29    | 28    | 27    | 27    | 22      | 23     | 22      | 21    | 19    | 16    | 16    | 12  | 287   |
|               | Number of Box   | ers      |               | 26    | 30    | 29    | 28    | 28    | 23      | 24     | 23      | 22    | 20    | 17    | 17    | 13  | 300   |