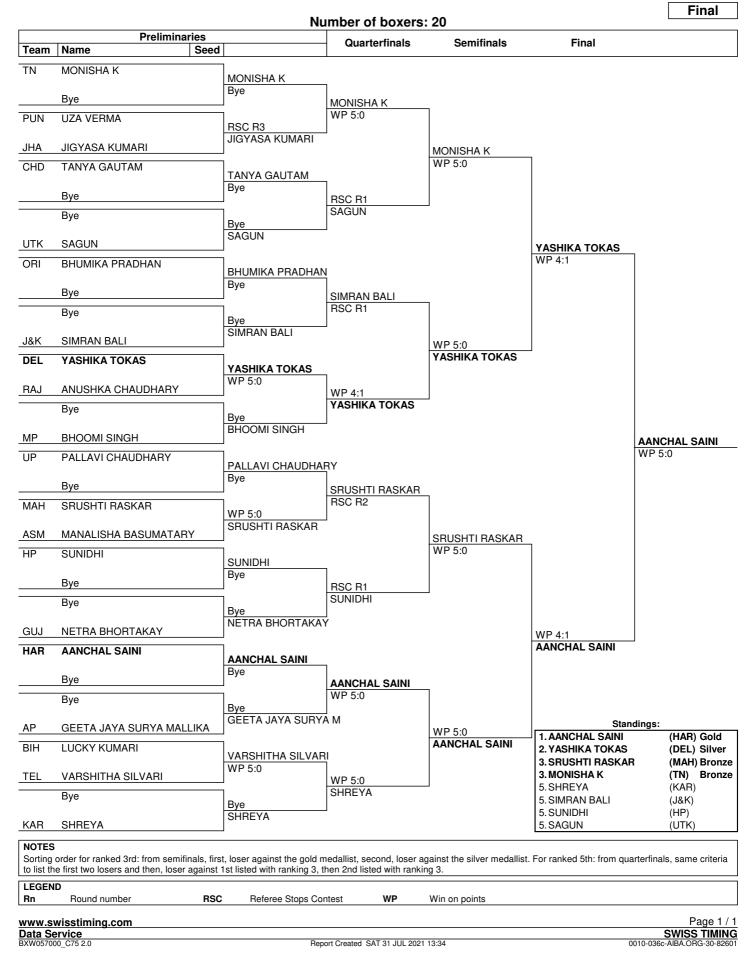

| 1     | 1     | 1     | 1     | 1     | 1     | 1                  | 1     | 1     | 1     | 1     | 1     | 1   | 13     |
| UP        | 1     | 1     | 1     | 1     | 1     | 1     | 1                  |       | 1     | 1     | 1     | 1     |     | 11     |
| UTK       | 1     | 1     | 1     | 1     | 1     | 1     | 1                  | 1     | 1     | 1     |       |       |     | 10     |
| Total: 26 | 25    | 23    | 18    | 20    | 17    | 20    | 15                 | 15    | 12    | 12    | 11    | 7     | 6   | 201    |



Pin (44-46 kg)



## Draw Sheet





## Light Fly (46-48 kg)



# Draw Sheet





Fly (48-50 kg)



## Draw Sheet





## Light Bantam (50-52 kg)



## Draw Sheet





## Bantam (52-54 kg)



## Draw Sheet





## Feather (54-57 kg)



## Draw Sheet





Light (57-60 kg)



## Draw Sheet





## Light Welter (60-63 kg)



## Draw Sheet





Welter (63-66 kg)



## Draw Sheet





## Light Middle (66-70 kg)



## Draw Sheet





Middle (70-75 kg)



## Draw Sheet







## Light Heavy (75-80 kg)



## Draw Sheet



| NOTES<br>Sorting order for ranked 3rd: from semifinals, first, loser against the gold medallist, second, loser against the silver medallist. For ranked 5th: from quarterfinals, same criteria to list the first two losers and then, loser against 1st listed with ranking 3, then 2nd listed with ranking 3. |                    |     |                       |    |          |    |               |            |  |  |  |
|-----------------------------------------------------------------------------------------------------------------