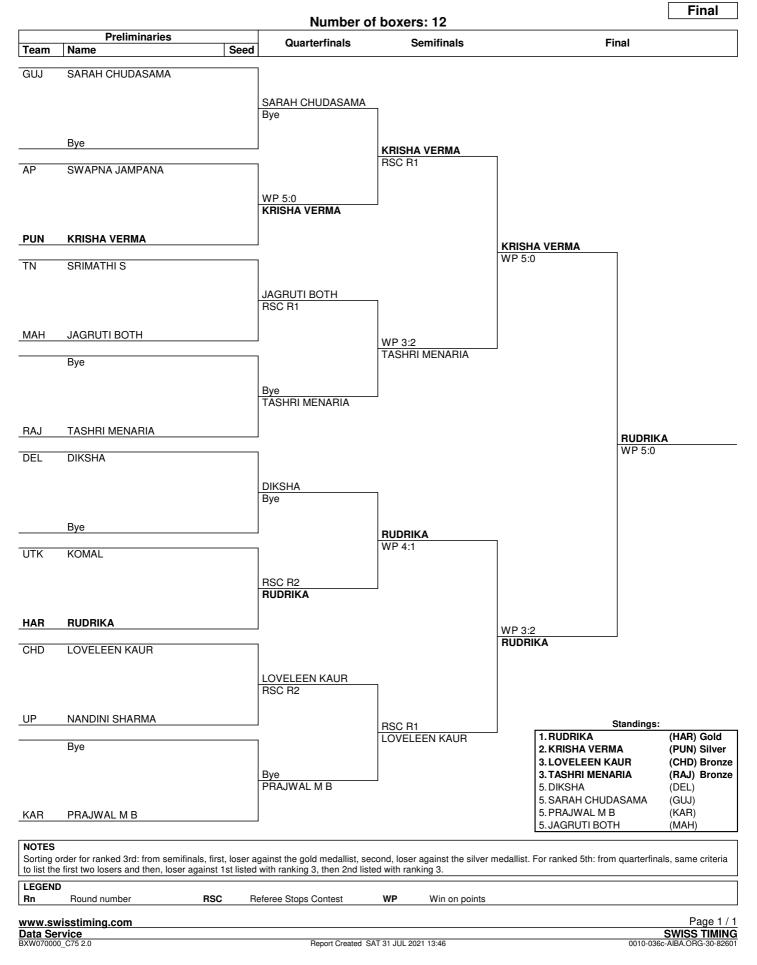

1     | 1     | 1                  |       | 1     | 1     | 1     | 1     |     | 11     |
| UTK       | 1     | 1     | 1     | 1     | 1     | 1     | 1                  | 1     | 1     | 1     |       |       |     | 10     |
| Total: 26 | 25    | 23    | 18    | 20    | 17    | 20    | 15                 | 15    | 12    | 12    | 11    | 7     | 6   | 201    |



Pin (44-46 kg)



## Draw Sheet





## Light Fly (46-48 kg)



# Draw Sheet





Fly (48-50 kg)



## Draw Sheet





## Light Bantam (50-52 kg)



## Draw Sheet





## Bantam (52-54 kg)



## Draw Sheet





## Feather (54-57 kg)



## Draw Sheet





Light (57-60 kg)



## Draw Sheet





## Light Welter (60-63 kg)



## Draw Sheet





Welter (63-66 kg)



## Draw Sheet





## Light Middle (66-70 kg)



## Draw Sheet





Middle (70-75 kg)



## Draw Sheet







## Light Heavy (75-80 kg)



## Draw Sheet



| NOTES<br>Sorting order for ranked 3rd: from semifinals, first, loser against the gold medallist, second, loser against the silver medallist. For ranked 5th: from quarterfinals, same criteria to list the first two losers and then, loser against 1st listed with ranking 3, then 2nd listed with ranking 3. |                    |     |                       |    |          |    |               |            |  |  |  |
|--------------------------------------------------------------------------------------------------------------------------------------------------------------------------------------------------------------------------------------------------------------------------------------------------