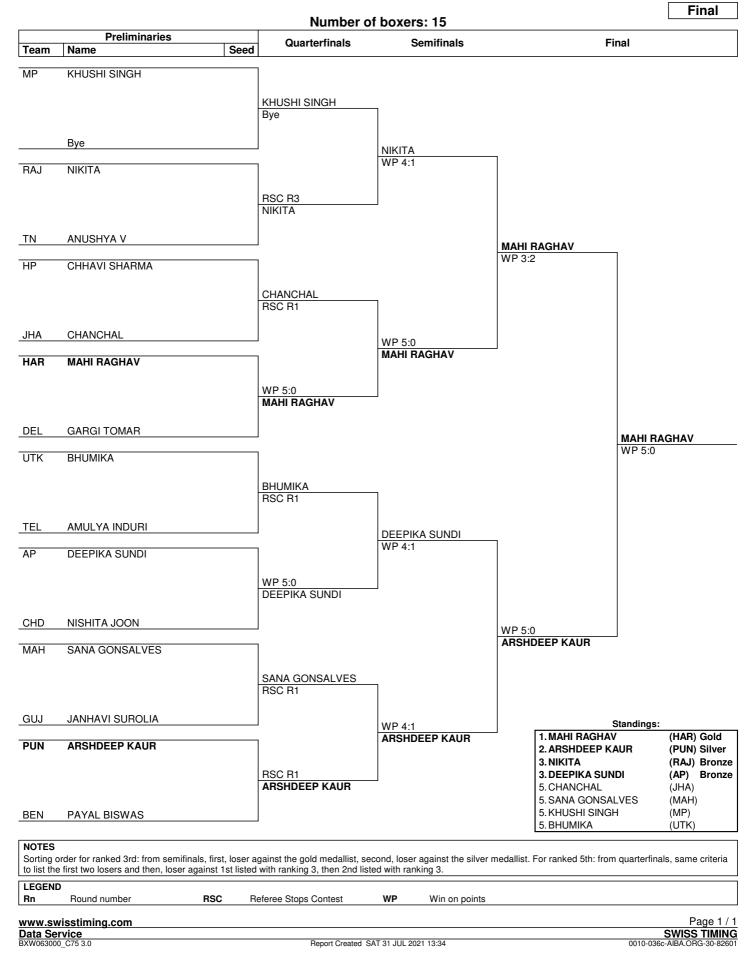

| 1     | 1     | 1     | 1   | 13     |
| UP        | 1     | 1     | 1     | 1     | 1     | 1     | 1                  |       | 1     | 1     | 1     | 1     |     | 11     |
| UTK       | 1     | 1     | 1     | 1     | 1     | 1     | 1                  | 1     | 1     | 1     |       |       |     | 10     |
| Total: 26 | 25    | 23    | 18    | 20    | 17    | 20    | 15                 | 15    | 12    | 12    | 11    | 7     | 6   | 201    |



Pin (44-46 kg)



## Draw Sheet





## Light Fly (46-48 kg)



# Draw Sheet





Fly (48-50 kg)



## Draw Sheet





## Light Bantam (50-52 kg)



## Draw Sheet





## Bantam (52-54 kg)



## Draw Sheet





## Feather (54-57 kg)



## Draw Sheet





Light (57-60 kg)



## Draw Sheet





## Light Welter (60-63 kg)



## Draw Sheet





Welter (63-66 kg)



## Draw Sheet





## Light Middle (66-70 kg)



## Draw Sheet





Middle (70-75 kg)



## Draw Sheet







## Light Heavy (75-80 kg)



## Draw Sheet



| NOTES<br>Sorting order for ranked 3rd: from semifinals, first, loser against the gold medallist, second, loser against the silver medallist. For ranked 5th: from quarterfinals, same criteria to list the first two losers and then, loser against 1st listed with ranking 3, then 2nd listed with ranking 3. |                    |     |                       |    |          |    |               |            |  |  |  |
|---------------------------------------------------------------------------------------------------------------------------------------------------------------------------------------------------------