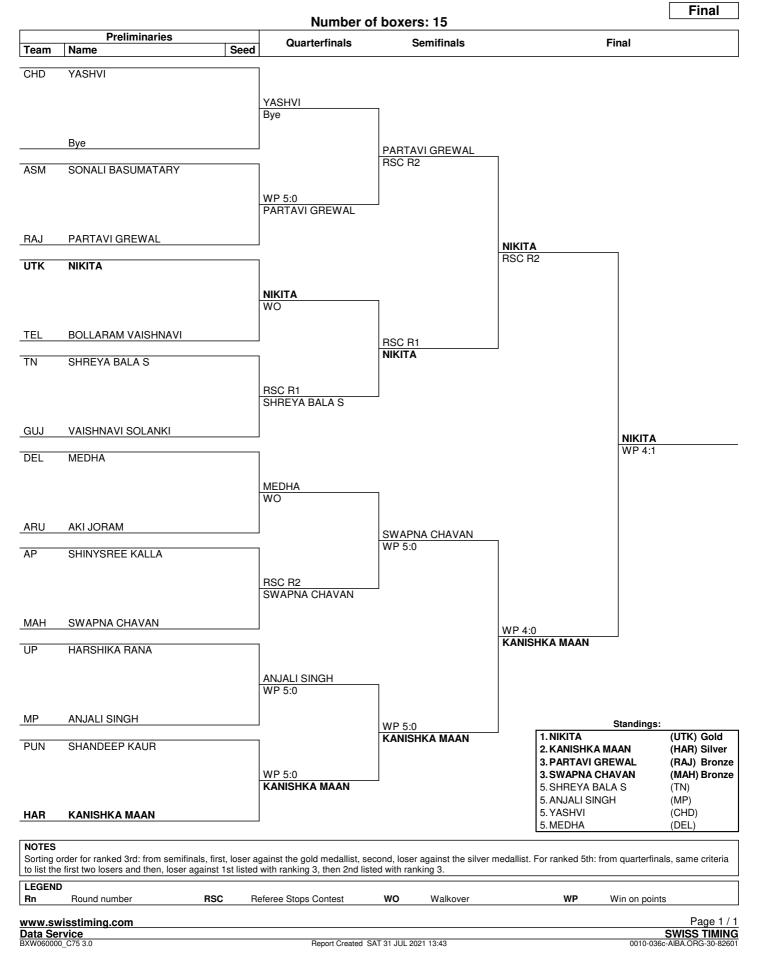

1     | 1     | 1                  | 1     | 1     | 1     | 1     | 1     | 1   | 13     |
| UP        | 1     | 1     | 1     | 1     | 1     | 1     | 1                  |       | 1     | 1     | 1     | 1     |     | 11     |
| UTK       | 1     | 1     | 1     | 1     | 1     | 1     | 1                  | 1     | 1     | 1     |       |       |     | 10     |
| Total: 26 | 25    | 23    | 18    | 20    | 17    | 20    | 15                 | 15    | 12    | 12    | 11    | 7     | 6   | 201    |



Pin (44-46 kg)



## Draw Sheet





## Light Fly (46-48 kg)



# Draw Sheet





Fly (48-50 kg)



## Draw Sheet





## Light Bantam (50-52 kg)



## Draw Sheet





## Bantam (52-54 kg)



## Draw Sheet





## Feather (54-57 kg)



## Draw Sheet





Light (57-60 kg)



## Draw Sheet





## Light Welter (60-63 kg)



## Draw Sheet





Welter (63-66 kg)



## Draw Sheet





## Light Middle (66-70 kg)



## Draw Sheet





Middle (70-75 kg)



## Draw Sheet







## Light Heavy (75-80 kg)



## Draw Sheet



| NOTES<br>Sorting order for ranked 3rd: from semifinals, first, loser against the gold medallist, second, loser against the silver medallist. For ranked 5th: from quarterfinals, same criteria to list the first two losers and then, loser against 1st listed with ranking 3, then 2nd listed with ranking 3. |                    |     |                       |    |          |    |               |            |  |  |  |
|--------------------------------------------------------------------------------------------------------------------------------------------------------