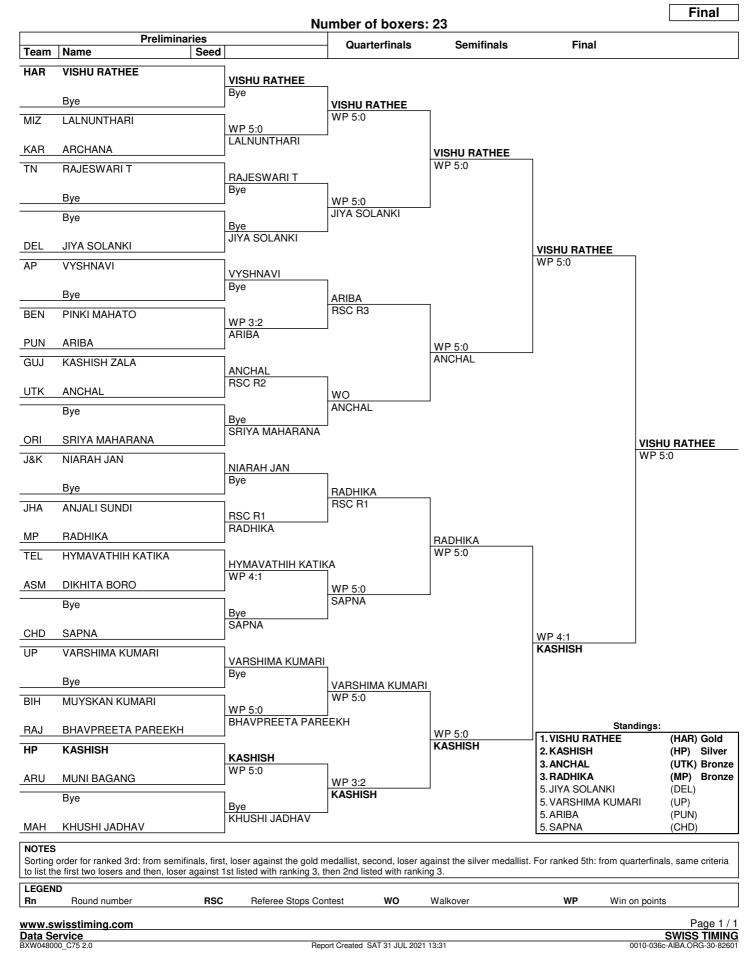

|       |     | 1      |
| TEL       | 1     | 1     | 1     | 1     | 1     | 1     | 1                  | 1     |       |       | 1     |       |     | 9      |
| TN        | 1     | 1     | 1     | 1     | 1     | 1     | 1                  | 1     | 1     | 1     | 1     | 1     | 1   | 13     |
| UP        | 1     | 1     | 1     | 1     | 1     | 1     | 1                  |       | 1     | 1     | 1     | 1     |     | 11     |
| UTK       | 1     | 1     | 1     | 1     | 1     | 1     | 1                  | 1     | 1     | 1     |       |       |     | 10     |
| Total: 26 | 25    | 23    | 18    | 20    | 17    | 20    | 15                 | 15    | 12    | 12    | 11    | 7     | 6   | 201    |



Pin (44-46 kg)



## Draw Sheet





## Light Fly (46-48 kg)



# Draw Sheet





Fly (48-50 kg)



## Draw Sheet





## Light Bantam (50-52 kg)



## Draw Sheet





## Bantam (52-54 kg)



## Draw Sheet





## Feather (54-57 kg)



## Draw Sheet





Light (57-60 kg)



## Draw Sheet





## Light Welter (60-63 kg)



## Draw Sheet





Welter (63-66 kg)



## Draw Sheet





## Light Middle (66-70 kg)



## Draw Sheet





Middle (70-75 kg)



## Draw Sheet







## Light Heavy (75-80 kg)



## Draw Sheet



| NOTES<br>Sorting order for ranked 3rd: from semifinals, first, loser against the gold medallist, second, loser against the silver medallist. For ranked 5th: from quarterfinals, same criteria to list the first two losers and then, loser against 1st listed with ranking 3, then 2nd listed with ranking 3. |                    |     |                       |