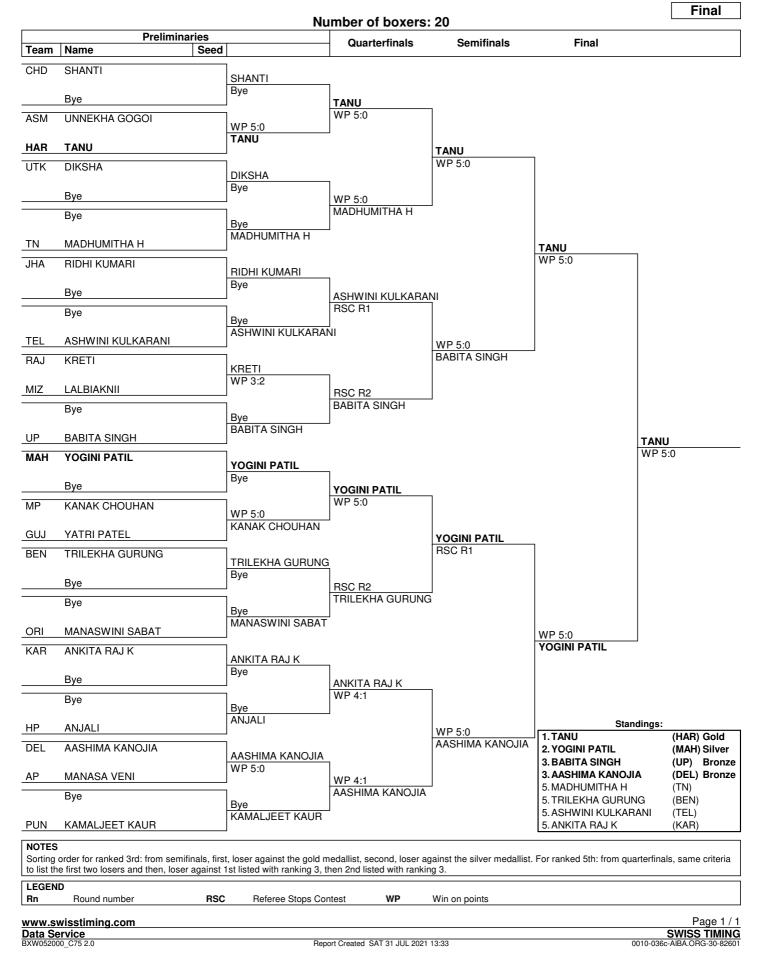

| 1                  | 1     |       |       | 1     |       |     | 9      |
| TN        | 1     | 1     | 1     | 1     | 1     | 1     | 1                  | 1     | 1     | 1     | 1     | 1     | 1   | 13     |
| UP        | 1     | 1     | 1     | 1     | 1     | 1     | 1                  |       | 1     | 1     | 1     | 1     |     | 11     |
| UTK       | 1     | 1     | 1     | 1     | 1     | 1     | 1                  | 1     | 1     | 1     |       |       |     | 10     |
| Total: 26 | 25    | 23    | 18    | 20    | 17    | 20    | 15                 | 15    | 12    | 12    | 11    | 7     | 6   | 201    |



Pin (44-46 kg)



## Draw Sheet





## Light Fly (46-48 kg)



# Draw Sheet





Fly (48-50 kg)



## Draw Sheet





## Light Bantam (50-52 kg)



## Draw Sheet





## Bantam (52-54 kg)



## Draw Sheet





## Feather (54-57 kg)



## Draw Sheet





Light (57-60 kg)



## Draw Sheet





## Light Welter (60-63 kg)



## Draw Sheet





Welter (63-66 kg)



## Draw Sheet





## Light Middle (66-70 kg)



## Draw Sheet





Middle (70-75 kg)



## Draw Sheet







## Light Heavy (75-80 kg)



## Draw Sheet



| NOTES<br>Sorting order for ranked 3rd: from semifinals, first, loser against the gold medallist, second, loser against the silver medallist. For ranked 5th: from quarterfinals, same criteria to list the first two losers and then, loser against 1st listed with ranking 3, then 2nd listed with ranking 3. |                    |     |                       |    |          |    |               |            |  |  |  |
|--------------------------