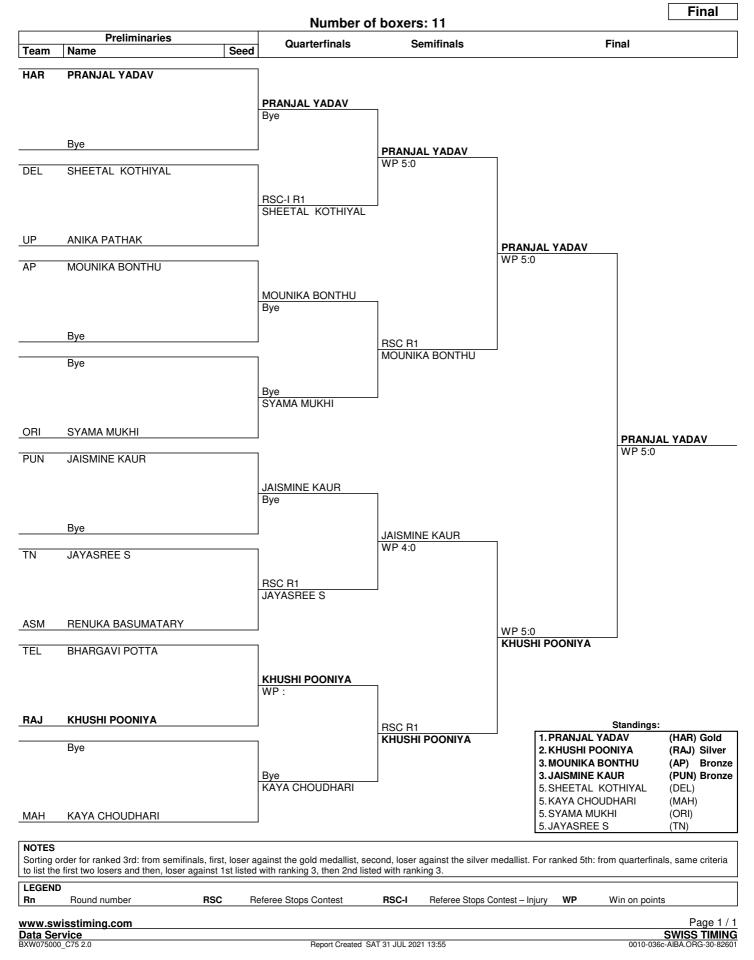

| 1     | 1     | 1     | 1     |     | 11     |
| UTK       | 1     | 1     | 1     | 1     | 1     | 1     | 1                  | 1     | 1     | 1     |       |       |     | 10     |
| Total: 26 | 25    | 23    | 18    | 20    | 17    | 20    | 15                 | 15    | 12    | 12    | 11    | 7     | 6   | 201    |



Pin (44-46 kg)



## Draw Sheet





## Light Fly (46-48 kg)



# Draw Sheet





Fly (48-50 kg)



## Draw Sheet





## Light Bantam (50-52 kg)



## Draw Sheet





## Bantam (52-54 kg)



## Draw Sheet





## Feather (54-57 kg)



## Draw Sheet





Light (57-60 kg)



## Draw Sheet





## Light Welter (60-63 kg)



## Draw Sheet





Welter (63-66 kg)



## Draw Sheet





## Light Middle (66-70 kg)



## Draw Sheet





Middle (70-75 kg)



## Draw Sheet







## Light Heavy (75-80 kg)



## Draw Sheet



| NOTES<br>Sorting order for ranked 3rd: from semifinals, first, loser against the gold medallist, second, loser against the silver medallist. For ranked 5th: from quarterfinals, same criteria to list the first two losers and then, loser against 1st listed with ranking 3, then 2nd listed with ranking 3. |                    |     |                       |    |          |    |               |            |  |  |  |
|----------------------------------------------------------------------------------------------------------------------------------------------------------------------------------------------------------------------------------------------------------------------------------------------------------------|--------------------|----