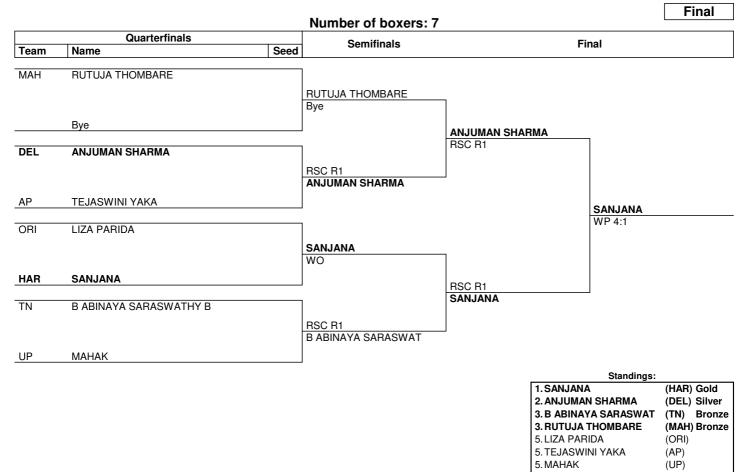

## Light Heavy (75-80 kg)

## Draw Sheet

| NOTES<br>Sorting order for ranked 3rd: from semifinals, first, loser against the gold medallist, second, loser against the silver medallist. For ranked 5th: from quarterfinals, same criteria to list the first two losers and then, loser against 1st listed with ranking 3, then 2nd listed with ranking 3. |                    |     |                       |    |          |    |               |            |  |  |  |
|----------------------------------------------------------------------------------------------------------------------------------------------------------------------------------------------------------------------------------------------------------------------------------------------------------------|--------------------|-----|-----------------------|----|----------|----|---------------|------------|--|--|--|
| LEGEI<br>Rn                                                                                                                                                                                                                                                                                                    | ND<br>Round number | RSC | Referee Stops Contest | wo | Walkover | WP | Win on points |            |  |  |  |
| www.s                                                                                                                                                                                                                                                                                                          | swisstiming.com    |     |                       |    |          |    |               | Page 1 / 1 |  |  |  |