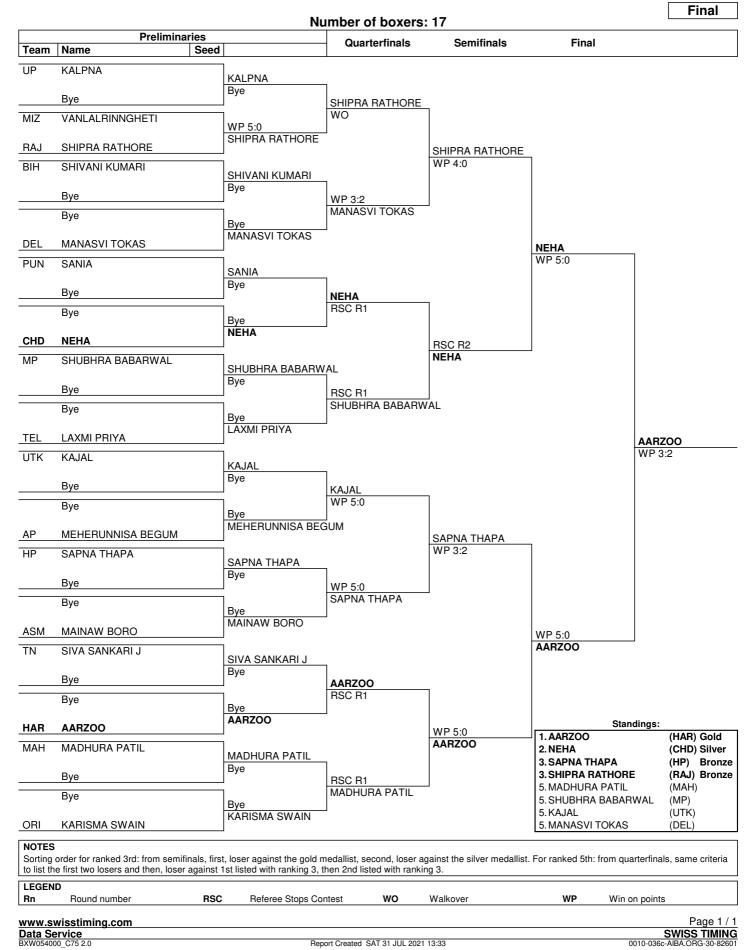

| 1     |       |     | 9      |
| TN        | 1     | 1     | 1     | 1     | 1     | 1     | 1                  | 1     | 1     | 1     | 1     | 1     | 1   | 13     |
| UP        | 1     | 1     | 1     | 1     | 1     | 1     | 1                  |       | 1     | 1     | 1     | 1     |     | 11     |
| UTK       | 1     | 1     | 1     | 1     | 1     | 1     | 1                  | 1     | 1     | 1     |       |       |     | 10     |
| Total: 26 | 25    | 23    | 18    | 20    | 17    | 20    | 15                 | 15    | 12    | 12    | 11    | 7     | 6   | 201    |



Pin (44-46 kg)



## Draw Sheet





## Light Fly (46-48 kg)



# Draw Sheet





Fly (48-50 kg)



## Draw Sheet





## Light Bantam (50-52 kg)



## Draw Sheet





## Bantam (52-54 kg)



## Draw Sheet





## Feather (54-57 kg)



## Draw Sheet





Light (57-60 kg)



## Draw Sheet





## Light Welter (60-63 kg)



## Draw Sheet





Welter (63-66 kg)



## Draw Sheet





## Light Middle (66-70 kg)



## Draw Sheet





Middle (70-75 kg)



## Draw Sheet







## Light Heavy (75-80 kg)



## Draw Sheet



| NOTES<br>Sorting order for ranked 3rd: from semifinals, first, loser against the gold medallist, second, loser against the silver medallist. For ranked 5th: from quarterfinals, same criteria to list the first two losers and then, loser against 1st listed with ranking 3, then 2nd listed with ranking 3. |                    |     |                       |    |          |    |               |            |  |  |  |
|---------------------------------------------------------------------