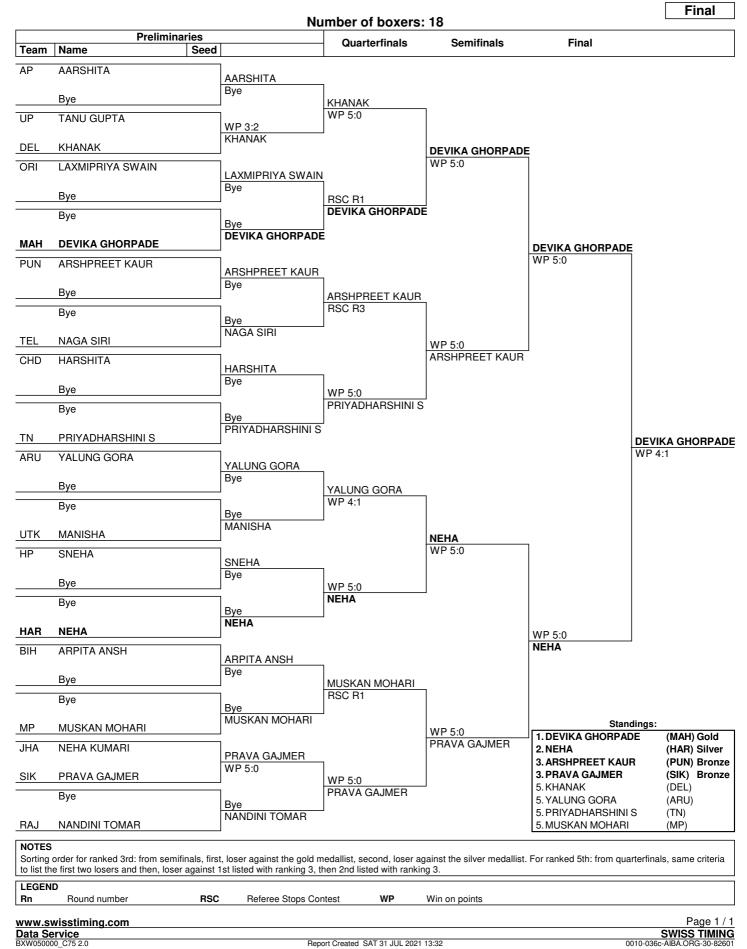

| 1     | 1     | 1     | 1     | 1     | 1     | 1                  | 1     |       |       | 1     |       |     | 9      |
| TN        | 1     | 1     | 1     | 1     | 1     | 1     | 1                  | 1     | 1     | 1     | 1     | 1     | 1   | 13     |
| UP        | 1     | 1     | 1     | 1     | 1     | 1     | 1                  |       | 1     | 1     | 1     | 1     |     | 11     |
| UTK       | 1     | 1     | 1     | 1     | 1     | 1     | 1                  | 1     | 1     | 1     |       |       |     | 10     |
| Total: 26 | 25    | 23    | 18    | 20    | 17    | 20    | 15                 | 15    | 12    | 12    | 11    | 7     | 6   | 201    |



Pin (44-46 kg)



## Draw Sheet





## Light Fly (46-48 kg)



# Draw Sheet





Fly (48-50 kg)



## Draw Sheet





## Light Bantam (50-52 kg)



## Draw Sheet





## Bantam (52-54 kg)



## Draw Sheet





## Feather (54-57 kg)



## Draw Sheet





Light (57-60 kg)



## Draw Sheet





## Light Welter (60-63 kg)



## Draw Sheet





Welter (63-66 kg)



## Draw Sheet





## Light Middle (66-70 kg)



## Draw Sheet





Middle (70-75 kg)



## Draw Sheet







## Light Heavy (75-80 kg)



## Draw Sheet



| NOTES<br>Sorting order for ranked 3rd: from semifinals, first, loser against the gold medallist, second, loser against the silver medallist. For ranked 5th: from quarterfinals, same criteria to list the first two losers and then, loser against 1st listed with ranking 3, then 2nd listed with ranking 3. |                    |     |                       |    |          |    |               |