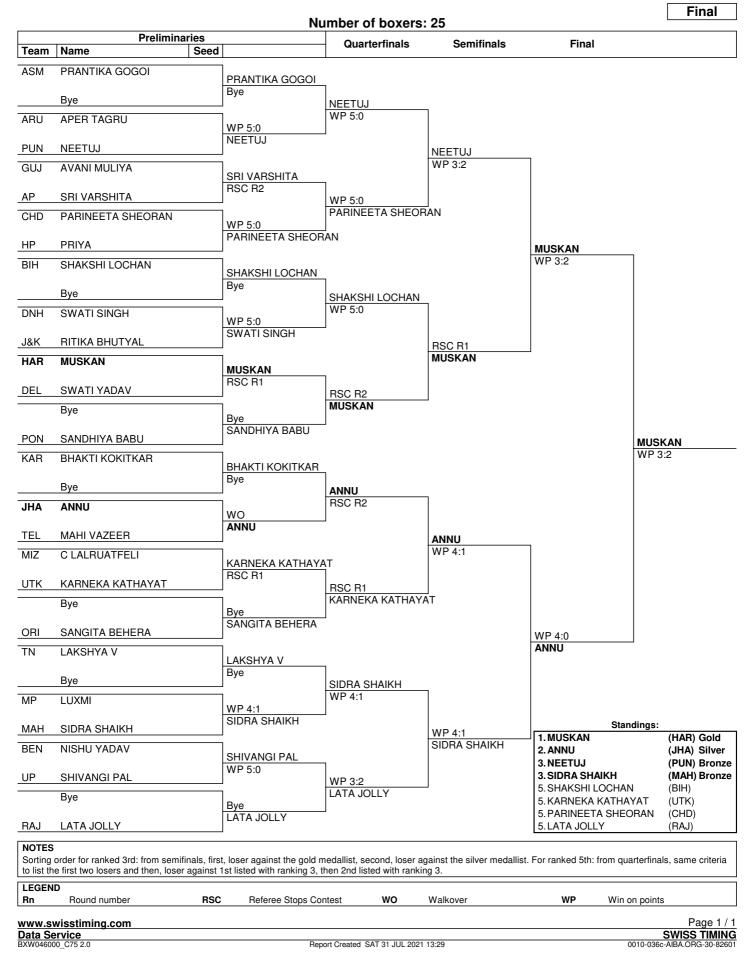

|       |       |       |       |       |     | 1      |
| TEL       | 1     | 1     | 1     | 1     | 1     | 1     | 1                  | 1     |       |       | 1     |       |     | 9      |
| TN        | 1     | 1     | 1     | 1     | 1     | 1     | 1                  | 1     | 1     | 1     | 1     | 1     | 1   | 13     |
| UP        | 1     | 1     | 1     | 1     | 1     | 1     | 1                  |       | 1     | 1     | 1     | 1     |     | 11     |
| UTK       | 1     | 1     | 1     | 1     | 1     | 1     | 1                  | 1     | 1     | 1     |       |       |     | 10     |
| Total: 26 | 25    | 23    | 18    | 20    | 17    | 20    | 15                 | 15    | 12    | 12    | 11    | 7     | 6   | 201    |



Pin (44-46 kg)



## Draw Sheet





## Light Fly (46-48 kg)



# Draw Sheet





Fly (48-50 kg)



## Draw Sheet





## Light Bantam (50-52 kg)



## Draw Sheet





## Bantam (52-54 kg)



## Draw Sheet





## Feather (54-57 kg)



## Draw Sheet





Light (57-60 kg)



## Draw Sheet





## Light Welter (60-63 kg)



## Draw Sheet





Welter (63-66 kg)



## Draw Sheet





## Light Middle (66-70 kg)



## Draw Sheet





Middle (70-75 kg)



## Draw Sheet







## Light Heavy (75-80 kg)



## Draw Sheet



| NOTES<br>Sorting order for ranked 3rd: from semifinals, first, loser against the gold medallist, second, loser against the silver medallist. For ranked 5th: from quarterfinals, same criteria to list the first two losers and then, loser against 1st listed with ranking 3, then 2nd listed with ranking 3. |