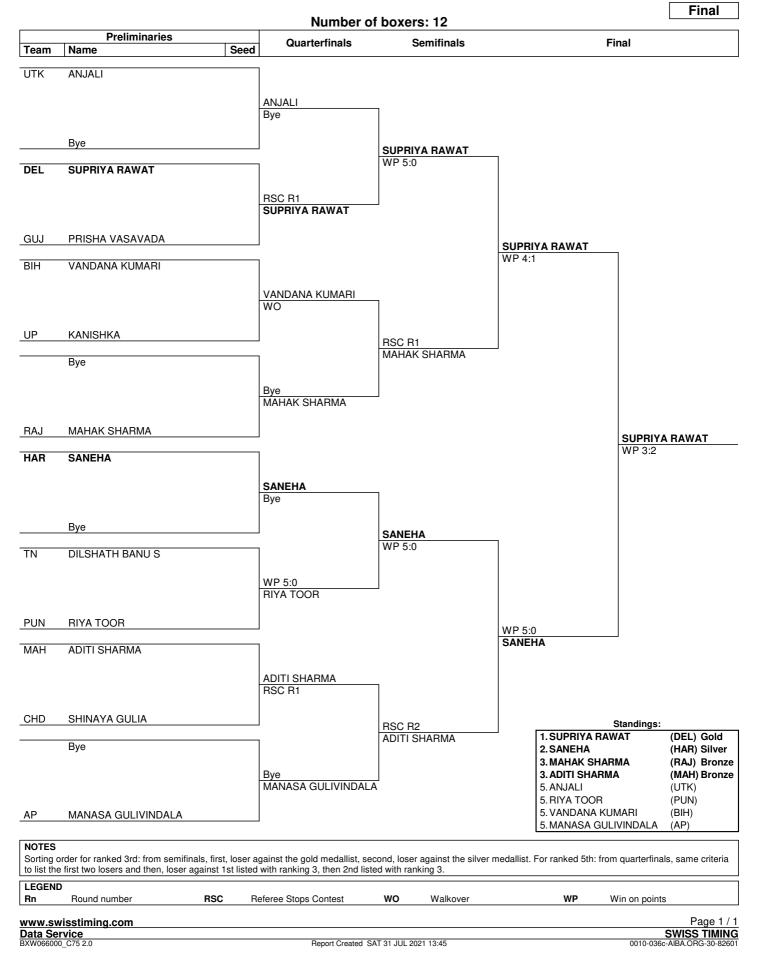

|
| UP        | 1     | 1     | 1     | 1     | 1     | 1     | 1                  |       | 1     | 1     | 1     | 1     |     | 11     |
| UTK       | 1     | 1     | 1     | 1     | 1     | 1     | 1                  | 1     | 1     | 1     |       |       |     | 10     |
| Total: 26 | 25    | 23    | 18    | 20    | 17    | 20    | 15                 | 15    | 12    | 12    | 11    | 7     | 6   | 201    |



Pin (44-46 kg)



## Draw Sheet





## Light Fly (46-48 kg)



# Draw Sheet





Fly (48-50 kg)



## Draw Sheet





## Light Bantam (50-52 kg)



## Draw Sheet





## Bantam (52-54 kg)



## Draw Sheet





## Feather (54-57 kg)



## Draw Sheet





Light (57-60 kg)



## Draw Sheet





## Light Welter (60-63 kg)



## Draw Sheet





Welter (63-66 kg)



## Draw Sheet





## Light Middle (66-70 kg)



## Draw Sheet





Middle (70-75 kg)



## Draw Sheet







## Light Heavy (75-80 kg)



## Draw Sheet



| NOTES<br>Sorting order for ranked 3rd: from semifinals, first, loser against the gold medallist, second, loser against the silver medallist. For ranked 5th: from quarterfinals, same criteria to list the first two losers and then, loser against 1st listed with ranking 3, then 2nd listed with ranking 3. |                    |     |                       |    |          |    |               |            |  |  |  |
|-------------------------------------------------------------------------------------------------------------------------------------------------------------------------------------------------------------------------------------------------