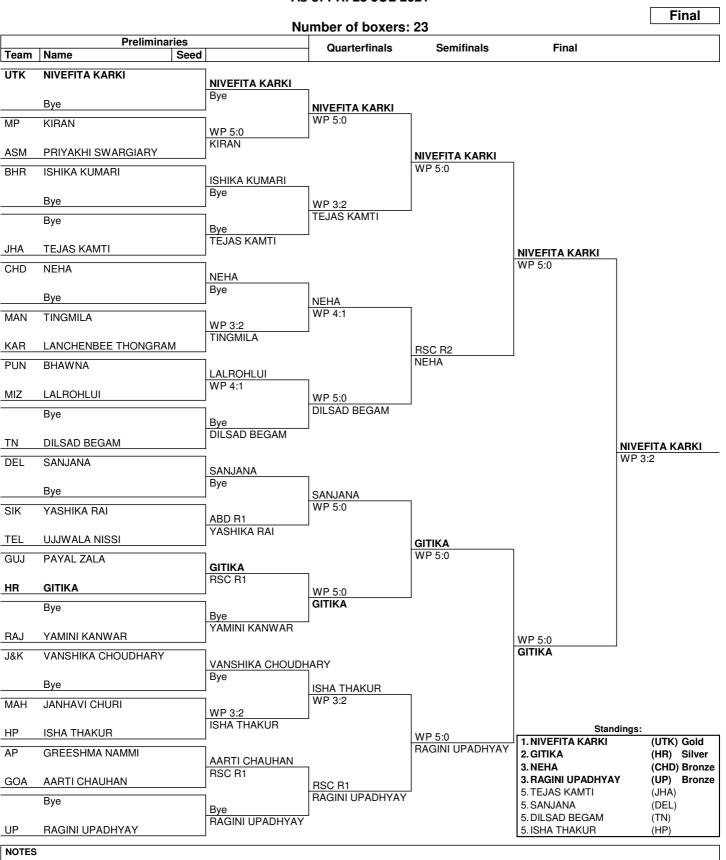

#### TUE 20 JUL 2021 11:00 AM - MORNING

| Order | Bout | Weight Category          | Corner      | Name                              | Seed                                                     | Team<br>Code           | Winner                                                                                 | Result  | Deci | sion                                        |
|-------|------|--------------------------|-------------|-----------------------------------|----------------------------------------------------------|------------------------|----------------------------------------------------------------------------------------|---------|------|---------------------------------------------|
| 1     | 69   | Minimum Weight (45-48kg) | RED<br>BLUE | NIVEFITA KARKI<br>KIRAN           |                                                          | UTK<br>MP              | RED                                                                                    | WP      | 5:0  |                                             |
|       |      | Referee:                 | PUN         | DIDAR SINGH                       | Judge 1:<br>Judge 2:<br>Judge 3:<br>Judge 4:<br>Judge 5: | HP<br>RAJ<br>DEL       | AJAY DHAMIWAL<br>GAYATRI THAKUR<br>DEVI SINGH<br>KULDEEP SHARMA<br>TIRTH RAUT          | A       |      | 30:26<br>30:26<br>30:27<br>30:25<br>30:24   |
| 2     | 70   | Minimum Weight (45-48kg) | RED<br>BLUE | ISHIKA KUMARI<br>TEJAS KAMTI      |                                                          | BHR<br>JHA             | BLUE                                                                                   | WP      | 3:2  |                                             |
|       |      | Referee:                 |             | BRIJMOHAN YADAV                   | Judge 1:<br>Judge 2:<br>Judge 3:<br>Judge 4:<br>Judge 5: | HAR<br>HP<br>MAH<br>TN | SANGITA<br>SURESH BETAN<br>PRIYADARSHANADEVI<br>D SURESH<br>SHIWANGI TAKUR             |         | 0.2  | 27:30<br>27:30<br>29:28<br>29:28<br>28:29   |
| 3     | 71   | Minimum Weight (45-48kg) | RED<br>BLUE | NEHA<br>TINGMILA                  |                                                          | CHD<br>MAN             | RED                                                                                    | WP      | 4:1  |                                             |
|       |      | Referee:                 | DEL         | PRASHANT SOLANKI                  | Judge 1:<br>Judge 2:<br>Judge 3:<br>Judge 4:<br>Judge 5: | HAR<br>PUN<br>CHT      | DEVI SINGH<br>JYOTI DAGAR<br>DIDAR SINGH<br>TIRTH RAUT<br>GAYATRI THAKUR               |         |      | 29:28<br>29:28<br>29:28<br>27:30<br>29:28   |
| 4     | 72   | Minimum Weight (45-48kg) | RED<br>BLUE | LALROHLUI                         |                                                          | MIZ<br>TN              | DLUE                                                                                   | WD      | F.O. |                                             |
|       |      | Referee:                 |             | DILSAD BEGAM<br>SURESH BETAN      | Judge 1:<br>Judge 2:<br>Judge 3:<br>Judge 4:<br>Judge 5: | HAR<br>MAH<br>MP       | AJAY DHAMIWAL<br>PRIYADARSHANADEVI<br>SHIWANGI TAKUR<br>ANJANI KUMAR<br>KULDEEP SHARMA |         | 5:0  | 28:29<br>27:30<br>26:30<br>27:30<br>28:29   |
| 5     | 73   | Minimum Weight (45-48kg) | RED<br>BLUE | SANJANA<br>YASHIKA RAI            |                                                          | DEL<br>SIK             | RED                                                                                    | WP      | 5:0  |                                             |
|       |      | Referee:                 | HAR         | JYOTI DAGAR                       | Judge 1:<br>Judge 2:<br>Judge 3:<br>Judge 4:<br>Judge 5: | TN<br>RAJ<br>CHT       | DIDAR SINGH<br>D SURESH<br>DEVI SINGH<br>TIRTH RAUT<br>GAYATRI THAKUR                  |         |      | 30:27<br>30:27<br>30:27<br>29:28<br>30:27   |
| 6     | 74   | Minimum Weight (45-48kg) | RED<br>BLUE | GITIKA<br>YAMINI KANWAR           |                                                          | HR<br>RAJ              | RED                                                                                    | WP      | 5:0  |                                             |
|       |      | Referee:                 | SSCB        | RAJ BHARAT                        | Judge 1:<br>Judge 2:<br>Judge 3:<br>Judge 4:<br>Judge 5: | HP<br>BHR<br>DEL       | PRIYADARSHANADEVI<br>SURESH BETAN<br>ANJANI KUMAR<br>NEELAM PUNIA<br>SHIWANGI TAKUR    | PADAWAL |      | 30:26<br>30:27<br>30:27<br>30:27<br>30:25   |
| 7     | 75   | Minimum Weight (45-48kg) | RED<br>BLUE | VANSHIKA CHOUDHARY<br>ISHA THAKUR |                                                          | J&K<br>HP              | BLUE                                                                                   | WP      | 3:2  |                                             |
|       |      | Referee:                 | DEL         | KULDEEP SHARMA                    | Judge 1:<br>Judge 2:<br>Judge 3:<br>Judge 4:<br>Judge 5: | BHR<br>TN<br>HAR       | DEVI SINGH<br>ANJANI KUMAR<br>D SURESH<br>JYOTI DAGAR<br>DIDAR SINGH                   |         |      | 30:26<br>27:29<br>28:28 *<br>29:27<br>27:29 |
| 8     | 76   | Minimum Weight (45-48kg) | RED<br>BLUE | AARTI CHAUHAN<br>RAGINI UPADHYAY  |                                                          | GOA<br>UP              | BLUE                                                                                   | RSC     | R1   |                                             |
|       |      | Referee:                 |             | SHIWANGI TAKUR                    | Judge 1:<br>Judge 2:<br>Judge 3:<br>Judge 4:<br>Judge 5: | HP<br>HP<br>HAR<br>RAJ | SURESH BETAN<br>GAYATRI THAKUR<br>AJAY DHAMIWAL<br>DEVI SINGH<br>NEELAM PUNIA          |         |      | -<br>-<br>-<br>-                            |

#### TUE 20 JUL 2021 11:00 AM - MORNING

| Order | Bout | Weight Category            | Corner      | Name                                   | Seed                                                     | Team<br>Code      | Winner                                                                            | Result  | Decis | sion                                      |
|-------|------|----------------------------|-------------|----------------------------------------|----------------------------------------------------------|-------------------|-----------------------------------------------------------------------------------|---------|-------|-------------------------------------------|
| 9     | 77   | Light Fly Weight (48-50kg) | RED<br>BLUE | ANJALI CHOUDHARY<br>MONIKA MEHTA       |                                                          | RAJ<br>UTK        | RED                                                                               | WP      | 4:1   |                                           |
|       |      | Referee:                   | BHR         | ANJANI KUMAR                           | Judge 1:<br>Judge 2:<br>Judge 3:<br>Judge 4:<br>Judge 5: | DEL<br>CHT<br>HAR | D SURESH<br>KULDEEP SHARMA<br>TIRTH RAUT<br>JYOTI DAGAR<br>GAYATRI THAKUR         | Λ       |       | 30:27<br>29:28<br>30:27<br>28:29<br>29:28 |
| 10    | 78   | Light Fly Weight (48-50kg) | RED         | MADHAVI KANDIBOYINA                    |                                                          | AP                |                                                                                   |         |       |                                           |
|       |      | 3 · , · · 3 · ( · · · · 3) | BLUE        | DEEPA                                  |                                                          | TN                | BLUE                                                                              | WP      | 5:0   |                                           |
|       |      | Referee:                   | НР          | SURESH BETAN                           | Judge 1:<br>Judge 2:<br>Judge 3:<br>Judge 4:<br>Judge 5: | HAR<br>CHT<br>DEL | DEVI SINGH<br>SANGITA<br>TIRTH RAUT<br>HIMANSHU CHAUD<br>DIDAR SINGH              | )HARY   |       | 27:30<br>25:30<br>27:30<br>25:30<br>27:30 |
| 11    | 79   | Light Fly Weight (48-50kg) | RED<br>BLUE | SUVIDHA<br>ANITA GAUTAM                |                                                          | PUN<br>HP         | RED                                                                               | WP      | 3:2   |                                           |
|       |      | Referee:                   | DEL         | PRASHANT SOLANKI                       | Judge 1:<br>Judge 2:<br>Judge 3:<br>Judge 4:<br>Judge 5: | SSCB<br>BHR<br>MP | D SURESH<br>RAJ BHARAT<br>ANJANI KUMAR<br>SHIWANGI TAKUR<br>PRIYADARSHANADEVI     | PADAWAL |       | 27:29<br>29:27<br>27:29<br>30:26<br>30:26 |
| 12    | 80   | Light Fly Weight (48-50kg) | RED         | MONIKA MALLICK                         |                                                          | WB                | RED                                                                               | RSC     | R2    |                                           |
| 12    | 80   | Light Fly Weight (40-30kg) | BLUE        | HAJIRA TABASSUM                        |                                                          | LAD               | RED                                                                               | nou     | ΠZ    |                                           |
|       |      | Referee:                   | RAJ         | DEVI SINGH                             | Judge 1:<br>Judge 2:<br>Judge 3:<br>Judge 4:<br>Judge 5: | HAR<br>HP         | TIRTH RAUT<br>SANGITA<br>SURESH BETAN<br>DIDAR SINGH<br>HIMANSHU CHAUD            | HARY    |       | 10:8<br>10:9<br>10:9<br>10:9<br>10:9      |
| 13    | 81   | Light Fly Weight (48-50kg) | RED         | KAJAL                                  |                                                          | CHD               | RED                                                                               | RSC     | R3    |                                           |
|       |      | 3 · , · · 3 · ( · · · · 3) | BLUE        | AIYANA MENEZES                         |                                                          | GOA               |                                                                                   |         |       |                                           |
|       |      | Referee:                   | HAR         | AJAY DHAMIWAL                          | Judge 1:<br>Judge 2:<br>Judge 3:<br>Judge 4:<br>Judge 5: | DEL<br>MP<br>HP   | D SURESH<br>BRIJMOHAN YADA<br>SHIWANGI TAKUR<br>GAYATRI THAKUR<br>ANJANI KUMAR    | V       |       | 20:18<br>18:19<br>20:18<br>20:18<br>20:18 |
| 14    | 82   | Light Fly Weight (48-50kg) | RED<br>BLUE | TAMANNA<br>PALAK RATHOD                |                                                          | HR<br>GUJ         | RED                                                                               | RSC     | R1    |                                           |
|       |      | Referee:                   | MP          | SHIWANGI TAKUR                         | Judge 1:<br>Judge 2:<br>Judge 3:<br>Judge 4:<br>Judge 5: | HP<br>HP<br>CHT   | DIDAR SINGH<br>GAYATRI THAKUR<br>SURESH BETAN<br>TIRTH RAUT<br>ANJANI KUMAR       |         |       | -<br>-<br>-<br>-                          |
| 15    | 83   | Light Fly Weight (48-50kg) | RED<br>BLUE | RESHMI KUMARI<br>KHUNJAMAYUM ANJU DEVI |                                                          | JHA<br>KAR        | BLUE                                                                              | RSC     | R2    |                                           |
|       |      | Referee:                   | RAJ         | DEVI SINGH                             | Judge 1:<br>Judge 2:<br>Judge 3:<br>Judge 4:<br>Judge 5: | HP<br>MP<br>HAR   | ANJANI KUMAR<br>GAYATRI THAKUR<br>SHIWANGI TAKUR<br>AJAY DHAMIWAL<br>NEELAM PUNIA |         |       | 9:10<br>8:10<br>8:10<br>9:10<br>9:10      |
| 16    | 84   | Light Fly Weight (48-50kg) | RED<br>BLUE | SANDHYA MORE<br>NIKKI KUMARI           |                                                          | MAH<br>BHR        | RED                                                                               | RSC     | R1    |                                           |
|       |      | Referee:                   |             | KULDEEP SHARMA                         | Judge 1:<br>Judge 2:<br>Judge 3:<br>Judge 4:<br>Judge 5: | CHT<br>HP<br>HAR  | D SURESH<br>TIRTH RAUT<br>SURESH BETAN<br>JYOTI DAGAR<br>DIDAR SINGH              |         |       | -<br>-<br>-<br>-                          |