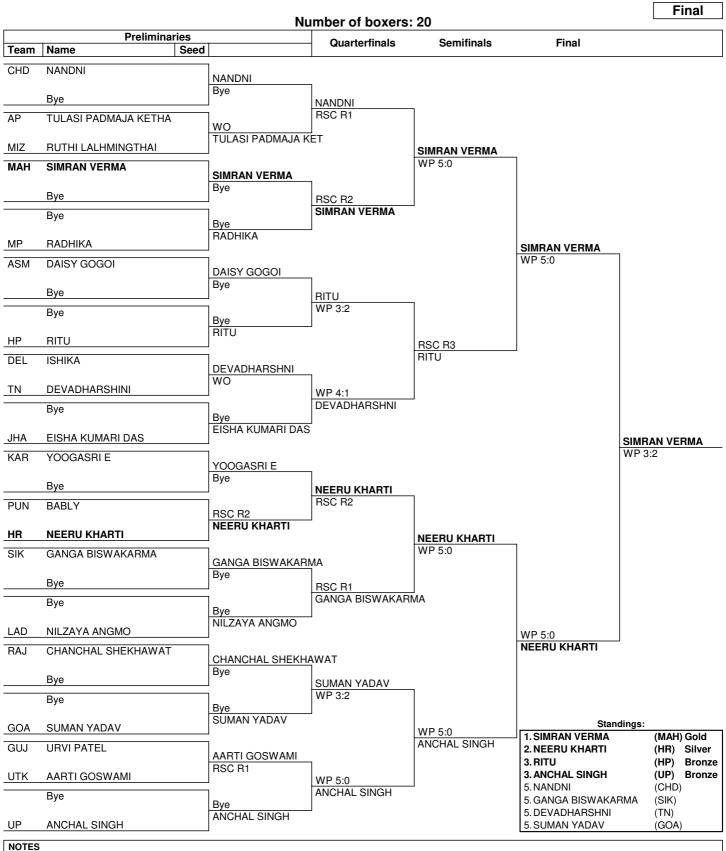

llist. For ranked 5th: from quarterfinals, same criteria to list the first two losers and then, loser against 1st listed with ranking 3, then 2nd listed with ranking 3.

| LEGEND |         |    |              |     |                       |    |               |
|--------|---------|----|--------------|-----|-----------------------|----|---------------|
| ABD    | Abandon | Rn | Round number | RSC | Referee Stops Contest | WP | Win on points |

www.swisstiming.com Page 1 / 1

 Data Service

 BXW048000 C75 2.0
 Report Created FRI 23 JUL 2021 15:15
 001

#### Light Fly Weight (48-50 kg)



#### **Draw Sheet**

#### As of FRI 23 JUL 2021



www.swisstiming.com

Page 1 / 1

Data Service
BXW050000 C75 1.0

SWISS TIMING

### Flyweight (50-52 kg)



#### **Draw Sheet**

#### As of FRI 23 JUL 2021



Sorting order for ranked 3rd: from semifinals, first, loser against the gold medallist, second, loser against the silver medallist. For ranked 5th: from quarterfinals, same criteria to list the first two losers and then, loser against 1st listed with ranking 3, then 2nd listed with ranking 3.

| LEGEND |              |     |                       |    |          |    |               |  |
|--------|--------------|-----|-----------------------|----|----------|----|---------------|--|
| Rn     | Round number | RSC | Referee Stops Contest | wo | Walkover | WP | Win on points |  |

Page 1 / 1 www.swisstiming.com

SWISS TIMING Data Service
BXW052000 C75 1.0



#### Bantam Weight (52-54 kg)



#### **Draw Sheet**

#### As of FRI 23 JUL 2021



Sorting order for ranked 3rd: from semifinals, firs