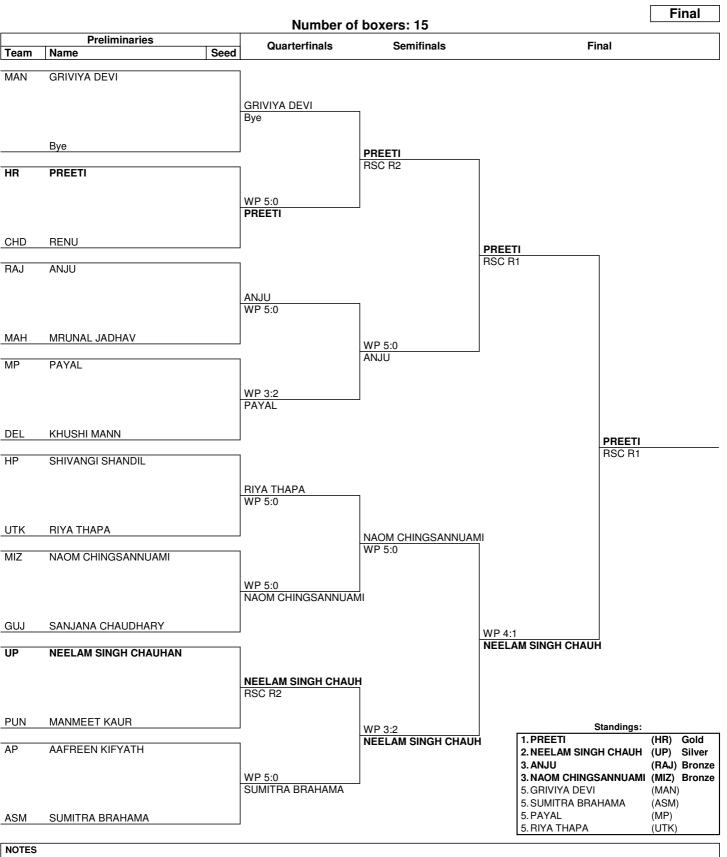

#### **Session Results**

#### SUN 18 JUL 2021 11:00 AM - MORNING

| Order | Bout | Weight Category                        | Corner             | Name                                              | Seed                                                     | Team<br>Code              | Winner                                                                                     | Result   | Decis | sion                                      |
|-------|------|----------------------------------------|--------------------|---------------------------------------------------|----------------------------------------------------------|---------------------------|--------------------------------------------------------------------------------------------|----------|-------|-------------------------------------------|
| 25    | 25   | Light Middleweight (66-70kg)  Referee: | RED<br>BLUE<br>DEL | JESSICA KARRA<br>SNEHA SHARMA<br>PRASHANT SOLANKI | Judge 1:<br>Judge 2:<br>Judge 3:<br>Judge 4:<br>Judge 5: | MP<br>HAR<br>DEL          | BLUE<br>BRIJMOHAN YADAN<br>SHIWANGI TAKUR<br>JYOTI DAGAR<br>KULDEEP SHARMA<br>ANJANI KUMAR |          | 3:0   | 27:29<br>27:29<br>28:28<br>28:28<br>27:29 |
| 26    | 26   | Middle Weight (70-75kg)                | RED<br>BLUE        | TANISHKA PATIL                                    |                                                          | MAH<br>TN                 | RED                                                                                        | WO       |       |                                           |
|       |      | Referee:                               | НР                 | GAYATRI THAKUR                                    | Judge 1:<br>Judge 2:<br>Judge 3:<br>Judge 4:<br>Judge 5: | J&K<br>DEL<br>PUN         | SHIWANGI TAKUR<br>SANDEEP SINGH<br>KULDEEP SHARMA<br>DIDAR SINGH<br>AJAY DHAMIWAL          |          |       | -<br>-<br>-<br>-                          |
| 27    | 27   | Middle Weight (70-75kg)                | RED<br>BLUE        | MIMANSA PANDEY<br>SANEHA                          |                                                          | UP<br>HR                  | BLUE                                                                                       | RSC      | R3    |                                           |
|       |      | Referee:                               | МАН                | P D PADAWAL                                       | Judge 1:<br>Judge 2:<br>Judge 3:<br>Judge 4:<br>Judge 5: | CHT<br>RSPB<br>HAR        | HIMANSHU CHAUD<br>TIRTH RAUT<br>BRIJMOHAN YADAN<br>SANGITA<br>D SURESH                     |          |       | 17:20<br>18:20<br>18:20<br>17:20<br>18:20 |
| 28    | 28   | Middle Weight (70-75kg)                | RED<br>BLUE        | REENA<br>PEMA ONGMU BHUTIA                        |                                                          | RAJ<br>SIK                | RED                                                                                        | RSC      | R1    |                                           |
|       |      | Referee:                               | _                  | DIDAR SINGH                                       | Judge 1:<br>Judge 2:<br>Judge 3:<br>Judge 4:<br>Judge 5: | MP<br>HP<br>BHR           | SHIWANGI TAKUR<br>GAYATRI THAKUR<br>ANJANI KUMAR<br>AJAY DHAMIWAL<br>PRASHANT SOLAN        | KI       |       | -<br>-<br>-                               |
| 29    | 29   | Middle Weight (70-75kg)                | RED<br>BLUE        | POOJA VISHWAKARMA<br>MANISHA DHAUNI               |                                                          | GUJ<br>UTK                | BLUE                                                                                       | WO       |       |                                           |
|       |      | Referee:                               | _                  | TIRTH RAUT                                        | Judge 1:<br>Judge 2:<br>Judge 3:<br>Judge 4:<br>Judge 5: | DEL<br>MAH<br>RSPB<br>BHR | NEELAM PUNIA<br>P D PADAWAL<br>BRIJMOHAN YADAN<br>ANJANI KUMAR<br>D SURESH                 |          |       | -<br>-<br>-<br>-                          |
| 30    | 30   | Middle Weight (70-75kg)                | RED<br>BLUE        | EKTA<br>KHUSHI                                    |                                                          | HP<br>PUN                 | BLUE                                                                                       | WP       | 5:0   |                                           |
|       |      | Referee:                               | _                  | SHIWANGI TAKUR                                    | Judge 1:<br>Judge 2:<br>Judge 3:<br>Judge 4:<br>Judge 5: | TN<br>MAH<br>HAR<br>BHR   | D SURESH<br>P D PADAWAL<br>AJAY DHAMIWAL<br>ANJANI KUMAR<br>PRASHANT SOLAN                 |          |       | 26:30<br>23:30<br>26:30<br>26:30<br>24:30 |
| 31    | 31   | Heavyweight (81+kg)                    | RED<br>BLUE        | YASHASHVI PATHNIA<br>ALFIYA TARANNUM PATHAN       |                                                          | PUN<br>MAH                | BLUE                                                                                       | WP       | 5:0   |                                           |
|       |      | Referee:                               | TN                 | D SURESH                                          | Judge 1:<br>Judge 2:<br>Judge 3:<br>Judge 4:<br>Judge 5: | HP<br>CHT<br>DEL          | SANGITA<br>GAYATRI THAKUR<br>TIRTH RAUT<br>NEELAM PUNIA<br>BRIJMOHAN YADAN                 | <i>l</i> |       | 27:30<br>27:30<br>25:30<br>27:30<br>27:30 |
| 32    | 32   | Heavyweight (81+kg)                    | RED<br>BLUE        | MANASA MANGALA<br>SAYANIKA BORA                   |                                                          | AP<br>ASM                 | BLUE                                                                                       | RSC      | R1    |                                           |
|       |      | Referee:                               |                    | AJAY DHAMIWAL                                     | Judge 1:<br>Judge 2:<br>Judge 3:<br>Judge 4:<br>Judge 5: | PUN<br>DEL<br>MP<br>BHR   | DIDAR SINGH<br>HIMANSHU CHAUD<br>SHIWANGI TAKUR<br>ANJANI KUMAR<br>TIRTH RAUT              |          |       | -<br>-<br>-<br>-                          |