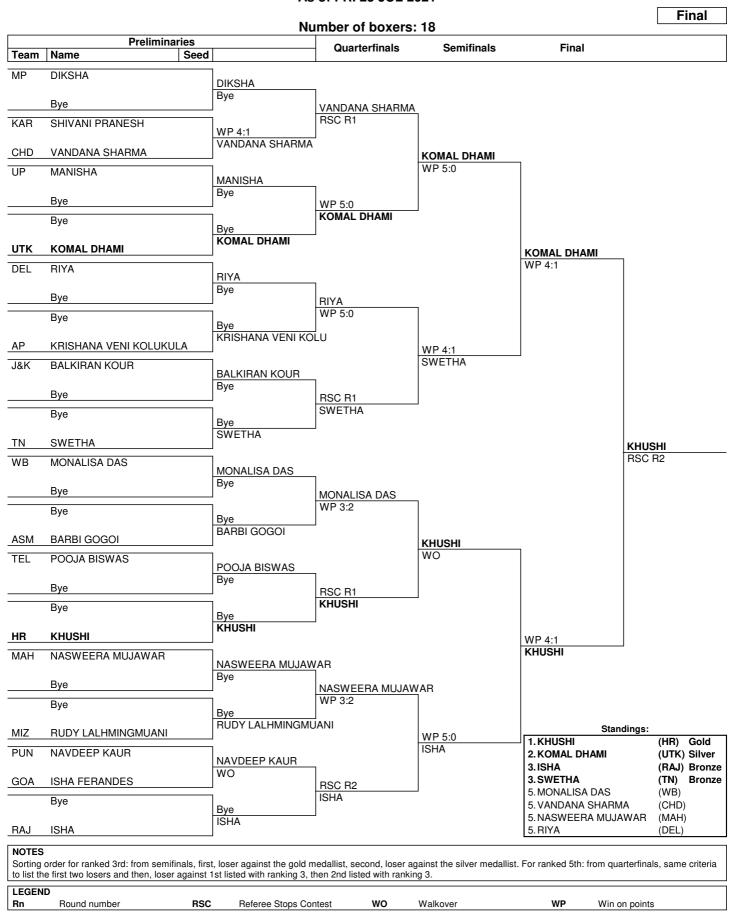

#### **Session Results**

#### Session 3

#### TUE 20 JUL 2021 11:00 AM - MORNING

| Order | Bout | Weight Category          | Corner      | Name                              | Seed                                                     | Team<br>Code           | Winner                                                                                 | Result  | Deci | sion                                        |
|-------|------|--------------------------|-------------|-----------------------------------|----------------------------------------------------------|------------------------|----------------------------------------------------------------------------------------|---------|------|---------------------------------------------|
| 1     | 69   | Minimum Weight (45-48kg) | RED<br>BLUE | NIVEFITA KARKI<br>KIRAN           |                                                          | UTK<br>MP              | RED                                                                                    | WP      | 5:0  |                                             |
|       |      | Referee:                 | PUN         | DIDAR SINGH                       | Judge 1:<br>Judge 2:<br>Judge 3:<br>Judge 4:<br>Judge 5: | HP<br>RAJ<br>DEL       | AJAY DHAMIWAL<br>GAYATRI THAKUR<br>DEVI SINGH<br>KULDEEP SHARMA<br>TIRTH RAUT          | A       |      | 30:26<br>30:26<br>30:27<br>30:25<br>30:24   |
| 2     | 70   | Minimum Weight (45-48kg) | RED<br>BLUE | ISHIKA KUMARI<br>TEJAS KAMTI      |                                                          | BHR<br>JHA             | BLUE                                                                                   | WP      | 3:2  |                                             |
|       |      | Referee:                 |             | BRIJMOHAN YADAV                   | Judge 1:<br>Judge 2:<br>Judge 3:<br>Judge 4:<br>Judge 5: | HAR<br>HP<br>MAH<br>TN | SANGITA<br>SURESH BETAN<br>PRIYADARSHANADEVI<br>D SURESH<br>SHIWANGI TAKUR             |         | 0.2  | 27:30<br>27:30<br>29:28<br>29:28<br>28:29   |
| 3     | 71   | Minimum Weight (45-48kg) | RED<br>BLUE | NEHA<br>TINGMILA                  |                                                          | CHD<br>MAN             | RED                                                                                    | WP      | 4:1  |                                             |
|       |      | Referee:                 | DEL         | PRASHANT SOLANKI                  | Judge 1:<br>Judge 2:<br>Judge 3:<br>Judge 4:<br>Judge 5: | HAR<br>PUN<br>CHT      | DEVI SINGH<br>JYOTI DAGAR<br>DIDAR SINGH<br>TIRTH RAUT<br>GAYATRI THAKUR               |         |      | 29:28<br>29:28<br>29:28<br>27:30<br>29:28   |
| 4     | 72   | Minimum Weight (45-48kg) | RED<br>BLUE | LALROHLUI                         |                                                          | MIZ<br>TN              | DLUE                                                                                   | WD      | F.O. |                                             |
|       |      | Referee:                 |             | DILSAD BEGAM<br>SURESH BETAN      | Judge 1:<br>Judge 2:<br>Judge 3:<br>Judge 4:<br>Judge 5: | HAR<br>MAH<br>MP       | AJAY DHAMIWAL<br>PRIYADARSHANADEVI<br>SHIWANGI TAKUR<br>ANJANI KUMAR<br>KULDEEP SHARMA |         | 5:0  | 28:29<br>27:30<br>26:30<br>27:30<br>28:29   |
| 5     | 73   | Minimum Weight (45-48kg) | RED<br>BLUE | SANJANA<br>YASHIKA RAI            |                                                          | DEL<br>SIK             | RED                                                                                    | WP      | 5:0  |                                             |
|       |      | Referee:                 | HAR         | JYOTI DAGAR                       | Judge 1:<br>Judge 2:<br>Judge 3:<br>Judge 4:<br>Judge 5: | TN<br>RAJ<br>CHT       | DIDAR SINGH<br>D SURESH<br>DEVI SINGH<br>TIRTH RAUT<br>GAYATRI THAKUR                  |         |      | 30:27<br>30:27<br>30:27<br>29:28<br>30:27   |
| 6     | 74   | Minimum Weight (45-48kg) | RED<br>BLUE | GITIKA<br>YAMINI KANWAR           |                                                          | HR<br>RAJ              | RED                                                                                    | WP      | 5:0  |                                             |
|       |      | Referee:                 | SSCB        | RAJ BHARAT                        | Judge 1:<br>Judge 2:<br>Judge 3:<br>Judge 4:<br>Judge 5: | HP<br>BHR<br>DEL       | PRIYADARSHANADEVI<br>SURESH BETAN<br>ANJANI KUMAR<br>NEELAM PUNIA<br>SHIWANGI TAKUR    | PADAWAL |      | 30:26<br>30:27<br>30:27<br>30:27<br>30:25   |
| 7     | 75   | Minimum Weight (45-48kg) | RED<br>BLUE | VANSHIKA CHOUDHARY<br>ISHA THAKUR |                                                          | J&K<br>HP              | BLUE                                                                                   | WP      | 3:2  |                                             |
|       |      | Referee:                 | DEL         | KULDEEP SHARMA                    | Judge 1:<br>Judge 2:<br>Judge 3:<br>Judge 4:<br>Judge 5: | BHR<br>TN<br>HAR       | DEVI SINGH<br>ANJANI KUMAR<br>D SURESH<br>JYOTI DAGAR<br>DIDAR SINGH                   |         |      | 30:26<br>27:29<br>28:28 *<br>29:27<br>27:29 |
| 8     | 76   | Minimum Weight (45-48kg) | RED<br>BLUE | AARTI CHAUHAN<br>RAGINI UPADHYAY  |                                                          | GOA<br>UP              | BLUE                                                                                   | RSC     | R1   |                                             |
|       |      | Referee:                 |             | SHIWANGI TAKUR                    | Judge 1:<br>Judge 2:<br>Judge 3:<br>Judge 4:<br>Judge 5: | HP<br>HP<br>HAR<br>RAJ | SURESH BETAN<br>GAYATRI THAKUR<br>AJAY DHAMIWAL<br>DEVI SINGH<br>NEELAM PUNIA          |         |      | -<br>-<br>-<br>-                            |

#### TUE 20 JUL 2021 11:00 AM - MORNING

| Order | Bout | Weight Category            | Corner      | Name                                   | Seed                                                     | Team<br>Code      | Winner                                                                            | Result  | Decis | sion                                      |
|-------|------|----------------------------|-------------|----------------------------------------|----------------------------------------------------------|-------------------|-----------------------------------------------------------------------------------|---------|-------|-------------------------------------------|
| 9     | 77   | Light Fly Weight (48-50kg) | RED<br>BLUE | ANJALI CHOUDHARY<br>MONIKA MEHTA       |                                                          | RAJ<br>UTK        | RED                                                                               | WP      | 4:1   |                                           |
|       |      | Referee:                   | BHR         | ANJANI KUMAR                           | Judge 1:<br>Judge 2:<br>Judge 3:<br>Judge 4:<br>Judge 5: | DEL<br>CHT<br>HAR | D SURESH<br>KULDEEP SHARMA<br>TIRTH RAUT<br>JYOTI DAGAR<br>GAYATRI THAKUR         | Λ       |       | 30:27<br>29:28<br>30:27<br>28:29<br>29:28 |
| 10    | 78   | Light Fly Weight (48-50kg) | RED         | MADHAVI KANDIBOYINA                    |                                                          | AP                |                                                                                   |         |       |                                           |
|       |      | 3 · , · · 3 · ( · · · · 3) | BLUE        | DEEPA                                  |                                                          | TN                | BLUE                                                                              | WP      | 5:0   |                                           |
|       |      | Referee:                   | НР          | SURESH BETAN                           | Judge 1:<br>Judge 2:<br>Judge 3:<br>Judge 4:<br>Judge 5: | HAR<br>CHT<br>DEL | DEVI SINGH<br>SANGITA<br>TIRTH RAUT<br>HIMANSHU CHAUD<br>DIDAR SINGH              | )HARY   |       | 27:30<br>25:30<br>27:30<br>25:30<br>27:30 |
| 11    | 79   | Light Fly Weight (48-50kg) | RED<br>BLUE | SUVIDHA<br>ANITA GAUTAM                |                                                          | PUN<br>HP         | RED                                                                               | WP      | 3:2   |                                           |
|       |      | Referee:                   | DEL         | PRASHANT SOLANKI                       | Judge 1:<br>Judge 2:<br>Judge 3:<br>Judge 4:<br>Judge 5: | SSCB<br>BHR<br>MP | D SURESH<br>RAJ BHARAT<br>ANJANI KUMAR<br>SHIWANGI TAKUR<br>PRIYADARSHANADEVI     | PADAWAL |       | 27:29<br>29:27<br>27:29<br>30:26<br>30:26 |
| 12    | 80   | Light Fly Weight (48-50kg) | RED         | MONIKA MALLICK                         |                                                          | WB                | RED                                                                               | RSC     | R2    |                                           |
| 12    | 80   | Light Fly Weight (40-30kg) | BLUE        | HAJIRA TABASSUM                        |                                                          | LAD               | RED                                                                               | nou     | ΠZ    |                                           |
|       |      | Referee:                   | RAJ         | DEVI SINGH                             | Judge 1:<br>Judge 2:<br>Judge 3:<br>Judge 4:<br>Judge 5: | HAR<br>HP         | TIRTH RAUT<br>SANGITA<br>SURESH BETAN<br>DIDAR SINGH<br>HIMANSHU CHAUD            | HARY    |       | 10:8<br>10:9<br>10:9<br>10:9<br>10:9      |
| 13    | 81   | Light Fly Weight (48-50kg) | RED         | KAJAL                                  |                                                          | CHD               | RED                                                                               | RSC     | R3    |                                           |
|       |      | 3 · , · · 3 · ( · · · · 3) | BLUE        | AIYANA MENEZES                         |                                                          | GOA               |                                                                                   |         |       |                                           |
|       |      | Referee:                   | HAR         | AJAY DHAMIWAL                          | Judge 1:<br>Judge 2:<br>Judge 3:<br>Judge 4:<br>Judge 5: | DEL<br>MP<br>HP   | D SURESH<br>BRIJMOHAN YADA<br>SHIWANGI TAKUR<br>GAYATRI THAKUR<br>ANJANI KUMAR    | V       |       | 20:18<br>18:19<br>20:18<br>20:18<br>20:18 |
| 14    | 82   | Light Fly Weight (48-50kg) | RED<br>BLUE | TAMANNA<br>PALAK RATHOD                |                                                          | HR<br>GUJ         | RED                                                                               | RSC     | R1    |                                           |
|       |      | Referee:                   | MP          | SHIWANGI TAKUR                         | Judge 1:<br>Judge 2:<br>Judge 3:<br>Judge 4:<br>Judge 5: | HP<br>HP<br>CHT   | DIDAR SINGH<br>GAYATRI THAKUR<br>SURESH BETAN<br>TIRTH RAUT<br>ANJANI KUMAR       |         |       | -<br>-<br>-<br>-                          |
| 15    | 83   | Light Fly Weight (48-50kg) | RED<br>BLUE | RESHMI KUMARI<br>KHUNJAMAYUM ANJU DEVI |                                                          | JHA<br>KAR        | BLUE                                                                              | RSC     | R2    |                                           |
|       |      | Referee:                   | RAJ         | DEVI SINGH                             | Judge 1:<br>Judge 2:<br>Judge 3:<br>Judge 4:<br>Judge 5: | HP<br>MP<br>HAR   | ANJANI KUMAR<br>GAYATRI THAKUR<br>SHIWANGI TAKUR<br>AJAY DHAMIWAL<br>NEELAM PUNIA |         |       | 9:10<br>8:10<br>8:10<br>9:10<br>9:10      |
| 16    | 84   | Light Fly Weight (48-50kg) | RED<br>BLUE | SANDHYA MORE<br>NIKKI KUMARI           |                                                          | MAH<br>BHR        | RED                                                                               | RSC     | R1    |                                           |
|       |      | Referee:                   |             | KULDEEP SHARMA                         | Judge 1:<br>Judge 2:<br>Judge 3:<br>Judge 4:<br>Judge 5: | CHT<br>HP<br>HAR  | D SURESH<br>TIRTH RAUT<br>SURESH BETAN<br>JYOTI DAGAR<br>DIDAR SINGH              |         |       | -<br>-<br>-<br>-                          |