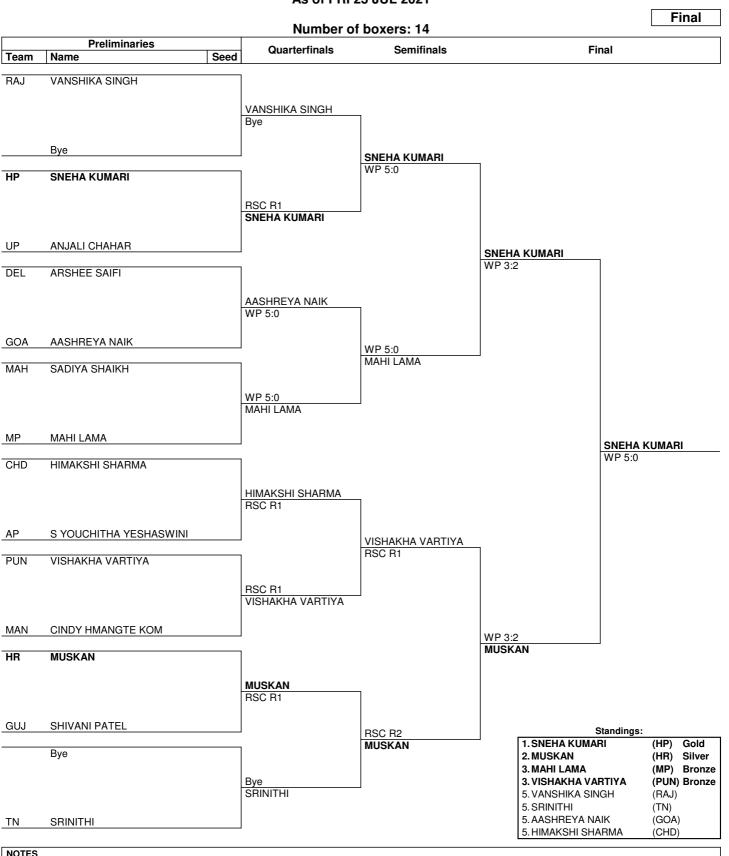

#### **Session Results**

#### Session 3

#### TUE 20 JUL 2021 11:00 AM - MORNING

| Order | Bout | Weight Category          | Corner      | Name                              | Seed                                                     | Team<br>Code           | Winner                                                                                 | Result  | Deci | sion                                        |
|-------|------|--------------------------|-------------|-----------------------------------|----------------------------------------------------------|------------------------|----------------------------------------------------------------------------------------|---------|------|---------------------------------------------|
| 1     | 69   | Minimum Weight (45-48kg) | RED<br>BLUE | NIVEFITA KARKI<br>KIRAN           |                                                          | UTK<br>MP              | RED                                                                                    | WP      | 5:0  |                                             |
|       |      | Referee:                 | PUN         | DIDAR SINGH                       | Judge 1:<br>Judge 2:<br>Judge 3:<br>Judge 4:<br>Judge 5: | HP<br>RAJ<br>DEL       | AJAY DHAMIWAL<br>GAYATRI THAKUR<br>DEVI SINGH<br>KULDEEP SHARMA<br>TIRTH RAUT          | A       |      | 30:26<br>30:26<br>30:27<br>30:25<br>30:24   |
| 2     | 70   | Minimum Weight (45-48kg) | RED<br>BLUE | ISHIKA KUMARI<br>TEJAS KAMTI      |                                                          | BHR<br>JHA             | BLUE                                                                                   | WP      | 3:2  |                                             |
|       |      | Referee:                 |             | BRIJMOHAN YADAV                   | Judge 1:<br>Judge 2:<br>Judge 3:<br>Judge 4:<br>Judge 5: | HAR<br>HP<br>MAH<br>TN | SANGITA<br>SURESH BETAN<br>PRIYADARSHANADEVI<br>D SURESH<br>SHIWANGI TAKUR             |         | 0.2  | 27:30<br>27:30<br>29:28<br>29:28<br>28:29   |
| 3     | 71   | Minimum Weight (45-48kg) | RED<br>BLUE | NEHA<br>TINGMILA                  |                                                          | CHD<br>MAN             | RED                                                                                    | WP      | 4:1  |                                             |
|       |      | Referee:                 | DEL         | PRASHANT SOLANKI                  | Judge 1:<br>Judge 2:<br>Judge 3:<br>Judge 4:<br>Judge 5: | HAR<br>PUN<br>CHT      | DEVI SINGH<br>JYOTI DAGAR<br>DIDAR SINGH<br>TIRTH RAUT<br>GAYATRI THAKUR               |         |      | 29:28<br>29:28<br>29:28<br>27:30<br>29:28   |
| 4     | 72   | Minimum Weight (45-48kg) | RED<br>BLUE | LALROHLUI                         |                                                          | MIZ<br>TN              | DLUE                                                                                   | WD      | F.O. |                                             |
|       |      | Referee:                 |             | DILSAD BEGAM<br>SURESH BETAN      | Judge 1:<br>Judge 2:<br>Judge 3:<br>Judge 4:<br>Judge 5: | HAR<br>MAH<br>MP       | AJAY DHAMIWAL<br>PRIYADARSHANADEVI<br>SHIWANGI TAKUR<br>ANJANI KUMAR<br>KULDEEP SHARMA |         | 5:0  | 28:29<br>27:30<br>26:30<br>27:30<br>28:29   |
| 5     | 73   | Minimum Weight (45-48kg) | RED<br>BLUE | SANJANA<br>YASHIKA RAI            |                                                          | DEL<br>SIK             | RED                                                                                    | WP      | 5:0  |                                             |
|       |      | Referee:                 | HAR         | JYOTI DAGAR                       | Judge 1:<br>Judge 2:<br>Judge 3:<br>Judge 4:<br>Judge 5: | TN<br>RAJ<br>CHT       | DIDAR SINGH<br>D SURESH<br>DEVI SINGH<br>TIRTH RAUT<br>GAYATRI THAKUR                  |         |      | 30:27<br>30:27<br>30:27<br>29:28<br>30:27   |
| 6     | 74   | Minimum Weight (45-48kg) | RED<br>BLUE | GITIKA<br>YAMINI KANWAR           |                                                          | HR<br>RAJ              | RED                                                                                    | WP      | 5:0  |                                             |
|       |      | Referee:                 | SSCB        | RAJ BHARAT                        | Judge 1:<br>Judge 2:<br>Judge 3:<br>Judge 4:<br>Judge 5: | HP<br>BHR<br>DEL       | PRIYADARSHANADEVI<br>SURESH BETAN<br>ANJANI KUMAR<br>NEELAM PUNIA<br>SHIWANGI TAKUR    | PADAWAL |      | 30:26<br>30:27<br>30:27<br>30:27<br>30:25   |
| 7     | 75   | Minimum Weight (45-48kg) | RED<br>BLUE | VANSHIKA CHOUDHARY<br>ISHA THAKUR |                                                          | J&K<br>HP              | BLUE                                                                                   | WP      | 3:2  |                                             |
|       |      | Referee:                 | DEL         | KULDEEP SHARMA                    | Judge 1:<br>Judge 2:<br>Judge 3:<br>Judge 4:<br>Judge 5: | BHR<br>TN<br>HAR       | DEVI SINGH<br>ANJANI KUMAR<br>D SURESH<br>JYOTI DAGAR<br>DIDAR SINGH                   |         |      | 30:26<br>27:29<br>28:28 *<br>29:27<br>27:29 |
| 8     | 76   | Minimum Weight (45-48kg) | RED<br>BLUE | AARTI CHAUHAN<br>RAGINI UPADHYAY  |                                                          | GOA<br>UP              | BLUE                                                                                   | RSC     | R1   |                                             |
|       |      | Referee:                 |             | SHIWANGI TAKUR                    | Judge 1:<br>Judge 2:<br>Judge 3:<br>Judge 4:<br>Judge 5: | HP<br>HP<br>HAR<br>RAJ | SURESH BETAN<br>GAYATRI THAKUR<br>AJAY DHAMIWAL<br>DEVI SINGH<br>NEELAM PUNIA          |         |      | -<br>-<br>-<br>-                            |

#### TUE 20 JUL 2021 11:00 AM - MORNING

| Order | Bout | Weight Category            | Corner      | Name                                   | Seed                                                     | Team<br>Code      | Winner                                                                            | Result  | Decis | sion                                      |
|-------|------|----------------------------|-------------|----------------------------------------|----------------------------------------------------------|-------------------|-----------------------------------------------------------------------------------|---------|-------|-------------------------------------------|
| 9     | 77   | Light Fly Weight (48-50kg) | RED<br>BLUE | ANJALI CHOUDHARY<br>MONIKA MEHTA       |                                                          | RAJ<br>UTK        | RED                                                                               | WP      | 4:1   |                                           |
|       |      | Referee:                   | BHR         | ANJANI KUMAR                           | Judge 1:<br>Judge 2:<br>Judge 3:<br>Judge 4:<br>Judge 5: | DEL<br>CHT<br>HAR | D SURESH<br>KULDEEP SHARMA<br>TIRTH RAUT<br>JYOTI DAGAR<br>GAYATRI THAKUR         | Λ       |       | 30:27<br>29:28<br>30:27<br>28:29<br>29:28 |
| 10    | 78   | Light Fly Weight (48-50kg) | RED         | MADHAVI KANDIBOYINA                    |                                                          | AP                |                                                                                   |         |       |                                           |
|       |      | 3 · , · · 3 · ( · · · · 3) | BLUE        | DEEPA                                  |                                                          | TN                | BLUE                                                                              | WP      | 5:0   |                                           |
|       |      | Referee:                   | НР          | SURESH BETAN                           | Judge 1:<br>Judge 2:<br>Judge 3:<br>Judge 4:<br>Judge 5: | HAR<br>CHT<br>DEL | DEVI SINGH<br>SANGITA<br>TIRTH RAUT<br>HIMANSHU CHAUD<br>DIDAR SINGH              | )HARY   |       | 27:30<br>25:30<br>27:30<br>25:30<br>27:30 |
| 11    | 79   | Light Fly Weight (48-50kg) | RED<br>BLUE | SUVIDHA<br>ANITA GAUTAM                |                                                          | PUN<br>HP         | RED                                                                               | WP      | 3:2   |                                           |
|       |      | Referee:                   | DEL         | PRASHANT SOLANKI                       | Judge 1:<br>Judge 2:<br>Judge 3:<br>Judge 4:<br>Judge 5: | SSCB<br>BHR<br>MP | D SURESH<br>RAJ BHARAT<br>ANJANI KUMAR<br>SHIWANGI TAKUR<br>PRIYADARSHANADEVI     | PADAWAL |       | 27:29<br>29:27<br>27:29<br>30:26<br>30:26 |
| 12    | 80   | Light Fly Weight (48-50kg) | RED         | MONIKA MALLICK                         |                                                          | WB                | RED                                                                               | RSC     | R2    |                                           |
| 12    | 80   | Light Fly Weight (40-30kg) | BLUE        | HAJIRA TABASSUM                        |                                                          | LAD               | RED                                                                               | nou     | ΠZ    |                                           |
|       |      | Referee:                   | RAJ         | DEVI SINGH                             | Judge 1:<br>Judge 2:<br>Judge 3:<br>Judge 4:<br>Judge 5: | HAR<br>HP         | TIRTH RAUT<br>SANGITA<br>SURESH BETAN<br>DIDAR SINGH<br>HIMANSHU CHAUD            | HARY    |       | 10:8<br>10:9<br>10:9<br>10:9<br>10:9      |
| 13    | 81   | Light Fly Weight (48-50kg) | RED         | KAJAL                                  |                                                          | CHD               | RED                                                                               | RSC     | R3    |                                           |
|       |      | 3 · , · · 3 · ( · · · · 3) | BLUE        | AIYANA MENEZES                         |                                                          | GOA               |                                                                                   |         |       |                                           |
|       |      | Referee:                   | HAR         | AJAY DHAMIWAL                          | Judge 1:<br>Judge 2:<br>Judge 3:<br>Judge 4:<br>Judge 5: | DEL<br>MP<br>HP   | D SURESH<br>BRIJMOHAN YADA<br>SHIWANGI TAKUR<br>GAYATRI THAKUR<br>ANJANI KUMAR    | V       |       | 20:18<br>18:19<br>20:18<br>20:18<br>20:18 |
| 14    | 82   | Light Fly Weight (48-50kg) | RED<br>BLUE | TAMANNA<br>PALAK RATHOD                |                                                          | HR<br>GUJ         | RED                                                                               | RSC     | R1    |                                           |
|       |      | Referee:                   | MP          | SHIWANGI TAKUR                         | Judge 1:<br>Judge 2:<br>Judge 3:<br>Judge 4:<br>Judge 5: | HP<br>HP<br>CHT   | DIDAR SINGH<br>GAYATRI THAKUR<br>SURESH BETAN<br>TIRTH RAUT<br>ANJANI KUMAR       |         |       | -<br>-<br>-<br>-                          |
| 15    | 83   | Light Fly Weight (48-50kg) | RED<br>BLUE | RESHMI KUMARI<br>KHUNJAMAYUM ANJU DEVI |                                                          | JHA<br>KAR        | BLUE                                                                              | RSC     | R2    |                                           |
|       |      | Referee:                   | RAJ         | DEVI SINGH                             | Judge 1:<br>Judge 2:<br>Judge 3:<br>Judge 4:<br>Judge 5: | HP<br>MP<br>HAR   | ANJANI KUMAR<br>GAYATRI THAKUR<br>SHIWANGI TAKUR<br>AJAY DHAMIWAL<br>NEELAM PUNIA |         |       | 9:10<br>8:10<br>8:10<br>9:10<br>9:10      |
| 16    | 84   | Light Fly Weight (48-50kg) | RED<br>BLUE | SANDHYA MORE<br>NIKKI KUMARI           |                                                          | MAH<br>BHR        | RED                                                                               | RSC     | R1    |                                           |
|       |      | Referee:                   |             | KULDEEP SHARMA                         | Judge 1:<br>Judge 2:<br>Judge 3:<br>Judge 4:<br>Judge 5: | CHT<br>HP<br>HAR  | D SURESH<br>TIRTH RAUT<br>SURESH BETAN<br>JYOTI DAGAR<br>DIDAR SINGH              |         |       | -<br>-<br>-<br>-                          |