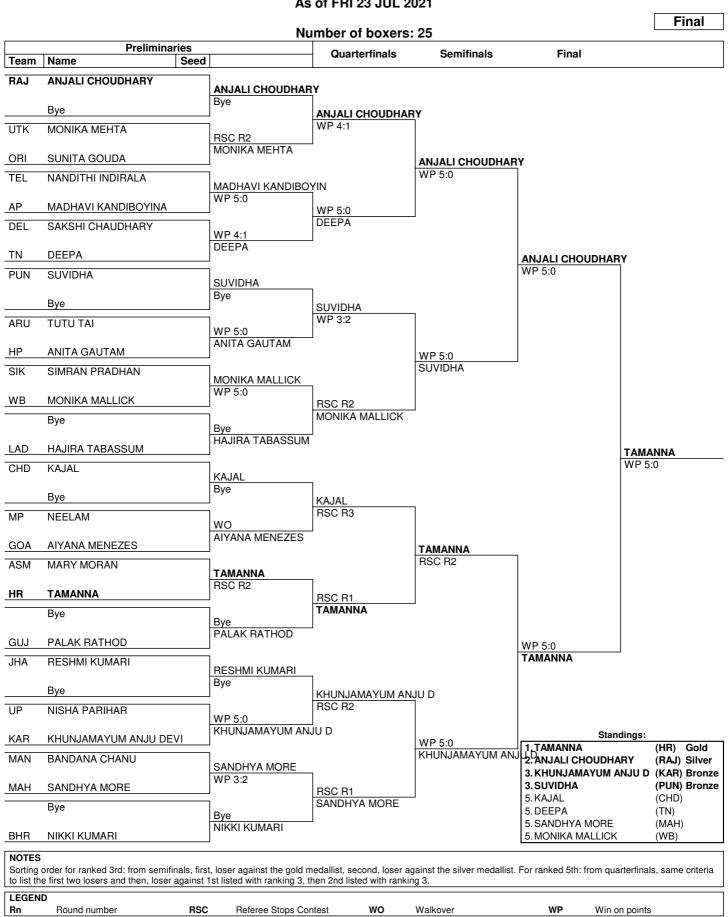

#### MON 19 JUL 2021 11:00 AM - MORNING

| Order | Bout | Weight Category            | Corner      | Name                                     | Seed                                                     | Team<br>Code             | Winner                                                                              | Result | Deci | sion                                      |
|-------|------|----------------------------|-------------|------------------------------------------|----------------------------------------------------------|--------------------------|-------------------------------------------------------------------------------------|--------|------|-------------------------------------------|
| 1     | 33   | Light Fly Weight (48-50kg) | RED<br>BLUE | MONIKA MEHTA<br>SUNITA GOUDA             |                                                          | UTK<br>ORI               | RED                                                                                 | RSC    | R2   |                                           |
|       |      | Referee:                   | MP          | SHIWANGI TAKUR                           | Judge 1:<br>Judge 2:<br>Judge 3:<br>Judge 4:<br>Judge 5: | HAR<br>DEL<br>RSPB       | SURESH BETAN<br>SANGITA<br>NEELAM PUNIA<br>BRIJMOHAN YADAN<br>PRIYADARSHANADEVI     |        |      | 10:9<br>10:8<br>10:9<br>10:9<br>10:8      |
| 2     | 34   | Light Fly Weight (48-50kg) | RED<br>BLUE | NANDITHI INDIRALA<br>MADHAVI KANDIBOYINA |                                                          | TEL<br>AP                | BLUE                                                                                | WP     | 5:0  |                                           |
|       |      | Referee:                   | RAJ         | DEVI SINGH                               | Judge 1:<br>Judge 2:<br>Judge 3:<br>Judge 4:<br>Judge 5: | HP<br>TN<br>DEL          | JYOTI DAGAR<br>GAYATRI THAKUR<br>D SURESH<br>PRASHANT SOLANI<br>DIDAR SINGH         | KI     |      | 27:30<br>28:29<br>27:30<br>26:30<br>27:30 |
| 3     | 35   | Light Fly Weight (48-50kg) | RED<br>BLUE | SAKSHI CHAUDHARY<br>DEEPA                |                                                          | DEL<br>TN                | BLUE                                                                                | WP     | 4:1  |                                           |
|       |      | Referee:                   |             | ANJANI KUMAR                             | Judge 1:<br>Judge 2:<br>Judge 3:<br>Judge 4:<br>Judge 5: | RSPB<br>CHT<br>MAH<br>HP | BRIJMOHAN YADAN<br>TIRTH RAUT<br>PRIYADARSHANADEVI<br>SURESH BETAN<br>AJAY DHAMIWAL | /      |      | 28:29<br>27:30<br>28:29<br>27:30<br>29:28 |
| 4     | 36   | Light Fly Weight (48-50kg) | RED<br>BLUE | TUTU TAI<br>ANITA GAUTAM                 |                                                          | ARU<br>HP                | BLUE                                                                                | WP     | 5:0  |                                           |
|       |      | Referee:                   | PUN         | DIDAR SINGH                              | Judge 1:<br>Judge 2:<br>Judge 3:<br>Judge 4:<br>Judge 5: | MP<br>DEL<br>HAR         | D SURESH<br>SHIWANGI TAKUR<br>HIMANSHU CHAUD<br>JYOTI DAGAR<br>DEVI SINGH           | HARY   |      | 27:30<br>27:30<br>27:30<br>27:30<br>28:29 |
| 5     | 37   | Light Fly Weight (48-50kg) | RED         | SIMRAN PRADHAN                           |                                                          | SIK                      |                                                                                     |        |      |                                           |
|       |      | Referee:                   | BLUE<br>CHT | MONIKA MALLICK<br>TIRTH RAUT             | Judge 1:<br>Judge 2:<br>Judge 3:<br>Judge 4:<br>Judge 5: | RSPB<br>HAR<br>MAH       | BLUE  NEELAM PUNIA BRIJMOHAN YADAN SANGITA PRIYADARSHANADEVI SURESH BETAN           |        | 5:0  | 27:30<br>27:30<br>26:30<br>26:30<br>28:29 |
| 6     | 20   | Light Fly Weight (48-50kg) | RED         | NEELAM                                   |                                                          | MP                       |                                                                                     |        |      |                                           |
| 0     | 30   | Light Fly Weight (46-30kg) | BLUE        | AIYANA MENEZES                           |                                                          | GOA                      | BLUE                                                                                | WO     |      |                                           |
|       |      | Referee:                   | RAJ         | DEVI SINGH                               | Judge 1:<br>Judge 2:<br>Judge 3:<br>Judge 4:<br>Judge 5: | HP<br>TN<br>HAR          | DIDAR SINGH<br>GAYATRI THAKUR<br>D SURESH<br>AJAY DHAMIWAL<br>KULDEEP SHARMA        |        |      | -<br>-<br>-<br>-                          |
| 7     | 39   | Light Fly Weight (48-50kg) | RED<br>BLUE | MARY MORAN<br>TAMANNA                    |                                                          | ASM<br>HR                | BLUE                                                                                | RSC    | R2   |                                           |
|       |      | Referee:                   | RSPB        | BRIJMOHAN YADAV                          | Judge 1:<br>Judge 2:<br>Judge 3:<br>Judge 4:<br>Judge 5: | CHT<br>HAR<br>PUN        | NEELAM PUNIA<br>TIRTH RAUT<br>JYOTI DAGAR<br>DIDAR SINGH<br>SURESH BETAN            |        |      | 9:10<br>8:10<br>9:10<br>9:10<br>8:10      |
| 8     | 40   | Light Fly Weight (48-50kg) | RED<br>BLUE | NISHA PARIHAR<br>KHUNJAMAYUM ANJU DEVI   |                                                          | UP<br>KAR                | BLUE                                                                                | WP     | 5:0  |                                           |
|       |      | Referee:                   | HP          | GAYATRI THAKUR                           | Judge 1:<br>Judge 2:<br>Judge 3:<br>Judge 4:<br>Judge 5: | MP<br>DEL<br>MAH         | DEVI SINGH<br>SHIWANGI TAKUR<br>PRASHANT SOLANI<br>PRIYADARSHANADEVI<br>SANGITA     |        |      | 27:30<br>27:30<br>25:30<br>27:30<br>27:30 |

#### MON 19 JUL 2021 11:00 AM - MORNING

| Order | Bout | Weight Category            | Corner      | Name                               | Seed                                                     | Team<br>Code      | Winner                                                                                 | Result  | Deci | sion                                      |
|-------|------|----------------------------|-------------|------------------------------------|----------------------------------------------------------|-------------------|----------------------------------------------------------------------------------------|---------|------|-------------------------------------------|
| 9     | 41   | Light Fly Weight (48-50kg) | RED<br>BLUE | BANDANA CHANU<br>SANDHYA MORE      |                                                          | MAN<br>MAH        | BLUE                                                                                   | WP      | 3:2  |                                           |
|       |      | Referee:                   | TN          | D SURESH                           | Judge 1:<br>Judge 2:<br>Judge 3:<br>Judge 4:<br>Judge 5: | HP<br>PUN<br>DEL  | DEVI SINGH<br>SURESH BETAN<br>DIDAR SINGH<br>HIMANSHU CHAUDI<br>JYOTI DAGAR            | HARY    |      | 27:30<br>30:27<br>29:28<br>28:29<br>28:29 |
| 10    | 42   | Bantam Weight (52-54kg)    | RED         | AKANKSHA BHADAURIYA                |                                                          | GUJ               |                                                                                        |         |      |                                           |
| . •   |      | zamam rroigin (ez e mg)    | BLUE        | RUTHI LALHMINGTHAI                 |                                                          | MIZ               | BLUE                                                                                   | WP      | 5:0  |                                           |
|       |      | Referee:                   | DEL         | KULDEEP SHARMA                     | Judge 1:<br>Judge 2:<br>Judge 3:<br>Judge 4:<br>Judge 5: | MAH<br>HP<br>HAR  | DEVI SINGH<br>PRIYADARSHANADEVI F<br>GAYATRI THAKUR<br>SANGITA<br>SHIWANGI TAKUR       | PADAWAL |      | 27:30<br>24:30<br>27:30<br>25:30<br>27:30 |
| 11    | 43   | Bantam Weight (52-54kg)    | RED<br>BLUE | NEHA<br>SWEETY                     |                                                          | HR<br>RAJ         | RED                                                                                    | WP      | 5:0  |                                           |
|       |      | Referee:                   | BHR         | ANJANI KUMAR                       | Judge 1:<br>Judge 2:<br>Judge 3:<br>Judge 4:<br>Judge 5: | DEL<br>HP<br>TN   | BRIJMOHAN YADAV<br>PRASHANT SOLANI<br>SURESH BETAN<br>D SURESH<br>SHIWANGI TAKUR       |         |      | 30:27<br>30:27<br>30:27<br>30:27<br>30:27 |
| 12    | 44   | Bantam Weight (52-54kg)    | RED         | SANTOSHI KUMARI                    |                                                          | JHA               |                                                                                        |         |      |                                           |
|       | • •  | Daniam Wolgin (OL O mg)    | BLUE        | AIKON MILI                         |                                                          | ASM               | BLUE                                                                                   | RSC     | R1   |                                           |
|       |      | Referee:                   | НР          | GAYATRI THAKUR                     | Judge 1:<br>Judge 2:<br>Judge 3:<br>Judge 4:<br>Judge 5: | HAR<br>MAH<br>DEL | DIDAR SINGH<br>JYOTI DAGAR<br>PRIYADARSHANADEVI I<br>HIMANSHU CHAUDI<br>DEVI SINGH     |         |      | -<br>-<br>-<br>-                          |
| 13    | 45   | Light Weight (57-60kg)     | RED<br>BLUE | SHAHEEN GILL<br>SNEHA KUMARI GUPTA |                                                          | PUN<br>JHA        | RED                                                                                    | WP      | 5:0  |                                           |
|       |      | Referee:                   | HAR         | SANGITA                            | Judge 1:<br>Judge 2:<br>Judge 3:<br>Judge 4:<br>Judge 5: | DEL<br>TN<br>CHT  | PRIYADARSHANADEVI I<br>KULDEEP SHARMA<br>D SURESH<br>TIRTH RAUT<br>SURESH BETAN        | PADAWAL |      | 30:27<br>30:27<br>30:27<br>30:27<br>30:27 |
| 14    | 46   | Light Weight (57-60kg)     | RED<br>BLUE | KUNJARANI DEVI<br>MUDRIKA GURURANI |                                                          | MAN<br>UTK        | RED                                                                                    | WP      | 5:0  |                                           |
|       |      | Referee:                   | HAR         | JYOTI DAGAR                        | Judge 1:<br>Judge 2:<br>Judge 3:<br>Judge 4:<br>Judge 5: | RAJ<br>DEL<br>HP  | DIDAR SINGH<br>DEVI SINGH<br>NEELAM PUNIA<br>GAYATRI THAKUR<br>BRIJMOHAN YADAV         | ,       |      | 30:27<br>30:27<br>29:28<br>29:28<br>30:27 |
| 15    | 47   | Light Weight (57-60kg)     | RED<br>BLUE | AARYA BARTAKKE<br>KALPANA          |                                                          | MAH<br>RAJ        | BLUE                                                                                   | WP      | 5:0  |                                           |
|       |      | Referee:                   | CHT         | TIRTH RAUT                         | Judge 1:<br>Judge 2:<br>Judge 3:<br>Judge 4:<br>Judge 5: | DEL<br>HAR<br>HP  | HIMANSHU CHAUDI<br>KULDEEP SHARMA<br>SANGITA<br>SURESH BETAN<br>D SURESH               |         |      | 26:30<br>27:30<br>27:30<br>27:30<br>27:30 |
| 16    | 48   | Light Weight (57-60kg)     | RED<br>BLUE | DIYA NEGI<br>TENILA SHERPA         |                                                          | CHD<br>SIK        | RED                                                                                    | WP      | 5:0  |                                           |
|       |      | Referee:                   | RAJ         | DEVI SINGH                         | Judge 1:<br>Judge 2:<br>Judge 3:<br>Judge 4:<br>Judge 5: | HAR<br>PUN<br>HP  | HIMANSHU CHAUDI<br>JYOTI DAGAR<br>DIDAR SINGH<br>GAYATRI THAKUR<br>PRIYADARSHANADEVI I |         |      | 30:24<br>30:27<br>30:27<br>30:27<br>30:27 |

#### MON 19 JUL 2021 11:00 AM - MORNING

| Order | Bout | Weight Category                   | Corner             | Name                                                     | Seed                                                                 | Team<br>Code                        | Winner                                                                              | Result   | Decis | sion                                      |
|-------|------|-----------------------------------|--------------------|----------------------------------------------------------|----------------------------------------------------------------------|-------------------------------------|-------------------------------------------------------------------------------------|----------|-------|-------------------------------------------|
| 17    | 49   | Light Weight (57-60kg)  Referee:  | RED<br>BLUE<br>HAR | SRAVANA SANDHYA KAMPARA<br>YOGITA VERMA<br>AJAY DHAMIWAL | Judge 1:<br>Judge 2:<br>Judge 3:<br>Judge 4:<br>Judge 5:             | CHT<br>TN<br>DEL                    | BLUE SHIWANGI TAKUR TIRTH RAUT D SURESH PRASHANT SOLAN JYOTI DAGAR                  | WP<br>KI | 5:0   | 27:30<br>28:29<br>27:30<br>25:30<br>26:30 |
| 18    | 50   | Light Weight (57-60kg) Referee:   | RED<br>BLUE<br>HP  | ANJALI<br>LAKSHITA<br>SURESH BETAN                       | Judge 1:<br>Judge 2:<br>Judge 3:                                     | TN<br>MP<br>RAJ<br>HAR              | BLUE<br>DEVI SINGH<br>SANGITA<br>JYOTI DAGAR                                        | WP       | 4:1   | 28:29<br>29:28<br>28:29                   |
| 19    | 51   | Welter Weight (63-66kg) Referee:  | RED<br>BLUE<br>MP  | SNEHA KUMARI<br>ANJALI CHAHAR<br>SHIWANGI TAKUR          | Judge 4:<br>Judge 5:<br>Judge 1:<br>Judge 2:<br>Judge 3:             | HP<br>UP<br>DEL<br>RAJ              | PRASHANT SOLAN ANJANI KUMAR  RED  KULDEEP SHARMA DEVI SINGH SANGITA                 | RSC      | R1    | 27:30<br>28:29                            |
| 20    | 52   | Welter Weight (63-66kg) Referee:  | RED<br>BLUE<br>HP  | ARSHEE SAIFI<br>AASHREYA NAIK<br>GAYATRI THAKUR          | Judge 4:<br>Judge 5:<br>Judge 1:<br>Judge 2:<br>Judge 3:<br>Judge 4: | DEL<br>GOA<br>BHR<br>TN<br>HP       | DIDAR SINGH<br>ANJANI KUMAR  BLUE  ANJANI KUMAR D SURESH SURESH BETAN AJAY DHAMIWAL | WP       | 5:0   | 27:30<br>27:30<br>27:30<br>27:30<br>28:29 |
| 21    | 53   | Welter Weight (63-66kg)  Referee: | RED<br>BLUE<br>HAR | SADIYA SHAIKH<br>MAHI LAMA<br>JYOTI DAGAR                | Judge 5:  Judge 1: Judge 2: Judge 3: Judge 4:                        | MAH<br>MP<br>DEL<br>CHT<br>HP       | BLUE  KULDEEP SHARMA TIRTH RAUT SURESH BETAN DIDAR SINGH                            | WP       | 5:0   | 27:30<br>28:29<br>27:30<br>27:30<br>27:30 |
| 22    | 54   | Welter Weight (63-66kg) Referee:  | RED<br>BLUE<br>TN  | HIMAKSHI SHARMA<br>S YOUCHITHA YESHASWINI<br>D SURESH    | Judge 1:<br>Judge 1:<br>Judge 2:<br>Judge 3:<br>Judge 4:<br>Judge 5: | CHD<br>AP<br>MP<br>HAR<br>MAH<br>HP | RED  SHIWANGI TAKUR AJAY DHAMIWAL PRIYADARSHANADEVI GAYATRI THAKUR HIMANSHU CHAUD   |          | R1    | -<br>-<br>-<br>-<br>-                     |
| 23    | 55   | Welter Weight (63-66kg)  Referee: | RED<br>BLUE<br>HP  | VISHAKHA VARTIYA<br>CINDY HMANGTE KOM<br>SURESH BETAN    | Judge 1:<br>Judge 2:<br>Judge 3:<br>Judge 4:<br>Judge 5:             | RSPB<br>DEL<br>RAJ                  | RED  TIRTH RAUT BRIJMOHAN YADAY PRASHANT SOLAN DEVI SINGH JYOTI DAGAR               |          | R1    | -<br>-<br>-<br>-                          |
| 24    | 56   | Welter Weight (63-66kg)  Referee: | RED<br>BLUE<br>CHT | MUSKAN<br>SHIVANI PATEL<br>TIRTH RAUT                    | Judge 1:<br>Judge 2:<br>Judge 3:<br>Judge 4:<br>Judge 5:             | HP<br>PUN<br>RAJ                    | ANJANI KUMAR<br>GAYATRI THAKUR<br>DIDAR SINGH<br>DEVI SINGH<br>PRIYADARSHANADEVI    | RSC      | R1    | -<br>-<br>-<br>-                          |

#### MON 19 JUL 2021 11:00 AM - MORNING

| Order | Bout | Weight Category                | Corner      | Name                                | Seed                                                     | Team<br>Code       | Winner                                                                              | Result  | Deci | sion                                      |
|-------|------|--------------------------------|-------------|-------------------------------------|----------------------------------------------------------|--------------------|-------------------------------------------------------------------------------------|---------|------|-------------------------------------------|
| 25    | 57   | Light Middleweight (66-70kg)   | RED<br>BLUE | LASHU YADAV<br>ANJALI               |                                                          | HR<br>PUN          | RED                                                                                 | WP      | 5:0  |                                           |
|       |      | Referee:                       | TN          | D SURESH                            | Judge 1:<br>Judge 2:<br>Judge 3:<br>Judge 4:<br>Judge 5: | RAJ<br>MP<br>MAH   | SURESH BETAN<br>DEVI SINGH<br>SHIWANGI TAKUR<br>PRIYADARSHANADEVI<br>TIRTH RAUT     | PADAWAL |      | 30:27<br>30:27<br>30:27<br>30:24<br>30:27 |
| 26    | 58   | Light Middleweight (66-70kg)   | RED         | SAIE DAVKHAR                        |                                                          | MAH                |                                                                                     |         |      |                                           |
|       | 00   | Light Middle Weight (88 7 eng) | BLUE        | RACHITA DUDY                        |                                                          | CHD                | BLUE                                                                                | WP      | 4:1  |                                           |
|       |      | Referee:                       | HAR         | SANGITA                             | Judge 1:<br>Judge 2:<br>Judge 3:<br>Judge 4:<br>Judge 5: | CHT<br>HP<br>BHR   | DIDAR SINGH<br>TIRTH RAUT<br>GAYATRI THAKUR<br>ANJANI KUMAR<br>D SURESH             |         |      | 29:28<br>26:30<br>26:30<br>28:29<br>28:29 |
| 27    | 59   | Light Middleweight (66-70kg)   | RED<br>BLUE | SRI HARIKA GANGULA<br>SHIVANI       |                                                          | AP<br>DEL          | BLUE                                                                                | RSC     | R2   |                                           |
|       |      | Referee:                       | RAJ         | DEVI SINGH                          | Judge 1:<br>Judge 2:<br>Judge 3:<br>Judge 4:<br>Judge 5: | MP<br>BHR<br>CHT   | PRIYADARSHANADEVI<br>SHIWANGI TAKUR<br>ANJANI KUMAR<br>TIRTH RAUT<br>JYOTI DAGAR    | PADAWAL |      | 9:10<br>9:10<br>9:10<br>8:10<br>9:10      |
| 28    | 60   | Light Middleweight (66-70kg)   | RED         | SNEHA                               |                                                          | RAJ                | RED                                                                                 | RSC     | R1   |                                           |
| 20    | 00   | Light Middleweight (00 7 okg)  | BLUE        | GUNA NIDHI                          |                                                          | TEL                | nes                                                                                 | 1100    |      |                                           |
|       |      | Referee:                       | DEL         | PRASHANT SOLANKI                    | Judge 1:<br>Judge 2:<br>Judge 3:<br>Judge 4:<br>Judge 5: | TN<br>PUN<br>BHR   | AJAY DHAMIWAL<br>D SURESH<br>DIDAR SINGH<br>ANJANI KUMAR<br>GAYATRI THAKUR          |         |      | -<br>-<br>-<br>-                          |
| 29    | 61   | Middle Weight (70-75kg)        | RED         | N BEENAPANI PATRA                   |                                                          | ORI                |                                                                                     |         |      |                                           |
| 23    | 01   | Wildale Weight (70-73kg)       | BLUE        | TANISHKA PATIL                      |                                                          | MAH                | BLUE                                                                                | RSC     | R2   |                                           |
|       |      | Referee:                       | RSPB        | BRIJMOHAN YADAV                     | Judge 1:<br>Judge 2:<br>Judge 3:<br>Judge 4:<br>Judge 5: | CHT<br>DEL<br>RAJ  | JYOTI DAGAR<br>TIRTH RAUT<br>KULDEEP SHARMA<br>DEVI SINGH<br>SURESH BETAN           |         |      | 9:10<br>9:10<br>9:10<br>9:10<br>9:10      |
| 30    | 62   | Middle Weight (70-75kg)        | RED<br>BLUE | SANEHA<br>REENA                     |                                                          | HR<br>RAJ          | RED                                                                                 | WP      | 5:0  |                                           |
|       |      | Referee:                       | МАН         | PRIYADARSHANADEVI PADAWAL           | Judge 1:<br>Judge 2:<br>Judge 3:<br>Judge 4:<br>Judge 5: | BHR<br>HP<br>TN    | TIRTH RAUT<br>ANJANI KUMAR<br>GAYATRI THAKUR<br>D SURESH<br>SHIWANGI TAKUR          |         |      | 30:27<br>30:27<br>30:27<br>30:27<br>30:27 |
| 31    | 63   | Middle Weight (70-75kg)        | RED<br>BLUE | ANU RANI<br>MANISHA DHAUNI          |                                                          | CHD<br>UTK         | RED                                                                                 | RSC     | R1   |                                           |
|       |      | Referee:                       | HAR         | JYOTI DAGAR                         | Judge 1:<br>Judge 2:<br>Judge 3:<br>Judge 4:<br>Judge 5: | DEL<br>BHR<br>RSPB | TIRTH RAUT<br>PRASHANT SOLAN<br>ANJANI KUMAR<br>BRIJMOHAN YADA<br>GAYATRI THAKUR    |         |      | -<br>-<br>-<br>-                          |
| 32    | 64   | Middle Weight (70-75kg)        | RED<br>BLUE | KHUSHI<br>PAPA RACHAVA SUBBALAKSHMI |                                                          | PUN<br>AP          | RED                                                                                 | RSC     | R1   |                                           |
|       |      | Referee:                       | HAR         | SANGITA                             | Judge 1:<br>Judge 2:<br>Judge 3:<br>Judge 4:<br>Judge 5: | MAH<br>MP<br>RAJ   | SURESH BETAN<br>PRIYADARSHANADEVI<br>SHIWANGI TAKUR<br>DEVI SINGH<br>HIMANSHU CHAUD |         |      | -<br>-<br>-<br>-                          |