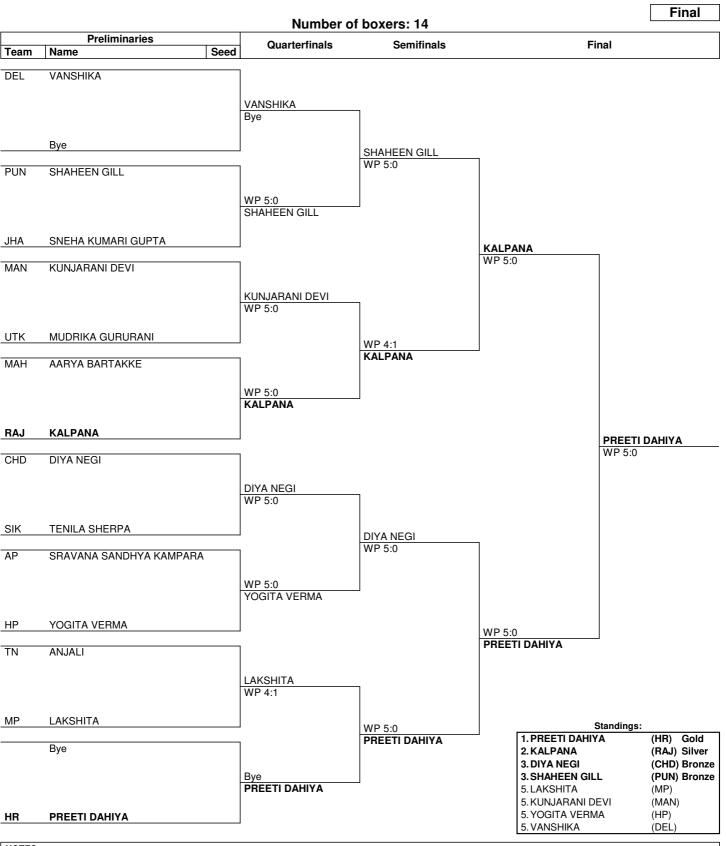

#### Session 2

#### MON 19 JUL 2021 11:00 AM - MORNING

| Order | Bout | Weight Category            | Corner      | Name                                     | Seed                                                     | Team<br>Code             | Winner                                                                              | Result | Deci | sion                                      |
|-------|------|----------------------------|-------------|------------------------------------------|----------------------------------------------------------|--------------------------|-------------------------------------------------------------------------------------|--------|------|-------------------------------------------|
| 1     | 33   | Light Fly Weight (48-50kg) | RED<br>BLUE | MONIKA MEHTA<br>SUNITA GOUDA             |                                                          | UTK<br>ORI               | RED                                                                                 | RSC    | R2   |                                           |
|       |      | Referee:                   | MP          | SHIWANGI TAKUR                           | Judge 1:<br>Judge 2:<br>Judge 3:<br>Judge 4:<br>Judge 5: | HAR<br>DEL<br>RSPB       | SURESH BETAN<br>SANGITA<br>NEELAM PUNIA<br>BRIJMOHAN YADAN<br>PRIYADARSHANADEVI     |        |      | 10:9<br>10:8<br>10:9<br>10:9<br>10:8      |
| 2     | 34   | Light Fly Weight (48-50kg) | RED<br>BLUE | NANDITHI INDIRALA<br>MADHAVI KANDIBOYINA |                                                          | TEL<br>AP                | BLUE                                                                                | WP     | 5:0  |                                           |
|       |      | Referee:                   | RAJ         | DEVI SINGH                               | Judge 1:<br>Judge 2:<br>Judge 3:<br>Judge 4:<br>Judge 5: | HP<br>TN<br>DEL          | JYOTI DAGAR<br>GAYATRI THAKUR<br>D SURESH<br>PRASHANT SOLANI<br>DIDAR SINGH         | KI     |      | 27:30<br>28:29<br>27:30<br>26:30<br>27:30 |
| 3     | 35   | Light Fly Weight (48-50kg) | RED<br>BLUE | SAKSHI CHAUDHARY<br>DEEPA                |                                                          | DEL<br>TN                | BLUE                                                                                | WP     | 4:1  |                                           |
|       |      | Referee:                   |             | ANJANI KUMAR                             | Judge 1:<br>Judge 2:<br>Judge 3:<br>Judge 4:<br>Judge 5: | RSPB<br>CHT<br>MAH<br>HP | BRIJMOHAN YADAN<br>TIRTH RAUT<br>PRIYADARSHANADEVI<br>SURESH BETAN<br>AJAY DHAMIWAL | /      |      | 28:29<br>27:30<br>28:29<br>27:30<br>29:28 |
| 4     | 36   | Light Fly Weight (48-50kg) | RED<br>BLUE | TUTU TAI<br>ANITA GAUTAM                 |                                                          | ARU<br>HP                | BLUE                                                                                | WP     | 5:0  |                                           |
|       |      | Referee:                   | PUN         | DIDAR SINGH                              | Judge 1:<br>Judge 2:<br>Judge 3:<br>Judge 4:<br>Judge 5: | MP<br>DEL<br>HAR         | D SURESH<br>SHIWANGI TAKUR<br>HIMANSHU CHAUD<br>JYOTI DAGAR<br>DEVI SINGH           | HARY   |      | 27:30<br>27:30<br>27:30<br>27:30<br>28:29 |
| 5     | 37   | Light Fly Weight (48-50kg) | RED         | SIMRAN PRADHAN                           |                                                          | SIK                      |                                                                                     |        |      |                                           |
|       |      | Referee:                   | BLUE<br>CHT | MONIKA MALLICK<br>TIRTH RAUT             | Judge 1:<br>Judge 2:<br>Judge 3:<br>Judge 4:<br>Judge 5: | RSPB<br>HAR<br>MAH       | BLUE  NEELAM PUNIA BRIJMOHAN YADAN SANGITA PRIYADARSHANADEVI SURESH BETAN           |        | 5:0  | 27:30<br>27:30<br>26:30<br>26:30<br>28:29 |
| 6     | 20   | Light Fly Weight (48-50kg) | RED         | NEELAM                                   |                                                          | MP                       |                                                                                     |        |      |                                           |
| 0     | 30   | Light Fly Weight (46-30kg) | BLUE        | AIYANA MENEZES                           |                                                          | GOA                      | BLUE                                                                                | WO     |      |                                           |
|       |      | Referee:                   | RAJ         | DEVI SINGH                               | Judge 1:<br>Judge 2:<br>Judge 3:<br>Judge 4:<br>Judge 5: | HP<br>TN<br>HAR          | DIDAR SINGH<br>GAYATRI THAKUR<br>D SURESH<br>AJAY DHAMIWAL<br>KULDEEP SHARMA        |        |      | -<br>-<br>-<br>-                          |
| 7     | 39   | Light Fly Weight (48-50kg) | RED<br>BLUE | MARY MORAN<br>TAMANNA                    |                                                          | ASM<br>HR                | BLUE                                                                                | RSC    | R2   |                                           |
|       |      | Referee:                   | RSPB        | BRIJMOHAN YADAV                          | Judge 1:<br>Judge 2:<br>Judge 3:<br>Judge 4:<br>Judge 5: | CHT<br>HAR<br>PUN        | NEELAM PUNIA<br>TIRTH RAUT<br>JYOTI DAGAR<br>DIDAR SINGH<br>SURESH BETAN            |        |      | 9:10<br>8:10<br>9:10<br>9:10<br>8:10      |
| 8     | 40   | Light Fly Weight (48-50kg) | RED<br>BLUE | NISHA PARIHAR<br>KHUNJAMAYUM ANJU DEVI   |                                                          | UP<br>KAR                | BLUE                                                                                | WP     | 5:0  |                                           |
|       |      | Referee:                   | HP          | GAYATRI THAKUR                           | Judge 1:<br>Judge 2:<br>Judge 3:<br>Judge 4:<br>Judge 5: | MP<br>DEL<br>MAH         | DEVI SINGH<br>SHIWANGI TAKUR<br>PRASHANT SOLANI<br>PRIYADARSHANADEVI<br>SANGITA     |        |      | 27:30<br>27:30<br>25:30<br>27:30<br>27:30 |

#### MON 19 JUL 2021 11:00 AM - MORNING

| Order | Bout | Weight Category            | Corner      | Name                               | Seed                                                     | Team<br>Code      | Winner                                                                                 | Result  | Deci | sion                                      |
|-------|------|----------------------------|-------------|------------------------------------|----------------------------------------------------------|-------------------|----------------------------------------------------------------------------------------|---------|------|-------------------------------------------|
| 9     | 41   | Light Fly Weight (48-50kg) | RED<br>BLUE | BANDANA CHANU<br>SANDHYA MORE      |                                                          | MAN<br>MAH        | BLUE                                                                                   | WP      | 3:2  |                                           |
|       |      | Referee:                   | TN          | D SURESH                           | Judge 1:<br>Judge 2:<br>Judge 3:<br>Judge 4:<br>Judge 5: | HP<br>PUN<br>DEL  | DEVI SINGH<br>SURESH BETAN<br>DIDAR SINGH<br>HIMANSHU CHAUDI<br>JYOTI DAGAR            | HARY    |      | 27:30<br>30:27<br>29:28<br>28:29<br>28:29 |
| 10    | 42   | Bantam Weight (52-54kg)    | RED         | AKANKSHA BHADAURIYA                |                                                          | GUJ               |                                                                                        |         |      |                                           |
| . •   |      | zamam rroigin (ez e mg)    | BLUE        | RUTHI LALHMINGTHAI                 |                                                          | MIZ               | BLUE                                                                                   | WP      | 5:0  |                                           |
|       |      | Referee:                   | DEL         | KULDEEP SHARMA                     | Judge 1:<br>Judge 2:<br>Judge 3:<br>Judge 4:<br>Judge 5: | MAH<br>HP<br>HAR  | DEVI SINGH<br>PRIYADARSHANADEVI F<br>GAYATRI THAKUR<br>SANGITA<br>SHIWANGI TAKUR       | PADAWAL |      | 27:30<br>24:30<br>27:30<br>25:30<br>27:30 |
| 11    | 43   | Bantam Weight (52-54kg)    | RED<br>BLUE | NEHA<br>SWEETY                     |                                                          | HR<br>RAJ         | RED                                                                                    | WP      | 5:0  |                                           |
|       |      | Referee:                   | BHR         | ANJANI KUMAR                       | Judge 1:<br>Judge 2:<br>Judge 3:<br>Judge 4:<br>Judge 5: | DEL<br>HP<br>TN   | BRIJMOHAN YADAV<br>PRASHANT SOLANI<br>SURESH BETAN<br>D SURESH<br>SHIWANGI TAKUR       |         |      | 30:27<br>30:27<br>30:27<br>30:27<br>30:27 |
| 12    | 44   | Bantam Weight (52-54kg)    | RED         | SANTOSHI KUMARI                    |                                                          | JHA               |                                                                                        |         |      |                                           |
|       | • •  | Daniam Wolgin (OL O mg)    | BLUE        | AIKON MILI                         |                                                          | ASM               | BLUE                                                                                   | RSC     | R1   |                                           |
|       |      | Referee:                   | НР          | GAYATRI THAKUR                     | Judge 1:<br>Judge 2:<br>Judge 3:<br>Judge 4:<br>Judge 5: | HAR<br>MAH<br>DEL | DIDAR SINGH<br>JYOTI DAGAR<br>PRIYADARSHANADEVI I<br>HIMANSHU CHAUDI<br>DEVI SINGH     |         |      | -<br>-<br>-<br>-                          |
| 13    | 45   | Light Weight (57-60kg)     | RED<br>BLUE | SHAHEEN GILL<br>SNEHA KUMARI GUPTA |                                                          | PUN<br>JHA        | RED                                                                                    | WP      | 5:0  |                                           |
|       |      | Referee:                   | HAR         | SANGITA                            | Judge 1:<br>Judge 2:<br>Judge 3:<br>Judge 4:<br>Judge 5: | DEL<br>TN<br>CHT  | PRIYADARSHANADEVI I<br>KULDEEP SHARMA<br>D SURESH<br>TIRTH RAUT<br>SURESH BETAN        | PADAWAL |      | 30:27<br>30:27<br>30:27<br>30:27<br>30:27 |
| 14    | 46   | Light Weight (57-60kg)     | RED<br>BLUE | KUNJARANI DEVI<br>MUDRIKA GURURANI |                                                          | MAN<br>UTK        | RED                                                                                    | WP      | 5:0  |                                           |
|       |      | Referee:                   | HAR         | JYOTI DAGAR                        | Judge 1:<br>Judge 2:<br>Judge 3:<br>Judge 4:<br>Judge 5: | RAJ<br>DEL<br>HP  | DIDAR SINGH<br>DEVI SINGH<br>NEELAM PUNIA<br>GAYATRI THAKUR<br>BRIJMOHAN YADAV         | ,       |      | 30:27<br>30:27<br>29:28<br>29:28<br>30:27 |
| 15    | 47   | Light Weight (57-60kg)     | RED<br>BLUE | AARYA BARTAKKE<br>KALPANA          |                                                          | MAH<br>RAJ        | BLUE                                                                                   | WP      | 5:0  |                                           |
|       |      | Referee:                   | CHT         | TIRTH RAUT                         | Judge 1:<br>Judge 2:<br>Judge 3:<br>Judge 4:<br>Judge 5: | DEL<br>HAR<br>HP  | HIMANSHU CHAUDI<br>KULDEEP SHARMA<br>SANGITA<br>SURESH BETAN<br>D SURESH               |         |      | 26:30<br>27:30<br>27:30<br>27:30<br>27:30 |
| 16    | 48   | Light Weight (57-60kg)     | RED<br>BLUE | DIYA NEGI<br>TENILA SHERPA         |                                                          | CHD<br>SIK        | RED                                                                                    | WP      | 5:0  |                                           |
|       |      | Referee:                   | RAJ         | DEVI SINGH                         | Judge 1:<br>Judge 2:<br>Judge 3:<br>Judge 4:<br>Judge 5: | HAR<br>PUN<br>HP  | HIMANSHU CHAUDI<br>JYOTI DAGAR<br>DIDAR SINGH<br>GAYATRI THAKUR<br>PRIYADARSHANADEVI I |         |      | 30:24<br>30:27<br>30:27<br>30:27<br>30:27 |

#### MON 19 JUL 2021 11:00 AM - MORNING

| Order | Bout | Weight Category                   | Corner             | Name                                                     | Seed                                                                 | Team<br>Code                        | Winner                                                                              | Result   | Decis | sion                                      |
|-------|------|-----------------------------------|--------------------|----------------------------------------------------------|----------------------------------------------------------------------|-------------------------------------|-------------------------------------------------------------------------------------|----------|-------|-------------------------------------------|
| 17    | 49   | Light Weight (57-60kg)  Referee:  | RED<br>BLUE<br>HAR | SRAVANA SANDHYA KAMPARA<br>YOGITA VERMA<br>AJAY DHAMIWAL | Judge 1:<br>Judge 2:<br>Judge 3:<br>Judge 4:<br>Judge 5:             | CHT<br>TN<br>DEL                    | BLUE SHIWANGI TAKUR TIRTH RAUT D SURESH PRASHANT SOLAN JYOTI DAGAR                  | WP<br>KI | 5:0   | 27:30<br>28:29<br>27:30<br>25:30<br>26:30 |
| 18    | 50   | Light Weight (57-60kg) Referee:   | RED<br>BLUE<br>HP  | ANJALI<br>LAKSHITA<br>SURESH BETAN                       | Judge 1:<br>Judge 2:<br>Judge 3:                                     | TN<br>MP<br>RAJ<br>HAR              | BLUE<br>DEVI SINGH<br>SANGITA<br>JYOTI DAGAR                                        | WP       | 4:1   | 28:29<br>29:28<br>28:29                   |
| 19    | 51   | Welter Weight (63-66kg) Referee:  | RED<br>BLUE<br>MP  | SNEHA KUMARI<br>ANJALI CHAHAR<br>SHIWANGI TAKUR          | Judge 4:<br>Judge 5:<br>Judge 1:<br>Judge 2:<br>Judge 3:             | HP<br>UP<br>DEL<br>RAJ              | PRASHANT SOLAN ANJANI KUMAR  RED  KULDEEP SHARMA DEVI SINGH SANGITA                 | RSC      | R1    | 27:30<br>28:29                            |
| 20    | 52   | Welter Weight (63-66kg) Referee:  | RED<br>BLUE<br>HP  | ARSHEE SAIFI<br>AASHREYA NAIK<br>GAYATRI THAKUR          | Judge 4:<br>Judge 5:<br>Judge 1:<br>Judge 2:<br>Judge 3:<br>Judge 4: | DEL<br>GOA<br>BHR<br>TN<br>HP       | DIDAR SINGH<br>ANJANI KUMAR  BLUE  ANJANI KUMAR D SURESH SURESH BETAN AJAY DHAMIWAL | WP       | 5:0   | 27:30<br>27:30<br>27:30<br>27:30<br>28:29 |
| 21    | 53   | Welter Weight (63-66kg)  Referee: | RED<br>BLUE<br>HAR | SADIYA SHAIKH<br>MAHI LAMA<br>JYOTI DAGAR                | Judge 5:  Judge 1: Judge 2: Judge 3: Judge 4:                        | MAH<br>MP<br>DEL<br>CHT<br>HP       | BLUE  KULDEEP SHARMA TIRTH RAUT SURESH BETAN DIDAR SINGH                            | WP       | 5:0   | 27:30<br>28:29<br>27:30<br>27:30<br>27:30 |
| 22    | 54   | Welter Weight (63-66kg) Referee:  | RED<br>BLUE<br>TN  | HIMAKSHI SHARMA<br>S YOUCHITHA YESHASWINI<br>D SURESH    | Judge 1:<br>Judge 1:<br>Judge 2:<br>Judge 3:<br>Judge 4:<br>Judge 5: | CHD<br>AP<br>MP<br>HAR<br>MAH<br>HP | RED  SHIWANGI TAKUR AJAY DHAMIWAL PRIYADARSHANADEVI GAYATRI THAKUR HIMANSHU CHAUD   |          | R1    | -<br>-<br>-<br>-<br>-                     |
| 23    | 55   | Welter Weight (63-66kg)  Referee: | RED<br>BLUE<br>HP  | VISHAKHA VARTIYA<br>CINDY HMANGTE KOM<br>SURESH BETAN    | Judge 1:<br>Judge 2:<br>Judge 3:<br>Judge 4:<br>Judge 5:             | RSPB<br>DEL<br>RAJ                  | RED  TIRTH RAUT BRIJMOHAN YADAY PRASHANT SOLAN DEVI SINGH JYOTI DAGAR               |          | R1    | -<br>-<br>-<br>-                          |
| 24    | 56   | Welter Weight (63-66kg)  Referee: | RED<br>BLUE<br>CHT | MUSKAN<br>SHIVANI PATEL<br>TIRTH RAUT                    | Judge 1:<br>Judge 2:<br>Judge 3:<br>Judge 4:<br>Judge 5:             | HP<br>PUN<br>RAJ                    | ANJANI KUMAR<br>GAYATRI THAKUR<br>DIDAR SINGH<br>DEVI SINGH<br>PRIYADARSHANADEVI    | RSC      | R1    | -<br>-<br>-<br>-                          |