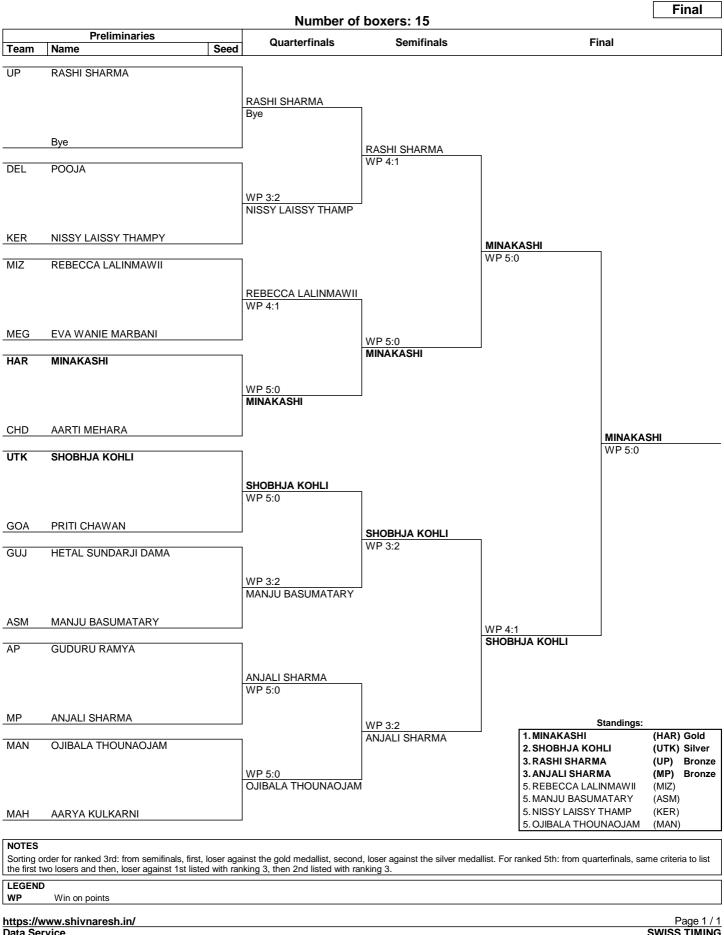

JAM   | MAN       |
|                   |            | BRONZE | LALITA             | RAJ       |
|                   |            | BRONZE | KOMALPREET KAUR    | PUN       |
| Middle (70-75kg)  | WED 12 OCT | GOLD   | LOVLINA BORGOHAIN  | ASM       |
|                   |            | SILVER | SAWEETY            | HAR       |
|                   |            | BRONZE | RUCHITA RAJPUT     | GUJ       |
|                   |            | BRONZE | SHRETIMA THAKUR    | HP        |

NOTES

Sorting order for ranked 3rd: from semifinals, first, loser against the gold medallist, second, loser against the silver medallist.

https://www.shivnaresh.in/ Data Service BX0000000\_C93 6.0 Page 1 / 1 SWISS TIMING 0010-036c-AIBA.ORG-30-82601

## Fly (50-52 kg)

## **Draw Sheet**

### As of MON 17 OCT 2022



Data Service BXW052000\_C75 7.0

## Feather (54-57 kg)

## Draw Sheet



## Light (57-60 kg)

## Draw Sheet



## Welter (63-66 kg)

### Draw Sheet



## Middle (70-75 kg)

## Draw Sheet



## **Top List**

#### As of SUN 16 OCT 2022

|                                 | Fly (50-52kg)                                                                                                                       |      |                                              |                                      | Feather (54-57kg)                                                                                                        |      |                                              |
|---------------------------------|----------------------------------------------------------------------------------------