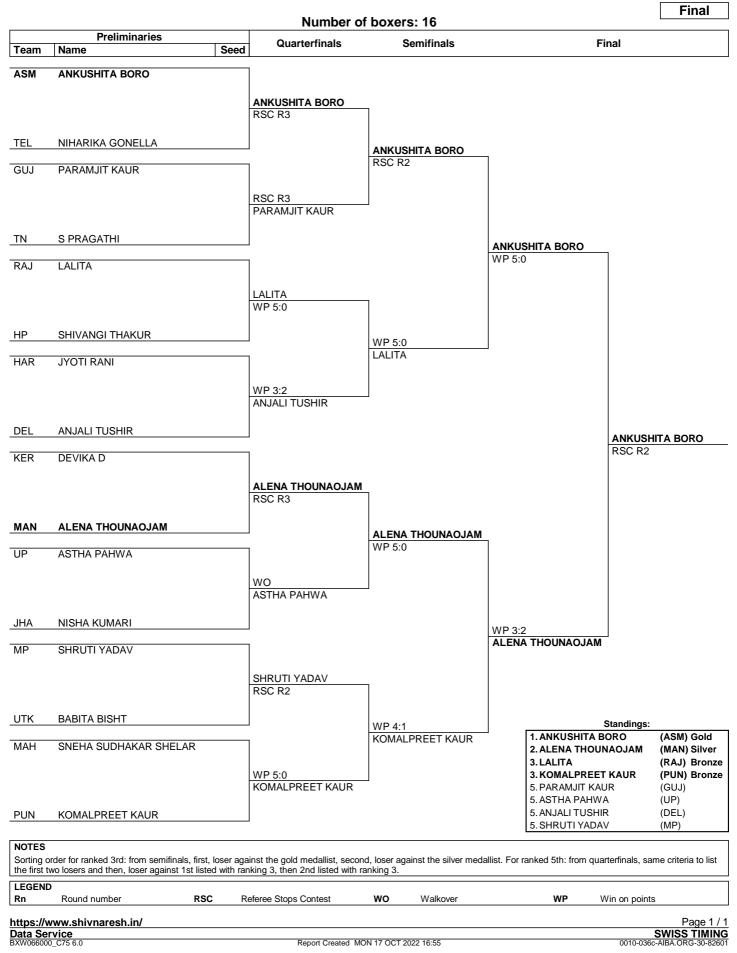

## Fly (50-52 kg)

## **Draw Sheet**

### As of MON 17 OCT 2022

Data Service BXW052000\_C75 7.0

## Welter (63-66 kg)

### Draw Sheet