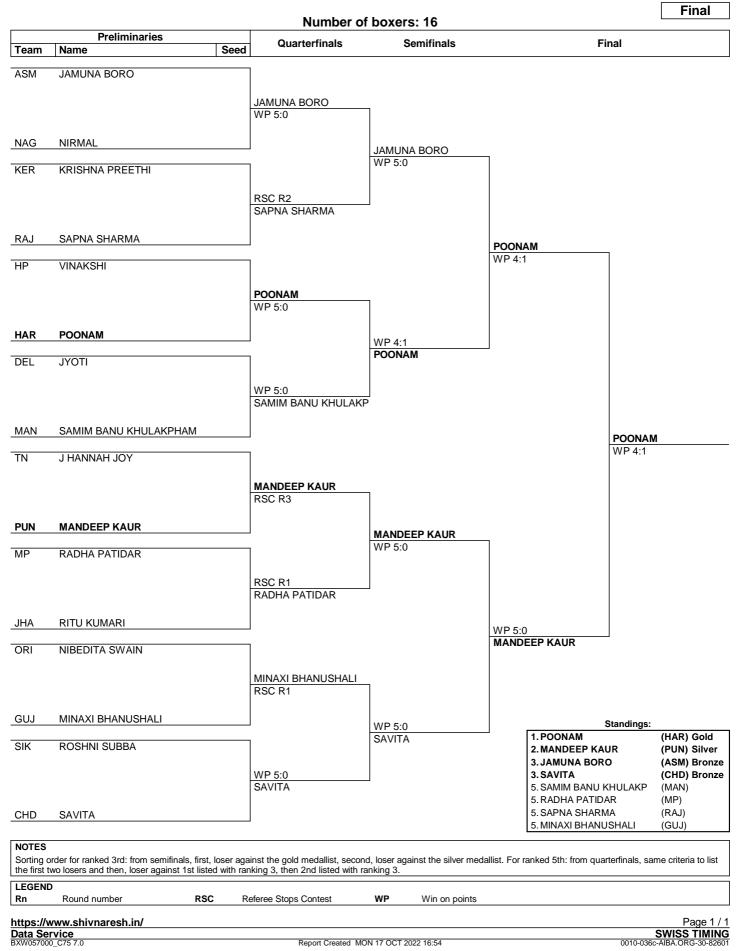

| RAJ       |
|                   |            | BRONZE | KOMALPREET KAUR    | PUN       |
| Middle (70-75kg)  | WED 12 OCT | GOLD   | LOVLINA BORGOHAIN  | ASM       |
|                   |            | SILVER | SAWEETY            | HAR       |
|                   |            | BRONZE | RUCHITA RAJPUT     | GUJ       |
|                   |            | BRONZE | SHRETIMA THAKUR    | HP        |

NOTES

Sorting order for ranked 3rd: from semifinals, first, loser against the gold medallist, second, loser against the silver medallist.

https://www.shivnaresh.in/ Data Service BX0000000\_C93 6.0 Page 1 / 1 SWISS TIMING 0010-036c-AIBA.ORG-30-82601

## Fly (50-52 kg)

## **Draw Sheet**

### As of MON 17 OCT 2022



Data Service BXW052000\_C75 7.0

## Feather (54-57 kg)

## Draw Sheet



## Light (57-60 kg)

## Draw Sheet



## Welter (63-66 kg)

### Draw Sheet



## Middle (70-75 kg)

## Draw Sheet



## **Top List**

#### As of SUN 16 OCT 2022

|                                 | Fly (50-52kg)                                                                                                                       |      |                                              |                                      | Feather (54-57kg)                                                                                                        |      |                                              |
|---------------------------------|-------------------------------------------------------------------------------------------------------------------------------------|------|--------------------