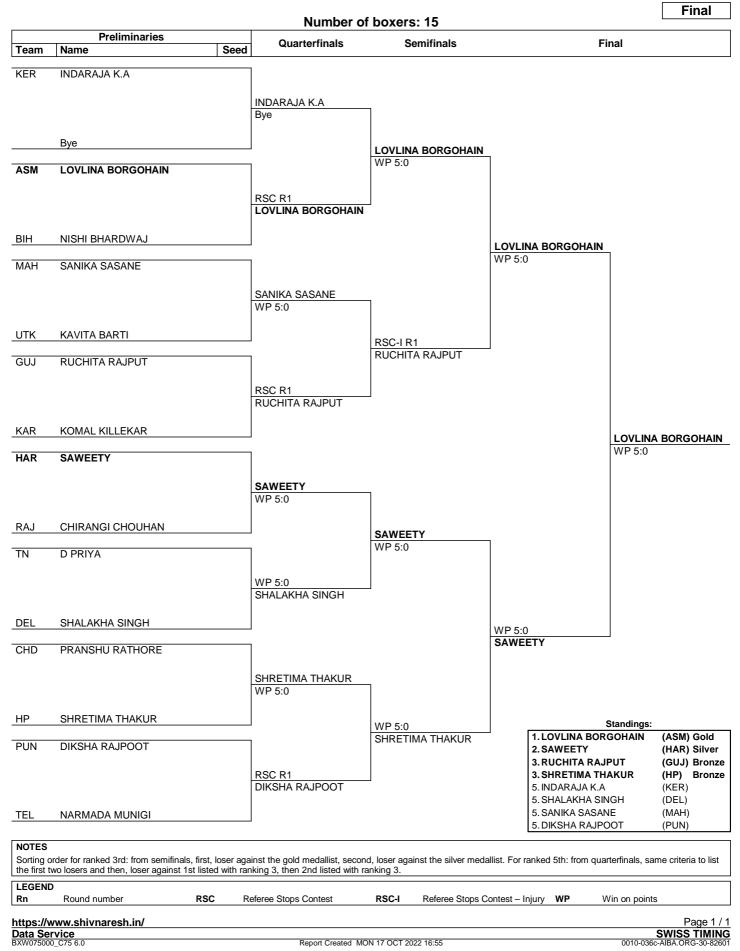

g)  | WED 12 OCT | GOLD   | LOVLINA BORGOHAIN  | ASM       |
|                   |            | SILVER | SAWEETY            | HAR       |
|                   |            | BRONZE | RUCHITA RAJPUT     | GUJ       |
|                   |            | BRONZE | SHRETIMA THAKUR    | HP        |

NOTES

Sorting order for ranked 3rd: from semifinals, first, loser against the gold medallist, second, loser against the silver medallist.

https://www.shivnaresh.in/ Data Service BX0000000\_C93 6.0 Page 1 / 1 SWISS TIMING 0010-036c-AIBA.ORG-30-82601

## Fly (50-52 kg)

## **Draw Sheet**

### As of MON 17 OCT 2022



Data Service BXW052000\_C75 7.0

## Feather (54-57 kg)

## Draw Sheet



## Light (57-60 kg)

## Draw Sheet



## Welter (63-66 kg)

### Draw Sheet



## Middle (70-75 kg)

## Draw Sheet



## **Top List**

#### As of SUN 16 OCT 2022

|                                 | Fly (50-52kg)                                                                                                                       |      |                                              |                                      | Feather (54-57kg)                                                                                                        |      |                                              |
|---------------------------------|-------------------------------------------------------------------------------------------------------------------------------------|------|----------------------------------------------|--------------------------------------|---------------------------------------------------