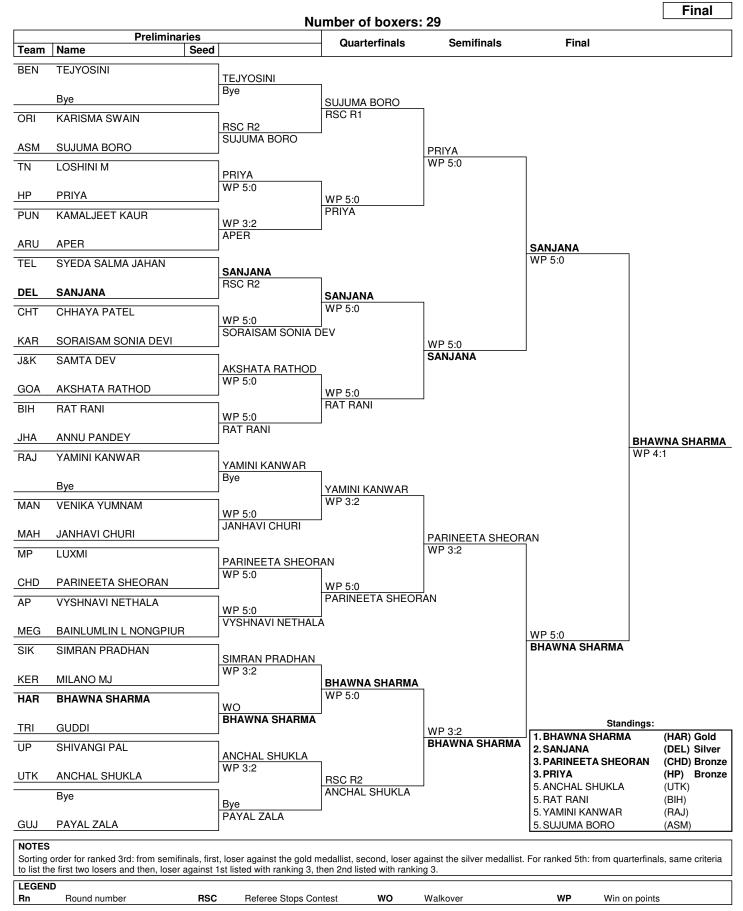

## Session 1

|       |      |                          |             |                                |                                                          | Team                       |                                                                                      |        |      |                                           |
|-------|------|--------------------------|-------------|--------------------------------|----------------------------------------------------------|----------------------------|--------------------------------------------------------------------------------------|--------|------|-------------------------------------------|
| Order | Bout | Weight Category          | Corner      | Name                           | Seed                                                     | Code                       | Winner                                                                               | Result | Deci | sion                                      |
| 1     | 1    | Minimum Weight (45-48kg) | RED<br>BLUE | KARISMA SWAIN<br>SUJUMA BORO   |                                                          | ORI<br>ASM                 | BLUE                                                                                 | RSC    | R2   |                                           |
|       |      | Referee:                 | UP          | DEEPAK MISTRY                  | Judge 1:<br>Judge 2:<br>Judge 3:<br>Judge 4:<br>Judge 5: | MEG<br>SIK<br>RSPB         | LAKSHMIPATHI<br>MERCIA M DOHLIN<br>PRITAM SHILAI<br>HIMANSHU CHOUI<br>REKHA SWAMI    |        |      | 9:10<br>8:10<br>9:10<br>9:10<br>8:10      |
| 2     | 2    | Minimum Weight (45-48kg) | RED         | LOSHINI M                      |                                                          | TN                         |                                                                                      |        |      |                                           |
|       |      | 0 ( 0)                   | BLUE        | PRIYA                          |                                                          | HP                         | BLUE                                                                                 | WP     | 5:0  |                                           |
|       |      | Referee:                 | SSCB        | R RAJBHARAT                    | Judge 1:<br>Judge 2:<br>Judge 3:<br>Judge 4:<br>Judge 5: | DEL<br>UTK<br>MAH          | G S RAJU<br>NAVEEN TOKAS<br>JOGENDER BORA<br>SURESH KADAM<br>S K PANIGRAHI           |        |      | 28:29<br>27:30<br>26:30<br>27:30<br>28:29 |
| 3     | 3    | Minimum Weight (45-48kg) | RED<br>BLUE | KAMALJEET KAUR<br>APER         |                                                          | PUN<br>ARU                 | BLUE                                                                                 | WP     | 3:2  |                                           |
|       |      | Referee:                 | SIK         | PRITAM SHILAI                  | Judge 1:<br>Judge 2:<br>Judge 3:<br>Judge 4:<br>Judge 5: | UP<br>ASM<br>SSCB          | DEEPMALA PARAN<br>DEEPAK MISTRY<br>JENIFER DANIEL<br>LAKSHMIPATHI<br>MERCIA M DOHLIN |        |      | 27:30<br>30:27<br>30:27<br>27:30<br>28:29 |
| 4     | 4    | Minimum Weight (45-48kg) | RED<br>BLUE | SYEDA SALMA JAHAN<br>SANJANA   |                                                          | TEL<br>DEL                 | BLUE                                                                                 | RSC    | R2   |                                           |
|       |      | Referee:                 | UTK         | JOGENDER BORA                  | Judge 1:<br>Judge 2:<br>Judge 3:<br>Judge 4:<br>Judge 5: | ORI<br>RSPB<br>MAH<br>SSCB | S K PANIGRAHI<br>G S RAJU<br>SURESH KADAM<br>R RAJBHARAT<br>JENIFER DANIEL           |        |      | 8:10<br>8:10<br>8:10<br>8:10<br>8:10      |
| 5     | 5    | Minimum Weight (45-48kg) | RED         | CHHAYA PATEL                   |                                                          | CHT                        |                                                                                      |        |      |                                           |
| 5     | 5    | Winimum Weight (43-46Kg) | BLUE        | SORAISAM SONIA DEVI            |                                                          | KAR                        | BLUE                                                                                 | WP     | 5:0  |                                           |
|       |      | Referee:                 | RSPB        | DEEPMALA PARAMAR               | Judge 1:<br>Judge 2:<br>Judge 3:<br>Judge 4:<br>Judge 5: | MEG<br>ORI<br>SIK          | DEEPAK MISTRY<br>MERCIA M DOHLIN<br>S K PANIGRAHI<br>PRITAM SHILAI<br>NAVEEN TOKAS   | G      |      | 26:30<br>24:30<br>27:30<br>27:30<br>25:30 |
| 6     | 6    | Minimum Weight (45-48kg) | RED         | SAMTA DEV                      |                                                          | J&K                        |                                                                                      |        |      |                                           |
|       |      | 0 ( 0,                   | BLUE        | AKSHATA RATHOD                 |                                                          | GOA                        | BLUE                                                                                 | WP     | 5:0  |                                           |
|       |      | Referee:                 | SSCB        | LAKSHMIPATHI                   | Judge 1:<br>Judge 2:<br>Judge 3:<br>Judge 4:<br>Judge 5: | MAH<br>DEL<br>RSPB         | JOGENDER BORA<br>SURESH KADAM<br>REKHA SWAMI<br>G S RAJU<br>JENIFER DANIEL           |        |      | 26:30<br>27:30<br>27:30<br>24:30<br>27:30 |
| 7     | 7    | Minimum Weight (45-48kg) | RED<br>BLUE | RAT RANI<br>ANNU PANDEY        |                                                          | BIH<br>JHA                 | RED                                                                                  | WP     | 5:0  |                                           |
|       |      | Referee:                 | UP          | DEEPAK MISTRY                  | Judge 1:<br>Judge 2:<br>Judge 3:<br>Judge 4:<br>Judge 5: | DEL<br>RSPB<br>ORI         | MERCIA M DOHLIN<br>NAVEEN TOKAS<br>DEEPMALA PARAN<br>S K PANIGRAHI<br>R RAJBHARAT    |        |      | 30:27<br>29:28<br>30:27<br>29:28<br>30:27 |
| 8     | 8    | Minimum Weight (45-48kg) | RED<br>BLUE | VENIKA YUMNAM<br>JANHAVI CHURI |                                                          | MAN<br>MAH                 | BLUE                                                                                 | WP     | 5:0  |                                           |
|       |      | Referee:                 | ASM         | JENIFER DANIEL                 | Judge 1:<br>Judge 2:<br>Judge 3:<br>Judge 4:<br>Judge 5: | UTK<br>DEL<br>SIK          | LAKSHMIPATHI<br>JOGENDER BORA<br>REKHA SWAMI<br>PRITAM SHILAI<br>DEEPMALA PARAN      | /AR    |      | 27:30<br>28:29<br>28:29<br>27:30<br>27:30 |

## Session 1

| Order | Bout | Weight Category            | Corner      | Name                                      | Seed                                                     | Team                | Winner                                                                            | Result | Decis | sion                                               |
|-------|------|----------------------------|-------------|-------------------------------------------|----------------------------------------------------------|---------------------|-----------------------------------------------------------------------------------|--------|-------|----------------------------------------------------|
|       |      |                            |             |                                           |                                                          | Code                |                                                                                   |        |       |                                                    |
| 9     | 9    | Minimum Weight (45-48kg)   | RED<br>BLUE | LUXMI<br>PARINEETA SHEORAN                |                                                          | MP<br>CHD           | BLUE                                                                              | WP     | 5:0   |                                                    |
|       |      | Referee:                   | RSPB        | HIMANSHU CHOUDHARY                        | Judge 1:<br>Judge 2:<br>Judge 3:<br>Judge 4:<br>Judge 5: | SSCB<br>MAH<br>MEG  | DEEPAK MISTRY<br>R RAJBHARAT<br>SURESH KADAM<br>MERCIA M DOHLIN<br>NAVEEN TOKAS   | G      |       | 28:29<br>28:29<br>27:30<br>28:29<br>27:30          |
| 10    | 10   | Minimum Weight (45-48kg)   | RED<br>BLUE | VYSHNAVI NETHALA<br>BAINLUMLIN L NONGPIUR |                                                          | AP<br>MEG           | RED                                                                               | WP     | 5:0   |                                                    |
|       |      | Referee:                   | RSPB        | G S RAJU                                  | Judge 1:<br>Judge 2:<br>Judge 3:<br>Judge 4:<br>Judge 5: | sik<br>Ori<br>Asm   | JOGENDER BORA<br>PRITAM SHILAI<br>S K PANIGRAHI<br>JENIFER DANIEL<br>REKHA SWAMI  |        |       | 30:27<br>30:27<br>30:24<br>30:27<br>30:26          |
| 11    | 11   | Minimum Weight (45-48kg)   | RED<br>BLUE | SIMRAN PRADHAN<br>MILANO MJ               |                                                          | SIK<br>KER          | RED                                                                               | WP     | 3:2   |                                                    |
|       |      | Referee:                   | MEG         | MERCIA M DOHLING                          | Judge 1:<br>Judge 2:<br>Judge 3:<br>Judge 4:<br>Judge 5: | RSPB<br>MAH<br>SSCB | DEEPAK MISTRY<br>DEEPMALA PARAN<br>SURESH KADAM<br>LAKSHMIPATHI<br>NAVEEN TOKAS   | IAR    |       | 29:28<br>29:28<br>28:29<br>29:28<br>29:28<br>28:29 |
| 12    | 12   | Minimum Weight (45-48kg)   | RED<br>BLUE | BHAWNA SHARMA<br>GUDDI                    |                                                          | HAR<br>TRI          | RED                                                                               | WO     |       |                                                    |
|       |      | Referee:                   | DEL         | NAVEEN TOKAS                              | Judge 1:<br>Judge 2:<br>Judge 3:<br>Judge 4:<br>Judge 5: | MAH<br>RSPB<br>SSCB | PRITAM SHILAI<br>SURESH KADAM<br>G S RAJU<br>LAKSHMIPATHI<br>MERCIA M DOHLIN      | G      |       | -<br>-<br>-                                        |
| 13    | 13   | Minimum Weight (45-48kg)   | RED         | SHIVANGI PAL                              |                                                          | UP                  |                                                                                   |        |       |                                                    |
| -     | -    |                            | BLUE        | ANCHAL SHUKLA                             |                                                          | UTK                 | BLUE                                                                              | WP     | 3:2   |                                                    |
|       |      | Referee:                   | DEL         | NAVEEN TOKAS                              | Judge 1:<br>Judge 2:<br>Judge 3:<br>Judge 4:<br>Judge 5: | MAH<br>RSPB<br>SSCB | PRITAM SHILAI<br>SURESH KADAM<br>G S RAJU<br>LAKSHMIPATHI<br>MERCIA M DOHLIN      | G      |       | 30:27<br>28:29<br>28:29<br>27:30<br>29:28          |
| 14    | 14   | Light Fly Weight (48-50kg) | RED         | KUSUM                                     |                                                          | UP                  | RED                                                                               | RSC    | R1    |                                                    |
|       |      | <b>.</b> .                 | BLUE        | ASHIWIN KULKARNI                          |                                                          | TEL                 |                                                                                   |        |       |                                                    |
|       |      | Referee:                   | DEL         | REKHA SWAMI                               | Judge 1:<br>Judge 2:<br>Judge 3:<br>Judge 4:<br>Judge 5: | ASM<br>UTK<br>RSPB  | R RAJBHARAT<br>JENIFER DANIEL<br>JOGENDER BORA<br>DEEPMALA PARAN<br>S K PANIGRAHI | IAR    |       |                                                    |
| 15    | 15   | Light Fly Weight (48-50kg) | RED<br>BLUE | ASHNA BARASA<br>THEJA VP                  |                                                          | RAJ<br>KER          | BLUE                                                                              | WP     | 3:2   |                                                    |
|       |      | Referee:                   | MEG         | MERCIA M DOHLING                          | Judge 1:<br>Judge 2:<br>Judge 3:<br>Judge 4:<br>Judge 5: | MAH<br>UP<br>SSCB   | NAVEEN TOKAS<br>SURESH KADAM<br>DEEPAK MISTRY<br>LAKSHMIPATHI<br>G S RAJU         |        |       | 27:30<br>28:29<br>30:27<br>29:28<br>28:29          |
| 16    | 16   | Light Fly Weight (48-50kg) | RED<br>BLUE | RUDHA RATHOD<br>KASHISH ZALA              |                                                          | GOA<br>GUJ          | RED                                                                               | RSC    | R1    |                                                    |
|       |      | Referee:                   | SIK         | PRITAM SHILAI                             | Judge 1:<br>Judge 2:<br>Judge 3:<br>Judge 4:<br>Judge 5: | ASM<br>SSCB<br>ORI  | REKHA SWAMI<br>JENIFER DANIEL<br>R RAJBHARAT<br>S K PANIGRAHI<br>HIMANSHU CHOUL   | HARY   |       | -<br>-<br>-                                        |

## Session 1

| Order | Bout | Weight Category            | Corner       | Name                                 | Seed                                                     | Team<br>Code              | Winner                                                                              | Result | Deci | sion                                               |
|-------|------|----------------------------|--------------|--------------------------------------|----------------------------------------------------------|---------------------------|-------------------------------------------------------------------------------------|--------|------|----------------------------------------------------|
| 17    | 17   | Light Fly Weight (48-50kg) | RED<br>BLUE  | MARY MORAN<br>SIMRAN VERMA           |                                                          | ASM<br>MAH                | BLUE                                                                                | RSC    | R3   |                                                    |
|       |      | Referee:                   | UTK          | JOGENDER BORA                        | Judge 1:<br>Judge 2:<br>Judge 3:<br>Judge 4:<br>Judge 5: | UP<br>MEG<br>RSPB         | NAVEEN TOKAS<br>DEEPAK MISTRY<br>MERCIA M DOHLIN<br>G S RAJU<br>LAKSHMIPATHI        | G      |      | 17:20<br>17:20<br>16:20<br>17:20<br>17:20          |
| 18    | 18   | Light Fly Weight (48-50kg) | RED<br>BLUE  | YALLUNG<br>BANDANA KAYENPAIBAM       |                                                          | ARU<br>MAN                | BLUE                                                                                | WP     | 5:0  |                                                    |
|       |      | Referee:                   | MAH          | SURESH KADAM                         | Judge 1:<br>Judge 2:<br>Judge 3:<br>Judge 4:<br>Judge 5: | RSPB<br>SSCB<br>DEL       | JENIFER DANIEL<br>DEEPMALA PARAN<br>R RAJBHARAT<br>REKHA SWAMI<br>S K PANIGRAHI     | IAR    |      | 27:30<br>27:30<br>27:30<br>27:30<br>27:30<br>27:30 |
| 19    | 19   | Light Fly Weight (48-50kg) | RED<br>BLUE  | SIYA BOHRA<br>MANASA VENI ANAKAPALLI |                                                          | UTK<br>AP                 | BLUE                                                                                | WP     | 4:1  |                                                    |
|       |      | Referee:                   | ORI          | S K PANIGRAHI                        | Judge 1:<br>Judge 2:<br>Judge 3:<br>Judge 4:<br>Judge 5: | UP<br>MEG<br>DEL          | JENIFER DANIEL<br>DEEPAK MISTRY<br>MERCIA M DOHLIN<br>REKHA SWAMI<br>LAKSHMIPATHI   | G      |      | 27:30<br>30:27<br>28:29<br>27:30<br>28:29          |
| 20    | 20   | Light Fly Weight (48-50kg) | RED<br>BLUE  | POOVITHA D<br>J MD B A               |                                                          | TN<br>BEN                 | RED                                                                                 | WP     | 5:0  |                                                    |
|       |      | Referee:                   | RSPB         | HIMANSHU CHOUDHARY                   | Judge 1:<br>Judge 2:<br>Judge 3:<br>Judge 4:<br>Judge 5: | SSCB<br>UTK<br>ASM        | NAVEEN TOKAS<br>R RAJBHARAT<br>JOGENDER BORA<br>JENIFER DANIEL<br>SURESH KADAM      |        |      | 30:27<br>30:27<br>30:27<br>30:27<br>30:27<br>30:27 |
| 21    | 21   | Light Fly Weight (48-50kg) | RED          | RADHIKA JATAV                        |                                                          | MP                        | RED                                                                                 | WP     | 5:0  |                                                    |
|       |      | Referee:                   | BLUE<br>RSPB | VANSHIKA<br>DEEPMALA PARAMAR         | Judge 1:<br>Judge 2:<br>Judge 3:<br>Judge 4:<br>Judge 5: | ori<br>Up<br>Sik          | REKHA SWAMI<br>S K PANIGRAHI<br>DEEPAK MISTRY<br>PRITAM SHILAI<br>LAKSHMIPATHI      |        |      | 30:27<br>30:27<br>30:27<br>30:26<br>30:27          |
| 22    | 22   | Light Fly Weight (48-50kg) | RED          | MONALISHA VISHLUX                    |                                                          | MEG                       | RED                                                                                 | WP     | 4:1  |                                                    |
|       |      | Referee:                   | BLUE<br>ASM  | SALONI KUMARI<br>JENIFER DANIEL      | Judge 1:<br>Judge 2:<br>Judge 3:<br>Judge 4:<br>Judge 5: | MAH<br>UTK<br>SSCB        | G S RAJU<br>SURESH KADAM<br>JOGENDER BORA<br>R RAJBHARAT<br>NAVEEN TOKAS            |        |      | 29:28<br>30:27<br>30:27<br>30:27<br>28:29          |
| 23    | 23   | Light Fly Weight (48-50kg) | RED<br>BLUE  | KASHISH<br>RIYA RAWAT                |                                                          | HP<br>DEL                 | RED                                                                                 | WP     | 3:2  |                                                    |
|       |      | Referee:                   | ORI          | S K PANIGRAHI                        | Judge 1:<br>Judge 2:<br>Judge 3:<br>Judge 4:<br>Judge 5: | sik<br>RSPB<br>UP         | MERCIA M DOHLIN<br>PRITAM SHILAI<br>DEEPMALA PARAN<br>DEEPAK MISTRY<br>LAKSHMIPATHI |        |      | 29:28<br>30:27<br>27:30<br>27:30<br>29:28          |
| 24    | 24   | Flyweight (50-52kg)        | RED<br>BLUE  | SHREYA<br>SHANTI                     |                                                          | HP<br>CHD                 | RED                                                                                 | RSC    | R1   |                                                    |
|       |      | Referee:                   | MAH          | SURESH KADAM                         | Judge 1:<br>Judge 2:<br>Judge 3:<br>Judge 4:<br>Judge 5: | UTK<br>DEL<br>RSPB<br>ASM | JOGENDER BORA<br>NAVEEN TOKAS<br>HIMANSHU CHOUE<br>JENIFER DANIEL<br>R RAJBHARAT    | HARY   |      | -<br>-<br>-                                        |

## Session 1

| Order | Bout | Weight Category         | Co        | orner    | Name                      | Seed                                                     | Team                | Winner                                                                             | Result | Deci | sion                                               |
|-------|------|-------------------------|-----------|----------|---------------------------|----------------------------------------------------------|---------------------|------------------------------------------------------------------------------------|--------|------|----------------------------------------------------|
|       |      |                         |           |          |                           | Ceed                                                     | Code                |                                                                                    | nooun  | 2001 |                                                    |
| 25    | 25   | Flyweight (50-52kg)     | RE<br>BLI |          | SARANYA<br>YOOGASRI E     |                                                          | PON<br>KAR          | BLUE                                                                               | RSC    | R1   |                                                    |
|       |      | Refe                    | eree: DEL | L        | REKHA SWAMI               | Judge 1:<br>Judge 2:<br>Judge 3:<br>Judge 4:<br>Judge 5: | RSPB<br>ORI<br>MEG  | PRITAM SHILAI<br>G S RAJU<br>S K PANIGRAHI<br>MERCIA M DOHLIN<br>LAKSHMIPATHI      | G      |      | -<br>-<br>-                                        |
| 26    | 26   | Flyweight (50-52kg)     | RE        | -<br>-   | DEVIKA GHORPADE           |                                                          | MAH                 | RED                                                                                | RSC    | R1   |                                                    |
| 20    | 20   | Flyweight (50-52kg)     | BLI       |          | ANATTE THOMAS             |                                                          | KER                 | NED                                                                                | n30    | пі   |                                                    |
|       |      | Refe                    | eree: SSC | СВ       | R RAJBHARAT               | Judge 1:<br>Judge 2:<br>Judge 3:<br>Judge 4:<br>Judge 5: | RSPB<br>DEL<br>UP   | JENIFER DANIEL<br>DEEPMALA PARAM<br>NAVEEN TOKAS<br>DEEPAK MISTRY<br>JOGENDER BORA | IAR    |      |                                                    |
| 27    | 27   | Flyweight (50-52kg)     | RE        | D        | BHARTI SHARMA             |                                                          | UP                  |                                                                                    |        |      |                                                    |
|       |      |                         |           | UE       | MONIKA MEHTA              |                                                          | UTK                 | BLUE                                                                               | WP     | 5:0  |                                                    |
|       |      | Refe                    | eree: MEC | G        | MERCIA M DOHLING          | Judge 1:<br>Judge 2:<br>Judge 3:<br>Judge 4:<br>Judge 5: | ORI<br>RSPB<br>SSCB | REKHA SWAMI<br>S K PANIGRAHI<br>HIMANSHU CHOUE<br>LAKSHMIPATHI<br>SURESH KADAM     | HARY   |      | 27:30<br>27:30<br>27:30<br>27:30<br>27:30<br>27:30 |
| 28    | 28   | Flyweight (50-52kg)     | RE<br>BLI | D<br>UE  | ANJALI<br>NAI             |                                                          | HAR<br>ARU          | RED                                                                                | WP     | 5:0  |                                                    |
|       |      | Refe                    | eree: DEL | L        | NAVEEN TOKAS              | Judge 1:<br>Judge 2:<br>Judge 3:<br>Judge 4:<br>Judge 5: | ASM<br>SIK<br>UTK   | DEEPMALA PARAM<br>JENIFER DANIEL<br>PRITAM SHILAI<br>JOGENDER BORA<br>R RAJBHARAT  | IAR    |      | 30:27<br>30:27<br>30:27<br>30:27<br>30:27          |
| 29    | 29   | Flyweight (50-52kg)     | RE        | -n       | DOLLY                     |                                                          | DEL                 | RED                                                                                | WP     | 3:2  |                                                    |
| 25    | 25   | Tryweight (00 52kg)     |           | UE       | MADHUMITHA H              |                                                          | TN                  | neb                                                                                | VVI    | 0.2  |                                                    |
|       |      | Refe                    | eree: RSF | PB       | HIMANSHU CHOUDHARY        | Judge 1:<br>Judge 2:<br>Judge 3:<br>Judge 4:<br>Judge 5: | SSCB<br>UP<br>MEG   | S K PANIGRAHI<br>LAKSHMIPATHI<br>DEEPAK MISTRY<br>MERCIA M DOHLIN<br>SURESH KADAM  | G      |      | 30:27<br>29:28<br>27:30<br>28:29<br>30:27          |
| 30    | 30   | Bantam Weight (52-54kg) | RE        | D        | SIMRAN CHADHA             |                                                          | PUN                 |                                                                                    |        |      |                                                    |
| 50    | 00   |                         |           | UE       | SHIVANGI SHANDIL          |                                                          | HP                  | BLUE                                                                               | WP     | 4:1  |                                                    |
|       |      | Refe                    | eree: RSF | PB       | DEEPMALA PARAMAR          | Judge 1:<br>Judge 2:<br>Judge 3:<br>Judge 4:<br>Judge 5: | DEL<br>SSCB<br>UTK  | PRITAM SHILAI<br>REKHA SWAMI<br>R RAJBHARAT<br>JOGENDER BORA<br>JENIFER DANIEL     |        |      | 28:29<br>28:29<br>27:30<br>28:29<br>29:28          |
| 31    | 31   | Bantam Weight (52-54kg) | RE<br>BLI | ED<br>UE | LALBIAKNII<br>AMISHA SHAH |                                                          | MIZ<br>GUJ          | RED                                                                                | RSC    | R2   |                                                    |
|       |      | Refe                    | eree: SSC | СВ       | LAKSHMIPATHI              | Judge 1:<br>Judge 2:<br>Judge 3:<br>Judge 4:<br>Judge 5: | DEL<br>RSPB<br>UP   | MERCIA M DOHLIN<br>NAVEEN TOKAS<br>G S RAJU<br>DEEPAK MISTRY<br>SURESH KADAM       | G      |      | 10:8<br>8:10<br>10:8<br>10:8<br>10:8               |
| 32    | 32   | Bantam Weight (52-54kg) | RE<br>BLI | ED<br>UE | NEERU KHATRI<br>SARA      |                                                          | HAR<br>PON          | RED                                                                                | RSC    | R1   |                                                    |
|       |      | Refe                    | eree: DEL | L        | REKHA SWAMI               | Judge 1:<br>Judge 2:<br>Judge 3:<br>Judge 4:<br>Judge 5: | RSPB<br>SSCB<br>ASM | JOGENDER BORA<br>DEEPMALA PARAM<br>R RAJBHARAT<br>JENIFER DANIEL<br>S K PANIGRAHI  | IAR    |      | -<br>-<br>-                                        |

## Session 1

| Order | Bout | Weight Category          | Corner      | Name                             | Seed                                                     | Team<br>Code              | Winner                                                                               | Result | Deci | sion                                               |
|-------|------|--------------------------|-------------|----------------------------------|----------------------------------------------------------|---------------------------|--------------------------------------------------------------------------------------|--------|------|----------------------------------------------------|
| 33    | 33   | Bantam Weight (52-54kg)  | RED<br>BLUE | NAINA KACHHAP<br>NEHA            |                                                          | JHA<br>CHD                | BLUE                                                                                 | RSC    | R1   |                                                    |
|       |      | Referee:                 | UP          | DEEPAK MISTRY                    | Judge 1:<br>Judge 2:<br>Judge 3:<br>Judge 4:<br>Judge 5: | MEG<br>RSPB<br>SIK<br>DEL | MERCIA M DOHLIN<br>G S RAJU<br>PRITAM SHILAI<br>NAVEEN TOKAS<br>SURESH KADAM         |        |      | -<br>-<br>-<br>-                                   |
| 34    | 34   | Bantam Weight (52-54kg)  | RED<br>BLUE | VARSHA SINGH<br>SWAPNA CHAVAN    |                                                          | UP<br>MAH                 | RED                                                                                  | WP     | 4:1  |                                                    |
|       |      | Referee:                 | RSPB        | HIMANSHU CHOUDHARY               | Judge 1:<br>Judge 2:<br>Judge 3:<br>Judge 4:<br>Judge 5: | ASM<br>SSCB<br>DEL        | S K PANIGRAHI<br>JENIFER DANIEL<br>LAKSHMIPATHI<br>REKHA SWAMI<br>JOGENDER BORA      |        |      | 29:28<br>29:28<br>30:27<br>29:28<br>27:30          |
| 35    | 35   | Bantam Weight (52-54kg)  | RED<br>BLUE | AIKON MILI<br>SONIYA SEBASTIAN   |                                                          | ASM<br>KER                | RED                                                                                  | RSC-I  | R3   |                                                    |
|       |      | Referee:                 | SSCB        | R RAJBHARAT                      | Judge 1:<br>Judge 2:<br>Judge 3:<br>Judge 4:<br>Judge 5: | MAH<br>MEG<br>RSPB        | PRITAM SHILAI<br>SURESH KADAM<br>MERCIA M DOHLIN<br>G S RAJU<br>DEEPAK MISTRY        | IG     |      | 20:18<br>20:17<br>20:16<br>20:17<br>20:17          |
| 36    | 36   | Bantam Weight (52-54kg)  | RED<br>BLUE | ANUPRIYA A<br>SIYA               |                                                          | KAR<br>DEL                | BLUE                                                                                 | WP     | 5:0  |                                                    |
|       |      | Referee:                 | UTK         | JOGENDER BORA                    | Judge 1:<br>Judge 2:<br>Judge 3:<br>Judge 4:<br>Judge 5: | RSPB<br>ORI<br>ASM        | LAKSHMIPATHI<br>HIMANSHU CHOUI<br>S K PANIGRAHI<br>JENIFER DANIEL<br>MERCIA M DOHLIN |        |      | 24:30<br>24:30<br>24:30<br>27:30<br>24:30          |
| 37    | 37   | Bantam Weight (52-54kg)  | RED<br>BLUE | PAYAL CHAURASIYA<br>EBSIBA NULKA |                                                          | MP<br>TEL                 | RED                                                                                  | RSC    | R1   |                                                    |
|       |      | Referee:                 | RSPB        | G S RAJU                         | Judge 1:<br>Judge 2:<br>Judge 3:<br>Judge 4:<br>Judge 5: | SIK<br>SSCB<br>UP         | NAVEEN TOKAS<br>PRITAM SHILAI<br>R RAJBHARAT<br>DEEPAK MISTRY<br>SURESH KADAM        |        |      | -<br>-<br>-                                        |
| 38    | 38   | Feather Weight (54-57kg) | RED<br>BLUE | SHINYSREE KALLA<br>KOMAL DHAMI   |                                                          | AP<br>UTK                 | RED                                                                                  | WP     | 5:0  |                                                    |
|       |      | Referee:                 |             | REKHA SWAMI                      | Judge 1:<br>Judge 2:<br>Judge 3:<br>Judge 4:<br>Judge 5: | MEG<br>ORI<br>RSPB<br>DEL | MERCIA M DOHLIN<br>S K PANIGRAHI<br>DEEPMALA PARAN<br>NAVEEN TOKAS<br>JENIFER DANIEL |        |      | 30:24<br>30:27<br>29:28<br>30:27<br>29:28          |
| 39    | 39   | Feather Weight (54-57kg) | RED<br>BLUE | NAOM CHINGSANUAMI<br>SHINGHAI    |                                                          | MIZ<br>PUN                | RED                                                                                  | WP     | 5:0  |                                                    |
|       |      | Referee:                 | SIK         | PRITAM SHILAI                    | Judge 1:<br>Judge 2:<br>Judge 3:<br>Judge 4:<br>Judge 5: | MAH<br>UP<br>RSPB         | NAVEEN TOKAS<br>SURESH KADAM<br>DEEPAK MISTRY<br>G S RAJU<br>R RAJBHARAT             |        |      | 29:28<br>30:27<br>30:27<br>30:27<br>30:27<br>30:27 |
| 40    | 40   | Feather Weight (54-57kg) | RED<br>BLUE | SNEHA S<br>DANIELLA D SOUZA      |                                                          | TN<br>GOA                 | BLUE                                                                                 | RSC    | R1   |                                                    |
|       |      | Referee:                 | ORI         | S K PANIGRAHI                    | Judge 1:<br>Judge 2:<br>Judge 3:<br>Judge 4:<br>Judge 5: | UTK<br>RSPB<br>DEL<br>MEG | JOGENDER BORA<br>DEEPMALA PARAM<br>REKHA SWAMI<br>MERCIA M DOHLIN<br>JENIFER DANIEL  |        |      | 8:10<br>9:10<br>-<br>8:10                          |

## Session 1

| Order | Bout | Weight Category              | Corner       | Name                                      | Seed                                                     | Team<br>Code               | Winner                                                                                     | Result   | Deci | sion                                               |
|-------|------|------------------------------|--------------|-------------------------------------------|----------------------------------------------------------|----------------------------|--------------------------------------------------------------------------------------------|----------|------|----------------------------------------------------|
| 41    | 41   | Feather Weight (54-57kg)     | RED<br>BLUE  | PRAMESHWORI<br>BHOOMI SINGH               |                                                          | MAN<br>MP                  | BLUE                                                                                       | WP       | 5:0  |                                                    |
|       |      | Referee:                     | SSCB         | LAKSHMIPATHI                              | Judge 1:<br>Judge 2:<br>Judge 3:<br>Judge 4:<br>Judge 5: | UP<br>DEL<br>SIK           | SURESH KADAM<br>DEEPAK MISTRY<br>NAVEEN TOKAS<br>PRITAM SHILAI<br>HIMANSHU CHOUE           | DHARY    |      | 27:30<br>27:30<br>27:30<br>27:30<br>27:30<br>27:30 |
| 42    | 42   | Feather Weight (54-57kg)     | RED          | SHEZA PT                                  |                                                          | KER                        |                                                                                            |          |      |                                                    |
|       |      | Referee:                     | BLUE<br>RSPB | VARSHITHA SILVARI<br>HIMANSHU CHOUDHARY   | Judge 1:<br>Judge 2:<br>Judge 3:<br>Judge 4:<br>Judge 5: | ORI<br>SSCB<br>ASM         | BLUE<br>JOGENDER BORA<br>S K PANIGRAHI<br>R RAJBHARAT<br>JENIFER DANIEL<br>MERCIA M DOHLIN | RSC<br>G | R1   | -<br>-<br>-                                        |
| 43    | 43   | Light Weight (57-60kg)       | RED          | ANJALI UPADE                              |                                                          | TEL                        |                                                                                            |          |      |                                                    |
|       |      | Referee:                     | BLUE<br>RSPB | BHAVYA SRI KANDIKUPPA<br>DEEPMALA PARAMAR | Judge 1:<br>Judge 2:<br>Judge 3:<br>Judge 4:<br>Judge 5: | MAH<br>UP<br>DEL           | BLUE<br>LAKSHMIPATHI<br>SURESH KADAM<br>DEEPAK MISTRY<br>NAVEEN TOKAS<br>JOGENDER BORA     | RSC      | R1   | -<br>-<br>-                                        |
| 44    | 44   | Light Weight (57-60kg)       | RED<br>BLUE  | TISHA GEHLOT<br>AAYAT AMIR                |                                                          | RAJ<br>J&K                 | RED                                                                                        | WP       | 5:0  |                                                    |
|       |      | Referee:                     | ORI          | S K PANIGRAHI                             | Judge 1:<br>Judge 2:<br>Judge 3:<br>Judge 4:<br>Judge 5: | SSCB<br>RSPB<br>DEL        | MERCIA M DOHLIN<br>R RAJBHARAT<br>G S RAJU<br>NAVEEN TOKAS<br>JOGENDER BORA                | G        |      | 30:26<br>30:26<br>30:27<br>30:27<br>30:27          |
| 45    | 45   | Light Weight (57-60kg)       | RED<br>BLUE  | SIMRAN<br>ARTI TIWARI                     |                                                          | PUN<br>GUJ                 | RED                                                                                        | RSC      | R3   |                                                    |
|       |      | Referee:                     |              | DEEPAK MISTRY                             | Judge 1:<br>Judge 2:<br>Judge 3:<br>Judge 4:<br>Judge 5: | SSCB<br>SIK<br>RSPB<br>MAH | LAKSHMIPATHI<br>PRITAM SHILAI<br>HIMANSHU CHOUE<br>SURESH KADAM<br>REKHA SWAMI             | DHARY    |      | 20:17<br>20:17<br>20:17<br>20:17<br>20:17          |
| 46    | 46   | Light Weight (57-60kg)       | RED<br>BLUE  | KUNJARANI DEVI<br>TWINSEE SHAJEESH        |                                                          | MAN<br>KER                 | RED                                                                                        | RSC      | R1   |                                                    |
|       |      | Referee:                     |              | JOGENDER BORA                             | Judge 1:<br>Judge 2:<br>Judge 3:<br>Judge 4:<br>Judge 5: | RSPB<br>MAH<br>SSCB<br>SIK | DEEPMALA PARAN<br>SURESH KADAM<br>R RAJBHARAT<br>PRITAM SHILAI<br>NAVEEN TOKAS             | IAR      |      |                                                    |
| 47    | 47   | Light Welterweight (60-63kg) | RED<br>BLUE  | DEEPA<br>ADHEENA PP                       |                                                          | UTK<br>KER                 | RED                                                                                        | RSC      | R1   |                                                    |
|       |      | Referee:                     | RSPB         | HIMANSHU CHOUDHARY                        | Judge 1:<br>Judge 2:<br>Judge 3:<br>Judge 4:<br>Judge 5: | up<br>Sik<br>Ori           | LAKSHMIPATHI<br>DEEPAK MISTRY<br>PRITAM SHILAI<br>S K PANIGRAHI<br>REKHA SWAMI             |          |      | -<br>-<br>-<br>-                                   |
| 48    | 48   | Light Welterweight (60-63kg) | RED<br>BLUE  | KRITHIKA P<br>ISHA GURJAR                 |                                                          | KAR<br>RAJ                 | BLUE                                                                                       | WP       | 5:0  |                                                    |
|       |      | Referee:                     | ASM          | JENIFER DANIEL                            | Judge 1:<br>Judge 2:<br>Judge 3:<br>Judge 4:<br>Judge 5: | RSPB<br>DEL<br>SSCB        | MERCIA M DOHLIN<br>G S RAJU<br>NAVEEN TOKAS<br>R RAJBHARAT<br>JOGENDER BORA                | G        |      | 23:30<br>22:30<br>23:30<br>24:30<br>25:30          |

## Session 1

| Order | Bout | Weight Category              | Corner      | Name                                | Seed                                                     | Team<br>Code       | Winner                                                                          | Result | Decisi | ion                                       |
|-------|------|------------------------------|-------------|-------------------------------------|----------------------------------------------------------|--------------------|---------------------------------------------------------------------------------|--------|--------|-------------------------------------------|
| 49    | 49   | Light Welterweight (60-63kg) | RED<br>BLUE | VENNELA GANDAMALLA<br>SHRADDHA      |                                                          | TEL<br>UP          | BLUE                                                                            | RSC    | R1     |                                           |
|       |      | Referee:                     | SSCB        | LAKSHMIPATHI                        | Judge 1:<br>Judge 2:<br>Judge 3:<br>Judge 4:<br>Judge 5: | DEL<br>MAH<br>UTK  | PRITAM SHILAI<br>REKHA SWAMI<br>SURESH KADAM<br>JOGENDER BORA<br>HIMANSHU CHOUI | DHARY  |        |                                           |
| 50    | 50   | Welter Weight (63-66kg)      | RED<br>BLUE | VANSHITA SAINI<br>ANASWARA K RAMESH |                                                          | HP<br>KER          | BLUE                                                                            | WP     | 3:2    |                                           |
|       |      | Referee:                     | RSPB        | DEEPMALA PARAMAR                    | Judge 1:<br>Judge 2:<br>Judge 3:<br>Judge 4:<br>Judge 5: | SSCB<br>ASM<br>ORI | NAVEEN TOKAS<br>R RAJBHARAT<br>JENIFER DANIEL<br>S K PANIGRAHI<br>DEEPAK MISTRY |        |        | 27:30<br>29:28<br>27:30<br>29:28<br>28:29 |

## Session 2

| Order | Bout | Weight Category            | Corner      | Name                           | Seed                                                     | Team<br>Code        | Winner                                                                                    | Result     | Deci | sion                                      |
|-------|------|----------------------------|-------------|--------------------------------|----------------------------------------------------------|---------------------|-------------------------------------------------------------------------------------------|------------|------|-------------------------------------------|
| 1     | 51   | Minimum Weight (45-48kg)   | RED<br>BLUE | TEJYOSINI<br>SUJUMA BORO       |                                                          | BEN<br>ASM          | BLUE                                                                                      | RSC        | R1   |                                           |
|       |      | Referee:                   | TN          | D SURESH                       | Judge 1:<br>Judge 2:<br>Judge 3:<br>Judge 4:<br>Judge 5: | DEL<br>SSCB<br>SIK  | DEEPAK MISTRY<br>REKHA SWAMI<br>LAKSHMIPATHI<br>PRITAM SHILAI<br>HIMANSHU CHOUI           | DHARY      |      | -<br>-<br>-<br>-                          |
| 2     | 52   | Minimum Weight (45-48kg)   | RED<br>BLUE | PRIYA<br>APER                  |                                                          | HP<br>ARU           | RED                                                                                       | WP         | 5:0  |                                           |
|       |      | Referee:                   | ASM         | JENIFER DANIEL                 | Judge 1:<br>Judge 2:<br>Judge 3:<br>Judge 4:<br>Judge 5: | SSCB<br>UTK<br>TN   | SURESH KADAM<br>R RAJBHARAT<br>JOGENDER BORA<br>D SURESH<br>G S RAJU                      |            |      | 30:27<br>29:28<br>30:27<br>30:27<br>29:28 |
| 3     | 53   | Minimum Weight (45-48kg)   | RED<br>BLUE | SANJANA<br>SORAISAM SONIA DEVI |                                                          | DEL<br>KAR          | RED                                                                                       | WP         | 5:0  |                                           |
|       |      | Referee:                   | UP          | DEEPAK MISTRY                  | Judge 1:<br>Judge 2:<br>Judge 3:<br>Judge 4:<br>Judge 5: | TN<br>SSCB<br>SIK   | HIMANSHU CHOUI<br>D SURESH<br>LAKSHMIPATHI<br>PRITAM SHILAI<br>S K PANIGRAHI              | DHARY      |      | 30:26<br>30:27<br>30:27<br>29:28<br>29:28 |
| 4     | 54   | Minimum Weight (45-48kg)   | RED<br>BLUE | AKSHATA RATHOD<br>RAT RANI     |                                                          | GOA<br>BIH          | BLUE                                                                                      | WP         | 5:0  |                                           |
|       |      | Referee:                   | SSCB        | R RAJBHARAT                    | Judge 1:<br>Judge 2:<br>Judge 3:<br>Judge 4:<br>Judge 5: | TN<br>MEG<br>RSPB   | JENIFER DANIEL<br>D SURESH<br>MERCIA M DOHLIN<br>HIMANSHU CHOUI<br>NAVEEN TOKAS           |            |      | 27:30<br>27:30<br>28:29<br>27:30<br>27:30 |
| 5     | 55   | Light Fly Weight (48-50kg) | RED         | SHIKHA NEGI                    |                                                          | CHD                 |                                                                                           |            |      |                                           |
|       |      | Referee:                   | BLUE<br>MAH | KUSUM<br>SURESH KADAM          | Judge 1:<br>Judge 2:<br>Judge 3:<br>Judge 4:<br>Judge 5: | DEL<br>SSCB<br>ORI  | <b>BLUE</b><br>D SURESH<br>REKHA SWAMI<br>LAKSHMIPATHI<br>S K PANIGRAHI<br>DEEPMALA PARAM | WP<br>//AR | 5:0  | 27:30<br>27:30<br>27:30<br>27:30<br>27:30 |
| 6     | 56   | Light Fly Weight (48-50kg) | RED         | THEJA VP                       |                                                          | KER                 |                                                                                           |            |      |                                           |
|       |      | Referee:                   | BLUE<br>UP  | RUDHA RATHOD<br>DEEPAK MISTRY  | Judge 1:<br>Judge 2:<br>Judge 3:<br>Judge 4:<br>Judge 5: | UTK<br>RSPB<br>SSCB | BLUE<br>JENIFER DANIEL<br>JOGENDER BORA<br>HIMANSHU CHOUI<br>R RAJBHARAT<br>D SURESH      | RSC        | R2   | 10:9<br>9:10<br>9:10<br>8:10<br>9:10      |
| 7     | 57   | Light Fly Weight (48-50kg) | RED<br>BLUE | RIYA SONI<br>SIMRAN VERMA      |                                                          | CHT<br>MAH          | BLUE                                                                                      | RSC        | R3   |                                           |
|       |      | Referee:                   | SIK         | PRITAM SHILAI                  | Judge 1:<br>Judge 2:<br>Judge 3:<br>Judge 4:<br>Judge 5: | ori<br>RSPB<br>TN   | LAKSHMIPATHI<br>S K PANIGRAHI<br>G S RAJU<br>D SURESH<br>NAVEEN TOKAS                     |            |      | 18:20<br>17:20<br>17:20<br>18:20<br>16:20 |
| 8     | 58   | Light Fly Weight (48-50kg) | RED<br>BLUE | BANDANA KAYENPAIBAM<br>TAMANNA |                                                          | MAN<br>HAR          | BLUE                                                                                      | WP         | 5:0  |                                           |
|       |      | Referee:                   | МАН         | SURESH KADAM                   | Judge 1:<br>Judge 2:<br>Judge 3:<br>Judge 4:<br>Judge 5: | ASM<br>TN<br>UP     | PRITAM SHILAI<br>JENIFER DANIEL<br>D SURESH<br>DEEPAK MISTRY<br>REKHA SWAMI               |            |      | 27:30<br>27:30<br>27:30<br>27:30<br>27:30 |

## Session 2

| Order | Bout | Weight Category         | Corner         | Name                                    | Seed                                                     | Team<br>Code        | Winner                                                                            | Result      | Deci | sion                                      |
|-------|------|-------------------------|----------------|-----------------------------------------|----------------------------------------------------------|---------------------|-----------------------------------------------------------------------------------|-------------|------|-------------------------------------------|
| 9     | 59   | Flyweight (50-52kg)     | RED<br>BLUE    | KULDEEP KAUR<br>SHREYA                  |                                                          | PUN<br>HP           | RED                                                                               | WO          |      |                                           |
|       |      | Referee                 | : DEL          | NAVEEN TOKAS                            | Judge 1:<br>Judge 2:<br>Judge 3:<br>Judge 4:<br>Judge 5: | ORI<br>MEG<br>RSPB  | D SURESH<br>S K PANIGRAHI<br>MERCIA M DOHLIN<br>DEEPMALA PARAN<br>JOGENDER BORA   |             |      | -<br>-<br>-                               |
| 10    | 60   | Flyweight (50-52kg)     | RED<br>BLUE    | SHRUTI DEVI<br>RADHIKA TRKAM            |                                                          | J&K<br>MP           | BLUE                                                                              | RSC         | R1   |                                           |
|       |      | Referee                 | : SIK          | PRITAM SHILAI                           | Judge 1:<br>Judge 2:<br>Judge 3:<br>Judge 4:<br>Judge 5: | ASM<br>SSCB<br>DEL  | MERCIA M DOHLIN<br>JENIFER DANIEL<br>LAKSHMIPATHI<br>REKHA SWAMI<br>JOGENDER BORA | G           |      | -<br>-<br>-                               |
| 11    | 61   | Flyweight (50-52kg)     | RED<br>BLUE    | SHREENA THAPA<br>YOOGASRI E             |                                                          | MEG<br>KAR          | BLUE                                                                              | WP          | 5:0  |                                           |
|       |      | Referee                 | : SSCB         | R RAJBHARAT                             | Judge 1:<br>Judge 2:<br>Judge 3:<br>Judge 4:<br>Judge 5: | MAH<br>TN<br>RSPB   | NAVEEN TOKAS<br>SURESH KADAM<br>D SURESH<br>DEEPMALA PARAN<br>DEEPAK MISTRY       | <i>I</i> AR |      | 28:29<br>27:30<br>28:29<br>27:30<br>28:29 |
| 12    | 62   | Flyweight (50-52kg)     | RED            | DEVIKA GHORPADE                         |                                                          | MAH                 | RED                                                                               | RSC         | R2   |                                           |
|       |      | Referee                 | BLUE<br>: RSPB | MEHERUNNISA BEGUM<br>HIMANSHU CHOUDHARY | Judge 1:<br>Judge 2:<br>Judge 3:<br>Judge 4:<br>Judge 5: | SSCB<br>ORI<br>ASM  | MERCIA M DOHLIN<br>LAKSHMIPATHI<br>S K PANIGRAHI<br>JENIFER DANIEL<br>REKHA SWAMI | G           |      | 10:8<br>10:9<br>10:8<br>10:8<br>10:9      |
| 13    | 63   | Bantam Weight (52-54kg) | RED<br>BLUE    | SHALLU DEVI<br>SHIVANGI SHANDIL         |                                                          | J&K<br>HP           | BLUE                                                                              | RSC         | R3   |                                           |
|       |      | Referee                 | : MEG          | MERCIA M DOHLING                        | Judge 1:<br>Judge 2:<br>Judge 3:<br>Judge 4:<br>Judge 5: | RSPB<br>UTK<br>SSCB | D SURESH<br>HIMANSHU CHOUI<br>JOGENDER BORA<br>R RAJBHARAT<br>SURESH KADAM        | DHARY       |      | 18:20<br>17:20<br>18:20<br>17:20<br>17:20 |
| 14    | 64   | Bantam Weight (52-54kg) | RED<br>BLUE    | LALBIAKNII<br>BHUMIKA PRADHAN           |                                                          | MIZ<br>ORI          | RED                                                                               | RSC         | R1   |                                           |
|       |      | Referee                 | : TN           | D SURESH                                | Judge 1:<br>Judge 2:<br>Judge 3:<br>Judge 4:<br>Judge 5: | DEL<br>SIK<br>SSCB  | DEEPMALA PARAN<br>REKHA SWAMI<br>PRITAM SHILAI<br>LAKSHMIPATHI<br>DEEPAK MISTRY   | IAR         |      | -<br>-<br>-<br>-                          |
| 15    | 65   | Bantam Weight (52-54kg) | RED            | SRAVANA SANDHYA KAMPA                   | RA                                                       | AP                  |                                                                                   |             |      |                                           |
| -     |      |                         | BLUE           | NEERU KHATRI                            |                                                          | HAR                 | BLUE                                                                              | WP          | 5:0  |                                           |
|       |      | Referee                 | : ORI          | S K PANIGRAHI                           | Judge 1:<br>Judge 2:<br>Judge 3:<br>Judge 4:<br>Judge 5: | MAH<br>TN<br>ASM    | NAVEEN TOKAS<br>SURESH KADAM<br>D SURESH<br>JENIFER DANIEL<br>MERCIA M DOHLIN     | G           |      | 27:30<br>26:30<br>27:30<br>24:30<br>26:30 |
| 16    | 66   | Bantam Weight (52-54kg) | RED<br>BLUE    | NEHA<br>SAWEETY                         |                                                          | CHD<br>RAJ          | RED                                                                               | WP          | 3:2  |                                           |
|       |      | Referee                 | : UTK          | JOGENDER BORA                           | Judge 1:<br>Judge 2:<br>Judge 3:<br>Judge 4:<br>Judge 5: | ORI<br>TN<br>DEL    | PRITAM SHILAI<br>S K PANIGRAHI<br>D SURESH<br>NAVEEN TOKAS<br>R RAJBHARAT         |             |      | 30:27<br>29:28<br>28:29<br>30:27<br>28:29 |

#### Session 2

| Order | Bout | Weight Category          | Corner      | Name                              | Seed                                                     | Team<br>Code             | Winner                                                                             | Result | Decis | sion                                               |
|-------|------|--------------------------|-------------|-----------------------------------|----------------------------------------------------------|--------------------------|------------------------------------------------------------------------------------|--------|-------|----------------------------------------------------|
| 17    | 67   | Feather Weight (54-57kg) | RED<br>BLUE | DIYA NEGI<br>SHINYSREE KALLA      |                                                          | CHD<br>AP                | RED                                                                                | WP     | 3:2   |                                                    |
|       |      | Referee:                 | ORI         | S K PANIGRAHI                     | Judge 1:<br>Judge 2:<br>Judge 3:<br>Judge 4:<br>Judge 5: | DEL<br>SSCB<br>RSPB      | MERCIA M DOHLIN<br>REKHA SWAMI<br>LAKSHMIPATHI<br>HIMANSHU CHOUE<br>SURESH KADAM   |        |       | 29:26<br>28:29<br>28:29<br>29:28<br>29:28<br>29:28 |
| 18    | 68   | Feather Weight (54-57kg) | RED<br>BLUE | ANEE LEPCHA<br>YASHIKA TOKAS      |                                                          | SIK<br>DEL               | BLUE                                                                               | RSC    | R2    |                                                    |
|       |      | Referee:                 |             | D SURESH                          | Judge 1:<br>Judge 2:<br>Judge 3:<br>Judge 4:<br>Judge 5: | SSCB<br>UP<br>UTK<br>ORI | R RAJBHARAT<br>DEEPAK MISTRY<br>JOGENDER BORA<br>S K PANIGRAHI<br>G S RAJU         |        |       | 8:10<br>8:10<br>8:10<br>8:10<br>8:10               |
| 19    | 69   | Feather Weight (54-57kg) | RED<br>BLUE | SUNIDHI<br>NAOM CHINGSANUAMI      |                                                          | HP<br>MIZ                | BLUE                                                                               | WP     | 5:0   |                                                    |
|       |      | Referee:                 | MAH         | SURESH KADAM                      | Judge 1:<br>Judge 2:<br>Judge 3:<br>Judge 4:<br>Judge 5: | SSCB<br>SIK<br>RSPB      | NAVEEN TOKAS<br>LAKSHMIPATHI<br>PRITAM SHILAI<br>HIMANSHU CHOUE<br>MERCIA M DOHLIN |        |       | 27:30<br>27:30<br>27:30<br>27:30<br>27:30<br>27:30 |
| 20    | 70   | Feather Weight (54-57kg) | RED<br>BLUE | DANIELLA D SOUZA<br>MEGHA JANI    |                                                          | GOA<br>GUJ               | RED                                                                                | RSC    | R1    |                                                    |
|       |      | Referee:                 | RSPB        | G S RAJU                          | Judge 1:<br>Judge 2:<br>Judge 3:<br>Judge 4:<br>Judge 5: | SSCB<br>ASM<br>UP        | JOGENDER BORA<br>R RAJBHARAT<br>JENIFER DANIEL<br>DEEPAK MISTRY<br>REKHA SWAMI     |        |       | -<br>-<br>-<br>-                                   |
| 21    | 71   | Light Weight (57-60kg)   | RED         | REHNUMA MIKRANI                   |                                                          | UTK                      |                                                                                    |        |       |                                                    |
|       |      | 3 3 - ( 3)               | BLUE        | BHAVYA SRI KANDIKUPPA             |                                                          | AP                       | BLUE                                                                               | RSC    | R2    |                                                    |
|       |      | Referee:                 | SIK         | PRITAM SHILAI                     | Judge 1:<br>Judge 2:<br>Judge 3:<br>Judge 4:<br>Judge 5: | RSPB<br>TN<br>SSCB       | NAVEEN TOKAS<br>DEEPMALA PARAM<br>D SURESH<br>R RAJBHARAT<br>S K PANIGRAHI         | IAR    |       | 9:10<br>9:10<br>9:10<br>9:10<br>9:10               |
| 22    | 72   | Light Weight (57-60kg)   | RED<br>BLUE | PRACHI<br>CHANCHAL NEEM           |                                                          | HAR<br>DEL               | RED                                                                                | RSC    | R2    |                                                    |
|       |      | Referee:                 | UP          | DEEPAK MISTRY                     | Judge 1:<br>Judge 2:<br>Judge 3:<br>Judge 4:<br>Judge 5: | MEG<br>SSCB<br>ASM       | G S RAJU<br>MERCIA M DOHLIN<br>R RAJBHARAT<br>JENIFER DANIEL<br>JOGENDER BORA      | G      |       | 10:9<br>10:8<br>10:8<br>10:8<br>10:8<br>10:8       |
| 23    | 73   | Light Weight (57-60kg)   | RED<br>BLUE | SUBHASHREE SAHU<br>SWASHIKA DHAMI |                                                          | ORI<br>MP                | BLUE                                                                               | RSC    | R2    |                                                    |
|       |      | Referee:                 | DEL         | NAVEEN TOKAS                      | Judge 1:<br>Judge 2:<br>Judge 3:<br>Judge 4:<br>Judge 5: | RSPB<br>SSCB<br>TN       | SURESH KADAM<br>DEEPMALA PARAN<br>LAKSHMIPATHI<br>D SURESH<br>PRITAM SHILAI        | IAR    |       | 8:10<br>9:10<br>9:10<br>9:10<br>8:10               |
| 24    | 74   | Light Weight (57-60kg)   | RED<br>BLUE | TISHA GEHLOT<br>ANJANA THAKUR     |                                                          | RAJ<br>HP                | RED                                                                                | WP     | 5:0   |                                                    |
|       |      | Referee:                 | ORI         | S K PANIGRAHI                     | Judge 1:<br>Judge 2:<br>Judge 3:<br>Judge 4:<br>Judge 5: | ASM<br>UP<br>SSCB        | MERCIA M DOHLIN<br>JENIFER DANIEL<br>DEEPAK MISTRY<br>R RAJBHARAT<br>G S RAJU      | G      |       | 30:27<br>29:28<br>29:28<br>30:27<br>30:27          |

## Session 2

|       |      |                              |              |                                       |                                                          | _                         |                                                                                     |             |       |                                           |
|-------|------|------------------------------|--------------|---------------------------------------|----------------------------------------------------------|---------------------------|-------------------------------------------------------------------------------------|-------------|-------|-------------------------------------------|
| Order | Bout | Weight Category              | Corner       | Name                                  | Seed                                                     | Team<br>Code              | Winner                                                                              | Result      | Decis | sion                                      |
| 25    | 75   | Light Welterweight (60-63kg) | RED<br>BLUE  | MUSKAN RANA<br>DEEPA                  |                                                          | HP<br>UTK                 | BLUE                                                                                | RSC         | R1    |                                           |
|       |      | Referee:                     | MAH          | SURESH KADAM                          | Judge 1:<br>Judge 2:<br>Judge 3:<br>Judge 4:<br>Judge 5: | SSCB<br>DEL<br>RSPB       | D SURESH<br>LAKSHMIPATHI<br>REKHA SWAMI<br>HIMANSHU CHOUE<br>PRITAM SHILAI          | DHARY       |       |                                           |
|       | 70   |                              | 050          |                                       |                                                          | 4.014                     |                                                                                     |             |       |                                           |
| 26    | 76   | Light Welterweight (60-63kg) | RED<br>BLUE  | KARISHMA SINGHA<br>ARSHDEEP KAUR      |                                                          | ASM<br>PUN                | BLUE                                                                                | RSC         | R1    |                                           |
|       |      | Referee:                     | DEL          | NAVEEN TOKAS                          | Judge 1:<br>Judge 2:<br>Judge 3:<br>Judge 4:<br>Judge 5: | ori<br>Utk<br>Up          | G S RAJU<br>S K PANIGRAHI<br>JOGENDER BORA<br>DEEPAK MISTRY<br>R RAJBHARAT          |             |       | -<br>-<br>-<br>-                          |
| 27    | 77   | Light Welterweight (60-63kg) | RED<br>BLUE  | RAVINA<br>YASHVI PATEL                |                                                          | HAR<br>GUJ                | RED                                                                                 | RSC         | R1    |                                           |
|       |      | Referee:                     |              | PRITAM SHILAI                         | Judge 1:<br>Judge 2:<br>Judge 3:<br>Judge 4:<br>Judge 5: | RSPB<br>MAH<br>TN<br>SSCB | DEEPMALA PARAN<br>SURESH KADAM<br>D SURESH<br>LAKSHMIPATHI<br>MERCIA M DOHLIN       |             |       | -<br>-<br>-<br>-                          |
| 28    | 78   | Light Welterweight (60-63kg) | RED<br>BLUE  | DISHA PATEL<br>SUPRIYA RAWAT          |                                                          | MAH<br>DEL                | RED                                                                                 | WP          | 5:0   |                                           |
|       |      | Referee:                     |              | R RAJBHARAT                           | Judge 1:<br>Judge 2:<br>Judge 3:<br>Judge 4:<br>Judge 5: | ORI<br>UTK<br>RSPB<br>ASM | S K PANIGRAHI<br>JOGENDER BORA<br>DEEPMALA PARAN<br>JENIFER DANIEL<br>DEEPAK MISTRY | <i>I</i> AR |       | 30:27<br>29:28<br>30:27<br>30:27<br>30:27 |
| 29    | 79   | Welter Weight (63-66kg)      | RED          | KAJAL FRASWAN                         |                                                          | UTK                       | RED                                                                                 | RSC         | R1    |                                           |
|       |      | Referee:                     | BLUE<br>RSPB | ANASWARA K RAMESH<br>G S RAJU         | Judge 1:<br>Judge 2:<br>Judge 3:<br>Judge 4:<br>Judge 5: | DEL<br>SSCB<br>TN         | MERCIA M DOHLIN<br>NAVEEN TOKAS<br>LAKSHMIPATHI<br>D SURESH<br>PRITAM SHILAI        | G           |       | -<br>-<br>-<br>-                          |
| 30    | 80   | Welter Weight (63-66kg)      | RED          | MAHAK SHARMA                          |                                                          | RAJ                       | RED                                                                                 | WP          | 4:0   |                                           |
|       |      | Referee:                     | BLUE<br>RSPB | MITAASHI PATHAK<br>HIMANSHU CHOUDHARY | Judge 1:<br>Judge 2:<br>Judge 3:<br>Judge 4:<br>Judge 5: | ORI<br>DEL<br>SSCB        | JENIFER DANIEL<br>S K PANIGRAHI<br>REKHA SWAMI<br>R RAJBHARAT<br>JOGENDER BORA      |             |       | 30:27<br>30:26<br>28:28<br>30:27<br>30:27 |
| 31    | 81   | Welter Weight (63-66kg)      | RED<br>BLUE  | KOMAL KERKETTA<br>SRINIDHI P          |                                                          | JHA<br>TN                 | BLUE                                                                                | RSC         | R1    |                                           |
|       |      | Referee:                     | MEG          | MERCIA M DOHLING                      | Judge 1:<br>Judge 2:<br>Judge 3:<br>Judge 4:<br>Judge 5: | MAH<br>SIK<br>RSPB        | LAKSHMIPATHI<br>SURESH KADAM<br>PRITAM SHILAI<br>DEEPMALA PARAN<br>DEEPAK MISTRY    | <i>I</i> AR |       |                                           |
| 32    | 82   | Welter Weight (63-66kg)      | RED<br>BLUE  | LOVELEEN KAUR<br>SRI HARIKA GANGULA   |                                                          | CHD<br>AP                 | RED                                                                                 | WP          | 5:0   |                                           |
|       |      | Referee:                     |              | NAVEEN TOKAS                          | Judge 1:<br>Judge 2:<br>Judge 3:<br>Judge 4:<br>Judge 5: | TN<br>SSCB<br>RSPB<br>UTK | D SURESH<br>R RAJBHARAT<br>G S RAJU<br>JOGENDER BORA<br>S K PANIGRAHI               |             |       | 30:27<br>30:27<br>30:25<br>30:27<br>30:27 |

#### Session 2

| Order | Bout | Weight Category              | Corner      | Name                               | Seed                                                     | Team<br>Code             | Winner                                                                             | Result | Decis | sion                                               |
|-------|------|------------------------------|-------------|------------------------------------|----------------------------------------------------------|--------------------------|------------------------------------------------------------------------------------|--------|-------|----------------------------------------------------|
| 33    | 83   | Light Middleweight (66-70kg) | RED<br>BLUE | ANJALI ARYA<br>VISMAYA BINU        |                                                          | MP<br>KER                | RED                                                                                | RSC    | R1    |                                                    |
|       |      | Referee:                     | MAH         | SURESH KADAM                       | Judge 1:<br>Judge 2:<br>Judge 3:<br>Judge 4:<br>Judge 5: | UP<br>DEL<br>RSPB        | PRITAM SHILAI<br>DEEPAK MISTRY<br>REKHA SWAMI<br>HIMANSHU CHOUE<br>MERCIA M DOHLIN |        |       | -<br>-<br>-<br>-                                   |
| 34    | 84   | Light Middleweight (66-70kg) | RED         | MINNAT ZARINE                      |                                                          | KAR                      |                                                                                    |        |       |                                                    |
|       |      |                              | BLUE        | SNEHA                              |                                                          | RAJ                      | BLUE                                                                               | RSC    | R1    |                                                    |
|       |      | Referee:                     | ORI         | S K PANIGRAHI                      | Judge 1:<br>Judge 2:<br>Judge 3:<br>Judge 4:<br>Judge 5: | SSCB<br>DEL<br>TN        | JENIFER DANIEL<br>R RAJBHARAT<br>NAVEEN TOKAS<br>D SURESH<br>DEEPMALA PARAM        | IAR    |       |                                                    |
| 35    | 85   | Light Middleweight (66-70kg) | RED         | SHIVANI                            |                                                          | DEL                      | RED                                                                                | WO     |       |                                                    |
|       |      |                              | BLUE        | RUCHITA DUDY                       |                                                          | CHD                      |                                                                                    |        |       |                                                    |
|       |      | Referee:                     | RSPB        | G S RAJU                           | Judge 1:<br>Judge 2:<br>Judge 3:<br>Judge 4:<br>Judge 5: | MEG<br>UTK<br>TN         | PRITAM SHILAI<br>MERCIA M DOHLIN<br>JOGENDER BORA<br>D SURESH<br>R RAJBHARAT       | G      |       |                                                    |
| 36    | 86   | Light Middleweight (66-70kg) | RED<br>BLUE | MANASA GULIVINDHALA<br>KOMAL MAHAR |                                                          | AP<br>UTK                | RED                                                                                | WP     | 5:0   |                                                    |
|       |      | Referee:                     | DEL         | REKHA SWAMI                        | Judge 1:<br>Judge 2:<br>Judge 3:<br>Judge 4:<br>Judge 5: | RSPB<br>SSCB<br>SIK      | S K PANIGRAHI<br>HIMANSHU CHOUE<br>LAKSHMIPATHI<br>PRITAM SHILAI<br>D SURESH       | HARY   |       | 30:27<br>30:27<br>29:28<br>30:27<br>29:28          |
| 37    | 87   | Middle Maight (70 7Ekg)      | RED         | NANDINI                            |                                                          | UP                       |                                                                                    |        |       |                                                    |
| 37    | 87   | Middle Weight (70-75kg)      | BLUE        | GUNA NIDHI PATANGAY                |                                                          | TEL                      | BLUE                                                                               | RSC    | R3    |                                                    |
|       |      | Referee:                     | MEG         | MERCIA M DOHLING                   | Judge 1:<br>Judge 2:<br>Judge 3:<br>Judge 4:<br>Judge 5: | ASM<br>RSPB<br>UTK       | D SURESH<br>JENIFER DANIEL<br>G S RAJU<br>JOGENDER BORA<br>REKHA SWAMI             |        |       | 18:20<br>18:20<br>18:20<br>18:20<br>18:20<br>19:19 |
| 38    | 88   | Middle Weight (70-75kg)      | RED         | HAJRA NAZRIN                       |                                                          | KER                      |                                                                                    |        |       |                                                    |
|       |      | initiale freight (Fe Feng)   | BLUE        | SHARVARI KALYANKAR                 |                                                          | MAH                      | BLUE                                                                               | RSC    | R2    |                                                    |
|       |      | Referee:                     | DEL         | NAVEEN TOKAS                       | Judge 1:<br>Judge 2:<br>Judge 3:<br>Judge 4:<br>Judge 5: | TN<br>ORI<br>UTK         | HIMANSHU CHOUE<br>D SURESH<br>S K PANIGRAHI<br>JOGENDER BORA<br>DEEPAK MISTRY      | HARY   |       | 8:10<br>9:10<br>9:10<br>8:10<br>8:10               |
| 39    | 89   | Middle Weight (70-75kg)      | RED<br>BLUE | PEMA ONGMU BHUTIA<br>MUSKAN        |                                                          | SIK<br>HP                | RED                                                                                | RSC    | R1    |                                                    |
|       |      | Referee:                     | DEL         | REKHA SWAMI                        | Judge 1:<br>Judge 2:<br>Judge 3:<br>Judge 4:<br>Judge 5: | SSCB<br>MEG<br>TN        | DEEPMALA PARAM<br>R RAJBHARAT<br>MERCIA M DOHLIN<br>D SURESH<br>JENIFER DANIEL     |        |       |                                                    |
| 40    | 90   | Heavyweight (81+kg)          | RED<br>BLUE | MAHTAB BISNOI<br>PRISKILLA S       |                                                          | RAJ<br>TN                | BLUE                                                                               | RSC    | R2    |                                                    |
|       |      | Referee:                     |             | G S RAJU                           | Judge 1:<br>Judge 2:<br>Judge 3:<br>Judge 4:<br>Judge 5: | MAH<br>SSCB<br>UP<br>UTK | SURESH KADAM<br>LAKSHMIPATHI<br>DEEPAK MISTRY<br>JOGENDER BORA<br>NAVEEN TOKAS     | -      |       | 9:10<br>9:10<br>9:10<br>9:10<br>9:10               |

## Session 2

| Order | Bout | Weight Category     |          | Corner      | Name                                 | Seed                                                     | Team<br>Code     | Winner                                                                     | Result | Decision         |
|-------|------|---------------------|----------|-------------|--------------------------------------|----------------------------------------------------------|------------------|----------------------------------------------------------------------------|--------|------------------|
| 41    | 91   | Heavyweight (81+kg) |          | RED<br>BLUE | KHUSHI JAIN<br>V G VAISHNAVI VIYYAPU |                                                          | UP<br>AP         | RED                                                                        | RSC    | R1               |
|       |      |                     | Referee: | ORI         | S K PANIGRAHI                        | Judge 1:<br>Judge 2:<br>Judge 3:<br>Judge 4:<br>Judge 5: | SIK<br>DEL<br>TN | LAKSHMIPATHI<br>PRITAM SHILAI<br>REKHA SWAMI<br>D SURESH<br>DEEPMALA PARAM | AR     | -<br>-<br>-<br>- |