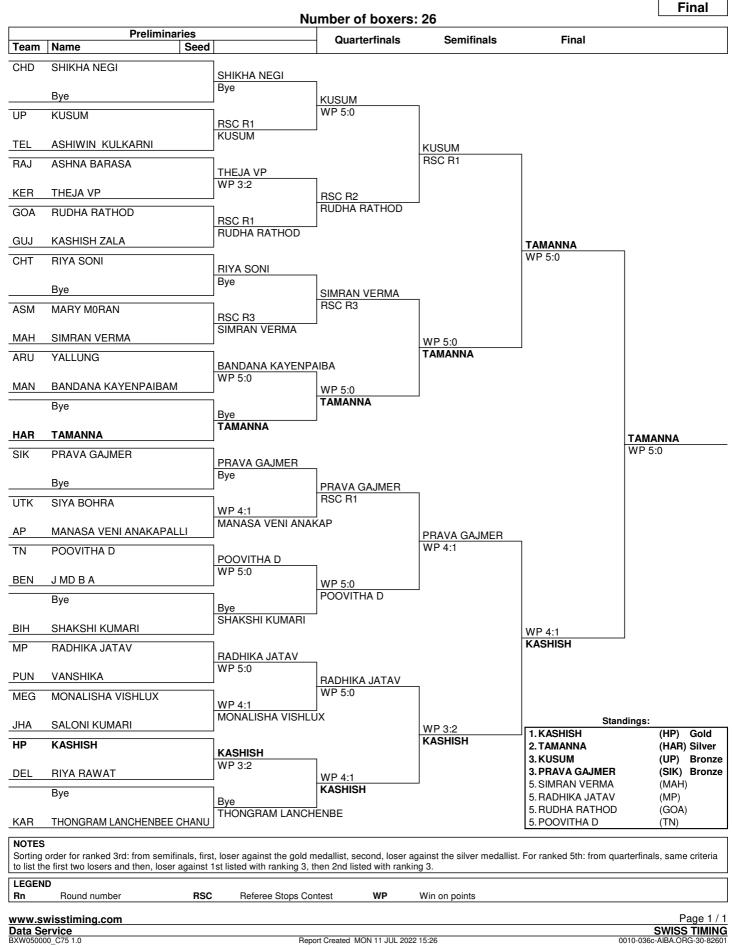

## Session 2

| Order | Bout | Weight Category            | Corner      | Name                           | Seed                                                     | Team<br>Code        | Winner                                                                                    | Result     | Deci | sion                                      |
|-------|------|----------------------------|-------------|--------------------------------|----------------------------------------------------------|---------------------|-------------------------------------------------------------------------------------------|------------|------|-------------------------------------------|
| 1     | 51   | Minimum Weight (45-48kg)   | RED<br>BLUE | TEJYOSINI<br>SUJUMA BORO       |                                                          | BEN<br>ASM          | BLUE                                                                                      | RSC        | R1   |                                           |
|       |      | Referee:                   | TN          | D SURESH                       | Judge 1:<br>Judge 2:<br>Judge 3:<br>Judge 4:<br>Judge 5: | DEL<br>SSCB<br>SIK  | DEEPAK MISTRY<br>REKHA SWAMI<br>LAKSHMIPATHI<br>PRITAM SHILAI<br>HIMANSHU CHOUI           | DHARY      |      | -<br>-<br>-<br>-                          |
| 2     | 52   | Minimum Weight (45-48kg)   | RED<br>BLUE | PRIYA<br>APER                  |                                                          | HP<br>ARU           | RED                                                                                       | WP         | 5:0  |                                           |
|       |      | Referee:                   | ASM         | JENIFER DANIEL                 | Judge 1:<br>Judge 2:<br>Judge 3:<br>Judge 4:<br>Judge 5: | SSCB<br>UTK<br>TN   | SURESH KADAM<br>R RAJBHARAT<br>JOGENDER BORA<br>D SURESH<br>G S RAJU                      |            |      | 30:27<br>29:28<br>30:27<br>30:27<br>29:28 |
| 3     | 53   | Minimum Weight (45-48kg)   | RED<br>BLUE | SANJANA<br>SORAISAM SONIA DEVI |                                                          | DEL<br>KAR          | RED                                                                                       | WP         | 5:0  |                                           |
|       |      | Referee:                   | UP          | DEEPAK MISTRY                  | Judge 1:<br>Judge 2:<br>Judge 3:<br>Judge 4:<br>Judge 5: | TN<br>SSCB<br>SIK   | HIMANSHU CHOUI<br>D SURESH<br>LAKSHMIPATHI<br>PRITAM SHILAI<br>S K PANIGRAHI              | DHARY      |      | 30:26<br>30:27<br>30:27<br>29:28<br>29:28 |
| 4     | 54   | Minimum Weight (45-48kg)   | RED<br>BLUE | AKSHATA RATHOD<br>RAT RANI     |                                                          | GOA<br>BIH          | BLUE                                                                                      | WP         | 5:0  |                                           |
|       |      | Referee:                   | SSCB        | R RAJBHARAT                    | Judge 1:<br>Judge 2:<br>Judge 3:<br>Judge 4:<br>Judge 5: | TN<br>MEG<br>RSPB   | JENIFER DANIEL<br>D SURESH<br>MERCIA M DOHLIN<br>HIMANSHU CHOUI<br>NAVEEN TOKAS           |            |      | 27:30<br>27:30<br>28:29<br>27:30<br>27:30 |
| 5     | 55   | Light Fly Weight (48-50kg) | RED         | SHIKHA NEGI                    |                                                          | CHD                 |                                                                                           |            |      |                                           |
|       |      | Referee:                   | BLUE<br>MAH | KUSUM<br>SURESH KADAM          | Judge 1:<br>Judge 2:<br>Judge 3:<br>Judge 4:<br>Judge 5: | DEL<br>SSCB<br>ORI  | <b>BLUE</b><br>D SURESH<br>REKHA SWAMI<br>LAKSHMIPATHI<br>S K PANIGRAHI<br>DEEPMALA PARAM | WP<br>//AR | 5:0  | 27:30<br>27:30<br>27:30<br>27:30<br>27:30 |
| 6     | 56   | Light Fly Weight (48-50kg) | RED         | THEJA VP                       |                                                          | KER                 |                                                                                           |            |      |                                           |
|       |      | Referee:                   | BLUE<br>UP  | RUDHA RATHOD<br>DEEPAK MISTRY  | Judge 1:<br>Judge 2:<br>Judge 3:<br>Judge 4:<br>Judge 5: | UTK<br>RSPB<br>SSCB | BLUE<br>JENIFER DANIEL<br>JOGENDER BORA<br>HIMANSHU CHOUI<br>R RAJBHARAT<br>D SURESH      | RSC        | R2   | 10:9<br>9:10<br>9:10<br>8:10<br>9:10      |
| 7     | 57   | Light Fly Weight (48-50kg) | RED<br>BLUE | RIYA SONI<br>SIMRAN VERMA      |                                                          | CHT<br>MAH          | BLUE                                                                                      | RSC        | R3   |                                           |
|       |      | Referee:                   | SIK         | PRITAM SHILAI                  | Judge 1:<br>Judge 2:<br>Judge 3:<br>Judge 4:<br>Judge 5: | ori<br>RSPB<br>TN   | LAKSHMIPATHI<br>S K PANIGRAHI<br>G S RAJU<br>D SURESH<br>NAVEEN TOKAS                     |            |      | 18:20<br>17:20<br>17:20<br>18:20<br>16:20 |
| 8     | 58   | Light Fly Weight (48-50kg) | RED<br>BLUE | BANDANA KAYENPAIBAM<br>TAMANNA |                                                          | MAN<br>HAR          | BLUE                                                                                      | WP         | 5:0  |                                           |
|       |      | Referee:                   | МАН         | SURESH KADAM                   | Judge 1:<br>Judge 2:<br>Judge 3:<br>Judge 4:<br>Judge 5: | ASM<br>TN<br>UP     | PRITAM SHILAI<br>JENIFER DANIEL<br>D SURESH<br>DEEPAK MISTRY<br>REKHA SWAMI               |            |      | 27:30<br>27:30<br>27:30<br>27:30<br>27:30 |

## Session 2

| Order | Bout | Weight Category         | Corner         | Name                                    | Seed                                                     | Team<br>Code        | Winner                                                                            | Result      | Deci | sion                                      |
|-------|------|-------------------------|----------------|-----------------------------------------|----------------------------------------------------------|---------------------|-----------------------------------------------------------------------------------|-------------|------|-------------------------------------------|
| 9     | 59   | Flyweight (50-52kg)     | RED<br>BLUE    | KULDEEP KAUR<br>SHREYA                  |                                                          | PUN<br>HP           | RED                                                                               | WO          |      |                                           |
|       |      | Referee                 | : DEL          | NAVEEN TOKAS                            | Judge 1:<br>Judge 2:<br>Judge 3:<br>Judge 4:<br>Judge 5: | ORI<br>MEG<br>RSPB  | D SURESH<br>S K PANIGRAHI<br>MERCIA M DOHLIN<br>DEEPMALA PARAN<br>JOGENDER BORA   |             |      | -<br>-<br>-                               |
| 10    | 60   | Flyweight (50-52kg)     | RED<br>BLUE    | SHRUTI DEVI<br>RADHIKA TRKAM            |                                                          | J&K<br>MP           | BLUE                                                                              | RSC         | R1   |                                           |
|       |      | Referee                 | : SIK          | PRITAM SHILAI                           | Judge 1:<br>Judge 2:<br>Judge 3:<br>Judge 4:<br>Judge 5: | ASM<br>SSCB<br>DEL  | MERCIA M DOHLIN<br>JENIFER DANIEL<br>LAKSHMIPATHI<br>REKHA SWAMI<br>JOGENDER BORA | G           |      | -<br>-<br>-                               |
| 11    | 61   | Flyweight (50-52kg)     | RED<br>BLUE    | SHREENA THAPA<br>YOOGASRI E             |                                                          | MEG<br>KAR          | BLUE                                                                              | WP          | 5:0  |                                           |
|       |      | Referee                 | : SSCB         | R RAJBHARAT                             | Judge 1:<br>Judge 2:<br>Judge 3:<br>Judge 4:<br>Judge 5: | MAH<br>TN<br>RSPB   | NAVEEN TOKAS<br>SURESH KADAM<br>D SURESH<br>DEEPMALA PARAN<br>DEEPAK MISTRY       | <i>I</i> AR |      | 28:29<br>27:30<br>28:29<br>27:30<br>28:29 |
| 12    | 62   | Flyweight (50-52kg)     | RED            | DEVIKA GHORPADE                         |                                                          | MAH                 | RED                                                                               | RSC         | R2   |                                           |
|       |      | Referee                 | BLUE<br>: RSPB | MEHERUNNISA BEGUM<br>HIMANSHU CHOUDHARY | Judge 1:<br>Judge 2:<br>Judge 3:<br>Judge 4:<br>Judge 5: | SSCB<br>ORI<br>ASM  | MERCIA M DOHLIN<br>LAKSHMIPATHI<br>S K PANIGRAHI<br>JENIFER DANIEL<br>REKHA SWAMI | G           |      | 10:8<br>10:9<br>10:8<br>10:8<br>10:9      |
| 13    | 63   | Bantam Weight (52-54kg) | RED<br>BLUE    | SHALLU DEVI<br>SHIVANGI SHANDIL         |                                                          | J&K<br>HP           | BLUE                                                                              | RSC         | R3   |                                           |
|       |      | Referee                 | : MEG          | MERCIA M DOHLING                        | Judge 1:<br>Judge 2:<br>Judge 3:<br>Judge 4:<br>Judge 5: | RSPB<br>UTK<br>SSCB | D SURESH<br>HIMANSHU CHOUI<br>JOGENDER BORA<br>R RAJBHARAT<br>SURESH KADAM        | DHARY       |      | 18:20<br>17:20<br>18:20<br>17:20<br>17:20 |
| 14    | 64   | Bantam Weight (52-54kg) | RED<br>BLUE    | LALBIAKNII<br>BHUMIKA PRADHAN           |                                                          | MIZ<br>ORI          | RED                                                                               | RSC         | R1   |                                           |
|       |      | Referee                 | : TN           | D SURESH                                | Judge 1:<br>Judge 2:<br>Judge 3:<br>Judge 4:<br>Judge 5: | DEL<br>SIK<br>SSCB  | DEEPMALA PARAN<br>REKHA SWAMI<br>PRITAM SHILAI<br>LAKSHMIPATHI<br>DEEPAK MISTRY   | IAR         |      | -<br>-<br>-<br>-                          |
| 15    | 65   | Bantam Weight (52-54kg) | RED            | SRAVANA SANDHYA KAMPA                   | RA                                                       | AP                  |                                                                                   |             |      |                                           |
| -     |      |                         | BLUE           | NEERU KHATRI                            |                                                          | HAR                 | BLUE                                                                              | WP          | 5:0  |                                           |
|       |      | Referee                 | : ORI          | S K PANIGRAHI                           | Judge 1:<br>Judge 2:<br>Judge 3:<br>Judge 4:<br>Judge 5: | MAH<br>TN<br>ASM    | NAVEEN TOKAS<br>SURESH KADAM<br>D SURESH<br>JENIFER DANIEL<br>MERCIA M DOHLIN     | G           |      | 27:30<br>26:30<br>27:30<br>24:30<br>26:30 |
| 16    | 66   | Bantam Weight (52-54kg) | RED<br>BLUE    | NEHA<br>SAWEETY                         |                                                          | CHD<br>RAJ          | RED                                                                               | WP          | 3:2  |                                           |
|       |      | Referee                 | : UTK          | JOGENDER BORA                           | Judge 1:<br>Judge 2:<br>Judge 3:<br>Judge 4:<br>Judge 5: | ORI<br>TN<br>DEL    | PRITAM SHILAI<br>S K PANIGRAHI<br>D SURESH<br>NAVEEN TOKAS<br>R RAJBHARAT         |             |      | 30:27<br>29:28<br>28:29<br>30:27<br>28:29 |

#### Session 2

| Order | Bout | Weight Category          | Corner      | Name                              | Seed                                                     | Team<br>Code             | Winner                                                                             | Result | Decis | sion                                               |
|-------|------|--------------------------|-------------|-----------------------------------|----------------------------------------------------------|--------------------------|------------------------------------------------------------------------------------|--------|-------|----------------------------------------------------|
| 17    | 67   | Feather Weight (54-57kg) | RED<br>BLUE | DIYA NEGI<br>SHINYSREE KALLA      |                                                          | CHD<br>AP                | RED                                                                                | WP     | 3:2   |                                                    |
|       |      | Referee:                 | ORI         | S K PANIGRAHI                     | Judge 1:<br>Judge 2:<br>Judge 3:<br>Judge 4:<br>Judge 5: | DEL<br>SSCB<br>RSPB      | MERCIA M DOHLIN<br>REKHA SWAMI<br>LAKSHMIPATHI<br>HIMANSHU CHOUE<br>SURESH KADAM   |        |       | 29:26<br>28:29<br>28:29<br>29:28<br>29:28<br>29:28 |
| 18    | 68   | Feather Weight (54-57kg) | RED<br>BLUE | ANEE LEPCHA<br>YASHIKA TOKAS      |                                                          | SIK<br>DEL               | BLUE                                                                               | RSC    | R2    |                                                    |
|       |      | Referee:                 |             | D SURESH                          | Judge 1:<br>Judge 2:<br>Judge 3:<br>Judge 4:<br>Judge 5: | SSCB<br>UP<br>UTK<br>ORI | R RAJBHARAT<br>DEEPAK MISTRY<br>JOGENDER BORA<br>S K PANIGRAHI<br>G S RAJU         |        |       | 8:10<br>8:10<br>8:10<br>8:10<br>8:10               |
| 19    | 69   | Feather Weight (54-57kg) | RED<br>BLUE | SUNIDHI<br>NAOM CHINGSANUAMI      |                                                          | HP<br>MIZ                | BLUE                                                                               | WP     | 5:0   |                                                    |
|       |      | Referee:                 | MAH         | SURESH KADAM                      | Judge 1:<br>Judge 2:<br>Judge 3:<br>Judge 4:<br>Judge 5: | SSCB<br>SIK<br>RSPB      | NAVEEN TOKAS<br>LAKSHMIPATHI<br>PRITAM SHILAI<br>HIMANSHU CHOUE<br>MERCIA M DOHLIN |        |       | 27:30<br>27:30<br>27:30<br>27:30<br>27:30<br>27:30 |
| 20    | 70   | Feather Weight (54-57kg) | RED<br>BLUE | DANIELLA D SOUZA<br>MEGHA JANI    |                                                          | GOA<br>GUJ               | RED                                                                                | RSC    | R1    |                                                    |
|       |      | Referee:                 | RSPB        | G S RAJU                          | Judge 1:<br>Judge 2:<br>Judge 3:<br>Judge 4:<br>Judge 5: | SSCB<br>ASM<br>UP        | JOGENDER BORA<br>R RAJBHARAT<br>JENIFER DANIEL<br>DEEPAK MISTRY<br>REKHA SWAMI     |        |       | -<br>-<br>-<br>-                                   |
| 21    | 71   | Light Weight (57-60kg)   | RED         | REHNUMA MIKRANI                   |                                                          | UTK                      |                                                                                    |        |       |                                                    |
|       |      | 3 3 - ( 3)               | BLUE        | BHAVYA SRI KANDIKUPPA             |                                                          | AP                       | BLUE                                                                               | RSC    | R2    |                                                    |
|       |      | Referee:                 | SIK         | PRITAM SHILAI                     | Judge 1:<br>Judge 2:<br>Judge 3:<br>Judge 4:<br>Judge 5: | RSPB<br>TN<br>SSCB       | NAVEEN TOKAS<br>DEEPMALA PARAM<br>D SURESH<br>R RAJBHARAT<br>S K PANIGRAHI         | IAR    |       | 9:10<br>9:10<br>9:10<br>9:10<br>9:10               |
| 22    | 72   | Light Weight (57-60kg)   | RED<br>BLUE | PRACHI<br>CHANCHAL NEEM           |                                                          | HAR<br>DEL               | RED                                                                                | RSC    | R2    |                                                    |
|       |      | Referee:                 | UP          | DEEPAK MISTRY                     | Judge 1:<br>Judge 2:<br>Judge 3:<br>Judge 4:<br>Judge 5: | MEG<br>SSCB<br>ASM       | G S RAJU<br>MERCIA M DOHLIN<br>R RAJBHARAT<br>JENIFER DANIEL<br>JOGENDER BORA      | G      |       | 10:9<br>10:8<br>10:8<br>10:8<br>10:8<br>10:8       |
| 23    | 73   | Light Weight (57-60kg)   | RED<br>BLUE | SUBHASHREE SAHU<br>SWASHIKA DHAMI |                                                          | ORI<br>MP                | BLUE                                                                               | RSC    | R2    |                                                    |
|       |      | Referee:                 | DEL         | NAVEEN TOKAS                      | Judge 1:<br>Judge 2:<br>Judge 3:<br>Judge 4:<br>Judge 5: | RSPB<br>SSCB<br>TN       | SURESH KADAM<br>DEEPMALA PARAN<br>LAKSHMIPATHI<br>D SURESH<br>PRITAM SHILAI        | IAR    |       | 8:10<br>9:10<br>9:10<br>9:10<br>8:10               |
| 24    | 74   | Light Weight (57-60kg)   | RED<br>BLUE | TISHA GEHLOT<br>ANJANA THAKUR     |                                                          | RAJ<br>HP                | RED                                                                                | WP     | 5:0   |                                                    |
|       |      | Referee:                 | ORI         | S K PANIGRAHI                     | Judge 1:<br>Judge 2:<br>Judge 3:<br>Judge 4:<br>Judge 5: | ASM<br>UP<br>SSCB        | MERCIA M DOHLIN<br>JENIFER DANIEL<br>DEEPAK MISTRY<br>R RAJBHARAT<br>G S RAJU      | G      |       | 30:27<br>29:28<br>29:28<br>30:27<br>30:27          |

## Session 2

|       |      |                              |              |                                       |                                                          | _                         |                                                                                     |             |       |                                           |
|-------|------|------------------------------|--------------|---------------------------------------|----------------------------------------------------------|---------------------------|-------------------------------------------------------------------------------------|-------------|-------|-------------------------------------------|
| Order | Bout | Weight Category              | Corner       | Name                                  | Seed                                                     | Team<br>Code              | Winner                                                                              | Result      | Decis | sion                                      |
| 25    | 75   | Light Welterweight (60-63kg) | RED<br>BLUE  | MUSKAN RANA<br>DEEPA                  |                                                          | HP<br>UTK                 | BLUE                                                                                | RSC         | R1    |                                           |
|       |      | Referee:                     | MAH          | SURESH KADAM                          | Judge 1:<br>Judge 2:<br>Judge 3:<br>Judge 4:<br>Judge 5: | SSCB<br>DEL<br>RSPB       | D SURESH<br>LAKSHMIPATHI<br>REKHA SWAMI<br>HIMANSHU CHOUE<br>PRITAM SHILAI          | DHARY       |       |                                           |
|       | 70   |                              | 050          |                                       |                                                          | 4.014                     |                                                                                     |             |       |                                           |
| 26    | 76   | Light Welterweight (60-63kg) | RED<br>BLUE  | KARISHMA SINGHA<br>ARSHDEEP KAUR      |                                                          | ASM<br>PUN                | BLUE                                                                                | RSC         | R1    |                                           |
|       |      | Referee:                     | DEL          | NAVEEN TOKAS                          | Judge 1:<br>Judge 2:<br>Judge 3:<br>Judge 4:<br>Judge 5: | ori<br>Utk<br>Up          | G S RAJU<br>S K PANIGRAHI<br>JOGENDER BORA<br>DEEPAK MISTRY<br>R RAJBHARAT          |             |       | -<br>-<br>-<br>-                          |
| 27    | 77   | Light Welterweight (60-63kg) | RED<br>BLUE  | RAVINA<br>YASHVI PATEL                |                                                          | HAR<br>GUJ                | RED                                                                                 | RSC         | R1    |                                           |
|       |      | Referee:                     |              | PRITAM SHILAI                         | Judge 1:<br>Judge 2:<br>Judge 3:<br>Judge 4:<br>Judge 5: | RSPB<br>MAH<br>TN<br>SSCB | DEEPMALA PARAN<br>SURESH KADAM<br>D SURESH<br>LAKSHMIPATHI<br>MERCIA M DOHLIN       |             |       | -<br>-<br>-<br>-                          |
| 28    | 78   | Light Welterweight (60-63kg) | RED<br>BLUE  | DISHA PATEL<br>SUPRIYA RAWAT          |                                                          | MAH<br>DEL                | RED                                                                                 | WP          | 5:0   |                                           |
|       |      | Referee:                     |              | R RAJBHARAT                           | Judge 1:<br>Judge 2:<br>Judge 3:<br>Judge 4:<br>Judge 5: | ORI<br>UTK<br>RSPB<br>ASM | S K PANIGRAHI<br>JOGENDER BORA<br>DEEPMALA PARAN<br>JENIFER DANIEL<br>DEEPAK MISTRY | <i>I</i> AR |       | 30:27<br>29:28<br>30:27<br>30:27<br>30:27 |
| 29    | 79   | Welter Weight (63-66kg)      | RED          | KAJAL FRASWAN                         |                                                          | UTK                       | RED                                                                                 | RSC         | R1    |                                           |
|       |      | Referee:                     | BLUE<br>RSPB | ANASWARA K RAMESH<br>G S RAJU         | Judge 1:<br>Judge 2:<br>Judge 3:<br>Judge 4:<br>Judge 5: | DEL<br>SSCB<br>TN         | MERCIA M DOHLIN<br>NAVEEN TOKAS<br>LAKSHMIPATHI<br>D SURESH<br>PRITAM SHILAI        | G           |       | -<br>-<br>-<br>-                          |
| 30    | 80   | Welter Weight (63-66kg)      | RED          | MAHAK SHARMA                          |                                                          | RAJ                       | RED                                                                                 | WP          | 4:0   |                                           |
|       |      | Referee:                     | BLUE<br>RSPB | MITAASHI PATHAK<br>HIMANSHU CHOUDHARY | Judge 1:<br>Judge 2:<br>Judge 3:<br>Judge 4:<br>Judge 5: | ORI<br>DEL<br>SSCB        | JENIFER DANIEL<br>S K PANIGRAHI<br>REKHA SWAMI<br>R RAJBHARAT<br>JOGENDER BORA      |             |       | 30:27<br>30:26<br>28:28<br>30:27<br>30:27 |
| 31    | 81   | Welter Weight (63-66kg)      | RED<br>BLUE  | KOMAL KERKETTA<br>SRINIDHI P          |                                                          | JHA<br>TN                 | BLUE                                                                                | RSC         | R1    |                                           |
|       |      | Referee:                     | MEG          | MERCIA M DOHLING                      | Judge 1:<br>Judge 2:<br>Judge 3:<br>Judge 4:<br>Judge 5: | MAH<br>SIK<br>RSPB        | LAKSHMIPATHI<br>SURESH KADAM<br>PRITAM SHILAI<br>DEEPMALA PARAN<br>DEEPAK MISTRY    | <i>I</i> AR |       |                                           |
| 32    | 82   | Welter Weight (63-66kg)      | RED<br>BLUE  | LOVELEEN KAUR<br>SRI HARIKA GANGULA   |                                                          | CHD<br>AP                 | RED                                                                                 | WP          | 5:0   |                                           |
|       |      | Referee:                     |              | NAVEEN TOKAS                          | Judge 1:<br>Judge 2:<br>Judge 3:<br>Judge 4:<br>Judge 5: | TN<br>SSCB<br>RSPB<br>UTK | D SURESH<br>R RAJBHARAT<br>G S RAJU<br>JOGENDER BORA<br>S K PANIGRAHI               |             |       | 30:27<br>30:27<br>30:25<br>30:27<br>30:27 |

#### Session 2

| Order | Bout | Weight Category              | Corner      | Name                               | Seed                                                     | Team<br>Code             | Winner                                                                             | Result | Decis | sion                                               |
|-------|------|------------------------------|-------------|------------------------------------|----------------------------------------------------------|--------------------------|------------------------------------------------------------------------------------|--------|-------|----------------------------------------------------|
| 33    | 83   | Light Middleweight (66-70kg) | RED<br>BLUE | ANJALI ARYA<br>VISMAYA BINU        |                                                          | MP<br>KER                | RED                                                                                | RSC    | R1    |                                                    |
|       |      | Referee:                     | MAH         | SURESH KADAM                       | Judge 1:<br>Judge 2:<br>Judge 3:<br>Judge 4:<br>Judge 5: | UP<br>DEL<br>RSPB        | PRITAM SHILAI<br>DEEPAK MISTRY<br>REKHA SWAMI<br>HIMANSHU CHOUE<br>MERCIA M DOHLIN |        |       | -<br>-<br>-<br>-                                   |
| 34    | 84   | Light Middleweight (66-70kg) | RED         | MINNAT ZARINE                      |                                                          | KAR                      |                                                                                    |        |       |                                                    |
|       |      |                              | BLUE        | SNEHA                              |                                                          | RAJ                      | BLUE                                                                               | RSC    | R1    |                                                    |
|       |      | Referee:                     | ORI         | S K PANIGRAHI                      | Judge 1:<br>Judge 2:<br>Judge 3:<br>Judge 4:<br>Judge 5: | SSCB<br>DEL<br>TN        | JENIFER DANIEL<br>R RAJBHARAT<br>NAVEEN TOKAS<br>D SURESH<br>DEEPMALA PARAM        | IAR    |       |                                                    |
| 35    | 85   | Light Middleweight (66-70kg) | RED         | SHIVANI                            |                                                          | DEL                      | RED                                                                                | WO     |       |                                                    |
|       |      |                              | BLUE        | RUCHITA DUDY                       |                                                          | CHD                      |                                                                                    |        |       |                                                    |
|       |      | Referee:                     | RSPB        | G S RAJU                           | Judge 1:<br>Judge 2:<br>Judge 3:<br>Judge 4:<br>Judge 5: | MEG<br>UTK<br>TN         | PRITAM SHILAI<br>MERCIA M DOHLIN<br>JOGENDER BORA<br>D SURESH<br>R RAJBHARAT       | G      |       |                                                    |
| 36    | 86   | Light Middleweight (66-70kg) | RED<br>BLUE | MANASA GULIVINDHALA<br>KOMAL MAHAR |                                                          | AP<br>UTK                | RED                                                                                | WP     | 5:0   |                                                    |
|       |      | Referee:                     | DEL         | REKHA SWAMI                        | Judge 1:<br>Judge 2:<br>Judge 3:<br>Judge 4:<br>Judge 5: | RSPB<br>SSCB<br>SIK      | S K PANIGRAHI<br>HIMANSHU CHOUE<br>LAKSHMIPATHI<br>PRITAM SHILAI<br>D SURESH       | HARY   |       | 30:27<br>30:27<br>29:28<br>30:27<br>29:28          |
| 37    | 87   | Middle Maight (70 7Ekg)      | RED         | NANDINI                            |                                                          | UP                       |                                                                                    |        |       |                                                    |
| 37    | 87   | Middle Weight (70-75kg)      | BLUE        | GUNA NIDHI PATANGAY                |                                                          | TEL                      | BLUE                                                                               | RSC    | R3    |                                                    |
|       |      | Referee:                     | MEG         | MERCIA M DOHLING                   | Judge 1:<br>Judge 2:<br>Judge 3:<br>Judge 4:<br>Judge 5: | ASM<br>RSPB<br>UTK       | D SURESH<br>JENIFER DANIEL<br>G S RAJU<br>JOGENDER BORA<br>REKHA SWAMI             |        |       | 18:20<br>18:20<br>18:20<br>18:20<br>18:20<br>19:19 |
| 38    | 88   | Middle Weight (70-75kg)      | RED         | HAJRA NAZRIN                       |                                                          | KER                      |                                                                                    |        |       |                                                    |
|       |      | initiale freight (Fe Feng)   | BLUE        | SHARVARI KALYANKAR                 |                                                          | MAH                      | BLUE                                                                               | RSC    | R2    |                                                    |
|       |      | Referee:                     | DEL         | NAVEEN TOKAS                       | Judge 1:<br>Judge 2:<br>Judge 3:<br>Judge 4:<br>Judge 5: | TN<br>ORI<br>UTK         | HIMANSHU CHOUE<br>D SURESH<br>S K PANIGRAHI<br>JOGENDER BORA<br>DEEPAK MISTRY      | HARY   |       | 8:10<br>9:10<br>9:10<br>8:10<br>8:10               |
| 39    | 89   | Middle Weight (70-75kg)      | RED<br>BLUE | PEMA ONGMU BHUTIA<br>MUSKAN        |                                                          | SIK<br>HP                | RED                                                                                | RSC    | R1    |                                                    |
|       |      | Referee:                     | DEL         | REKHA SWAMI                        | Judge 1:<br>Judge 2:<br>Judge 3:<br>Judge 4:<br>Judge 5: | SSCB<br>MEG<br>TN        | DEEPMALA PARAM<br>R RAJBHARAT<br>MERCIA M DOHLIN<br>D SURESH<br>JENIFER DANIEL     |        |       |                                                    |
| 40    | 90   | Heavyweight (81+kg)          | RED<br>BLUE | MAHTAB BISNOI<br>PRISKILLA S       |                                                          | RAJ<br>TN                | BLUE                                                                               | RSC    | R2    |                                                    |
|       |      | Referee:                     |             | G S RAJU                           | Judge 1:<br>Judge 2:<br>Judge 3:<br>Judge 4:<br>Judge 5: | MAH<br>SSCB<br>UP<br>UTK | SURESH KADAM<br>LAKSHMIPATHI<br>DEEPAK MISTRY<br>JOGENDER BORA<br>NAVEEN TOKAS     | -      |       | 9:10<br>9:10<br>9:10<br>9:10<br>9:10               |

## Session 2

| Order | Bout | Weight Category     |          | Corner      | Name                                 | Seed                                                     | Team<br>Code     | Winner                                                                     | Result | Decision         |
|-------|------|---------------------|----------|-------------|--------------------------------------|----------------------------------------------------------|------------------|----------------------------------------------------------------------------|--------|------------------|
| 41    | 91   | Heavyweight (81+kg) |          | RED<br>BLUE | KHUSHI JAIN<br>V G VAISHNAVI VIYYAPU |                                                          | UP<br>AP         | RED                                                                        | RSC    | R1               |
|       |      |                     | Referee: | ORI         | S K PANIGRAHI                        | Judge 1:<br>Judge 2:<br>Judge 3:<br>Judge 4:<br>Judge 5: | SIK<br>DEL<br>TN | LAKSHMIPATHI<br>PRITAM SHILAI<br>REKHA SWAMI<br>D SURESH<br>DEEPMALA PARAM | AR     | -<br>-<br>-<br>- |