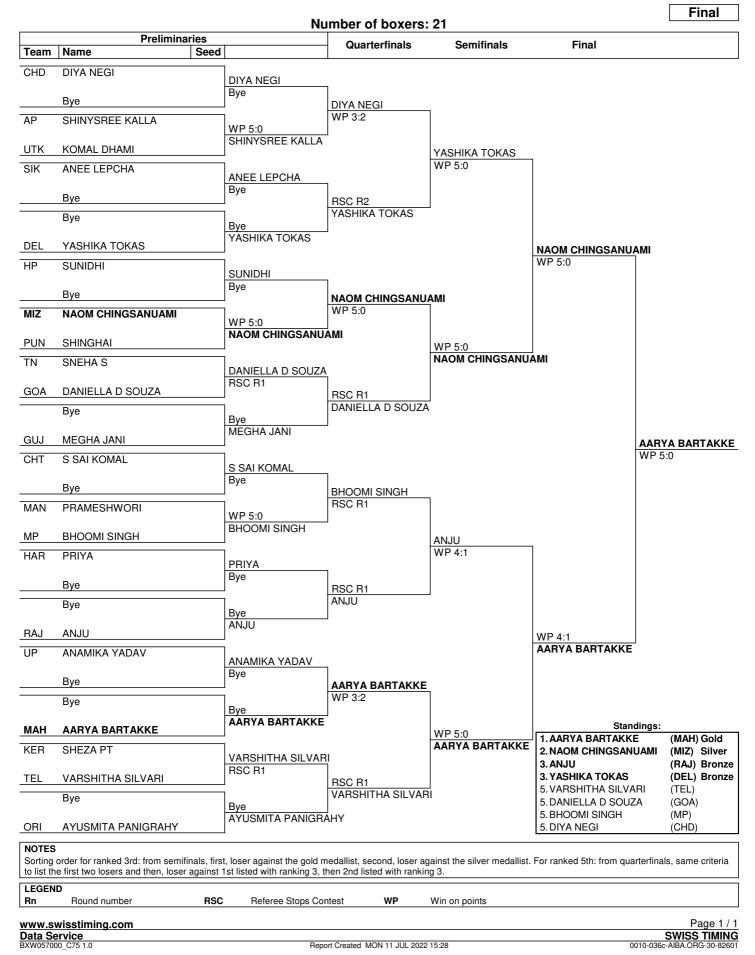

#### Session 2

| Order | Bout | Weight Category          | Corner      | Name                              | Seed                                                     | Team<br>Code             | Winner                                                                             | Result | Decis | sion                                               |
|-------|------|--------------------------|-------------|-----------------------------------|----------------------------------------------------------|--------------------------|------------------------------------------------------------------------------------|--------|-------|----------------------------------------------------|
| 17    | 67   | Feather Weight (54-57kg) | RED<br>BLUE | DIYA NEGI<br>SHINYSREE KALLA      |                                                          | CHD<br>AP                | RED                                                                                | WP     | 3:2   |                                                    |
|       |      | Referee:                 | ORI         | S K PANIGRAHI                     | Judge 1:<br>Judge 2:<br>Judge 3:<br>Judge 4:<br>Judge 5: | DEL<br>SSCB<br>RSPB      | MERCIA M DOHLIN<br>REKHA SWAMI<br>LAKSHMIPATHI<br>HIMANSHU CHOUE<br>SURESH KADAM   |        |       | 29:26<br>28:29<br>28:29<br>29:28<br>29:28<br>29:28 |
| 18    | 68   | Feather Weight (54-57kg) | RED<br>BLUE | ANEE LEPCHA<br>YASHIKA TOKAS      |                                                          | SIK<br>DEL               | BLUE                                                                               | RSC    | R2    |                                                    |
|       |      | Referee:                 |             | D SURESH                          | Judge 1:<br>Judge 2:<br>Judge 3:<br>Judge 4:<br>Judge 5: | SSCB<br>UP<br>UTK<br>ORI | R RAJBHARAT<br>DEEPAK MISTRY<br>JOGENDER BORA<br>S K PANIGRAHI<br>G S RAJU         |        |       | 8:10<br>8:10<br>8:10<br>8:10<br>8:10               |
| 19    | 69   | Feather Weight (54-57kg) | RED<br>BLUE | SUNIDHI<br>NAOM CHINGSANUAMI      |                                                          | HP<br>MIZ                | BLUE                                                                               | WP     | 5:0   |                                                    |
|       |      | Referee:                 | MAH         | SURESH KADAM                      | Judge 1:<br>Judge 2:<br>Judge 3:<br>Judge 4:<br>Judge 5: | SSCB<br>SIK<br>RSPB      | NAVEEN TOKAS<br>LAKSHMIPATHI<br>PRITAM SHILAI<br>HIMANSHU CHOUE<br>MERCIA M DOHLIN |        |       | 27:30<br>27:30<br>27:30<br>27:30<br>27:30<br>27:30 |
| 20    | 70   | Feather Weight (54-57kg) | RED<br>BLUE | DANIELLA D SOUZA<br>MEGHA JANI    |                                                          | GOA<br>GUJ               | RED                                                                                | RSC    | R1    |                                                    |
|       |      | Referee:                 | RSPB        | G S RAJU                          | Judge 1:<br>Judge 2:<br>Judge 3:<br>Judge 4:<br>Judge 5: | SSCB<br>ASM<br>UP        | JOGENDER BORA<br>R RAJBHARAT<br>JENIFER DANIEL<br>DEEPAK MISTRY<br>REKHA SWAMI     |        |       | -<br>-<br>-<br>-                                   |
| 21    | 71   | Light Weight (57-60kg)   | RED         | REHNUMA MIKRANI                   |                                                          | UTK                      |                                                                                    |        |       |                                                    |
|       |      | 3 3 - ( 3)               | BLUE        | BHAVYA SRI KANDIKUPPA             |                                                          | AP                       | BLUE                                                                               | RSC    | R2    |                                                    |
|       |      | Referee:                 | SIK         | PRITAM SHILAI                     | Judge 1:<br>Judge 2:<br>Judge 3:<br>Judge 4:<br>Judge 5: | RSPB<br>TN<br>SSCB       | NAVEEN TOKAS<br>DEEPMALA PARAM<br>D SURESH<br>R RAJBHARAT<br>S K PANIGRAHI         | IAR    |       | 9:10<br>9:10<br>9:10<br>9:10<br>9:10               |
| 22    | 72   | Light Weight (57-60kg)   | RED<br>BLUE | PRACHI<br>CHANCHAL NEEM           |                                                          | HAR<br>DEL               | RED                                                                                | RSC    | R2    |                                                    |
|       |      | Referee:                 | UP          | DEEPAK MISTRY                     | Judge 1:<br>Judge 2:<br>Judge 3:<br>Judge 4:<br>Judge 5: | MEG<br>SSCB<br>ASM       | G S RAJU<br>MERCIA M DOHLIN<br>R RAJBHARAT<br>JENIFER DANIEL<br>JOGENDER BORA      | G      |       | 10:9<br>10:8<br>10:8<br>10:8<br>10:8<br>10:8       |
| 23    | 73   | Light Weight (57-60kg)   | RED<br>BLUE | SUBHASHREE SAHU<br>SWASHIKA DHAMI |                                                          | ORI<br>MP                | BLUE                                                                               | RSC    | R2    |                                                    |
|       |      | Referee:                 | DEL         | NAVEEN TOKAS                      | Judge 1:<br>Judge 2:<br>Judge 3:<br>Judge 4:<br>Judge 5: | RSPB<br>SSCB<br>TN       | SURESH KADAM<br>DEEPMALA PARAN<br>LAKSHMIPATHI<br>D SURESH<br>PRITAM SHILAI        | IAR    |       | 8:10<br>9:10<br>9:10<br>9:10<br>8:10               |
| 24    | 74   | Light Weight (57-60kg)   | RED<br>BLUE | TISHA GEHLOT<br>ANJANA THAKUR     |                                                          | RAJ<br>HP                | RED                                                                                | WP     | 5:0   |                                                    |
|       |      | Referee:                 | ORI         | S K PANIGRAHI                     | Judge 1:<br>Judge 2:<br>Judge 3:<br>Judge 4:<br>Judge 5: | ASM<br>UP<br>SSCB        | MERCIA M DOHLIN<br>JENIFER DANIEL<br>DEEPAK MISTRY<br>R RAJBHARAT<br>G S RAJU      | G      |       | 30:27<br>29:28<br>29:28<br>30:27<br>30:27          |