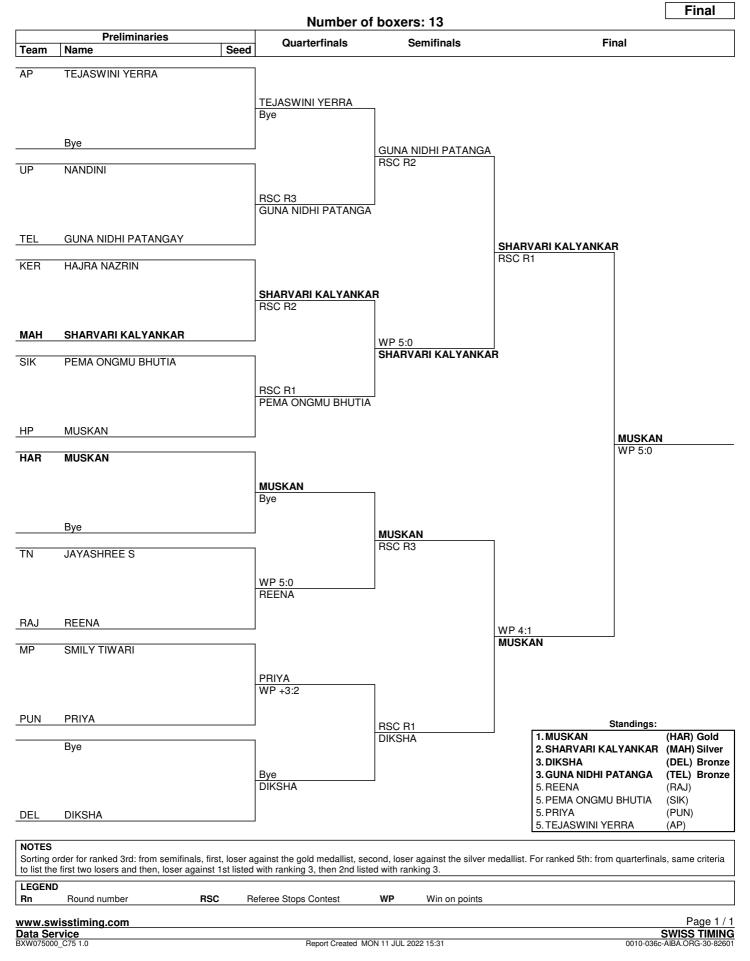

#### Session 2

| Order | Bout | Weight Category              | Corner      | Name                               | Seed                                                     | Team<br>Code             | Winner                                                                             | Result | Decis | sion                                               |
|-------|------|------------------------------|-------------|------------------------------------|----------------------------------------------------------|--------------------------|------------------------------------------------------------------------------------|--------|-------|----------------------------------------------------|
| 33    | 83   | Light Middleweight (66-70kg) | RED<br>BLUE | ANJALI ARYA<br>VISMAYA BINU        |                                                          | MP<br>KER                | RED                                                                                | RSC    | R1    |                                                    |
|       |      | Referee:                     | MAH         | SURESH KADAM                       | Judge 1:<br>Judge 2:<br>Judge 3:<br>Judge 4:<br>Judge 5: | UP<br>DEL<br>RSPB        | PRITAM SHILAI<br>DEEPAK MISTRY<br>REKHA SWAMI<br>HIMANSHU CHOUE<br>MERCIA M DOHLIN |        |       | -<br>-<br>-<br>-                                   |
| 34    | 84   | Light Middleweight (66-70kg) | RED         | MINNAT ZARINE                      |                                                          | KAR                      |                                                                                    |        |       |                                                    |
|       |      |                              | BLUE        | SNEHA                              |                                                          | RAJ                      | BLUE                                                                               | RSC    | R1    |                                                    |
|       |      | Referee:                     | ORI         | S K PANIGRAHI                      | Judge 1:<br>Judge 2:<br>Judge 3:<br>Judge 4:<br>Judge 5: | SSCB<br>DEL<br>TN        | JENIFER DANIEL<br>R RAJBHARAT<br>NAVEEN TOKAS<br>D SURESH<br>DEEPMALA PARAM        | IAR    |       |                                                    |
| 35    | 85   | Light Middleweight (66-70kg) | RED         | SHIVANI                            |                                                          | DEL                      | RED                                                                                | WO     |       |                                                    |
|       |      |                              | BLUE        | RUCHITA DUDY                       |                                                          | CHD                      |                                                                                    |        |       |                                                    |
|       |      | Referee:                     | RSPB        | G S RAJU                           | Judge 1:<br>Judge 2:<br>Judge 3:<br>Judge 4:<br>Judge 5: | MEG<br>UTK<br>TN         | PRITAM SHILAI<br>MERCIA M DOHLIN<br>JOGENDER BORA<br>D SURESH<br>R RAJBHARAT       | G      |       |                                                    |
| 36    | 86   | Light Middleweight (66-70kg) | RED<br>BLUE | MANASA GULIVINDHALA<br>KOMAL MAHAR |                                                          | AP<br>UTK                | RED                                                                                | WP     | 5:0   |                                                    |
|       |      | Referee:                     | DEL         | REKHA SWAMI                        | Judge 1:<br>Judge 2:<br>Judge 3:<br>Judge 4:<br>Judge 5: | RSPB<br>SSCB<br>SIK      | S K PANIGRAHI<br>HIMANSHU CHOUE<br>LAKSHMIPATHI<br>PRITAM SHILAI<br>D SURESH       | HARY   |       | 30:27<br>30:27<br>29:28<br>30:27<br>29:28          |
| 37    | 87   | Middle Maight (70 7Ekg)      | RED         | NANDINI                            |                                                          | UP                       |                                                                                    |        |       |                                                    |
| 37    | 87   | Middle Weight (70-75kg)      | BLUE        | GUNA NIDHI PATANGAY                |                                                          | TEL                      | BLUE                                                                               | RSC    | R3    |                                                    |
|       |      | Referee:                     | MEG         | MERCIA M DOHLING                   | Judge 1:<br>Judge 2:<br>Judge 3:<br>Judge 4:<br>Judge 5: | ASM<br>RSPB<br>UTK       | D SURESH<br>JENIFER DANIEL<br>G S RAJU<br>JOGENDER BORA<br>REKHA SWAMI             |        |       | 18:20<br>18:20<br>18:20<br>18:20<br>18:20<br>19:19 |
| 38    | 88   | Middle Weight (70-75kg)      | RED         | HAJRA NAZRIN                       |                                                          | KER                      |                                                                                    |        |       |                                                    |
|       |      | initiale freight (Fe Feng)   | BLUE        | SHARVARI KALYANKAR                 |                                                          | MAH                      | BLUE                                                                               | RSC    | R2    |                                                    |
|       |      | Referee:                     | DEL         | NAVEEN TOKAS                       | Judge 1:<br>Judge 2:<br>Judge 3:<br>Judge 4:<br>Judge 5: | TN<br>ORI<br>UTK         | HIMANSHU CHOUE<br>D SURESH<br>S K PANIGRAHI<br>JOGENDER BORA<br>DEEPAK MISTRY      | HARY   |       | 8:10<br>9:10<br>9:10<br>8:10<br>8:10               |
| 39    | 89   | Middle Weight (70-75kg)      | RED<br>BLUE | PEMA ONGMU BHUTIA<br>MUSKAN        |                                                          | SIK<br>HP                | RED                                                                                | RSC    | R1    |                                                    |
|       |      | Referee:                     | DEL         | REKHA SWAMI                        | Judge 1:<br>Judge 2:<br>Judge 3:<br>Judge 4:<br>Judge 5: | SSCB<br>MEG<br>TN        | DEEPMALA PARAM<br>R RAJBHARAT<br>MERCIA M DOHLIN<br>D SURESH<br>JENIFER DANIEL     |        |       |                                                    |
| 40    | 90   | Heavyweight (81+kg)          | RED<br>BLUE | MAHTAB BISNOI<br>PRISKILLA S       |                                                          | RAJ<br>TN                | BLUE                                                                               | RSC    | R2    |                                                    |
|       |      | Referee:                     |             | G S RAJU                           | Judge 1:<br>Judge 2:<br>Judge 3:<br>Judge 4:<br>Judge 5: | MAH<br>SSCB<br>UP<br>UTK | SURESH KADAM<br>LAKSHMIPATHI<br>DEEPAK MISTRY<br>JOGENDER BORA<br>NAVEEN TOKAS     | -      |       | 9:10<br>9:10<br>9:10<br>9:10<br>9:10               |