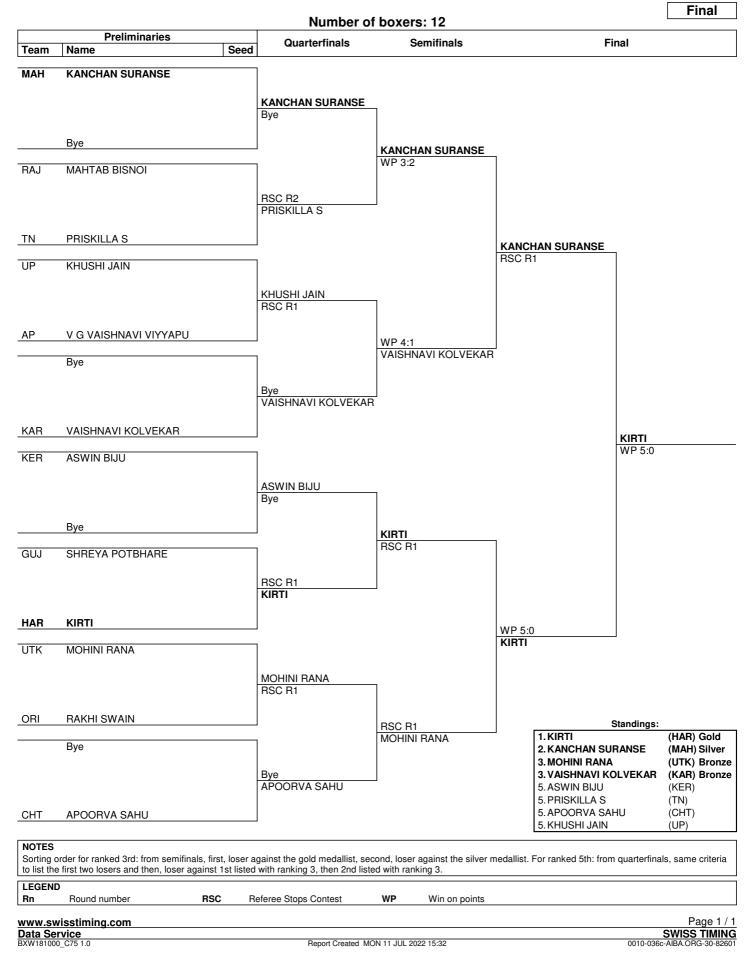

#### Session 2

| Order | Bout | Weight Category              | Corner      | Name                               | Seed                                                     | Team<br>Code             | Winner                                                                             | Result | Decis | sion                                               |
|-------|------|------------------------------|-------------|------------------------------------|----------------------------------------------------------|--------------------------|------------------------------------------------------------------------------------|--------|-------|----------------------------------------------------|
| 33    | 83   | Light Middleweight (66-70kg) | RED<br>BLUE | ANJALI ARYA<br>VISMAYA BINU        |                                                          | MP<br>KER                | RED                                                                                | RSC    | R1    |                                                    |
|       |      | Referee:                     | MAH         | SURESH KADAM                       | Judge 1:<br>Judge 2:<br>Judge 3:<br>Judge 4:<br>Judge 5: | UP<br>DEL<br>RSPB        | PRITAM SHILAI<br>DEEPAK MISTRY<br>REKHA SWAMI<br>HIMANSHU CHOUE<br>MERCIA M DOHLIN |        |       | -<br>-<br>-<br>-                                   |
| 34    | 84   | Light Middleweight (66-70kg) | RED         | MINNAT ZARINE                      |                                                          | KAR                      |                                                                                    |        |       |                                                    |
|       |      |                              | BLUE        | SNEHA                              |                                                          | RAJ                      | BLUE                                                                               | RSC    | R1    |                                                    |
|       |      | Referee:                     | ORI         | S K PANIGRAHI                      | Judge 1:<br>Judge 2:<br>Judge 3:<br>Judge 4:<br>Judge 5: | SSCB<br>DEL<br>TN        | JENIFER DANIEL<br>R RAJBHARAT<br>NAVEEN TOKAS<br>D SURESH<br>DEEPMALA PARAM        | IAR    |       |                                                    |
| 35    | 85   | Light Middleweight (66-70kg) | RED         | SHIVANI                            |                                                          | DEL                      | RED                                                                                | WO     |       |                                                    |
|       |      |                              | BLUE        | RUCHITA DUDY                       |                                                          | CHD                      |                                                                                    |        |       |                                                    |
|       |      | Referee:                     | RSPB        | G S RAJU                           | Judge 1:<br>Judge 2:<br>Judge 3:<br>Judge 4:<br>Judge 5: | MEG<br>UTK<br>TN         | PRITAM SHILAI<br>MERCIA M DOHLIN<br>JOGENDER BORA<br>D SURESH<br>R RAJBHARAT       | G      |       |                                                    |
| 36    | 86   | Light Middleweight (66-70kg) | RED<br>BLUE | MANASA GULIVINDHALA<br>KOMAL MAHAR |                                                          | AP<br>UTK                | RED                                                                                | WP     | 5:0   |                                                    |
|       |      | Referee:                     | DEL         | REKHA SWAMI                        | Judge 1:<br>Judge 2:<br>Judge 3:<br>Judge 4:<br>Judge 5: | RSPB<br>SSCB<br>SIK      | S K PANIGRAHI<br>HIMANSHU CHOUE<br>LAKSHMIPATHI<br>PRITAM SHILAI<br>D SURESH       | HARY   |       | 30:27<br>30:27<br>29:28<br>30:27<br>29:28          |
| 37    | 87   | Middle Maight (70 7Ekg)      | RED         | NANDINI                            |                                                          | UP                       |                                                                                    |        |       |                                                    |
| 37    | 87   | Middle Weight (70-75kg)      | BLUE        | GUNA NIDHI PATANGAY                |                                                          | TEL                      | BLUE                                                                               | RSC    | R3    |                                                    |
|       |      | Referee:                     | MEG         | MERCIA M DOHLING                   | Judge 1:<br>Judge 2:<br>Judge 3:<br>Judge 4:<br>Judge 5: | ASM<br>RSPB<br>UTK       | D SURESH<br>JENIFER DANIEL<br>G S RAJU<br>JOGENDER BORA<br>REKHA SWAMI             |        |       | 18:20<br>18:20<br>18:20<br>18:20<br>18:20<br>19:19 |
| 38    | 88   | Middle Weight (70-75kg)      | RED         | HAJRA NAZRIN                       |                                                          | KER                      |                                                                                    |        |       |                                                    |
|       |      | initiale freight (Fe Feng)   | BLUE        | SHARVARI KALYANKAR                 |                                                          | MAH                      | BLUE                                                                               | RSC    | R2    |                                                    |
|       |      | Referee:                     | DEL         | NAVEEN TOKAS                       | Judge 1:<br>Judge 2:<br>Judge 3:<br>Judge 4:<br>Judge 5: | TN<br>ORI<br>UTK         | HIMANSHU CHOUE<br>D SURESH<br>S K PANIGRAHI<br>JOGENDER BORA<br>DEEPAK MISTRY      | HARY   |       | 8:10<br>9:10<br>9:10<br>8:10<br>8:10               |
| 39    | 89   | Middle Weight (70-75kg)      | RED<br>BLUE | PEMA ONGMU BHUTIA<br>MUSKAN        |                                                          | SIK<br>HP                | RED                                                                                | RSC    | R1    |                                                    |
|       |      | Referee:                     | DEL         | REKHA SWAMI                        | Judge 1:<br>Judge 2:<br>Judge 3:<br>Judge 4:<br>Judge 5: | SSCB<br>MEG<br>TN        | DEEPMALA PARAM<br>R RAJBHARAT<br>MERCIA M DOHLIN<br>D SURESH<br>JENIFER DANIEL     |        |       |                                                    |
| 40    | 90   | Heavyweight (81+kg)          | RED<br>BLUE | MAHTAB BISNOI<br>PRISKILLA S       |                                                          | RAJ<br>TN                | BLUE                                                                               | RSC    | R2    |                                                    |
|       |      | Referee:                     |             | G S RAJU                           | Judge 1:<br>Judge 2:<br>Judge 3:<br>Judge 4:<br>Judge 5: | MAH<br>SSCB<br>UP<br>UTK | SURESH KADAM<br>LAKSHMIPATHI<br>DEEPAK MISTRY<br>JOGENDER BORA<br>NAVEEN TOKAS     | -      |       | 9:10<br>9:10<br>9:10<br>9:10<br>9:10               |

## Session 2

| Order | Bout | Weight Category     |          | Corner      | Name                                 | Seed                                                     | Team<br>Code     | Winner                                                                     | Result | Decision         |
|-------|------|---------------------|----------|-------------|--------------------------------------|----------------------------------------------------------|------------------|----------------------------------------------------------------------------|--------|------------------|
| 41    | 91   | Heavyweight (81+kg) |          | RED<br>BLUE | KHUSHI JAIN<br>V G VAISHNAVI VIYYAPU |                                                          | UP<br>AP         | RED                                                                        | RSC    | R1               |
|       |      |                     | Referee: | ORI         | S K PANIGRAHI                        | Judge 1:<br>Judge 2:<br>Judge 3:<br>Judge 4:<br>Judge 5: | SIK<br>DEL<br>TN | LAKSHMIPATHI<br>PRITAM SHILAI<br>REKHA SWAMI<br>D SURESH<br>DEEPMALA PARAM | AR     | -<br>-<br>-<br>- |