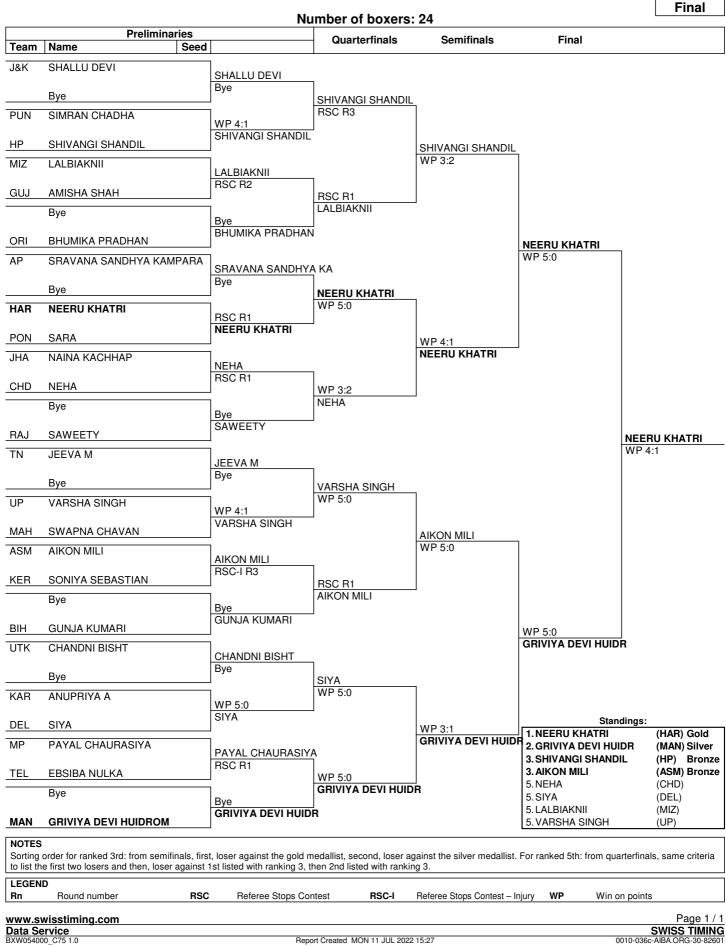

## Session 1

| Order | Bout | Weight Category         | Co        | orner    | Name                      | Seed                                                     | Team                | Winner                                                                             | Result | Deci | sion                                               |
|-------|------|-------------------------|-----------|----------|---------------------------|----------------------------------------------------------|---------------------|------------------------------------------------------------------------------------|--------|------|----------------------------------------------------|
|       |      |                         |           |          |                           | Ceed                                                     | Code                |                                                                                    | nooun  | 2001 |                                                    |
| 25    | 25   | Flyweight (50-52kg)     | RE<br>BLI |          | SARANYA<br>YOOGASRI E     |                                                          | PON<br>KAR          | BLUE                                                                               | RSC    | R1   |                                                    |
|       |      | Refe                    | eree: DEL | L        | REKHA SWAMI               | Judge 1:<br>Judge 2:<br>Judge 3:<br>Judge 4:<br>Judge 5: | RSPB<br>ORI<br>MEG  | PRITAM SHILAI<br>G S RAJU<br>S K PANIGRAHI<br>MERCIA M DOHLIN<br>LAKSHMIPATHI      | G      |      | -<br>-<br>-                                        |
| 26    | 26   | Flyweight (50-52kg)     | RE        | -<br>-   | DEVIKA GHORPADE           |                                                          | MAH                 | RED                                                                                | RSC    | R1   |                                                    |
| 20    | 20   | Flyweight (50-52kg)     | BLI       |          | ANATTE THOMAS             |                                                          | KER                 | NED                                                                                | n30    | пі   |                                                    |
|       |      | Refe                    | eree: SSC | СВ       | R RAJBHARAT               | Judge 1:<br>Judge 2:<br>Judge 3:<br>Judge 4:<br>Judge 5: | RSPB<br>DEL<br>UP   | JENIFER DANIEL<br>DEEPMALA PARAM<br>NAVEEN TOKAS<br>DEEPAK MISTRY<br>JOGENDER BORA | IAR    |      |                                                    |
| 27    | 27   | Flyweight (50-52kg)     | RE        | D        | BHARTI SHARMA             |                                                          | UP                  |                                                                                    |        |      |                                                    |
|       |      |                         |           | UE       | MONIKA MEHTA              |                                                          | UTK                 | BLUE                                                                               | WP     | 5:0  |                                                    |
|       |      | Refe                    | eree: MEC | G        | MERCIA M DOHLING          | Judge 1:<br>Judge 2:<br>Judge 3:<br>Judge 4:<br>Judge 5: | ORI<br>RSPB<br>SSCB | REKHA SWAMI<br>S K PANIGRAHI<br>HIMANSHU CHOUE<br>LAKSHMIPATHI<br>SURESH KADAM     | HARY   |      | 27:30<br>27:30<br>27:30<br>27:30<br>27:30<br>27:30 |
| 28    | 28   | Flyweight (50-52kg)     | RE<br>BLI | D<br>UE  | ANJALI<br>NAI             |                                                          | HAR<br>ARU          | RED                                                                                | WP     | 5:0  |                                                    |
|       |      | Refe                    | eree: DEL | L        | NAVEEN TOKAS              | Judge 1:<br>Judge 2:<br>Judge 3:<br>Judge 4:<br>Judge 5: | ASM<br>SIK<br>UTK   | DEEPMALA PARAM<br>JENIFER DANIEL<br>PRITAM SHILAI<br>JOGENDER BORA<br>R RAJBHARAT  | IAR    |      | 30:27<br>30:27<br>30:27<br>30:27<br>30:27          |
| 29    | 29   | Flyweight (50-52kg)     | RE        | -n       | DOLLY                     |                                                          | DEL                 | RED                                                                                | WP     | 3:2  |                                                    |
| 25    | 25   | Tryweight (00 52kg)     |           | UE       | MADHUMITHA H              |                                                          | TN                  | neb                                                                                | VVI    | 0.2  |                                                    |
|       |      | Refe                    | eree: RSF | PB       | HIMANSHU CHOUDHARY        | Judge 1:<br>Judge 2:<br>Judge 3:<br>Judge 4:<br>Judge 5: | SSCB<br>UP<br>MEG   | S K PANIGRAHI<br>LAKSHMIPATHI<br>DEEPAK MISTRY<br>MERCIA M DOHLIN<br>SURESH KADAM  | G      |      | 30:27<br>29:28<br>27:30<br>28:29<br>30:27          |
| 30    | 30   | Bantam Weight (52-54kg) | RE        | D        | SIMRAN CHADHA             |                                                          | PUN                 |                                                                                    |        |      |                                                    |
| 50    | 00   |                         |           | UE       | SHIVANGI SHANDIL          |                                                          | HP                  | BLUE                                                                               | WP     | 4:1  |                                                    |
|       |      | Refe                    | eree: RSF | PB       | DEEPMALA PARAMAR          | Judge 1:<br>Judge 2:<br>Judge 3:<br>Judge 4:<br>Judge 5: | DEL<br>SSCB<br>UTK  | PRITAM SHILAI<br>REKHA SWAMI<br>R RAJBHARAT<br>JOGENDER BORA<br>JENIFER DANIEL     |        |      | 28:29<br>28:29<br>27:30<br>28:29<br>29:28          |
| 31    | 31   | Bantam Weight (52-54kg) | RE<br>BLI | ED<br>UE | LALBIAKNII<br>AMISHA SHAH |                                                          | MIZ<br>GUJ          | RED                                                                                | RSC    | R2   |                                                    |
|       |      | Refe                    | eree: SSC | СВ       | LAKSHMIPATHI              | Judge 1:<br>Judge 2:<br>Judge 3:<br>Judge 4:<br>Judge 5: | DEL<br>RSPB<br>UP   | MERCIA M DOHLIN<br>NAVEEN TOKAS<br>G S RAJU<br>DEEPAK MISTRY<br>SURESH KADAM       | G      |      | 10:8<br>8:10<br>10:8<br>10:8<br>10:8               |
| 32    | 32   | Bantam Weight (52-54kg) | RE<br>BLI | ED<br>UE | NEERU KHATRI<br>SARA      |                                                          | HAR<br>PON          | RED                                                                                | RSC    | R1   |                                                    |
|       |      | Refe                    | eree: DEL | L        | REKHA SWAMI               | Judge 1:<br>Judge 2:<br>Judge 3:<br>Judge 4:<br>Judge 5: | RSPB<br>SSCB<br>ASM | JOGENDER BORA<br>DEEPMALA PARAM<br>R RAJBHARAT<br>JENIFER DANIEL<br>S K PANIGRAHI  | IAR    |      | -<br>-<br>-                                        |

## Session 1

| Order | Bout | Weight Category          | Corner      | Name                             | Seed                                                     | Team<br>Code              | Winner                                                                               | Result | Deci | sion                                               |
|-------|------|--------------------------|-------------|----------------------------------|----------------------------------------------------------|---------------------------|--------------------------------------------------------------------------------------|--------|------|----------------------------------------------------|
| 33    | 33   | Bantam Weight (52-54kg)  | RED<br>BLUE | NAINA KACHHAP<br>NEHA            |                                                          | JHA<br>CHD                | BLUE                                                                                 | RSC    | R1   |                                                    |
|       |      | Referee:                 | UP          | DEEPAK MISTRY                    | Judge 1:<br>Judge 2:<br>Judge 3:<br>Judge 4:<br>Judge 5: | MEG<br>RSPB<br>SIK<br>DEL | MERCIA M DOHLIN<br>G S RAJU<br>PRITAM SHILAI<br>NAVEEN TOKAS<br>SURESH KADAM         |        |      | -<br>-<br>-<br>-                                   |
| 34    | 34   | Bantam Weight (52-54kg)  | RED<br>BLUE | VARSHA SINGH<br>SWAPNA CHAVAN    |                                                          | UP<br>MAH                 | RED                                                                                  | WP     | 4:1  |                                                    |
|       |      | Referee:                 | RSPB        | HIMANSHU CHOUDHARY               | Judge 1:<br>Judge 2:<br>Judge 3:<br>Judge 4:<br>Judge 5: | ASM<br>SSCB<br>DEL        | S K PANIGRAHI<br>JENIFER DANIEL<br>LAKSHMIPATHI<br>REKHA SWAMI<br>JOGENDER BORA      |        |      | 29:28<br>29:28<br>30:27<br>29:28<br>27:30          |
| 35    | 35   | Bantam Weight (52-54kg)  | RED<br>BLUE | AIKON MILI<br>SONIYA SEBASTIAN   |                                                          | ASM<br>KER                | RED                                                                                  | RSC-I  | R3   |                                                    |
|       |      | Referee:                 | SSCB        | R RAJBHARAT                      | Judge 1:<br>Judge 2:<br>Judge 3:<br>Judge 4:<br>Judge 5: | MAH<br>MEG<br>RSPB        | PRITAM SHILAI<br>SURESH KADAM<br>MERCIA M DOHLIN<br>G S RAJU<br>DEEPAK MISTRY        | IG     |      | 20:18<br>20:17<br>20:16<br>20:17<br>20:17          |
| 36    | 36   | Bantam Weight (52-54kg)  | RED<br>BLUE | ANUPRIYA A<br>SIYA               |                                                          | KAR<br>DEL                | BLUE                                                                                 | WP     | 5:0  |                                                    |
|       |      | Referee:                 | UTK         | JOGENDER BORA                    | Judge 1:<br>Judge 2:<br>Judge 3:<br>Judge 4:<br>Judge 5: | RSPB<br>ORI<br>ASM        | LAKSHMIPATHI<br>HIMANSHU CHOUI<br>S K PANIGRAHI<br>JENIFER DANIEL<br>MERCIA M DOHLIN |        |      | 24:30<br>24:30<br>24:30<br>27:30<br>24:30          |
| 37    | 37   | Bantam Weight (52-54kg)  | RED<br>BLUE | PAYAL CHAURASIYA<br>EBSIBA NULKA |                                                          | MP<br>TEL                 | RED                                                                                  | RSC    | R1   |                                                    |
|       |      | Referee:                 | RSPB        | G S RAJU                         | Judge 1:<br>Judge 2:<br>Judge 3:<br>Judge 4:<br>Judge 5: | SIK<br>SSCB<br>UP         | NAVEEN TOKAS<br>PRITAM SHILAI<br>R RAJBHARAT<br>DEEPAK MISTRY<br>SURESH KADAM        |        |      | -<br>-<br>-                                        |
| 38    | 38   | Feather Weight (54-57kg) | RED<br>BLUE | SHINYSREE KALLA<br>KOMAL DHAMI   |                                                          | AP<br>UTK                 | RED                                                                                  | WP     | 5:0  |                                                    |
|       |      | Referee:                 |             | REKHA SWAMI                      | Judge 1:<br>Judge 2:<br>Judge 3:<br>Judge 4:<br>Judge 5: | MEG<br>ORI<br>RSPB<br>DEL | MERCIA M DOHLIN<br>S K PANIGRAHI<br>DEEPMALA PARAN<br>NAVEEN TOKAS<br>JENIFER DANIEL |        |      | 30:24<br>30:27<br>29:28<br>30:27<br>29:28          |
| 39    | 39   | Feather Weight (54-57kg) | RED<br>BLUE | NAOM CHINGSANUAMI<br>SHINGHAI    |                                                          | MIZ<br>PUN                | RED                                                                                  | WP     | 5:0  |                                                    |
|       |      | Referee:                 | SIK         | PRITAM SHILAI                    | Judge 1:<br>Judge 2:<br>Judge 3:<br>Judge 4:<br>Judge 5: | MAH<br>UP<br>RSPB         | NAVEEN TOKAS<br>SURESH KADAM<br>DEEPAK MISTRY<br>G S RAJU<br>R RAJBHARAT             |        |      | 29:28<br>30:27<br>30:27<br>30:27<br>30:27<br>30:27 |
| 40    | 40   | Feather Weight (54-57kg) | RED<br>BLUE | SNEHA S<br>DANIELLA D SOUZA      |                                                          | TN<br>GOA                 | BLUE                                                                                 | RSC    | R1   |                                                    |
|       |      | Referee:                 | ORI         | S K PANIGRAHI                    | Judge 1:<br>Judge 2:<br>Judge 3:<br>Judge 4:<br>Judge 5: | UTK<br>RSPB<br>DEL<br>MEG | JOGENDER BORA<br>DEEPMALA PARAM<br>REKHA SWAMI<br>MERCIA M DOHLIN<br>JENIFER DANIEL  |        |      | 8:10<br>9:10<br>-<br>8:10                          |

## Session 2

| Order | Bout | Weight Category         | Corner         | Name                                    | Seed                                                     | Team<br>Code        | Winner                                                                            | Result      | Deci | sion                                      |
|-------|------|-------------------------|----------------|-----------------------------------------|----------------------------------------------------------|---------------------|-----------------------------------------------------------------------------------|-------------|------|-------------------------------------------|
| 9     | 59   | Flyweight (50-52kg)     | RED<br>BLUE    | KULDEEP KAUR<br>SHREYA                  |                                                          | PUN<br>HP           | RED                                                                               | WO          |      |                                           |
|       |      | Referee                 | : DEL          | NAVEEN TOKAS                            | Judge 1:<br>Judge 2:<br>Judge 3:<br>Judge 4:<br>Judge 5: | ORI<br>MEG<br>RSPB  | D SURESH<br>S K PANIGRAHI<br>MERCIA M DOHLIN<br>DEEPMALA PARAN<br>JOGENDER BORA   |             |      | -<br>-<br>-                               |
| 10    | 60   | Flyweight (50-52kg)     | RED<br>BLUE    | SHRUTI DEVI<br>RADHIKA TRKAM            |                                                          | J&K<br>MP           | BLUE                                                                              | RSC         | R1   |                                           |
|       |      | Referee                 | : SIK          | PRITAM SHILAI                           | Judge 1:<br>Judge 2:<br>Judge 3:<br>Judge 4:<br>Judge 5: | ASM<br>SSCB<br>DEL  | MERCIA M DOHLIN<br>JENIFER DANIEL<br>LAKSHMIPATHI<br>REKHA SWAMI<br>JOGENDER BORA | G           |      | -<br>-<br>-                               |
| 11    | 61   | Flyweight (50-52kg)     | RED<br>BLUE    | SHREENA THAPA<br>YOOGASRI E             |                                                          | MEG<br>KAR          | BLUE                                                                              | WP          | 5:0  |                                           |
|       |      | Referee                 | : SSCB         | R RAJBHARAT                             | Judge 1:<br>Judge 2:<br>Judge 3:<br>Judge 4:<br>Judge 5: | MAH<br>TN<br>RSPB   | NAVEEN TOKAS<br>SURESH KADAM<br>D SURESH<br>DEEPMALA PARAN<br>DEEPAK MISTRY       | <i>I</i> AR |      | 28:29<br>27:30<br>28:29<br>27:30<br>28:29 |
| 12    | 62   | Flyweight (50-52kg)     | RED            | DEVIKA GHORPADE                         |                                                          | MAH                 | RED                                                                               | RSC         | R2   |                                           |
|       |      | Referee                 | BLUE<br>: RSPB | MEHERUNNISA BEGUM<br>HIMANSHU CHOUDHARY | Judge 1:<br>Judge 2:<br>Judge 3:<br>Judge 4:<br>Judge 5: | SSCB<br>ORI<br>ASM  | MERCIA M DOHLIN<br>LAKSHMIPATHI<br>S K PANIGRAHI<br>JENIFER DANIEL<br>REKHA SWAMI | G           |      | 10:8<br>10:9<br>10:8<br>10:8<br>10:9      |
| 13    | 63   | Bantam Weight (52-54kg) | RED<br>BLUE    | SHALLU DEVI<br>SHIVANGI SHANDIL         |                                                          | J&K<br>HP           | BLUE                                                                              | RSC         | R3   |                                           |
|       |      | Referee                 | : MEG          | MERCIA M DOHLING                        | Judge 1:<br>Judge 2:<br>Judge 3:<br>Judge 4:<br>Judge 5: | RSPB<br>UTK<br>SSCB | D SURESH<br>HIMANSHU CHOUI<br>JOGENDER BORA<br>R RAJBHARAT<br>SURESH KADAM        | DHARY       |      | 18:20<br>17:20<br>18:20<br>17:20<br>17:20 |
| 14    | 64   | Bantam Weight (52-54kg) | RED<br>BLUE    | LALBIAKNII<br>BHUMIKA PRADHAN           |                                                          | MIZ<br>ORI          | RED                                                                               | RSC         | R1   |                                           |
|       |      | Referee                 | : TN           | D SURESH                                | Judge 1:<br>Judge 2:<br>Judge 3:<br>Judge 4:<br>Judge 5: | DEL<br>SIK<br>SSCB  | DEEPMALA PARAN<br>REKHA SWAMI<br>PRITAM SHILAI<br>LAKSHMIPATHI<br>DEEPAK MISTRY   | IAR         |      | -<br>-<br>-<br>-                          |
| 15    | 65   | Bantam Weight (52-54kg) | RED            | SRAVANA SANDHYA KAMPA                   | RA                                                       | AP                  |                                                                                   |             |      |                                           |
| -     |      |                         | BLUE           | NEERU KHATRI                            |                                                          | HAR                 | BLUE                                                                              | WP          | 5:0  |                                           |
|       |      | Referee                 | : ORI          | S K PANIGRAHI                           | Judge 1:<br>Judge 2:<br>Judge 3:<br>Judge 4:<br>Judge 5: | MAH<br>TN<br>ASM    | NAVEEN TOKAS<br>SURESH KADAM<br>D SURESH<br>JENIFER DANIEL<br>MERCIA M DOHLIN     | G           |      | 27:30<br>26:30<br>27:30<br>24:30<br>26:30 |
| 16    | 66   | Bantam Weight (52-54kg) | RED<br>BLUE    | NEHA<br>SAWEETY                         |                                                          | CHD<br>RAJ          | RED                                                                               | WP          | 3:2  |                                           |
|       |      | Referee                 | : UTK          | JOGENDER BORA                           | Judge 1:<br>Judge 2:<br>Judge 3:<br>Judge 4:<br>Judge 5: | ORI<br>TN<br>DEL    | PRITAM SHILAI<br>S K PANIGRAHI<br>D SURESH<br>NAVEEN TOKAS<br>R RAJBHARAT         |             |      | 30:27<br>29:28<br>28:29<br>30:27<br>28:29 |

#### Session 2

| Order | Bout | Weight Category          | Corner      | Name                              | Seed                                                     | Team<br>Code             | Winner                                                                             | Result | Decis | sion                                               |
|-------|------|--------------------------|-------------|-----------------------------------|----------------------------------------------------------|--------------------------|------------------------------------------------------------------------------------|--------|-------|----------------------------------------------------|
| 17    | 67   | Feather Weight (54-57kg) | RED<br>BLUE | DIYA NEGI<br>SHINYSREE KALLA      |                                                          | CHD<br>AP                | RED                                                                                | WP     | 3:2   |                                                    |
|       |      | Referee:                 | ORI         | S K PANIGRAHI                     | Judge 1:<br>Judge 2:<br>Judge 3:<br>Judge 4:<br>Judge 5: | DEL<br>SSCB<br>RSPB      | MERCIA M DOHLIN<br>REKHA SWAMI<br>LAKSHMIPATHI<br>HIMANSHU CHOUE<br>SURESH KADAM   |        |       | 29:26<br>28:29<br>28:29<br>29:28<br>29:28<br>29:28 |
| 18    | 68   | Feather Weight (54-57kg) | RED<br>BLUE | ANEE LEPCHA<br>YASHIKA TOKAS      |                                                          | SIK<br>DEL               | BLUE                                                                               | RSC    | R2    |                                                    |
|       |      | Referee:                 |             | D SURESH                          | Judge 1:<br>Judge 2:<br>Judge 3:<br>Judge 4:<br>Judge 5: | SSCB<br>UP<br>UTK<br>ORI | R RAJBHARAT<br>DEEPAK MISTRY<br>JOGENDER BORA<br>S K PANIGRAHI<br>G S RAJU         |        |       | 8:10<br>8:10<br>8:10<br>8:10<br>8:10               |
| 19    | 69   | Feather Weight (54-57kg) | RED<br>BLUE | SUNIDHI<br>NAOM CHINGSANUAMI      |                                                          | HP<br>MIZ                | BLUE                                                                               | WP     | 5:0   |                                                    |
|       |      | Referee:                 | MAH         | SURESH KADAM                      | Judge 1:<br>Judge 2:<br>Judge 3:<br>Judge 4:<br>Judge 5: | SSCB<br>SIK<br>RSPB      | NAVEEN TOKAS<br>LAKSHMIPATHI<br>PRITAM SHILAI<br>HIMANSHU CHOUE<br>MERCIA M DOHLIN |        |       | 27:30<br>27:30<br>27:30<br>27:30<br>27:30<br>27:30 |
| 20    | 70   | Feather Weight (54-57kg) | RED<br>BLUE | DANIELLA D SOUZA<br>MEGHA JANI    |                                                          | GOA<br>GUJ               | RED                                                                                | RSC    | R1    |                                                    |
|       |      | Referee:                 | RSPB        | G S RAJU                          | Judge 1:<br>Judge 2:<br>Judge 3:<br>Judge 4:<br>Judge 5: | SSCB<br>ASM<br>UP        | JOGENDER BORA<br>R RAJBHARAT<br>JENIFER DANIEL<br>DEEPAK MISTRY<br>REKHA SWAMI     |        |       | -<br>-<br>-<br>-                                   |
| 21    | 71   | Light Weight (57-60kg)   | RED         | REHNUMA MIKRANI                   |                                                          | UTK                      |                                                                                    |        |       |                                                    |
|       |      | 3 3 - ( 3)               | BLUE        | BHAVYA SRI KANDIKUPPA             |                                                          | AP                       | BLUE                                                                               | RSC    | R2    |                                                    |
|       |      | Referee:                 | SIK         | PRITAM SHILAI                     | Judge 1:<br>Judge 2:<br>Judge 3:<br>Judge 4:<br>Judge 5: | RSPB<br>TN<br>SSCB       | NAVEEN TOKAS<br>DEEPMALA PARAM<br>D SURESH<br>R RAJBHARAT<br>S K PANIGRAHI         | IAR    |       | 9:10<br>9:10<br>9:10<br>9:10<br>9:10               |
| 22    | 72   | Light Weight (57-60kg)   | RED<br>BLUE | PRACHI<br>CHANCHAL NEEM           |                                                          | HAR<br>DEL               | RED                                                                                | RSC    | R2    |                                                    |
|       |      | Referee:                 | UP          | DEEPAK MISTRY                     | Judge 1:<br>Judge 2:<br>Judge 3:<br>Judge 4:<br>Judge 5: | MEG<br>SSCB<br>ASM       | G S RAJU<br>MERCIA M DOHLIN<br>R RAJBHARAT<br>JENIFER DANIEL<br>JOGENDER BORA      | G      |       | 10:9<br>10:8<br>10:8<br>10:8<br>10:8<br>10:8       |
| 23    | 73   | Light Weight (57-60kg)   | RED<br>BLUE | SUBHASHREE SAHU<br>SWASHIKA DHAMI |                                                          | ORI<br>MP                | BLUE                                                                               | RSC    | R2    |                                                    |
|       |      | Referee:                 | DEL         | NAVEEN TOKAS                      | Judge 1:<br>Judge 2:<br>Judge 3:<br>Judge 4:<br>Judge 5: | RSPB<br>SSCB<br>TN       | SURESH KADAM<br>DEEPMALA PARAN<br>LAKSHMIPATHI<br>D SURESH<br>PRITAM SHILAI        | IAR    |       | 8:10<br>9:10<br>9:10<br>9:10<br>8:10               |
| 24    | 74   | Light Weight (57-60kg)   | RED<br>BLUE | TISHA GEHLOT<br>ANJANA THAKUR     |                                                          | RAJ<br>HP                | RED                                                                                | WP     | 5:0   |                                                    |
|       |      | Referee:                 | ORI         | S K PANIGRAHI                     | Judge 1:<br>Judge 2:<br>Judge 3:<br>Judge 4:<br>Judge 5: | ASM<br>UP<br>SSCB        | MERCIA M DOHLIN<br>JENIFER DANIEL<br>DEEPAK MISTRY<br>R RAJBHARAT<br>G S RAJU      | G      |       | 30:27<br>29:28<br>29:28<br>30:27<br>30:27          |

## Session 2

|       |      |                              |              |                                       |                                                          | _                         |                                                                                     |             |       |                                           |
|-------|------|------------------------------|--------------|---------------------------------------|----------------------------------------------------------|---------------------------|-------------------------------------------------------------------------------------|-------------|-------|-------------------------------------------|
| Order | Bout | Weight Category              | Corner       | Name                                  | Seed                                                     | Team<br>Code              | Winner                                                                              | Result      | Decis | sion                                      |
| 25    | 75   | Light Welterweight (60-63kg) | RED<br>BLUE  | MUSKAN RANA<br>DEEPA                  |                                                          | HP<br>UTK                 | BLUE                                                                                | RSC         | R1    |                                           |
|       |      | Referee:                     | MAH          | SURESH KADAM                          | Judge 1:<br>Judge 2:<br>Judge 3:<br>Judge 4:<br>Judge 5: | SSCB<br>DEL<br>RSPB       | D SURESH<br>LAKSHMIPATHI<br>REKHA SWAMI<br>HIMANSHU CHOUE<br>PRITAM SHILAI          | DHARY       |       |                                           |
|       | 70   |                              | 050          |                                       |                                                          | 4.014                     |                                                                                     |             |       |                                           |
| 26    | 76   | Light Welterweight (60-63kg) | RED<br>BLUE  | KARISHMA SINGHA<br>ARSHDEEP KAUR      |                                                          | ASM<br>PUN                | BLUE                                                                                | RSC         | R1    |                                           |
|       |      | Referee:                     | DEL          | NAVEEN TOKAS                          | Judge 1:<br>Judge 2:<br>Judge 3:<br>Judge 4:<br>Judge 5: | ori<br>Utk<br>Up          | G S RAJU<br>S K PANIGRAHI<br>JOGENDER BORA<br>DEEPAK MISTRY<br>R RAJBHARAT          |             |       | -<br>-<br>-<br>-                          |
| 27    | 77   | Light Welterweight (60-63kg) | RED<br>BLUE  | RAVINA<br>YASHVI PATEL                |                                                          | HAR<br>GUJ                | RED                                                                                 | RSC         | R1    |                                           |
|       |      | Referee:                     |              | PRITAM SHILAI                         | Judge 1:<br>Judge 2:<br>Judge 3:<br>Judge 4:<br>Judge 5: | RSPB<br>MAH<br>TN<br>SSCB | DEEPMALA PARAN<br>SURESH KADAM<br>D SURESH<br>LAKSHMIPATHI<br>MERCIA M DOHLIN       |             |       | -<br>-<br>-<br>-                          |
| 28    | 78   | Light Welterweight (60-63kg) | RED<br>BLUE  | DISHA PATEL<br>SUPRIYA RAWAT          |                                                          | MAH<br>DEL                | RED                                                                                 | WP          | 5:0   |                                           |
|       |      | Referee:                     |              | R RAJBHARAT                           | Judge 1:<br>Judge 2:<br>Judge 3:<br>Judge 4:<br>Judge 5: | ORI<br>UTK<br>RSPB<br>ASM | S K PANIGRAHI<br>JOGENDER BORA<br>DEEPMALA PARAN<br>JENIFER DANIEL<br>DEEPAK MISTRY | <i>I</i> AR |       | 30:27<br>29:28<br>30:27<br>30:27<br>30:27 |
| 29    | 79   | Welter Weight (63-66kg)      | RED          | KAJAL FRASWAN                         |                                                          | UTK                       | RED                                                                                 | RSC         | R1    |                                           |
|       |      | Referee:                     | BLUE<br>RSPB | ANASWARA K RAMESH<br>G S RAJU         | Judge 1:<br>Judge 2:<br>Judge 3:<br>Judge 4:<br>Judge 5: | DEL<br>SSCB<br>TN         | MERCIA M DOHLIN<br>NAVEEN TOKAS<br>LAKSHMIPATHI<br>D SURESH<br>PRITAM SHILAI        | G           |       | -<br>-<br>-<br>-                          |
| 30    | 80   | Welter Weight (63-66kg)      | RED          | MAHAK SHARMA                          |                                                          | RAJ                       | RED                                                                                 | WP          | 4:0   |                                           |
|       |      | Referee:                     | BLUE<br>RSPB | MITAASHI PATHAK<br>HIMANSHU CHOUDHARY | Judge 1:<br>Judge 2:<br>Judge 3:<br>Judge 4:<br>Judge 5: | ORI<br>DEL<br>SSCB        | JENIFER DANIEL<br>S K PANIGRAHI<br>REKHA SWAMI<br>R RAJBHARAT<br>JOGENDER BORA      |             |       | 30:27<br>30:26<br>28:28<br>30:27<br>30:27 |
| 31    | 81   | Welter Weight (63-66kg)      | RED<br>BLUE  | KOMAL KERKETTA<br>SRINIDHI P          |                                                          | JHA<br>TN                 | BLUE                                                                                | RSC         | R1    |                                           |
|       |      | Referee:                     | MEG          | MERCIA M DOHLING                      | Judge 1:<br>Judge 2:<br>Judge 3:<br>Judge 4:<br>Judge 5: | MAH<br>SIK<br>RSPB        | LAKSHMIPATHI<br>SURESH KADAM<br>PRITAM SHILAI<br>DEEPMALA PARAN<br>DEEPAK MISTRY    | <i>I</i> AR |       |                                           |
| 32    | 82   | Welter Weight (63-66kg)      | RED<br>BLUE  | LOVELEEN KAUR<br>SRI HARIKA GANGULA   |                                                          | CHD<br>AP                 | RED                                                                                 | WP          | 5:0   |                                           |
|       |      | Referee:                     |              | NAVEEN TOKAS                          | Judge 1:<br>Judge 2:<br>Judge 3:<br>Judge 4:<br>Judge 5: | TN<br>SSCB<br>RSPB<br>UTK | D SURESH<br>R RAJBHARAT<br>G S RAJU<br>JOGENDER BORA<br>S K PANIGRAHI               |             |       | 30:27<br>30:27<br>30:25<br>30:27<br>30:27 |