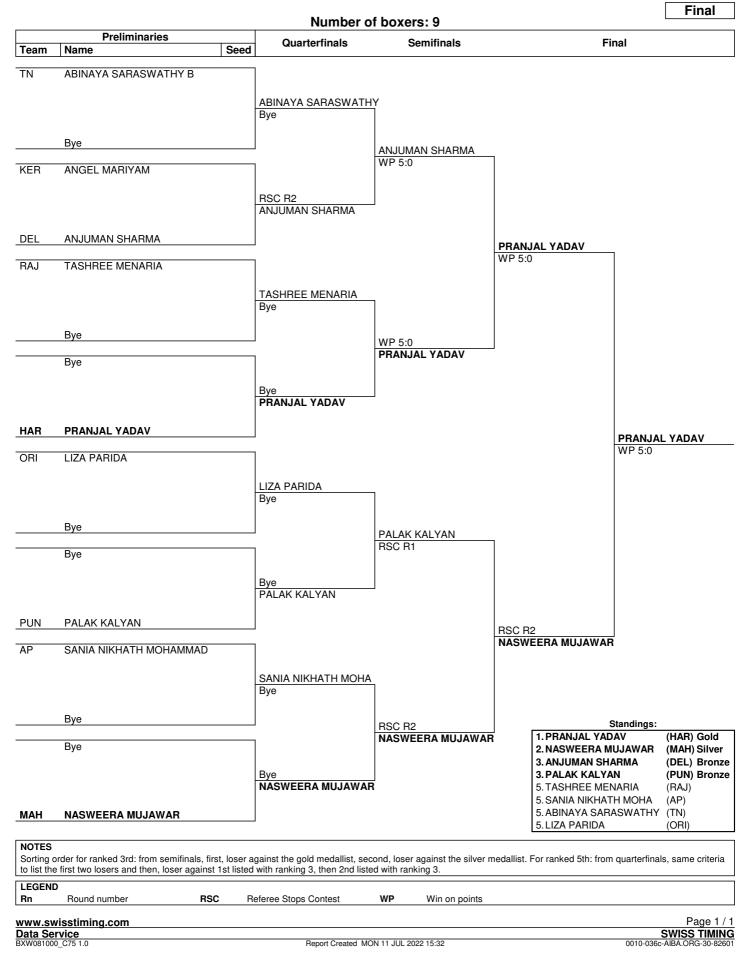

>Judge 4:<br>Judge 5: | PUN<br>SSCB<br>DEL  | VIKRAM HANS<br>P P SINGH<br>LAKSHMIPATHI<br>PRITAM TOKAS<br>R RAJBHARAT    |        |       | 27:29<br>26:30<br>26:30<br>26:30<br>26:30          |



# Minimum Weight (45-48 kg)



**Draw Sheet** 

## As of MON 11 JUL 2022





# Light Fly Weight (48-50 kg)





# **Draw Sheet**

## As of MON 11 JUL 2022





5th Youth Women National Boxing Championship-2022

## Bantam Weight (52-54 kg)





## As of MON 11 JUL 2022





Feather Weight (54-57 kg)



# Draw Sheet





Light Weight (57-60 kg)

**Draw Sheet** 







# Light Welterweight (60-63 kg)



Draw Sheet





Welter Weight (63-66 kg)









Light Middleweight (66-70 kg)



Draw Sheet





Middle Weight (70-75 kg)



# BOXING FEDERATION OF





Light Heavyweight (75-81 kg)

Draw Sheet







Heavyweight (81+ kg)



Draw Sheet







# Medallists by Weight Category

### As of MON 11 JUL 2022

### After 12 of 12 Events

| Weight Category              | Date       | Medal  | Name                 | Team Code |
|------------------------------|------------|--------|----------------------|-----------|
| Minimum Weight (45-48kg)     | MON 11 JUL | GOLD   | BHAWNA SHARMA        | HAR       |
|                              |            | SILVER | SANJANA              | DEL       |
|                              |            | BRONZE | PARINEETA SHEORAN    | CHD       |
|                              |            | BRONZE | PRIYA                | HP        |
| Light Fly Weight (48-50kg)   | MON 11 JUL | GOLD   | KASHISH              | HP        |
|                              |