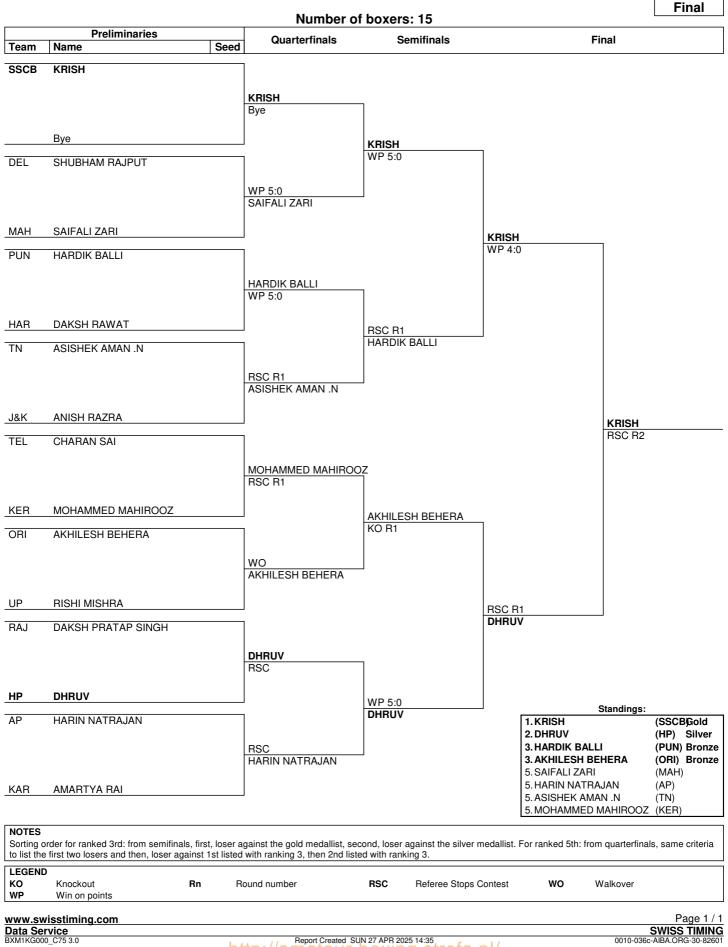

Men

**Preliminaries** 

Greater Noida U.P.

ATION OF

Shaheed Vijay Singh Pathik Sports Complex

#### Session 1

| Order | Bout | Weight Category |           | Corner      | Name                                 | Seed                                         | Team<br>Code       | Winner                                     | Result | Deci      | sion                             |
|-------|------|-----------------|-----------|-------------|--------------------------------------|----------------------------------------------|--------------------|--------------------------------------------|--------|-----------|----------------------------------|
| 1     | 1    | (47-50kgkg)     | Referee:  | RED<br>BLUE | PAILHOMBA THOUMUJAM<br>UTKARSH TOMAR | Judge 1:                                     | MAN<br>MP          | RED                                        | WO     |           |                                  |
|       |      |                 | Tielelee. |             |                                      | Judge 2:                                     |                    |                                            |        |           | -                                |
| 2     | 2    | (47-50kgkg)     |           | RED         | LALAWMPUIA                           |                                              | MIZ                | RED                                        | WP     | 3:2       |                                  |
|       |      | (               |           | BLUE        | VISHESH                              |                                              | PUN                |                                            |        |           |                                  |
|       |      |                 | Referee:  | СНТ         | KULDEEP                              | Judge 1:<br>Judge 2:<br>Judge 3:<br>Judge 4: | utk<br>RSPB<br>Bih | GITANJALI<br>ASHWINI<br>VIKAS SEN<br>RAHUL |        |           | 30:27<br>30:27<br>29:28<br>28:29 |
|       |      |                 |           |             |                                      | Judge 5:                                     | HAR                | SANGEETA                                   |        |           | 28:29                            |
| 3     | 3    | (47-50kgkg)     |           | RED<br>BLUE | DEBABRATA PAUL<br>BRIJESH TAMTA      |                                              | TRI<br>UTK         | BLUE                                       | RSC    | R1        |                                  |
|       |      |                 | Referee:  | PUN         | LAKSHMI                              | Judge 1:<br>Judge 2:<br>Judge 3:             | JHA                | ANIL<br>VINOD<br>MEHANDI                   |        |           | -<br>-                           |
|       |      |                 |           |             |                                      | Judge 4:<br>Judge 5:                         | DEL                | GITANJALI<br>KALEEM                        |        |           | -                                |
| 4     | 4    | (47-50kgkg)     |           | RED         |                                      |                                              | GOA<br>TN          | BLUE                                       | Dec    | <b>D1</b> |                                  |
|       |      |                 | Referee:  | BLUE<br>HAR | A.K.KEERTHYVASAN                     | Judge 1:                                     |                    | <b>BLUE</b><br>VINOD                       | RSC    | R1        | -                                |
|       |      |                 |           |             |                                      | Judge 2:<br>Judge 3:                         | DEL                | PRADEEP<br>TUSHAR                          |        |           | -                                |
|       |      |                 |           |             |                                      | Judge 4:<br>Judge 5:                         | ASM                | BIPUL BORO<br>MEHANDI                      |        |           | -                                |
| 5     | 5    | (47-50kgkg)     |           | RED         | ABHISHEK NISHAD                      |                                              | CHD                | RED                                        | WP     | 4:1       |                                  |
| 5     | 5    | (47-30kgkg)     |           | BLUE        | ANMOL RAI                            |                                              | SIK                | NED                                        | •••    | 4.1       |                                  |
|       |      |                 | Referee:  | RSPB        | HIMANSHU                             | Judge 1:<br>Judge 2:                         |                    | SANDHYA<br>RAM AVTAR                       |        |           | 29:28<br>28:29                   |
|       |      |                 |           |             |                                      | Judge 3:<br>Judge 4:                         | JHA                | VINOD<br>RAJESH BHARDWA                    | J      |           | 29:28<br>29:26                   |
|       |      |                 |           |             |                                      | Judge 5:                                     |                    | RAJAN DENIEL                               |        |           | 30:26                            |
| 6     | 6    | (47-50kgkg)     |           | RED         | SUBHAM                               |                                              | LAD                |                                            |        |           |                                  |
|       |      |                 |           | BLUE        | JATIN SHARMA                         |                                              | HAR                | BLUE                                       | WP     | 5:0       |                                  |
|       |      |                 | Referee:  | ASM         | BIPUL BORO                           | Judge 1:<br>Judge 2:                         | DEL                | LAKSHMI<br>GITANJALI                       |        |           | 25:30<br>27:30                   |
|       |      |                 |           |             |                                      | Judge 3:<br>Judge 4:                         |                    | SWAPANA<br>KALEEM                          |        |           | 24:30<br>24:30                   |
|       |      |                 |           |             |                                      | Judge 5:                                     | ORI                | S K PANIGRAHI                              |        |           | 27:30                            |
| 7     | 7    | (50-55kgkg)     |           | RED<br>BLUE | REEWASH RAI<br>NAMAN SINGH           |                                              | SIK<br>TEL         | BLUE                                       | WP     | 5:0       |                                  |
|       |      |                 | Referee:  |             | MEHANDI                              | Judge 1:                                     | JHA                | VINOD                                      | •••    | 5.0       | 27:30                            |
|       |      |                 |           |             |                                      | Judge 2:<br>Judge 3:                         |                    | PRADEEP<br>RAM AVTAR                       |        |           | 27:30<br>27:30                   |
|       |      |                 |           |             |                                      | Judge 4:<br>Judge 5:                         | PUN                | LAKSHMI<br>HIMANSHU                        |        |           | 27:30<br>27:30                   |
| 8     | 8    | (55-60kgkg)     |           | RED<br>BLUE | SHUBHAM<br>JATIN                     |                                              | HAR<br>SSCB        | RED                                        | WO     |           |                                  |
|       |      |                 | Referee:  | 2202        |                                      | Judge 1:                                     | 2000               |                                            |        |           | -                                |
|       |      |                 |           |             |                                      | Judge 2:                                     |                    |                                            |        |           | -                                |

**Preliminaries** 

Greater Noida U.P.

ATIO

Session 1

| Order | Bout | Weight Category |          | Corner       | Name                                     | Seed                                                     | Team<br>Code              | Winner                                                              | Result | Deci            | sion                                      |
|-------|------|-----------------|----------|--------------|------------------------------------------|----------------------------------------------------------|---------------------------|---------------------------------------------------------------------|--------|-----------------|-------------------------------------------|
| 9     | 9    | (55-60kgkg)     |          | RED<br>BLUE  | PRINCE KUMAR<br>MOHITH KUMARAN R.        |                                                          | CHT<br>KAR                | RED                                                                 | WP     | 5:0             |                                           |
|       |      |                 | Referee: | DEL          | PRADEEP                                  | Judge 1:<br>Judge 2:<br>Judge 3:<br>Judge 4:             | HAR<br>RSPB               | BIPUL BORO<br>SANDHYA<br>KALEEM<br>TUSHAR                           |        |                 | 29:28<br>29:28<br>29:28<br>29:28<br>29:28 |
| 10    | 10   | (55-60kgkg)     |          | RED          | AMIR KHAN                                |                                                          | LAD                       |                                                                     |        |                 |                                           |
|       |      |                 | Referee: | BLUE<br>UTK  | MADESHWAR<br>TUSHAR                      | Judge 1:<br>Judge 2:<br>Judge 3:<br>Judge 4:<br>Judge 5: | JHA<br>DEL<br>ASM         | BLUE<br>S K PANIGRAHI<br>VINOD<br>GITANJALI<br>RAJAN DENIEL<br>ANIL | WO     |                 | -<br>-<br>-<br>-                          |
| 11    | 11   | (55-60kgkg)     | Referee: | RED<br>BLUE  | HEMANT JAGAN KUMAR<br>SURAJ PRATAP SINGH | Judge 1:<br>Judge 2:                                     | AP<br>RAJ                 | RED                                                                 | WO     |                 |                                           |
| 12    | 12   | (55-60kgkg)     |          | RED          | YAIKHOMBA MOIRANGTHEM                    |                                                          | MAN                       | RED                                                                 | WP     | 5:0             |                                           |
|       |      |                 | Referee: | BLUE<br>ASM  | YEESHU KUMAR<br>RAJAN DENIEL             | Judge 1:<br>Judge 2:<br>Judge 3:<br>Judge 4:<br>Judge 5: | utk<br>Har<br>Bih         | HIMANSHU<br>TUSHAR<br>SANDHYA<br>MEHANDI<br>LAKSHMI                 |        |                 | 30:27<br>29:28<br>30:27<br>30:27<br>30:27 |
| 13    | 13   | (55-60kgkg)     |          | RED          | RAUNAK NIMBORIYA                         |                                                          | GOA                       |                                                                     |        |                 |                                           |
|       |      |                 | Referee: | BLUE<br>RSPB | MUKESH NISHAD<br>KALEEM                  | Judge 1:<br>Judge 2:<br>Judge 3:<br>Judge 4:<br>Judge 5: | DEL<br>JHA<br>HAR         | BLUE<br>BIPUL BORO<br>PRADEEP<br>VINOD<br>ANIL<br>RAM AVTAR         | RSC    | R1              | -<br>-<br>-<br>-                          |
| 14    | 14   | (55-60kgkg)     |          | RED<br>BLUE  | NAYAN SONAR<br>VARUN SHARMA              |                                                          | ASM<br>HP                 | BLUE                                                                | WP     | 5:0             |                                           |
|       |      |                 | Referee: |              | GITANJALI                                | Judge 1:<br>Judge 2:<br>Judge 3:<br>Judge 4:<br>Judge 5: | UTK<br>DEL<br>HAR<br>PUN  | TUSHAR<br>RAJESH BHARDWA<br>SANDHYA<br>LAKSHMI<br>SWAPANA           |        |                 | 27:30<br>24:30<br>27:30<br>27:30<br>25:30 |
| 15    | 15   | (60-65kgkg)     |          | RED<br>BLUE  | NARMAL LANGDO<br>RAJNEESH KUMAR          |                                                          | ARU<br>J&K                | RED                                                                 | RSC    | R2              |                                           |
|       |      |                 | Referee: | JHA          | VINOD                                    | Judge 1:<br>Judge 2:<br>Judge 3:<br>Judge 4:<br>Judge 5: | DEL<br>ASM<br>ORI         | MEHANDI<br>PRADEEP<br>BIPUL BORO<br>S K PANIGRAHI<br>KALEEM         |        |                 | 10:9<br>10:8<br>10:9<br>10:8<br>10:9      |
| 16    | 16   | (60-65kgkg)     |          | RED<br>BLUE  | KAILESH.B<br>ISA KHAN                    |                                                          | TN<br>KAR                 | BLUE                                                                | WP     | 4:1             |                                           |
|       |      |                 | Referee: |              | RAM AVTAR                                | Judge 1:<br>Judge 2:<br>Judge 3:<br>Judge 4:<br>Judge 5: | UTK<br>DEL<br>ASM<br>RSPB | TUSHAR<br>GITANJALI<br>RAJAN DENIEL<br>HIMANSHU<br>SANDHYA          |        | <del>т</del> .1 | 29:28<br>27:30<br>28:29<br>28:29<br>28:29 |

Preliminaries

Greater Noida U.P.

ATIO

Shaheed Vijay Singh Pathik Sports Complex

## Session 1

| Order | Bout | Weight Category |          | Corner      | Name                                 | Seed                                                     | Team<br>Code             | Winner                                                         | Result | Deci | sion                                      |
|-------|------|-----------------|----------|-------------|--------------------------------------|----------------------------------------------------------|--------------------------|----------------------------------------------------------------|--------|------|-------------------------------------------|
| 17    | 17   | (60-65kgkg)     |          | RED<br>BLUE | ADITYA KUMAR<br>SURYANSH SINGH       |                                                          | JHA<br>UP                | BLUE                                                           | WP     | 3:2  |                                           |
|       |      |                 | Referee: |             |                                      | Judge 1:<br>Judge 2:<br>Judge 3:<br>Judge 4:<br>Judge 5: | PUN<br>HAR<br>ASM        | RAJESH BHARDW.<br>LAKSHMI<br>SANDHYA<br>RAJAN DENIEL<br>KALEEM | ĄJ     |      | 27:30<br>27:30<br>29:28<br>26:30<br>29:28 |
| 18    | 18   | (60-65kgkg)     |          | RED         | SAI VELHALE                          |                                                          | MAH                      |                                                                |        |      |                                           |
|       |      |                 |          | BLUE        | KARAN SINSH                          |                                                          | UTK                      | BLUE                                                           | WP     | 5:0  |                                           |
|       |      |                 | Referee: | HAR         | SANDHYA                              | Judge 1:<br>Judge 2:<br>Judge 3:                         | BIH                      | GITANJALI<br>RAHUL<br>RAM AVTAR                                |        |      | 27:30<br>27:30<br>27:30                   |
|       |      |                 |          |             |                                      | Judge 5:                                                 | ORI                      | S K PANIGRAHI                                                  |        |      | 27:30                                     |
| 19    | 19   | (60-65kgkg)     |          | RED<br>BLUE | PRABIN NAOREM<br>ATHARVA CHAUDHARY   |                                                          | MAN<br>DEL               | RED                                                            | RSC    | R2   |                                           |
|       |      |                 | Referee: | RSPB        | UDAYA                                | Judge 1:<br>Judge 2:<br>Judge 3:<br>Judge 4:<br>Judge 5: | HAR<br>JHA<br>RAJ        | TUSHAR<br>ANIL<br>VINOD<br>RAM AVTAR<br>S K PANIGRAHI          |        |      | 10:8<br>10:8<br>10:9<br>10:9<br>10:8      |
| 20    | 20   | (65-70kgkg)     |          | RED         | SARTHI SAINI                         | 0                                                        | REC                      | RED                                                            | RSC    | R1   |                                           |
| 20    | 20   | (00-7 0kgkg)    |          | BLUE        | NITHIN.R                             |                                                          | TN                       | neb                                                            | 1100   |      |                                           |
|       |      |                 | Referee: | DEL         | RAJESH BHARDWAJ                      | Judge 1:<br>Judge 2:                                     |                          | HIMANSHU<br>MEHANDI                                            |        |      | -                                         |
|       |      |                 |          |             |                                      | Judge 3:<br>Judge 4:<br>Judge 5:                         | DEL<br>ASM               | PRADEEP<br>RAJAN DENIEL<br>NAMJOT                              |        |      | -                                         |
| 21    | 21   | (65-70kgkg)     |          | RED         |                                      |                                                          | NAG                      | RED                                                            | RSC    | R1   |                                           |
|       |      |                 | Referee: | BLUE<br>UTK | DHIRAJ REDDY<br>TUSHAR               | Judge 1:                                                 |                          | SANDHYA                                                        |        |      | -                                         |
|       |      |                 |          |             |                                      | Judge 2:<br>Judge 4:                                     | DEL                      | VINOD<br>GITANJALI                                             |        |      | -                                         |
|       |      | (               |          |             |                                      | Judge 5:                                                 |                          | BIPUL BORO                                                     |        |      | -                                         |
| 22    | 22   | (65-70kgkg)     |          | RED<br>BLUE | SAGAR<br>MANISH KUMAR                |                                                          | HP<br>BIH                | RED                                                            | RSC    | R1   |                                           |
|       |      |                 | Referee: | RSPB        | HIMANSHU                             | Judge 1:<br>Judge 2:                                     |                          | LAKSHMI<br>SAVITA                                              |        |      | -                                         |
|       |      |                 |          |             |                                      | Judge 3:<br>Judge 4:                                     | RAJ                      | RAM AVTAR<br>ANIL                                              |        |      | -                                         |
|       |      |                 |          |             |                                      | Judge 5:                                                 |                          | RAJAN DENIEL                                                   |        |      | -                                         |
| 23    | 23   | (70-75kgkg)     |          | RED<br>BLUE | ANKIT REDHU<br>SRISHANTH GOUD KALALI |                                                          | HP<br>TEL                | RED                                                            | WP     | 4:1  |                                           |
|       |      |                 | Referee: | PUN         | LAKSHMI                              | Judge 1:<br>Judge 2:<br>Judge 3:<br>Judge 4:<br>Judge 5: | RSPB<br>BIH<br>RSPB      | VINOD<br>UDAYA<br>MEHANDI<br>KALEEM<br>RAJESH BHARDW.          | AJ     |      | 30:27<br>29:28<br>29:28<br>29:27<br>27:29 |
| 24    | 24   | (70-75kgkg)     |          | RED<br>BLUE | SHUBHDEEP SINGH<br>ADHISH V.N        |                                                          | PUN<br>KER               | RED                                                            | RSC    | R3   |                                           |
|       |      |                 | Referee: | HAR         | ANIL                                 | Judge 1:<br>Judge 2:<br>Judge 3:<br>Judge 4:<br>Judge 5: | DEL<br>ASM<br>UTK<br>ORI | PRADEEP<br>BIPUL BORO<br>TUSHAR<br>S K PANIGRAHI<br>RAM AVTAR  |        |      | 20:18<br>20:16<br>20:17<br>20:17<br>20:18 |

Preliminaries

Greater Noida U.P.

ATION OF

Shaheed Vijay Singh Pathik Sports Complex

## Session 1

| Order | Bout | Weight Category |          | Corner             | Name                                           | Seed                                                     | Team<br>Code       | Winner                                                                | Result | Decis | sion                                         |
|-------|------|-----------------|----------|--------------------|------------------------------------------------|----------------------------------------------------------|--------------------|-----------------------------------------------------------------------|--------|-------|----------------------------------------------|
| 25    | 25   | (75-80kgkg)     | Referee: | RED<br>BLUE<br>ORI | CALVIN HADEN JUDE<br>PUKAR<br>S K PANIGRAHI    | Judge 1:<br>Judge 2:<br>Judge 3:<br>Judge 4:<br>Judge 5: | ASM<br>JHA         | BLUE<br>GITANJALI<br>RAJAN DENIEL<br>VINOD<br>UDAYA                   | RSC    | R2    | 8:10<br>8:10<br>9:10<br>9:10<br>8:10         |
| 26    | 26   | (75-80kgkg)     | Referee: | RED<br>BLUE<br>ASM | SRI MANIKIANT PRAVEEN<br>DEVHANU<br>BIPUL BORO | Judge 1:<br>Judge 2:<br>Judge 3:<br>Judge 4:<br>Judge 5: | UTK<br>HAR<br>RSPB | RED<br>SAVITA<br>TUSHAR<br>ANIL<br>UDAYA<br>RAJAN DENIEL              | RSC    | R2    | 10:9<br>10:9<br>9:10<br>10:9<br>10:9         |
| 27    | 27   | (75-80kgkg)     | Referee: | RED<br>BLUE        | SUMEDN SUNGODA<br>PREM KUMAR                   | Judge 1:<br>Judge 2:<br>Judge 3:<br>Judge 4:<br>Judge 5: | DEL<br>UTK<br>HAR  | RED<br>RAJAN DENIEL<br>RAJESH BHARDWA<br>TUSHAR<br>SANDHYA<br>LAKSHMI | RSC    | R1    | -<br>-<br>-<br>-                             |
| 28    | 28   | (80-85kgkg)     | Referee: | RED<br>BLUE<br>DEL | KARTIK SIROHI<br>J.V.PRAKASH<br>PRADEEP        | Judge 1:<br>Judge 2:<br>Judge 3:<br>Judge 4:<br>Judge 5: | BIH<br>DEL<br>UTK  | RED<br>HIMANSHU<br>MEHANDI<br>GITANJALI<br>TUSHAR<br>S K PANIGRAHI    | RSC    | R1    | -<br>-<br>-<br>-                             |
| 29    | 29   | (80-85kgkg)     | Referee: | RED<br>BLUE<br>DEL | SUKHMANJIT SINGH<br>SHRIYANSH<br>SAVITA        | Judge 1:<br>Judge 2:<br>Judge 3:<br>Judge 4:<br>Judge 5: | ASM<br>RAJ<br>JHA  | BLUE<br>RAJESH BHARDW/<br>RAJAN DENIEL<br>RAM AVTAR<br>VINOD<br>ANIL  | RSC    | R2    | 8:10<br>9:10<br>9:10<br>9:10<br>9:10<br>9:10 |
| 30    | 30   | (85-90kgkg)     | Referee: | RED<br>BLUE        | PURU SHARMA<br>VEDANT                          | Judge 1:<br>Judge 2:                                     | RAJ<br>REC         | BLUE                                                                  | WP     | 5:0   | -                                            |
| 31    | 31   | (85-90kgkg)     | Referee: | RED<br>BLUE        | ASAWIN PRAKESH<br>ISHANT TOMAR                 | Judge 1:<br>Judge 2:                                     | BIH<br>DEL         | RED                                                                   | КО     | R2    | -                                            |
| 32    | 32   | (90-90+KGkg)    | Referee: | RED<br>BLUE        | SHUBHAM RAJPUT<br>SAIFALI ZARI                 | Judge 1:<br>Judge 2:                                     | DEL<br>MAH         | BLUE                                                                  | WP     | 5:0   | -                                            |

**Preliminaries** 

Greater Noida U.P.

Shaheed Vijay Singh Pathik Sports Complex

## Session 1

| Order | Bout | Weight Category |          | Corner      | Name                            | Seed                 | Team<br>Code | Winner | Result | Decision     |
|-------|------|-----------------|----------|-------------|---------------------------------|----------------------|--------------|--------|--------|--------------|
| 33    | 33   | (90-90+KGkg)    |          | RED<br>BLUE | HARDIK BALLI<br>DAKSH RAWAT     |                      | PUN<br>HAR   | RED    | WP     | 5:0          |
|       |      |                 | Referee: |             |                                 | Judge 1:<br>Judge 2: |              |        |        | -            |
| 34    | 34   | (90-90+KGkg)    | Referee: | RED<br>BLUE | ASISHEK AMAN .N<br>ANISH RAZRA  | Judge 1:<br>Judge 2: | TN<br>J&K    | RED    | RSC    | R1<br>-<br>- |
| 35    | 35   | (90-90+KGkg)    |          | RED<br>BLUE | CHARAN SAI<br>MOHAMMED MAHIROOZ |                      | TEL<br>KER   | BLUE   | RSC    | R1           |
|       |      |                 | Referee: |             |                                 | Judge 1:<br>Judge 2: |              |        |        | -            |