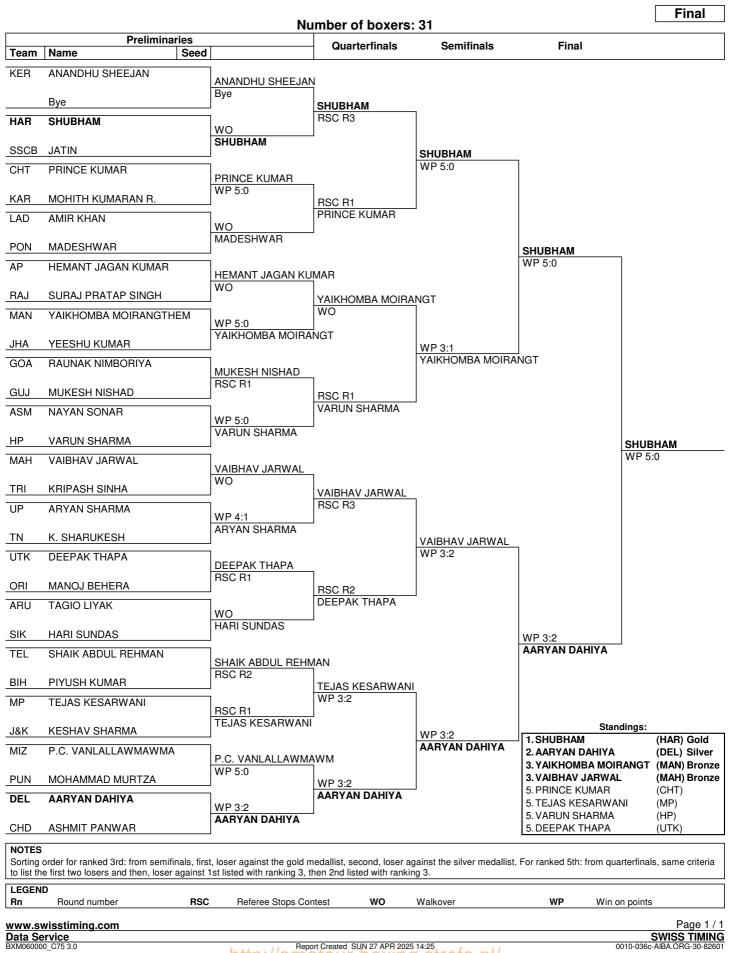

#### Session 1

| Order | Bout | Weight Category |           | Corner      | Name                                 | Seed                                         | Team<br>Code       | Winner                                     | Result | Deci      | sion                             |
|-------|------|-----------------|-----------|-------------|--------------------------------------|----------------------------------------------|--------------------|--------------------------------------------|--------|-----------|----------------------------------|
| 1     | 1    | (47-50kgkg)     | Referee:  | RED<br>BLUE | PAILHOMBA THOUMUJAM<br>UTKARSH TOMAR | Judge 1:                                     | MAN<br>MP          | RED                                        | WO     |           |                                  |
|       |      |                 | Tielelee. |             |                                      | Judge 2:                                     |                    |                                            |        |           | -                                |
| 2     | 2    | (47-50kgkg)     |           | RED         | LALAWMPUIA                           |                                              | MIZ                | RED                                        | WP     | 3:2       |                                  |
|       |      | (               |           | BLUE        | VISHESH                              |                                              | PUN                |                                            |        |           |                                  |
|       |      |                 | Referee:  | СНТ         | KULDEEP                              | Judge 1:<br>Judge 2:<br>Judge 3:<br>Judge 4: | utk<br>RSPB<br>Bih | GITANJALI<br>ASHWINI<br>VIKAS SEN<br>RAHUL |        |           | 30:27<br>30:27<br>29:28<br>28:29 |
|       |      |                 |           |             |                                      | Judge 5:                                     | HAR                | SANGEETA                                   |        |           | 28:29                            |
| 3     | 3    | (47-50kgkg)     |           | RED<br>BLUE | DEBABRATA PAUL<br>BRIJESH TAMTA      |                                              | TRI<br>UTK         | BLUE                                       | RSC    | R1        |                                  |
|       |      |                 | Referee:  | PUN         | LAKSHMI                              | Judge 1:<br>Judge 2:<br>Judge 3:             | JHA                | ANIL<br>VINOD<br>MEHANDI                   |        |           | -<br>-                           |
|       |      |                 |           |             |                                      | Judge 4:<br>Judge 5:                         | DEL                | GITANJALI<br>KALEEM                        |        |           | -                                |
| 4     | 4    | (47-50kgkg)     |           | RED         |                                      |                                              | GOA<br>TN          | BLUE                                       | Dec    | <b>D1</b> |                                  |
|       |      |                 | Referee:  | BLUE<br>HAR | A.K.KEERTHYVASAN                     | Judge 1:                                     |                    | <b>BLUE</b><br>VINOD                       | RSC    | R1        | -                                |
|       |      |                 |           |             |                                      | Judge 2:<br>Judge 3:                         | DEL                | PRADEEP<br>TUSHAR                          |        |           | -                                |
|       |      |                 |           |             |                                      | Judge 4:<br>Judge 5:                         | ASM                | BIPUL BORO<br>MEHANDI                      |        |           | -                                |
| 5     | 5    | (47-50kgkg)     |           | RED         | ABHISHEK NISHAD                      |                                              | CHD                | RED                                        | WP     | 4:1       |                                  |
| 5     | 5    | (47-30kgkg)     |           | BLUE        | ANMOL RAI                            |                                              | SIK                | NED                                        | •••    | 4.1       |                                  |
|       |      |                 | Referee:  | RSPB        | HIMANSHU                             | Judge 1:<br>Judge 2:                         |                    | SANDHYA<br>RAM AVTAR                       |        |           | 29:28<br>28:29                   |
|       |      |                 |           |             |                                      | Judge 3:<br>Judge 4:                         | JHA                | VINOD<br>RAJESH BHARDWA                    | J      |           | 29:28<br>29:26                   |
|       |      |                 |           |             |                                      | Judge 5:                                     |                    | RAJAN DENIEL                               |        |           | 30:26                            |
| 6     | 6    | (47-50kgkg)     |           | RED         | SUBHAM                               |                                              | LAD                |                                            |        |           |                                  |
|       |      |                 |           | BLUE        | JATIN SHARMA                         |                                              | HAR                | BLUE                                       | WP     | 5:0       |                                  |
|       |      |                 | Referee:  | ASM         | BIPUL BORO                           | Judge 1:<br>Judge 2:                         | DEL                | LAKSHMI<br>GITANJALI                       |        |           | 25:30<br>27:30                   |
|       |      |                 |           |             |                                      | Judge 3:<br>Judge 4:                         |                    | SWAPANA<br>KALEEM                          |        |           | 24:30<br>24:30                   |
|       |      |                 |           |             |                                      | Judge 5:                                     | ORI                | S K PANIGRAHI                              |        |           | 27:30                            |
| 7     | 7    | (50-55kgkg)     |           | RED<br>BLUE | REEWASH RAI<br>NAMAN SINGH           |                                              | SIK<br>TEL         | BLUE                                       | WP     | 5:0       |                                  |
|       |      |                 | Referee:  |             | MEHANDI                              | Judge 1:                                     | JHA                | VINOD                                      | •••    | 5.0       | 27:30                            |
|       |      |                 |           |             |                                      | Judge 2:<br>Judge 3:                         |                    | PRADEEP<br>RAM AVTAR                       |        |           | 27:30<br>27:30                   |
|       |      |                 |           |             |                                      | Judge 4:<br>Judge 5:                         | PUN                | LAKSHMI<br>HIMANSHU                        |        |           | 27:30<br>27:30                   |
| 8     | 8    | (55-60kgkg)     |           | RED<br>BLUE | SHUBHAM<br>JATIN                     |                                              | HAR<br>SSCB        | RED                                        | WO     |           |                                  |
|       |      |                 | Referee:  | 2202        |                                      | Judge 1:                                     | 2000               |                                            |        |           | -                                |
|       |      |                 |           |             |                                      | Judge 2:                                     |                    |                                            |        |           | -                                |

**Preliminaries** 

Greater Noida U.P.

ATIO

Session 1

| Order | Bout | Weight Category |          | Corner       | Name                                     | Seed                                                     | Team<br>Code              | Winner                                                              | Result | Deci            | sion                                      |
|-------|------|-----------------|----------|--------------|------------------------------------------|----------------------------------------------------------|---------------------------|---------------------------------------------------------------------|--------|-----------------|-------------------------------------------|
| 9     | 9    | (55-60kgkg)     |          | RED<br>BLUE  | PRINCE KUMAR<br>MOHITH KUMARAN R.        |                                                          | CHT<br>KAR                | RED                                                                 | WP     | 5:0             |                                           |
|       |      |                 | Referee: | DEL          | PRADEEP                                  | Judge 1:<br>Judge 2:<br>Judge 3:<br>Judge 4:             | HAR<br>RSPB               | BIPUL BORO<br>SANDHYA<br>KALEEM<br>TUSHAR                           |        |                 | 29:28<br>29:28<br>29:28<br>29:28<br>29:28 |
| 10    | 10   | (55-60kgkg)     |          | RED          | AMIR KHAN                                |                                                          | LAD                       |                                                                     |        |                 |                                           |
|       |      |                 | Referee: | BLUE<br>UTK  | MADESHWAR<br>TUSHAR                      | Judge 1:<br>Judge 2:<br>Judge 3:<br>Judge 4:<br>Judge 5: | JHA<br>DEL<br>ASM         | BLUE<br>S K PANIGRAHI<br>VINOD<br>GITANJALI<br>RAJAN DENIEL<br>ANIL | WO     |                 | -<br>-<br>-<br>-                          |
| 11    | 11   | (55-60kgkg)     | Referee: | RED<br>BLUE  | HEMANT JAGAN KUMAR<br>SURAJ PRATAP SINGH | Judge 1:<br>Judge 2:                                     | AP<br>RAJ                 | RED                                                                 | WO     |                 |                                           |
| 12    | 12   | (55-60kgkg)     |          | RED          | YAIKHOMBA MOIRANGTHEM                    |                                                          | MAN                       | RED                                                                 | WP     | 5:0             |                                           |
|       |      |                 | Referee: | BLUE<br>ASM  | YEESHU KUMAR<br>RAJAN DENIEL             | Judge 1:<br>Judge 2:<br>Judge 3:<br>Judge 4:<br>Judge 5: | utk<br>Har<br>Bih         | HIMANSHU<br>TUSHAR<br>SANDHYA<br>MEHANDI<br>LAKSHMI                 |        |                 | 30:27<br>29:28<br>30:27<br>30:27<br>30:27 |
| 13    | 13   | (55-60kgkg)     |          | RED          | RAUNAK NIMBORIYA                         |                                                          | GOA                       |                                                                     |        |                 |                                           |
|       |      |                 | Referee: | BLUE<br>RSPB | MUKESH NISHAD<br>KALEEM                  | Judge 1:<br>Judge 2:<br>Judge 3:<br>Judge 4:<br>Judge 5: | DEL<br>JHA<br>HAR         | BLUE<br>BIPUL BORO<br>PRADEEP<br>VINOD<br>ANIL<br>RAM AVTAR         | RSC    | R1              | -<br>-<br>-<br>-                          |
| 14    | 14   | (55-60kgkg)     |          | RED<br>BLUE  | NAYAN SONAR<br>VARUN SHARMA              |                                                          | ASM<br>HP                 | BLUE                                                                | WP     | 5:0             |                                           |
|       |      |                 | Referee: |              | GITANJALI                                | Judge 1:<br>Judge 2:<br>Judge 3:<br>Judge 4:<br>Judge 5: | UTK<br>DEL<br>HAR<br>PUN  | TUSHAR<br>RAJESH BHARDWA<br>SANDHYA<br>LAKSHMI<br>SWAPANA           |        |                 | 27:30<br>24:30<br>27:30<br>27:30<br>25:30 |
| 15    | 15   | (60-65kgkg)     |          | RED<br>BLUE  | NARMAL LANGDO<br>RAJNEESH KUMAR          |                                                          | ARU<br>J&K                | RED                                                                 | RSC    | R2              |                                           |
|       |      |                 | Referee: | JHA          | VINOD                                    | Judge 1:<br>Judge 2:<br>Judge 3:<br>Judge 4:<br>Judge 5: | DEL<br>ASM<br>ORI         | MEHANDI<br>PRADEEP<br>BIPUL BORO<br>S K PANIGRAHI<br>KALEEM         |        |                 | 10:9<br>10:8<br>10:9<br>10:8<br>10:9      |
| 16    | 16   | (60-65kgkg)     |          | RED<br>BLUE  | KAILESH.B<br>ISA KHAN                    |                                                          | TN<br>KAR                 | BLUE                                                                | WP     | 4:1             |                                           |
|       |      |                 | Referee: |              | RAM AVTAR                                | Judge 1:<br>Judge 2:<br>Judge 3:<br>Judge 4:<br>Judge 5: | UTK<br>DEL<br>ASM<br>RSPB | TUSHAR<br>GITANJALI<br>RAJAN DENIEL<br>HIMANSHU<br>SANDHYA          |        | <del>т</del> .1 | 29:28<br>27:30<br>28:29<br>28:29<br>28:29 |

## Session 1

| Order | Bout | Weight Category |          | Corner      | Name                                 | Seed                                                     | Team<br>Code             | Winner                                                         | Result | Deci | sion                                      |
|-------|------|-----------------|----------|-------------|--------------------------------------|----------------------------------------------------------|--------------------------|----------------------------------------------------------------|--------|------|-------------------------------------------|
| 17    | 17   | (60-65kgkg)     |          | RED<br>BLUE | ADITYA KUMAR<br>SURYANSH SINGH       |                                                          | JHA<br>UP                | BLUE                                                           | WP     | 3:2  |                                           |
|       |      |                 | Referee: |             |                                      | Judge 1:<br>Judge 2:<br>Judge 3:<br>Judge 4:<br>Judge 5: | PUN<br>HAR<br>ASM        | RAJESH BHARDW.<br>LAKSHMI<br>SANDHYA<br>RAJAN DENIEL<br>KALEEM | ĄJ     |      | 27:30<br>27:30<br>29:28<br>26:30<br>29:28 |
| 18    | 18   | (60-65kgkg)     |          | RED         | SAI VELHALE                          |                                                          | MAH                      |                                                                |        |      |                                           |
|       |      |                 |          | BLUE        | KARAN SINSH                          |                                                          | UTK                      | BLUE                                                           | WP     | 5:0  |                                           |
|       |      |                 | Referee: | HAR         | SANDHYA                              | Judge 1:<br>Judge 2:<br>Judge 3:                         | BIH                      | GITANJALI<br>RAHUL<br>RAM AVTAR                                |        |      | 27:30<br>27:30<br>27:30                   |
|       |      |                 |          |             |                                      | Judge 5:                                                 | ORI                      | S K PANIGRAHI                                                  |        |      | 27:30                                     |
| 19    | 19   | (60-65kgkg)     |          | RED<br>BLUE | PRABIN NAOREM<br>ATHARVA CHAUDHARY   |                                                          | MAN<br>DEL               | RED                                                            | RSC    | R2   |                                           |
|       |      |                 | Referee: | RSPB        | UDAYA                                | Judge 1:<br>Judge 2:<br>Judge 3:<br>Judge 4:<br>Judge 5: | HAR<br>JHA<br>RAJ        | TUSHAR<br>ANIL<br>VINOD<br>RAM AVTAR<br>S K PANIGRAHI          |        |      | 10:8<br>10:8<br>10:9<br>10:9<br>10:8      |
| 20    | 20   | (65-70kgkg)     |          | RED         | SARTHI SAINI                         | 0                                                        | REC                      | RED                                                            | RSC    | R1   |                                           |
| 20    | 20   | (00-7 0kgkg)    |          | BLUE        | NITHIN.R                             |                                                          | TN                       | neb                                                            | 1100   |      |                                           |
|       |      |                 | Referee: | DEL         | RAJESH BHARDWAJ                      | Judge 1:<br>Judge 2:                                     |                          | HIMANSHU<br>MEHANDI                                            |        |      | -                                         |
|       |      |                 |          |             |                                      | Judge 3:<br>Judge 4:<br>Judge 5:                         | DEL<br>ASM               | PRADEEP<br>RAJAN DENIEL<br>NAMJOT                              |        |      | -                                         |
| 21    | 21   | (65-70kgkg)     |          | RED         |                                      |                                                          | NAG                      | RED                                                            | RSC    | R1   |                                           |
|       |      |                 | Referee: | BLUE<br>UTK | DHIRAJ REDDY<br>TUSHAR               | Judge 1:                                                 |                          | SANDHYA                                                        |        |      | -                                         |
|       |      |                 |          |             |                                      | Judge 2:<br>Judge 4:                                     | DEL                      | VINOD<br>GITANJALI                                             |        |      | -                                         |
|       |      | (               |          |             |                                      | Judge 5:                                                 |                          | BIPUL BORO                                                     |        |      | -                                         |
| 22    | 22   | (65-70kgkg)     |          | RED<br>BLUE | SAGAR<br>MANISH KUMAR                |                                                          | HP<br>BIH                | RED                                                            | RSC    | R1   |                                           |
|       |      |                 | Referee: | RSPB        | HIMANSHU                             | Judge 1:<br>Judge 2:                                     |                          | LAKSHMI<br>SAVITA                                              |        |      | -                                         |
|       |      |                 |          |             |                                      | Judge 3:<br>Judge 4:                                     | RAJ                      | RAM AVTAR<br>ANIL                                              |        |      | -                                         |
|       |      |                 |          |             |                                      | Judge 5:                                                 |                          | RAJAN DENIEL                                                   |        |      | -                                         |
| 23    | 23   | (70-75kgkg)     |          | RED<br>BLUE | ANKIT REDHU<br>SRISHANTH GOUD KALALI |                                                          | HP<br>TEL                | RED                                                            | WP     | 4:1  |                                           |
|       |      |                 | Referee: | PUN         | LAKSHMI                              | Judge 1:<br>Judge 2:<br>Judge 3:<br>Judge 4:<br>Judge 5: | RSPB<br>BIH<br>RSPB      | VINOD<br>UDAYA<br>MEHANDI<br>KALEEM<br>RAJESH BHARDW.          | AJ     |      | 30:27<br>29:28<br>29:28<br>29:27<br>27:29 |
| 24    | 24   | (70-75kgkg)     |          | RED<br>BLUE | SHUBHDEEP SINGH<br>ADHISH V.N        |                                                          | PUN<br>KER               | RED                                                            | RSC    | R3   |                                           |
|       |      |                 | Referee: | HAR         | ANIL                                 | Judge 1:<br>Judge 2:<br>Judge 3:<br>Judge 4:<br>Judge 5: | DEL<br>ASM<br>UTK<br>ORI | PRADEEP<br>BIPUL BORO<br>TUSHAR<br>S K PANIGRAHI<br>RAM AVTAR  |        |      | 20:18<br>20:16<br>20:17<br>20:17<br>20:18 |

## Session 1

| Order | Bout | Weight Category |          | Corner             | Name                                           | Seed                                                     | Team<br>Code       | Winner                                                                | Result | Decis | sion                                         |
|-------|------|-----------------|----------|--------------------|------------------------------------------------|----------------------------------------------------------|--------------------|-----------------------------------------------------------------------|--------|-------|----------------------------------------------|
| 25    | 25   | (75-80kgkg)     | Referee: | RED<br>BLUE<br>ORI | CALVIN HADEN JUDE<br>PUKAR<br>S K PANIGRAHI    | Judge 1:<br>Judge 2:<br>Judge 3:<br>Judge 4:<br>Judge 5: | ASM<br>JHA         | BLUE<br>GITANJALI<br>RAJAN DENIEL<br>VINOD<br>UDAYA                   | RSC    | R2    | 8:10<br>8:10<br>9:10<br>9:10<br>8:10         |
| 26    | 26   | (75-80kgkg)     | Referee: | RED<br>BLUE<br>ASM | SRI MANIKIANT PRAVEEN<br>DEVHANU<br>BIPUL BORO | Judge 1:<br>Judge 2:<br>Judge 3:<br>Judge 4:<br>Judge 5: | UTK<br>HAR<br>RSPB | RED<br>SAVITA<br>TUSHAR<br>ANIL<br>UDAYA<br>RAJAN DENIEL              | RSC    | R2    | 10:9<br>10:9<br>9:10<br>10:9<br>10:9         |
| 27    | 27   | (75-80kgkg)     | Referee: | RED<br>BLUE        | SUMEDN SUNGODA<br>PREM KUMAR                   | Judge 1:<br>Judge 2:<br>Judge 3:<br>Judge 4:<br>Judge 5: | DEL<br>UTK<br>HAR  | RED<br>RAJAN DENIEL<br>RAJESH BHARDWA<br>TUSHAR<br>SANDHYA<br>LAKSHMI | RSC    | R1    | -<br>-<br>-<br>-                             |
| 28    | 28   | (80-85kgkg)     | Referee: | RED<br>BLUE<br>DEL | KARTIK SIROHI<br>J.V.PRAKASH<br>PRADEEP        | Judge 1:<br>Judge 2:<br>Judge 3:<br>Judge 4:<br>Judge 5: | BIH<br>DEL<br>UTK  | RED<br>HIMANSHU<br>MEHANDI<br>GITANJALI<br>TUSHAR<br>S K PANIGRAHI    | RSC    | R1    | -<br>-<br>-<br>-                             |
| 29    | 29   | (80-85kgkg)     | Referee: | RED<br>BLUE<br>DEL | SUKHMANJIT SINGH<br>SHRIYANSH<br>SAVITA        | Judge 1:<br>Judge 2:<br>Judge 3:<br>Judge 4:<br>Judge 5: | ASM<br>RAJ<br>JHA  | BLUE<br>RAJESH BHARDW/<br>RAJAN DENIEL<br>RAM AVTAR<br>VINOD<br>ANIL  | RSC    | R2    | 8:10<br>9:10<br>9:10<br>9:10<br>9:10<br>9:10 |
| 30    | 30   | (85-90kgkg)     | Referee: | RED<br>BLUE        | PURU SHARMA<br>VEDANT                          | Judge 1:<br>Judge 2:                                     | RAJ<br>REC         | BLUE                                                                  | WP     | 5:0   | -                                            |
| 31    | 31   | (85-90kgkg)     | Referee: | RED<br>BLUE        | ASAWIN PRAKESH<br>ISHANT TOMAR                 | Judge 1:<br>Judge 2:                                     | BIH<br>DEL         | RED                                                                   | КО     | R2    | -                                            |
| 32    | 32   | (90-90+KGkg)    | Referee: | RED<br>BLUE        | SHUBHAM RAJPUT<br>SAIFALI ZARI                 | Judge 1:<br>Judge 2:                                     | DEL<br>MAH         | BLUE                                                                  | WP     | 5:0   | -                                            |

## Session 1

| Order | Bout | Weight Category |          | Corner      | Name                            | Seed                 | Team<br>Code | Winner | Result | Decision     |
|-------|------|-----------------|----------|-------------|---------------------------------|----------------------|--------------|--------|--------|--------------|
| 33    | 33   | (90-90+KGkg)    |          | RED<br>BLUE | HARDIK BALLI<br>DAKSH RAWAT     |                      | PUN<br>HAR   | RED    | WP     | 5:0          |
|       |      |                 | Referee: |             |                                 | Judge 1:<br>Judge 2: |              |        |        | -            |
| 34    | 34   | (90-90+KGkg)    | Referee: | RED<br>BLUE | ASISHEK AMAN .N<br>ANISH RAZRA  | Judge 1:<br>Judge 2: | TN<br>J&K    | RED    | RSC    | R1<br>-<br>- |
| 35    | 35   | (90-90+KGkg)    |          | RED<br>BLUE | CHARAN SAI<br>MOHAMMED MAHIROOZ |                      | TEL<br>KER   | BLUE   | RSC    | R1           |
|       |      |                 | Referee: |             |                                 | Judge 1:<br>Judge 2: |              |        |        | -            |