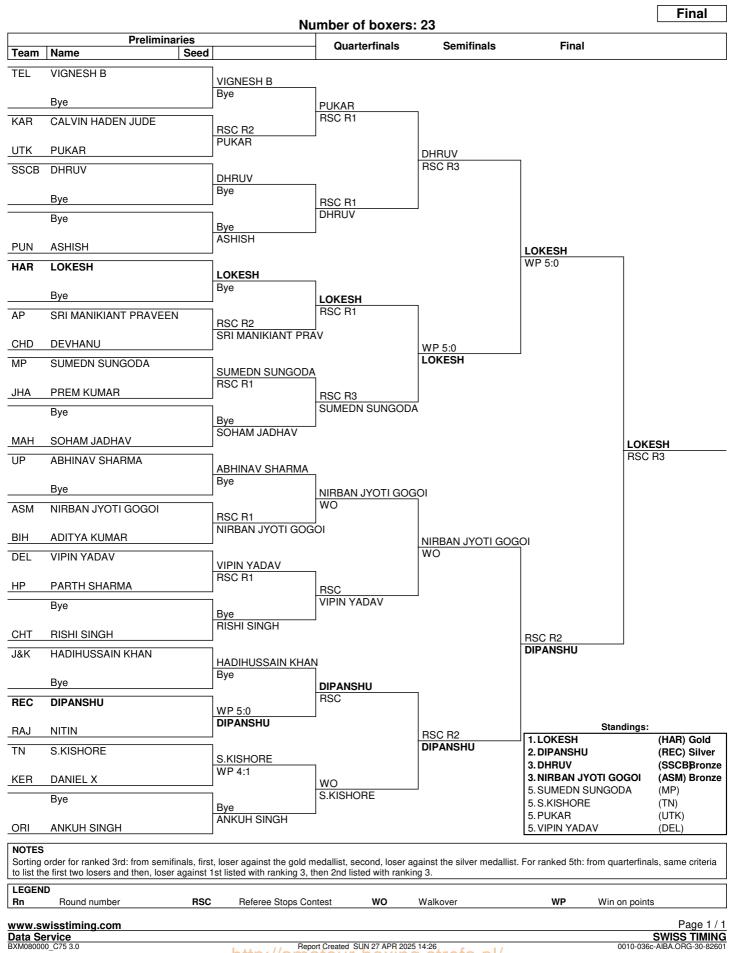

Men

**Preliminaries** 

Greater Noida U.P.

ATION OF

Shaheed Vijay Singh Pathik Sports Complex

#### Session 1

| Order | Bout | Weight Category |           | Corner      | Name                                 | Seed                                         | Team<br>Code       | Winner                                     | Result | Deci      | sion                             |
|-------|------|-----------------|-----------|-------------|--------------------------------------|----------------------------------------------|--------------------|--------------------------------------------|--------|-----------|----------------------------------|
| 1     | 1    | (47-50kgkg)     | Referee:  | RED<br>BLUE | PAILHOMBA THOUMUJAM<br>UTKARSH TOMAR | Judge 1:                                     | MAN<br>MP          | RED                                        | WO     |           |                                  |
|       |      |                 | Tielelee. |             |                                      | Judge 2:                                     |                    |                                            |        |           | -                                |
| 2     | 2    | (47-50kgkg)     |           | RED         | LALAWMPUIA                           |                                              | MIZ                | RED                                        | WP     | 3:2       |                                  |
|       |      | (               |           | BLUE        | VISHESH                              |                                              | PUN                |                                            |        |           |                                  |
|       |      |                 | Referee:  | СНТ         | KULDEEP                              | Judge 1:<br>Judge 2:<br>Judge 3:<br>Judge 4: | utk<br>RSPB<br>Bih | GITANJALI<br>ASHWINI<br>VIKAS SEN<br>RAHUL |        |           | 30:27<br>30:27<br>29:28<br>28:29 |
|       |      |                 |           |             |                                      | Judge 5:                                     | HAR                | SANGEETA                                   |        |           | 28:29                            |
| 3     | 3    | (47-50kgkg)     |           | RED<br>BLUE | DEBABRATA PAUL<br>BRIJESH TAMTA      |                                              | TRI<br>UTK         | BLUE                                       | RSC    | R1        |                                  |
|       |      |                 | Referee:  | PUN         | LAKSHMI                              | Judge 1:<br>Judge 2:<br>Judge 3:             | JHA                | ANIL<br>VINOD<br>MEHANDI                   |        |           | -<br>-                           |
|       |      |                 |           |             |                                      | Judge 4:<br>Judge 5:                         | DEL                | GITANJALI<br>KALEEM                        |        |           | -                                |
| 4     | 4    | (47-50kgkg)     |           | RED         |                                      |                                              | GOA<br>TN          | BLUE                                       | Dec    | <b>D1</b> |                                  |
|       |      |                 | Referee:  | BLUE<br>HAR | A.K.KEERTHYVASAN                     | Judge 1:                                     |                    | <b>BLUE</b><br>VINOD                       | RSC    | R1        | -                                |
|       |      |                 |           |             |                                      | Judge 2:<br>Judge 3:                         | DEL                | PRADEEP<br>TUSHAR                          |        |           | -                                |
|       |      |                 |           |             |                                      | Judge 4:<br>Judge 5:                         | ASM                | BIPUL BORO<br>MEHANDI                      |        |           | -                                |
| 5     | 5    | (47-50kgkg)     |           | RED         | ABHISHEK NISHAD                      |                                              | CHD                | RED                                        | WP     | 4:1       |                                  |
| 5     | 5    | (47-30kgkg)     |           | BLUE        | ANMOL RAI                            |                                              | SIK                | NED                                        | •••    | 4.1       |                                  |
|       |      |                 | Referee:  | RSPB        | HIMANSHU                             | Judge 1:<br>Judge 2:                         |                    | SANDHYA<br>RAM AVTAR                       |        |           | 29:28<br>28:29                   |
|       |      |                 |           |             |                                      | Judge 3:<br>Judge 4:                         | JHA                | VINOD<br>RAJESH BHARDWA                    | J      |           | 29:28<br>29:26                   |
|       |      |                 |           |             |                                      | Judge 5:                                     |                    | RAJAN DENIEL                               |        |           | 30:26                            |
| 6     | 6    | (47-50kgkg)     |           | RED         | SUBHAM                               |                                              | LAD                |                                            |        |           |                                  |
|       |      |                 |           | BLUE        | JATIN SHARMA                         |                                              | HAR                | BLUE                                       | WP     | 5:0       |                                  |
|       |      |                 | Referee:  | ASM         | BIPUL BORO                           | Judge 1:<br>Judge 2:                         | DEL                | LAKSHMI<br>GITANJALI                       |        |           | 25:30<br>27:30                   |
|       |      |                 |           |             |                                      | Judge 3:<br>Judge 4:                         |                    | SWAPANA<br>KALEEM                          |        |           | 24:30<br>24:30                   |
|       |      |                 |           |             |                                      | Judge 5:                                     | ORI                | S K PANIGRAHI                              |        |           | 27:30                            |
| 7     | 7    | (50-55kgkg)     |           | RED<br>BLUE | REEWASH RAI<br>NAMAN SINGH           |                                              | SIK<br>TEL         | BLUE                                       | WP     | 5:0       |                                  |
|       |      |                 | Referee:  |             | MEHANDI                              | Judge 1:                                     | JHA                | VINOD                                      | •••    | 5.0       | 27:30                            |
|       |      |                 |           |             |                                      | Judge 2:<br>Judge 3:                         |                    | PRADEEP<br>RAM AVTAR                       |        |           | 27:30<br>27:30                   |
|       |      |                 |           |             |                                      | Judge 4:<br>Judge 5:                         | PUN                | LAKSHMI<br>HIMANSHU                        |        |           | 27:30<br>27:30                   |
| 8     | 8    | (55-60kgkg)     |           | RED<br>BLUE | SHUBHAM<br>JATIN                     |                                              | HAR<br>SSCB        | RED                                        | WO     |           |                                  |
|       |      |                 | Referee:  | 2202        |                                      | Judge 1:                                     | 2000               |                                            |        |           | -                                |
|       |      |                 |           |             |                                      | Judge 2:                                     |                    |                                            |        |           | -                                |

**Preliminaries** 

Greater Noida U.P.

ATIO

Session 1

| Order | Bout | Weight Category |          | Corner       | Name                                     | Seed                                                     | Team<br>Code              | Winner                                                              | Result | Deci            | sion                                      |
|-------|------|-----------------|----------|--------------|------------------------------------------|----------------------------------------------------------|---------------------------|---------------------------------------------------------------------|--------|-----------------|-------------------------------------------|
| 9     | 9    | (55-60kgkg)     |          | RED<br>BLUE  | PRINCE KUMAR<br>MOHITH KUMARAN R.        |                                                          | CHT<br>KAR                | RED                                                                 | WP     | 5:0             |                                           |
|       |      |                 | Referee: | DEL          | PRADEEP                                  | Judge 1:<br>Judge 2:<br>Judge 3:<br>Judge 4:             | HAR<br>RSPB               | BIPUL BORO<br>SANDHYA<br>KALEEM<br>TUSHAR                           |        |                 | 29:28<br>29:28<br>29:28<br>29:28<br>29:28 |
| 10    | 10   | (55-60kgkg)     |          | RED          | AMIR KHAN                                |                                                          | LAD                       |                                                                     |        |                 |                                           |
|       |      |                 | Referee: | BLUE<br>UTK  | MADESHWAR<br>TUSHAR                      | Judge 1:<br>Judge 2:<br>Judge 3:<br>Judge 4:<br>Judge 5: | JHA<br>DEL<br>ASM         | BLUE<br>S K PANIGRAHI<br>VINOD<br>GITANJALI<br>RAJAN DENIEL<br>ANIL | WO     |                 | -<br>-<br>-<br>-                          |
| 11    | 11   | (55-60kgkg)     | Referee: | RED<br>BLUE  | HEMANT JAGAN KUMAR<br>SURAJ PRATAP SINGH | Judge 1:<br>Judge 2:                                     | AP<br>RAJ                 | RED                                                                 | WO     |                 |                                           |
| 12    | 12   | (55-60kgkg)     |          | RED          | YAIKHOMBA MOIRANGTHEM                    |                                                          | MAN                       | RED                                                                 | WP     | 5:0             |                                           |
|       |      |                 | Referee: | BLUE<br>ASM  | YEESHU KUMAR<br>RAJAN DENIEL             | Judge 1:<br>Judge 2:<br>Judge 3:<br>Judge 4:<br>Judge 5: | utk<br>Har<br>Bih         | HIMANSHU<br>TUSHAR<br>SANDHYA<br>MEHANDI<br>LAKSHMI                 |        |                 | 30:27<br>29:28<br>30:27<br>30:27<br>30:27 |
| 13    | 13   | (55-60kgkg)     |          | RED          | RAUNAK NIMBORIYA                         |                                                          | GOA                       |                                                                     |        |                 |                                           |
|       |      |                 | Referee: | BLUE<br>RSPB | MUKESH NISHAD<br>KALEEM                  | Judge 1:<br>Judge 2:<br>Judge 3:<br>Judge 4:<br>Judge 5: | DEL<br>JHA<br>HAR         | BLUE<br>BIPUL BORO<br>PRADEEP<br>VINOD<br>ANIL<br>RAM AVTAR         | RSC    | R1              | -<br>-<br>-<br>-                          |
| 14    | 14   | (55-60kgkg)     |          | RED<br>BLUE  | NAYAN SONAR<br>VARUN SHARMA              |                                                          | ASM<br>HP                 | BLUE                                                                | WP     | 5:0             |                                           |
|       |      |                 | Referee: |              | GITANJALI                                | Judge 1:<br>Judge 2:<br>Judge 3:<br>Judge 4:<br>Judge 5: | UTK<br>DEL<br>HAR<br>PUN  | TUSHAR<br>RAJESH BHARDWA<br>SANDHYA<br>LAKSHMI<br>SWAPANA           |        |                 | 27:30<br>24:30<br>27:30<br>27:30<br>25:30 |
| 15    | 15   | (60-65kgkg)     |          | RED<br>BLUE  | NARMAL LANGDO<br>RAJNEESH KUMAR          |                                                          | ARU<br>J&K                | RED                                                                 | RSC    | R2              |                                           |
|       |      |                 | Referee: | JHA          | VINOD                                    | Judge 1:<br>Judge 2:<br>Judge 3:<br>Judge 4:<br>Judge 5: | DEL<br>ASM<br>ORI         | MEHANDI<br>PRADEEP<br>BIPUL BORO<br>S K PANIGRAHI<br>KALEEM         |        |                 | 10:9<br>10:8<br>10:9<br>10:8<br>10:9      |
| 16    | 16   | (60-65kgkg)     |          | RED<br>BLUE  | KAILESH.B<br>ISA KHAN                    |                                                          | TN<br>KAR                 | BLUE                                                                | WP     | 4:1             |                                           |
|       |      |                 | Referee: |              | RAM AVTAR                                | Judge 1:<br>Judge 2:<br>Judge 3:<br>Judge 4:<br>Judge 5: | UTK<br>DEL<br>ASM<br>RSPB | TUSHAR<br>GITANJALI<br>RAJAN DENIEL<br>HIMANSHU<br>SANDHYA          |        | <del>т</del> .1 | 29:28<br>27:30<br>28:29<br>28:29<br>28:29 |

Preliminaries

Greater Noida U.P.

ATIO

Shaheed Vijay Singh Pathik Sports Complex

## Session 1

| Order | Bout | Weight Category |          | Corner      | Name                                 | Seed                                                     | Team<br>Code             | Winner                                                         | Result | Deci | sion                                      |
|-------|------|-----------------|----------|-------------|--------------------------------------|----------------------------------------------------------|--------------------------|----------------------------------------------------------------|--------|------|-------------------------------------------|
| 17    | 17   | (60-65kgkg)     |          | RED<br>BLUE | ADITYA KUMAR<br>SURYANSH SINGH       |                                                          | JHA<br>UP                | BLUE                                                           | WP     | 3:2  |                                           |
|       |      |                 | Referee: |             |                                      | Judge 1:<br>Judge 2:<br>Judge 3:<br>Judge 4:<br>Judge 5: | PUN<br>HAR<br>ASM        | RAJESH BHARDW.<br>LAKSHMI<br>SANDHYA<br>RAJAN DENIEL<br>KALEEM | ĄJ     |      | 27:30<br>27:30<br>29:28<br>26:30<br>29:28 |
| 18    | 18   | (60-65kgkg)     |          | RED         | SAI VELHALE                          |                                                          | MAH                      |                                                                |        |      |                                           |
|       |      |                 |          | BLUE        | KARAN SINSH                          |                                                          | UTK                      | BLUE                                                           | WP     | 5:0  |                                           |
|       |      |                 | Referee: | HAR         | SANDHYA                              | Judge 1:<br>Judge 2:<br>Judge 3:                         | BIH                      | GITANJALI<br>RAHUL<br>RAM AVTAR                                |        |      | 27:30<br>27:30<br>27:30                   |
|       |      |                 |          |             |                                      | Judge 5:                                                 | ORI                      | S K PANIGRAHI                                                  |        |      | 27:30                                     |
| 19    | 19   | (60-65kgkg)     |          | RED<br>BLUE | PRABIN NAOREM<br>ATHARVA CHAUDHARY   |                                                          | MAN<br>DEL               | RED                                                            | RSC    | R2   |                                           |
|       |      |                 | Referee: | RSPB        | UDAYA                                | Judge 1:<br>Judge 2:<br>Judge 3:<br>Judge 4:<br>Judge 5: | HAR<br>JHA<br>RAJ        | TUSHAR<br>ANIL<br>VINOD<br>RAM AVTAR<br>S K PANIGRAHI          |        |      | 10:8<br>10:8<br>10:9<br>10:9<br>10:8      |
| 20    | 20   | (65-70kgkg)     |          | RED         | SARTHI SAINI                         | 0                                                        | REC                      | RED                                                            | RSC    | R1   |                                           |
| 20    | 20   | (00-7 0kgkg)    |          | BLUE        | NITHIN.R                             |                                                          | TN                       | neb                                                            | 1100   |      |                                           |
|       |      |                 | Referee: | DEL         | RAJESH BHARDWAJ                      | Judge 1:<br>Judge 2:                                     |                          | HIMANSHU<br>MEHANDI                                            |        |      | -                                         |
|       |      |                 |          |             |                                      | Judge 3:<br>Judge 4:<br>Judge 5:                         | DEL<br>ASM               | PRADEEP<br>RAJAN DENIEL<br>NAMJOT                              |        |      | -                                         |
| 21    | 21   | (65-70kgkg)     |          | RED         |                                      |                                                          | NAG                      | RED                                                            | RSC    | R1   |                                           |
|       |      |                 | Referee: | BLUE<br>UTK | DHIRAJ REDDY<br>TUSHAR               | Judge 1:                                                 |                          | SANDHYA                                                        |        |      | -                                         |
|       |      |                 |          |             |                                      | Judge 2:<br>Judge 4:                                     | DEL                      | VINOD<br>GITANJALI                                             |        |      | -                                         |
|       |      | (               |          |             |                                      | Judge 5:                                                 |                          | BIPUL BORO                                                     |        |      | -                                         |
| 22    | 22   | (65-70kgkg)     |          | RED<br>BLUE | SAGAR<br>MANISH KUMAR                |                                                          | HP<br>BIH                | RED                                                            | RSC    | R1   |                                           |
|       |      |                 | Referee: | RSPB        | HIMANSHU                             | Judge 1:<br>Judge 2:                                     |                          | LAKSHMI<br>SAVITA                                              |        |      | -                                         |
|       |      |                 |          |             |                                      | Judge 3:<br>Judge 4:                                     | RAJ                      | RAM AVTAR<br>ANIL                                              |        |      | -                                         |
|       |      |                 |          |             |                                      | Judge 5:                                                 |                          | RAJAN DENIEL                                                   |        |      | -                                         |
| 23    | 23   | (70-75kgkg)     |          | RED<br>BLUE | ANKIT REDHU<br>SRISHANTH GOUD KALALI |                                                          | HP<br>TEL                | RED                                                            | WP     | 4:1  |                                           |
|       |      |                 | Referee: | PUN         | LAKSHMI                              | Judge 1:<br>Judge 2:<br>Judge 3:<br>Judge 4:<br>Judge 5: | RSPB<br>BIH<br>RSPB      | VINOD<br>UDAYA<br>MEHANDI<br>KALEEM<br>RAJESH BHARDW.          | AJ     |      | 30:27<br>29:28<br>29:28<br>29:27<br>27:29 |
| 24    | 24   | (70-75kgkg)     |          | RED<br>BLUE | SHUBHDEEP SINGH<br>ADHISH V.N        |                                                          | PUN<br>KER               | RED                                                            | RSC    | R3   |                                           |
|       |      |                 | Referee: | HAR         | ANIL                                 | Judge 1:<br>Judge 2:<br>Judge 3:<br>Judge 4:<br>Judge 5: | DEL<br>ASM<br>UTK<br>ORI | PRADEEP<br>BIPUL BORO<br>TUSHAR<br>S K PANIGRAHI<br>RAM AVTAR  |        |      | 20:18<br>20:16<br>20:17<br>20:17<br>20:18 |

Preliminaries

Greater Noida U.P.

ATION OF

Shaheed Vijay Singh Pathik Sports Complex

## Session 1

| Order | Bout | Weight Category |          | Corner             | Name                                           | Seed                                                     | Team<br>Code       | Winner                                                                | Result | Decis | sion                                         |
|-------|------|-----------------|----------|--------------------|------------------------------------------------|----------------------------------------------------------|--------------------|-----------------------------------------------------------------------|--------|-------|----------------------------------------------|
| 25    | 25   | (75-80kgkg)     | Referee: | RED<br>BLUE<br>ORI | CALVIN HADEN JUDE<br>PUKAR<br>S K PANIGRAHI    | Judge 1:<br>Judge 2:<br>Judge 3:<br>Judge 4:<br>Judge 5: | ASM<br>JHA         | BLUE<br>GITANJALI<br>RAJAN DENIEL<br>VINOD<br>UDAYA                   | RSC    | R2    | 8:10<br>8:10<br>9:10<br>9:10<br>8:10         |
| 26    | 26   | (75-80kgkg)     | Referee: | RED<br>BLUE<br>ASM | SRI MANIKIANT PRAVEEN<br>DEVHANU<br>BIPUL BORO | Judge 1:<br>Judge 2:<br>Judge 3:<br>Judge 4:<br>Judge 5: | UTK<br>HAR<br>RSPB | RED<br>SAVITA<br>TUSHAR<br>ANIL<br>UDAYA<br>RAJAN DENIEL              | RSC    | R2    | 10:9<br>10:9<br>9:10<br>10:9<br>10:9         |
| 27    | 27   | (75-80kgkg)     | Referee: | RED<br>BLUE        | SUMEDN SUNGODA<br>PREM KUMAR                   | Judge 1:<br>Judge 2:<br>Judge 3:<br>Judge 4:<br>Judge 5: | DEL<br>UTK<br>HAR  | RED<br>RAJAN DENIEL<br>RAJESH BHARDWA<br>TUSHAR<br>SANDHYA<br>LAKSHMI | RSC    | R1    | -<br>-<br>-<br>-                             |
| 28    | 28   | (80-85kgkg)     | Referee: | RED<br>BLUE<br>DEL | KARTIK SIROHI<br>J.V.PRAKASH<br>PRADEEP        | Judge 1:<br>Judge 2:<br>Judge 3:<br>Judge 4:<br>Judge 5: | BIH<br>DEL<br>UTK  | RED<br>HIMANSHU<br>MEHANDI<br>GITANJALI<br>TUSHAR<br>S K PANIGRAHI    | RSC    | R1    | -<br>-<br>-<br>-                             |
| 29    | 29   | (80-85kgkg)     | Referee: | RED<br>BLUE<br>DEL | SUKHMANJIT SINGH<br>SHRIYANSH<br>SAVITA        | Judge 1:<br>Judge 2:<br>Judge 3:<br>Judge 4:<br>Judge 5: | ASM<br>RAJ<br>JHA  | BLUE<br>RAJESH BHARDW/<br>RAJAN DENIEL<br>RAM AVTAR<br>VINOD<br>ANIL  | RSC    | R2    | 8:10<br>9:10<br>9:10<br>9:10<br>9:10<br>9:10 |
| 30    | 30   | (85-90kgkg)     | Referee: | RED<br>BLUE        | PURU SHARMA<br>VEDANT                          | Judge 1:<br>Judge 2:                                     | RAJ<br>REC         | BLUE                                                                  | WP     | 5:0   | -                                            |
| 31    | 31   | (85-90kgkg)     | Referee: | RED<br>BLUE        | ASAWIN PRAKESH<br>ISHANT TOMAR                 | Judge 1:<br>Judge 2:                                     | BIH<br>DEL         | RED                                                                   | КО     | R2    | -                                            |
| 32    | 32   | (90-90+KGkg)    | Referee: | RED<br>BLUE        | SHUBHAM RAJPUT<br>SAIFALI ZARI                 | Judge 1:<br>Judge 2:                                     | DEL<br>MAH         | BLUE                                                                  | WP     | 5:0   | -                                            |

**Preliminaries** 

Greater Noida U.P.

Shaheed Vijay Singh Pathik Sports Complex

## Session 1

| Order | Bout | Weight Category |          | Corner      | Name                            | Seed                 | Team<br>Code | Winner | Result | Decision     |
|-------|------|-----------------|----------|-------------|---------------------------------|----------------------|--------------|--------|--------|--------------|
| 33    | 33   | (90-90+KGkg)    |          | RED<br>BLUE | HARDIK BALLI<br>DAKSH RAWAT     |                      | PUN<br>HAR   | RED    | WP     | 5:0          |
|       |      |                 | Referee: |             |                                 | Judge 1:<br>Judge 2: |              |        |        | -            |
| 34    | 34   | (90-90+KGkg)    | Referee: | RED<br>BLUE | ASISHEK AMAN .N<br>ANISH RAZRA  | Judge 1:<br>Judge 2: | TN<br>J&K    | RED    | RSC    | R1<br>-<br>- |
| 35    | 35   | (90-90+KGkg)    |          | RED<br>BLUE | CHARAN SAI<br>MOHAMMED MAHIROOZ |                      | TEL<br>KER   | BLUE   | RSC    | R1           |
|       |      |                 | Referee: |             |                                 | Judge 1:<br>Judge 2: |              |        |        | -            |