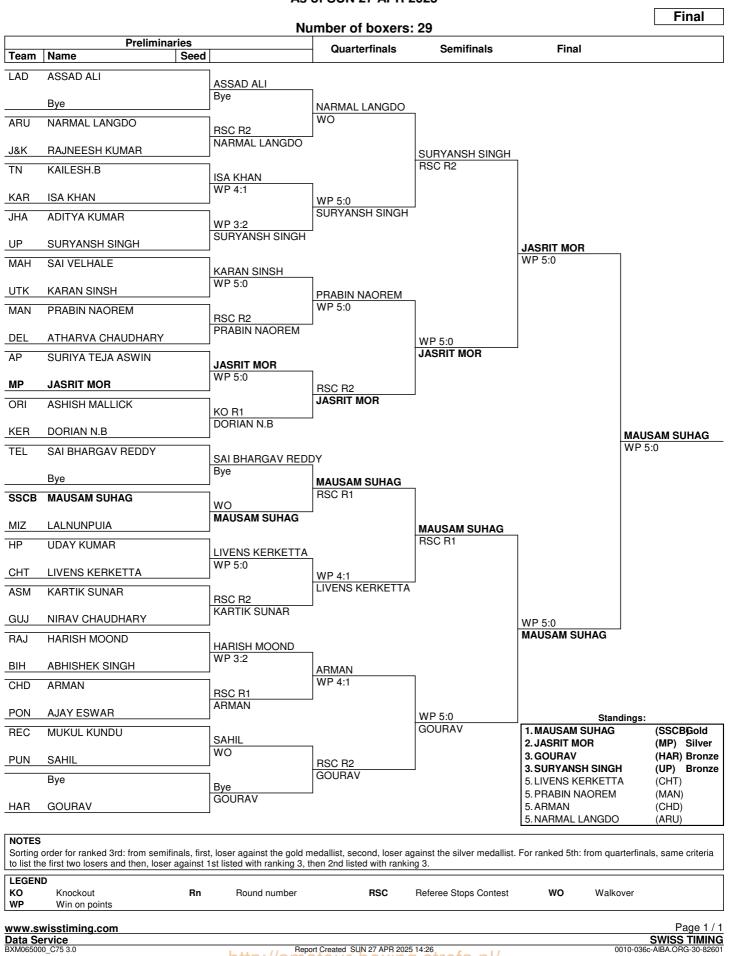

## Session 2

| Order | Bout | Weight Category |          | Corner             | Name                                              | Seed                                                     | Team<br>Code      | Winner                                                          | Result | Decis | sion                             |
|-------|------|-----------------|----------|--------------------|---------------------------------------------------|----------------------------------------------------------|-------------------|-----------------------------------------------------------------|--------|-------|----------------------------------|
| 1     | 36   | (47-50kgkg)     | Referee: | RED<br>BLUE<br>DEL | JAGANATH BARMAN<br>ANISH KUMAR<br>RAJESH BHARDWAJ | Judge 1:                                                 | ASM<br>JHA<br>ORI | <b>RED</b><br>S K PANIGRAHI                                     | WP     | 4:1   | 29:28                            |
|       |      |                 |          |                    |                                                   | Judge 2:<br>Judge 3:<br>Judge 4:                         | UTK<br>HAR        | TUSHAR<br>ANIL<br>SAVITA                                        |        |       | 29:28<br>28:29<br>29:28          |
| 2     | 37   | (47-50kgkg)     |          | RED<br>BLUE        | RANVEER MAKWANA<br>AAKASH BUDWAR                  |                                                          | RAJ<br>SSCB       | BLUE                                                            | WP     | 5:0   |                                  |
|       |      |                 | Referee: | ASM                | BIPUL BORO                                        | Judge 1:<br>Judge 2:<br>Judge 3:<br>Judge 4:             | BIH               | VINOD<br>MEHANDI<br>HIMANSHU                                    |        |       | 27:30<br>28:29<br>27:30<br>27:30 |
| 3     | 38   | (47-50kgkg)     |          | RED<br>BLUE        | HARSHUL<br>SAHIL THAKUR                           |                                                          | REC<br>HP         | BLUE                                                            | wo     |       |                                  |
|       |      |                 | Referee: |                    |                                                   | Judge 1:<br>Judge 2:                                     |                   |                                                                 |        |       | -                                |
| 4     | 39   | (47-50kgkg)     |          | RED                | TAROK GONGO                                       |                                                          | ARU               |                                                                 |        |       |                                  |
|       |      |                 | Referee: | BLUE               | NIKHIL SANTOSH                                    | Judge 1:<br>Judge 2:                                     | KAR               | BLUE                                                            | WO     |       | -                                |
| 5     | 40   | (50-55kgkg)     |          | RED                | DAKSH BAGHRANA                                    |                                                          | RAJ               |                                                                 |        |       |                                  |
|       |      |                 | Referee: | BLUE<br>RSPB       | NAMAN SINGH<br>HIMANSHU                           | Judge 1:                                                 |                   | <b>BLUE</b><br>ANIL                                             | WP     | 3:2   | 29:28                            |
|       |      |                 |          |                    |                                                   | Judge 2:<br>Judge 3:<br>Judge 4:<br>Judge 5:             | MIZ<br>DEL        | BIPUL BORO<br>T.LALTHLENGLIAN/<br>SAVITA<br>TUSHAR              | Ą      |       | 30:27<br>27:30<br>27:30<br>28:29 |
| 6     | 41   | (50-55kgkg)     |          | RED<br>BLUE        | CHARAN MOHAN<br>MUZAMMIL ALI                      |                                                          | AP<br>LAD         | RED                                                             | WO     |       |                                  |
|       |      |                 | Referee: |                    |                                                   | Judge 1:<br>Judge 2:                                     |                   |                                                                 |        |       | -                                |
| 7     | 42   | (50-55kgkg)     |          | RED                | SANGAM RAI                                        |                                                          | NAG               |                                                                 |        |       |                                  |
|       |      | (               | Referee: | BLUE               | KARWA LAPUNG                                      | ludao 1.                                                 | ARU               | <b>BLUE</b><br>S K PANIGRAHI                                    | RSC    | R1    |                                  |
|       |      |                 | Releiee. |                    | AML                                               | Judge 1:<br>Judge 2:<br>Judge 3:<br>Judge 4:<br>Judge 5: | DEL<br>BIH        | RAJESH BHARDWA<br>MEHANDI<br>VINOD                              | ĄJ     |       |                                  |
| 8     | 43   | (50-55kgkg)     |          | RED<br>BLUE        | SHIVAM DUBEY<br>ASHWIN AMBADEY                    |                                                          | JHA<br>CHT        | RED                                                             | RSC    | R1    |                                  |
|       |      |                 | Referee: | ORI                | S K PANIGRAHI                                     | Judge 1:<br>Judge 2:<br>Judge 3:<br>Judge 4:<br>Judge 5: | DEL<br>MIZ<br>UTK | GIRDHARI<br>PRADEEP<br>T.LALTHLENGLIAN/<br>TUSHAR<br>BIPUL BORO | A      |       | -<br>-<br>-<br>-                 |