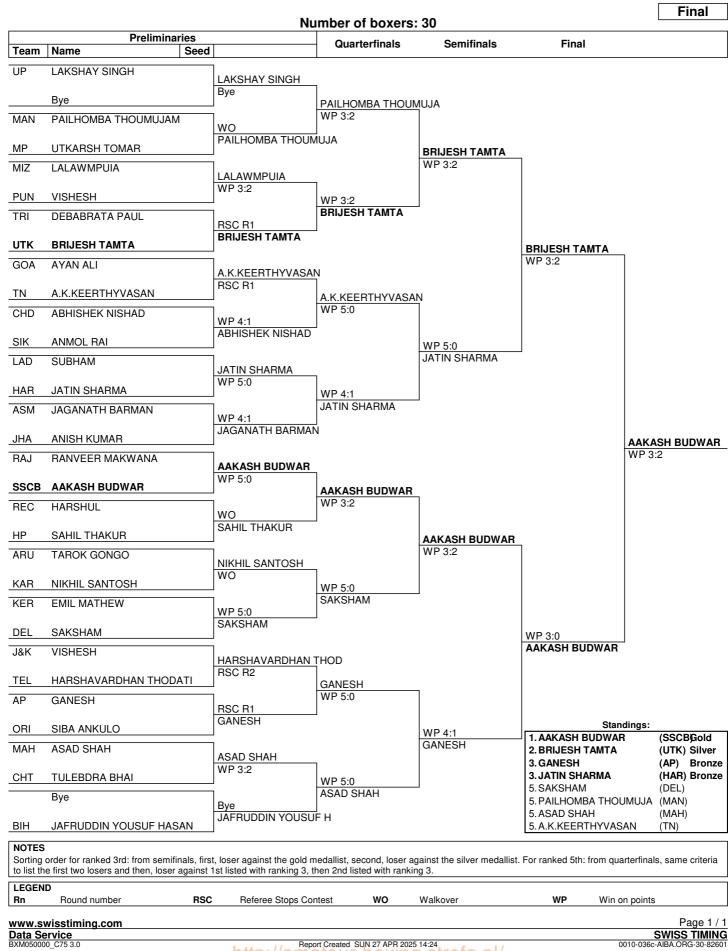

Greater Noida U.P.

| Team  | Name                                 | Seed | Gender | Weight<br>Category | Date of Birth | Bouts | won | lost |
|-------|--------------------------------------|------|--------|--------------------|---------------|-------|-----|------|
| AP -  | ANDHRA PRADESH                       |      |        |                    |               |       |     |      |
|       | GANESH                               |      | M      | 47-50kgkg          |               |       |     |      |
|       | CHARAN MOHAN                         |      | М      | 50-55kgkg          |               |       |     |      |
|       | HEMANT JAGAN KUMAR                   |      | М      | 55-60kgkg          |               |       |     |      |
|       | SURIYA TEJA ASWIN                    |      | М      | 60-65kgkg          |               |       |     |      |
|       | AKSHAT                               |      | М      | 65-70kgkg          |               |       |     |      |
|       | HARSHVARDHAN YADAV                   |      | М      | 70-75kgkg          |               |       |     |      |
|       | SRI MANIKIANT PRAVEEN                |      | М      | 75-80kgkg          |               |       |     |      |
|       | SAHIL PRANEETH KR REDDY              |      | М      | 80-85kgkg          |               |       |     |      |
|       | BALA KUMAR                           |      | M      | 85-90kgkg          |               |       |     |      |
|       | HARIN NATRAJAN                       |      | M      | 90-90+KGkg         |               |       |     |      |
| ARU - | ARUNANCHAL PRADESH                   |      |        |                    |               |       |     |      |
| ANO - | TAROK GONGO                          |      | М      | 47-50kgkg          |               |       |     |      |
|       |                                      |      |        |                    |               |       |     |      |
|       | KARWA LAPUNG                         |      | М      | 50-55kgkg          |               |       |     |      |
|       | TAGIO LIYAK                          |      | М      | 55-60kgkg          |               |       |     |      |
|       | NARMAL LANGDO                        |      | М      | 60-65kgkg          |               |       |     |      |
| ASM - | ASSAM                                |      |        |                    |               |       |     |      |
|       | JAGANATH BARMAN                      |      | М      | 47-50kgkg          |               |       |     |      |
|       | ABHINASH DAS                         |      | М      | 50-55kgkg          |               |       |     |      |
|       | NAYAN SONAR                          |      | М      | 55-60kgkg          |               |       |     |      |
|       | KARTIK SUNAR                         |      | М      | 60-65kgkg          |               |       |     |      |
|       | MRIDUPOM BARUAH                      |      | М      | 65-70kgkg          |               |       |     |      |
|       | JEET KATHBORUAH                      |      | М      | 70-75kgkg          |               |       |     |      |
|       | NIRBAN JYOTI GOGOI                   |      | М      | 75-80kgkg          |               |       |     |      |
| BIH - | BIHAR                                |      |        |                    |               |       |     |      |
|       | JAFRUDDIN YOUSUF HASAN               |      | М      | 47-50kgkg          |               |       |     |      |
|       | ROUSHN KUMAR                         |      | M      | 50-55kgkg          |               |       |     |      |
|       | PIYUSH KUMAR                         |      | M      | 55-60kgkg          |               |       |     |      |
|       |                                      |      |        |                    |               |       |     |      |
|       | ABHISHEK SINGH                       |      | M      | 60-65kgkg          |               |       |     |      |
|       | MANISH KUMAR                         |      | М      | 65-70kgkg          |               |       |     |      |
|       | KUNAL KUMAR                          |      | М      | 70-75kgkg          |               |       |     |      |
|       | ADITYA KUMAR                         |      | М      | 75-80kgkg          |               |       |     |      |
|       | SHIVAM KUMAR                         |      | М      | 80-85kgkg          |               |       |     |      |
|       | ASAWIN PRAKESH                       |      | М      | 85-90kgkg          |               |       |     |      |
| CHD - | CHANDIGARH                           |      |        |                    |               |       |     |      |
|       | ABHISHEK NISHAD                      |      | М      | 47-50kgkg          |               |       |     |      |
|       | DAKSH                                |      | М      | 50-55kgkg          |               |       |     |      |
|       | ASHMIT PANWAR                        |      | М      | 55-60kgkg          |               |       |     |      |
|       | ARMAN                                |      | М      | 60-65kgkg          |               |       |     |      |
|       | ASHISH                               |      | М      | 65-70kgkg          |               |       |     |      |
|       | MEHRAAV SINGH                        |      | М      | 70-75kgkg          |               |       |     |      |
|       | DEVHANU                              |      | M      | 75-80kgkg          |               |       |     |      |
|       | SUKHMANJIT SINGH                     |      | M      | 80-85kgkg          |               |       |     |      |
| СНТ - | CHATTISGARH                          |      |        |                    |               |       |     |      |
|       |                                      |      | N.4    | 17 50kaka          |               |       |     |      |
|       |                                      |      | М      | 47-50kgkg          |               |       |     |      |
|       | ASHWIN AMBADEY                       |      | М      | 50-55kgkg          |               |       |     |      |
|       | PRINCE KUMAR                         |      | М      | 55-60kgkg          |               |       |     |      |
|       |                                      |      | Μ      | 60-65kgkg          |               |       |     |      |
|       | LIVENS KERKETTA                      |      |        |                    |               |       |     |      |
|       | LIVENS KERKETTA<br>NAMAN KUMAR SINGH |      | M      | 65-70kgkg          |               |       |     |      |
|       |                                      |      |        |                    |               |       |     |      |

## Shaheed Vijay Singh Pathik Sports Complex

Greater Noida U.P.

| Team  | Name               | Seed | Gender | Weight<br>Category | Date of Birth | Bouts | won | lost |
|-------|--------------------|------|--------|--------------------|---------------|-------|-----|------|
| DEL - | DELHI              |      |        |                    |               |       |     |      |
|       | SAKSHAM            |      | М      | 47-50kgkg          |               |       |     |      |
|       | ABHI DHANKHAR      |      | М      | 50-55kgkg          |               |       |     |      |
|       | AARYAN DAHIYA      |      | М      | 55-60kgkg          |               |       |     |      |
|       | ATHARVA CHAUDHARY  |      | M      | 60-65kgkg          |               |       |     |      |
|       | SARTHI SAINI       |      | M      | 65-70kgkg          |               |       |     |      |
|       |                    |      | M      |                    |               |       |     |      |
|       | ASHISH KUMAR       |      |        | 70-75kgkg          |               |       |     |      |
|       | VIPIN YADAV        |      | М      | 75-80kgkg          |               |       |     |      |
|       | GAURAV             |      | М      | 80-85kgkg          |               |       |     |      |
|       | ISHANT TOMAR       |      | М      | 85-90kgkg          |               |       |     |      |
|       | SHUBHAM RAJPUT     |      | М      | 90-90+KGkg         |               |       |     |      |
| GOA - | GOA                |      |        |                    |               |       |     |      |
|       | AYAN ALI           |      | М      | 47-50kgkg          |               |       |     |      |
|       | ZAHEER MULLA       |      | М      | 50-55kgkg          |               |       |     |      |
|       | RAUNAK NIMBORIYA   |      | M      | 55-60kgkg          |               |       |     |      |
|       | DHIRAJ REDDY       |      | M      | 65-70kgkg          |               |       |     |      |
|       | ARMAAN SATARDEKAR  |      | M      |                    |               |       |     |      |
|       | ARMAAN SATARDEKAR  |      | IVI    | 70-75kgkg          |               |       |     |      |
| GUJ - | GUJARAT            |      |        |                    |               |       |     |      |
|       | MAHESH CHAUHAN     |      | М      | 50-55kgkg          |               |       |     |      |
|       | MUKESH NISHAD      |      | М      | 55-60kgkg          |               |       |     |      |
|       | NIRAV CHAUDHARY    |      | М      | 60-65kgkg          |               |       |     |      |
|       | JEETKUMAR PATEL    |      | М      | 65-70kgkg          |               |       |     |      |
|       | KRISHANA SONKAR    |      | М      | 70-75kgkg          |               |       |     |      |
| HAR - | HARYANA            |      |        |                    |               |       |     |      |
|       | JATIN SHARMA       |      | М      | 47-50kgkg          |               |       |     |      |
|       | SIKANDER           |      | M      | 50-55kgkg          |               |       |     |      |
|       |                    |      |        |                    |               |       |     |      |
|       | SHUBHAM            |      | М      | 55-60kgkg          |               |       |     |      |
|       | GOURAV             |      | М      | 60-65kgkg          |               |       |     |      |
|       | MUKUL KUNDU        |      | М      | 65-70kgkg          |               |       |     |      |
|       | ABHINAV            |      | М      | 70-75kgkg          |               |       |     |      |
|       | LOKESH             |      | М      | 75-80kgkg          |               |       |     |      |
|       | CHIRAG SHARMA      |      | М      | 80-85kgkg          |               |       |     |      |
|       | NIKHIL             |      | М      | 85-90kgkg          |               |       |     |      |
|       | DAKSH RAWAT        |      | М      | 90-90+KGkg         |               |       |     |      |
| HP -  | HIMACHAL PRADESH   |      |        |                    |               |       |     |      |
|       | SAHIL THAKUR       |      | М      | 47-50kgkg          |               |       |     |      |
|       | PRANHAL THAKUR     |      | M      | 50-55kgkg          |               |       |     |      |
|       | VARUN SHARMA       |      | M      | 55-60kgkg          |               |       |     |      |
|       | UDAY KUMAR         |      | M      | 60-65kgkg          |               |       |     |      |
|       |                    |      |        |                    |               |       |     |      |
|       | SAGAR              |      | М      | 65-70kgkg          |               |       |     |      |
|       | ANKIT REDHU        |      | М      | 70-75kgkg          |               |       |     |      |
|       | PARTH SHARMA       |      | М      | 75-80kgkg          |               |       |     |      |
|       | ANIKET             |      | М      | 80-85kgkg          |               |       |     |      |
|       | ARYAN SINGH        |      | М      | 85-90kgkg          |               |       |     |      |
|       | DHRUV              |      | М      | 90-90+KGkg         |               |       |     |      |
| J&K - | JAMMU KASHMIR      |      |        |                    |               |       |     |      |
|       | VISHESH            |      | М      | 47-50kgkg          |               |       |     |      |
|       | KINSHUK DUBEY      |      | M      | 50-55kgkg          |               |       |     |      |
|       | KESHAV SHARMA      |      | M      | 55-60kgkg          |               |       |     |      |
|       |                    |      |        |                    |               |       |     |      |
|       |                    |      | M      | 60-65kgkg          |               |       |     |      |
|       | ADITYA SHARMA      |      | М      | 65-70kgkg          |               |       |     |      |
|       | KANAV SHARMA       |      | М      | 70-75kgkg          |               |       |     |      |
|       | HADIHUSSAIN KHAN   |      | Μ      | 75-80kgkg          |               |       |     |      |
|       |                    |      |        |                    |               |       |     |      |
|       | PRABHAKAVAN SHARMA |      | М      | 85-90kgkg          |               |       |     |      |

## Shaheed Vijay Singh Pathik Sports Complex

Greater Noida U.P.

| Team  | Name                     | Seed | Gender | Weight<br>Category     | Date of Birth | Bouts | won | lost |
|-------|--------------------------|------|--------|------------------------|---------------|-------|-----|------|
| JHA - | JHARKHAND                |      |        |                        |               |       |     |      |
|       | ANISH KUMAR              |      | М      | 47-50kgkg              |               |       |     |      |
|       | SHIVAM DUBEY             |      | М      | 50-55kgkg              |               |       |     |      |
|       | YEESHU KUMAR             |      | М      | 55-60kgkg              |               |       |     |      |
|       | ADITYA KUMAR             |      | М      | 60-65kgkg              |               |       |     |      |
|       | RISHIT SIDHU             |      | М      | 65-70kgkg              |               |       |     |      |
|       | PREM KUMAR               |      | M      | 75-80kgkg              |               |       |     |      |
| KAR - | KARNATAKA                |      |        |                        |               |       |     |      |
|       | NIKHIL SANTOSH           |      | М      | 47-50kgkg              |               |       |     |      |
|       | SHRAVAN RAJU PATIL       |      | M      | 50-55kgkg              |               |       |     |      |
|       | MOHITH KUMARAN R.        |      | M      |                        |               |       |     |      |
|       |                          |      |        | 55-60kgkg              |               |       |     |      |
|       | ISA KHAN                 |      | M      | 60-65kgkg              |               |       |     |      |
|       | LIKITH V.                |      | М      | 65-70kgkg              |               |       |     |      |
|       | TEJ ADITHYA N.           |      | M      | 70-75kgkg              |               |       |     |      |
|       | CALVIN HADEN JUDE        |      | М      | 75-80kgkg              |               |       |     |      |
|       | VIVAN MANJUNATH          |      | М      | 80-85kgkg              |               |       |     |      |
|       | AMARTYA RAI              |      | М      | 90-90+KGkg             |               |       |     |      |
| KER - | KERLA                    |      |        |                        |               |       |     |      |
|       | EMIL MATHEW              |      | М      | 47-50kgkg              |               |       |     |      |
|       | PRAVEEN KUMAR            |      | M      | 50-55kgkg              |               |       |     |      |
|       | ANANDHU SHEEJAN          |      | M      |                        |               |       |     |      |
|       |                          |      |        | 55-60kgkg              |               |       |     |      |
|       | DORIAN N.B               |      | M      | 60-65kgkg              |               |       |     |      |
|       | LEYON ABRAHAM            |      | M      | 65-70kgkg              |               |       |     |      |
|       | ADHISH V.N               |      | M      | 70-75kgkg              |               |       |     |      |
|       | DANIEL X                 |      | М      | 75-80kgkg              |               |       |     |      |
|       | NAZAL RAHMAN.P           |      | М      | 80-85kgkg              |               |       |     |      |
|       | ROHITH P.R               |      | М      | 85-90kgkg              |               |       |     |      |
|       | MOHAMMED MAHIROOZ        |      | М      | 90-90+KGkg             |               |       |     |      |
| LAD - | LADAKH                   |      |        |                        |               |       |     |      |
|       | SUBHAM                   |      | М      | 47-50kgkg              |               |       |     |      |
|       | MUZAMMIL ALI             |      | M      | 50-55kgkg              |               |       |     |      |
|       | AMIR KHAN                |      | M      | 55-60kgkg              |               |       |     |      |
|       | ASSAD ALI                |      | M      |                        |               |       |     |      |
|       | KUSHAL                   |      | M      | 60-65kgkg<br>65-70kgkg |               |       |     |      |
|       |                          |      |        |                        |               |       |     |      |
| MAH - | MAHARASHTRA<br>ASAD SHAH |      | М      | 47-50kgkg              |               |       |     |      |
|       | CHETAN AMBHORE           |      | M      | 50-55kgkg              |               |       |     |      |
|       | VAIBHAV JARWAL           |      | M      | 55-60kgkg              |               |       |     |      |
|       |                          |      |        |                        |               |       |     |      |
|       | SAIVELHALE               |      | M      | 60-65kgkg              |               |       |     |      |
|       | KANAK KHANDARE           |      | М      | 65-70kgkg              |               |       |     |      |
|       | ANEES SHAIKH             |      | М      | 70-75kgkg              |               |       |     |      |
|       | SOHAM JADHAV             |      | M      | 75-80kgkg              |               |       |     |      |
|       | RUSHIKESH CHAVAN         |      | М      | 80-85kgkg              |               |       |     |      |
|       | KULJIT SINGH             |      | М      | 85-90kgkg              |               |       |     |      |
|       | SAIFALI ZARI             |      | М      | 90-90+KGkg             |               |       |     |      |
| MAN - | MANIPUR                  |      |        |                        |               |       |     |      |
|       | PAILHOMBA THOUMUJAM      |      | М      | 47-50kgkg              |               |       |     |      |
|       | NILBIR THONGAM           |      | M      | 50-55kgkg              |               |       |     |      |
|       | YAIKHOMBA MOIRANGTHEM    |      | M      | 55-60kgkg              |               |       |     |      |
|       |                          |      |        |                        |               |       |     |      |
|       |                          |      | M      | 60-65kgkg              |               |       |     |      |
|       | RADHAKANTA TEKCHAM       |      | M<br>M | 65-70kgkg<br>70-75kgkg |               |       |     |      |
|       | MANGAL SNGH AHEIBAM      |      |        |                        |               |       |     |      |

## Shaheed Vijay Singh Pathik Sports Complex

Greater Noida U.P.

| Team  | Name                    | Seed | Gender | Weight<br>Category | Date of Birth | Bouts | won | lost |
|-------|-------------------------|------|--------|--------------------|---------------|-------|-----|------|
| MIZ - | MIZORAM                 |      |        |                    |               |       |     |      |
|       | LALAWMPUIA              |      | М      | 47-50kgkg          |               |       |     |      |
|       | L.JOSEPH BUIHRINGPACHHA |      | М      | 50-55kgkg          |               |       |     |      |
|       | P.C. VANLALLAWMAWMA     |      | М      | 55-60kgkg          |               |       |     |      |
|       | LALNUNPUIA              |      | М      | 60-65kgkg          |               |       |     |      |
|       | SAMUEL ZADENG           |      | М      | 65-70kgkg          |               |       |     |      |
| MP -  | MADHYA PRADESH          |      |        |                    |               |       |     |      |
|       | UTKARSH TOMAR           |      | М      | 47-50kgkg          |               |       |     |      |
|       | HARSHAL RAGHUVANSHI     |      | М      | 50-55kgkg          |               |       |     |      |
|       | TEJAS KESARWANI         |      | М      | 55-60kgkg          |               |       |     |      |
|       | JASRIT MOR              |      | М      | 60-65kgkg          |               |       |     |      |
|       | DHEEAJ RAWLE            |      | М      | 65-70kgkg          |               |       |     |      |
|       | ANSHUL MANDLOI          |      | М      | 70-75kgkg          |               |       |     |      |
|       | SUMEDN SUNGODA          |      | М      | 75-80kgkg          |               |       |     |      |
|       | TAKSH CHANDRAVANSHI     |      | М      | 80-85kgkg          |               |       |     |      |
|       | SHRESTHA YADAV          |      | М      | 85-90kgkg          |               |       |     |      |
| NAG - | NAGALAND                |      |        |                    |               |       |     |      |
|       | SANGAM RAI              |      | М      | 50-55kgkg          |               |       |     |      |
|       | TINGKUP KONYAK          |      | М      | 65-70kgkg          |               |       |     |      |
| ORI - | ORISSA                  |      |        |                    |               |       |     |      |
|       | SIBA ANKULO             |      | М      | 47-50kgkg          |               |       |     |      |
|       | CHANDAN THAPA           |      | М      | 50-55kgkg          |               |       |     |      |
|       | MANOJ BEHERA            |      | М      | 55-60kgkg          |               |       |     |      |
|       | ASHISH MALLICK          |      | М      | 60-65kgkg          |               |       |     |      |
|       | N TEJES KUMAR           |      | М      | 65-70kgkg          |               |       |     |      |
|       | CHANDRA SEKHAR          |      | М      | 70-75kgkg          |               |       |     |      |
|       | ANKUH SINGH             |      | М      | 75-80kgkg          |               |       |     |      |
|       | TUSHAR TANTY            |      | М      | 80-85kgkg          |               |       |     |      |
|       | SOHAN PANDAB            |      | М      | 85-90kgkg          |               |       |     |      |
|       | AKHILESH BEHERA         |      | М      | 90-90+KGkg         |               |       |     |      |
| PON - | PONDICHERRY             |      |        |                    |               |       |     |      |
|       | SARVANAN                |      | М      | 50-55kgkg          |               |       |     |      |
|       | MADESHWAR               |      | М      | 55-60kgkg          |               |       |     |      |
|       | AJAY ESWAR              |      | М      | 60-65kgkg          |               |       |     |      |
| PUN - | PUNJAB                  |      |        |                    |               |       |     |      |
|       | VISHESH                 |      | М      | 47-50kgkg          |               |       |     |      |
|       | ANSHUMAN SHARMA         |      | М      | 50-55kgkg          |               |       |     |      |
|       | MOHAMMAD MURTZA         |      | М      | 55-60kgkg          |               |       |     |      |
|       | SAHIL                   |      | М      | 60-65kgkg          |               |       |     |      |
|       | HARISH KUMAR            |      | М      | 65-70kgkg          |               |       |     |      |
|       | SHUBHDEEP SINGH         |      | М      | 70-75kgkg          |               |       |     |      |
|       | ASHISH                  |      | М      | 75-80kgkg          |               |       |     |      |
|       | SHRIYANSH               |      | М      | 80-85kgkg          |               |       |     |      |
|       | VISHAL SINGH            |      | М      | 85-90kgkg          |               |       |     |      |
|       | HARDIK BALLI            |      | М      | 90-90+KGkg         |               |       |     |      |

## Shaheed Vijay Singh Pathik Sports Complex

Greater Noida U.P.

| Team   | Name                  | Seed | Gender | Weight<br>Category | Date of Birth | Bouts | won | lost |
|--------|-----------------------|------|--------|--------------------|---------------|-------|-----|------|
| RAJ -  | RAJASTHAN             |      |        |                    |               |       |     |      |
|        | RANVEER MAKWANA       |      | М      | 47-50kgkg          |               |       |     |      |
|        | DAKSH BAGHRANA        |      | M      | 50-55kgkg          |               |       |     |      |
|        | SURAJ PRATAP SINGH    |      | M      | 55-60kgkg          |               |       |     |      |
|        | HARISH MOOND          |      | M      |                    |               |       |     |      |
|        |                       |      |        | 60-65kgkg          |               |       |     |      |
|        | BHAVESH CHOUDHARY     |      | М      | 65-70kgkg          |               |       |     |      |
|        | KARMVEER SINGH        |      | М      | 70-75kgkg          |               |       |     |      |
|        | NITIN                 |      | М      | 75-80kgkg          |               |       |     |      |
|        | ARMINDER SINGH        |      | М      | 80-85kgkg          |               |       |     |      |
|        | PURU SHARMA           |      | М      | 85-90kgkg          |               |       |     |      |
|        | DAKSH PRATAP SINGH    |      | М      | 90-90+KGkg         |               |       |     |      |
| REC -  | REC                   |      |        |                    |               |       |     |      |
|        | HARSHUL               |      | М      | 47-50kgkg          |               |       |     |      |
|        |                       |      |        |                    |               |       |     |      |
|        | JATIN                 |      | M      | 50-55kgkg          |               |       |     |      |
|        | MUKUL KUNDU           |      | М      | 60-65kgkg          |               |       |     |      |
|        | SARTHI SAINI          |      | М      | 65-70kgkg          |               |       |     |      |
|        | DIPANSHU              |      | М      | 75-80kgkg          |               |       |     |      |
|        | NIKHIL                |      | М      | 85-90kgkg          |               |       |     |      |
|        | VEDANT                |      | М      | 85-90kgkg          |               |       |     |      |
| SIK -  | SIKKIM                |      |        |                    |               |       |     |      |
|        | ANMOL RAI             |      | М      | 47-50kgkg          |               |       |     |      |
|        | REEWASH RAI           |      | M      | 50-55kgkg          |               |       |     |      |
|        |                       |      |        |                    |               |       |     |      |
|        | HARI SUNDAS           |      | М      | 55-60kgkg          |               |       |     |      |
| SSCB - |                       |      |        |                    |               |       |     |      |
|        | AAKASH BUDWAR         |      | M      | 47-50kgkg          |               |       |     |      |
|        | SHIVAM                |      | М      | 50-55kgkg          |               |       |     |      |
|        | JATIN                 |      | М      | 55-60kgkg          |               |       |     |      |
|        | MAUSAM SUHAG          |      | М      | 60-65kgkg          |               |       |     |      |
|        | PRASHANT              |      | М      | 65-70kgkg          |               |       |     |      |
|        | RAHUL KUNDU           |      | M      | 70-75kgkg          |               |       |     |      |
|        | DHRUV                 |      | M      |                    |               |       |     |      |
|        | -                     |      |        | 75-80kgkg          |               |       |     |      |
|        | TRIDEV                |      | M      | 80-85kgkg          |               |       |     |      |
|        | HEMANT SANGWAN        |      | М      | 85-90kgkg          |               |       |     |      |
|        | KRISH                 |      | М      | 90-90+KGkg         |               |       |     |      |
| TEL -  | TELANGANA             |      |        |                    |               |       |     |      |
|        | HARSHAVARDHAN THODATI |      | М      | 47-50kgkg          |               |       |     |      |
|        | NAMAN SINGH           |      | М      | 50-55kgkg          |               |       |     |      |
|        | SHAIK ABDUL REHMAN    |      | М      | 55-60kgkg          |               |       |     |      |
|        | SAI BHARGAV REDDY     |      | M      | 60-65kgkg          |               |       |     |      |
|        | SATHWIK K             |      | M      | 65-70kgkg          |               |       |     |      |
|        |                       |      |        |                    |               |       |     |      |
|        | SRISHANTH GOUD KALALI |      | М      | 70-75kgkg          |               |       |     |      |
|        | VIGNESH B             |      | М      | 75-80kgkg          |               |       |     |      |
|        | VARUA KUMAR           |      | М      | 80-85kgkg          |               |       |     |      |
|        | SOHAN KUMAR           |      | М      | 85-90kgkg          |               |       |     |      |
|        | CHARAN SAI            |      | М      | 90-90+KGkg         |               |       |     |      |
| TN -   | TAMILNADU             |      |        |                    |               |       |     |      |
|        | A.K.KEERTHYVASAN      |      | М      | 47-50kgkg          |               |       |     |      |
|        | DAKSHINAMURTHY.N      |      | M      | 50-55kgkg          |               |       |     |      |
|        | K. SHARUKESH          |      | M      |                    |               |       |     |      |
|        |                       |      |        | 55-60kgkg          |               |       |     |      |
|        | KAILESH.B             |      | М      | 60-65kgkg          |               |       |     |      |
|        | NITHIN.R              |      | М      | 65-70kgkg          |               |       |     |      |
|        | R.SAISANJAY           |      | М      | 70-75kgkg          |               |       |     |      |
|        | S.KISHORE             |      | М      | 75-80kgkg          |               |       |     |      |
|        | J.V.PRAKASH           |      | M      | 80-85kgkg          |               |       |     |      |
|        | ASISHEK AMAN .N       |      | M      | 90-90+KGkg         |               |       |     |      |
|        |                       |      | IVI    | JU-JU-TIGNY        |               |       |     |      |
|        |                       |      |        |                    |               |       |     |      |

## As of SAT 26 APR 2025

| Team  | Name                  | Seed | Gender | Weight<br>Category | Date of Birth | Bouts | won | lost |
|-------|-----------------------|------|--------|--------------------|---------------|-------|-----|------|
| TRI - | TRIPURA               |      |        |                    |               |       |     |      |
|       | DEBABRATA PAUL        |      | М      | 47-50kgkg          |               |       |     |      |
|       | DIGBIJOY DAS          |      | М      | 50-55kgkg          |               |       |     |      |
|       | KRIPASH SINHA         |      | М      | 55-60kgkg          |               |       |     |      |
| UP -  | UTTAR PRADESH         |      |        |                    |               |       |     |      |
|       | LAKSHAY SINGH         |      | М      | 47-50kgkg          |               |       |     |      |
|       | SUNDRAM YADAV         |      | М      | 50-55kgkg          |               |       |     |      |
|       | ARYAN SHARMA          |      | М      | 55-60kgkg          |               |       |     |      |
|       | SURYANSH SINGH        |      | М      | 60-65kgkg          |               |       |     |      |
|       | PRAVEEN YADAV         |      | М      | 65-70kgkg          |               |       |     |      |
|       | SURYANSH PRATAP TOMAR |      | М      | 70-75kgkg          |               |       |     |      |
|       | ABHINAV SHARMA        |      | М      | 75-80kgkg          |               |       |     |      |
|       | KARTIK SIROHI         |      | М      | 80-85kgkg          |               |       |     |      |
|       | HARSH SINGH           |      | М      | 85-90kgkg          |               |       |     |      |
|       | RISHI MISHRA          |      | М      | 90-90+KGkg         |               |       |     |      |
| итк - | UTTARAKHAND           |      |        |                    |               |       |     |      |
|       | BRIJESH TAMTA         |      | М      | 47-50kgkg          |               |       |     |      |
|       | SAWAN SINGH           |      | М      | 50-55kgkg          |               |       |     |      |
|       | DEEPAK THAPA          |      | М      | 55-60kgkg          |               |       |     |      |
|       | KARAN SINSH           |      | М      | 60-65kgkg          |               |       |     |      |
|       | DIPESH SINGH          |      | М      | 65-70kgkg          |               |       |     |      |
|       | HARSH SINGH           |      | М      | 70-75kgkg          |               |       |     |      |
|       | PUKAR                 |      | М      | 75-80kgkg          |               |       |     |      |
|       | AYUSH UPADHYAY        |      | М      | 80-85kgkg          |               |       |     |      |
|       | NOMAN RAJA KHAN       |      | М      | 85-90kgkg          |               |       |     |      |

#### Session 1

| Order | Bout | Weight Category |           | Corner      | Name                                 | Seed                                         | Team<br>Code       | Winner                                     | Result | Deci      | sion                             |
|-------|------|-----------------|-----------|-------------|--------------------------------------|----------------------------------------------|--------------------|--------------------------------------------|--------|-----------|----------------------------------|
| 1     | 1    | (47-50kgkg)     | Referee:  | RED<br>BLUE | PAILHOMBA THOUMUJAM<br>UTKARSH TOMAR | Judge 1:                                     | MAN<br>MP          | RED                                        | WO     |           |                                  |
|       |      |                 | Tielelee. |             |                                      | Judge 2:                                     |                    |                                            |        |           | -                                |
| 2     | 2    | (47-50kgkg)     |           | RED         | LALAWMPUIA                           |                                              | MIZ                | RED                                        | WP     | 3:2       |                                  |
|       |      | (               |           | BLUE        | VISHESH                              |                                              | PUN                |                                            |        |           |                                  |
|       |      |                 | Referee:  | СНТ         | KULDEEP                              | Judge 1:<br>Judge 2:<br>Judge 3:<br>Judge 4: | utk<br>RSPB<br>Bih | GITANJALI<br>ASHWINI<br>VIKAS SEN<br>RAHUL |        |           | 30:27<br>30:27<br>29:28<br>28:29 |
|       |      |                 |           |             |                                      | Judge 5:                                     | HAR                | SANGEETA                                   |        |           | 28:29                            |
| 3     | 3    | (47-50kgkg)     |           | RED<br>BLUE | DEBABRATA PAUL<br>BRIJESH TAMTA      |                                              | TRI<br>UTK         | BLUE                                       | RSC    | R1        |                                  |
|       |      |                 | Referee:  | PUN         | LAKSHMI                              | Judge 1:<br>Judge 2:<br>Judge 3:             | JHA                | ANIL<br>VINOD<br>MEHANDI                   |        |           | -<br>-                           |
|       |      |                 |           |             |                                      | Judge 4:<br>Judge 5:                         | DEL                | GITANJALI<br>KALEEM                        |        |           | -                                |
| 4     | 4    | (47-50kgkg)     |           | RED         |                                      |                                              | GOA<br>TN          | BLUE                                       | Dec    | <b>D1</b> |                                  |
|       |      |                 | Referee:  | BLUE<br>HAR | A.K.KEERTHYVASAN                     | Judge 1:                                     |                    | <b>BLUE</b><br>VINOD                       | RSC    | R1        | -                                |
|       |      |                 |           |             |                                      | Judge 2:<br>Judge 3:                         | DEL                | PRADEEP<br>TUSHAR                          |        |           | -                                |
|       |      |                 |           |             |                                      | Judge 4:<br>Judge 5:                         | ASM                | BIPUL BORO<br>MEHANDI                      |        |           | -                                |
| 5     | 5    | (47-50kgkg)     |           | RED         | ABHISHEK NISHAD                      |                                              | CHD                | RED                                        | WP     | 4:1       |                                  |
| 5     | 5    | (47-30kgkg)     |           | BLUE        | ANMOL RAI                            |                                              | SIK                | NED                                        | •••    | 4.1       |                                  |
|       |      |                 | Referee:  | RSPB        | HIMANSHU                             | Judge 1:<br>Judge 2:                         |                    | SANDHYA<br>RAM AVTAR                       |        |           | 29:28<br>28:29                   |
|       |      |                 |           |             |                                      | Judge 3:<br>Judge 4:                         | JHA                | VINOD<br>RAJESH BHARDWA                    | J      |           | 29:28<br>29:26                   |
|       |      |                 |           |             |                                      | Judge 5:                                     |                    | RAJAN DENIEL                               |        |           | 30:26                            |
| 6     | 6    | (47-50kgkg)     |           | RED         | SUBHAM                               |                                              | LAD                |                                            |        |           |                                  |
|       |      |                 |           | BLUE        | JATIN SHARMA                         |                                              | HAR                | BLUE                                       | WP     | 5:0       |                                  |
|       |      |                 | Referee:  | ASM         | BIPUL BORO                           | Judge 1:<br>Judge 2:                         | DEL                | LAKSHMI<br>GITANJALI                       |        |           | 25:30<br>27:30                   |
|       |      |                 |           |             |                                      | Judge 3:<br>Judge 4:                         |                    | SWAPANA<br>KALEEM                          |        |           | 24:30<br>24:30                   |
|       |      |                 |           |             |                                      | Judge 5:                                     | ORI                | S K PANIGRAHI                              |        |           | 27:30                            |
| 7     | 7    | (50-55kgkg)     |           | RED<br>BLUE | REEWASH RAI<br>NAMAN SINGH           |                                              | SIK<br>TEL         | BLUE                                       | WP     | 5:0       |                                  |
|       |      |                 | Referee:  |             | MEHANDI                              | Judge 1:                                     | JHA                | VINOD                                      | •••    | 5.0       | 27:30                            |
|       |      |                 |           |             |                                      | Judge 2:<br>Judge 3:                         |                    | PRADEEP<br>RAM AVTAR                       |        |           | 27:30<br>27:30                   |
|       |      |                 |           |             |                                      | Judge 4:<br>Judge 5:                         | PUN                | LAKSHMI<br>HIMANSHU                        |        |           | 27:30<br>27:30                   |
| 8     | 8    | (55-60kgkg)     |           | RED<br>BLUE | SHUBHAM<br>JATIN                     |                                              | HAR<br>SSCB        | RED                                        | WO     |           |                                  |
|       |      |                 | Referee:  | 2202        |                                      | Judge 1:                                     | 2000               |                                            |        |           | -                                |
|       |      |                 |           |             |                                      | Judge 2:                                     |                    |                                            |        |           | -                                |

**Preliminaries** 

Greater Noida U.P.

ATIO

Session 1

| Order | Bout | Weight Category |          | Corner       | Name                                     | Seed                                                     | Team<br>Code              | Winner                                                              | Result | Deci            | sion                                      |
|-------|------|-----------------|----------|--------------|------------------------------------------|----------------------------------------------------------|---------------------------|---------------------------------------------------------------------|--------|-----------------|-------------------------------------------|
| 9     | 9    | (55-60kgkg)     |          | RED<br>BLUE  | PRINCE KUMAR<br>MOHITH KUMARAN R.        |                                                          | CHT<br>KAR                | RED                                                                 | WP     | 5:0             |                                           |
|       |      |                 | Referee: | DEL          | PRADEEP                                  | Judge 1:<br>Judge 2:<br>Judge 3:<br>Judge 4:             | HAR<br>RSPB               | BIPUL BORO<br>SANDHYA<br>KALEEM<br>TUSHAR                           |        |                 | 29:28<br>29:28<br>29:28<br>29:28<br>29:28 |
| 10    | 10   | (55-60kgkg)     |          | RED          | AMIR KHAN                                |                                                          | LAD                       |                                                                     |        |                 |                                           |
|       |      |                 | Referee: | BLUE<br>UTK  | MADESHWAR<br>TUSHAR                      | Judge 1:<br>Judge 2:<br>Judge 3:<br>Judge 4:<br>Judge 5: | JHA<br>DEL<br>ASM         | BLUE<br>S K PANIGRAHI<br>VINOD<br>GITANJALI<br>RAJAN DENIEL<br>ANIL | WO     |                 | -<br>-<br>-<br>-                          |
| 11    | 11   | (55-60kgkg)     | Referee: | RED<br>BLUE  | HEMANT JAGAN KUMAR<br>SURAJ PRATAP SINGH | Judge 1:<br>Judge 2:                                     | AP<br>RAJ                 | RED                                                                 | WO     |                 |                                           |
| 12    | 12   | (55-60kgkg)     |          | RED          | YAIKHOMBA MOIRANGTHEM                    |                                                          | MAN                       | RED                                                                 | WP     | 5:0             |                                           |
|       |      |                 | Referee: | BLUE<br>ASM  | YEESHU KUMAR<br>RAJAN DENIEL             | Judge 1:<br>Judge 2:<br>Judge 3:<br>Judge 4:<br>Judge 5: | utk<br>Har<br>Bih         | HIMANSHU<br>TUSHAR<br>SANDHYA<br>MEHANDI<br>LAKSHMI                 |        |                 | 30:27<br>29:28<br>30:27<br>30:27<br>30:27 |
| 13    | 13   | (55-60kgkg)     |          | RED          | RAUNAK NIMBORIYA                         |                                                          | GOA                       |                                                                     |        |                 |                                           |
|       |      |                 | Referee: | BLUE<br>RSPB | MUKESH NISHAD<br>KALEEM                  | Judge 1:<br>Judge 2:<br>Judge 3:<br>Judge 4:<br>Judge 5: | DEL<br>JHA<br>HAR         | BLUE<br>BIPUL BORO<br>PRADEEP<br>VINOD<br>ANIL<br>RAM AVTAR         | RSC    | R1              | -<br>-<br>-<br>-                          |
| 14    | 14   | (55-60kgkg)     |          | RED<br>BLUE  | NAYAN SONAR<br>VARUN SHARMA              |                                                          | ASM<br>HP                 | BLUE                                                                | WP     | 5:0             |                                           |
|       |      |                 | Referee: |              | GITANJALI                                | Judge 1:<br>Judge 2:<br>Judge 3:<br>Judge 4:<br>Judge 5: | UTK<br>DEL<br>HAR<br>PUN  | TUSHAR<br>RAJESH BHARDWA<br>SANDHYA<br>LAKSHMI<br>SWAPANA           |        |                 | 27:30<br>24:30<br>27:30<br>27:30<br>25:30 |
| 15    | 15   | (60-65kgkg)     |          | RED<br>BLUE  | NARMAL LANGDO<br>RAJNEESH KUMAR          |                                                          | ARU<br>J&K                | RED                                                                 | RSC    | R2              |                                           |
|       |      |                 | Referee: | JHA          | VINOD                                    | Judge 1:<br>Judge 2:<br>Judge 3:<br>Judge 4:<br>Judge 5: | DEL<br>ASM<br>ORI         | MEHANDI<br>PRADEEP<br>BIPUL BORO<br>S K PANIGRAHI<br>KALEEM         |        |                 | 10:9<br>10:8<br>10:9<br>10:8<br>10:9      |
| 16    | 16   | (60-65kgkg)     |          | RED<br>BLUE  | KAILESH.B<br>ISA KHAN                    |                                                          | TN<br>KAR                 | BLUE                                                                | WP     | 4:1             |                                           |
|       |      |                 | Referee: |              | RAM AVTAR                                | Judge 1:<br>Judge 2:<br>Judge 3:<br>Judge 4:<br>Judge 5: | UTK<br>DEL<br>ASM<br>RSPB | TUSHAR<br>GITANJALI<br>RAJAN DENIEL<br>HIMANSHU<br>SANDHYA          |        | <del>т</del> .1 | 29:28<br>27:30<br>28:29<br>28:29<br>28:29 |

## Session 1

| Order | Bout | Weight Category |          | Corner      | Name                                 | Seed                                                     | Team<br>Code             | Winner                                                         | Result | Deci | sion                                      |
|-------|------|-----------------|----------|-------------|--------------------------------------|----------------------------------------------------------|--------------------------|----------------------------------------------------------------|--------|------|-------------------------------------------|
| 17    | 17   | (60-65kgkg)     |          | RED<br>BLUE | ADITYA KUMAR<br>SURYANSH SINGH       |                                                          | JHA<br>UP                | BLUE                                                           | WP     | 3:2  |                                           |
|       |      |                 | Referee: |             |                                      | Judge 1:<br>Judge 2:<br>Judge 3:<br>Judge 4:<br>Judge 5: | PUN<br>HAR<br>ASM        | RAJESH BHARDW.<br>LAKSHMI<br>SANDHYA<br>RAJAN DENIEL<br>KALEEM | ĄJ     |      | 27:30<br>27:30<br>29:28<br>26:30<br>29:28 |
| 18    | 18   | (60-65kgkg)     |          | RED         | SAI VELHALE                          |                                                          | MAH                      |                                                                |        |      |                                           |
|       |      |                 |          | BLUE        | KARAN SINSH                          |                                                          | UTK                      | BLUE                                                           | WP     | 5:0  |                                           |
|       |      |                 | Referee: | HAR         | SANDHYA                              | Judge 1:<br>Judge 2:<br>Judge 3:                         | BIH                      | GITANJALI<br>RAHUL<br>RAM AVTAR                                |        |      | 27:30<br>27:30<br>27:30                   |
|       |      |                 |          |             |                                      | Judge 5:                                                 | ORI                      | S K PANIGRAHI                                                  |        |      | 27:30                                     |
| 19    | 19   | (60-65kgkg)     |          | RED<br>BLUE | PRABIN NAOREM<br>ATHARVA CHAUDHARY   |                                                          | MAN<br>DEL               | RED                                                            | RSC    | R2   |                                           |
|       |      |                 | Referee: | RSPB        | UDAYA                                | Judge 1:<br>Judge 2:<br>Judge 3:<br>Judge 4:<br>Judge 5: | HAR<br>JHA<br>RAJ        | TUSHAR<br>ANIL<br>VINOD<br>RAM AVTAR<br>S K PANIGRAHI          |        |      | 10:8<br>10:8<br>10:9<br>10:9<br>10:8      |
| 20    | 20   | (65-70kgkg)     |          | RED         | SARTHI SAINI                         | 0                                                        | REC                      | RED                                                            | RSC    | R1   |                                           |
| 20    | 20   | (00-7 0kgkg)    |          | BLUE        | NITHIN.R                             |                                                          | TN                       | neb                                                            | 1100   |      |                                           |
|       |      |                 | Referee: | DEL         | RAJESH BHARDWAJ                      | Judge 1:<br>Judge 2:                                     |                          | HIMANSHU<br>MEHANDI                                            |        |      | -                                         |
|       |      |                 |          |             |                                      | Judge 3:<br>Judge 4:<br>Judge 5:                         | DEL<br>ASM               | PRADEEP<br>RAJAN DENIEL<br>NAMJOT                              |        |      | -                                         |
| 21    | 21   | (65-70kgkg)     |          | RED         |                                      |                                                          | NAG                      | RED                                                            | RSC    | R1   |                                           |
|       |      |                 | Referee: | BLUE<br>UTK | DHIRAJ REDDY<br>TUSHAR               | Judge 1:                                                 |                          | SANDHYA                                                        |        |      | -                                         |
|       |      |                 |          |             |                                      | Judge 2:<br>Judge 4:                                     | DEL                      | VINOD<br>GITANJALI                                             |        |      | -                                         |
|       |      | (               |          |             |                                      | Judge 5:                                                 |                          | BIPUL BORO                                                     |        |      | -                                         |
| 22    | 22   | (65-70kgkg)     |          | RED<br>BLUE | SAGAR<br>MANISH KUMAR                |                                                          | HP<br>BIH                | RED                                                            | RSC    | R1   |                                           |
|       |      |                 | Referee: | RSPB        | HIMANSHU                             | Judge 1:<br>Judge 2:                                     |                          | LAKSHMI<br>SAVITA                                              |        |      | -                                         |
|       |      |                 |          |             |                                      | Judge 3:<br>Judge 4:                                     | RAJ                      | RAM AVTAR<br>ANIL                                              |        |      | -                                         |
|       |      |                 |          |             |                                      | Judge 5:                                                 |                          | RAJAN DENIEL                                                   |        |      | -                                         |
| 23    | 23   | (70-75kgkg)     |          | RED<br>BLUE | ANKIT REDHU<br>SRISHANTH GOUD KALALI |                                                          | HP<br>TEL                | RED                                                            | WP     | 4:1  |                                           |
|       |      |                 | Referee: | PUN         | LAKSHMI                              | Judge 1:<br>Judge 2:<br>Judge 3:<br>Judge 4:<br>Judge 5: | RSPB<br>BIH<br>RSPB      | VINOD<br>UDAYA<br>MEHANDI<br>KALEEM<br>RAJESH BHARDW.          | AJ     |      | 30:27<br>29:28<br>29:28<br>29:27<br>27:29 |
| 24    | 24   | (70-75kgkg)     |          | RED<br>BLUE | SHUBHDEEP SINGH<br>ADHISH V.N        |                                                          | PUN<br>KER               | RED                                                            | RSC    | R3   |                                           |
|       |      |                 | Referee: | HAR         | ANIL                                 | Judge 1:<br>Judge 2:<br>Judge 3:<br>Judge 4:<br>Judge 5: | DEL<br>ASM<br>UTK<br>ORI | PRADEEP<br>BIPUL BORO<br>TUSHAR<br>S K PANIGRAHI<br>RAM AVTAR  |        |      | 20:18<br>20:16<br>20:17<br>20:17<br>20:18 |

## Session 1

| Order | Bout | Weight Category |          | Corner             | Name                                           | Seed                                                     | Team<br>Code       | Winner                                                                | Result | Decis | sion                                         |
|-------|------|-----------------|----------|--------------------|------------------------------------------------|----------------------------------------------------------|--------------------|-----------------------------------------------------------------------|--------|-------|----------------------------------------------|
| 25    | 25   | (75-80kgkg)     | Referee: | RED<br>BLUE<br>ORI | CALVIN HADEN JUDE<br>PUKAR<br>S K PANIGRAHI    | Judge 1:<br>Judge 2:<br>Judge 3:<br>Judge 4:<br>Judge 5: | ASM<br>JHA         | BLUE<br>GITANJALI<br>RAJAN DENIEL<br>VINOD<br>UDAYA                   | RSC    | R2    | 8:10<br>8:10<br>9:10<br>9:10<br>8:10         |
| 26    | 26   | (75-80kgkg)     | Referee: | RED<br>BLUE<br>ASM | SRI MANIKIANT PRAVEEN<br>DEVHANU<br>BIPUL BORO | Judge 1:<br>Judge 2:<br>Judge 3:<br>Judge 4:<br>Judge 5: | UTK<br>HAR<br>RSPB | RED<br>SAVITA<br>TUSHAR<br>ANIL<br>UDAYA<br>RAJAN DENIEL              | RSC    | R2    | 10:9<br>10:9<br>9:10<br>10:9<br>10:9         |
| 27    | 27   | (75-80kgkg)     | Referee: | RED<br>BLUE        | SUMEDN SUNGODA<br>PREM KUMAR                   | Judge 1:<br>Judge 2:<br>Judge 3:<br>Judge 4:<br>Judge 5: | DEL<br>UTK<br>HAR  | RED<br>RAJAN DENIEL<br>RAJESH BHARDWA<br>TUSHAR<br>SANDHYA<br>LAKSHMI | RSC    | R1    | -<br>-<br>-<br>-                             |
| 28    | 28   | (80-85kgkg)     | Referee: | RED<br>BLUE<br>DEL | KARTIK SIROHI<br>J.V.PRAKASH<br>PRADEEP        | Judge 1:<br>Judge 2:<br>Judge 3:<br>Judge 4:<br>Judge 5: | BIH<br>DEL<br>UTK  | RED<br>HIMANSHU<br>MEHANDI<br>GITANJALI<br>TUSHAR<br>S K PANIGRAHI    | RSC    | R1    | -<br>-<br>-<br>-                             |
| 29    | 29   | (80-85kgkg)     | Referee: | RED<br>BLUE<br>DEL | SUKHMANJIT SINGH<br>SHRIYANSH<br>SAVITA        | Judge 1:<br>Judge 2:<br>Judge 3:<br>Judge 4:<br>Judge 5: | ASM<br>RAJ<br>JHA  | BLUE<br>RAJESH BHARDW/<br>RAJAN DENIEL<br>RAM AVTAR<br>VINOD<br>ANIL  | RSC    | R2    | 8:10<br>9:10<br>9:10<br>9:10<br>9:10<br>9:10 |
| 30    | 30   | (85-90kgkg)     | Referee: | RED<br>BLUE        | PURU SHARMA<br>VEDANT                          | Judge 1:<br>Judge 2:                                     | RAJ<br>REC         | BLUE                                                                  | WP     | 5:0   | -                                            |
| 31    | 31   | (85-90kgkg)     | Referee: | RED<br>BLUE        | ASAWIN PRAKESH<br>ISHANT TOMAR                 | Judge 1:<br>Judge 2:                                     | BIH<br>DEL         | RED                                                                   | КО     | R2    | -                                            |
| 32    | 32   | (90-90+KGkg)    | Referee: | RED<br>BLUE        | SHUBHAM RAJPUT<br>SAIFALI ZARI                 | Judge 1:<br>Judge 2:                                     | DEL<br>MAH         | BLUE                                                                  | WP     | 5:0   | -                                            |

## Session 1

| Order | Bout | Weight Category |          | Corner      | Name                            | Seed                 | Team<br>Code | Winner | Result | Decision     |
|-------|------|-----------------|----------|-------------|---------------------------------|----------------------|--------------|--------|--------|--------------|
| 33    | 33   | (90-90+KGkg)    |          | RED<br>BLUE | HARDIK BALLI<br>DAKSH RAWAT     |                      | PUN<br>HAR   | RED    | WP     | 5:0          |
|       |      |                 | Referee: |             |                                 | Judge 1:<br>Judge 2: |              |        |        | -            |
| 34    | 34   | (90-90+KGkg)    | Referee: | RED<br>BLUE | ASISHEK AMAN .N<br>ANISH RAZRA  | Judge 1:<br>Judge 2: | TN<br>J&K    | RED    | RSC    | R1<br>-<br>- |
| 35    | 35   | (90-90+KGkg)    |          | RED<br>BLUE | CHARAN SAI<br>MOHAMMED MAHIROOZ |                      | TEL<br>KER   | BLUE   | RSC    | R1           |
|       |      |                 | Referee: |             |                                 | Judge 1:<br>Judge 2: |              |        |        | -            |

## Session 2

| Order | Bout | Weight Category |          | Corner             | Name                                              | Seed                                                     | Team<br>Code      | Winner                                                          | Result | Decis | sion                             |
|-------|------|-----------------|----------|--------------------|---------------------------------------------------|----------------------------------------------------------|-------------------|-----------------------------------------------------------------|--------|-------|----------------------------------|
| 1     | 36   | (47-50kgkg)     | Referee: | RED<br>BLUE<br>DEL | JAGANATH BARMAN<br>ANISH KUMAR<br>RAJESH BHARDWAJ | Judge 1:                                                 | ASM<br>JHA<br>ORI | <b>RED</b><br>S K PANIGRAHI                                     | WP     | 4:1   | 29:28                            |
|       |      |                 |          |                    |                                                   | Judge 2:<br>Judge 3:<br>Judge 4:                         | UTK<br>HAR        | TUSHAR<br>ANIL<br>SAVITA                                        |        |       | 29:28<br>28:29<br>29:28          |
| 2     | 37   | (47-50kgkg)     |          | RED<br>BLUE        | RANVEER MAKWANA<br>AAKASH BUDWAR                  |                                                          | RAJ<br>SSCB       | BLUE                                                            | WP     | 5:0   |                                  |
|       |      |                 | Referee: | ASM                | BIPUL BORO                                        | Judge 1:<br>Judge 2:<br>Judge 3:<br>Judge 4:             | BIH               | VINOD<br>MEHANDI<br>HIMANSHU                                    |        |       | 27:30<br>28:29<br>27:30<br>27:30 |
| 3     | 38   | (47-50kgkg)     |          | RED<br>BLUE        | HARSHUL<br>SAHIL THAKUR                           |                                                          | REC<br>HP         | BLUE                                                            | wo     |       |                                  |
|       |      |                 | Referee: |                    |                                                   | Judge 1:<br>Judge 2:                                     |                   |                                                                 |        |       | -                                |
| 4     | 39   | (47-50kgkg)     |          | RED                | TAROK GONGO                                       |                                                          | ARU               |                                                                 |        |       |                                  |
|       |      |                 | Referee: | BLUE               | NIKHIL SANTOSH                                    | Judge 1:<br>Judge 2:                                     | KAR               | BLUE                                                            | WO     |       | -                                |
| 5     | 40   | (50-55kgkg)     |          | RED                | DAKSH BAGHRANA                                    |                                                          | RAJ               |                                                                 |        |       |                                  |
|       |      |                 | Referee: | BLUE<br>RSPB       | NAMAN SINGH<br>HIMANSHU                           | Judge 1:                                                 |                   | <b>BLUE</b><br>ANIL                                             | WP     | 3:2   | 29:28                            |
|       |      |                 |          |                    |                                                   | Judge 2:<br>Judge 3:<br>Judge 4:<br>Judge 5:             | MIZ<br>DEL        | BIPUL BORO<br>T.LALTHLENGLIAN/<br>SAVITA<br>TUSHAR              | Ą      |       | 30:27<br>27:30<br>27:30<br>28:29 |
| 6     | 41   | (50-55kgkg)     |          | RED<br>BLUE        | CHARAN MOHAN<br>MUZAMMIL ALI                      |                                                          | AP<br>LAD         | RED                                                             | WO     |       |                                  |
|       |      |                 | Referee: |                    |                                                   | Judge 1:<br>Judge 2:                                     |                   |                                                                 |        |       | -                                |
| 7     | 42   | (50-55kgkg)     |          | RED                | SANGAM RAI                                        |                                                          | NAG               |                                                                 |        |       |                                  |
|       |      | (               | Referee: | BLUE               | KARWA LAPUNG                                      | ludao 1.                                                 | ARU               | <b>BLUE</b><br>S K PANIGRAHI                                    | RSC    | R1    |                                  |
|       |      |                 | Releiee. |                    | AML                                               | Judge 1:<br>Judge 2:<br>Judge 3:<br>Judge 4:<br>Judge 5: | DEL<br>BIH        | RAJESH BHARDWA<br>MEHANDI<br>VINOD                              | ĄJ     |       |                                  |
| 8     | 43   | (50-55kgkg)     |          | RED<br>BLUE        | SHIVAM DUBEY<br>ASHWIN AMBADEY                    |                                                          | JHA<br>CHT        | RED                                                             | RSC    | R1    |                                  |
|       |      |                 | Referee: | ORI                | S K PANIGRAHI                                     | Judge 1:<br>Judge 2:<br>Judge 3:<br>Judge 4:<br>Judge 5: | DEL<br>MIZ<br>UTK | GIRDHARI<br>PRADEEP<br>T.LALTHLENGLIAN/<br>TUSHAR<br>BIPUL BORO | A      |       | -<br>-<br>-<br>-                 |