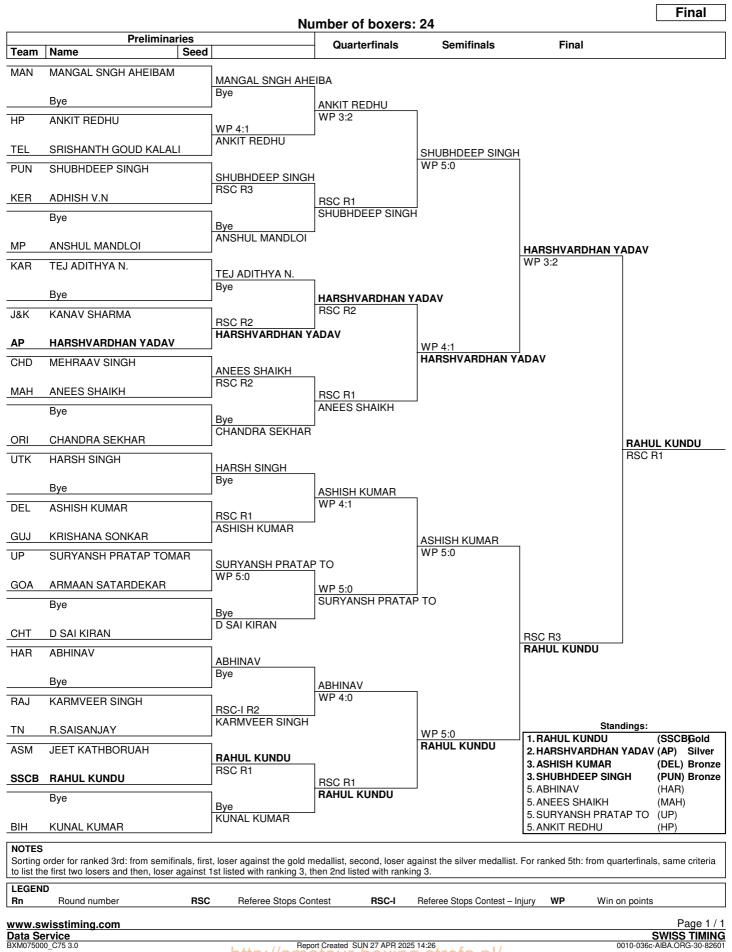

## As of SAT 26 APR 2025

| Team  | Name                  | Seed | Gender | Weight<br>Category | Date of Birth | Bouts | won | lost |
|-------|-----------------------|------|--------|--------------------|---------------|-------|-----|------|
| TRI - | TRIPURA               |      |        |                    |               |       |     |      |
|       | DEBABRATA PAUL        |      | М      | 47-50kgkg          |               |       |     |      |
|       | DIGBIJOY DAS          |      | М      | 50-55kgkg          |               |       |     |      |
|       | KRIPASH SINHA         |      | М      | 55-60kgkg          |               |       |     |      |
| UP -  | UTTAR PRADESH         |      |        |                    |               |       |     |      |
|       | LAKSHAY SINGH         |      | М      | 47-50kgkg          |               |       |     |      |
|       | SUNDRAM YADAV         |      | М      | 50-55kgkg          |               |       |     |      |
|       | ARYAN SHARMA          |      | М      | 55-60kgkg          |               |       |     |      |
|       | SURYANSH SINGH        |      | М      | 60-65kgkg          |               |       |     |      |
|       | PRAVEEN YADAV         |      | М      | 65-70kgkg          |               |       |     |      |
|       | SURYANSH PRATAP TOMAR |      | М      | 70-75kgkg          |               |       |     |      |
|       | ABHINAV SHARMA        |      | М      | 75-80kgkg          |               |       |     |      |
|       | KARTIK SIROHI         |      | М      | 80-85kgkg          |               |       |     |      |
|       | HARSH SINGH           |      | М      | 85-90kgkg          |               |       |     |      |
|       | RISHI MISHRA          |      | М      | 90-90+KGkg         |               |       |     |      |
| итк - | UTTARAKHAND           |      |        |                    |               |       |     |      |
|       | BRIJESH TAMTA         |      | М      | 47-50kgkg          |               |       |     |      |
|       | SAWAN SINGH           |      | М      | 50-55kgkg          |               |       |     |      |
|       | DEEPAK THAPA          |      | М      | 55-60kgkg          |               |       |     |      |
|       | KARAN SINSH           |      | М      | 60-65kgkg          |               |       |     |      |
|       | DIPESH SINGH          |      | М      | 65-70kgkg          |               |       |     |      |
|       | HARSH SINGH           |      | М      | 70-75kgkg          |               |       |     |      |
|       | PUKAR                 |      | М      | 75-80kgkg          |               |       |     |      |
|       | AYUSH UPADHYAY        |      | М      | 80-85kgkg          |               |       |     |      |
|       | NOMAN RAJA KHAN       |      | М      | 85-90kgkg          |               |       |     |      |