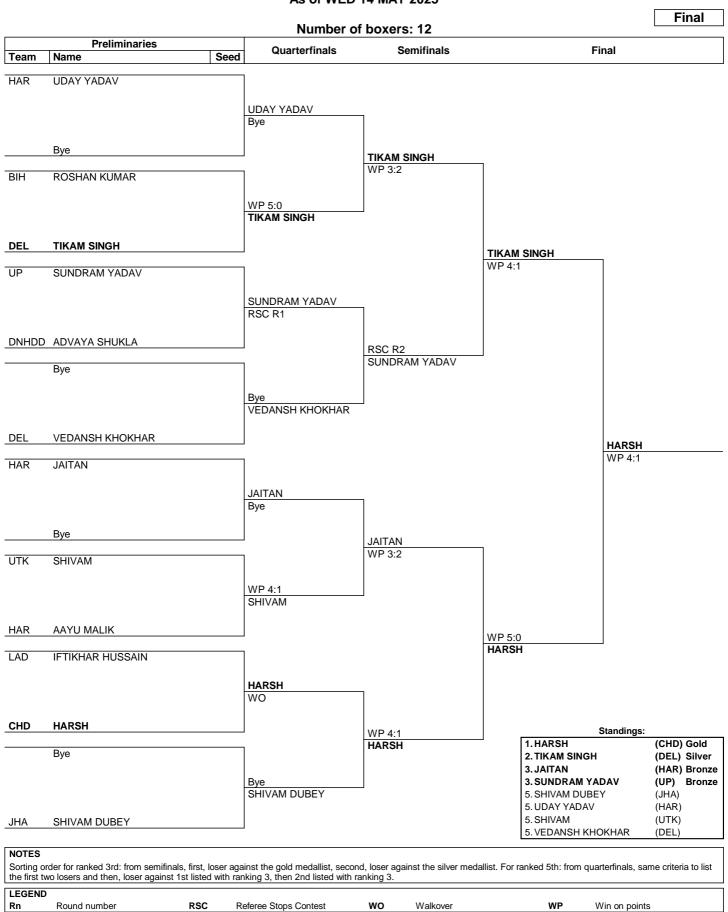

### 10-05-2025 TO 14-05-2025 **Preliminaries**

#### Session 1

#### SUN 10 MAY 2015 11:00 AM - MORNING

| Order | Bout            | Weight Category |             | Corner                 | Name                                    | Seed                                                     | Team<br>Code           | Winner                                                                       | Result | Decis | sion                                      |
|-------|-----------------|-----------------|-------------|------------------------|-----------------------------------------|----------------------------------------------------------|------------------------|------------------------------------------------------------------------------|--------|-------|-------------------------------------------|
| 1     | 1               | (47-50KGkg)     |             | RED<br>BLUE            | KEERTHYVASAN AK<br>RICKY RYNJAH         |                                                          | TN<br>MEG              | RED                                                                          | RSC    | R1    |                                           |
|       |                 |                 | Referee:    | RAJ                    | VISHAL KUMAR                            | Judge 1:<br>Judge 2:<br>Judge 3:<br>Judge 4:<br>Judge 5: | AP/RS<br>RSPB          | ANJANI KUMAR<br>ADI NARAYAN<br>SANJAY TOKAS<br>BIPUL BORO<br>MUKESH YADAV    |        |       | -<br>-<br>-<br>-                          |
| 2     | 2               | (47-50KGkg)     |             | RED<br>BLUE            | JATIN SHARMA<br>PIYUSH                  |                                                          | HAR<br>HAR             | RED                                                                          | WP     | 5:0   |                                           |
|       |                 |                 | Referee:    |                        | BIDYANAND SALAM                         | Judge 1:<br>Judge 2:<br>Judge 3:<br>Judge 4:<br>Judge 5: | TN<br>GOA<br>PON<br>HP | KARPAGAVALLI<br>VIKRAM HANS<br>PRABAGARAN<br>SURESH BHETTAN<br>SANJEEV PAURI |        |       | 30:27<br>29:28<br>29:28<br>30:27<br>30:27 |
| 3     | 3               | (47-50KGkg)     |             | RED<br>BLUE            | BRIJESH TAMTA<br>JAFRUDDIN YOUSUF HASAN |                                                          | UTK<br>BIH             | RED                                                                          | WP     | 5:0   |                                           |
|       |                 |                 | Referee:    | DEL                    | PRITAM TOKAS                            | Judge 1:<br>Judge 2:<br>Judge 3:<br>Judge 4:<br>Judge 5: | BEN<br>ASM             | MUKESH YADAV<br>AMAN SHAW<br>BIPUL BORO<br>VISHAL KUMAR<br>SANJAY TOKAS      |        |       | 30:27<br>30:27<br>30:25<br>30:27<br>30:27 |
| 4     | 4 4 (47-50KGkg) |                 | RED<br>BLUE | LUCKY<br>TEJAS KHOKHAR |                                         | DEL<br>HAR                                               | BLUE                   | WP                                                                           | 5:0    |       |                                           |
|       |                 |                 | Referee:    | AP/RS                  | ADI NARAYAN                             | Judge 1:<br>Judge 2:<br>Judge 3:<br>Judge 4:<br>Judge 5: | TN<br>BIH<br>GOA       | PRABAGARAN<br>KARPAGAVALLI<br>ANJANI KUMAR<br>VIKRAM HANS<br>SANJEEV PAURI   |        |       | 28:29<br>28:29<br>28:29<br>27:30<br>28:29 |
| 5     | 5               | (50-55KGkg)     |             | RED                    | ROSHAN KUMAR                            |                                                          | BIH                    |                                                                              |        |       |                                           |
| 3     | 3               | (30-331KGKg)    |             | BLUE                   | TIKAM SINGH                             |                                                          | DEL                    | BLUE                                                                         | WP     | 5:0   |                                           |
|       |                 |                 | Referee:    | UP                     | MUKESH YADAV                            | Judge 1:<br>Judge 2:<br>Judge 3:<br>Judge 4:<br>Judge 5: | UTK<br>HP              | VISHAL KUMAR<br>SANJEEV PAURI<br>SURESH BHETTAN<br>AMAN SHAW<br>VIKRAM HANS  |        |       | 27:30<br>27:30<br>26:30<br>27:30<br>27:30 |
| 6     | 6               | (50-55KGkg)     |             | RED<br>BLUE            | SUNDRAM YADAV<br>ADVAYA SHUKLA          |                                                          | UP<br>DNHDD            | RED                                                                          | RSC    | R1    |                                           |
|       |                 |                 | Referee:    | RSPB                   | HIMANSHU CHOUDHARY                      | Judge 1:<br>Judge 2:<br>Judge 3:<br>Judge 4:<br>Judge 5: | BIH<br>HAR<br>DEL      | BIPUL BORO<br>ANJANI KUMAR<br>ANIL ARYA<br>PRITAM TOKAS<br>PRABAGARAN        |        |       | -<br>-<br>-<br>-                          |
| 7     | 7               | (50-55KGkg)     |             | RED<br>BLUE            | SHIVAM<br>AAYU MALIK                    |                                                          | UTK<br>HAR             | RED                                                                          | WP     | 4:1   |                                           |
|       |                 |                 | Referee:    |                        | SURESH BHETTAN                          | Judge 1:<br>Judge 2:<br>Judge 3:<br>Judge 4:<br>Judge 5: | DEL<br>TN<br>UP        | ADI NARAYAN<br>PRITAM TOKAS<br>KARPAGAVALLI<br>MUKESH YADAV<br>AMAN SHAW     |        |       | 29:28<br>30:27<br>28:29<br>29:28<br>30:27 |
| 8     | 8 8 (5          | (50-55KGkg)     |             | RED<br>BLUE            | IFTIKHAR HUSSAIN<br>HARSH               |                                                          | LAD<br>CHD             | BLUE                                                                         | WO     |       |                                           |
|       |                 |                 | Referee:    |                        |                                         | Judge 1:<br>Judge 2:                                     |                        |                                                                              |        |       | -                                         |

### SUN 10 MAY 2015 11:00 AM - MORNING

| Order | Bout              | Weight Category |             | Corner                             | Name                                  | Seed                                                     | Team<br>Code               | Winner                                                                           | Result | Decis | sion                                      |
|-------|-------------------|-----------------|-------------|------------------------------------|---------------------------------------|----------------------------------------------------------|----------------------------|----------------------------------------------------------------------------------|--------|-------|-------------------------------------------|
| 9     | 9                 | (55-60KGkg)     |             | RED<br>BLUE                        | SHUBHAM<br>YAIKHOMBA SINGH            |                                                          | HAR<br>MAN                 | RED                                                                              | WP     | 5:0   |                                           |
|       |                   |                 | Referee:    | GOA                                | VIKRAM HANS                           | Judge 1:<br>Judge 2:<br>Judge 3:<br>Judge 4:<br>Judge 5: | UP<br>RAJ<br>BIH           | PRABAGARAN<br>MUKESH YADAV<br>VISHAL KUMAR<br>ANJANI KUMAR<br>SURESH BHETTAN     |        |       | 30:27<br>29:28<br>30:27<br>30:27<br>29:28 |
|       |                   |                 |             |                                    |                                       | Juage 3.                                                 | 111                        | CONCOLLENAN                                                                      |        |       | 23.20                                     |
| 10    | 10                | (55-60KGkg)     |             | RED<br>BLUE                        | PRINCE KUMAR SINGH<br>PIYUSH KUMAR    |                                                          | CHT<br>BIH                 | RED                                                                              | WP     | 5:0   |                                           |
|       |                   |                 | Referee:    | UTK                                | SANJEEV PAURI                         | Judge 1:<br>Judge 2:<br>Judge 3:<br>Judge 4:<br>Judge 5: | HAR<br>UP<br>TN            | PRITAM TOKAS<br>ANIL ARYA<br>MUKESH YADAV<br>KARPAGAVALLI<br>ADI NARAYAN         |        |       | 30:27<br>30:27<br>30:27<br>30:27<br>30:27 |
| 11    | 11                | (55-60KGkg)     |             | RED                                | GOURAV                                |                                                          | HAR                        |                                                                                  |        |       |                                           |
| 11    | 11                | (55-66NGKg)     |             | BLUE                               | AARYAN DAHIYA                         |                                                          | DEL                        | BLUE                                                                             | WP     | 4:1   |                                           |
|       |                   |                 | Referee:    | ASM                                | BIPUL BORO                            | Judge 1:<br>Judge 2:<br>Judge 3:<br>Judge 4:<br>Judge 5: | HP<br>GOA<br>BEN           | ANJANI KUMAR<br>SURESH BHETTAN<br>VIKRAM HANS<br>AMAN SHAW<br>PRABAGARAN         |        |       | 10:9<br>10:9<br>9:10<br>9:10<br>9:10      |
| 12    | 12                | (55-60KGkg)     |             | RED<br>BLUE                        | YASHVINDER MOR<br>KISHAN DASHRAT GAUD |                                                          | HAR<br>DNHDD               | RED                                                                              | WO     |       |                                           |
|       |                   |                 | Referee:    | BEN                                | AMAN SHAW                             | Judge 1:<br>Judge 2:<br>Judge 3:<br>Judge 4:<br>Judge 5: | DEL<br>UTK                 | BIDYANAND SALAM<br>VISHAL KUMAR<br>PRITAM TOKAS<br>SANJEEV PAURI<br>KARPAGAVALLI |        |       | -<br>-<br>-<br>-                          |
|       |                   |                 |             |                                    |                                       |                                                          |                            |                                                                                  |        |       |                                           |
| 13    | 13                | (60-65KGkg)     |             | RED<br>BLUE                        | VINIT KUMAR<br>ANSH AMIT TIWARI       |                                                          | HAR<br>DNHDD               | RED                                                                              | КО     | R2    |                                           |
|       |                   |                 | Referee:    | НР                                 | SURESH BHETTAN                        | Judge 1:<br>Judge 2:<br>Judge 3:<br>Judge 4:<br>Judge 5: | ASM<br>RSPB                | MUKESH YADAV<br>BIPUL BORO<br>SANJAY TOKAS<br>ADI NARAYAN<br>VIKRAM HANS         |        |       | 10:9<br>10:9<br>10:9<br>10:9<br>10:9      |
| 11    | 11                | (CO CENCIA)     |             | DED                                | DIV/VAM DALAL                         |                                                          | LIAD                       |                                                                                  |        |       |                                           |
| 14    | 14                | (60-65KGkg)     |             | RED<br>BLUE                        | DIVYAM DALAL<br>MAUSAM SUHAG          |                                                          | HAR<br>HAR                 | BLUE                                                                             | WP     | 5:0   |                                           |
|       |                   |                 | Referee:    |                                    | KARPAGAVALLI                          | Judge 1:<br>Judge 2:<br>Judge 3:<br>Judge 4:<br>Judge 5: | UTK<br>BEN<br>BIH          | SANJEEV PAURI<br>AMAN SHAW<br>ANJANI KUMAR<br>BIDYANAND SALAM<br>PRITAM TOKAS    |        | _     | 28:29<br>28:29<br>27:30<br>27:30<br>27:30 |
| 15    | 15                | (60-65KGkg)     |             | RED<br>BLUE                        | GOURAV<br>SURYANSH SINGH              |                                                          | HAR<br>UP                  | RED                                                                              | RSC    | R2    |                                           |
|       |                   |                 | Referee:    |                                    | PRABAGARAN                            | Judge 1:<br>Judge 2:<br>Judge 3:<br>Judge 4:<br>Judge 5: | GOA<br>ASM<br>AP/RS<br>RAJ | VIKRAM HANS<br>BIPUL BORO<br>ADI NARAYAN<br>VISHAL KUMAR<br>SANJAY TOKAS         |        |       | 10:9<br>10:8<br>10:9<br>10:9<br>10:8      |
| 16    | 16 16 (60-65KGkg) |                 | RED<br>BLUE | PRIYANSH SEHRAWAT<br>PRABIN NAOREM |                                       | DEL<br>MAN                                               | BLUE                       | WO                                                                               |        |       |                                           |
|       |                   |                 | Referee:    |                                    |                                       | Judge 1:<br>Judge 2:                                     |                            |                                                                                  |        |       | -                                         |

#### SUN 10 MAY 2015 11:00 AM - MORNING

| Order | Bout | Weight Category |          | Corner      | Name                                   | Seed                                                     | Team<br>Code             | Winner                                                                          | Result | Decis | sion                                      |
|-------|------|-----------------|----------|-------------|----------------------------------------|----------------------------------------------------------|--------------------------|---------------------------------------------------------------------------------|--------|-------|-------------------------------------------|
| 17    | 17   | (65-70KGkg)     | Referee: | RED<br>BLUE | PRASHANT<br>PEAVEEN YADAV              | Judge 1:<br>Judge 2:                                     | HAR<br>UP                | BLUE                                                                            | WO     |       | -                                         |
|       |      |                 |          |             |                                        |                                                          |                          |                                                                                 |        |       |                                           |
| 18    | 18   | (65-70KGkg)     |          | RED<br>BLUE | HARSH SINGH<br>PRINCE                  |                                                          | UTK<br>HAR               | RED                                                                             | WP     | 2:1   |                                           |
|       |      |                 | Referee: | BEN         | AMAN SHAW                              | Judge 1:<br>Judge 2:<br>Judge 3:<br>Judge 4:<br>Judge 5: | PON<br>DEL<br>HP         | ADI NARAYAN<br>PRABAGARAN<br>PRITAM TOKAS<br>SURESH BHETTAN<br>SANJAY TOKAS     |        |       | 19:19<br>18:20<br>19:19<br>20:18<br>20:18 |
| 19    | 19   | (65-70KGkg)     |          | RED<br>BLUE | DIPESH SINGH ADHIKARI<br>SAVROOP SINGH |                                                          | UP<br>PUN                | BLUE                                                                            | wo     |       |                                           |
|       |      |                 | Referee: |             |                                        | Judge 1:<br>Judge 2:                                     |                          |                                                                                 |        |       | -                                         |
| 20    | 20   | (65-70KGkg)     |          | RED<br>BLUE | KARAMJEET SINGH<br>MANISH KUMAR SHARMA |                                                          | CHD<br>BIH               | RED                                                                             | WO     |       |                                           |
|       |      |                 | Referee: |             | MUKESH YADAV                           | Judge 1:<br>Judge 2:<br>Judge 3:<br>Judge 4:<br>Judge 5: | RAJ<br>HAR<br>GOA<br>MAN | VISHAL KUMAR<br>ANIL ARYA<br>VIKRAM HANS<br>BIDYANAND SALAM<br>BIPUL BORO       | 1      |       |                                           |
| 21    | 21   | (70-75KGkg)     |          | RED<br>BLUE | RAHUL KUNDU<br>VIREN MAWAR             |                                                          | HAR<br>RAJ               | RED                                                                             | RSC    | R1    |                                           |
|       |      |                 | Referee: | BIH         | ANJANI KUMAR                           | Judge 1:<br>Judge 2:<br>Judge 3:<br>Judge 4:<br>Judge 5: | BEN<br>UTK<br>DEL        | SANJAY TOKAS<br>AMAN SHAW<br>SANJEEV PAURI<br>PRITAM TOKAS<br>SURESH BHETTAN    |        |       | -<br>-<br>-<br>-                          |
| 22    | 22   | (70-75KGkg)     |          | RED         | AMRIT GUPTA                            |                                                          | UP                       | RED                                                                             | WO     |       |                                           |
|       |      |                 | Referee: | BLUE        | SAGAR RAI                              | Judge 1:<br>Judge 2:                                     | SIK                      |                                                                                 |        |       | -                                         |
| 23    | 23   | (70-75KGkg)     |          | RED<br>BLUE | ASHISH KUMAR<br>VISHWAJEET KUMAR       |                                                          | DEL<br>BIH               | RED                                                                             | RSC-I  | R1    |                                           |
|       |      |                 | Referee: |             | SANJEEV PAURI                          | Judge 1:<br>Judge 2:<br>Judge 3:<br>Judge 4:<br>Judge 5: | PON<br>ASM<br>UP<br>HAR  | PRABAGARAN<br>BIPUL BORO<br>MUKESH YADAV<br>ANIL ARYA<br>VIKRAM HANS            |        |       | -<br>-<br>-<br>-                          |
| 24    | 24   | (70-75KGkg)     |          | RED<br>BLUE | BOTTA HARSHA VARDHAN YADA<br>DEV RANA  |                                                          | AP<br>JHA                | BLUE                                                                            | WP     | 5:0   |                                           |
|       |      |                 | Referee: | RSPB        | HIMANSHU CHOUDHARY                     | Judge 1:<br>Judge 2:<br>Judge 3:<br>Judge 4:<br>Judge 5: | RAJ<br>UTK<br>HP         | MUKESH YADAV<br>VISHAL KUMAR<br>SANJEEV PAURI<br>SURESH BHETTAN<br>PRITAM TOKAS |        |       | 28:29<br>28:29<br>27:30<br>28:29<br>27:30 |

#### SUN 10 MAY 2015 11:00 AM - MORNING

| Order | Bout | Weight Category |          | Corner      | Name                               | Seed                                                     | Team<br>Code    | Winner                                                                          | Result | Decision                             |
|-------|------|-----------------|----------|-------------|------------------------------------|----------------------------------------------------------|-----------------|---------------------------------------------------------------------------------|--------|--------------------------------------|
| 25    | 25   | (70-75KGkg)     | Referee: | RED<br>BLUE |                                    | Judge 1:<br>Judge 2:                                     | UTK<br>TEL      | RED                                                                             | WO     | -                                    |
| 26    | 26   | (75-80KGkg)     |          | RED<br>BLUE | DIPANSHU<br>S KISHORE              |                                                          | HAR<br>TN       | RED                                                                             | RSC    | R2                                   |
|       |      |                 | Referee: | AP/RS       | ADI NARAYAN                        | Judge 1:<br>Judge 2:<br>Judge 3:<br>Judge 4:<br>Judge 5: | MAN<br>BEN      | PRABAGARAN<br>BIDYANAND SALAN<br>AMAN SHAW<br>BIPUL BORO<br>VIKRAM HANS         | 1      | 10:9<br>10:9<br>10:9<br>9:10<br>10:9 |
| 27    | 27   | (75-80KGkg)     |          | RED<br>BLUE | NIRBAN JYOTI GOGOI<br>ADITYA KUMAR |                                                          | ASM<br>BIH      | RED                                                                             | RSC    | R1                                   |
|       |      |                 | Referee: |             | ANIL ARYA                          | Judge 1:<br>Judge 2:<br>Judge 3:<br>Judge 4:<br>Judge 5: | HP<br>RAJ<br>TN | SURESH BHETTAN<br>VISHAL KUMAR<br>KARPAGAVALLI<br>SANJAY TOKAS<br>SANJEEV PAURI |        | -<br>-<br>-<br>-                     |
| 28    | 28   | (75-80KGkg)     | Referee: | RED<br>BLUE | SAGAR<br>VIPIN YADAV               | Judge 1:<br>Judge 2:                                     | DEL<br>DEL      | RED                                                                             | WO     | -                                    |
| 29    | 29   | (75-80KGkg)     | Referee: | RED<br>BLUE | DHRUV<br>SUMEDH SANGODE            | Judge 1:<br>Judge 2:                                     | HAR<br>MP       | BLUE                                                                            | WO     | -                                    |
| 30    | 30   | (80-85KGkg)     | Referee: | RED<br>BLUE | LOVEN GULIA<br>SHIVAM KUMAR        | Judge 1:<br>Judge 2:                                     | CHD<br>BIH      | BLUE                                                                            | WO     | :                                    |
| 31    | 31   | (80-85KGkg)     | Referee: | RED<br>BLUE | GOURAV<br>CHIRAG SHARMA            | Judge 1:<br>Judge 2:                                     | DEL<br>HAR      | RED                                                                             | WO     | :                                    |
| 32    | 32   | (80-85KGkg)     | Referee: | RED<br>BLUE |                                    | Judge 1:<br>Judge 2:                                     | CBSC<br>HAR     | BLUE                                                                            | WO     | -<br>-                               |

#### **SUN 10 MAY 2015 11:00 AM - MORNING**

| Order | Bout | Weight Category |          | Corner             | Name                                                | Seed                                                     | Team<br>Code      | Winner                                                                         | Result | Decis | sion                                               |
|-------|------|-----------------|----------|--------------------|-----------------------------------------------------|----------------------------------------------------------|-------------------|--------------------------------------------------------------------------------|--------|-------|----------------------------------------------------|
| 33    | 33   | (85-90KGkg)     | Referee: | RED<br>BLUE        | HEMANT SANGWAN<br>P BALA KUMAR                      | Judge 1:<br>Judge 2:                                     | HAR<br>AP         | RED                                                                            | WO     |       | -<br>-                                             |
| 34    | 34   | (85-90KGkg)     | Referee: | RED<br>BLUE        | VEDANT DHAUTA<br>PRAYANSHU RAI                      | Judge 1:<br>Judge 2:                                     | HP<br>SIK         | RED                                                                            | WO     |       | -                                                  |
| 35    | 35   | (85-90KGkg)     | Referee: | RED<br>BLUE<br>RAJ | ARYAN RAGHAWA<br>BYNDLA SOHAN KUMAR<br>VISHAL KUMAR | Judge 1:<br>Judge 2:<br>Judge 3:<br>Judge 4:<br>Judge 5: | HAR<br>TN<br>ASM  | RED  AMAN SHAW  ANIL ARYA  KARPAGAVALLI  BIPUL BORO  ADI NARAYAN               | RSC    | R3    | 20:18<br>20:18<br>20:18<br>20:18<br>20:18<br>20:18 |
| 36    | 36   | (85-90KGkg)     | Referee: | RED<br>BLUE<br>ASM | ASWIN PRAKASH<br>NOMAN EAZA KHAN<br>BIPUL BORO      | Judge 1:<br>Judge 2:<br>Judge 3:<br>Judge 4:<br>Judge 5: | HAR<br>HP<br>TN   | RED  PRITAM TOKAS ANIL ARYA SURESH BHETTAN KARPAGAVALLI ADI NARAYAN            | RSC    | R2    | 9:10<br>9:10<br>10:9<br>9:10<br>9:10               |
| 37    | 37   | (90-90+KGkg)    | Referee: | RED<br>BLUE        | SATYAM JENA<br>VISHVAJEET CHAUDHARY                 | Judge 1:<br>Judge 2:                                     | DNHDD<br>UP       | BLUE                                                                           | WO     |       | <u>.</u>                                           |
| 38    | 38   | (90-90+KGkg)    | Referee: | RED<br>BLUE        | MOH MAHROOZ K M<br>PRIYANSHU KUMAR                  | Judge 1:<br>Judge 2:                                     | KER<br>BIH        | BLUE                                                                           | WO     |       |                                                    |
| 39    | 39   | (90-90+KGkg)    | Referee: | RED<br>BLUE<br>GOA | DHRUV<br>ABHISHEK AMAN<br>VIKRAM HANS               | Judge 1:<br>Judge 2:<br>Judge 3:<br>Judge 4:<br>Judge 5: | PON<br>UP<br>UTK  | RED  ANJANI KUMAR PRABAGARAN MUKESH YADAV SANJEEV PAURI HIMANSHU CHOUL         | RSC    | R2    | 10:9<br>10:9<br>10:9<br>10:9<br>10:9               |
| 40    | 40   | (90-90+KGkg)    | Referee: | RED<br>BLUE<br>HP  | SAIFALI SAJID ZARI<br>KRISH<br>SURESH BHETTAN       | Judge 1:<br>Judge 2:<br>Judge 3:<br>Judge 4:<br>Judge 5: | BEN<br>DEL<br>RAJ | BLUE<br>BIPUL BORO<br>AMAN SHAW<br>PRITAM TOKAS<br>VISHAL KUMAR<br>ADI NARAYAN | WP     | 5:0   | 28:29<br>28:29<br>27:30<br>27:30<br>27:30          |

### 10-05-2025 TO 14-05-2025 Quarterfinals

#### SUN 11 MAY 2025 03:00 PM - AFTERNOON

| Order | Bout | Weight Category |          | Corner      | Name                             | Seed                                                     | Team<br>Code         | Winner                                                                             | Result | Deci | sion                                      |
|-------|------|-----------------|----------|-------------|----------------------------------|----------------------------------------------------------|----------------------|------------------------------------------------------------------------------------|--------|------|-------------------------------------------|
| 1     | 41   | (47-50KGkg)     | Referee: | RED<br>BLUE | MOHD ASKARY<br>KEERTHYVASAN AK   | Judge 1:<br>Judge 2:                                     | LAD<br>TN            | BLUE                                                                               | WO     |      | -                                         |
| 2     | 42   | (47-50KGkg)     |          | RED<br>BLUE | JATIN SHARMA<br>NELLI GANESH     |                                                          | HAR<br>AP            | RED                                                                                | WP     | 4:1  |                                           |
|       |      |                 | Referee: | RSPB        | SANJAY TOKAS                     | Judge 1:<br>Judge 2:<br>Judge 3:<br>Judge 4:<br>Judge 5: | MAN<br>BIH<br>UTK    | SURESH BHETTAN<br>BIDYANAND SALAM<br>ANJANI KUMAR<br>SANJEEV PAURI<br>MUKESH YADAV |        |      | 30:27<br>29:28<br>29:28<br>30:27<br>28:29 |
| 3     | 43   | (47-50KGkg)     | Referee: | RED<br>BLUE | AAKASH BADHWAR<br>BRIJESH TAMTA  | Judge 1:<br>Judge 2:                                     | HAR<br>UTK           | BLUE                                                                               | wo     |      | -                                         |
| 4     | 44   | (47-50KGkg)     | Referee: | RED<br>BLUE | TEJAS KHOKHAR<br>HARSHIT KUMAR   | Judge 1:<br>Judge 2:                                     | HAR<br>HP            | RED                                                                                | WO     |      |                                           |
| 5     | 45   | (50-55KGkg)     |          | RED         | UDAY YADAV                       |                                                          | HAR                  |                                                                                    |        |      |                                           |
|       |      |                 | Referee: | BLUE<br>BEN | TIKAM SINGH<br>AMAN SHAW         | Judge 1:<br>Judge 2:<br>Judge 3:<br>Judge 4:<br>Judge 5: | PON<br>UTK<br>GOA    | BLUE  ADI NARAYAN PRABAGARAN SANJEEV PAURI VIKRAM HANS SURESH BHETTAN              | WP     | 3:2  | 27:30<br>30:27<br>30:27<br>28:29<br>27:30 |
| 6     | 46   | (50-55KGkg)     |          | RED<br>BLUE | SUNDRAM YADAV<br>VEDANSH KHOKHAR |                                                          | UP<br>DEL            | RED                                                                                | RSC    | R2   |                                           |
|       |      |                 | Referee: | BIH         | ANJANI KUMAR                     | Judge 1:<br>Judge 2:<br>Judge 3:<br>Judge 4:<br>Judge 5: | BEN<br>AP/RS<br>RAJ  | BIPUL BORO<br>AMAN SHAW<br>ADI NARAYAN<br>VISHAL KUMAR<br>BIDYANAND SALAM          |        |      | 10:9<br>10:9<br>10:9<br>10:9<br>10:9      |
| 7     | 47   | (50-55KGkg)     |          | RED<br>BLUE | JAITAN<br>SHIVAM                 |                                                          | HAR<br>UTK           | RED                                                                                | WP     | 3:2  |                                           |
|       |      |                 | Referee: | TN          | KARPAGAVALLI                     | Judge 1:<br>Judge 2:<br>Judge 3:<br>Judge 4:<br>Judge 5: | ASM<br>RSPB<br>HP    | MUKESH YADAV<br>BIPUL BORO<br>SANJAY TOKAS<br>SURESH BHETTAN<br>AMAN SHAW          |        |      | 27:30<br>30:27<br>27:30<br>30:27<br>30:27 |
| 8     | 48   | (50-55KGkg)     |          | RED<br>BLUE | HARSH<br>SHIVAM DUBEY            |                                                          | CHD<br>JHA           | RED                                                                                | WP     | 4:1  |                                           |
|       |      |                 | Referee: | PON         | PRABAGARAN                       | Judge 1:<br>Judge 2:<br>Judge 3:<br>Judge 4:<br>Judge 5: | AP/RS<br>RSPB<br>BIH | PRITAM TOKAS<br>ADI NARAYAN<br>HIMANSHU CHOUD<br>ANJANI KUMAR<br>SANJEEV PAURI     | HARY   |      | 30:27<br>27:30<br>30:27<br>30:27<br>30:27 |

### **SUN 11 MAY 2025 03:00 PM - AFTERNOON**

| Order | Bout | Weight Category |          | Corner      | Name                           | Seed                                                     | Team<br>Code        | Winner                                                                        | Result | Deci | sion                                      |
|-------|------|-----------------|----------|-------------|--------------------------------|----------------------------------------------------------|---------------------|-------------------------------------------------------------------------------|--------|------|-------------------------------------------|
| 9     | 49   | (55-60KGkg)     |          | RED<br>BLUE | ANUJ SINGH MAHAR<br>SHUBHAM    |                                                          | UTK<br>HAR          | BLUE                                                                          | WP     | 3:2  |                                           |
|       |      |                 | Referee: | DEL         | PRITAM TOKAS                   | Judge 1:<br>Judge 2:<br>Judge 3:<br>Judge 4:<br>Judge 5: | HP<br>UP<br>PON     | ADI NARAYAN<br>SURESH BHETTAN<br>MUKESH YADAV<br>PRABAGARAN<br>KARPAGAVALLI   |        |      | 30:27<br>27:30<br>27:30<br>27:30<br>29:28 |
| 10    | 50   | (55-60KGkg)     |          | RED<br>BLUE | PRINCE KUMAR SINGH<br>MANOJ    |                                                          | CHT<br>HAR          | RED                                                                           | WP     | 3:0  |                                           |
|       |      |                 | Referee: | RAJ         | VISHAL KUMAR                   | Judge 1:<br>Judge 2:<br>Judge 3:<br>Judge 4:<br>Judge 5: | BIH<br>GOA<br>MAN   | AMAN SHAW<br>ANJANI KUMAR<br>VIKRAM HANS<br>BIDYANAND SALAN<br>BIPUL BORO     | I      |      | 30:26<br>28:28<br>29:27<br>28:28<br>30:26 |
| 11    | 51   | (55-60KGkg)     |          | RED         | VAIBHAV AJAY JARWAL            |                                                          | MAH                 |                                                                               |        |      |                                           |
| • •   | 0.   | (50 001.01.9)   |          | BLUE        | AARYAN DAHIYA                  |                                                          | DEL                 | BLUE                                                                          | WP     | 5:0  |                                           |
|       |      |                 | Referee: | υτκ         | SANJEEV PAURI                  | Judge 1:<br>Judge 2:<br>Judge 3:<br>Judge 4:<br>Judge 5: | AP/RS<br>RAJ<br>PON | MUKESH YADAV<br>ADI NARAYAN<br>VISHAL KUMAR<br>PRABAGARAN<br>KARPAGAVALLI     |        |      | 28:29<br>27:30<br>28:29<br>27:30<br>27:30 |
| 12    | 52   | (55-60KGkg)     |          | RED<br>BLUE | YASHVINDER MOR<br>MUZAMMIL ALI |                                                          | HAR<br>LAD          | RED                                                                           | WO     |      |                                           |
|       |      |                 | Referee: |             |                                | Judge 1:<br>Judge 2:                                     |                     |                                                                               |        |      | -                                         |
| 40    | 50   | (00 05)(0))     |          | DED         | DEEMACH DAI                    |                                                          | CIIX                | DED                                                                           | WP     | 5.0  |                                           |
| 13    | 53   | (60-65KGkg)     |          | RED<br>BLUE | REEWASH RAI<br>VINIT KUMAR     |                                                          | SIK<br>HAR          | RED                                                                           | WP     | 5:0  |                                           |
|       |      |                 | Referee: | GOA         | VIKRAM HANS                    | Judge 1:<br>Judge 2:<br>Judge 3:<br>Judge 4:<br>Judge 5: | RAJ                 | PRABAGARAN<br>PRITAM TOKAS<br>VISHAL KUMAR<br>MUKESH YADAV<br>BIDYANAND SALAM | I      |      | 29:27<br>30:26<br>29:27<br>29:27<br>30:26 |
| 14    | 54   | (60-65KGkg)     |          | RED         | MAUSAM SUHAG                   |                                                          | HAR                 | RED                                                                           | WP     | 5:0  |                                           |
|       |      |                 | Referee: | BLUE        | YASHJEET<br>SURESH BHETTAN     | Judge 1:                                                 | RAJ<br>BEN          | AMAN SHAW                                                                     |        |      | 30:26                                     |
|       |      |                 |          |             | 23.12.12.17.11                 | Judge 1:<br>Judge 2:<br>Judge 3:<br>Judge 4:<br>Judge 5: | ASM<br>BIH<br>TN    | BIPUL BORO<br>ANJANI KUMAR<br>KARPAGAVALLI<br>SANJEEV PAURI                   |        |      | 29:28<br>30:27<br>30:27<br>30:27          |
| 15    | 55   | (60-65KGkg)     |          | RED<br>BLUE | ABHISHEK SINGH<br>GOURAV       |                                                          | BIH<br>HAR          | BLUE                                                                          | WP     | 5:0  |                                           |
|       |      |                 | Referee: | AP/RS       | ADI NARAYAN                    | Judge 1:<br>Judge 2:<br>Judge 3:<br>Judge 4:<br>Judge 5: | RAJ<br>UP           | PRITAM TOKAS<br>PRABAGARAN<br>VISHAL KUMAR<br>MUKESH YADAV<br>BIDYANAND SALAN | I      |      | 25:30<br>26:30<br>26:30<br>27:29<br>27:29 |
| 16    | 56   | (60-65KGkg)     |          | RED<br>BLUE | PRABIN NAOREM<br>JASRIT MOR    |                                                          | MAN<br>MP           | BLUE                                                                          | WP     | 3:2  |                                           |
|       |      |                 | Referee: | UP          | MUKESH YADAV                   | Judge 1:<br>Judge 2:<br>Judge 3:<br>Judge 4:             | GOA<br>HP           | AMAN SHAW<br>VIKRAM HANS<br>SURESH BHETTAN<br>KARPAGAVALLI                    |        |      | 29:28<br>30:27<br>27:30<br>27:30          |