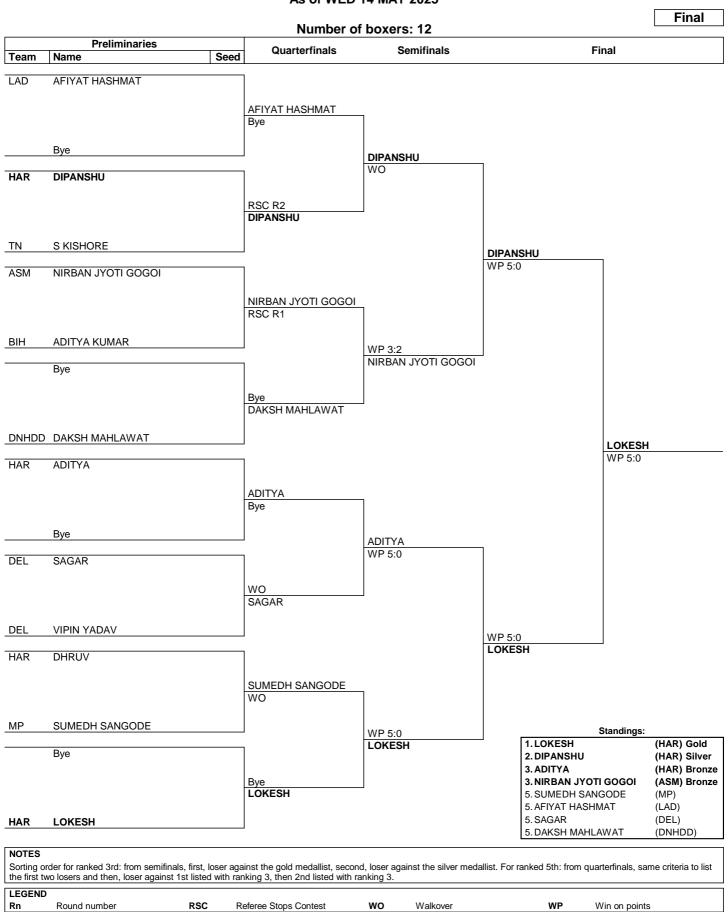

#### As of TUE 13 MAY 2025

| Weight Category | Team<br>Code | Name                                  | Seed | Date of Birth | Bouts | won | lost |
|-----------------|--------------|---------------------------------------|------|---------------|-------|-----|------|
| 65-70KGkg       | UP           | PEAVEEN YADAV                         |      |               |       |     |      |
|                 | UTK          | HARSH SINGH                           |      |               |       |     |      |
| 70-75KGkg       | AP           | BOTTA HARSHA VARDHAN YADA             |      |               |       |     |      |
| •               | BIH          | VISHWAJEET KUMAR                      |      |               |       |     |      |
|                 | DEL          | ASHISH KUMAR                          |      |               |       |     |      |
|                 | DNHDD        | ASHISH SAVARU BIND                    |      |               |       |     |      |
|                 | HAR          | RAHUL KUNDU                           |      |               |       |     |      |
|                 | JHA          | DEV RANA                              |      |               |       |     |      |
|                 | MEG          | RANGIMAN LAMIN                        |      |               |       |     |      |
|                 | PUN          | SHUBHDEEP SINGH                       |      |               |       |     |      |
|                 | RAJ          | VIREN MAWAR                           |      |               |       |     |      |
|                 | SIK          | SAGAR RAI                             |      |               |       |     |      |
|                 | TEL          | MAHANKALI AADITYA MOURYA              |      |               |       |     |      |
|                 | UP           | AMRIT GUPTA                           |      |               |       |     |      |
|                 | UTK          | HARSHIT THAPA                         |      |               |       |     |      |
| 75-80KGkg       | ASM          | NIRBAN JYOTI GOGOI                    |      |               |       |     |      |
|                 | BIH          | ADITYA KUMAR                          |      |               |       |     |      |
|                 | DEL          | SAGAR                                 |      |               |       |     |      |
|                 | DEL          | VIPIN YADAV                           |      |               |       |     |      |
|                 | DNHDD        | DAKSH MAHLAWAT                        |      |               |       |     |      |
|                 | HAR          | LOKESH                                |      |               |       |     |      |
|                 | HAR          | DIPANSHU                              |      |               |       |     |      |
|                 | HAR          | ADITYA                                |      |               |       |     |      |
|                 | HAR          | DHRUV                                 |      |               |       |     |      |
|                 | LAD          | AFIYAT HASHMAT                        |      |               |       |     |      |
|                 | MP           | SUMEDH SANGODE                        |      |               |       |     |      |
|                 | TN           | S KISHORE                             |      |               |       |     |      |
| 80-85KGkg       | BIH          | SHIVAM KUMAR                          |      |               |       |     |      |
|                 | CBSC         | SHIVAJI BHARDWAJ                      |      |               |       |     |      |
|                 | CHD          | LOVEN GULIA                           |      |               |       |     |      |
|                 | DEL          | GOURAV                                |      |               |       |     |      |
|                 | HAR          | TRIDEV                                |      |               |       |     |      |
|                 | HAR          | CHIRAG SHARMA                         |      |               |       |     |      |
|                 | HP           | ANIKET THAKUR                         |      |               |       |     |      |
|                 | KAR          | VIVAN MANJUNATH                       |      |               |       |     |      |
|                 | KVS          | SUSHANT                               |      |               |       |     |      |
|                 | MIZ          | ZOREMSANGA                            |      |               |       |     |      |
|                 | PUN          | SHRIYANSH                             |      |               |       |     |      |
| 85-90KGkg       | AP           | P BALA KUMAR                          |      |               |       |     |      |
|                 | BIH          | ASWIN PRAKASH                         |      |               |       |     |      |
|                 | HAR          | HEMANT SANGWAN                        |      |               |       |     |      |
|                 | HAR          | NIKHIL                                |      |               |       |     |      |
|                 | HP           | VEDANT DHAUTA                         |      |               |       |     |      |
|                 | HP           | ARYAN RAGHAWA                         |      |               |       |     |      |
|                 | MAH          | KULJIT                                |      |               |       |     |      |
|                 | MP           | SHRESHTHA YADAV                       |      |               |       |     |      |
|                 | PUN          | VISHAL SINGH                          |      |               |       |     |      |
|                 | SIK          | PRAYANSHU RAI                         |      |               |       |     |      |
|                 | TEL<br>UTK   | BYNDLA SOHAN KUMAR<br>NOMAN EAZA KHAN |      |               |       |     |      |
| 0-90±KGka       | AP           | NATARAJAN MANIKANTAN HARI             |      |               |       |     |      |
| 0-90+KGkg       | BIH          | PRIYANSHU KUMAR                       |      |               |       |     |      |
|                 | DNHDD        | SATYAM JENA                           |      |               |       |     |      |
|                 | HAR          | KRISH                                 |      |               |       |     |      |
|                 | HP           | DHRUV                                 |      |               |       |     |      |
|                 | KER          | MOH MAHROOZ K M                       |      |               |       |     |      |
|                 | MAH          | SAIFALI SAJID ZARI                    |      |               |       |     |      |
|                 | 1417-71-1    | CAM ALI CAND ZAIN                     |      |               |       |     |      |