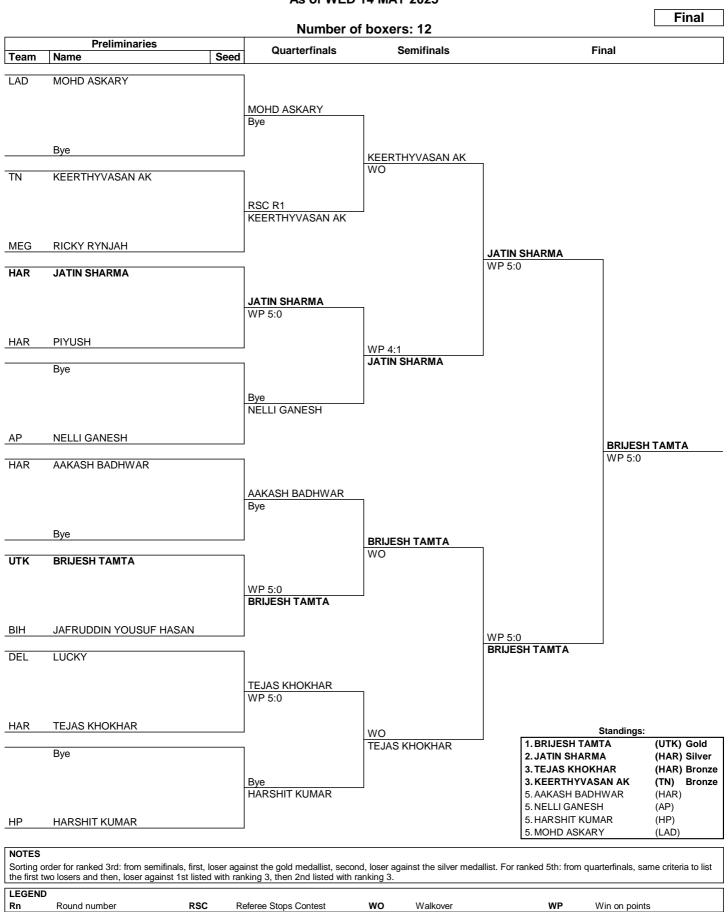

### 10-05-2025 TO 14-05-2025 **Preliminaries**

#### Session 1

#### SUN 10 MAY 2015 11:00 AM - MORNING

| Order | Bout            | Weight Category |             | Corner                 | Name                                    | Seed                                                     | Team<br>Code           | Winner                                                                       | Result | Decis | sion                                      |
|-------|-----------------|-----------------|-------------|------------------------|-----------------------------------------|----------------------------------------------------------|------------------------|------------------------------------------------------------------------------|--------|-------|-------------------------------------------|
| 1     | 1               | (47-50KGkg)     |             | RED<br>BLUE            | KEERTHYVASAN AK<br>RICKY RYNJAH         |                                                          | TN<br>MEG              | RED                                                                          | RSC    | R1    |                                           |
|       |                 |                 | Referee:    | RAJ                    | VISHAL KUMAR                            | Judge 1:<br>Judge 2:<br>Judge 3:<br>Judge 4:<br>Judge 5: | AP/RS<br>RSPB          | ANJANI KUMAR<br>ADI NARAYAN<br>SANJAY TOKAS<br>BIPUL BORO<br>MUKESH YADAV    |        |       | -<br>-<br>-<br>-                          |
| 2     | 2               | (47-50KGkg)     |             | RED<br>BLUE            | JATIN SHARMA<br>PIYUSH                  |                                                          | HAR<br>HAR             | RED                                                                          | WP     | 5:0   |                                           |
|       |                 |                 | Referee:    |                        | BIDYANAND SALAM                         | Judge 1:<br>Judge 2:<br>Judge 3:<br>Judge 4:<br>Judge 5: | TN<br>GOA<br>PON<br>HP | KARPAGAVALLI<br>VIKRAM HANS<br>PRABAGARAN<br>SURESH BHETTAN<br>SANJEEV PAURI |        |       | 30:27<br>29:28<br>29:28<br>30:27<br>30:27 |
| 3     | 3               | (47-50KGkg)     |             | RED<br>BLUE            | BRIJESH TAMTA<br>JAFRUDDIN YOUSUF HASAN |                                                          | UTK<br>BIH             | RED                                                                          | WP     | 5:0   |                                           |
|       |                 |                 | Referee:    | DEL                    | PRITAM TOKAS                            | Judge 1:<br>Judge 2:<br>Judge 3:<br>Judge 4:<br>Judge 5: | BEN<br>ASM             | MUKESH YADAV<br>AMAN SHAW<br>BIPUL BORO<br>VISHAL KUMAR<br>SANJAY TOKAS      |        |       | 30:27<br>30:27<br>30:25<br>30:27<br>30:27 |
| 4     | 4 4 (47-50KGkg) |                 | RED<br>BLUE | LUCKY<br>TEJAS KHOKHAR |                                         | DEL<br>HAR                                               | BLUE                   | WP                                                                           | 5:0    |       |                                           |
|       |                 |                 | Referee:    | AP/RS                  | ADI NARAYAN                             | Judge 1:<br>Judge 2:<br>Judge 3:<br>Judge 4:<br>Judge 5: | TN<br>BIH<br>GOA       | PRABAGARAN<br>KARPAGAVALLI<br>ANJANI KUMAR<br>VIKRAM HANS<br>SANJEEV PAURI   |        |       | 28:29<br>28:29<br>28:29<br>27:30<br>28:29 |
| 5     | 5               | (50-55KGkg)     |             | RED                    | ROSHAN KUMAR                            |                                                          | BIH                    |                                                                              |        |       |                                           |
| 3     | 3               | (30-331KGKg)    |             | BLUE                   | TIKAM SINGH                             |                                                          | DEL                    | BLUE                                                                         | WP     | 5:0   |                                           |
|       |                 |                 | Referee:    | UP                     | MUKESH YADAV                            | Judge 1:<br>Judge 2:<br>Judge 3:<br>Judge 4:<br>Judge 5: | UTK<br>HP              | VISHAL KUMAR<br>SANJEEV PAURI<br>SURESH BHETTAN<br>AMAN SHAW<br>VIKRAM HANS  |        |       | 27:30<br>27:30<br>26:30<br>27:30<br>27:30 |
| 6     | 6               | (50-55KGkg)     |             | RED<br>BLUE            | SUNDRAM YADAV<br>ADVAYA SHUKLA          |                                                          | UP<br>DNHDD            | RED                                                                          | RSC    | R1    |                                           |
|       |                 |                 | Referee:    | RSPB                   | HIMANSHU CHOUDHARY                      | Judge 1:<br>Judge 2:<br>Judge 3:<br>Judge 4:<br>Judge 5: | BIH<br>HAR<br>DEL      | BIPUL BORO<br>ANJANI KUMAR<br>ANIL ARYA<br>PRITAM TOKAS<br>PRABAGARAN        |        |       | -<br>-<br>-<br>-                          |
| 7     | 7               | (50-55KGkg)     |             | RED<br>BLUE            | SHIVAM<br>AAYU MALIK                    |                                                          | UTK<br>HAR             | RED                                                                          | WP     | 4:1   |                                           |
|       |                 |                 | Referee:    |                        | SURESH BHETTAN                          | Judge 1:<br>Judge 2:<br>Judge 3:<br>Judge 4:<br>Judge 5: | DEL<br>TN<br>UP        | ADI NARAYAN<br>PRITAM TOKAS<br>KARPAGAVALLI<br>MUKESH YADAV<br>AMAN SHAW     |        |       | 29:28<br>30:27<br>28:29<br>29:28<br>30:27 |
| 8     | 8 8 (5          | (50-55KGkg)     |             | RED<br>BLUE            | IFTIKHAR HUSSAIN<br>HARSH               |                                                          | LAD<br>CHD             | BLUE                                                                         | WO     |       |                                           |
|       |                 |                 | Referee:    |                        |                                         | Judge 1:<br>Judge 2:                                     |                        |                                                                              |        |       | -                                         |

### 10-05-2025 TO 14-05-2025 Quarterfinals

#### Session 2

#### SUN 11 MAY 2025 03:00 PM - AFTERNOON

| Order | Bout | Weight Category |          | Corner      | Name                             | Seed                                                     | Team<br>Code         | Winner                                                                             | Result | Deci | sion                                      |
|-------|------|-----------------|----------|-------------|----------------------------------|----------------------------------------------------------|----------------------|------------------------------------------------------------------------------------|--------|------|-------------------------------------------|
| 1     | 41   | (47-50KGkg)     | Referee: | RED<br>BLUE | MOHD ASKARY<br>KEERTHYVASAN AK   | Judge 1:<br>Judge 2:                                     | LAD<br>TN            | BLUE                                                                               | WO     |      | -                                         |
| 2     | 42   | (47-50KGkg)     |          | RED<br>BLUE | JATIN SHARMA<br>NELLI GANESH     |                                                          | HAR<br>AP            | RED                                                                                | WP     | 4:1  |                                           |
|       |      |                 | Referee: | RSPB        | SANJAY TOKAS                     | Judge 1:<br>Judge 2:<br>Judge 3:<br>Judge 4:<br>Judge 5: | MAN<br>BIH<br>UTK    | SURESH BHETTAN<br>BIDYANAND SALAM<br>ANJANI KUMAR<br>SANJEEV PAURI<br>MUKESH YADAV |        |      | 30:27<br>29:28<br>29:28<br>30:27<br>28:29 |
| 3     | 43   | (47-50KGkg)     | Referee: | RED<br>BLUE | AAKASH BADHWAR<br>BRIJESH TAMTA  | Judge 1:<br>Judge 2:                                     | HAR<br>UTK           | BLUE                                                                               | wo     |      | -                                         |
| 4     | 44   | (47-50KGkg)     | Referee: | RED<br>BLUE | TEJAS KHOKHAR<br>HARSHIT KUMAR   | Judge 1:<br>Judge 2:                                     | HAR<br>HP            | RED                                                                                | WO     |      |                                           |
| 5     | 45   | (50-55KGkg)     |          | RED         | UDAY YADAV                       |                                                          | HAR                  |                                                                                    |        |      |                                           |
|       |      |                 | Referee: | BLUE<br>BEN | TIKAM SINGH<br>AMAN SHAW         | Judge 1:<br>Judge 2:<br>Judge 3:<br>Judge 4:<br>Judge 5: | PON<br>UTK<br>GOA    | BLUE  ADI NARAYAN PRABAGARAN SANJEEV PAURI VIKRAM HANS SURESH BHETTAN              | WP     | 3:2  | 27:30<br>30:27<br>30:27<br>28:29<br>27:30 |
| 6     | 46   | (50-55KGkg)     |          | RED<br>BLUE | SUNDRAM YADAV<br>VEDANSH KHOKHAR |                                                          | UP<br>DEL            | RED                                                                                | RSC    | R2   |                                           |
|       |      |                 | Referee: | BIH         | ANJANI KUMAR                     | Judge 1:<br>Judge 2:<br>Judge 3:<br>Judge 4:<br>Judge 5: | BEN<br>AP/RS<br>RAJ  | BIPUL BORO<br>AMAN SHAW<br>ADI NARAYAN<br>VISHAL KUMAR<br>BIDYANAND SALAM          |        |      | 10:9<br>10:9<br>10:9<br>10:9<br>10:9      |
| 7     | 47   | (50-55KGkg)     |          | RED<br>BLUE | JAITAN<br>SHIVAM                 |                                                          | HAR<br>UTK           | RED                                                                                | WP     | 3:2  |                                           |
|       |      |                 | Referee: | TN          | KARPAGAVALLI                     | Judge 1:<br>Judge 2:<br>Judge 3:<br>Judge 4:<br>Judge 5: | ASM<br>RSPB<br>HP    | MUKESH YADAV<br>BIPUL BORO<br>SANJAY TOKAS<br>SURESH BHETTAN<br>AMAN SHAW          |        |      | 27:30<br>30:27<br>27:30<br>30:27<br>30:27 |
| 8     | 48   | (50-55KGkg)     |          | RED<br>BLUE | HARSH<br>SHIVAM DUBEY            |                                                          | CHD<br>JHA           | RED                                                                                | WP     | 4:1  |                                           |
|       |      |                 | Referee: | PON         | PRABAGARAN                       | Judge 1:<br>Judge 2:<br>Judge 3:<br>Judge 4:<br>Judge 5: | AP/RS<br>RSPB<br>BIH | PRITAM TOKAS<br>ADI NARAYAN<br>HIMANSHU CHOUD<br>ANJANI KUMAR<br>SANJEEV PAURI     | HARY   |      | 30:27<br>27:30<br>30:27<br>30:27<br>30:27 |