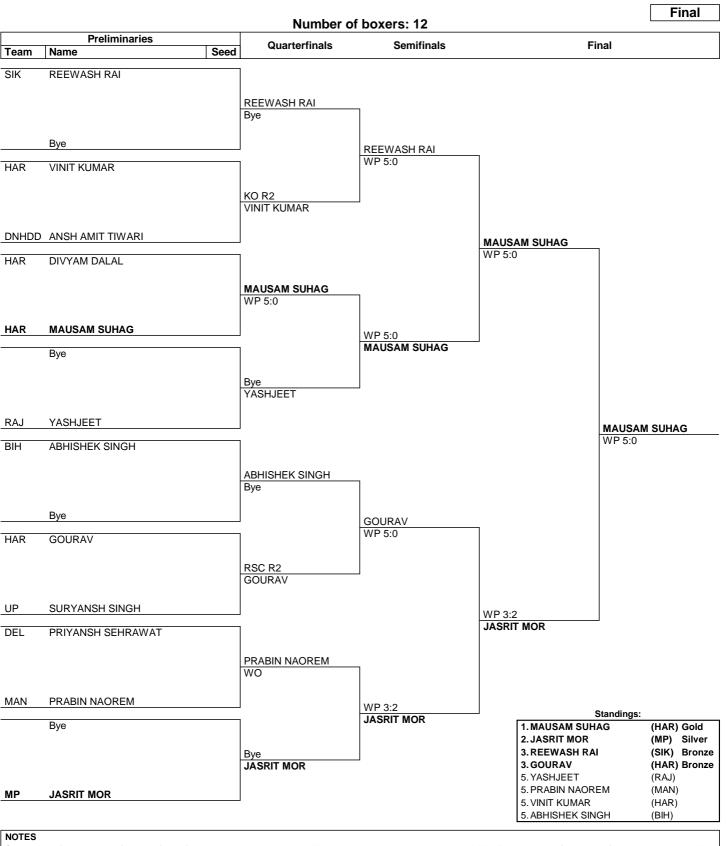

#### As of TUE 13 MAY 2025

| Team  |   | Name                     | Seed | Gender | Weight<br>Category     | Date of Birth | Bouts | won | lost |
|-------|---|--------------------------|------|--------|------------------------|---------------|-------|-----|------|
| MAH   | - | MAHARASHTRA              |      |        |                        |               |       |     |      |
|       |   | VAIBHAV AJAY JARWAL      |      | M      | 55-60KGkg              |               |       |     |      |
|       |   | KULJIT                   |      | M      | 85-90KGkg              |               |       |     |      |
|       |   | SAIFALI SAJID ZARI       |      | M      | 90-90+KGkg             |               |       |     |      |
| MAN   | _ | MANIPUR                  |      |        |                        |               |       |     |      |
|       |   | YAIKHOMBA SINGH          |      | М      | 55-60KGkg              |               |       |     |      |
|       |   | PRABIN NAOREM            |      | M      | 60-65KGkg              |               |       |     |      |
| MEG   | _ | MEGHALAYA                |      |        |                        |               |       |     |      |
| W.LO  |   | RICKY RYNJAH             |      | М      | 47-50KGkg              |               |       |     |      |
|       |   | RANGIMAN LAMIN           |      | M      | 70-75KGkg              |               |       |     |      |
| MIZ   |   | MIZORAM                  |      |        |                        |               |       |     |      |
| IVIIZ | - | SAMUEL ZADENG            |      | М      | 65 70KCka              |               |       |     |      |
|       |   |                          |      |        | 65-70KGkg              |               |       |     |      |
|       |   | ZOREMSANGA               |      | M      | 80-85KGkg              |               |       |     |      |
| MP    | - | MADHYA PRADESH           |      |        |                        |               |       |     |      |
|       |   | JASRIT MOR               |      | M      | 60-65KGkg              |               |       |     |      |
|       |   | SUMEDH SANGODE           |      | M      | 75-80KGkg              |               |       |     |      |
|       |   | SHRESHTHA YADAV          |      | М      | 85-90KGkg              |               |       |     |      |
| ORI   | - | ORISSA                   |      |        |                        |               |       |     |      |
|       |   | AKHILESH BEHERA          |      | M      | 90-90+KGkg             |               |       |     |      |
| PUN   | _ | PUNJAB                   |      |        |                        |               |       |     |      |
|       |   | SAVROOP SINGH            |      | М      | 65-70KGkg              |               |       |     |      |
|       |   | SHUBHDEEP SINGH          |      | M      | 70-75KGkg              |               |       |     |      |
|       |   | SHRIYANSH                |      | М      | 80-85KGkg              |               |       |     |      |
|       |   | VISHAL SINGH             |      | М      | 85-90KGkg              |               |       |     |      |
|       |   | HARDIK BALLI             |      | M      | 90-90+KGkg             |               |       |     |      |
| RAJ   | _ | RAJASTHAN                |      |        |                        |               |       |     |      |
|       |   | YASHJEET                 |      | М      | 60-65KGkg              |               |       |     |      |
|       |   | VIREN MAWAR              |      | M      | 70-75KGkg              |               |       |     |      |
| SIK   | _ | SIKKIM                   |      |        |                        |               |       |     |      |
| JIK   | - | REEWASH RAI              |      | М      | 60-65KGkg              |               |       |     |      |
|       |   | SAGAR RAI                |      | М      | 70-75KGkg              |               |       |     |      |
|       |   | PRAYANSHU RAI            |      | M      | 85-90KGkg              |               |       |     |      |
|       |   | AAYUB RAI                |      | M      | 90-90+KGkg             |               |       |     |      |
| TEL   | _ | TELANGANA                |      |        |                        |               |       |     |      |
|       |   | MAHANKALI AADITYA MOURYA |      | М      | 70-75KGkg              |               |       |     |      |
|       |   | BYNDLA SOHAN KUMAR       |      | M      | 85-90KGkg              |               |       |     |      |
| TN ·  | _ | TAMILNADU                |      |        |                        |               |       |     |      |
| 114   | - | KEERTHYVASAN AK          |      | N.A    | 47-50KGkg              |               |       |     |      |
|       |   | S KISHORE                |      | M<br>M | 47-50KGkg<br>75-80KGkg |               |       |     |      |
|       |   |                          |      |        |                        |               |       |     |      |
|       |   | ABHISHEK AMAN            |      | M      | 90-90+KGkg             |               |       |     |      |
| UP ·  | - | UTTAR PRADESH            |      |        | 50 551/0:              |               |       |     |      |
|       |   | SUNDRAM YADAV            |      | М      | 50-55KGkg              |               |       |     |      |
|       |   | SURYANSH SINGH           |      | М      | 60-65KGkg              |               |       |     |      |
|       |   | DIPESH SINGH ADHIKARI    |      | M      | 65-70KGkg              |               |       |     |      |
|       |   | PEAVEEN YADAV            |      | M      | 65-70KGkg              |               |       |     |      |
|       |   | AMRIT GUPTA              |      | M      | 70-75KGkg              |               |       |     |      |
|       |   | VISHVAJEET CHAUDHARY     |      | M      | 90-90+KGkg             |               |       |     |      |

#### As of TUE 13 MAY 2025

| Team  | Name             | Seed | Gender | Weight<br>Category | Date of Birth | Bouts | won | lost |
|-------|------------------|------|--------|--------------------|---------------|-------|-----|------|
| UTK - | UTTARAKHAND      |      |        |                    |               |       |     |      |
|       | BRIJESH TAMTA    |      | М      | 47-50KGkg          |               |       |     |      |
|       | SHIVAM           |      | M      | 50-55KGkg          |               |       |     |      |
|       | ANUJ SINGH MAHAR |      | M      | 55-60KGkg          |               |       |     |      |
|       | HARSH SINGH      |      | M      | 65-70KGkg          |               |       |     |      |
|       | HARSHIT THAPA    |      | М      | 70-75KGkg          |               |       |     |      |
|       | NOMAN EAZA KHAN  |      | M      | 85-90KGkg          |               |       |     |      |

### **SUN 11 MAY 2025 03:00 PM - AFTERNOON**

| Order | Bout | Weight Category |          | Corner      | Name                           | Seed                                                     | Team<br>Code        | Winner                                                                        | Result | Deci | sion                                      |
|-------|------|-----------------|----------|-------------|--------------------------------|----------------------------------------------------------|---------------------|-------------------------------------------------------------------------------|--------|------|-------------------------------------------|
| 9     | 49   | (55-60KGkg)     |          | RED<br>BLUE | ANUJ SINGH MAHAR<br>SHUBHAM    |                                                          | UTK<br>HAR          | BLUE                                                                          | WP     | 3:2  |                                           |
|       |      |                 | Referee: | DEL         | PRITAM TOKAS                   | Judge 1:<br>Judge 2:<br>Judge 3:<br>Judge 4:<br>Judge 5: | HP<br>UP<br>PON     | ADI NARAYAN<br>SURESH BHETTAN<br>MUKESH YADAV<br>PRABAGARAN<br>KARPAGAVALLI   |        |      | 30:27<br>27:30<br>27:30<br>27:30<br>29:28 |
| 10    | 50   | (55-60KGkg)     |          | RED<br>BLUE | PRINCE KUMAR SINGH<br>MANOJ    |                                                          | CHT<br>HAR          | RED                                                                           | WP     | 3:0  |                                           |
|       |      |                 | Referee: | RAJ         | VISHAL KUMAR                   | Judge 1:<br>Judge 2:<br>Judge 3:<br>Judge 4:<br>Judge 5: | BIH<br>GOA<br>MAN   | AMAN SHAW<br>ANJANI KUMAR<br>VIKRAM HANS<br>BIDYANAND SALAN<br>BIPUL BORO     | I      |      | 30:26<br>28:28<br>29:27<br>28:28<br>30:26 |
| 11    | 51   | (55-60KGkg)     |          | RED         | VAIBHAV AJAY JARWAL            |                                                          | MAH                 |                                                                               |        |      |                                           |
| • •   | 0.   | (50 001.01.9)   |          | BLUE        | AARYAN DAHIYA                  |                                                          | DEL                 | BLUE                                                                          | WP     | 5:0  |                                           |
|       |      |                 | Referee: | υτκ         | SANJEEV PAURI                  | Judge 1:<br>Judge 2:<br>Judge 3:<br>Judge 4:<br>Judge 5: | AP/RS<br>RAJ<br>PON | MUKESH YADAV<br>ADI NARAYAN<br>VISHAL KUMAR<br>PRABAGARAN<br>KARPAGAVALLI     |        |      | 28:29<br>27:30<br>28:29<br>27:30<br>27:30 |
| 12    | 52   | (55-60KGkg)     |          | RED<br>BLUE | YASHVINDER MOR<br>MUZAMMIL ALI |                                                          | HAR<br>LAD          | RED                                                                           | WO     |      |                                           |
|       |      |                 | Referee: |             |                                | Judge 1:<br>Judge 2:                                     |                     |                                                                               |        |      | -                                         |
| 40    | 50   | (00 05)(0))     |          | DED         | DEEMACH DAI                    |                                                          | CIIX                | DED                                                                           | WP     | 5.0  |                                           |
| 13    | 53   | (60-65KGkg)     |          | RED<br>BLUE | REEWASH RAI<br>VINIT KUMAR     |                                                          | SIK<br>HAR          | RED                                                                           | WP     | 5:0  |                                           |
|       |      |                 | Referee: | GOA         | VIKRAM HANS                    | Judge 1:<br>Judge 2:<br>Judge 3:<br>Judge 4:<br>Judge 5: | RAJ                 | PRABAGARAN<br>PRITAM TOKAS<br>VISHAL KUMAR<br>MUKESH YADAV<br>BIDYANAND SALAM | I      |      | 29:27<br>30:26<br>29:27<br>29:27<br>30:26 |
| 14    | 54   | (60-65KGkg)     |          | RED         | MAUSAM SUHAG                   |                                                          | HAR                 | RED                                                                           | WP     | 5:0  |                                           |
|       |      |                 | Referee: | BLUE        | YASHJEET<br>SURESH BHETTAN     | Judge 1:                                                 | RAJ<br>BEN          | AMAN SHAW                                                                     |        |      | 30:26                                     |
|       |      |                 |          |             | 23.12.12.17.11                 | Judge 1:<br>Judge 2:<br>Judge 3:<br>Judge 4:<br>Judge 5: | ASM<br>BIH<br>TN    | BIPUL BORO<br>ANJANI KUMAR<br>KARPAGAVALLI<br>SANJEEV PAURI                   |        |      | 29:28<br>30:27<br>30:27<br>30:27          |
| 15    | 55   | (60-65KGkg)     |          | RED<br>BLUE | ABHISHEK SINGH<br>GOURAV       |                                                          | BIH<br>HAR          | BLUE                                                                          | WP     | 5:0  |                                           |
|       |      |                 | Referee: | AP/RS       | ADI NARAYAN                    | Judge 1:<br>Judge 2:<br>Judge 3:<br>Judge 4:<br>Judge 5: | RAJ<br>UP           | PRITAM TOKAS<br>PRABAGARAN<br>VISHAL KUMAR<br>MUKESH YADAV<br>BIDYANAND SALAN | I      |      | 25:30<br>26:30<br>26:30<br>27:29<br>27:29 |
| 16    | 56   | (60-65KGkg)     |          | RED<br>BLUE | PRABIN NAOREM<br>JASRIT MOR    |                                                          | MAN<br>MP           | BLUE                                                                          | WP     | 3:2  |                                           |
|       |      |                 | Referee: | UP          | MUKESH YADAV                   | Judge 1:<br>Judge 2:<br>Judge 3:<br>Judge 4:             | GOA<br>HP           | AMAN SHAW<br>VIKRAM HANS<br>SURESH BHETTAN<br>KARPAGAVALLI                    |        |      | 29:28<br>30:27<br>27:30<br>27:30          |