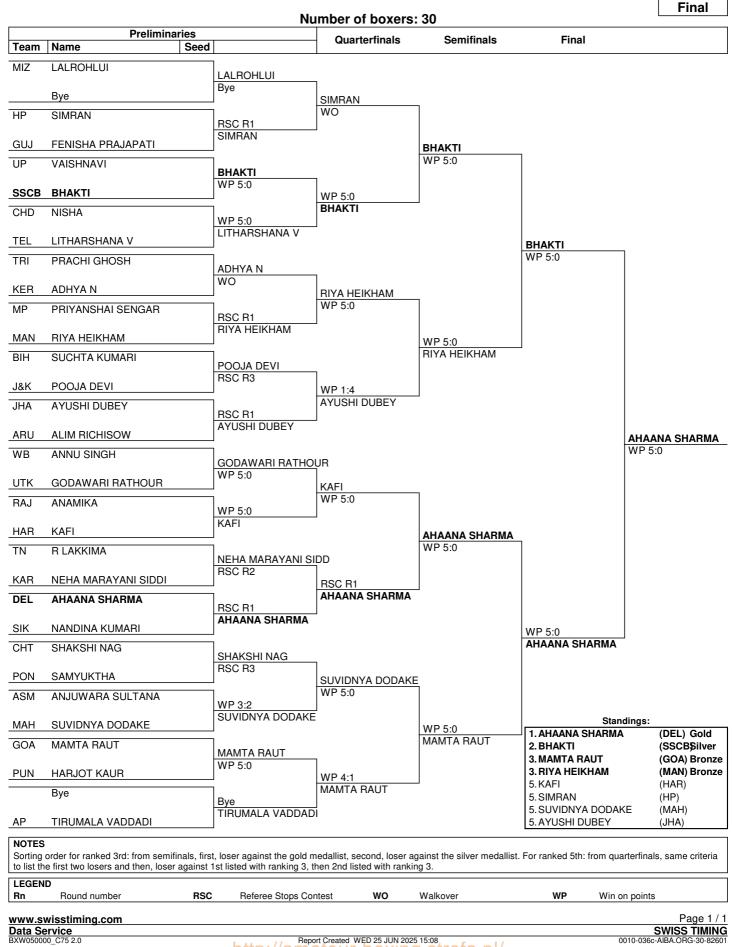

| Team  | Name                            | Seed | Gender | Weight<br>Category  | Date of Birth | Bouts | won | lost |
|-------|---------------------------------|------|--------|---------------------|---------------|-------|-----|------|
| AP -  | ANDHRA PRADESH                  |      |        |                     |               |       |     |      |
|       | GEETHA OLLI                     |      | W      | 44-46kg             |               |       |     |      |
|       | BHARGAVI PRIYA NADIIGATTU       |      | W      | 46-48kg             |               |       |     |      |
|       | TIRUMALA VADDADI                |      | W      | 48-50kg             |               |       |     |      |
|       | MEGHANA MYLAPALLI               |      | W      | 50-52kg             |               |       |     |      |
|       | BHARGAVI BONGU                  |      | W      | 52-54kg             |               |       |     |      |
|       | ANGELINA MURVANI                |      | W      | 54-57kg             |               |       |     |      |
|       | CHAITANYA PEDDINTI              |      | W      | 57-60kg             |               |       |     |      |
|       | GREESHMITHA KANDIKUPPA          |      | W      | 60-63kg             |               |       |     |      |
|       | THANUJA                         |      | W      | 63-66kg             |               |       |     |      |
|       | GOWTHAMI NEELAPILLI             |      | W      | 66-70kg             |               |       |     |      |
|       | BHAGYA SRI KONDA                |      | W      | 70-75kg             |               |       |     |      |
|       | RESHMA VEGI                     |      | W      | 75-80kg             |               |       |     |      |
|       | AISHWARYA SURYA DEEPIKA         |      | W      | 80-80+kg            |               |       |     |      |
| ARU - | ARUNANCHAL PRADESH              |      |        |                     |               |       |     |      |
|       | HILLANG ANA                     |      | W      | 44-46kg             |               |       |     |      |
|       | TARH YARAM                      |      | W      | 46-48kg             |               |       |     |      |
|       | ALIM RICHISOW                   |      | W      | 48-50kg             |               |       |     |      |
|       | NYASUM BAM                      |      | W      | 50-52kg             |               |       |     |      |
|       | CHUTUNG MANGKHYA                |      | W      | 52-54kg             |               |       |     |      |
|       | YANI WAII SONAM                 |      | W      | 54-57kg             |               |       |     |      |
|       | RAKHE YANIA                     |      | w      | 57-60kg             |               |       |     |      |
| ASM - | ASSAM                           |      |        |                     |               |       |     |      |
|       | MONIKA DOLEY                    |      | W      | 44-46kg             |               |       |     |      |
|       | GITALI PEGU                     |      | W      | 46-48kg             |               |       |     |      |
|       | ANJUWARA SULTANA                |      | Ŵ      | 48-50kg             |               |       |     |      |
|       | SUNENA AKHTARA AMIN             |      | Ŵ      | 50-52kg             |               |       |     |      |
|       | NAMITA SINGH                    |      | Ŵ      | 52-54kg             |               |       |     |      |
|       |                                 |      |        |                     |               |       |     |      |
|       |                                 |      | W      | 54-57kg             |               |       |     |      |
|       | PUNGBILI BASUMATARY             |      | W      | 57-60kg             |               |       |     |      |
|       | DHANTI SAIKIA                   |      | W      | 60-63kg             |               |       |     |      |
|       | RWMWI CATHRINE MUSHARY          |      | W      | 66-70kg             |               |       |     |      |
|       | JAYSHREE DEKA                   |      | W      | 75-80kg             |               |       |     |      |
| BIH - | BIHAR                           |      |        | 44.40               |               |       |     |      |
|       | ANGLE                           |      | W      | 44-46kg             |               |       |     |      |
|       | SRISHTI KUMARI                  |      | W      | 46-48kg             |               |       |     |      |
|       | SUCHTA KUMARI                   |      | W      | 48-50kg             |               |       |     |      |
|       | SONAM KUMARI                    |      | W      | 50-52kg             |               |       |     |      |
|       | PRITI KUMARI                    |      | W      | 52-54kg             |               |       |     |      |
| CHD - | CHANDIGARH                      |      |        |                     |               |       |     |      |
|       | JEENAT MALIK                    |      | W      | 44-46kg             |               |       |     |      |
|       | NITI                            |      | W      | 46-48kg             |               |       |     |      |
|       | NISHA                           |      | W      | 48-50kg             |               |       |     |      |
|       | KAANTI                          |      | W      | 50-52kg             |               |       |     |      |
|       | HAIMANI KAUSHAL                 |      | W      | 52-54kg             |               |       |     |      |
|       | PRATIMA                         |      | W      | 54-57kg             |               |       |     |      |
|       | ISHIKA                          |      | W      | 57-60kg             |               |       |     |      |
|       | JYOTI SHARMA                    |      | W      | 60-63kg             |               |       |     |      |
|       | BHAVYA                          |      | W      | 63-66kg             |               |       |     |      |
|       | SEHAJTA                         |      | W      | 66-70kg             |               |       |     |      |
|       | VANSHIKA                        |      | Ŵ      | 70-75kg             |               |       |     |      |
|       |                                 |      |        |                     |               |       |     |      |
|       | PRACHI KHATRI                   |      | W/     | 75-80kg             |               |       |     |      |
|       | PRACHI KHATRI<br>GURSEERAT KAUR |      | W<br>W | 75-80kg<br>80-80+kg |               |       |     |      |

| Team  | Name                 | Seed | Gender | Weight<br>Category | Date of Birth | Bouts | won | lost |
|-------|----------------------|------|--------|--------------------|---------------|-------|-----|------|
| снт - | CHATTISGARH          |      |        |                    |               |       |     |      |
|       | DEVIKA SAGARWANSHI   |      | W      | 44-46kg            |               |       |     |      |
|       | TRIPURANA VATSALA    |      | W      | 46-48kg            |               |       |     |      |
|       | SHAKSHI NAG          |      | W      | 48-50kg            |               |       |     |      |
|       | NISHA HALDAR         |      | W      | 52-54kg            |               |       |     |      |
|       | AYUSHI RAWAT         |      | W      | 54-57kg            |               |       |     |      |
|       | MUSKAN CHAUHAN       |      | W      | 60-63kg            |               |       |     |      |
| DEL - | DELHI                |      |        |                    |               |       |     |      |
|       | LAXMI                |      | W      | 44-46kg            |               |       |     |      |
|       | TANVI KATOCH         |      | W      | 46-48kg            |               |       |     |      |
|       | AHAANA SHARMA        |      | W      | 48-50kg            |               |       |     |      |
|       | YAJUSHA TOMAR        |      | W      | 50-52kg            |               |       |     |      |
|       | VANSHIKA             |      | W      | 52-54kg            |               |       |     |      |
|       | SUHANI YADAV         |      | W      | 54-57kg            |               |       |     |      |
|       | YASHIKA SHOKEEN      |      | W      | 57-60kg            |               |       |     |      |
|       | KAYNAT               |      | W      | 60-63kg            |               |       |     |      |
|       | SAANVI SETHI         |      | W      | 63-66kg            |               |       |     |      |
|       | AKSHITA NEGI         |      | W      | 66-70kg            |               |       |     |      |
|       | PRIYANSHI            |      | W      | 70-75kg            |               |       |     |      |
|       | ASTU                 |      | W      | 75-80kg            |               |       |     |      |
| GOA - | GOA                  |      |        |                    |               |       |     |      |
|       | SANJANA SHARMA       |      | W      | 44-46kg            |               |       |     |      |
|       | SUMAN PATIL          |      | W      | 46-48kg            |               |       |     |      |
|       | MAMTA RAUT           |      | W      | 48-50kg            |               |       |     |      |
|       | ANTARA AJGAONKAR     |      | W      | 50-52kg            |               |       |     |      |
|       | SIDDHI MANDREKAR     |      | W      | 52-54kg            |               |       |     |      |
| GUJ - | GUJARAT              |      |        |                    |               |       |     |      |
|       | AAYUSHABEN CHAUDHARI |      | W      | 44-46kg            |               |       |     |      |
|       | BHUMI THAKOR         |      | W      | 46-48kg            |               |       |     |      |
|       | FENISHA PRAJAPATI    |      | W      | 48-50kg            |               |       |     |      |
|       | FALAK PRAJPATI       |      | W      | 50-52kg            |               |       |     |      |
|       | VRISHTI PATEL        |      | W      | 52-54kg            |               |       |     |      |
|       | RAVINABEN CHAUDHRY   |      | W      | 54-57kg            |               |       |     |      |
|       | SAKSHI THAPA         |      | W      | 63-66kg            |               |       |     |      |
|       | POONAM RANE          |      | W      | 66-70kg            |               |       |     |      |
| HAR - | HARYANA              |      |        |                    |               |       |     |      |
|       | RAKHI                |      | W      | 44-46kg            |               |       |     |      |
|       | JIYA                 |      | W      | 46-48kg            |               |       |     |      |
|       | KAFI                 |      | W      | 48-50kg            |               |       |     |      |
|       | SIMARAN              |      | W      | 50-52kg            |               |       |     |      |
|       | JANNAT               |      | Ŵ      | 52-54kg            |               |       |     |      |
|       | SAKSHI               |      | Ŵ      | 54-57kg            |               |       |     |      |
|       | СНАНАТ               |      | Ŵ      | 57-60kg            |               |       |     |      |
|       | DIYA                 |      | Ŵ      | 60-63kg            |               |       |     |      |
|       | PRIYA                |      | Ŵ      | 63-66kg            |               |       |     |      |
|       | HIMANSHI             |      | W      | 66-70kg            |               |       |     |      |
|       | JYOTI                |      | W      | 70-75kg            |               |       |     |      |
|       | KHANAK               |      | W      | 75-80kg            |               |       |     |      |
|       |                      |      | W      |                    |               |       |     |      |
|       | ANSHIKA              |      | vv     | 80-80+kg           |               |       |     |      |

| Team  | Name                    | Seed | Gender | Weight<br>Category | Date of Birth | Bouts | won | lost |
|-------|-------------------------|------|--------|--------------------|---------------|-------|-----|------|
| HP -  | HIMACHAL PRADESH        |      |        |                    |               |       |     |      |
|       | YOGITA GULERIA          |      | W      | 44-46kg            |               |       |     |      |
|       | SHEETAL                 |      | W      | 46-48kg            |               |       |     |      |
|       | SIMRAN                  |      | W      | 48-50kg            |               |       |     |      |
|       | RADHIKA                 |      | W      | 50-52kg            |               |       |     |      |
|       | BHOOMI RANA             |      | W      | 52-54kg            |               |       |     |      |
|       | HARSHITA KUMARI         |      | W      | 54-57kg            |               |       |     |      |
|       | TANVI                   |      | W      | 57-60kg            |               |       |     |      |
|       | KASHISH                 |      | W      | 60-63kg            |               |       |     |      |
|       | ANANYA THAKUR           |      | W      | 63-66kg            |               |       |     |      |
|       | PALVI                   |      | W      | 66-70kg            |               |       |     |      |
|       | SAINA RAJ               |      | W      | 70-75kg            |               |       |     |      |
|       | DIKSHA                  |      | W      | 75-80kg            |               |       |     |      |
|       | JAHNAVI VERMA           |      | W      | 80-80+kg           |               |       |     |      |
| J&K - | JAMMU KASHMIR           |      |        |                    |               |       |     |      |
|       | KAJAL DEVI              |      | W      | 44-46kg            |               |       |     |      |
|       | TANVI KATOCH            |      | W      | 46-48kg            |               |       |     |      |
|       | POOJA DEVI              |      | W      | 48-50kg            |               |       |     |      |
|       | SONIA DEVI              |      | W      | 50-52kg            |               |       |     |      |
|       | ADFAR LATEEF            |      | W      | 52-54kg            |               |       |     |      |
|       | MANISHA DEVI            |      | W      | 54-57kg            |               |       |     |      |
|       | BAREENA                 |      | W      | 66-70kg            |               |       |     |      |
|       | SOMAYA SHARMA           |      | W      | 70-75kg            |               |       |     |      |
| JHA - | JHARKHAND               |      |        |                    |               |       |     |      |
|       | ANJALI KUMARI           |      | W      | 44-46kg            |               |       |     |      |
|       | SAKSHI KUMARI           |      | W      | 46-48kg            |               |       |     |      |
|       | AYUSHI DUBEY            |      | W      | 48-50kg            |               |       |     |      |
|       | JAGRITI KUMARI          |      | W      | 50-52kg            |               |       |     |      |
|       | LAXMI KUMARI            |      | W      | 52-54kg            |               |       |     |      |
|       | SHRADDHA KUMARI         |      | W      | 54-57kg            |               |       |     |      |
|       | HARPREET KAUR           |      | W      | 57-60kg            |               |       |     |      |
|       | JASPREET KAUR           |      | W      | 63-66kg            |               |       |     |      |
| KAR - | KARNATAKA               |      |        |                    |               |       |     |      |
|       | E NERENJANI             |      | W      | 44-46kg            |               |       |     |      |
|       | PRIYA SHETTAR           |      | W      | 46-48kg            |               |       |     |      |
|       | NEHA MARAYANI SIDDI     |      | W      | 48-50kg            |               |       |     |      |
|       | ASMA MUJAVAR            |      | W      | 50-52kg            |               |       |     |      |
|       | LATASHA SUSHIL SIDDI    |      | W      | 52-54kg            |               |       |     |      |
|       | SHRAVANI MADHUKAR PATIL |      | W      | 54-57kg            |               |       |     |      |
|       | AYATI RACHAIAH BALRAJ   |      | W      | 57-60kg            |               |       |     |      |
|       | KHEERTHI PRIYA K        |      | W      | 60-63kg            |               |       |     |      |
|       | CHINMAYEE GOWDA V       |      | W      | 66-70kg            |               |       |     |      |
|       | RAPURU HARSHITHA        |      | Ŵ      | 70-75kg            |               |       |     |      |
|       | SADHANA S               |      | Ŵ      | 80-80+kg           |               |       |     |      |

| Team  | Name                      | Seed | Gender | Weight<br>Category | Date of Birth | Bouts | won | lost |
|-------|---------------------------|------|--------|--------------------|---------------|-------|-----|------|
| KER - | KERLA                     |      |        |                    |               |       |     |      |
|       | MONICA B                  |      | W      | 44-46kg            |               |       |     |      |
|       | ANIDYASREE SIVASANKERI    |      | W      | 46-48kg            |               |       |     |      |
|       | ADHYA N                   |      | W      | 48-50kg            |               |       |     |      |
|       | SHIFAMOL AM               |      | W      | 50-52kg            |               |       |     |      |
|       | MARIYA GOGOI              |      | W      | 52-54kg            |               |       |     |      |
|       | AKSHARA S                 |      | W      | 54-57kg            |               |       |     |      |
|       | DEVANDA T V               |      | W      | 57-60kg            |               |       |     |      |
|       | ARSHA JAYAN.S             |      | W      | 60-63kg            |               |       |     |      |
|       | ASHWATHY BIJU             |      | W      | 63-66kg            |               |       |     |      |
|       | SAI DURGA NANDINI N S     |      | W      | 66-70kg            |               |       |     |      |
|       | AMEYA P.C                 |      | W      | 70-75kg            |               |       |     |      |
|       | VAYKA .P NAIR             |      | W      | 75-80kg            |               |       |     |      |
|       | PAVANA S                  |      | W      | 80-80+kg           |               |       |     |      |
| МАН - | MAHARASHTRA               |      |        |                    |               |       |     |      |
|       | AARYA GARDE               |      | W      | 44-46kg            |               |       |     |      |
|       | SUHANI BORADE             |      | W      | 46-48kg            |               |       |     |      |
|       | SUVIDNYA DODAKE           |      | W      | 48-50kg            |               |       |     |      |
|       | SAMIKSHA SINGH            |      | W      | 50-52kg            |               |       |     |      |
|       | SAWLI BARBUNJE            |      | W      | 52-54kg            |               |       |     |      |
|       | POOJA CHANNE              |      | W      | 54-57kg            |               |       |     |      |
|       | YASHADA BHOSALE           |      | W      | 57-60kg            |               |       |     |      |
|       | SHANAYA YADAV             |      | W      | 60-63kg            |               |       |     |      |
|       | KANAK AGRAWAL             |      | W      | 63-66kg            |               |       |     |      |
|       | AAYUSHI BHOSALE           |      | W      | 66-70kg            |               |       |     |      |
|       | ISHWARI YEOLE             |      | W      | 70-75kg            |               |       |     |      |
|       | RUGVEDA SAWANT            |      | W      | 75-80kg            |               |       |     |      |
|       | KOMAL GIRI                |      | W      | 80-80+kg           |               |       |     |      |
| MAN - | MANIPUR                   |      |        |                    |               |       |     |      |
|       | KHRISMIRA DEVI MOIRANG TH |      | W      | 44-46kg            |               |       |     |      |
|       | LAMAEILU GANGMEI          |      | W      | 46-48kg            |               |       |     |      |
|       | RIYA HEIKHAM              |      | W      | 48-50kg            |               |       |     |      |
|       | MARIA PAME                |      | W      | 50-52kg            |               |       |     |      |
|       | SHUMNEIJANG KOM MANGTE    |      | W      | 52-54kg            |               |       |     |      |
|       | RADHAMANI LONGJAM         |      | W      | 54-57kg            |               |       |     |      |
|       | ARTINA DEVI NAOREM        |      | W      | 57-60kg            |               |       |     |      |
|       | DAINA DEVI THOUDAM        |      | W      | 60-63kg            |               |       |     |      |
|       | PANTHOI CHANU ELANGBAM    |      | W      | 63-66kg            |               |       |     |      |
| MEG - |                           |      |        |                    |               |       |     |      |
|       | EKYRPANGMEKA SOHIONG      |      | W      | 44-46kg            |               |       |     |      |
|       | EVANGELLYNE SOHBAR        |      | W      | 46-48kg            |               |       |     |      |
| MIZ - | MIZORAM                   |      |        |                    |               |       |     |      |
|       | MALSAWMDAWNGKIMI          |      | W      | 44-46kg            |               |       |     |      |
|       | LIANHMINGTHANGI           |      | W      | 46-48kg            |               |       |     |      |
|       | LALROHLUI                 |      | W      | 48-50kg            |               |       |     |      |
|       | ESTHER LALHRUAIZELI       |      | W      | 50-52kg            |               |       |     |      |
|       | ESTHER LALLAWMSANGI       |      | W      | 63-66kg            |               |       |     |      |

| Team  | Name                  | Seed | Gender | Weight<br>Category | Date of Birth | Bouts | won | lost |
|-------|-----------------------|------|--------|--------------------|---------------|-------|-----|------|
| MP -  | MADHYA PRADESH        |      |        |                    |               |       |     |      |
|       | TANISHIKA PANDEY      |      | W      | 44-46kg            |               |       |     |      |
|       | HIMANSHI KUMARI       |      | W      | 46-48kg            |               |       |     |      |
|       | PRIYANSHAI SENGAR     |      | W      | 48-50kg            |               |       |     |      |
|       | ANSHIKA SENGAR        |      | W      | 50-52kg            |               |       |     |      |
|       | OJASVI WADIWA         |      | W      | 52-54kg            |               |       |     |      |
|       | PARTHIVI KUMRE        |      | W      | 54-57kg            |               |       |     |      |
|       | LAXMI RATORE          |      | W      | 57-60kg            |               |       |     |      |
|       | PRAVJOT KAUR          |      | Ŵ      | 60-63kg            |               |       |     |      |
|       | VARIDHI DUBEY         |      | Ŵ      | -                  |               |       |     |      |
|       |                       |      |        | 63-66kg            |               |       |     |      |
|       | SNEHA VERMA           |      | W      | 66-70kg            |               |       |     |      |
| ORI - | ORISSA                |      |        |                    |               |       |     |      |
|       | PRAGYAN PARAMITA PANI |      | W      | 44-46kg            |               |       |     |      |
|       | ARPITA PANDA          |      | W      | 50-52kg            |               |       |     |      |
| PON - | PONDICHERRY           |      |        |                    |               |       |     |      |
|       | SRI VARSHA            |      | W      | 44-46kg            |               |       |     |      |
|       | SAMYUKTHA             |      | Ŵ      | 48-50kg            |               |       |     |      |
|       | YAMALI                |      | Ŵ      | -                  |               |       |     |      |
|       |                       |      |        | 50-52kg            |               |       |     |      |
|       | KEERTHANA             |      | W      | 66-70kg            |               |       |     |      |
| PUN - | PUNJAB                |      |        |                    |               |       |     |      |
|       | PALAK                 |      | W      | 44-46kg            |               |       |     |      |
|       | AFFASA KALIA          |      | W      | 46-48kg            |               |       |     |      |
|       | HARJOT KAUR           |      | W      | 48-50kg            |               |       |     |      |
|       | NAINA RANA            |      | W      | 50-52kg            |               |       |     |      |
|       | ASHMANPREET KAUR      |      | W      | 52-54kg            |               |       |     |      |
|       | MANVEER KAUR          |      | W      | 54-57kg            |               |       |     |      |
|       | SIMRANJEET KAUR       |      | Ŵ      | 57-60kg            |               |       |     |      |
|       | HARPEET KAUR          |      | Ŵ      | 60-63kg            |               |       |     |      |
|       | HARNOOR PREET KAUR    |      | Ŵ      | -                  |               |       |     |      |
|       |                       |      |        | 63-66kg            |               |       |     |      |
|       |                       |      | W      | 66-70kg            |               |       |     |      |
|       | SHIVANI TOOR          |      | W      | 70-75kg            |               |       |     |      |
|       | AKSHRA BHARDWAJ       |      | W      | 75-80kg            |               |       |     |      |
|       | PARVEEN KAUR          |      | W      | 80-80+kg           |               |       |     |      |
| RAJ - | RAJASTHAN             |      |        |                    |               |       |     |      |
|       | PRIYANSHI SAIN        |      | W      | 44-46kg            |               |       |     |      |
|       | DISHA SHARMA          |      | W      | 46-48kg            |               |       |     |      |
|       | ANAMIKA               |      | W      | 48-50kg            |               |       |     |      |
|       | ANITA                 |      | W      | 50-52kg            |               |       |     |      |
|       | ADRIKA SINGH HADA     |      | Ŵ      | 52-54kg            |               |       |     |      |
|       | SAKSHI PRAJAPATI      |      | Ŵ      | 54-57kg            |               |       |     |      |
|       |                       |      |        | U                  |               |       |     |      |
|       | GAZAL                 |      | W      | 57-60kg            |               |       |     |      |
|       | RIYA SINGH            |      | W      | 60-63kg            |               |       |     |      |
|       | GARVITA               |      | W      | 63-66kg            |               |       |     |      |
|       | VIBHUTI MOD           |      | W      | 66-70kg            |               |       |     |      |
|       | MONIKA CHOUDHARY      |      | W      | 70-75kg            |               |       |     |      |
|       | VRIDHINI CHOUDHARY    |      | W      | 75-80kg            |               |       |     |      |
|       | MAHI ACHARYA          |      | W      | 80-80+kg           |               |       |     |      |
| SIK - | SIKKIM                |      |        |                    |               |       |     |      |
|       | BANASREE RAI          |      | W      | 46-48kg            |               |       |     |      |
|       | NANDINA KUMARI        |      | Ŵ      | 48-50kg            |               |       |     |      |
|       | KESSANG SUBEDI        |      | Ŵ      | 52-54kg            |               |       |     |      |
|       |                       |      |        | -                  |               |       |     |      |
|       | MUSKAN SUBEDI         |      | W      | 63-66kg            |               |       |     |      |

| Team   | Name                     | Seed | Gender | Weight<br>Category | Date of Birth | Bouts | won | lost |
|--------|--------------------------|------|--------|--------------------|---------------|-------|-----|------|
| SSCB - |                          |      |        |                    |               |       |     |      |
|        | LAXMI LAMANI             |      | W      | 46-48kg            |               |       |     |      |
|        | BHAKTI                   |      | W      | 48-50kg            |               |       |     |      |
|        | NAITIK                   |      | W      | 50-52kg            |               |       |     |      |
|        | CHANDRIKA PUJARI         |      | W      | 52-54kg            |               |       |     |      |
|        | HARSIKA                  |      | W      | 57-60kg            |               |       |     |      |
|        | PRACHI                   |      | W      | 60-63kg            |               |       |     |      |
|        | HAMOOR KAUR              |      | Ŵ      | 63-66kg            |               |       |     |      |
|        | SANVI                    |      | Ŵ      | 66-70kg            |               |       |     |      |
|        | ANUSHKA DUHAN            |      | W      | 80-80+kg           |               |       |     |      |
| TEL -  | TELANGANA                |      |        |                    |               |       |     |      |
|        | ANUGRAHA JUPALLY         |      | W      | 44-46kg            |               |       |     |      |
|        |                          |      | W      | 44-46kg<br>46-48kg |               |       |     |      |
|        | SWEETIJA RAMAVATH        |      |        |                    |               |       |     |      |
|        | LITHARSHANA V            |      | W      | 48-50kg            |               |       |     |      |
|        | KRITI AGARWAL            |      | W      | 50-52kg            |               |       |     |      |
|        | SUKSHITHA C              |      | W      | 52-54kg            |               |       |     |      |
|        | SHARAN ROJE MANDAPELLY   |      | W      | 54-57kg            |               |       |     |      |
|        | KYATHI BHUVANA SRI PERUM |      | W      | 57-60kg            |               |       |     |      |
|        | JAHNAVI BAHATAN          |      | W      | 60-63kg            |               |       |     |      |
|        | SRIVALLY MARRI           |      | W      | 63-66kg            |               |       |     |      |
|        | THANUSRI SHEELAM         |      | W      | 66-70kg            |               |       |     |      |
|        | RUDRANI AVUTHU           |      | Ŵ      | 70-75kg            |               |       |     |      |
|        | SIMRITHA REDDY PATEL     |      | W      | -                  |               |       |     |      |
|        |                          |      |        | 75-80kg            |               |       |     |      |
|        | AYUSMITA BENERJEE        |      | W      | 80-80+kg           |               |       |     |      |
| TN -   | TAMILNADU                |      |        |                    |               |       |     |      |
|        | M NANDHNI                |      | W      | 44-46kg            |               |       |     |      |
|        | K MAHALAKSHMI            |      | W      | 46-48kg            |               |       |     |      |
|        | R LAKKIMA                |      | W      | 48-50kg            |               |       |     |      |
|        | S PRIYANKA SAKTHI        |      | W      | 50-52kg            |               |       |     |      |
|        | N VAISHNAVI DEVI         |      | W      | 52-54kg            |               |       |     |      |
|        | K RAJAKEERTHI            |      | Ŵ      | 54-57kg            |               |       |     |      |
|        | M DHARSHINI              |      | Ŵ      | 57-60kg            |               |       |     |      |
|        |                          |      | W      | -                  |               |       |     |      |
|        | P BHUVANSHA              |      |        | 60-63kg            |               |       |     |      |
|        | S MONICA                 |      | W      | 63-66kg            |               |       |     |      |
|        | A SHRINIDHI              |      | W      | 66-70kg            |               |       |     |      |
|        | E BHARKAVI SUHANI        |      | W      | 70-75kg            |               |       |     |      |
|        | SM CHARMI                |      | W      | 80-80+kg           |               |       |     |      |
| TRI -  | TRIPURA                  |      |        |                    |               |       |     |      |
|        | SARSAWATI SINHA          |      | W      | 44-46kg            |               |       |     |      |
|        | PRACHI GHOSH             |      | W      | 48-50kg            |               |       |     |      |
|        | SULAGNA PODDER           |      | W      | 57-60kg            |               |       |     |      |
|        | ASMEET DAS               |      | W      | 63-66kg            |               |       |     |      |
| UP -   | UTTAR PRADESH            |      |        |                    |               |       |     |      |
|        | NISHU SINGH              |      | W      | 44-46kg            |               |       |     |      |
|        | VAISHNAVI                |      | W      | 44-40kg<br>48-50kg |               |       |     |      |
|        |                          |      |        | •                  |               |       |     |      |
|        | DIVYANSHI                |      | W      | 50-52kg            |               |       |     |      |
|        | MAMTA                    |      | W      | 52-54kg            |               |       |     |      |
|        | NEETU CHAUHAN            |      | W      | 54-57kg            |               |       |     |      |
|        | JAGRITI YADAV            |      | W      | 57-60kg            |               |       |     |      |
|        | ZAHRA NOOR               |      | W      | 63-66kg            |               |       |     |      |
|        | SHRISHTI GAUR            |      | W      | 66-70kg            |               |       |     |      |
|        | MEHUL MALIK              |      | W      | 70-75kg            |               |       |     |      |
|        | AVNI BAISLA              |      | Ŵ      | 75-80kg            |               |       |     |      |
|        | RIYA                     |      | Ŵ      | 80-80+kg           |               |       |     |      |
|        |                          |      | vv     | 00-00+Ky           |               |       |     |      |

# As of TUE 24 JUN 2025

| Team  | Name              | Seed | Gender | Weight<br>Category | Date of Birth | Bouts | won | lost |
|-------|-------------------|------|--------|--------------------|---------------|-------|-----|------|
| итк - | UTTARAKHAND       |      |        |                    |               |       |     |      |
|       | KHUSHI CHAND      |      | W      | 44-46kg            |               |       |     |      |
|       | PEEPIKA KANWAL    |      | W      | 46-48kg            |               |       |     |      |
|       | GODAWARI RATHOUR  |      | W      | 48-50kg            |               |       |     |      |
|       | ALISHA            |      | W      | 50-52kg            |               |       |     |      |
|       | BHUMIKA BASERA    |      | W      | 52-54kg            |               |       |     |      |
|       | ANUSHKA ARYA      |      | W      | 54-57kg            |               |       |     |      |
|       | AANAHITA AGGARWAL |      | W      | 57-60kg            |               |       |     |      |
|       | RIYA              |      | W      | 60-63kg            |               |       |     |      |
|       | RIYA JOSHI        |      | W      | 63-66kg            |               |       |     |      |
|       | KASHISH           |      | W      | 66-70kg            |               |       |     |      |
| WB -  | WEST BENGAL       |      |        |                    |               |       |     |      |
|       | SHARMISTHA SAHA   |      | W      | 44-46kg            |               |       |     |      |
|       | PRENA DEY         |      | W      | 46-48kg            |               |       |     |      |
|       | ANNU SINGH        |      | W      | 48-50kg            |               |       |     |      |
|       | ARSHI HANIF       |      | W      | 50-52kg            |               |       |     |      |
|       | MEGHEE SAHA       |      | W      | 52-54kg            |               |       |     |      |
|       | ZAINAB KHATOON    |      | W      | 54-57kg            |               |       |     |      |
|       | MANISHA GHOSH     |      | W      | 57-60kg            |               |       |     |      |