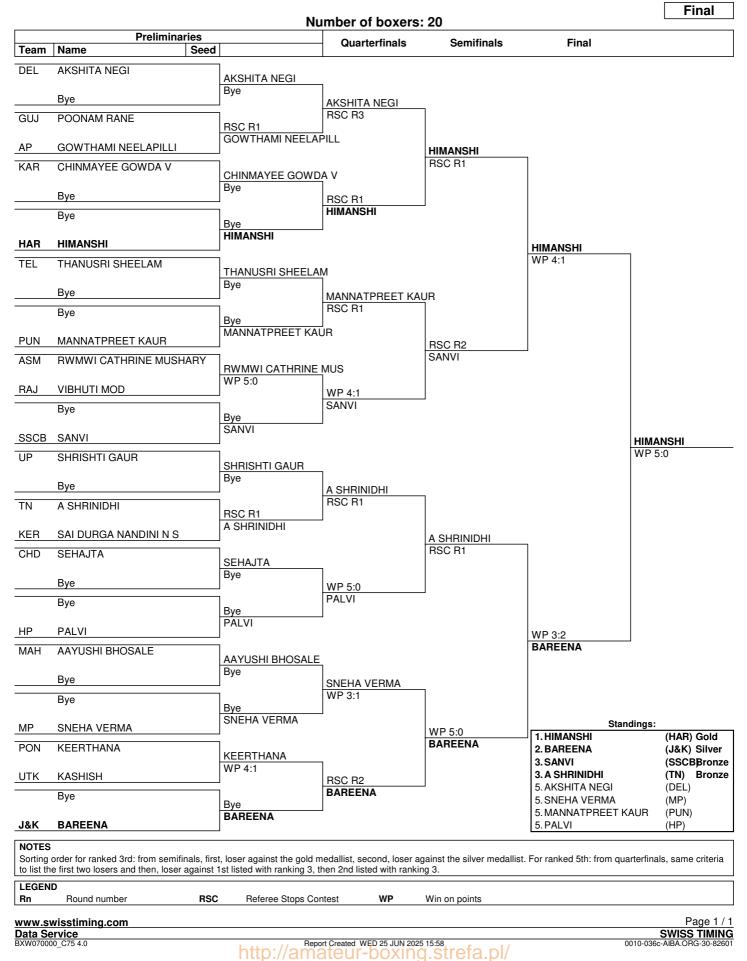

19-06-2025 to 25-06-2025 **Preliminaries** 

BOXING CHAMPIONSHIP 2025 SAI NBA ROTHAK, HARYANA

Session 4

| Order | Bout | Weight Category |          | Corner              | Name                                                         | Seed                                                     | Team<br>Code       | Winner                                                                                 | Result | Decis | sion                                      |
|-------|------|-----------------|----------|---------------------|--------------------------------------------------------------|----------------------------------------------------------|--------------------|----------------------------------------------------------------------------------------|--------|-------|-------------------------------------------|
| 33    | 167  | (52-54kg)       | Referee: | RED<br>BLUE<br>WB   | KESSANG SUBEDI<br>NAMITA SINGH<br>MANDEEP SINGH              | Judge 1:<br>Judge 2:<br>Judge 3:<br>Judge 4:<br>Judge 5: | ARU<br>UP<br>HAR   | BLUE<br>NAVJOT KAUR<br>MARY RIRAM<br>MUKESH YADAV<br>SUNIL DANGI<br>VIJENDRA SINGH     | RSC    | R1    |                                           |
| 34    | 168  | (52-54kg)       | Referee: | RED<br>BLUE<br>MAN  | SUKSHITHA C<br>NISHA HALDAR<br>T SECANDAR                    | Judge 1:<br>Judge 2:<br>Judge 3:<br>Judge 4:<br>Judge 5: | MAH<br>UP<br>HAR   | RED<br>POORAN<br>RASMI BHAGAT<br>MUKESH YADAV<br>SANDHYA RANA<br>M AYYANAR             | RSC    | R1    | -<br>-<br>-<br>-                          |
| 35    | 169  | (52-54kg)       | Referee: | RED<br>BLUE<br>HAR  | MARIYA GOGOI<br>VANSHIKA<br>SUNIL DANGI                      | Judge 1:<br>Judge 2:<br>Judge 3:<br>Judge 4:<br>Judge 5: | raj<br>Ori<br>Up   | RED<br>MAYA<br>VISHAL NIRWAN<br>S K PANIGRAHI<br>MUKESH YADAV<br>MARY RIRAM            | WP     | 4:1   | 28:29<br>30:27<br>30:27<br>30:27<br>29:28 |
| 36    | 170  | (52-54kg)       | Referee: | RED<br>BLUE<br>RSPB | SHUMNEIJANG KOM MANGTE<br>SIDDHI MANDREKAR<br>VIJENDRA SINGH | Judge 1:<br>Judge 2:<br>Judge 3:<br>Judge 4:<br>Judge 5: | PUN<br>DEL<br>MAH  | BLUE<br>MANDEEP SINGH<br>NAVJOT KAUR<br>RAJESH BHARDWA<br>RASMI BHAGAT<br>A PUNYAVATHI | WP     | 5:0   | 26:30<br>27:30<br>26:30<br>26:30<br>28:29 |
| 37    | 171  | (52-54kg)       | Referee: | RED<br>BLUE<br>PON  | LAXMI KUMARI<br>SAWLI BARBUNJE<br>M AYYANAR                  | Judge 1:<br>Judge 2:<br>Judge 3:<br>Judge 4:<br>Judge 5: | raj<br>Ori<br>RSPB | BLUE<br>C M THAKUR<br>VISHAL NIRWAN<br>S K PANIGRAHI<br>POORAN<br>NEERU                | RSC    | R2    | 9:10<br>9:10<br>9:10<br>8:10<br>9:10      |
| 38    | 172  | (52-54kg)       | Referee: | RED<br>BLUE<br>HAR  | BHARGAVI BONGU<br>ADRIKA SINGH HADA<br>MAYA                  | Judge 1:<br>Judge 2:<br>Judge 3:<br>Judge 4:<br>Judge 5: | HAR<br>UP<br>PON   | RED<br>NAVJOT KAUR<br>SANDHYA RANA<br>MUKESH YADAV<br>MAYYANAR<br>RASMI BHAGAT         | WP     | 4:1   | 30:27<br>30:27<br>30:27<br>27:30<br>30:27 |
| 39    | 173  | (52-54kg)       | Referee: | RED<br>BLUE<br>MAH  | BHOOMI RANA<br>JANNAT<br>RASMI BHAGAT                        | Judge 1:<br>Judge 2:<br>Judge 3:<br>Judge 4:<br>Judge 5: | CHT<br>MAN<br>WB   | BLUE<br>MARY RIRAM<br>C M THAKUR<br>T SECANDAR<br>MANDEEP SINGH<br>RAJESH BHARDWA      | RSC    | R1    | -<br>-<br>-<br>-                          |
| 40    | 174  | (52-54kg)       | Referee: | RED<br>BLUE<br>PUN  | MAMTA<br>CHANDRIKA PUJARI<br>NAVJOT KAUR                     | Judge 1:<br>Judge 2:<br>Judge 3:<br>Judge 4:<br>Judge 5: | ARU<br>RAJ<br>CHT  | BLUE<br>NEERU<br>MARY RIRAM<br>VISHAL NIRWAN<br>C M THAKUR<br>VIJENDRA SINGH           | RSC    | R1    | -<br>-<br>-<br>-                          |