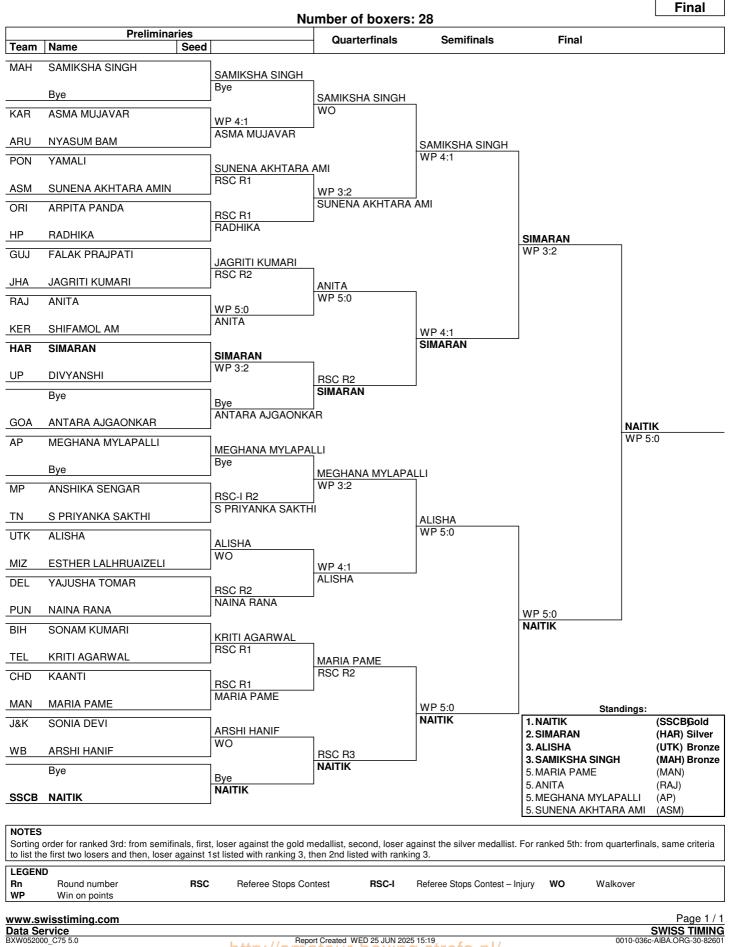

| Team  | Name                            | Seed | Gender | Weight<br>Category  | Date of Birth | Bouts | won | lost |
|-------|---------------------------------|------|--------|---------------------|---------------|-------|-----|------|
| AP -  | ANDHRA PRADESH                  |      |        |                     |               |       |     |      |
|       | GEETHA OLLI                     |      | W      | 44-46kg             |               |       |     |      |
|       | BHARGAVI PRIYA NADIIGATTU       |      | W      | 46-48kg             |               |       |     |      |
|       | TIRUMALA VADDADI                |      | W      | 48-50kg             |               |       |     |      |
|       | MEGHANA MYLAPALLI               |      | W      | 50-52kg             |               |       |     |      |
|       | BHARGAVI BONGU                  |      | W      | 52-54kg             |               |       |     |      |
|       | ANGELINA MURVANI                |      | W      | 54-57kg             |               |       |     |      |
|       | CHAITANYA PEDDINTI              |      | W      | 57-60kg             |               |       |     |      |
|       | GREESHMITHA KANDIKUPPA          |      | W      | 60-63kg             |               |       |     |      |
|       | THANUJA                         |      | W      | 63-66kg             |               |       |     |      |
|       | GOWTHAMI NEELAPILLI             |      | W      | 66-70kg             |               |       |     |      |
|       | BHAGYA SRI KONDA                |      | W      | 70-75kg             |               |       |     |      |
|       | RESHMA VEGI                     |      | W      | 75-80kg             |               |       |     |      |
|       | AISHWARYA SURYA DEEPIKA         |      | W      | 80-80+kg            |               |       |     |      |
| ARU - | ARUNANCHAL PRADESH              |      |        |                     |               |       |     |      |
|       | HILLANG ANA                     |      | W      | 44-46kg             |               |       |     |      |
|       | TARH YARAM                      |      | W      | 46-48kg             |               |       |     |      |
|       | ALIM RICHISOW                   |      | W      | 48-50kg             |               |       |     |      |
|       | NYASUM BAM                      |      | W      | 50-52kg             |               |       |     |      |
|       | CHUTUNG MANGKHYA                |      | W      | 52-54kg             |               |       |     |      |
|       | YANI WAII SONAM                 |      | W      | 54-57kg             |               |       |     |      |
|       | RAKHE YANIA                     |      | w      | 57-60kg             |               |       |     |      |
| ASM - | ASSAM                           |      |        |                     |               |       |     |      |
|       | MONIKA DOLEY                    |      | W      | 44-46kg             |               |       |     |      |
|       | GITALI PEGU                     |      | W      | 46-48kg             |               |       |     |      |
|       | ANJUWARA SULTANA                |      | Ŵ      | 48-50kg             |               |       |     |      |
|       | SUNENA AKHTARA AMIN             |      | Ŵ      | 50-52kg             |               |       |     |      |
|       | NAMITA SINGH                    |      | Ŵ      | 52-54kg             |               |       |     |      |
|       |                                 |      |        |                     |               |       |     |      |
|       |                                 |      | W      | 54-57kg             |               |       |     |      |
|       | PUNGBILI BASUMATARY             |      | W      | 57-60kg             |               |       |     |      |
|       | DHANTI SAIKIA                   |      | W      | 60-63kg             |               |       |     |      |
|       | RWMWI CATHRINE MUSHARY          |      | W      | 66-70kg             |               |       |     |      |
|       | JAYSHREE DEKA                   |      | W      | 75-80kg             |               |       |     |      |
| BIH - | BIHAR                           |      |        | 44.40               |               |       |     |      |
|       | ANGLE                           |      | W      | 44-46kg             |               |       |     |      |
|       | SRISHTI KUMARI                  |      | W      | 46-48kg             |               |       |     |      |
|       | SUCHTA KUMARI                   |      | W      | 48-50kg             |               |       |     |      |
|       | SONAM KUMARI                    |      | W      | 50-52kg             |               |       |     |      |
|       | PRITI KUMARI                    |      | W      | 52-54kg             |               |       |     |      |
| CHD - | CHANDIGARH                      |      |        |                     |               |       |     |      |
|       | JEENAT MALIK                    |      | W      | 44-46kg             |               |       |     |      |
|       | NITI                            |      | W      | 46-48kg             |               |       |     |      |
|       | NISHA                           |      | W      | 48-50kg             |               |       |     |      |
|       | KAANTI                          |      | W      | 50-52kg             |               |       |     |      |
|       | HAIMANI KAUSHAL                 |      | W      | 52-54kg             |               |       |     |      |
|       | PRATIMA                         |      | W      | 54-57kg             |               |       |     |      |
|       | ISHIKA                          |      | W      | 57-60kg             |               |       |     |      |
|       | JYOTI SHARMA                    |      | W      | 60-63kg             |               |       |     |      |
|       | BHAVYA                          |      | W      | 63-66kg             |               |       |     |      |
|       | SEHAJTA                         |      | W      | 66-70kg             |               |       |     |      |
|       | VANSHIKA                        |      | Ŵ      | 70-75kg             |               |       |     |      |
|       |                                 |      |        |                     |               |       |     |      |
|       | PRACHI KHATRI                   |      | W/     | 75-80kg             |               |       |     |      |
|       | PRACHI KHATRI<br>GURSEERAT KAUR |      | W<br>W | 75-80kg<br>80-80+kg |               |       |     |      |

| Team  | Name                 | Seed | Gender | Weight<br>Category | Date of Birth | Bouts | won | lost |
|-------|----------------------|------|--------|--------------------|---------------|-------|-----|------|
| снт - | CHATTISGARH          |      |        |                    |               |       |     |      |
|       | DEVIKA SAGARWANSHI   |      | W      | 44-46kg            |               |       |     |      |
|       | TRIPURANA VATSALA    |      | W      | 46-48kg            |               |       |     |      |
|       | SHAKSHI NAG          |      | W      | 48-50kg            |               |       |     |      |
|       | NISHA HALDAR         |      | W      | 52-54kg            |               |       |     |      |
|       | AYUSHI RAWAT         |      | W      | 54-57kg            |               |       |     |      |
|       | MUSKAN CHAUHAN       |      | W      | 60-63kg            |               |       |     |      |
| DEL - | DELHI                |      |        |                    |               |       |     |      |
|       | LAXMI                |      | W      | 44-46kg            |               |       |     |      |
|       | TANVI KATOCH         |      | W      | 46-48kg            |               |       |     |      |
|       | AHAANA SHARMA        |      | W      | 48-50kg            |               |       |     |      |
|       | YAJUSHA TOMAR        |      | W      | 50-52kg            |               |       |     |      |
|       | VANSHIKA             |      | W      | 52-54kg            |               |       |     |      |
|       | SUHANI YADAV         |      | W      | 54-57kg            |               |       |     |      |
|       | YASHIKA SHOKEEN      |      | W      | 57-60kg            |               |       |     |      |
|       | KAYNAT               |      | W      | 60-63kg            |               |       |     |      |
|       | SAANVI SETHI         |      | W      | 63-66kg            |               |       |     |      |
|       | AKSHITA NEGI         |      | W      | 66-70kg            |               |       |     |      |
|       | PRIYANSHI            |      | W      | 70-75kg            |               |       |     |      |
|       | ASTU                 |      | W      | 75-80kg            |               |       |     |      |
| GOA - | GOA                  |      |        |                    |               |       |     |      |
|       | SANJANA SHARMA       |      | W      | 44-46kg            |               |       |     |      |
|       | SUMAN PATIL          |      | W      | 46-48kg            |               |       |     |      |
|       | MAMTA RAUT           |      | W      | 48-50kg            |               |       |     |      |
|       | ANTARA AJGAONKAR     |      | W      | 50-52kg            |               |       |     |      |
|       | SIDDHI MANDREKAR     |      | W      | 52-54kg            |               |       |     |      |
| GUJ - | GUJARAT              |      |        |                    |               |       |     |      |
|       | AAYUSHABEN CHAUDHARI |      | W      | 44-46kg            |               |       |     |      |
|       | BHUMI THAKOR         |      | W      | 46-48kg            |               |       |     |      |
|       | FENISHA PRAJAPATI    |      | W      | 48-50kg            |               |       |     |      |
|       | FALAK PRAJPATI       |      | W      | 50-52kg            |               |       |     |      |
|       | VRISHTI PATEL        |      | W      | 52-54kg            |               |       |     |      |
|       | RAVINABEN CHAUDHRY   |      | W      | 54-57kg            |               |       |     |      |
|       | SAKSHI THAPA         |      | W      | 63-66kg            |               |       |     |      |
|       | POONAM RANE          |      | W      | 66-70kg            |               |       |     |      |
| HAR - | HARYANA              |      |        |                    |               |       |     |      |
|       | RAKHI                |      | W      | 44-46kg            |               |       |     |      |
|       | JIYA                 |      | W      | 46-48kg            |               |       |     |      |
|       | KAFI                 |      | W      | 48-50kg            |               |       |     |      |
|       | SIMARAN              |      | W      | 50-52kg            |               |       |     |      |
|       | JANNAT               |      | Ŵ      | 52-54kg            |               |       |     |      |
|       | SAKSHI               |      | Ŵ      | 54-57kg            |               |       |     |      |
|       | СНАНАТ               |      | Ŵ      | 57-60kg            |               |       |     |      |
|       | DIYA                 |      | Ŵ      | 60-63kg            |               |       |     |      |
|       | PRIYA                |      | Ŵ      | 63-66kg            |               |       |     |      |
|       | HIMANSHI             |      | W      | 66-70kg            |               |       |     |      |
|       | JYOTI                |      | W      | 70-75kg            |               |       |     |      |
|       | KHANAK               |      | W      | 75-80kg            |               |       |     |      |
|       |                      |      | W      |                    |               |       |     |      |
|       | ANSHIKA              |      | vv     | 80-80+kg           |               |       |     |      |

| Team  | Name                    | Seed | Gender | Weight<br>Category | Date of Birth | Bouts | won | lost |
|-------|-------------------------|------|--------|--------------------|---------------|-------|-----|------|
| HP -  | HIMACHAL PRADESH        |      |        |                    |               |       |     |      |
|       | YOGITA GULERIA          |      | W      | 44-46kg            |               |       |     |      |
|       | SHEETAL                 |      | W      | 46-48kg            |               |       |     |      |
|       | SIMRAN                  |      | W      | 48-50kg            |               |       |     |      |
|       | RADHIKA                 |      | W      | 50-52kg            |               |       |     |      |
|       | BHOOMI RANA             |      | W      | 52-54kg            |               |       |     |      |
|       | HARSHITA KUMARI         |      | W      | 54-57kg            |               |       |     |      |
|       | TANVI                   |      | W      | 57-60kg            |               |       |     |      |
|       | KASHISH                 |      | W      | 60-63kg            |               |       |     |      |
|       | ANANYA THAKUR           |      | W      | 63-66kg            |               |       |     |      |
|       | PALVI                   |      | W      | 66-70kg            |               |       |     |      |
|       | SAINA RAJ               |      | W      | 70-75kg            |               |       |     |      |
|       | DIKSHA                  |      | W      | 75-80kg            |               |       |     |      |
|       | JAHNAVI VERMA           |      | W      | 80-80+kg           |               |       |     |      |
| J&K - | JAMMU KASHMIR           |      |        |                    |               |       |     |      |
|       | KAJAL DEVI              |      | W      | 44-46kg            |               |       |     |      |
|       | TANVI KATOCH            |      | W      | 46-48kg            |               |       |     |      |
|       | POOJA DEVI              |      | W      | 48-50kg            |               |       |     |      |
|       | SONIA DEVI              |      | W      | 50-52kg            |               |       |     |      |
|       | ADFAR LATEEF            |      | W      | 52-54kg            |               |       |     |      |
|       | MANISHA DEVI            |      | W      | 54-57kg            |               |       |     |      |
|       | BAREENA                 |      | W      | 66-70kg            |               |       |     |      |
|       | SOMAYA SHARMA           |      | W      | 70-75kg            |               |       |     |      |
| JHA - | JHARKHAND               |      |        |                    |               |       |     |      |
|       | ANJALI KUMARI           |      | W      | 44-46kg            |               |       |     |      |
|       | SAKSHI KUMARI           |      | W      | 46-48kg            |               |       |     |      |
|       | AYUSHI DUBEY            |      | W      | 48-50kg            |               |       |     |      |
|       | JAGRITI KUMARI          |      | W      | 50-52kg            |               |       |     |      |
|       | LAXMI KUMARI            |      | W      | 52-54kg            |               |       |     |      |
|       | SHRADDHA KUMARI         |      | W      | 54-57kg            |               |       |     |      |
|       | HARPREET KAUR           |      | W      | 57-60kg            |               |       |     |      |
|       | JASPREET KAUR           |      | W      | 63-66kg            |               |       |     |      |
| KAR - | KARNATAKA               |      |        |                    |               |       |     |      |
|       | E NERENJANI             |      | W      | 44-46kg            |               |       |     |      |
|       | PRIYA SHETTAR           |      | W      | 46-48kg            |               |       |     |      |
|       | NEHA MARAYANI SIDDI     |      | W      | 48-50kg            |               |       |     |      |
|       | ASMA MUJAVAR            |      | W      | 50-52kg            |               |       |     |      |
|       | LATASHA SUSHIL SIDDI    |      | W      | 52-54kg            |               |       |     |      |
|       | SHRAVANI MADHUKAR PATIL |      | W      | 54-57kg            |               |       |     |      |
|       | AYATI RACHAIAH BALRAJ   |      | W      | 57-60kg            |               |       |     |      |
|       | KHEERTHI PRIYA K        |      | W      | 60-63kg            |               |       |     |      |
|       | CHINMAYEE GOWDA V       |      | W      | 66-70kg            |               |       |     |      |
|       | RAPURU HARSHITHA        |      | Ŵ      | 70-75kg            |               |       |     |      |
|       | SADHANA S               |      | Ŵ      | 80-80+kg           |               |       |     |      |

| Team  | Name                      | Seed | Gender | Weight<br>Category | Date of Birth | Bouts | won | lost |
|-------|---------------------------|------|--------|--------------------|---------------|-------|-----|------|
| KER - | KERLA                     |      |        |                    |               |       |     |      |
|       | MONICA B                  |      | W      | 44-46kg            |               |       |     |      |
|       | ANIDYASREE SIVASANKERI    |      | W      | 46-48kg            |               |       |     |      |
|       | ADHYA N                   |      | W      | 48-50kg            |               |       |     |      |
|       | SHIFAMOL AM               |      | W      | 50-52kg            |               |       |     |      |
|       | MARIYA GOGOI              |      | W      | 52-54kg            |               |       |     |      |
|       | AKSHARA S                 |      | W      | 54-57kg            |               |       |     |      |
|       | DEVANDA T V               |      | W      | 57-60kg            |               |       |     |      |
|       | ARSHA JAYAN.S             |      | W      | 60-63kg            |               |       |     |      |
|       | ASHWATHY BIJU             |      | W      | 63-66kg            |               |       |     |      |
|       | SAI DURGA NANDINI N S     |      | W      | 66-70kg            |               |       |     |      |
|       | AMEYA P.C                 |      | W      | 70-75kg            |               |       |     |      |
|       | VAYKA .P NAIR             |      | W      | 75-80kg            |               |       |     |      |
|       | PAVANA S                  |      | W      | 80-80+kg           |               |       |     |      |
| МАН - | MAHARASHTRA               |      |        |                    |               |       |     |      |
|       | AARYA GARDE               |      | W      | 44-46kg            |               |       |     |      |
|       | SUHANI BORADE             |      | W      | 46-48kg            |               |       |     |      |
|       | SUVIDNYA DODAKE           |      | W      | 48-50kg            |               |       |     |      |
|       | SAMIKSHA SINGH            |      | W      | 50-52kg            |               |       |     |      |
|       | SAWLI BARBUNJE            |      | W      | 52-54kg            |               |       |     |      |
|       | POOJA CHANNE              |      | W      | 54-57kg            |               |       |     |      |
|       | YASHADA BHOSALE           |      | W      | 57-60kg            |               |       |     |      |
|       | SHANAYA YADAV             |      | W      | 60-63kg            |               |       |     |      |
|       | KANAK AGRAWAL             |      | W      | 63-66kg            |               |       |     |      |
|       | AAYUSHI BHOSALE           |      | W      | 66-70kg            |               |       |     |      |
|       | ISHWARI YEOLE             |      | W      | 70-75kg            |               |       |     |      |
|       | RUGVEDA SAWANT            |      | W      | 75-80kg            |               |       |     |      |
|       | KOMAL GIRI                |      | W      | 80-80+kg           |               |       |     |      |
| MAN - | MANIPUR                   |      |        |                    |               |       |     |      |
|       | KHRISMIRA DEVI MOIRANG TH |      | W      | 44-46kg            |               |       |     |      |
|       | LAMAEILU GANGMEI          |      | W      | 46-48kg            |               |       |     |      |
|       | RIYA HEIKHAM              |      | W      | 48-50kg            |               |       |     |      |
|       | MARIA PAME                |      | W      | 50-52kg            |               |       |     |      |
|       | SHUMNEIJANG KOM MANGTE    |      | W      | 52-54kg            |               |       |     |      |
|       | RADHAMANI LONGJAM         |      | W      | 54-57kg            |               |       |     |      |
|       | ARTINA DEVI NAOREM        |      | W      | 57-60kg            |               |       |     |      |
|       | DAINA DEVI THOUDAM        |      | W      | 60-63kg            |               |       |     |      |
|       | PANTHOI CHANU ELANGBAM    |      | W      | 63-66kg            |               |       |     |      |
| MEG - |                           |      |        |                    |               |       |     |      |
|       | EKYRPANGMEKA SOHIONG      |      | W      | 44-46kg            |               |       |     |      |
|       | EVANGELLYNE SOHBAR        |      | W      | 46-48kg            |               |       |     |      |
| MIZ - | MIZORAM                   |      |        |                    |               |       |     |      |
|       | MALSAWMDAWNGKIMI          |      | W      | 44-46kg            |               |       |     |      |
|       | LIANHMINGTHANGI           |      | W      | 46-48kg            |               |       |     |      |
|       | LALROHLUI                 |      | W      | 48-50kg            |               |       |     |      |
|       | ESTHER LALHRUAIZELI       |      | W      | 50-52kg            |               |       |     |      |
|       | ESTHER LALLAWMSANGI       |      | W      | 63-66kg            |               |       |     |      |

| Team  | Name                  | Seed | Gender | Weight<br>Category | Date of Birth | Bouts | won | lost |
|-------|-----------------------|------|--------|--------------------|---------------|-------|-----|------|
| MP -  | MADHYA PRADESH        |      |        |                    |               |       |     |      |
|       | TANISHIKA PANDEY      |      | W      | 44-46kg            |               |       |     |      |
|       | HIMANSHI KUMARI       |      | W      | 46-48kg            |               |       |     |      |
|       | PRIYANSHAI SENGAR     |      | W      | 48-50kg            |               |       |     |      |
|       | ANSHIKA SENGAR        |      | W      | 50-52kg            |               |       |     |      |
|       | OJASVI WADIWA         |      | W      | 52-54kg            |               |       |     |      |
|       | PARTHIVI KUMRE        |      | W      | 54-57kg            |               |       |     |      |
|       | LAXMI RATORE          |      | W      | 57-60kg            |               |       |     |      |
|       | PRAVJOT KAUR          |      | Ŵ      | 60-63kg            |               |       |     |      |
|       | VARIDHI DUBEY         |      | Ŵ      | -                  |               |       |     |      |
|       |                       |      |        | 63-66kg            |               |       |     |      |
|       | SNEHA VERMA           |      | W      | 66-70kg            |               |       |     |      |
| ORI - | ORISSA                |      |        |                    |               |       |     |      |
|       | PRAGYAN PARAMITA PANI |      | W      | 44-46kg            |               |       |     |      |
|       | ARPITA PANDA          |      | W      | 50-52kg            |               |       |     |      |
| PON - | PONDICHERRY           |      |        |                    |               |       |     |      |
|       | SRI VARSHA            |      | W      | 44-46kg            |               |       |     |      |
|       | SAMYUKTHA             |      | Ŵ      | 48-50kg            |               |       |     |      |
|       | YAMALI                |      | Ŵ      | -                  |               |       |     |      |
|       |                       |      |        | 50-52kg            |               |       |     |      |
|       | KEERTHANA             |      | W      | 66-70kg            |               |       |     |      |
| PUN - | PUNJAB                |      |        |                    |               |       |     |      |
|       | PALAK                 |      | W      | 44-46kg            |               |       |     |      |
|       | AFFASA KALIA          |      | W      | 46-48kg            |               |       |     |      |
|       | HARJOT KAUR           |      | W      | 48-50kg            |               |       |     |      |
|       | NAINA RANA            |      | W      | 50-52kg            |               |       |     |      |
|       | ASHMANPREET KAUR      |      | W      | 52-54kg            |               |       |     |      |
|       | MANVEER KAUR          |      | W      | 54-57kg            |               |       |     |      |
|       | SIMRANJEET KAUR       |      | Ŵ      | 57-60kg            |               |       |     |      |
|       | HARPEET KAUR          |      | Ŵ      | 60-63kg            |               |       |     |      |
|       | HARNOOR PREET KAUR    |      | Ŵ      | -                  |               |       |     |      |
|       |                       |      |        | 63-66kg            |               |       |     |      |
|       |                       |      | W      | 66-70kg            |               |       |     |      |
|       | SHIVANI TOOR          |      | W      | 70-75kg            |               |       |     |      |
|       | AKSHRA BHARDWAJ       |      | W      | 75-80kg            |               |       |     |      |
|       | PARVEEN KAUR          |      | W      | 80-80+kg           |               |       |     |      |
| RAJ - | RAJASTHAN             |      |        |                    |               |       |     |      |
|       | PRIYANSHI SAIN        |      | W      | 44-46kg            |               |       |     |      |
|       | DISHA SHARMA          |      | W      | 46-48kg            |               |       |     |      |
|       | ANAMIKA               |      | W      | 48-50kg            |               |       |     |      |
|       | ANITA                 |      | W      | 50-52kg            |               |       |     |      |
|       | ADRIKA SINGH HADA     |      | Ŵ      | 52-54kg            |               |       |     |      |
|       | SAKSHI PRAJAPATI      |      | Ŵ      | 54-57kg            |               |       |     |      |
|       |                       |      |        | U                  |               |       |     |      |
|       | GAZAL                 |      | W      | 57-60kg            |               |       |     |      |
|       | RIYA SINGH            |      | W      | 60-63kg            |               |       |     |      |
|       | GARVITA               |      | W      | 63-66kg            |               |       |     |      |
|       | VIBHUTI MOD           |      | W      | 66-70kg            |               |       |     |      |
|       | MONIKA CHOUDHARY      |      | W      | 70-75kg            |               |       |     |      |
|       | VRIDHINI CHOUDHARY    |      | W      | 75-80kg            |               |       |     |      |
|       | MAHI ACHARYA          |      | W      | 80-80+kg           |               |       |     |      |
| SIK - | SIKKIM                |      |        |                    |               |       |     |      |
|       | BANASREE RAI          |      | W      | 46-48kg            |               |       |     |      |
|       | NANDINA KUMARI        |      | Ŵ      | 48-50kg            |               |       |     |      |
|       | KESSANG SUBEDI        |      | Ŵ      | 52-54kg            |               |       |     |      |
|       |                       |      |        | -                  |               |       |     |      |
|       | MUSKAN SUBEDI         |      | W      | 63-66kg            |               |       |     |      |

| Team   | Name                     | Seed | Gender | Weight<br>Category | Date of Birth | Bouts | won | lost |
|--------|--------------------------|------|--------|--------------------|---------------|-------|-----|------|
| SSCB - |                          |      |        |                    |               |       |     |      |
|        | LAXMI LAMANI             |      | W      | 46-48kg            |               |       |     |      |
|        | BHAKTI                   |      | W      | 48-50kg            |               |       |     |      |
|        | NAITIK                   |      | W      | 50-52kg            |               |       |     |      |
|        | CHANDRIKA PUJARI         |      | W      | 52-54kg            |               |       |     |      |
|        | HARSIKA                  |      | W      | 57-60kg            |               |       |     |      |
|        | PRACHI                   |      | W      | 60-63kg            |               |       |     |      |
|        | HAMOOR KAUR              |      | Ŵ      | 63-66kg            |               |       |     |      |
|        | SANVI                    |      | Ŵ      | 66-70kg            |               |       |     |      |
|        | ANUSHKA DUHAN            |      | W      | 80-80+kg           |               |       |     |      |
| TEL -  | TELANGANA                |      |        |                    |               |       |     |      |
|        | ANUGRAHA JUPALLY         |      | W      | 44-46kg            |               |       |     |      |
|        |                          |      | W      | 44-46kg<br>46-48kg |               |       |     |      |
|        | SWEETIJA RAMAVATH        |      |        |                    |               |       |     |      |
|        | LITHARSHANA V            |      | W      | 48-50kg            |               |       |     |      |
|        | KRITI AGARWAL            |      | W      | 50-52kg            |               |       |     |      |
|        | SUKSHITHA C              |      | W      | 52-54kg            |               |       |     |      |
|        | SHARAN ROJE MANDAPELLY   |      | W      | 54-57kg            |               |       |     |      |
|        | KYATHI BHUVANA SRI PERUM |      | W      | 57-60kg            |               |       |     |      |
|        | JAHNAVI BAHATAN          |      | W      | 60-63kg            |               |       |     |      |
|        | SRIVALLY MARRI           |      | W      | 63-66kg            |               |       |     |      |
|        | THANUSRI SHEELAM         |      | W      | 66-70kg            |               |       |     |      |
|        | RUDRANI AVUTHU           |      | Ŵ      | 70-75kg            |               |       |     |      |
|        | SIMRITHA REDDY PATEL     |      | W      | -                  |               |       |     |      |
|        |                          |      |        | 75-80kg            |               |       |     |      |
|        | AYUSMITA BENERJEE        |      | W      | 80-80+kg           |               |       |     |      |
| TN -   | TAMILNADU                |      |        |                    |               |       |     |      |
|        | M NANDHNI                |      | W      | 44-46kg            |               |       |     |      |
|        | K MAHALAKSHMI            |      | W      | 46-48kg            |               |       |     |      |
|        | R LAKKIMA                |      | W      | 48-50kg            |               |       |     |      |
|        | S PRIYANKA SAKTHI        |      | W      | 50-52kg            |               |       |     |      |
|        | N VAISHNAVI DEVI         |      | W      | 52-54kg            |               |       |     |      |
|        | K RAJAKEERTHI            |      | Ŵ      | 54-57kg            |               |       |     |      |
|        | M DHARSHINI              |      | Ŵ      | 57-60kg            |               |       |     |      |
|        |                          |      | W      | -                  |               |       |     |      |
|        | P BHUVANSHA              |      |        | 60-63kg            |               |       |     |      |
|        | S MONICA                 |      | W      | 63-66kg            |               |       |     |      |
|        | A SHRINIDHI              |      | W      | 66-70kg            |               |       |     |      |
|        | E BHARKAVI SUHANI        |      | W      | 70-75kg            |               |       |     |      |
|        | SM CHARMI                |      | W      | 80-80+kg           |               |       |     |      |
| TRI -  | TRIPURA                  |      |        |                    |               |       |     |      |
|        | SARSAWATI SINHA          |      | W      | 44-46kg            |               |       |     |      |
|        | PRACHI GHOSH             |      | W      | 48-50kg            |               |       |     |      |
|        | SULAGNA PODDER           |      | W      | 57-60kg            |               |       |     |      |
|        | ASMEET DAS               |      | W      | 63-66kg            |               |       |     |      |
| UP -   | UTTAR PRADESH            |      |        |                    |               |       |     |      |
|        | NISHU SINGH              |      | W      | 44-46kg            |               |       |     |      |
|        | VAISHNAVI                |      | W      | 44-40kg<br>48-50kg |               |       |     |      |
|        |                          |      |        | •                  |               |       |     |      |
|        | DIVYANSHI                |      | W      | 50-52kg            |               |       |     |      |
|        | MAMTA                    |      | W      | 52-54kg            |               |       |     |      |
|        | NEETU CHAUHAN            |      | W      | 54-57kg            |               |       |     |      |
|        | JAGRITI YADAV            |      | W      | 57-60kg            |               |       |     |      |
|        | ZAHRA NOOR               |      | W      | 63-66kg            |               |       |     |      |
|        | SHRISHTI GAUR            |      | W      | 66-70kg            |               |       |     |      |
|        | MEHUL MALIK              |      | W      | 70-75kg            |               |       |     |      |
|        | AVNI BAISLA              |      | Ŵ      | 75-80kg            |               |       |     |      |
|        | RIYA                     |      | Ŵ      | 80-80+kg           |               |       |     |      |
|        |                          |      | vv     | 00-00+Ky           |               |       |     |      |

# As of TUE 24 JUN 2025

| Team  | Name              | Seed | Gender | Weight<br>Category | Date of Birth | Bouts | won | lost |
|-------|-------------------|------|--------|--------------------|---------------|-------|-----|------|
| итк - | UTTARAKHAND       |      |        |                    |               |       |     |      |
|       | KHUSHI CHAND      |      | W      | 44-46kg            |               |       |     |      |
|       | PEEPIKA KANWAL    |      | W      | 46-48kg            |               |       |     |      |
|       | GODAWARI RATHOUR  |      | W      | 48-50kg            |               |       |     |      |
|       | ALISHA            |      | W      | 50-52kg            |               |       |     |      |
|       | BHUMIKA BASERA    |      | W      | 52-54kg            |               |       |     |      |
|       | ANUSHKA ARYA      |      | W      | 54-57kg            |               |       |     |      |
|       | AANAHITA AGGARWAL |      | W      | 57-60kg            |               |       |     |      |
|       | RIYA              |      | W      | 60-63kg            |               |       |     |      |
|       | RIYA JOSHI        |      | W      | 63-66kg            |               |       |     |      |
|       | KASHISH           |      | W      | 66-70kg            |               |       |     |      |
| WB -  | WEST BENGAL       |      |        |                    |               |       |     |      |
|       | SHARMISTHA SAHA   |      | W      | 44-46kg            |               |       |     |      |
|       | PRENA DEY         |      | W      | 46-48kg            |               |       |     |      |
|       | ANNU SINGH        |      | W      | 48-50kg            |               |       |     |      |
|       | ARSHI HANIF       |      | W      | 50-52kg            |               |       |     |      |
|       | MEGHEE SAHA       |      | W      | 52-54kg            |               |       |     |      |
|       | ZAINAB KHATOON    |      | W      | 54-57kg            |               |       |     |      |
|       | MANISHA GHOSH     |      | W      | 57-60kg            |               |       |     |      |