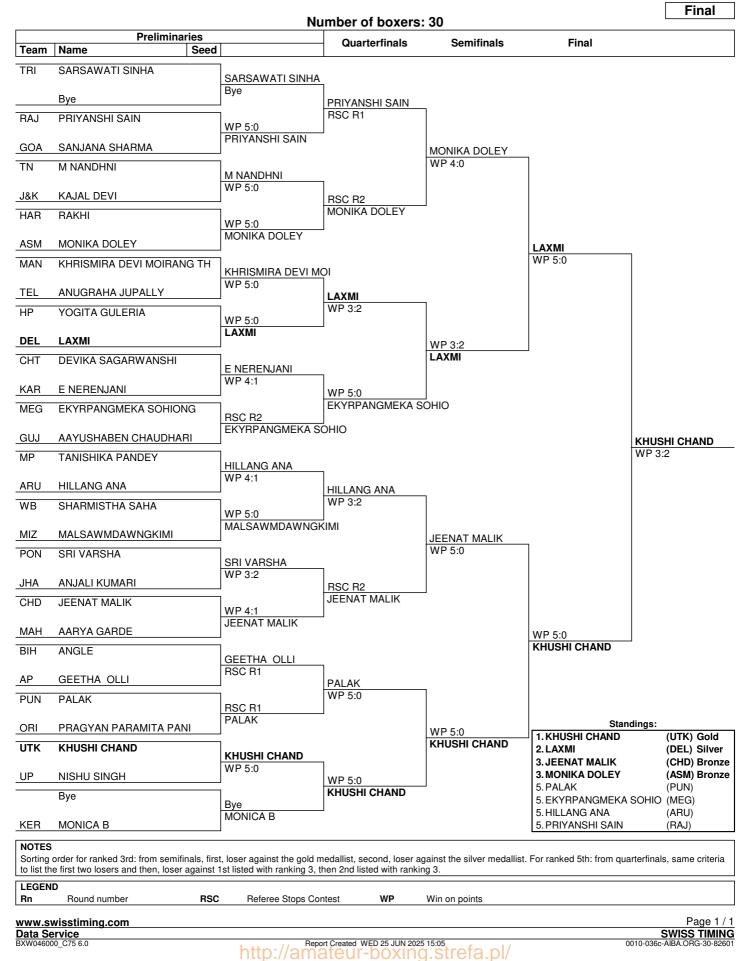

| Team  | Name                            | Seed | Gender | Weight<br>Category  | Date of Birth | Bouts | won | lost |
|-------|---------------------------------|------|--------|---------------------|---------------|-------|-----|------|
| AP -  | ANDHRA PRADESH                  |      |        |                     |               |       |     |      |
|       | GEETHA OLLI                     |      | W      | 44-46kg             |               |       |     |      |
|       | BHARGAVI PRIYA NADIIGATTU       |      | W      | 46-48kg             |               |       |     |      |
|       | TIRUMALA VADDADI                |      | W      | 48-50kg             |               |       |     |      |
|       | MEGHANA MYLAPALLI               |      | W      | 50-52kg             |               |       |     |      |
|       | BHARGAVI BONGU                  |      | W      | 52-54kg             |               |       |     |      |
|       | ANGELINA MURVANI                |      | W      | 54-57kg             |               |       |     |      |
|       | CHAITANYA PEDDINTI              |      | W      | 57-60kg             |               |       |     |      |
|       | GREESHMITHA KANDIKUPPA          |      | W      | 60-63kg             |               |       |     |      |
|       | THANUJA                         |      | W      | 63-66kg             |               |       |     |      |
|       | GOWTHAMI NEELAPILLI             |      | W      | 66-70kg             |               |       |     |      |
|       | BHAGYA SRI KONDA                |      | W      | 70-75kg             |               |       |     |      |
|       | RESHMA VEGI                     |      | W      | 75-80kg             |               |       |     |      |
|       | AISHWARYA SURYA DEEPIKA         |      | W      | 80-80+kg            |               |       |     |      |
| ARU - | ARUNANCHAL PRADESH              |      |        |                     |               |       |     |      |
|       | HILLANG ANA                     |      | W      | 44-46kg             |               |       |     |      |
|       | TARH YARAM                      |      | W      | 46-48kg             |               |       |     |      |
|       | ALIM RICHISOW                   |      | W      | 48-50kg             |               |       |     |      |
|       | NYASUM BAM                      |      | W      | 50-52kg             |               |       |     |      |
|       | CHUTUNG MANGKHYA                |      | W      | 52-54kg             |               |       |     |      |
|       | YANI WAII SONAM                 |      | W      | 54-57kg             |               |       |     |      |
|       | RAKHE YANIA                     |      | w      | 57-60kg             |               |       |     |      |
| ASM - | ASSAM                           |      |        |                     |               |       |     |      |
|       | MONIKA DOLEY                    |      | W      | 44-46kg             |               |       |     |      |
|       | GITALI PEGU                     |      | W      | 46-48kg             |               |       |     |      |
|       | ANJUWARA SULTANA                |      | Ŵ      | 48-50kg             |               |       |     |      |
|       | SUNENA AKHTARA AMIN             |      | Ŵ      | 50-52kg             |               |       |     |      |
|       | NAMITA SINGH                    |      | Ŵ      | 52-54kg             |               |       |     |      |
|       |                                 |      |        |                     |               |       |     |      |
|       |                                 |      | W      | 54-57kg             |               |       |     |      |
|       | PUNGBILI BASUMATARY             |      | W      | 57-60kg             |               |       |     |      |
|       | DHANTI SAIKIA                   |      | W      | 60-63kg             |               |       |     |      |
|       | RWMWI CATHRINE MUSHARY          |      | W      | 66-70kg             |               |       |     |      |
|       | JAYSHREE DEKA                   |      | W      | 75-80kg             |               |       |     |      |
| BIH - | BIHAR                           |      |        | 44.40               |               |       |     |      |
|       | ANGLE                           |      | W      | 44-46kg             |               |       |     |      |
|       | SRISHTI KUMARI                  |      | W      | 46-48kg             |               |       |     |      |
|       | SUCHTA KUMARI                   |      | W      | 48-50kg             |               |       |     |      |
|       | SONAM KUMARI                    |      | W      | 50-52kg             |               |       |     |      |
|       | PRITI KUMARI                    |      | W      | 52-54kg             |               |       |     |      |
| CHD - | CHANDIGARH                      |      |        |                     |               |       |     |      |
|       | JEENAT MALIK                    |      | W      | 44-46kg             |               |       |     |      |
|       | NITI                            |      | W      | 46-48kg             |               |       |     |      |
|       | NISHA                           |      | W      | 48-50kg             |               |       |     |      |
|       | KAANTI                          |      | W      | 50-52kg             |               |       |     |      |
|       | HAIMANI KAUSHAL                 |      | W      | 52-54kg             |               |       |     |      |
|       | PRATIMA                         |      | W      | 54-57kg             |               |       |     |      |
|       | ISHIKA                          |      | W      | 57-60kg             |               |       |     |      |
|       | JYOTI SHARMA                    |      | W      | 60-63kg             |               |       |     |      |
|       | BHAVYA                          |      | W      | 63-66kg             |               |       |     |      |
|       | SEHAJTA                         |      | W      | 66-70kg             |               |       |     |      |
|       | VANSHIKA                        |      | Ŵ      | 70-75kg             |               |       |     |      |
|       |                                 |      |        |                     |               |       |     |      |
|       | PRACHI KHATRI                   |      | W/     | 75-80kg             |               |       |     |      |
|       | PRACHI KHATRI<br>GURSEERAT KAUR |      | W<br>W | 75-80kg<br>80-80+kg |               |       |     |      |

| Team  | Name                 | Seed | Gender | Weight<br>Category | Date of Birth | Bouts | won | lost |
|-------|----------------------|------|--------|--------------------|---------------|-------|-----|------|
| снт - | CHATTISGARH          |      |        |                    |               |       |     |      |
|       | DEVIKA SAGARWANSHI   |      | W      | 44-46kg            |               |       |     |      |
|       | TRIPURANA VATSALA    |      | W      | 46-48kg            |               |       |     |      |
|       | SHAKSHI NAG          |      | W      | 48-50kg            |               |       |     |      |
|       | NISHA HALDAR         |      | W      | 52-54kg            |               |       |     |      |
|       | AYUSHI RAWAT         |      | W      | 54-57kg            |               |       |     |      |
|       | MUSKAN CHAUHAN       |      | W      | 60-63kg            |               |       |     |      |
| DEL - | DELHI                |      |        |                    |               |       |     |      |
|       | LAXMI                |      | W      | 44-46kg            |               |       |     |      |
|       | TANVI KATOCH         |      | W      | 46-48kg            |               |       |     |      |
|       | AHAANA SHARMA        |      | W      | 48-50kg            |               |       |     |      |
|       | YAJUSHA TOMAR        |      | W      | 50-52kg            |               |       |     |      |
|       | VANSHIKA             |      | W      | 52-54kg            |               |       |     |      |
|       | SUHANI YADAV         |      | W      | 54-57kg            |               |       |     |      |
|       | YASHIKA SHOKEEN      |      | W      | 57-60kg            |               |       |     |      |
|       | KAYNAT               |      | W      | 60-63kg            |               |       |     |      |
|       | SAANVI SETHI         |      | W      | 63-66kg            |               |       |     |      |
|       | AKSHITA NEGI         |      | W      | 66-70kg            |               |       |     |      |
|       | PRIYANSHI            |      | W      | 70-75kg            |               |       |     |      |
|       | ASTU                 |      | W      | 75-80kg            |               |       |     |      |
| GOA - | GOA                  |      |        |                    |               |       |     |      |
|       | SANJANA SHARMA       |      | W      | 44-46kg            |               |       |     |      |
|       | SUMAN PATIL          |      | W      | 46-48kg            |               |       |     |      |
|       | MAMTA RAUT           |      | W      | 48-50kg            |               |       |     |      |
|       | ANTARA AJGAONKAR     |      | W      | 50-52kg            |               |       |     |      |
|       | SIDDHI MANDREKAR     |      | W      | 52-54kg            |               |       |     |      |
| GUJ - | GUJARAT              |      |        |                    |               |       |     |      |
|       | AAYUSHABEN CHAUDHARI |      | W      | 44-46kg            |               |       |     |      |
|       | BHUMI THAKOR         |      | W      | 46-48kg            |               |       |     |      |
|       | FENISHA PRAJAPATI    |      | W      | 48-50kg            |               |       |     |      |
|       | FALAK PRAJPATI       |      | W      | 50-52kg            |               |       |     |      |
|       | VRISHTI PATEL        |      | W      | 52-54kg            |               |       |     |      |
|       | RAVINABEN CHAUDHRY   |      | W      | 54-57kg            |               |       |     |      |
|       | SAKSHI THAPA         |      | W      | 63-66kg            |               |       |     |      |
|       | POONAM RANE          |      | W      | 66-70kg            |               |       |     |      |
| HAR - | HARYANA              |      |        |                    |               |       |     |      |
|       | RAKHI                |      | W      | 44-46kg            |               |       |     |      |
|       | JIYA                 |      | W      | 46-48kg            |               |       |     |      |
|       | KAFI                 |      | W      | 48-50kg            |               |       |     |      |
|       | SIMARAN              |      | W      | 50-52kg            |               |       |     |      |
|       | JANNAT               |      | Ŵ      | 52-54kg            |               |       |     |      |
|       | SAKSHI               |      | Ŵ      | 54-57kg            |               |       |     |      |
|       | СНАНАТ               |      | Ŵ      | 57-60kg            |               |       |     |      |
|       | DIYA                 |      | Ŵ      | 60-63kg            |               |       |     |      |
|       | PRIYA                |      | Ŵ      | 63-66kg            |               |       |     |      |
|       | HIMANSHI             |      | W      | 66-70kg            |               |       |     |      |
|       | JYOTI                |      | W      | 70-75kg            |               |       |     |      |
|       | KHANAK               |      | W      | 75-80kg            |               |       |     |      |
|       |                      |      | W      |                    |               |       |     |      |
|       | ANSHIKA              |      | vv     | 80-80+kg           |               |       |     |      |

| Team  | Name                    | Seed | Gender | Weight<br>Category | Date of Birth | Bouts | won | lost |
|-------|-------------------------|------|--------|--------------------|---------------|-------|-----|------|
| HP -  | HIMACHAL PRADESH        |      |        |                    |               |       |     |      |
|       | YOGITA GULERIA          |      | W      | 44-46kg            |               |       |     |      |
|       | SHEETAL                 |      | W      | 46-48kg            |               |       |     |      |
|       | SIMRAN                  |      | W      | 48-50kg            |               |       |     |      |
|       | RADHIKA                 |      | W      | 50-52kg            |               |       |     |      |
|       | BHOOMI RANA             |      | W      | 52-54kg            |               |       |     |      |
|       | HARSHITA KUMARI         |      | W      | 54-57kg            |               |       |     |      |
|       | TANVI                   |      | W      | 57-60kg            |               |       |     |      |
|       | KASHISH                 |      | W      | 60-63kg            |               |       |     |      |
|       | ANANYA THAKUR           |      | W      | 63-66kg            |               |       |     |      |
|       | PALVI                   |      | W      | 66-70kg            |               |       |     |      |
|       | SAINA RAJ               |      | W      | 70-75kg            |               |       |     |      |
|       | DIKSHA                  |      | W      | 75-80kg            |               |       |     |      |
|       | JAHNAVI VERMA           |      | W      | 80-80+kg           |               |       |     |      |
| J&K - | JAMMU KASHMIR           |      |        |                    |               |       |     |      |
|       | KAJAL DEVI              |      | W      | 44-46kg            |               |       |     |      |
|       | TANVI KATOCH            |      | W      | 46-48kg            |               |       |     |      |
|       | POOJA DEVI              |      | W      | 48-50kg            |               |       |     |      |
|       | SONIA DEVI              |      | W      | 50-52kg            |               |       |     |      |
|       | ADFAR LATEEF            |      | W      | 52-54kg            |               |       |     |      |
|       | MANISHA DEVI            |      | W      | 54-57kg            |               |       |     |      |
|       | BAREENA                 |      | W      | 66-70kg            |               |       |     |      |
|       | SOMAYA SHARMA           |      | W      | 70-75kg            |               |       |     |      |
| JHA - | JHARKHAND               |      |        |                    |               |       |     |      |
|       | ANJALI KUMARI           |      | W      | 44-46kg            |               |       |     |      |
|       | SAKSHI KUMARI           |      | W      | 46-48kg            |               |       |     |      |
|       | AYUSHI DUBEY            |      | W      | 48-50kg            |               |       |     |      |
|       | JAGRITI KUMARI          |      | W      | 50-52kg            |               |       |     |      |
|       | LAXMI KUMARI            |      | W      | 52-54kg            |               |       |     |      |
|       | SHRADDHA KUMARI         |      | W      | 54-57kg            |               |       |     |      |
|       | HARPREET KAUR           |      | W      | 57-60kg            |               |       |     |      |
|       | JASPREET KAUR           |      | W      | 63-66kg            |               |       |     |      |
| KAR - | KARNATAKA               |      |        |                    |               |       |     |      |
|       | E NERENJANI             |      | W      | 44-46kg            |               |       |     |      |
|       | PRIYA SHETTAR           |      | W      | 46-48kg            |               |       |     |      |
|       | NEHA MARAYANI SIDDI     |      | W      | 48-50kg            |               |       |     |      |
|       | ASMA MUJAVAR            |      | W      | 50-52kg            |               |       |     |      |
|       | LATASHA SUSHIL SIDDI    |      | W      | 52-54kg            |               |       |     |      |
|       | SHRAVANI MADHUKAR PATIL |      | W      | 54-57kg            |               |       |     |      |
|       | AYATI RACHAIAH BALRAJ   |      | W      | 57-60kg            |               |       |     |      |
|       | KHEERTHI PRIYA K        |      | W      | 60-63kg            |               |       |     |      |
|       | CHINMAYEE GOWDA V       |      | W      | 66-70kg            |               |       |     |      |
|       | RAPURU HARSHITHA        |      | Ŵ      | 70-75kg            |               |       |     |      |
|       | SADHANA S               |      | Ŵ      | 80-80+kg           |               |       |     |      |

| Team  | Name                      | Seed | Gender | Weight<br>Category | Date of Birth | Bouts | won | lost |
|-------|---------------------------|------|--------|--------------------|---------------|-------|-----|------|
| KER - | KERLA                     |      |        |                    |               |       |     |      |
|       | MONICA B                  |      | W      | 44-46kg            |               |       |     |      |
|       | ANIDYASREE SIVASANKERI    |      | W      | 46-48kg            |               |       |     |      |
|       | ADHYA N                   |      | W      | 48-50kg            |               |       |     |      |
|       | SHIFAMOL AM               |      | W      | 50-52kg            |               |       |     |      |
|       | MARIYA GOGOI              |      | W      | 52-54kg            |               |       |     |      |
|       | AKSHARA S                 |      | W      | 54-57kg            |               |       |     |      |
|       | DEVANDA T V               |      | W      | 57-60kg            |               |       |     |      |
|       | ARSHA JAYAN.S             |      | W      | 60-63kg            |               |       |     |      |
|       | ASHWATHY BIJU             |      | W      | 63-66kg            |               |       |     |      |
|       | SAI DURGA NANDINI N S     |      | W      | 66-70kg            |               |       |     |      |
|       | AMEYA P.C                 |      | W      | 70-75kg            |               |       |     |      |
|       | VAYKA .P NAIR             |      | W      | 75-80kg            |               |       |     |      |
|       | PAVANA S                  |      | W      | 80-80+kg           |               |       |     |      |
| МАН - | MAHARASHTRA               |      |        |                    |               |       |     |      |
|       | AARYA GARDE               |      | W      | 44-46kg            |               |       |     |      |
|       | SUHANI BORADE             |      | W      | 46-48kg            |               |       |     |      |
|       | SUVIDNYA DODAKE           |      | W      | 48-50kg            |               |       |     |      |
|       | SAMIKSHA SINGH            |      | W      | 50-52kg            |               |       |     |      |
|       | SAWLI BARBUNJE            |      | W      | 52-54kg            |               |       |     |      |
|       | POOJA CHANNE              |      | W      | 54-57kg            |               |       |     |      |
|       | YASHADA BHOSALE           |      | W      | 57-60kg            |               |       |     |      |
|       | SHANAYA YADAV             |      | W      | 60-63kg            |               |       |     |      |
|       | KANAK AGRAWAL             |      | W      | 63-66kg            |               |       |     |      |
|       | AAYUSHI BHOSALE           |      | W      | 66-70kg            |               |       |     |      |
|       | ISHWARI YEOLE             |      | W      | 70-75kg            |               |       |     |      |
|       | RUGVEDA SAWANT            |      | W      | 75-80kg            |               |       |     |      |
|       | KOMAL GIRI                |      | W      | 80-80+kg           |               |       |     |      |
| MAN - | MANIPUR                   |      |        |                    |               |       |     |      |
|       | KHRISMIRA DEVI MOIRANG TH |      | W      | 44-46kg            |               |       |     |      |
|       | LAMAEILU GANGMEI          |      | W      | 46-48kg            |               |       |     |      |
|       | RIYA HEIKHAM              |      | W      | 48-50kg            |               |       |     |      |
|       | MARIA PAME                |      | W      | 50-52kg            |               |       |     |      |
|       | SHUMNEIJANG KOM MANGTE    |      | W      | 52-54kg            |               |       |     |      |
|       | RADHAMANI LONGJAM         |      | W      | 54-57kg            |               |       |     |      |
|       | ARTINA DEVI NAOREM        |      | W      | 57-60kg            |               |       |     |      |
|       | DAINA DEVI THOUDAM        |      | W      | 60-63kg            |               |       |     |      |
|       | PANTHOI CHANU ELANGBAM    |      | W      | 63-66kg            |               |       |     |      |
| MEG - |                           |      |        |                    |               |       |     |      |
|       | EKYRPANGMEKA SOHIONG      |      | W      | 44-46kg            |               |       |     |      |
|       | EVANGELLYNE SOHBAR        |      | W      | 46-48kg            |               |       |     |      |
| MIZ - | MIZORAM                   |      |        |                    |               |       |     |      |
|       | MALSAWMDAWNGKIMI          |      | W      | 44-46kg            |               |       |     |      |
|       | LIANHMINGTHANGI           |      | W      | 46-48kg            |               |       |     |      |
|       | LALROHLUI                 |      | W      | 48-50kg            |               |       |     |      |
|       | ESTHER LALHRUAIZELI       |      | W      | 50-52kg            |               |       |     |      |
|       | ESTHER LALLAWMSANGI       |      | W      | 63-66kg            |               |       |     |      |

| Team  | Name                  | Seed | Gender | Weight<br>Category | Date of Birth | Bouts | won | lost |
|-------|-----------------------|------|--------|--------------------|---------------|-------|-----|------|
| MP -  | MADHYA PRADESH        |      |        |                    |               |       |     |      |
|       | TANISHIKA PANDEY      |      | W      | 44-46kg            |               |       |     |      |
|       | HIMANSHI KUMARI       |      | W      | 46-48kg            |               |       |     |      |
|       | PRIYANSHAI SENGAR     |      | W      | 48-50kg            |               |       |     |      |
|       | ANSHIKA SENGAR        |      | W      | 50-52kg            |               |       |     |      |
|       | OJASVI WADIWA         |      | W      | 52-54kg            |               |       |     |      |
|       | PARTHIVI KUMRE        |      | W      | 54-57kg            |               |       |     |      |
|       | LAXMI RATORE          |      | W      | 57-60kg            |               |       |     |      |
|       | PRAVJOT KAUR          |      | Ŵ      | 60-63kg            |               |       |     |      |
|       | VARIDHI DUBEY         |      | Ŵ      | -                  |               |       |     |      |
|       |                       |      |        | 63-66kg            |               |       |     |      |
|       | SNEHA VERMA           |      | W      | 66-70kg            |               |       |     |      |
| ORI - | ORISSA                |      |        |                    |               |       |     |      |
|       | PRAGYAN PARAMITA PANI |      | W      | 44-46kg            |               |       |     |      |
|       | ARPITA PANDA          |      | W      | 50-52kg            |               |       |     |      |
| PON - | PONDICHERRY           |      |        |                    |               |       |     |      |
|       | SRI VARSHA            |      | W      | 44-46kg            |               |       |     |      |
|       | SAMYUKTHA             |      | Ŵ      | 48-50kg            |               |       |     |      |
|       | YAMALI                |      | Ŵ      | -                  |               |       |     |      |
|       |                       |      |        | 50-52kg            |               |       |     |      |
|       | KEERTHANA             |      | W      | 66-70kg            |               |       |     |      |
| PUN - | PUNJAB                |      |        |                    |               |       |     |      |
|       | PALAK                 |      | W      | 44-46kg            |               |       |     |      |
|       | AFFASA KALIA          |      | W      | 46-48kg            |               |       |     |      |
|       | HARJOT KAUR           |      | W      | 48-50kg            |               |       |     |      |
|       | NAINA RANA            |      | W      | 50-52kg            |               |       |     |      |
|       | ASHMANPREET KAUR      |      | W      | 52-54kg            |               |       |     |      |
|       | MANVEER KAUR          |      | W      | 54-57kg            |               |       |     |      |
|       | SIMRANJEET KAUR       |      | Ŵ      | 57-60kg            |               |       |     |      |
|       | HARPEET KAUR          |      | Ŵ      | 60-63kg            |               |       |     |      |
|       | HARNOOR PREET KAUR    |      | Ŵ      | -                  |               |       |     |      |
|       |                       |      |        | 63-66kg            |               |       |     |      |
|       |                       |      | W      | 66-70kg            |               |       |     |      |
|       | SHIVANI TOOR          |      | W      | 70-75kg            |               |       |     |      |
|       | AKSHRA BHARDWAJ       |      | W      | 75-80kg            |               |       |     |      |
|       | PARVEEN KAUR          |      | W      | 80-80+kg           |               |       |     |      |
| RAJ - | RAJASTHAN             |      |        |                    |               |       |     |      |
|       | PRIYANSHI SAIN        |      | W      | 44-46kg            |               |       |     |      |
|       | DISHA SHARMA          |      | W      | 46-48kg            |               |       |     |      |
|       | ANAMIKA               |      | W      | 48-50kg            |               |       |     |      |
|       | ANITA                 |      | W      | 50-52kg            |               |       |     |      |
|       | ADRIKA SINGH HADA     |      | Ŵ      | 52-54kg            |               |       |     |      |
|       | SAKSHI PRAJAPATI      |      | Ŵ      | 54-57kg            |               |       |     |      |
|       |                       |      |        | U                  |               |       |     |      |
|       | GAZAL                 |      | W      | 57-60kg            |               |       |     |      |
|       | RIYA SINGH            |      | W      | 60-63kg            |               |       |     |      |
|       | GARVITA               |      | W      | 63-66kg            |               |       |     |      |
|       | VIBHUTI MOD           |      | W      | 66-70kg            |               |       |     |      |
|       | MONIKA CHOUDHARY      |      | W      | 70-75kg            |               |       |     |      |
|       | VRIDHINI CHOUDHARY    |      | W      | 75-80kg            |               |       |     |      |
|       | MAHI ACHARYA          |      | W      | 80-80+kg           |               |       |     |      |
| SIK - | SIKKIM                |      |        |                    |               |       |     |      |
|       | BANASREE RAI          |      | W      | 46-48kg            |               |       |     |      |
|       | NANDINA KUMARI        |      | Ŵ      | 48-50kg            |               |       |     |      |
|       | KESSANG SUBEDI        |      | Ŵ      | 52-54kg            |               |       |     |      |
|       |                       |      |        | -                  |               |       |     |      |
|       | MUSKAN SUBEDI         |      | W      | 63-66kg            |               |       |     |      |

| Team   | Name                     | Seed | Gender | Weight<br>Category | Date of Birth | Bouts | won | lost |
|--------|--------------------------|------|--------|--------------------|---------------|-------|-----|------|
| SSCB - |                          |      |        |                    |               |       |     |      |
|        | LAXMI LAMANI             |      | W      | 46-48kg            |               |       |     |      |
|        | BHAKTI                   |      | W      | 48-50kg            |               |       |     |      |
|        | NAITIK                   |      | W      | 50-52kg            |               |       |     |      |
|        | CHANDRIKA PUJARI         |      | W      | 52-54kg            |               |       |     |      |
|        | HARSIKA                  |      | W      | 57-60kg            |               |       |     |      |
|        | PRACHI                   |      | W      | 60-63kg            |               |       |     |      |
|        | HAMOOR KAUR              |      | Ŵ      | 63-66kg            |               |       |     |      |
|        | SANVI                    |      | Ŵ      | 66-70kg            |               |       |     |      |
|        | ANUSHKA DUHAN            |      | W      | 80-80+kg           |               |       |     |      |
| TEL -  | TELANGANA                |      |        |                    |               |       |     |      |
|        | ANUGRAHA JUPALLY         |      | W      | 44-46kg            |               |       |     |      |
|        |                          |      | W      | 44-46kg<br>46-48kg |               |       |     |      |
|        | SWEETIJA RAMAVATH        |      |        |                    |               |       |     |      |
|        | LITHARSHANA V            |      | W      | 48-50kg            |               |       |     |      |
|        | KRITI AGARWAL            |      | W      | 50-52kg            |               |       |     |      |
|        | SUKSHITHA C              |      | W      | 52-54kg            |               |       |     |      |
|        | SHARAN ROJE MANDAPELLY   |      | W      | 54-57kg            |               |       |     |      |
|        | KYATHI BHUVANA SRI PERUM |      | W      | 57-60kg            |               |       |     |      |
|        | JAHNAVI BAHATAN          |      | W      | 60-63kg            |               |       |     |      |
|        | SRIVALLY MARRI           |      | W      | 63-66kg            |               |       |     |      |
|        | THANUSRI SHEELAM         |      | W      | 66-70kg            |               |       |     |      |
|        | RUDRANI AVUTHU           |      | Ŵ      | 70-75kg            |               |       |     |      |
|        | SIMRITHA REDDY PATEL     |      | W      | -                  |               |       |     |      |
|        |                          |      |        | 75-80kg            |               |       |     |      |
|        | AYUSMITA BENERJEE        |      | W      | 80-80+kg           |               |       |     |      |
| TN -   | TAMILNADU                |      |        |                    |               |       |     |      |
|        | M NANDHNI                |      | W      | 44-46kg            |               |       |     |      |
|        | K MAHALAKSHMI            |      | W      | 46-48kg            |               |       |     |      |
|        | R LAKKIMA                |      | W      | 48-50kg            |               |       |     |      |
|        | S PRIYANKA SAKTHI        |      | W      | 50-52kg            |               |       |     |      |
|        | N VAISHNAVI DEVI         |      | W      | 52-54kg            |               |       |     |      |
|        | K RAJAKEERTHI            |      | Ŵ      | 54-57kg            |               |       |     |      |
|        | M DHARSHINI              |      | Ŵ      | 57-60kg            |               |       |     |      |
|        |                          |      | W      | -                  |               |       |     |      |
|        | P BHUVANSHA              |      |        | 60-63kg            |               |       |     |      |
|        | S MONICA                 |      | W      | 63-66kg            |               |       |     |      |
|        | A SHRINIDHI              |      | W      | 66-70kg            |               |       |     |      |
|        | E BHARKAVI SUHANI        |      | W      | 70-75kg            |               |       |     |      |
|        | SM CHARMI                |      | W      | 80-80+kg           |               |       |     |      |
| TRI -  | TRIPURA                  |      |        |                    |               |       |     |      |
|        | SARSAWATI SINHA          |      | W      | 44-46kg            |               |       |     |      |
|        | PRACHI GHOSH             |      | W      | 48-50kg            |               |       |     |      |
|        | SULAGNA PODDER           |      | W      | 57-60kg            |               |       |     |      |
|        | ASMEET DAS               |      | W      | 63-66kg            |               |       |     |      |
| UP -   | UTTAR PRADESH            |      |        |                    |               |       |     |      |
|        | NISHU SINGH              |      | W      | 44-46kg            |               |       |     |      |
|        | VAISHNAVI                |      | W      | 44-40kg<br>48-50kg |               |       |     |      |
|        |                          |      |        | •                  |               |       |     |      |
|        | DIVYANSHI                |      | W      | 50-52kg            |               |       |     |      |
|        | MAMTA                    |      | W      | 52-54kg            |               |       |     |      |
|        | NEETU CHAUHAN            |      | W      | 54-57kg            |               |       |     |      |
|        | JAGRITI YADAV            |      | W      | 57-60kg            |               |       |     |      |
|        | ZAHRA NOOR               |      | W      | 63-66kg            |               |       |     |      |
|        | SHRISHTI GAUR            |      | W      | 66-70kg            |               |       |     |      |
|        | MEHUL MALIK              |      | W      | 70-75kg            |               |       |     |      |
|        | AVNI BAISLA              |      | Ŵ      | 75-80kg            |               |       |     |      |
|        | RIYA                     |      | Ŵ      | 80-80+kg           |               |       |     |      |
|        |                          |      | vv     | 00-00+Ky           |               |       |     |      |

# As of TUE 24 JUN 2025

| Team  | Name              | Seed | Gender | Weight<br>Category | Date of Birth | Bouts | won | lost |
|-------|-------------------|------|--------|--------------------|---------------|-------|-----|------|
| итк - | UTTARAKHAND       |      |        |                    |               |       |     |      |
|       | KHUSHI CHAND      |      | W      | 44-46kg            |               |       |     |      |
|       | PEEPIKA KANWAL    |      | W      | 46-48kg            |               |       |     |      |
|       | GODAWARI RATHOUR  |      | W      | 48-50kg            |               |       |     |      |
|       | ALISHA            |      | W      | 50-52kg            |               |       |     |      |
|       | BHUMIKA BASERA    |      | W      | 52-54kg            |               |       |     |      |
|       | ANUSHKA ARYA      |      | W      | 54-57kg            |               |       |     |      |
|       | AANAHITA AGGARWAL |      | W      | 57-60kg            |               |       |     |      |
|       | RIYA              |      | W      | 60-63kg            |               |       |     |      |
|       | RIYA JOSHI        |      | W      | 63-66kg            |               |       |     |      |
|       | KASHISH           |      | W      | 66-70kg            |               |       |     |      |
| WB -  | WEST BENGAL       |      |        |                    |               |       |     |      |
|       | SHARMISTHA SAHA   |      | W      | 44-46kg            |               |       |     |      |
|       | PRENA DEY         |      | W      | 46-48kg            |               |       |     |      |
|       | ANNU SINGH        |      | W      | 48-50kg            |               |       |     |      |
|       | ARSHI HANIF       |      | W      | 50-52kg            |               |       |     |      |
|       | MEGHEE SAHA       |      | W      | 52-54kg            |               |       |     |      |
|       | ZAINAB KHATOON    |      | W      | 54-57kg            |               |       |     |      |
|       | MANISHA GHOSH     |      | W      | 57-60kg            |               |       |     |      |