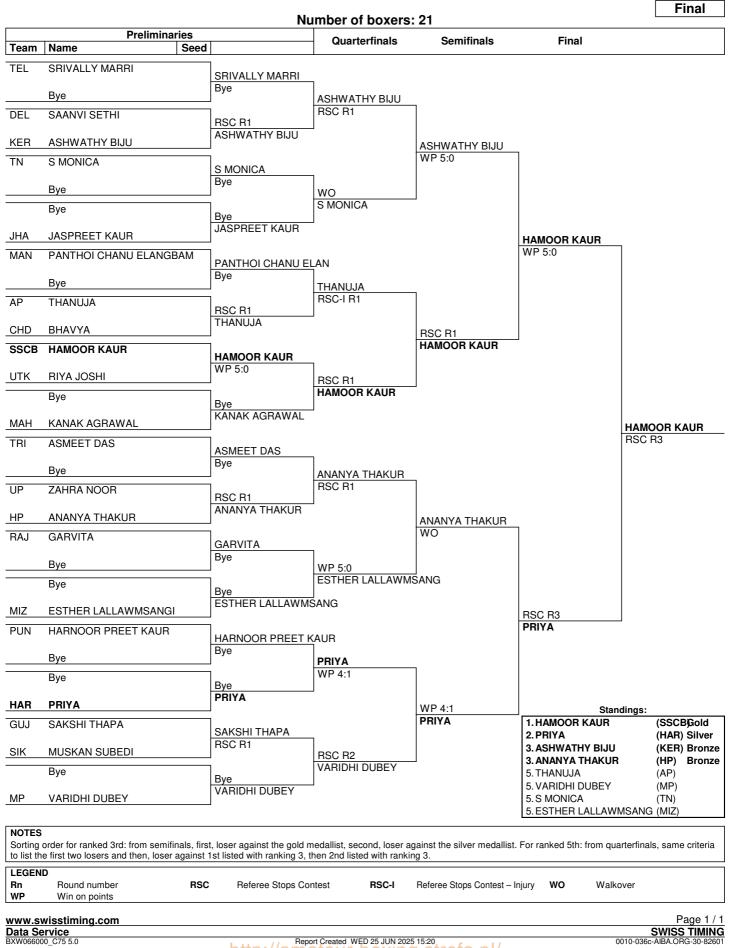

19-06-2025 to 25-06-2025 Preliminaries

Session 3

| Order | Bout | Weight Category |          | Corner      | Name                           | Seed                                                     | Team<br>Code       | Winner                                                                       | Result | Decis | sion                                               |
|-------|------|-----------------|----------|-------------|--------------------------------|----------------------------------------------------------|--------------------|------------------------------------------------------------------------------|--------|-------|----------------------------------------------------|
| 41    | 131  | (66-70kg)       |          | RED<br>BLUE | SHRISHTI GAUR<br>A SHRINIDHI   |                                                          | UP<br>TN           | BLUE                                                                         | RSC    | R1    |                                                    |
|       |      |                 | Referee: | HAR         | SUNIL DANGI                    | Judge 1:<br>Judge 2:<br>Judge 3:<br>Judge 4:<br>Judge 5: | RSPB<br>CHT<br>ARU | RAJESH BHARDW<br>POORAN<br>C M THAKUR<br>MARY RIRAM<br>A PUNYAVATHI          | AJ     |       | -<br>-<br>-<br>-                                   |
| 42    | 132  | (66-70kg)       |          | RED<br>BLUE | SEHAJTA<br>PALVI               |                                                          | CHD<br>HP          | BLUE                                                                         | WP     | 5:0   |                                                    |
|       |      |                 | Referee: | МАН         | RASMI BHAGAT                   | Judge 1:<br>Judge 2:<br>Judge 3:<br>Judge 4:<br>Judge 5: | UP<br>CHT<br>ORI   | SANDHYA RANA<br>MUKESH YADAV<br>C M THAKUR<br>S K PANIGRAHI<br>MANDEEP SINGH |        |       | 27:30<br>27:30<br>27:30<br>27:30<br>27:30<br>28:29 |
| 43    | 133  | (66-70kg)       |          | RED<br>BLUE | AAYUSHI BHOSALE<br>SNEHA VERMA |                                                          | MAH<br>MP          | BLUE                                                                         | WP     | 3:1   |                                                    |
|       |      |                 | Referee: | PUN         | NAVJOT KAUR                    | Judge 1:<br>Judge 2:<br>Judge 3:<br>Judge 4:<br>Judge 5: | HAR<br>RSPB<br>MAN | MARY RIRAM<br>MAYA<br>POORAN<br>T SECANDAR<br>RAJESH BHARDW                  | AJ     |       | 28:29<br>28:29<br>28:28<br>29:28<br>29:28<br>28:29 |
| 44    | 134  | (66-70kg)       |          | RED<br>BLUE | KEERTHANA<br>BAREENA           |                                                          | PON<br>J&K         | BLUE                                                                         | RSC    | R2    |                                                    |
|       |      |                 | Referee: | RAJ         | VISHAL NIRWAN                  | Judge 1:<br>Judge 2:<br>Judge 3:<br>Judge 4:<br>Judge 5: | BIH<br>MAH<br>AP   | MANDEEP SINGH<br>VIDYA ROY<br>RASMI BHAGAT<br>A PUNYAVATHI<br>VIJENDRA SINGH |        |       | 9:10<br>10:9<br>8:10<br>9:10<br>9:10               |