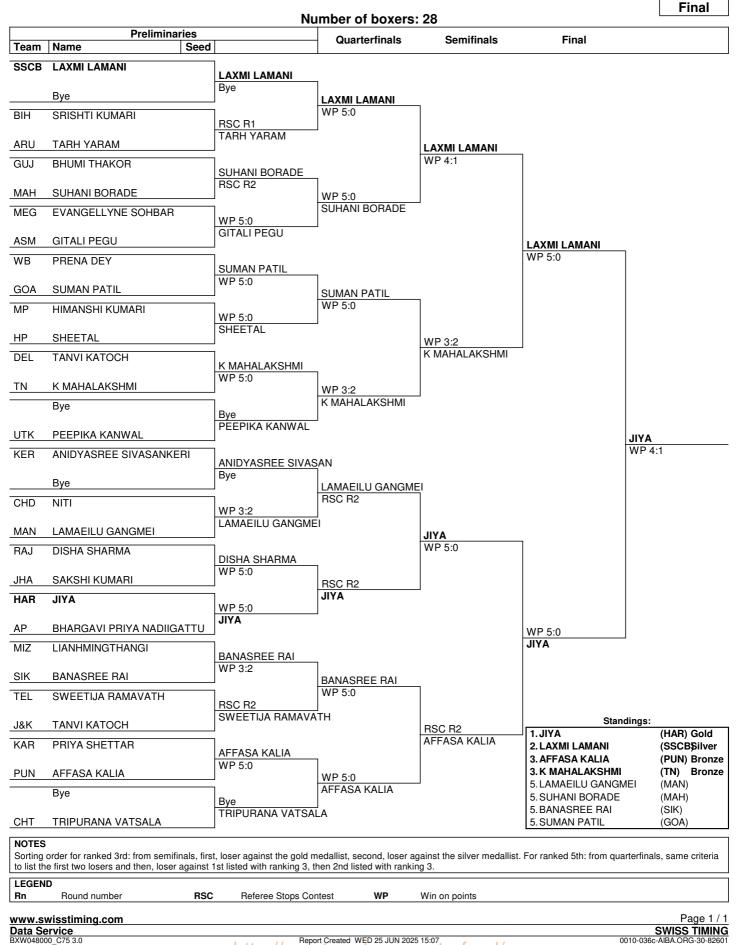

| Team  | Name                            | Seed | Gender | Weight<br>Category  | Date of Birth | Bouts | won | lost |
|-------|---------------------------------|------|--------|---------------------|---------------|-------|-----|------|
| AP -  | ANDHRA PRADESH                  |      |        |                     |               |       |     |      |
|       | GEETHA OLLI                     |      | W      | 44-46kg             |               |       |     |      |
|       | BHARGAVI PRIYA NADIIGATTU       |      | W      | 46-48kg             |               |       |     |      |
|       | TIRUMALA VADDADI                |      | W      | 48-50kg             |               |       |     |      |
|       | MEGHANA MYLAPALLI               |      | W      | 50-52kg             |               |       |     |      |
|       | BHARGAVI BONGU                  |      | W      | 52-54kg             |               |       |     |      |
|       | ANGELINA MURVANI                |      | W      | 54-57kg             |               |       |     |      |
|       | CHAITANYA PEDDINTI              |      | W      | 57-60kg             |               |       |     |      |
|       | GREESHMITHA KANDIKUPPA          |      | W      | 60-63kg             |               |       |     |      |
|       | THANUJA                         |      | W      | 63-66kg             |               |       |     |      |
|       | GOWTHAMI NEELAPILLI             |      | W      | 66-70kg             |               |       |     |      |
|       | BHAGYA SRI KONDA                |      | W      | 70-75kg             |               |       |     |      |
|       | RESHMA VEGI                     |      | W      | 75-80kg             |               |       |     |      |
|       | AISHWARYA SURYA DEEPIKA         |      | W      | 80-80+kg            |               |       |     |      |
| ARU - | ARUNANCHAL PRADESH              |      |        |                     |               |       |     |      |
|       | HILLANG ANA                     |      | W      | 44-46kg             |               |       |     |      |
|       | TARH YARAM                      |      | W      | 46-48kg             |               |       |     |      |
|       | ALIM RICHISOW                   |      | W      | 48-50kg             |               |       |     |      |
|       | NYASUM BAM                      |      | W      | 50-52kg             |               |       |     |      |
|       | CHUTUNG MANGKHYA                |      | W      | 52-54kg             |               |       |     |      |
|       | YANI WAII SONAM                 |      | W      | 54-57kg             |               |       |     |      |
|       | RAKHE YANIA                     |      | w      | 57-60kg             |               |       |     |      |
| ASM - | ASSAM                           |      |        |                     |               |       |     |      |
|       | MONIKA DOLEY                    |      | W      | 44-46kg             |               |       |     |      |
|       | GITALI PEGU                     |      | W      | 46-48kg             |               |       |     |      |
|       | ANJUWARA SULTANA                |      | Ŵ      | 48-50kg             |               |       |     |      |
|       | SUNENA AKHTARA AMIN             |      | Ŵ      | 50-52kg             |               |       |     |      |
|       | NAMITA SINGH                    |      | Ŵ      | 52-54kg             |               |       |     |      |
|       |                                 |      |        |                     |               |       |     |      |
|       |                                 |      | W      | 54-57kg             |               |       |     |      |
|       | PUNGBILI BASUMATARY             |      | W      | 57-60kg             |               |       |     |      |
|       | DHANTI SAIKIA                   |      | W      | 60-63kg             |               |       |     |      |
|       | RWMWI CATHRINE MUSHARY          |      | W      | 66-70kg             |               |       |     |      |
|       | JAYSHREE DEKA                   |      | W      | 75-80kg             |               |       |     |      |
| BIH - | BIHAR                           |      |        | 44.40               |               |       |     |      |
|       | ANGLE                           |      | W      | 44-46kg             |               |       |     |      |
|       | SRISHTI KUMARI                  |      | W      | 46-48kg             |               |       |     |      |
|       | SUCHTA KUMARI                   |      | W      | 48-50kg             |               |       |     |      |
|       | SONAM KUMARI                    |      | W      | 50-52kg             |               |       |     |      |
|       | PRITI KUMARI                    |      | W      | 52-54kg             |               |       |     |      |
| CHD - | CHANDIGARH                      |      |        |                     |               |       |     |      |
|       | JEENAT MALIK                    |      | W      | 44-46kg             |               |       |     |      |
|       | NITI                            |      | W      | 46-48kg             |               |       |     |      |
|       | NISHA                           |      | W      | 48-50kg             |               |       |     |      |
|       | KAANTI                          |      | W      | 50-52kg             |               |       |     |      |
|       | HAIMANI KAUSHAL                 |      | W      | 52-54kg             |               |       |     |      |
|       | PRATIMA                         |      | W      | 54-57kg             |               |       |     |      |
|       | ISHIKA                          |      | W      | 57-60kg             |               |       |     |      |
|       | JYOTI SHARMA                    |      | W      | 60-63kg             |               |       |     |      |
|       | BHAVYA                          |      | W      | 63-66kg             |               |       |     |      |
|       | SEHAJTA                         |      | W      | 66-70kg             |               |       |     |      |
|       | VANSHIKA                        |      | Ŵ      | 70-75kg             |               |       |     |      |
|       |                                 |      |        |                     |               |       |     |      |
|       | PRACHI KHATRI                   |      | W/     | 75-80kg             |               |       |     |      |
|       | PRACHI KHATRI<br>GURSEERAT KAUR |      | W<br>W | 75-80kg<br>80-80+kg |               |       |     |      |

| Team  | Name                 | Seed | Gender | Weight<br>Category | Date of Birth | Bouts | won | lost |
|-------|----------------------|------|--------|--------------------|---------------|-------|-----|------|
| снт - | CHATTISGARH          |      |        |                    |               |       |     |      |
|       | DEVIKA SAGARWANSHI   |      | W      | 44-46kg            |               |       |     |      |
|       | TRIPURANA VATSALA    |      | W      | 46-48kg            |               |       |     |      |
|       | SHAKSHI NAG          |      | W      | 48-50kg            |               |       |     |      |
|       | NISHA HALDAR         |      | W      | 52-54kg            |               |       |     |      |
|       | AYUSHI RAWAT         |      | W      | 54-57kg            |               |       |     |      |
|       | MUSKAN CHAUHAN       |      | W      | 60-63kg            |               |       |     |      |
| DEL - | DELHI                |      |        |                    |               |       |     |      |
|       | LAXMI                |      | W      | 44-46kg            |               |       |     |      |
|       | TANVI KATOCH         |      | W      | 46-48kg            |               |       |     |      |
|       | AHAANA SHARMA        |      | W      | 48-50kg            |               |       |     |      |
|       | YAJUSHA TOMAR        |      | W      | 50-52kg            |               |       |     |      |
|       | VANSHIKA             |      | W      | 52-54kg            |               |       |     |      |
|       | SUHANI YADAV         |      | W      | 54-57kg            |               |       |     |      |
|       | YASHIKA SHOKEEN      |      | W      | 57-60kg            |               |       |     |      |
|       | KAYNAT               |      | W      | 60-63kg            |               |       |     |      |
|       | SAANVI SETHI         |      | W      | 63-66kg            |               |       |     |      |
|       | AKSHITA NEGI         |      | W      | 66-70kg            |               |       |     |      |
|       | PRIYANSHI            |      | W      | 70-75kg            |               |       |     |      |
|       | ASTU                 |      | W      | 75-80kg            |               |       |     |      |
| GOA - | GOA                  |      |        |                    |               |       |     |      |
|       | SANJANA SHARMA       |      | W      | 44-46kg            |               |       |     |      |
|       | SUMAN PATIL          |      | W      | 46-48kg            |               |       |     |      |
|       | MAMTA RAUT           |      | W      | 48-50kg            |               |       |     |      |
|       | ANTARA AJGAONKAR     |      | W      | 50-52kg            |               |       |     |      |
|       | SIDDHI MANDREKAR     |      | W      | 52-54kg            |               |       |     |      |
| GUJ - | GUJARAT              |      |        |                    |               |       |     |      |
|       | AAYUSHABEN CHAUDHARI |      | W      | 44-46kg            |               |       |     |      |
|       | BHUMI THAKOR         |      | W      | 46-48kg            |               |       |     |      |
|       | FENISHA PRAJAPATI    |      | W      | 48-50kg            |               |       |     |      |
|       | FALAK PRAJPATI       |      | W      | 50-52kg            |               |       |     |      |
|       | VRISHTI PATEL        |      | W      | 52-54kg            |               |       |     |      |
|       | RAVINABEN CHAUDHRY   |      | W      | 54-57kg            |               |       |     |      |
|       | SAKSHI THAPA         |      | W      | 63-66kg            |               |       |     |      |
|       | POONAM RANE          |      | W      | 66-70kg            |               |       |     |      |
| HAR - | HARYANA              |      |        |                    |               |       |     |      |
|       | RAKHI                |      | W      | 44-46kg            |               |       |     |      |
|       | JIYA                 |      | W      | 46-48kg            |               |       |     |      |
|       | KAFI                 |      | W      | 48-50kg            |               |       |     |      |
|       | SIMARAN              |      | W      | 50-52kg            |               |       |     |      |
|       | JANNAT               |      | Ŵ      | 52-54kg            |               |       |     |      |
|       | SAKSHI               |      | Ŵ      | 54-57kg            |               |       |     |      |
|       | СНАНАТ               |      | Ŵ      | 57-60kg            |               |       |     |      |
|       | DIYA                 |      | Ŵ      | 60-63kg            |               |       |     |      |
|       | PRIYA                |      | Ŵ      | 63-66kg            |               |       |     |      |
|       | HIMANSHI             |      | W      | 66-70kg            |               |       |     |      |
|       | JYOTI                |      | W      | 70-75kg            |               |       |     |      |
|       | KHANAK               |      | W      | 75-80kg            |               |       |     |      |
|       |                      |      | W      |                    |               |       |     |      |
|       | ANSHIKA              |      | vv     | 80-80+kg           |               |       |     |      |

| Team  | Name                    | Seed | Gender | Weight<br>Category | Date of Birth | Bouts | won | lost |
|-------|-------------------------|------|--------|--------------------|---------------|-------|-----|------|
| HP -  | HIMACHAL PRADESH        |      |        |                    |               |       |     |      |
|       | YOGITA GULERIA          |      | W      | 44-46kg            |               |       |     |      |
|       | SHEETAL                 |      | W      | 46-48kg            |               |       |     |      |
|       | SIMRAN                  |      | W      | 48-50kg            |               |       |     |      |
|       | RADHIKA                 |      | W      | 50-52kg            |               |       |     |      |
|       | BHOOMI RANA             |      | W      | 52-54kg            |               |       |     |      |
|       | HARSHITA KUMARI         |      | W      | 54-57kg            |               |       |     |      |
|       | TANVI                   |      | W      | 57-60kg            |               |       |     |      |
|       | KASHISH                 |      | W      | 60-63kg            |               |       |     |      |
|       | ANANYA THAKUR           |      | W      | 63-66kg            |               |       |     |      |
|       | PALVI                   |      | W      | 66-70kg            |               |       |     |      |
|       | SAINA RAJ               |      | W      | 70-75kg            |               |       |     |      |
|       | DIKSHA                  |      | W      | 75-80kg            |               |       |     |      |
|       | JAHNAVI VERMA           |      | W      | 80-80+kg           |               |       |     |      |
| J&K - | JAMMU KASHMIR           |      |        |                    |               |       |     |      |
|       | KAJAL DEVI              |      | W      | 44-46kg            |               |       |     |      |
|       | TANVI KATOCH            |      | W      | 46-48kg            |               |       |     |      |
|       | POOJA DEVI              |      | W      | 48-50kg            |               |       |     |      |
|       | SONIA DEVI              |      | W      | 50-52kg            |               |       |     |      |
|       | ADFAR LATEEF            |      | W      | 52-54kg            |               |       |     |      |
|       | MANISHA DEVI            |      | W      | 54-57kg            |               |       |     |      |
|       | BAREENA                 |      | W      | 66-70kg            |               |       |     |      |
|       | SOMAYA SHARMA           |      | W      | 70-75kg            |               |       |     |      |
| JHA - | JHARKHAND               |      |        |                    |               |       |     |      |
|       | ANJALI KUMARI           |      | W      | 44-46kg            |               |       |     |      |
|       | SAKSHI KUMARI           |      | W      | 46-48kg            |               |       |     |      |
|       | AYUSHI DUBEY            |      | W      | 48-50kg            |               |       |     |      |
|       | JAGRITI KUMARI          |      | W      | 50-52kg            |               |       |     |      |
|       | LAXMI KUMARI            |      | W      | 52-54kg            |               |       |     |      |
|       | SHRADDHA KUMARI         |      | W      | 54-57kg            |               |       |     |      |
|       | HARPREET KAUR           |      | W      | 57-60kg            |               |       |     |      |
|       | JASPREET KAUR           |      | W      | 63-66kg            |               |       |     |      |
| KAR - | KARNATAKA               |      |        |                    |               |       |     |      |
|       | E NERENJANI             |      | W      | 44-46kg            |               |       |     |      |
|       | PRIYA SHETTAR           |      | W      | 46-48kg            |               |       |     |      |
|       | NEHA MARAYANI SIDDI     |      | W      | 48-50kg            |               |       |     |      |
|       | ASMA MUJAVAR            |      | W      | 50-52kg            |               |       |     |      |
|       | LATASHA SUSHIL SIDDI    |      | W      | 52-54kg            |               |       |     |      |
|       | SHRAVANI MADHUKAR PATIL |      | W      | 54-57kg            |               |       |     |      |
|       | AYATI RACHAIAH BALRAJ   |      | W      | 57-60kg            |               |       |     |      |
|       | KHEERTHI PRIYA K        |      | W      | 60-63kg            |               |       |     |      |
|       | CHINMAYEE GOWDA V       |      | W      | 66-70kg            |               |       |     |      |
|       | RAPURU HARSHITHA        |      | Ŵ      | 70-75kg            |               |       |     |      |
|       | SADHANA S               |      | Ŵ      | 80-80+kg           |               |       |     |      |

| Team  | Name                      | Seed | Gender | Weight<br>Category | Date of Birth | Bouts | won | lost |
|-------|---------------------------|------|--------|--------------------|---------------|-------|-----|------|
| KER - | KERLA                     |      |        |                    |               |       |     |      |
|       | MONICA B                  |      | W      | 44-46kg            |               |       |     |      |
|       | ANIDYASREE SIVASANKERI    |      | W      | 46-48kg            |               |       |     |      |
|       | ADHYA N                   |      | W      | 48-50kg            |               |       |     |      |
|       | SHIFAMOL AM               |      | W      | 50-52kg            |               |       |     |      |
|       | MARIYA GOGOI              |      | W      | 52-54kg            |               |       |     |      |
|       | AKSHARA S                 |      | W      | 54-57kg            |               |       |     |      |
|       | DEVANDA T V               |      | W      | 57-60kg            |               |       |     |      |
|       | ARSHA JAYAN.S             |      | W      | 60-63kg            |               |       |     |      |
|       | ASHWATHY BIJU             |      | W      | 63-66kg            |               |       |     |      |
|       | SAI DURGA NANDINI N S     |      | W      | 66-70kg            |               |       |     |      |
|       | AMEYA P.C                 |      | W      | 70-75kg            |               |       |     |      |
|       | VAYKA .P NAIR             |      | W      | 75-80kg            |               |       |     |      |
|       | PAVANA S                  |      | W      | 80-80+kg           |               |       |     |      |
| МАН - | MAHARASHTRA               |      |        |                    |               |       |     |      |
|       | AARYA GARDE               |      | W      | 44-46kg            |               |       |     |      |
|       | SUHANI BORADE             |      | W      | 46-48kg            |               |       |     |      |
|       | SUVIDNYA DODAKE           |      | W      | 48-50kg            |               |       |     |      |
|       | SAMIKSHA SINGH            |      | W      | 50-52kg            |               |       |     |      |
|       | SAWLI BARBUNJE            |      | W      | 52-54kg            |               |       |     |      |
|       | POOJA CHANNE              |      | W      | 54-57kg            |               |       |     |      |
|       | YASHADA BHOSALE           |      | W      | 57-60kg            |               |       |     |      |
|       | SHANAYA YADAV             |      | W      | 60-63kg            |               |       |     |      |
|       | KANAK AGRAWAL             |      | W      | 63-66kg            |               |       |     |      |
|       | AAYUSHI BHOSALE           |      | W      | 66-70kg            |               |       |     |      |
|       | ISHWARI YEOLE             |      | W      | 70-75kg            |               |       |     |      |
|       | RUGVEDA SAWANT            |      | W      | 75-80kg            |               |       |     |      |
|       | KOMAL GIRI                |      | W      | 80-80+kg           |               |       |     |      |
| MAN - | MANIPUR                   |      |        |                    |               |       |     |      |
|       | KHRISMIRA DEVI MOIRANG TH |      | W      | 44-46kg            |               |       |     |      |
|       | LAMAEILU GANGMEI          |      | W      | 46-48kg            |               |       |     |      |
|       | RIYA HEIKHAM              |      | W      | 48-50kg            |               |       |     |      |
|       | MARIA PAME                |      | W      | 50-52kg            |               |       |     |      |
|       | SHUMNEIJANG KOM MANGTE    |      | W      | 52-54kg            |               |       |     |      |
|       | RADHAMANI LONGJAM         |      | W      | 54-57kg            |               |       |     |      |
|       | ARTINA DEVI NAOREM        |      | W      | 57-60kg            |               |       |     |      |
|       | DAINA DEVI THOUDAM        |      | W      | 60-63kg            |               |       |     |      |
|       | PANTHOI CHANU ELANGBAM    |      | W      | 63-66kg            |               |       |     |      |
| MEG - |                           |      |        |                    |               |       |     |      |
|       | EKYRPANGMEKA SOHIONG      |      | W      | 44-46kg            |               |       |     |      |
|       | EVANGELLYNE SOHBAR        |      | W      | 46-48kg            |               |       |     |      |
| MIZ - | MIZORAM                   |      |        |                    |               |       |     |      |
|       | MALSAWMDAWNGKIMI          |      | W      | 44-46kg            |               |       |     |      |
|       | LIANHMINGTHANGI           |      | W      | 46-48kg            |               |       |     |      |
|       | LALROHLUI                 |      | W      | 48-50kg            |               |       |     |      |
|       | ESTHER LALHRUAIZELI       |      | W      | 50-52kg            |               |       |     |      |
|       | ESTHER LALLAWMSANGI       |      | W      | 63-66kg            |               |       |     |      |

| Team  | Name                  | Seed | Gender | Weight<br>Category | Date of Birth | Bouts | won | lost |
|-------|-----------------------|------|--------|--------------------|---------------|-------|-----|------|
| MP -  | MADHYA PRADESH        |      |        |                    |               |       |     |      |
|       | TANISHIKA PANDEY      |      | W      | 44-46kg            |               |       |     |      |
|       | HIMANSHI KUMARI       |      | W      | 46-48kg            |               |       |     |      |
|       | PRIYANSHAI SENGAR     |      | W      | 48-50kg            |               |       |     |      |
|       | ANSHIKA SENGAR        |      | W      | 50-52kg            |               |       |     |      |
|       | OJASVI WADIWA         |      | W      | 52-54kg            |               |       |     |      |
|       | PARTHIVI KUMRE        |      | W      | 54-57kg            |               |       |     |      |
|       | LAXMI RATORE          |      | W      | 57-60kg            |               |       |     |      |
|       | PRAVJOT KAUR          |      | Ŵ      | 60-63kg            |               |       |     |      |
|       | VARIDHI DUBEY         |      | Ŵ      | -                  |               |       |     |      |
|       |                       |      |        | 63-66kg            |               |       |     |      |
|       | SNEHA VERMA           |      | W      | 66-70kg            |               |       |     |      |
| ORI - | ORISSA                |      |        |                    |               |       |     |      |
|       | PRAGYAN PARAMITA PANI |      | W      | 44-46kg            |               |       |     |      |
|       | ARPITA PANDA          |      | W      | 50-52kg            |               |       |     |      |
| PON - | PONDICHERRY           |      |        |                    |               |       |     |      |
|       | SRI VARSHA            |      | W      | 44-46kg            |               |       |     |      |
|       | SAMYUKTHA             |      | Ŵ      | 48-50kg            |               |       |     |      |
|       | YAMALI                |      | Ŵ      | -                  |               |       |     |      |
|       |                       |      |        | 50-52kg            |               |       |     |      |
|       | KEERTHANA             |      | W      | 66-70kg            |               |       |     |      |
| PUN - | PUNJAB                |      |        |                    |               |       |     |      |
|       | PALAK                 |      | W      | 44-46kg            |               |       |     |      |
|       | AFFASA KALIA          |      | W      | 46-48kg            |               |       |     |      |
|       | HARJOT KAUR           |      | W      | 48-50kg            |               |       |     |      |
|       | NAINA RANA            |      | W      | 50-52kg            |               |       |     |      |
|       | ASHMANPREET KAUR      |      | W      | 52-54kg            |               |       |     |      |
|       | MANVEER KAUR          |      | W      | 54-57kg            |               |       |     |      |
|       | SIMRANJEET KAUR       |      | Ŵ      | 57-60kg            |               |       |     |      |
|       | HARPEET KAUR          |      | Ŵ      | 60-63kg            |               |       |     |      |
|       | HARNOOR PREET KAUR    |      | Ŵ      | -                  |               |       |     |      |
|       |                       |      |        | 63-66kg            |               |       |     |      |
|       |                       |      | W      | 66-70kg            |               |       |     |      |
|       | SHIVANI TOOR          |      | W      | 70-75kg            |               |       |     |      |
|       | AKSHRA BHARDWAJ       |      | W      | 75-80kg            |               |       |     |      |
|       | PARVEEN KAUR          |      | W      | 80-80+kg           |               |       |     |      |
| RAJ - | RAJASTHAN             |      |        |                    |               |       |     |      |
|       | PRIYANSHI SAIN        |      | W      | 44-46kg            |               |       |     |      |
|       | DISHA SHARMA          |      | W      | 46-48kg            |               |       |     |      |
|       | ANAMIKA               |      | W      | 48-50kg            |               |       |     |      |
|       | ANITA                 |      | W      | 50-52kg            |               |       |     |      |
|       | ADRIKA SINGH HADA     |      | Ŵ      | 52-54kg            |               |       |     |      |
|       | SAKSHI PRAJAPATI      |      | Ŵ      | 54-57kg            |               |       |     |      |
|       |                       |      |        | U                  |               |       |     |      |
|       | GAZAL                 |      | W      | 57-60kg            |               |       |     |      |
|       | RIYA SINGH            |      | W      | 60-63kg            |               |       |     |      |
|       | GARVITA               |      | W      | 63-66kg            |               |       |     |      |
|       | VIBHUTI MOD           |      | W      | 66-70kg            |               |       |     |      |
|       | MONIKA CHOUDHARY      |      | W      | 70-75kg            |               |       |     |      |
|       | VRIDHINI CHOUDHARY    |      | W      | 75-80kg            |               |       |     |      |
|       | MAHI ACHARYA          |      | W      | 80-80+kg           |               |       |     |      |
| SIK - | SIKKIM                |      |        |                    |               |       |     |      |
|       | BANASREE RAI          |      | W      | 46-48kg            |               |       |     |      |
|       | NANDINA KUMARI        |      | Ŵ      | 48-50kg            |               |       |     |      |
|       | KESSANG SUBEDI        |      | Ŵ      | 52-54kg            |               |       |     |      |
|       |                       |      |        | -                  |               |       |     |      |
|       | MUSKAN SUBEDI         |      | W      | 63-66kg            |               |       |     |      |

| Team   | Name                     | Seed | Gender | Weight<br>Category | Date of Birth | Bouts | won | lost |
|--------|--------------------------|------|--------|--------------------|---------------|-------|-----|------|
| SSCB - |                          |      |        |                    |               |       |     |      |
|        | LAXMI LAMANI             |      | W      | 46-48kg            |               |       |     |      |
|        | BHAKTI                   |      | W      | 48-50kg            |               |       |     |      |
|        | NAITIK                   |      | W      | 50-52kg            |               |       |     |      |
|        | CHANDRIKA PUJARI         |      | W      | 52-54kg            |               |       |     |      |
|        | HARSIKA                  |      | W      | 57-60kg            |               |       |     |      |
|        | PRACHI                   |      | W      | 60-63kg            |               |       |     |      |
|        | HAMOOR KAUR              |      | Ŵ      | 63-66kg            |               |       |     |      |
|        | SANVI                    |      | Ŵ      | 66-70kg            |               |       |     |      |
|        | ANUSHKA DUHAN            |      | W      | 80-80+kg           |               |       |     |      |
| TEL -  | TELANGANA                |      |        |                    |               |       |     |      |
|        | ANUGRAHA JUPALLY         |      | W      | 44-46kg            |               |       |     |      |
|        |                          |      | W      | 44-46kg<br>46-48kg |               |       |     |      |
|        | SWEETIJA RAMAVATH        |      |        |                    |               |       |     |      |
|        | LITHARSHANA V            |      | W      | 48-50kg            |               |       |     |      |
|        | KRITI AGARWAL            |      | W      | 50-52kg            |               |       |     |      |
|        | SUKSHITHA C              |      | W      | 52-54kg            |               |       |     |      |
|        | SHARAN ROJE MANDAPELLY   |      | W      | 54-57kg            |               |       |     |      |
|        | KYATHI BHUVANA SRI PERUM |      | W      | 57-60kg            |               |       |     |      |
|        | JAHNAVI BAHATAN          |      | W      | 60-63kg            |               |       |     |      |
|        | SRIVALLY MARRI           |      | W      | 63-66kg            |               |       |     |      |
|        | THANUSRI SHEELAM         |      | W      | 66-70kg            |               |       |     |      |
|        | RUDRANI AVUTHU           |      | Ŵ      | 70-75kg            |               |       |     |      |
|        | SIMRITHA REDDY PATEL     |      | W      | -                  |               |       |     |      |
|        |                          |      |        | 75-80kg            |               |       |     |      |
|        | AYUSMITA BENERJEE        |      | W      | 80-80+kg           |               |       |     |      |
| TN -   | TAMILNADU                |      |        |                    |               |       |     |      |
|        | M NANDHNI                |      | W      | 44-46kg            |               |       |     |      |
|        | K MAHALAKSHMI            |      | W      | 46-48kg            |               |       |     |      |
|        | R LAKKIMA                |      | W      | 48-50kg            |               |       |     |      |
|        | S PRIYANKA SAKTHI        |      | W      | 50-52kg            |               |       |     |      |
|        | N VAISHNAVI DEVI         |      | W      | 52-54kg            |               |       |     |      |
|        | K RAJAKEERTHI            |      | Ŵ      | 54-57kg            |               |       |     |      |
|        | M DHARSHINI              |      | Ŵ      | 57-60kg            |               |       |     |      |
|        |                          |      | W      | -                  |               |       |     |      |
|        | P BHUVANSHA              |      |        | 60-63kg            |               |       |     |      |
|        | S MONICA                 |      | W      | 63-66kg            |               |       |     |      |
|        | A SHRINIDHI              |      | W      | 66-70kg            |               |       |     |      |
|        | E BHARKAVI SUHANI        |      | W      | 70-75kg            |               |       |     |      |
|        | SM CHARMI                |      | W      | 80-80+kg           |               |       |     |      |
| TRI -  | TRIPURA                  |      |        |                    |               |       |     |      |
|        | SARSAWATI SINHA          |      | W      | 44-46kg            |               |       |     |      |
|        | PRACHI GHOSH             |      | W      | 48-50kg            |               |       |     |      |
|        | SULAGNA PODDER           |      | W      | 57-60kg            |               |       |     |      |
|        | ASMEET DAS               |      | W      | 63-66kg            |               |       |     |      |
| UP -   | UTTAR PRADESH            |      |        |                    |               |       |     |      |
|        | NISHU SINGH              |      | W      | 44-46kg            |               |       |     |      |
|        | VAISHNAVI                |      | W      | 44-40kg<br>48-50kg |               |       |     |      |
|        |                          |      |        | •                  |               |       |     |      |
|        | DIVYANSHI                |      | W      | 50-52kg            |               |       |     |      |
|        | MAMTA                    |      | W      | 52-54kg            |               |       |     |      |
|        | NEETU CHAUHAN            |      | W      | 54-57kg            |               |       |     |      |
|        | JAGRITI YADAV            |      | W      | 57-60kg            |               |       |     |      |
|        | ZAHRA NOOR               |      | W      | 63-66kg            |               |       |     |      |
|        | SHRISHTI GAUR            |      | W      | 66-70kg            |               |       |     |      |
|        | MEHUL MALIK              |      | W      | 70-75kg            |               |       |     |      |
|        | AVNI BAISLA              |      | Ŵ      | 75-80kg            |               |       |     |      |
|        | RIYA                     |      | Ŵ      | 80-80+kg           |               |       |     |      |
|        |                          |      | vv     | 00-00+Ky           |               |       |     |      |

# As of TUE 24 JUN 2025

| Team  | Name              | Seed | Gender | Weight<br>Category | Date of Birth | Bouts | won | lost |
|-------|-------------------|------|--------|--------------------|---------------|-------|-----|------|
| итк - | UTTARAKHAND       |      |        |                    |               |       |     |      |
|       | KHUSHI CHAND      |      | W      | 44-46kg            |               |       |     |      |
|       | PEEPIKA KANWAL    |      | W      | 46-48kg            |               |       |     |      |
|       | GODAWARI RATHOUR  |      | W      | 48-50kg            |               |       |     |      |
|       | ALISHA            |      | W      | 50-52kg            |               |       |     |      |
|       | BHUMIKA BASERA    |      | W      | 52-54kg            |               |       |     |      |
|       | ANUSHKA ARYA      |      | W      | 54-57kg            |               |       |     |      |
|       | AANAHITA AGGARWAL |      | W      | 57-60kg            |               |       |     |      |
|       | RIYA              |      | W      | 60-63kg            |               |       |     |      |
|       | RIYA JOSHI        |      | W      | 63-66kg            |               |       |     |      |
|       | KASHISH           |      | W      | 66-70kg            |               |       |     |      |
| WB -  | WEST BENGAL       |      |        |                    |               |       |     |      |
|       | SHARMISTHA SAHA   |      | W      | 44-46kg            |               |       |     |      |
|       | PRENA DEY         |      | W      | 46-48kg            |               |       |     |      |
|       | ANNU SINGH        |      | W      | 48-50kg            |               |       |     |      |
|       | ARSHI HANIF       |      | W      | 50-52kg            |               |       |     |      |
|       | MEGHEE SAHA       |      | W      | 52-54kg            |               |       |     |      |
|       | ZAINAB KHATOON    |      | W      | 54-57kg            |               |       |     |      |
|       | MANISHA GHOSH     |      | W      | 57-60kg            |               |       |     |      |