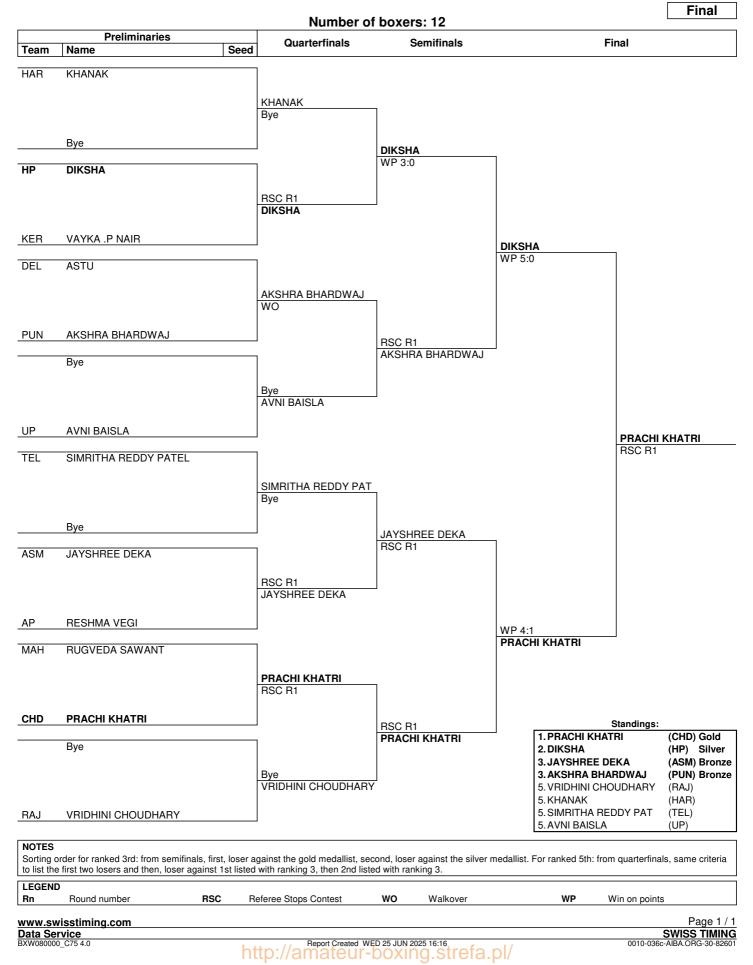

19-06-2025 to 25-06-2025 Quarterfinals

SAI NBA ROTHAK, HARYANA

Session 5

| Order | Bout | Weight Category |          | Corner             | Name                                                     | Seed                                                     | Team<br>Code      | Winner                                                                                       | Result    | Decis | sion                                               |
|-------|------|-----------------|----------|--------------------|----------------------------------------------------------|----------------------------------------------------------|-------------------|----------------------------------------------------------------------------------------------|-----------|-------|----------------------------------------------------|
| 9     | 191  | (48-50kg)       | Referee: | RED<br>BLUE<br>DEL | SIMRAN<br>BHAKTI<br>MUKESH KALOSIA                       | Judge 1:<br>Judge 2:<br>Judge 3:<br>Judge 4:<br>Judge 5: | BIH<br>MAH<br>ASM | <b>BLUE</b><br>SULTAN TABREZ A<br>ANJANI KUMAR<br>VIKAS KATE<br>REKHA BORA<br>D KARPAGAVALLI | WP<br>LAM | 5:0   | 27:30<br>27:30<br>25:30<br>27:30<br>27:30          |
| 10    | 192  | (48-50kg)       | Referee: | RED<br>BLUE<br>ASM | RIYA HEIKHAM<br>AYUSHI DUBEY<br>REKHA BORA               | Judge 1:<br>Judge 2:<br>Judge 3:<br>Judge 4:<br>Judge 5: | WB<br>HAR<br>KAR  | RED<br>SANDEEP SINGH<br>AMAN<br>POOJA<br>FRANKLIN<br>AKSHAY                                  | WP        | 5:0   | 30:27<br>29:28<br>30:27<br>30:27<br>30:27          |
| 11    | 193  | (48-50kg)       | Referee: | RED<br>BLUE<br>RAJ | KAFI<br>AHAANA SHARMA<br>RAJENDER SINGH RATHORE          | Judge 1:<br>Judge 2:<br>Judge 3:<br>Judge 4:<br>Judge 5: | SIK<br>UTK<br>TN  | BLUE<br>ASHOK RAUT<br>SAHDEV CHETRI<br>ANIL<br>D KARPAGAVALLI<br>RAHUL KUMAR SIN             | WP        | 5:0   | 28:29<br>27:30<br>27:30<br>27:30<br>28:29          |
| 12    | 194  | (48-50kg)       | Referee: | RED<br>BLUE<br>KAR | SUVIDNYA DODAKE<br>MAMTA RAUT<br>FRANKLIN                | Judge 1:<br>Judge 2:<br>Judge 3:<br>Judge 4:<br>Judge 5: | WB<br>J&K<br>HAR  | BLUE<br>PRADDEP<br>SULTAN TABREZ A<br>SANDEEP SINGH<br>POOJA<br>ANJANI KUMAR                 | WP        | 5:0   | 27:30<br>27:30<br>27:30<br>27:30<br>27:30<br>27:30 |
| 13    | 195  | (50-52kg)       | Referee: | RED<br>BLUE<br>UTK | SAMIKSHA SINGH<br>SUNENA AKHTARA AMIN<br><sup>ANIL</sup> | Judge 1:<br>Judge 2:<br>Judge 3:<br>Judge 4:<br>Judge 5: | DEL<br>CHT<br>SIK | RED<br>D KARPAGAVALLI<br>AKSHAY<br>ASHOK RAUT<br>SAHDEV CHETRI<br>AMAN                       | WP        | 4:1   | 30:27<br>30:27<br>30:27<br>28:29<br>30:27          |
| 14    | 196  | (50-52kg)       | Referee: | RED<br>BLUE<br>DEL | ANITA<br>SIMARAN<br>PRADDEP                              | Judge 1:<br>Judge 2:<br>Judge 3:<br>Judge 4:<br>Judge 5: | ASM<br>WB<br>BIH  | BLUE<br>RAHUL KUMAR SIN<br>REKHA BORA<br>SULTAN TABREZ A<br>ANJANI KUMAR<br>FRANKLIN         |           | 4:1   | 27:30<br>29:28<br>28:29<br>27:30<br>27:30          |
| 15    | 197  | (50-52kg)       | Referee: | RED<br>BLUE<br>TN  | MEGHANA MYLAPALLI<br>ALISHA<br>D KARPAGAVALLI            | Judge 1:<br>Judge 2:<br>Judge 3:<br>Judge 4:<br>Judge 5: | J&K<br>HAR<br>MAH | BLUE<br>AKSHAY<br>SANDEEP SINGH<br>POOJA<br>VIKAS KATE<br>GOURANG                            | WP        | 5:0   | 28:29<br>27:30<br>27:30<br>27:30<br>27:30<br>27:30 |
| 16    | 198  | (50-52kg)       | Referee: | RED<br>BLUE<br>UP  | MARIA PAME<br>NAITIK<br>RAHUL KUMAR SINGH                | Judge 1:<br>Judge 2:<br>Judge 3:<br>Judge 4:<br>Judge 5: | SIK<br>BEN<br>DEL | BLUE<br>ASHOK RAUT<br>SAHDEV CHETRI<br>AMAN<br>AKSHAY<br>RAJENDER SINGH                      | WP        | 5:0   | 28:29<br>28:29<br>28:29<br>27:30<br>27:30          |