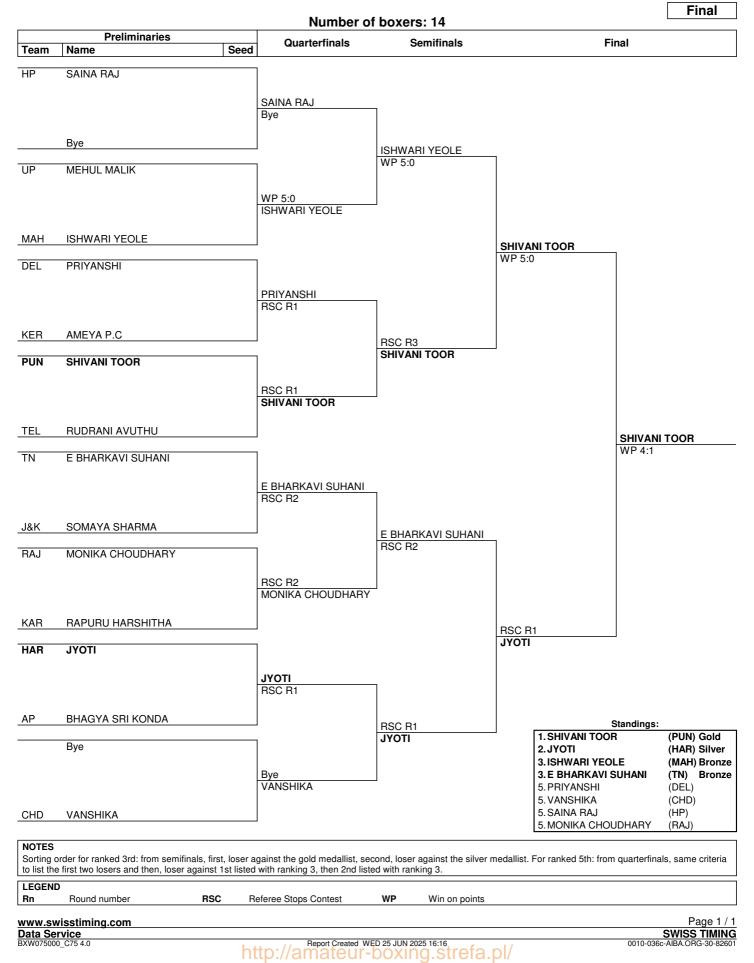

19-06-2025 to 25-06-2025 Preliminaries

| LEGEN | D                        |    |              |     |                       |    |          |        |
|-------|--------------------------|----|--------------|-----|-----------------------|----|----------|--------|
| *     | Preferred winner         | Rn | Round number | RSC | Referee Stops Contest | wo | Walkover |        |
| WP    | Win on points            |    |              |     |                       |    |          |        |
|       |                          |    |              |     |                       |    |          |        |
| ww.s  | wisstiming.com           |    |              |     |                       |    |          | Page 7 |
|       | wisstiming.com<br>ervice |    |              |     |                       |    |          | Page 7 |

19-06-2025 to 25-06-2025 Quarterfinals

SAI NBA ROTHAK, HARYANA

Session 5

| Order | Bout | Weight Category |          | Corner             | Name                                                | Seed                                                     | Team<br>Code                           | Winner                                                                             | Result   | Decis | sion                                               |
|-------|------|-----------------|----------|--------------------|-----------------------------------------------------|----------------------------------------------------------|----------------------------------------|------------------------------------------------------------------------------------|----------|-------|----------------------------------------------------|
| 1     | 183  | (44-46kg)       | Referee: | RED<br>BLUE<br>SIK | PRIYANSHI SAIN<br>MONIKA DOLEY<br>SAHDEV CHETRI     | Judge 1:<br>Judge 2:<br>Judge 3:<br>Judge 4:<br>Judge 5: | BIH<br>HAR                             | BLUE<br>SANDEEP SINGH<br>ANJANI KUMAR<br>POOJA<br>MUKESH KALOSIA                   | WP       | 4:0   | 27:29<br>28:28<br>26:30<br>26:30<br>27:29          |
| 2     | 184  | (44-46kg)       | Referee: | RED<br>BLUE<br>WB  | LAXMI<br>EKYRPANGMEKA SOHIONG<br>SULTAN TABREZ ALAM | Judge 1:<br>Judge 2:<br>Judge 3:<br>Judge 4:<br>Judge 5: | ASM<br>RAJ<br>UTK                      | RED<br>VIKAS KATE<br>REKHA BORA<br>RAJENDER SINGH<br>ANIL<br>FRANKLIN              | WP       | 3:2   | 30:27<br>27:30<br>29:28<br>28:29<br>29:28          |
| 3     | 185  | (44-46kg)       | Referee: | RED<br>BLUE<br>J&K | HILLANG ANA<br>JEENAT MALIK<br>SANDEEP SINGH        | Judge 1:<br>Judge 2:<br>Judge 3:<br>Judge 5:             | TN<br>UP                               | BLUE<br>PRADDEP<br>D KARPAGAVALLI<br>RAHUL KUMAR SIN<br>SAHDEV CHETRI              | WP<br>GH | 5:0   | 27:29<br>26:30<br>26:30<br>27:29                   |
| 4     | 186  | (44-46kg)       | Referee: | RED<br>BLUE<br>DEL | PALAK<br>KHUSHI CHAND<br>AKSHAY                     | Judge 1:<br>Judge 2:<br>Judge 3:<br>Judge 4:<br>Judge 5: | PUN<br>UTK<br>ASM<br>BIH<br>HAR<br>DEL | BLUE<br>REKHA BORA<br>ANJANI KUMAR<br>POOJA<br>MUKESH KALOSIA<br>VIKAS KATE        | WP       | 5:0   | 27:29<br>27:29<br>27:29<br>27:29<br>27:29<br>27:29 |
| 5     | 187  | (46-48kg)       | Referee: | RED<br>BLUE<br>CHT | LAXMI LAMANI<br>SUHANI BORADE<br>ASHOK RAUT         | Judge 1:<br>Judge 2:<br>Judge 3:<br>Judge 4:<br>Judge 5: | J&K<br>RAJ<br>KAR                      | RED<br>SAHDEV CHETRI<br>SANDEEP SINGH<br>RAJENDER SINGH<br>FRANKLIN<br>PRADDEP     | WP       | 4:1   | 30:27<br>28:29<br>30:27<br>29:28<br>29:28          |
| 6     | 188  | (46-48kg)       | Referee: | RED<br>BLUE<br>BIH | SUMAN PATIL<br>K MAHALAKSHMI<br>ANJANI KUMAR        | Judge 1:<br>Judge 2:<br>Judge 3:<br>Judge 4:<br>Judge 5: | UP<br>DEL<br>ASM                       | BLUE<br>SULTAN TABREZ A<br>RAHUL KUMAR SIN<br>MUKESH KALOSIA<br>REKHA BORA<br>ANIL |          | 3:2   | 28:28 *<br>29:27<br>27:29<br>27:29<br>29:27        |
| 7     | 189  | (46-48kg)       | Referee: | RED<br>BLUE<br>MAH | LAMAEILU GANGMEI<br>JIYA<br>VIKAS KATE              | Judge 1:<br>Judge 2:<br>Judge 3:<br>Judge 4:<br>Judge 5: | SIK<br>J&K<br>TN                       | BLUE<br>AMAN<br>SAHDEV CHETRI<br>SANDEEP SINGH<br>D KARPAGAVALLI<br>FRANKLIN       | WP       | 5:0   | 27:30<br>27:30<br>27:30<br>27:30<br>27:30          |
| 8     | 190  | (46-48kg)       | Referee: | RED<br>BLUE<br>HAR | BANASREE RAI<br>AFFASA KALIA<br>POOJA               | Judge 1:<br>Judge 2:<br>Judge 3:<br>Judge 4:<br>Judge 5: | UTK<br>UP<br>DEL                       | BLUE<br>RAJENDER SINGH<br>ANIL<br>RAHUL KUMAR SIN<br>AKSHAY<br>ASHOK RAUT          |          | R2    | 9:10<br>9:10<br>9:10<br>8:10<br>9:10               |