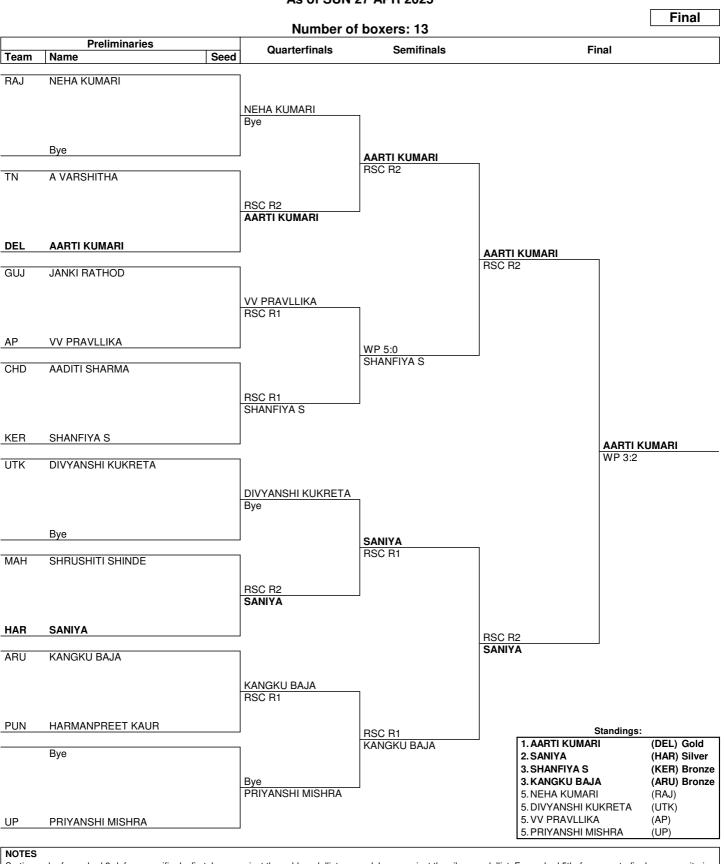

#### As of SAT 26 APR 2025

| Team  | Name                                   | Seed | Gender | Weight<br>Category      | Date of Birth | Bouts | won | lost |
|-------|----------------------------------------|------|--------|-------------------------|---------------|-------|-----|------|
| AP -  | ANDHRA PRADESH                         |      |        |                         |               |       |     | _    |
|       | HEENA KAUSAR                           |      | W      | 45-48KGkg               |               |       |     |      |
|       | K NIHARIKA                             |      | W      | 48-51KGkg               |               |       |     |      |
|       | V ANITHA                               |      | W      | 51-54KGkg               |               |       |     |      |
|       | SABA TABASSUM                          |      | W      | 54-57KGkg               |               |       |     |      |
|       | S MIHIRA                               |      | W      | 57-60KGkg               |               |       |     |      |
|       | KANAKA DEEPIKA                         |      | W      | 60-65KGkg               |               |       |     |      |
|       | B PRAGNA RANI                          |      | W      | 65-70KGkg               |               |       |     |      |
|       | VV PRAVLLIKA                           |      | W      | 70-75KGkg               |               |       |     |      |
|       | G NANDHINI                             |      | W      | 75-80KGkg               |               |       |     |      |
|       | N PRAGNA                               |      | W      | 80-80+KGkg              |               |       |     |      |
|       |                                        |      |        | or continuing           |               |       |     |      |
| ARU - | <b>ARUNANCHAL PRADESH</b><br>TARH PAYA |      | W      | 51-54KGkg               |               |       |     |      |
|       | RECHEL SINGPHO                         |      | W      | -                       |               |       |     |      |
|       |                                        |      |        | 54-57KGkg               |               |       |     |      |
|       | NABAM ANIA                             |      | W      | 57-60KGkg               |               |       |     |      |
|       | KANGKU BAJA                            |      | W      | 70-75KGkg               |               |       |     |      |
| ASM - | ASSAM                                  |      |        |                         |               |       |     |      |
|       | ELAJYOTI PEGU                          |      | W      | 45-48KGkg               |               |       |     |      |
|       | RESHMIN CHANGMAI                       |      | W      | 48-51KGkg               |               |       |     |      |
|       | AKANKHYA BHARADWAJ                     |      | W      | 51-54KGkg               |               |       |     |      |
|       | SNEHA SONOWAL                          |      | W      | 54-57KGkg               |               |       |     |      |
|       | PUNSHANG DOLEY                         |      | W      | 57-60KGkg               |               |       |     |      |
|       | KRITISHA KALITA                        |      | W      | 60-65KGkg               |               |       |     |      |
|       | HEMA NARZARY                           |      | W      | 65-70KGkg               |               |       |     |      |
| BIH - | BIHAR                                  |      |        |                         |               |       |     |      |
|       | ANSHU                                  |      | W      | 48-51KGkg               |               |       |     |      |
|       | SRISTI SINGH                           |      | W      | 51-54KGkg               |               |       |     |      |
|       | SAUDARYA KUMARI                        |      | W      | 54-57KGkg               |               |       |     |      |
|       | MUSKAN KUMARI                          |      | W      | 57-60KGkg               |               |       |     |      |
| OLUD. | OLIANDIO ADII                          |      |        | -                       |               |       |     |      |
| CHD - | CHANDIGARH<br>Tanvi                    |      | W      | 45-48KGkg               |               |       |     |      |
|       | PRACHI                                 |      |        | -                       |               |       |     |      |
|       | _                                      |      | W      | 48-51KGkg               |               |       |     |      |
|       | DIVYA KAUSHAL                          |      | W      | 51-54KGkg               |               |       |     |      |
|       | MANJU                                  |      | W      | 54-57KGkg               |               |       |     |      |
|       | SHRUTI                                 |      | W      | 57-60KGkg               |               |       |     |      |
|       | PALAK                                  |      | W      | 60-65KGkg               |               |       |     |      |
|       | AADITI SHARMA                          |      | W      | 70-75KGkg               |               |       |     |      |
|       | NOOR                                   |      | W      | 75-80KGkg               |               |       |     |      |
|       | SHRUTI                                 |      | W      | 80-80+KGkg              |               |       |     |      |
| CHT - | CHATTISGARH                            |      |        |                         |               |       |     |      |
|       | HIMANSHI                               |      | W      | 45-48KGkg               |               |       |     |      |
|       | RITIKA SINGH                           |      | W      | 48-51KGkg               |               |       |     |      |
| DEL - | DELHI                                  |      |        |                         |               |       |     |      |
|       | NIDHI                                  |      | W      | 45-48KGkg               |               |       |     |      |
|       | HIMANI                                 |      | W      | 48-51KGkg               |               |       |     |      |
|       | YASHITA GURUNG                         |      | W      | 51-54KGkg               |               |       |     |      |
|       | GOURI GOSWAMI                          |      | W      | 54-57KGkg               |               |       |     |      |
|       |                                        |      |        | _                       |               |       |     |      |
|       | MANSHI NAGAR                           |      | W      | 57-60KGkg               |               |       |     |      |
|       | NEHA                                   |      | W      | 60-65KGkg               |               |       |     |      |
|       | AKANSHA PHALASWAL                      |      | W      | 65-70KGkg               |               |       |     |      |
|       | AARTI KUMARI                           |      | W      | 70-75KGkg               |               |       |     |      |
|       |                                        |      | 147    | 75 001/01               |               |       |     |      |
|       | KRITIKA WASAN<br>PRACHI TOKAS          |      | W<br>W | 75-80KGkg<br>80-80+KGkg |               |       |     |      |

#### As of SAT 26 APR 2025

| Team   | Name               | Seed | Gender | Weight<br>Category | Date of Birth | Bouts | won | lost |
|--------|--------------------|------|--------|--------------------|---------------|-------|-----|------|
| GOA -  | GOA                |      |        |                    |               |       |     |      |
|        | SEJAL INGLE        |      | W      | 45-48KGkg          |               |       |     |      |
|        | KHUSHI PRASAD      |      | W      | 48-51KGkg          |               |       |     |      |
|        | REHANA ALAM        |      | W      | 51-54KGkg          |               |       |     |      |
| GUJ -  | GUJARAT            |      |        |                    |               |       |     |      |
|        | NEHADEVI RAWAT     |      | W      | 48-51KGkg          |               |       |     |      |
|        | NIKITA VISHVAKARMA |      | W      | 51-54KGkg          |               |       |     |      |
|        | SHREYA SINGH       |      | W      | 54-57KGkg          |               |       |     |      |
|        | JANKI RATHOD       |      | W      | 70-75KGkg          |               |       |     |      |
| HAR -  | HARYANA            |      |        |                    |               |       |     |      |
| IIAN - | PAYAL              |      | W      | 15 19KGka          |               |       |     |      |
|        |                    |      |        | 45-48KGkg          |               |       |     |      |
|        | YAKSHIKA           |      | W      | 48-51KGkg          |               |       |     |      |
|        | SHIKHA             |      | W      | 51-54KGkg          |               |       |     |      |
|        | ARJU               |      | W      | 54-57KGkg          |               |       |     |      |
|        | VINI               |      | W      | 57-60KGkg          |               |       |     |      |
|        | NISHA              |      | W      | 60-65KGkg          |               |       |     |      |
|        | SARIKA             |      | W      | 65-70KGkg          |               |       |     |      |
|        | SANIYA             |      | W      | 70-75KGkg          |               |       |     |      |
|        | MEGHA SHEOKAND     |      | W      | 75-80KGkg          |               |       |     |      |
|        | ISHU               |      | W      | 80-80+KGkg         |               |       |     |      |
| HP -   | HIMACHAL PRADESH   |      |        |                    |               |       |     |      |
|        | TANISHA            |      | W      | 45-48KGkg          |               |       |     |      |
|        | ADITI NEGI         |      | W      | 48-51KGkg          |               |       |     |      |
|        | RUHANI             |      | W      | 51-54KGkg          |               |       |     |      |
|        | MEVI               |      | W      | 54-57KGkg          |               |       |     |      |
|        | SHWETA NEGI        |      | W      |                    |               |       |     |      |
|        |                    |      |        | 57-60KGkg          |               |       |     |      |
|        | BHUMIKA            |      | W      | 60-65KGkg          |               |       |     |      |
|        | NAVYA ROACH        |      | W      | 65-70KGkg          |               |       |     |      |
|        | SURBHI RANA        |      | W      | 75-80KGkg          |               |       |     |      |
| J&K -  | JAMMU KASHMIR      |      |        |                    |               |       |     |      |
|        | SACHI              |      | W      | 45-48KGkg          |               |       |     |      |
|        | NANDITA KHAJURIA   |      | W      | 48-51KGkg          |               |       |     |      |
|        | JOYEETA KHADOTRA   |      | W      | 51-54KGkg          |               |       |     |      |
|        | SHIVANGI KACHROO   |      | W      | 60-65KGkg          |               |       |     |      |
| JHA -  | JHARKHAND          |      |        |                    |               |       |     |      |
|        | JASIKA KHESS       |      | W      | 45-48KGkg          |               |       |     |      |
|        | NEHA KUMARI        |      | W      | 48-51KGkg          |               |       |     |      |
|        | NITA ROSE TIGGA    |      | W      | 51-54KGkg          |               |       |     |      |
|        | SMRITI MARTHA HORO |      | W      | 54-57KGkg          |               |       |     |      |
|        | RITIKA KUMARI      |      | W      | 60-65KGkg          |               |       |     |      |
| KAR -  | KARNATAKA          |      |        |                    |               |       |     |      |
| IVAN . |                    |      | ۱۸/    | 45 49KCk~          |               |       |     |      |
|        | SAMBRAMA M P       |      | W      | 45-48KGkg          |               |       |     |      |
|        | PANCHAMI B B       |      | W      | 48-51KGkg          |               |       |     |      |
|        | NISHITHA R KUMAR   |      | W      | 51-54KGkg          |               |       |     |      |
|        | GYANESHWARI P      |      | W      | 54-57KGkg          |               |       |     |      |
|        | DEEKSHA N          |      | W      | 57-60KGkg          |               |       |     |      |
|        | SINCHANA MAHESH    |      | W      | 60-65KGkg          |               |       |     |      |
|        | SANJANA H B        |      | W      | 65-70KGkg          |               |       |     |      |
|        | SANSANATID         |      | W      | 75-80KGkg          |               |       |     |      |