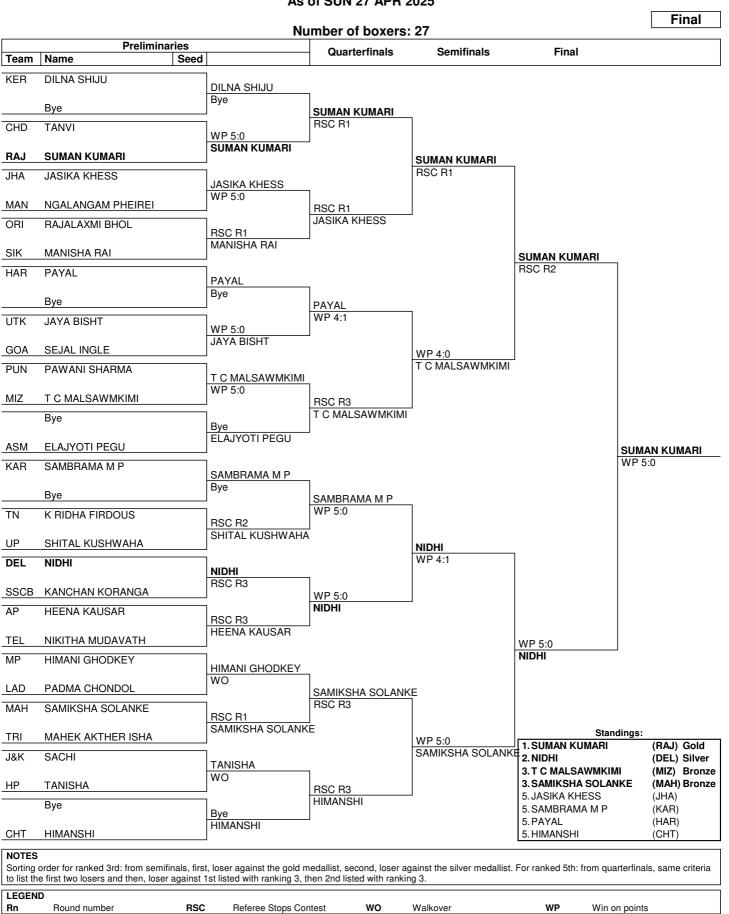

#### As of SUN 27 APR 2025

|           |         |          |         | ١        | Veight ca | tegory (k | g)       |         |         |          | Tata            |
|-----------|---------|----------|---------|----------|-----------|-----------|----------|---------|---------|----------|-----------------|
| Team Code |         |          |         |          |           | men       |          |         |         |          | Total<br>Boxers |
|           | 45-48KG | 48-51KG  | 51-54KG | 54-57KG  | 57-60KG   | 60-65KG   | 65-70KG  | 70-75KG | 75-80KG | 80-80+KG | DOXCIS          |
| TOTAL     |         |          |         |          |           |           |          |         |         |          |                 |
| AP        | 1       | 1        | 1       | 1        | 1         | 1         | 1        | 1       | 1       | 1        | 10              |
| ARU       | + '-    | <u>'</u> | 1       | 1        | 1         | <u> </u>  | <u>'</u> | 1       |         | '        | 4               |
| ASM       | 1       | 1        | 1       | 1        | 1         | 1         | 1        |         |         |          | 7               |
| BIH       | •       | 1        | 1       | 1        | 1         |           |          |         |         |          | 4               |
| CHD       | 1       | 1        | 1       | 1        | 1         | 1         |          | 1       | 1       | 1        | 9               |
| CHT       | 1       | 1        | ·       | <u> </u> | · ·       | <u> </u>  |          |         | ·       |          | 2               |
| DEL       | 1       | 1        | 1       | 1        | 1         | 1         | 1        | 1       | 1       | 1        | 10              |
| GOA       | 1       | 1        | 1       | -        | -         |           | -        |         |         |          | 3               |
| GUJ       |         | 1        | 1       | 1        |           |           |          | 1       |         |          | 4               |
| HAR       | 1       | 1        | 1       | 1        | 1         | 1         | 1        | 1       | 1       | 1        | 10              |
| HP        | 1       | 1        | 1       | 1        | 1         | 1         | 1        |         | 1       |          | 8               |
| J&K       | 1       | 1        | 1       |          |           | 1         |          |         |         |          | 4               |
| JHA       | 1       | 1        | 1       | 1        |           | 1         |          |         |         |          | 5               |
| KAR       | 1       | 1        | 1       | 1        | 1         | 1         | 1        |         | 1       |          | 8               |
| KER       | 1       | 1        | 1       | 1        | 1         | 1         | 1        | 1       | 1       | 1        | 10              |
| LAD       | 1       | 1        |         | 1        |           |           | 1        |         |         |          | 4               |
| MAH       | 1       | 1        | 1       | 1        | 1         | 1         | 1        | 1       | 1       |          | 9               |
| MAN       | 1       | 1        | 1       | 1        | 1         | 1         | 1        |         |         |          | 7               |
| MIZ       | 1       | 1        | 1       | 1        |           |           |          |         |         |          | 4               |
| MP        | 1       | 1        | 1       | 1        |           | 1         | 1        |         |         |          | 6               |
| ORI       | 1       | 1        |         | 1        |           |           |          |         |         |          | 3               |
| PUN       | 1       | 1        | 1       | 1        | 1         | 1         | 1        | 1       | 1       | 1        | 10              |
| RAJ       | 1       | 1        | 1       | 1        | 1         | 1         | 1        | 1       | 1       | 1        | 10              |
| REC       |         |          | 2       |          |           |           | 1        |         |         |          | 3               |
| SIK       | 1       | 1        |         | 1        | 1         | 1         |          |         |         |          | 5               |
| SSCB      | 1       | 1        |         | 1        |           |           |          |         |         |          | 3               |
| TEL       | 1       | 1        | 1       | 1        | 1         | 1         | 1        |         | 1       |          | 8               |
| TN        | 1       | 1        | 1       | 1        | 1         | 1         | 1        | 1       | 1       | 1        | 10              |
| TRI       | 1       |          | 1       |          |           |           |          |         |         |          | 2               |
| UP        | 1       | 1        | 1       | 1        | 1         | 1         | 1        | 1       | 1       | 1        | 10              |
| UTK       | 1       | 1        | 1       | 1        | 1         | 1         | 1        | 1       |         |          | 8               |
| Total: 31 | 27      | 28       | 27      | 26       | 19        | 20        | 18       | 13      | 13      | 9        | 200             |