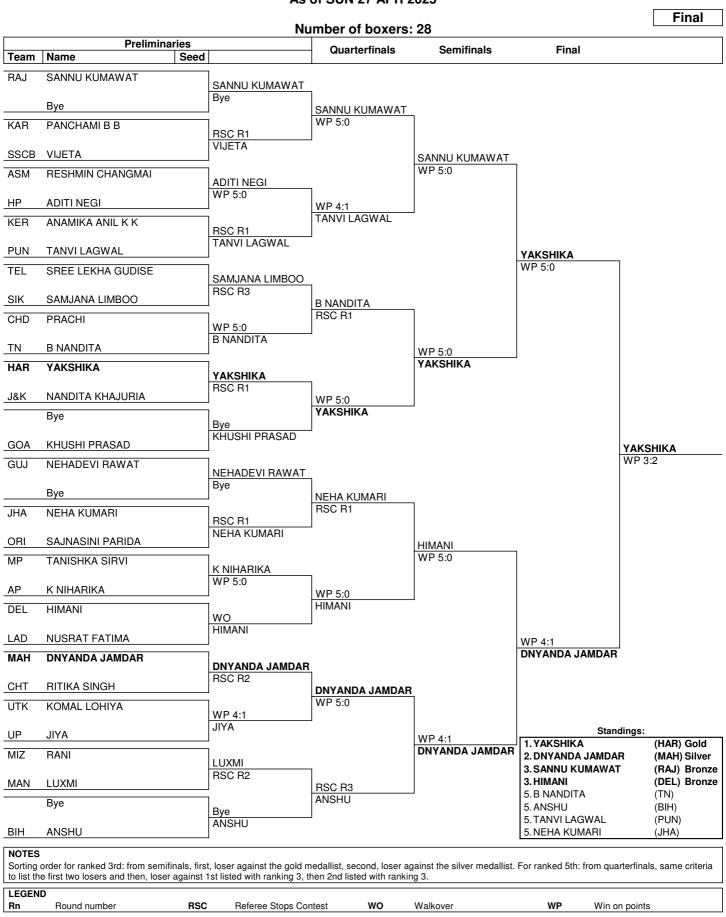

#### As of SUN 27 APR 2025

|           |         |          |         | ١        | Veight ca | tegory (k | g)       |         |         |          | Tata            |
|-----------|---------|----------|---------|----------|-----------|-----------|----------|---------|---------|----------|-----------------|
| Team Code |         |          |         |          |           | men       |          |         |         |          | Total<br>Boxers |
|           | 45-48KG | 48-51KG  | 51-54KG | 54-57KG  | 57-60KG   | 60-65KG   | 65-70KG  | 70-75KG | 75-80KG | 80-80+KG | DOXCIS          |
| TOTAL     |         |          |         |          |           |           |          |         |         |          |                 |
| AP        | 1       | 1        | 1       | 1        | 1         | 1         | 1        | 1       | 1       | 1        | 10              |
| ARU       | + '-    | <u>'</u> | 1       | 1        | 1         | <u> </u>  | <u>'</u> | 1       |         | '        | 4               |
| ASM       | 1       | 1        | 1       | 1        | 1         | 1         | 1        |         |         |          | 7               |
| BIH       | •       | 1        | 1       | 1        | 1         |           |          |         |         |          | 4               |
| CHD       | 1       | 1        | 1       | 1        | 1         | 1         |          | 1       | 1       | 1        | 9               |
| CHT       | 1       | 1        | ·       | <u> </u> | · ·       | <u> </u>  |          |         | ·       |          | 2               |
| DEL       | 1       | 1        | 1       | 1        | 1         | 1         | 1        | 1       | 1       | 1        | 10              |
| GOA       | 1       | 1        | 1       | -        | -         |           | -        |         |         |          | 3               |
| GUJ       |         | 1        | 1       | 1        |           |           |          | 1       |         |          | 4               |
| HAR       | 1       | 1        | 1       | 1        | 1         | 1         | 1        | 1       | 1       | 1        | 10              |
| HP        | 1       | 1        | 1       | 1        | 1         | 1         | 1        |         | 1       |          | 8               |
| J&K       | 1       | 1        | 1       |          |           | 1         |          |         |         |          | 4               |
| JHA       | 1       | 1        | 1       | 1        |           | 1         |          |         |         |          | 5               |
| KAR       | 1       | 1        | 1       | 1        | 1         | 1         | 1        |         | 1       |          | 8               |
| KER       | 1       | 1        | 1       | 1        | 1         | 1         | 1        | 1       | 1       | 1        | 10              |
| LAD       | 1       | 1        |         | 1        |           |           | 1        |         |         |          | 4               |
| MAH       | 1       | 1        | 1       | 1        | 1         | 1         | 1        | 1       | 1       |          | 9               |
| MAN       | 1       | 1        | 1       | 1        | 1         | 1         | 1        |         |         |          | 7               |
| MIZ       | 1       | 1        | 1       | 1        |           |           |          |         |         |          | 4               |
| MP        | 1       | 1        | 1       | 1        |           | 1         | 1        |         |         |          | 6               |
| ORI       | 1       | 1        |         | 1        |           |           |          |         |         |          | 3               |
| PUN       | 1       | 1        | 1       | 1        | 1         | 1         | 1        | 1       | 1       | 1        | 10              |
| RAJ       | 1       | 1        | 1       | 1        | 1         | 1         | 1        | 1       | 1       | 1        | 10              |
| REC       |         |          | 2       |          |           |           | 1        |         |         |          | 3               |
| SIK       | 1       | 1        |         | 1        | 1         | 1         |          |         |         |          | 5               |
| SSCB      | 1       | 1        |         | 1        |           |           |          |         |         |          | 3               |
| TEL       | 1       | 1        | 1       | 1        | 1         | 1         | 1        |         | 1       |          | 8               |
| TN        | 1       | 1        | 1       | 1        | 1         | 1         | 1        | 1       | 1       | 1        | 10              |
| TRI       | 1       |          | 1       |          |           |           |          |         |         |          | 2               |
| UP        | 1       | 1        | 1       | 1        | 1         | 1         | 1        | 1       | 1       | 1        | 10              |
| UTK       | 1       | 1        | 1       | 1        | 1         | 1         | 1        | 1       |         |          | 8               |
| Total: 31 | 27      | 28       | 27      | 26       | 19        | 20        | 18       | 13      | 13      | 9        | 200             |