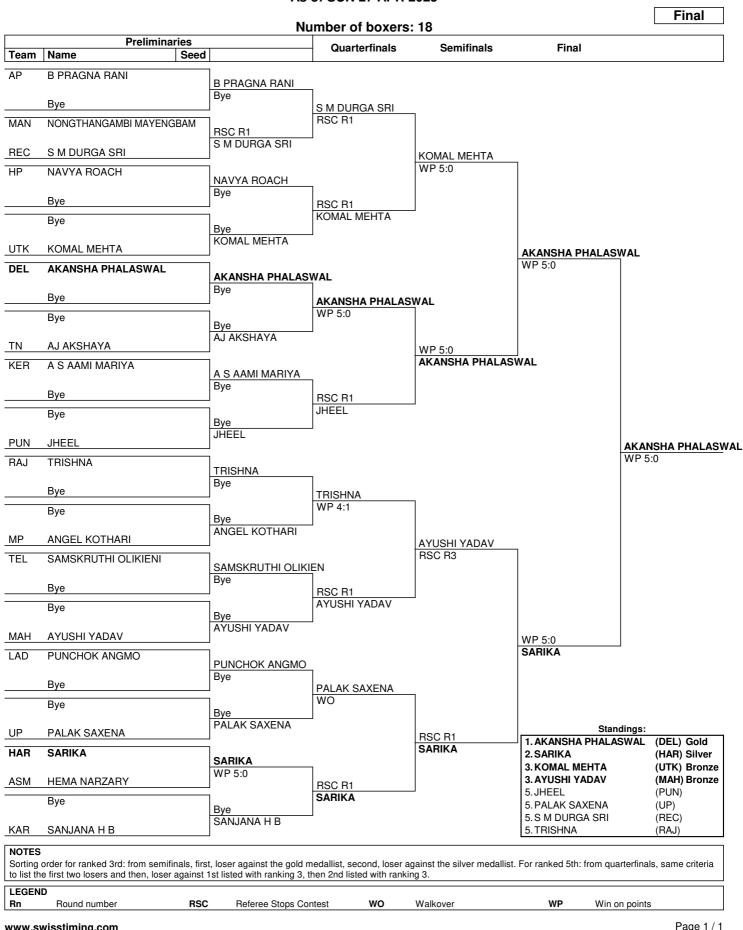

#### As of SAT 26 APR 2025

| Team  | Name                                   | Seed | Gender | Weight<br>Category      | Date of Birth | Bouts | won | lost |
|-------|----------------------------------------|------|--------|-------------------------|---------------|-------|-----|------|
| AP -  | ANDHRA PRADESH                         |      |        |                         |               |       |     | _    |
|       | HEENA KAUSAR                           |      | W      | 45-48KGkg               |               |       |     |      |
|       | K NIHARIKA                             |      | W      | 48-51KGkg               |               |       |     |      |
|       | V ANITHA                               |      | W      | 51-54KGkg               |               |       |     |      |
|       | SABA TABASSUM                          |      | W      | 54-57KGkg               |               |       |     |      |
|       | S MIHIRA                               |      | W      | 57-60KGkg               |               |       |     |      |
|       | KANAKA DEEPIKA                         |      | W      | 60-65KGkg               |               |       |     |      |
|       | B PRAGNA RANI                          |      | W      | 65-70KGkg               |               |       |     |      |
|       | VV PRAVLLIKA                           |      | W      | 70-75KGkg               |               |       |     |      |
|       | G NANDHINI                             |      | W      | 75-80KGkg               |               |       |     |      |
|       | N PRAGNA                               |      | W      | 80-80+KGkg              |               |       |     |      |
|       |                                        |      |        | or continuing           |               |       |     |      |
| ARU - | <b>ARUNANCHAL PRADESH</b><br>TARH PAYA |      | W      | 51-54KGkg               |               |       |     |      |
|       | RECHEL SINGPHO                         |      | W      | -                       |               |       |     |      |
|       |                                        |      |        | 54-57KGkg               |               |       |     |      |
|       | NABAM ANIA                             |      | W      | 57-60KGkg               |               |       |     |      |
|       | KANGKU BAJA                            |      | W      | 70-75KGkg               |               |       |     |      |
| ASM - | ASSAM                                  |      |        |                         |               |       |     |      |
|       | ELAJYOTI PEGU                          |      | W      | 45-48KGkg               |               |       |     |      |
|       | RESHMIN CHANGMAI                       |      | W      | 48-51KGkg               |               |       |     |      |
|       | AKANKHYA BHARADWAJ                     |      | W      | 51-54KGkg               |               |       |     |      |
|       | SNEHA SONOWAL                          |      | W      | 54-57KGkg               |               |       |     |      |
|       | PUNSHANG DOLEY                         |      | W      | 57-60KGkg               |               |       |     |      |
|       | KRITISHA KALITA                        |      | W      | 60-65KGkg               |               |       |     |      |
|       | HEMA NARZARY                           |      | W      | 65-70KGkg               |               |       |     |      |
| BIH - | BIHAR                                  |      |        |                         |               |       |     |      |
|       | ANSHU                                  |      | W      | 48-51KGkg               |               |       |     |      |
|       | SRISTI SINGH                           |      | W      | 51-54KGkg               |               |       |     |      |
|       | SAUDARYA KUMARI                        |      | W      | 54-57KGkg               |               |       |     |      |
|       | MUSKAN KUMARI                          |      | W      | 57-60KGkg               |               |       |     |      |
| OLUD. | OLIANDIO ADII                          |      |        | -                       |               |       |     |      |
| CHD - | CHANDIGARH<br>Tanvi                    |      | W      | 45-48KGkg               |               |       |     |      |
|       | PRACHI                                 |      |        | -                       |               |       |     |      |
|       | _                                      |      | W      | 48-51KGkg               |               |       |     |      |
|       | DIVYA KAUSHAL                          |      | W      | 51-54KGkg               |               |       |     |      |
|       | MANJU                                  |      | W      | 54-57KGkg               |               |       |     |      |
|       | SHRUTI                                 |      | W      | 57-60KGkg               |               |       |     |      |
|       | PALAK                                  |      | W      | 60-65KGkg               |               |       |     |      |
|       | AADITI SHARMA                          |      | W      | 70-75KGkg               |               |       |     |      |
|       | NOOR                                   |      | W      | 75-80KGkg               |               |       |     |      |
|       | SHRUTI                                 |      | W      | 80-80+KGkg              |               |       |     |      |
| CHT - | CHATTISGARH                            |      |        |                         |               |       |     |      |
|       | HIMANSHI                               |      | W      | 45-48KGkg               |               |       |     |      |
|       | RITIKA SINGH                           |      | W      | 48-51KGkg               |               |       |     |      |
| DEL - | DELHI                                  |      |        |                         |               |       |     |      |
|       | NIDHI                                  |      | W      | 45-48KGkg               |               |       |     |      |
|       | HIMANI                                 |      | W      | 48-51KGkg               |               |       |     |      |
|       | YASHITA GURUNG                         |      | W      | 51-54KGkg               |               |       |     |      |
|       | GOURI GOSWAMI                          |      | W      | 54-57KGkg               |               |       |     |      |
|       |                                        |      |        | _                       |               |       |     |      |
|       | MANSHI NAGAR                           |      | W      | 57-60KGkg               |               |       |     |      |
|       | NEHA                                   |      | W      | 60-65KGkg               |               |       |     |      |
|       | AKANSHA PHALASWAL                      |      | W      | 65-70KGkg               |               |       |     |      |
|       | AARTI KUMARI                           |      | W      | 70-75KGkg               |               |       |     |      |
|       |                                        |      | 147    | 75 001/01               |               |       |     |      |
|       | KRITIKA WASAN<br>PRACHI TOKAS          |      | W<br>W | 75-80KGkg<br>80-80+KGkg |               |       |     |      |

#### As of SAT 26 APR 2025

| Team   | Name               | Seed | Gender | Weight<br>Category | Date of Birth | Bouts | won | lost |
|--------|--------------------|------|--------|--------------------|---------------|-------|-----|------|
| GOA -  | GOA                |      |        |                    |               |       |     |      |
|        | SEJAL INGLE        |      | W      | 45-48KGkg          |               |       |     |      |
|        | KHUSHI PRASAD      |      | W      | 48-51KGkg          |               |       |     |      |
|        | REHANA ALAM        |      | W      | 51-54KGkg          |               |       |     |      |
| GUJ -  | GUJARAT            |      |        |                    |               |       |     |      |
|        | NEHADEVI RAWAT     |      | W      | 48-51KGkg          |               |       |     |      |
|        | NIKITA VISHVAKARMA |      | W      | 51-54KGkg          |               |       |     |      |
|        | SHREYA SINGH       |      | W      | 54-57KGkg          |               |       |     |      |
|        | JANKI RATHOD       |      | W      | 70-75KGkg          |               |       |     |      |
| HAR -  | HARYANA            |      |        |                    |               |       |     |      |
| IIAN - | PAYAL              |      | W      | 15 19KGka          |               |       |     |      |
|        |                    |      |        | 45-48KGkg          |               |       |     |      |
|        | YAKSHIKA           |      | W      | 48-51KGkg          |               |       |     |      |
|        | SHIKHA             |      | W      | 51-54KGkg          |               |       |     |      |
|        | ARJU               |      | W      | 54-57KGkg          |               |       |     |      |
|        | VINI               |      | W      | 57-60KGkg          |               |       |     |      |
|        | NISHA              |      | W      | 60-65KGkg          |               |       |     |      |
|        | SARIKA             |      | W      | 65-70KGkg          |               |       |     |      |
|        | SANIYA             |      | W      | 70-75KGkg          |               |       |     |      |
|        | MEGHA SHEOKAND     |      | W      | 75-80KGkg          |               |       |     |      |
|        | ISHU               |      | W      | 80-80+KGkg         |               |       |     |      |
| HP -   | HIMACHAL PRADESH   |      |        |                    |               |       |     |      |
|        | TANISHA            |      | W      | 45-48KGkg          |               |       |     |      |
|        | ADITI NEGI         |      | W      | 48-51KGkg          |               |       |     |      |
|        | RUHANI             |      | W      | 51-54KGkg          |               |       |     |      |
|        | MEVI               |      | W      | 54-57KGkg          |               |       |     |      |
|        | SHWETA NEGI        |      | W      |                    |               |       |     |      |
|        |                    |      |        | 57-60KGkg          |               |       |     |      |
|        | BHUMIKA            |      | W      | 60-65KGkg          |               |       |     |      |
|        | NAVYA ROACH        |      | W      | 65-70KGkg          |               |       |     |      |
|        | SURBHI RANA        |      | W      | 75-80KGkg          |               |       |     |      |
| J&K -  | JAMMU KASHMIR      |      |        |                    |               |       |     |      |
|        | SACHI              |      | W      | 45-48KGkg          |               |       |     |      |
|        | NANDITA KHAJURIA   |      | W      | 48-51KGkg          |               |       |     |      |
|        | JOYEETA KHADOTRA   |      | W      | 51-54KGkg          |               |       |     |      |
|        | SHIVANGI KACHROO   |      | W      | 60-65KGkg          |               |       |     |      |
| JHA -  | JHARKHAND          |      |        |                    |               |       |     |      |
|        | JASIKA KHESS       |      | W      | 45-48KGkg          |               |       |     |      |
|        | NEHA KUMARI        |      | W      | 48-51KGkg          |               |       |     |      |
|        | NITA ROSE TIGGA    |      | W      | 51-54KGkg          |               |       |     |      |
|        | SMRITI MARTHA HORO |      | W      | 54-57KGkg          |               |       |     |      |
|        | RITIKA KUMARI      |      | W      | 60-65KGkg          |               |       |     |      |
| KAR -  | KARNATAKA          |      |        |                    |               |       |     |      |
| IVAN . |                    |      | ۱۸/    | 45 49KCk~          |               |       |     |      |
|        | SAMBRAMA M P       |      | W      | 45-48KGkg          |               |       |     |      |
|        | PANCHAMI B B       |      | W      | 48-51KGkg          |               |       |     |      |
|        | NISHITHA R KUMAR   |      | W      | 51-54KGkg          |               |       |     |      |
|        | GYANESHWARI P      |      | W      | 54-57KGkg          |               |       |     |      |
|        | DEEKSHA N          |      | W      | 57-60KGkg          |               |       |     |      |
|        | SINCHANA MAHESH    |      | W      | 60-65KGkg          |               |       |     |      |
|        | SANJANA H B        |      | W      | 65-70KGkg          |               |       |     |      |
|        | SANSANATID         |      | W      | 75-80KGkg          |               |       |     |      |