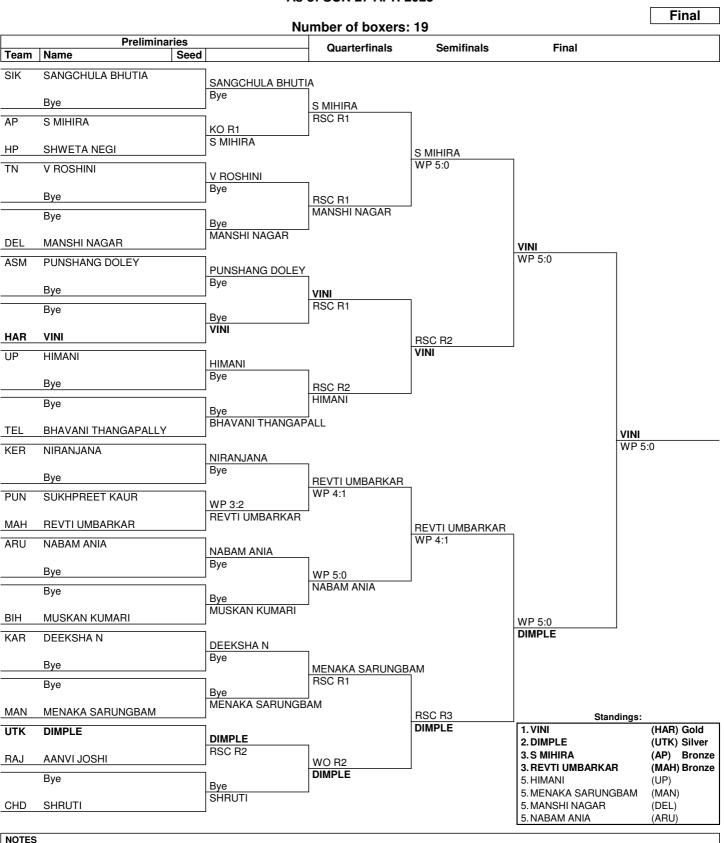

#### As of SUN 27 APR 2025

|           |         |          |         | ١        | Veight ca | tegory (k | g)       |         |         |          | Tata            |
|-----------|---------|----------|---------|----------|-----------|-----------|----------|---------|---------|----------|-----------------|
| Team Code |         |          |         |          |           | men       |          |         |         |          | Total<br>Boxers |
|           | 45-48KG | 48-51KG  | 51-54KG | 54-57KG  | 57-60KG   | 60-65KG   | 65-70KG  | 70-75KG | 75-80KG | 80-80+KG | DOXCIS          |
| TOTAL     |         |          |         |          |           |           |          |         |         |          |                 |
| AP        | 1       | 1        | 1       | 1        | 1         | 1         | 1        | 1       | 1       | 1        | 10              |
| ARU       | + '-    | <u>'</u> | 1       | 1        | 1         | <u> </u>  | <u>'</u> | 1       |         | '        | 4               |
| ASM       | 1       | 1        | 1       | 1        | 1         | 1         | 1        |         |         |          | 7               |
| BIH       | •       | 1        | 1       | 1        | 1         |           |          |         |         |          | 4               |
| CHD       | 1       | 1        | 1       | 1        | 1         | 1         |          | 1       | 1       | 1        | 9               |
| CHT       | 1       | 1        | ·       | <u> </u> | · ·       | <u> </u>  |          |         | ·       |          | 2               |
| DEL       | 1       | 1        | 1       | 1        | 1         | 1         | 1        | 1       | 1       | 1        | 10              |
| GOA       | 1       | 1        | 1       | -        | -         |           | -        |         |         |          | 3               |
| GUJ       |         | 1        | 1       | 1        |           |           |          | 1       |         |          | 4               |
| HAR       | 1       | 1        | 1       | 1        | 1         | 1         | 1        | 1       | 1       | 1        | 10              |
| HP        | 1       | 1        | 1       | 1        | 1         | 1         | 1        |         | 1       |          | 8               |
| J&K       | 1       | 1        | 1       |          |           | 1         |          |         |         |          | 4               |
| JHA       | 1       | 1        | 1       | 1        |           | 1         |          |         |         |          | 5               |
| KAR       | 1       | 1        | 1       | 1        | 1         | 1         | 1        |         | 1       |          | 8               |
| KER       | 1       | 1        | 1       | 1        | 1         | 1         | 1        | 1       | 1       | 1        | 10              |
| LAD       | 1       | 1        |         | 1        |           |           | 1        |         |         |          | 4               |
| MAH       | 1       | 1        | 1       | 1        | 1         | 1         | 1        | 1       | 1       |          | 9               |
| MAN       | 1       | 1        | 1       | 1        | 1         | 1         | 1        |         |         |          | 7               |
| MIZ       | 1       | 1        | 1       | 1        |           |           |          |         |         |          | 4               |
| MP        | 1       | 1        | 1       | 1        |           | 1         | 1        |         |         |          | 6               |
| ORI       | 1       | 1        |         | 1        |           |           |          |         |         |          | 3               |
| PUN       | 1       | 1        | 1       | 1        | 1         | 1         | 1        | 1       | 1       | 1        | 10              |
| RAJ       | 1       | 1        | 1       | 1        | 1         | 1         | 1        | 1       | 1       | 1        | 10              |
| REC       |         |          | 2       |          |           |           | 1        |         |         |          | 3               |
| SIK       | 1       | 1        |         | 1        | 1         | 1         |          |         |         |          | 5               |
| SSCB      | 1       | 1        |         | 1        |           |           |          |         |         |          | 3               |
| TEL       | 1       | 1        | 1       | 1        | 1         | 1         | 1        |         | 1       |          | 8               |
| TN        | 1       | 1        | 1       | 1        | 1         | 1         | 1        | 1       | 1       | 1        | 10              |
| TRI       | 1       |          | 1       |          |           |           |          |         |         |          | 2               |
| UP        | 1       | 1        | 1       | 1        | 1         | 1         | 1        | 1       | 1       | 1        | 10              |
| UTK       | 1       | 1        | 1       | 1        | 1         | 1         | 1        | 1       |         |          | 8               |
| Total: 31 | 27      | 28       | 27      | 26       | 19        | 20        | 18       | 13      | 13      | 9        | 200             |