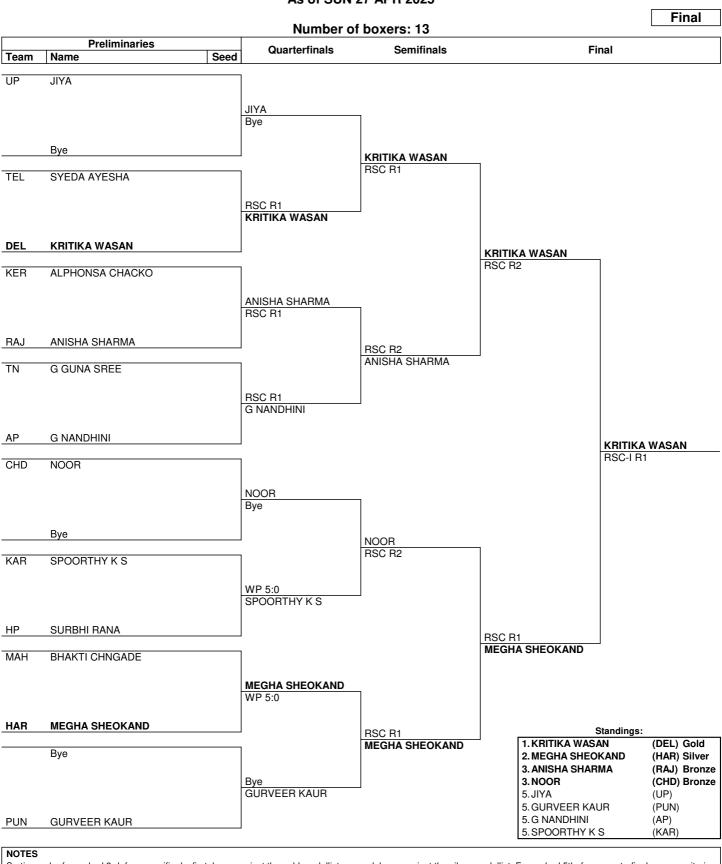

#### As of SAT 26 APR 2025

| Team  | Name                                   | Seed | Gender | Weight<br>Category      | Date of Birth | Bouts | won | lost |
|-------|----------------------------------------|------|--------|-------------------------|---------------|-------|-----|------|
| AP -  | ANDHRA PRADESH                         |      |        |                         |               |       |     | _    |
|       | HEENA KAUSAR                           |      | W      | 45-48KGkg               |               |       |     |      |
|       | K NIHARIKA                             |      | W      | 48-51KGkg               |               |       |     |      |
|       | V ANITHA                               |      | W      | 51-54KGkg               |               |       |     |      |
|       | SABA TABASSUM                          |      | W      | 54-57KGkg               |               |       |     |      |
|       | S MIHIRA                               |      | W      | 57-60KGkg               |               |       |     |      |
|       | KANAKA DEEPIKA                         |      | W      | 60-65KGkg               |               |       |     |      |
|       | B PRAGNA RANI                          |      | W      | 65-70KGkg               |               |       |     |      |
|       | VV PRAVLLIKA                           |      | W      | 70-75KGkg               |               |       |     |      |
|       | G NANDHINI                             |      | W      | 75-80KGkg               |               |       |     |      |
|       | N PRAGNA                               |      | W      | 80-80+KGkg              |               |       |     |      |
|       |                                        |      |        | or continuing           |               |       |     |      |
| ARU - | <b>ARUNANCHAL PRADESH</b><br>TARH PAYA |      | W      | 51-54KGkg               |               |       |     |      |
|       | RECHEL SINGPHO                         |      | W      | -                       |               |       |     |      |
|       |                                        |      |        | 54-57KGkg               |               |       |     |      |
|       | NABAM ANIA                             |      | W      | 57-60KGkg               |               |       |     |      |
|       | KANGKU BAJA                            |      | W      | 70-75KGkg               |               |       |     |      |
| ASM - | ASSAM                                  |      |        |                         |               |       |     |      |
|       | ELAJYOTI PEGU                          |      | W      | 45-48KGkg               |               |       |     |      |
|       | RESHMIN CHANGMAI                       |      | W      | 48-51KGkg               |               |       |     |      |
|       | AKANKHYA BHARADWAJ                     |      | W      | 51-54KGkg               |               |       |     |      |
|       | SNEHA SONOWAL                          |      | W      | 54-57KGkg               |               |       |     |      |
|       | PUNSHANG DOLEY                         |      | W      | 57-60KGkg               |               |       |     |      |
|       | KRITISHA KALITA                        |      | W      | 60-65KGkg               |               |       |     |      |
|       | HEMA NARZARY                           |      | W      | 65-70KGkg               |               |       |     |      |
| BIH - | BIHAR                                  |      |        |                         |               |       |     |      |
|       | ANSHU                                  |      | W      | 48-51KGkg               |               |       |     |      |
|       | SRISTI SINGH                           |      | W      | 51-54KGkg               |               |       |     |      |
|       | SAUDARYA KUMARI                        |      | W      | 54-57KGkg               |               |       |     |      |
|       | MUSKAN KUMARI                          |      | W      | 57-60KGkg               |               |       |     |      |
| OLUD. | OLIANDIO ADII                          |      |        | -                       |               |       |     |      |
| CHD - | CHANDIGARH<br>Tanvi                    |      | W      | 45-48KGkg               |               |       |     |      |
|       | PRACHI                                 |      |        | -                       |               |       |     |      |
|       | _                                      |      | W      | 48-51KGkg               |               |       |     |      |
|       | DIVYA KAUSHAL                          |      | W      | 51-54KGkg               |               |       |     |      |
|       | MANJU                                  |      | W      | 54-57KGkg               |               |       |     |      |
|       | SHRUTI                                 |      | W      | 57-60KGkg               |               |       |     |      |
|       | PALAK                                  |      | W      | 60-65KGkg               |               |       |     |      |
|       | AADITI SHARMA                          |      | W      | 70-75KGkg               |               |       |     |      |
|       | NOOR                                   |      | W      | 75-80KGkg               |               |       |     |      |
|       | SHRUTI                                 |      | W      | 80-80+KGkg              |               |       |     |      |
| CHT - | CHATTISGARH                            |      |        |                         |               |       |     |      |
|       | HIMANSHI                               |      | W      | 45-48KGkg               |               |       |     |      |
|       | RITIKA SINGH                           |      | W      | 48-51KGkg               |               |       |     |      |
| DEL - | DELHI                                  |      |        |                         |               |       |     |      |
|       | NIDHI                                  |      | W      | 45-48KGkg               |               |       |     |      |
|       | HIMANI                                 |      | W      | 48-51KGkg               |               |       |     |      |
|       | YASHITA GURUNG                         |      | W      | 51-54KGkg               |               |       |     |      |
|       | GOURI GOSWAMI                          |      | W      | 54-57KGkg               |               |       |     |      |
|       |                                        |      |        | _                       |               |       |     |      |
|       | MANSHI NAGAR                           |      | W      | 57-60KGkg               |               |       |     |      |
|       | NEHA                                   |      | W      | 60-65KGkg               |               |       |     |      |
|       | AKANSHA PHALASWAL                      |      | W      | 65-70KGkg               |               |       |     |      |
|       | AARTI KUMARI                           |      | W      | 70-75KGkg               |               |       |     |      |
|       |                                        |      | 147    | 75 001/01               |               |       |     |      |
|       | KRITIKA WASAN<br>PRACHI TOKAS          |      | W<br>W | 75-80KGkg<br>80-80+KGkg |               |       |     |      |

#### As of SAT 26 APR 2025

| Team   | Name               | Seed | Gender | Weight<br>Category | Date of Birth | Bouts | won | lost |
|--------|--------------------|------|--------|--------------------|---------------|-------|-----|------|
| GOA -  | GOA                |      |        |                    |               |       |     |      |
|        | SEJAL INGLE        |      | W      | 45-48KGkg          |               |       |     |      |
|        | KHUSHI PRASAD      |      | W      | 48-51KGkg          |               |       |     |      |
|        | REHANA ALAM        |      | W      | 51-54KGkg          |               |       |     |      |
| GUJ -  | GUJARAT            |      |        |                    |               |       |     |      |
|        | NEHADEVI RAWAT     |      | W      | 48-51KGkg          |               |       |     |      |
|        | NIKITA VISHVAKARMA |      | W      | 51-54KGkg          |               |       |     |      |
|        | SHREYA SINGH       |      | W      | 54-57KGkg          |               |       |     |      |
|        | JANKI RATHOD       |      | W      | 70-75KGkg          |               |       |     |      |
| HAR -  | HARYANA            |      |        |                    |               |       |     |      |
| IIAN - | PAYAL              |      | W      | 15 19KGka          |               |       |     |      |
|        |                    |      |        | 45-48KGkg          |               |       |     |      |
|        | YAKSHIKA           |      | W      | 48-51KGkg          |               |       |     |      |
|        | SHIKHA             |      | W      | 51-54KGkg          |               |       |     |      |
|        | ARJU               |      | W      | 54-57KGkg          |               |       |     |      |
|        | VINI               |      | W      | 57-60KGkg          |               |       |     |      |
|        | NISHA              |      | W      | 60-65KGkg          |               |       |     |      |
|        | SARIKA             |      | W      | 65-70KGkg          |               |       |     |      |
|        | SANIYA             |      | W      | 70-75KGkg          |               |       |     |      |
|        | MEGHA SHEOKAND     |      | W      | 75-80KGkg          |               |       |     |      |
|        | ISHU               |      | W      | 80-80+KGkg         |               |       |     |      |
| HP -   | HIMACHAL PRADESH   |      |        |                    |               |       |     |      |
|        | TANISHA            |      | W      | 45-48KGkg          |               |       |     |      |
|        | ADITI NEGI         |      | W      | 48-51KGkg          |               |       |     |      |
|        | RUHANI             |      | W      | 51-54KGkg          |               |       |     |      |
|        | MEVI               |      | W      | 54-57KGkg          |               |       |     |      |
|        | SHWETA NEGI        |      | W      |                    |               |       |     |      |
|        |                    |      |        | 57-60KGkg          |               |       |     |      |
|        | BHUMIKA            |      | W      | 60-65KGkg          |               |       |     |      |
|        | NAVYA ROACH        |      | W      | 65-70KGkg          |               |       |     |      |
|        | SURBHI RANA        |      | W      | 75-80KGkg          |               |       |     |      |
| J&K -  | JAMMU KASHMIR      |      |        |                    |               |       |     |      |
|        | SACHI              |      | W      | 45-48KGkg          |               |       |     |      |
|        | NANDITA KHAJURIA   |      | W      | 48-51KGkg          |               |       |     |      |
|        | JOYEETA KHADOTRA   |      | W      | 51-54KGkg          |               |       |     |      |
|        | SHIVANGI KACHROO   |      | W      | 60-65KGkg          |               |       |     |      |
| JHA -  | JHARKHAND          |      |        |                    |               |       |     |      |
|        | JASIKA KHESS       |      | W      | 45-48KGkg          |               |       |     |      |
|        | NEHA KUMARI        |      | W      | 48-51KGkg          |               |       |     |      |
|        | NITA ROSE TIGGA    |      | W      | 51-54KGkg          |               |       |     |      |
|        | SMRITI MARTHA HORO |      | W      | 54-57KGkg          |               |       |     |      |
|        | RITIKA KUMARI      |      | W      | 60-65KGkg          |               |       |     |      |
| KAR -  | KARNATAKA          |      |        |                    |               |       |     |      |
| IVAN . |                    |      | ۱۸/    | 45 49KCk~          |               |       |     |      |
|        | SAMBRAMA M P       |      | W      | 45-48KGkg          |               |       |     |      |
|        | PANCHAMI B B       |      | W      | 48-51KGkg          |               |       |     |      |
|        | NISHITHA R KUMAR   |      | W      | 51-54KGkg          |               |       |     |      |
|        | GYANESHWARI P      |      | W      | 54-57KGkg          |               |       |     |      |
|        | DEEKSHA N          |      | W      | 57-60KGkg          |               |       |     |      |
|        | SINCHANA MAHESH    |      | W      | 60-65KGkg          |               |       |     |      |
|        | SANJANA H B        |      | W      | 65-70KGkg          |               |       |     |      |
|        | SANSANATID         |      | W      | 75-80KGkg          |               |       |     |      |