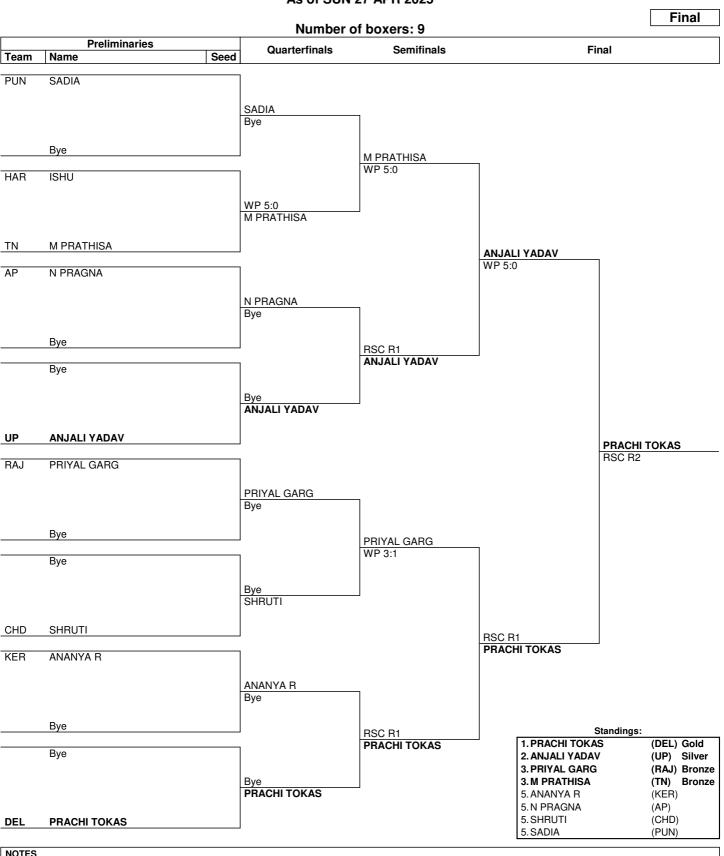

#### As of SAT 26 APR 2025

| Team  | Name                                   | Seed | Gender | Weight<br>Category      | Date of Birth | Bouts | won | lost |
|-------|----------------------------------------|------|--------|-------------------------|---------------|-------|-----|------|
| AP -  | ANDHRA PRADESH                         |      |        |                         |               |       |     | _    |
|       | HEENA KAUSAR                           |      | W      | 45-48KGkg               |               |       |     |      |
|       | K NIHARIKA                             |      | W      | 48-51KGkg               |               |       |     |      |
|       | V ANITHA                               |      | W      | 51-54KGkg               |               |       |     |      |
|       | SABA TABASSUM                          |      | W      | 54-57KGkg               |               |       |     |      |
|       | S MIHIRA                               |      | W      | 57-60KGkg               |               |       |     |      |
|       | KANAKA DEEPIKA                         |      | W      | 60-65KGkg               |               |       |     |      |
|       | B PRAGNA RANI                          |      | W      | 65-70KGkg               |               |       |     |      |
|       | VV PRAVLLIKA                           |      | W      | 70-75KGkg               |               |       |     |      |
|       | G NANDHINI                             |      | W      | 75-80KGkg               |               |       |     |      |
|       | N PRAGNA                               |      | W      | 80-80+KGkg              |               |       |     |      |
|       |                                        |      |        | or continuing           |               |       |     |      |
| ARU - | <b>ARUNANCHAL PRADESH</b><br>TARH PAYA |      | W      | 51-54KGkg               |               |       |     |      |
|       | RECHEL SINGPHO                         |      | W      | -                       |               |       |     |      |
|       |                                        |      |        | 54-57KGkg               |               |       |     |      |
|       | NABAM ANIA                             |      | W      | 57-60KGkg               |               |       |     |      |
|       | KANGKU BAJA                            |      | W      | 70-75KGkg               |               |       |     |      |
| ASM - | ASSAM                                  |      |        |                         |               |       |     |      |
|       | ELAJYOTI PEGU                          |      | W      | 45-48KGkg               |               |       |     |      |
|       | RESHMIN CHANGMAI                       |      | W      | 48-51KGkg               |               |       |     |      |
|       | AKANKHYA BHARADWAJ                     |      | W      | 51-54KGkg               |               |       |     |      |
|       | SNEHA SONOWAL                          |      | W      | 54-57KGkg               |               |       |     |      |
|       | PUNSHANG DOLEY                         |      | W      | 57-60KGkg               |               |       |     |      |
|       | KRITISHA KALITA                        |      | W      | 60-65KGkg               |               |       |     |      |
|       | HEMA NARZARY                           |      | W      | 65-70KGkg               |               |       |     |      |
| BIH - | BIHAR                                  |      |        |                         |               |       |     |      |
|       | ANSHU                                  |      | W      | 48-51KGkg               |               |       |     |      |
|       | SRISTI SINGH                           |      | W      | 51-54KGkg               |               |       |     |      |
|       | SAUDARYA KUMARI                        |      | W      | 54-57KGkg               |               |       |     |      |
|       | MUSKAN KUMARI                          |      | W      | 57-60KGkg               |               |       |     |      |
| OLUD. | OLIANDIO ADII                          |      |        | -                       |               |       |     |      |
| CHD - | CHANDIGARH<br>Tanvi                    |      | W      | 45-48KGkg               |               |       |     |      |
|       | PRACHI                                 |      |        | -                       |               |       |     |      |
|       | _                                      |      | W      | 48-51KGkg               |               |       |     |      |
|       | DIVYA KAUSHAL                          |      | W      | 51-54KGkg               |               |       |     |      |
|       | MANJU                                  |      | W      | 54-57KGkg               |               |       |     |      |
|       | SHRUTI                                 |      | W      | 57-60KGkg               |               |       |     |      |
|       | PALAK                                  |      | W      | 60-65KGkg               |               |       |     |      |
|       | AADITI SHARMA                          |      | W      | 70-75KGkg               |               |       |     |      |
|       | NOOR                                   |      | W      | 75-80KGkg               |               |       |     |      |
|       | SHRUTI                                 |      | W      | 80-80+KGkg              |               |       |     |      |
| CHT - | CHATTISGARH                            |      |        |                         |               |       |     |      |
|       | HIMANSHI                               |      | W      | 45-48KGkg               |               |       |     |      |
|       | RITIKA SINGH                           |      | W      | 48-51KGkg               |               |       |     |      |
| DEL - | DELHI                                  |      |        |                         |               |       |     |      |
|       | NIDHI                                  |      | W      | 45-48KGkg               |               |       |     |      |
|       | HIMANI                                 |      | W      | 48-51KGkg               |               |       |     |      |
|       | YASHITA GURUNG                         |      | W      | 51-54KGkg               |               |       |     |      |
|       | GOURI GOSWAMI                          |      | W      | 54-57KGkg               |               |       |     |      |
|       |                                        |      |        | _                       |               |       |     |      |
|       | MANSHI NAGAR                           |      | W      | 57-60KGkg               |               |       |     |      |
|       | NEHA                                   |      | W      | 60-65KGkg               |               |       |     |      |
|       | AKANSHA PHALASWAL                      |      | W      | 65-70KGkg               |               |       |     |      |
|       | AARTI KUMARI                           |      | W      | 70-75KGkg               |               |       |     |      |
|       |                                        |      | 147    | 75 001/01               |               |       |     |      |
|       | KRITIKA WASAN<br>PRACHI TOKAS          |      | W<br>W | 75-80KGkg<br>80-80+KGkg |               |       |     |      |

#### As of SAT 26 APR 2025

| Team   | Name               | Seed | Gender | Weight<br>Category | Date of Birth | Bouts | won | lost |
|--------|--------------------|------|--------|--------------------|---------------|-------|-----|------|
| GOA -  | GOA                |      |        |                    |               |       |     |      |
|        | SEJAL INGLE        |      | W      | 45-48KGkg          |               |       |     |      |
|        | KHUSHI PRASAD      |      | W      | 48-51KGkg          |               |       |     |      |
|        | REHANA ALAM        |      | W      | 51-54KGkg          |               |       |     |      |
| GUJ -  | GUJARAT            |      |        |                    |               |       |     |      |
|        | NEHADEVI RAWAT     |      | W      | 48-51KGkg          |               |       |     |      |
|        | NIKITA VISHVAKARMA |      | W      | 51-54KGkg          |               |       |     |      |
|        | SHREYA SINGH       |      | W      | 54-57KGkg          |               |       |     |      |
|        | JANKI RATHOD       |      | W      | 70-75KGkg          |               |       |     |      |
| HAR -  | HARYANA            |      |        |                    |               |       |     |      |
| IIAN - | PAYAL              |      | W      | 15 19KGka          |               |       |     |      |
|        |                    |      |        | 45-48KGkg          |               |       |     |      |
|        | YAKSHIKA           |      | W      | 48-51KGkg          |               |       |     |      |
|        | SHIKHA             |      | W      | 51-54KGkg          |               |       |     |      |
|        | ARJU               |      | W      | 54-57KGkg          |               |       |     |      |
|        | VINI               |      | W      | 57-60KGkg          |               |       |     |      |
|        | NISHA              |      | W      | 60-65KGkg          |               |       |     |      |
|        | SARIKA             |      | W      | 65-70KGkg          |               |       |     |      |
|        | SANIYA             |      | W      | 70-75KGkg          |               |       |     |      |
|        | MEGHA SHEOKAND     |      | W      | 75-80KGkg          |               |       |     |      |
|        | ISHU               |      | W      | 80-80+KGkg         |               |       |     |      |
| HP -   | HIMACHAL PRADESH   |      |        |                    |               |       |     |      |
|        | TANISHA            |      | W      | 45-48KGkg          |               |       |     |      |
|        | ADITI NEGI         |      | W      | 48-51KGkg          |               |       |     |      |
|        | RUHANI             |      | W      | 51-54KGkg          |               |       |     |      |
|        | MEVI               |      | W      | 54-57KGkg          |               |       |     |      |
|        | SHWETA NEGI        |      | W      |                    |               |       |     |      |
|        |                    |      |        | 57-60KGkg          |               |       |     |      |
|        | BHUMIKA            |      | W      | 60-65KGkg          |               |       |     |      |
|        | NAVYA ROACH        |      | W      | 65-70KGkg          |               |       |     |      |
|        | SURBHI RANA        |      | W      | 75-80KGkg          |               |       |     |      |
| J&K -  | JAMMU KASHMIR      |      |        |                    |               |       |     |      |
|        | SACHI              |      | W      | 45-48KGkg          |               |       |     |      |
|        | NANDITA KHAJURIA   |      | W      | 48-51KGkg          |               |       |     |      |
|        | JOYEETA KHADOTRA   |      | W      | 51-54KGkg          |               |       |     |      |
|        | SHIVANGI KACHROO   |      | W      | 60-65KGkg          |               |       |     |      |
| JHA -  | JHARKHAND          |      |        |                    |               |       |     |      |
|        | JASIKA KHESS       |      | W      | 45-48KGkg          |               |       |     |      |
|        | NEHA KUMARI        |      | W      | 48-51KGkg          |               |       |     |      |
|        | NITA ROSE TIGGA    |      | W      | 51-54KGkg          |               |       |     |      |
|        | SMRITI MARTHA HORO |      | W      | 54-57KGkg          |               |       |     |      |
|        | RITIKA KUMARI      |      | W      | 60-65KGkg          |               |       |     |      |
| KAR -  | KARNATAKA          |      |        |                    |               |       |     |      |
| IVAN . |                    |      | ۱۸/    | 45 49KCk~          |               |       |     |      |
|        | SAMBRAMA M P       |      | W      | 45-48KGkg          |               |       |     |      |
|        | PANCHAMI B B       |      | W      | 48-51KGkg          |               |       |     |      |
|        | NISHITHA R KUMAR   |      | W      | 51-54KGkg          |               |       |     |      |
|        | GYANESHWARI P      |      | W      | 54-57KGkg          |               |       |     |      |
|        | DEEKSHA N          |      | W      | 57-60KGkg          |               |       |     |      |
|        | SINCHANA MAHESH    |      | W      | 60-65KGkg          |               |       |     |      |
|        | SANJANA H B        |      | W      | 65-70KGkg          |               |       |     |      |
|        | SANSANATID         |      | W      | 75-80KGkg          |               |       |     |      |