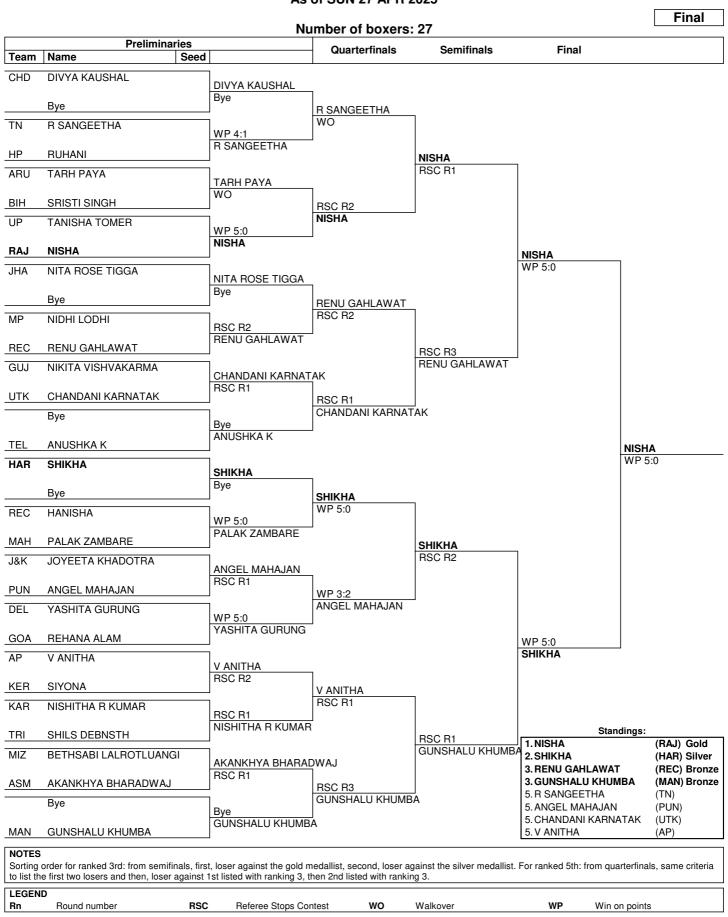

#### As of SUN 27 APR 2025

|           |         |          |         | ١        | Veight ca | tegory (k | g)       |         |         |          | Tata            |
|-----------|---------|----------|---------|----------|-----------|-----------|----------|---------|---------|----------|-----------------|
| Team Code |         |          |         |          |           | men       |          |         |         |          | Total<br>Boxers |
|           | 45-48KG | 48-51KG  | 51-54KG | 54-57KG  | 57-60KG   | 60-65KG   | 65-70KG  | 70-75KG | 75-80KG | 80-80+KG | DOXCIS          |
| TOTAL     |         |          |         |          |           |           |          |         |         |          |                 |
| AP        | 1       | 1        | 1       | 1        | 1         | 1         | 1        | 1       | 1       | 1        | 10              |
| ARU       | + '-    | <u>'</u> | 1       | 1        | 1         | <u> </u>  | <u>'</u> | 1       |         | '        | 4               |
| ASM       | 1       | 1        | 1       | 1        | 1         | 1         | 1        |         |         |          | 7               |
| BIH       | •       | 1        | 1       | 1        | 1         |           |          |         |         |          | 4               |
| CHD       | 1       | 1        | 1       | 1        | 1         | 1         |          | 1       | 1       | 1        | 9               |
| CHT       | 1       | 1        | ·       | <u> </u> | · ·       | <u> </u>  |          |         | ·       |          | 2               |
| DEL       | 1       | 1        | 1       | 1        | 1         | 1         | 1        | 1       | 1       | 1        | 10              |
| GOA       | 1       | 1        | 1       | -        | -         |           | -        |         |         |          | 3               |
| GUJ       |         | 1        | 1       | 1        |           |           |          | 1       |         |          | 4               |
| HAR       | 1       | 1        | 1       | 1        | 1         | 1         | 1        | 1       | 1       | 1        | 10              |
| HP        | 1       | 1        | 1       | 1        | 1         | 1         | 1        |         | 1       |          | 8               |
| J&K       | 1       | 1        | 1       |          |           | 1         |          |         |         |          | 4               |
| JHA       | 1       | 1        | 1       | 1        |           | 1         |          |         |         |          | 5               |
| KAR       | 1       | 1        | 1       | 1        | 1         | 1         | 1        |         | 1       |          | 8               |
| KER       | 1       | 1        | 1       | 1        | 1         | 1         | 1        | 1       | 1       | 1        | 10              |
| LAD       | 1       | 1        |         | 1        |           |           | 1        |         |         |          | 4               |
| MAH       | 1       | 1        | 1       | 1        | 1         | 1         | 1        | 1       | 1       |          | 9               |
| MAN       | 1       | 1        | 1       | 1        | 1         | 1         | 1        |         |         |          | 7               |
| MIZ       | 1       | 1        | 1       | 1        |           |           |          |         |         |          | 4               |
| MP        | 1       | 1        | 1       | 1        |           | 1         | 1        |         |         |          | 6               |
| ORI       | 1       | 1        |         | 1        |           |           |          |         |         |          | 3               |
| PUN       | 1       | 1        | 1       | 1        | 1         | 1         | 1        | 1       | 1       | 1        | 10              |
| RAJ       | 1       | 1        | 1       | 1        | 1         | 1         | 1        | 1       | 1       | 1        | 10              |
| REC       |         |          | 2       |          |           |           | 1        |         |         |          | 3               |
| SIK       | 1       | 1        |         | 1        | 1         | 1         |          |         |         |          | 5               |
| SSCB      | 1       | 1        |         | 1        |           |           |          |         |         |          | 3               |
| TEL       | 1       | 1        | 1       | 1        | 1         | 1         | 1        |         | 1       |          | 8               |
| TN        | 1       | 1        | 1       | 1        | 1         | 1         | 1        | 1       | 1       | 1        | 10              |
| TRI       | 1       |          | 1       |          |           |           |          |         |         |          | 2               |
| UP        | 1       | 1        | 1       | 1        | 1         | 1         | 1        | 1       | 1       | 1        | 10              |
| UTK       | 1       | 1        | 1       | 1        | 1         | 1         | 1        | 1       |         |          | 8               |
| Total: 31 | 27      | 28       | 27      | 26       | 19        | 20        | 18       | 13      | 13      | 9        | 200             |