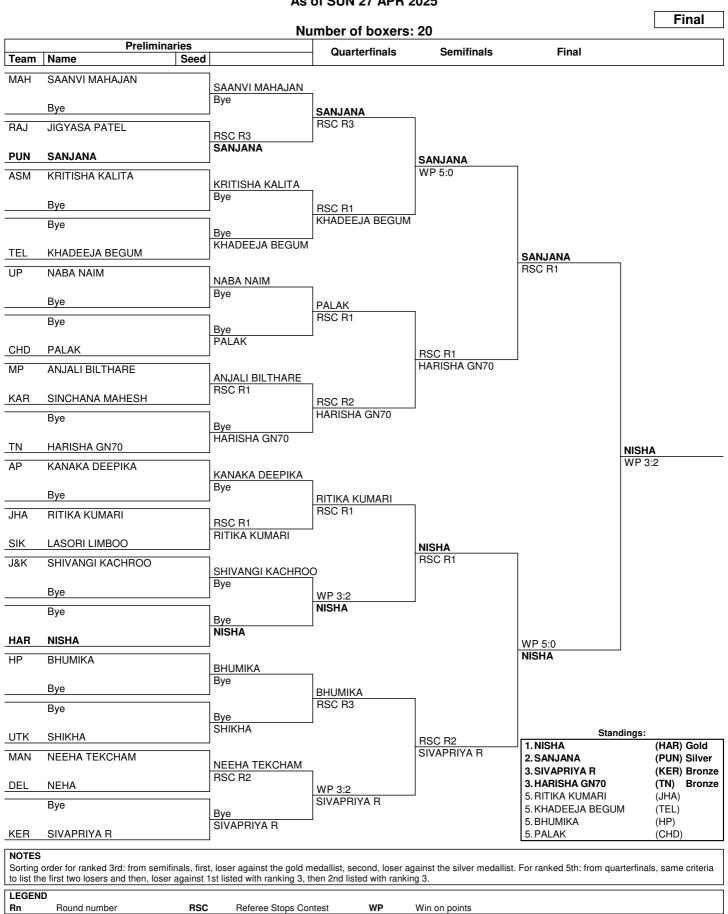

#### As of SUN 27 APR 2025

|           |         |          |         | ١        | Veight ca | tegory (k | g)       |         |         |          | Tata            |
|-----------|---------|----------|---------|----------|-----------|-----------|----------|---------|---------|----------|-----------------|
| Team Code |         |          |         |          |           | men       |          |         |         |          | Total<br>Boxers |
|           | 45-48KG | 48-51KG  | 51-54KG | 54-57KG  | 57-60KG   | 60-65KG   | 65-70KG  | 70-75KG | 75-80KG | 80-80+KG | DOXCIS          |
| TOTAL     |         |          |         |          |           |           |          |         |         |          |                 |
| AP        | 1       | 1        | 1       | 1        | 1         | 1         | 1        | 1       | 1       | 1        | 10              |
| ARU       | + '-    | <u>'</u> | 1       | 1        | 1         | <u> </u>  | <u>'</u> | 1       |         | '        | 4               |
| ASM       | 1       | 1        | 1       | 1        | 1         | 1         | 1        |         |         |          | 7               |
| BIH       | •       | 1        | 1       | 1        | 1         |           |          |         |         |          | 4               |
| CHD       | 1       | 1        | 1       | 1        | 1         | 1         |          | 1       | 1       | 1        | 9               |
| CHT       | 1       | 1        | ·       | <u> </u> | · ·       | <u> </u>  |          |         | ·       |          | 2               |
| DEL       | 1       | 1        | 1       | 1        | 1         | 1         | 1        | 1       | 1       | 1        | 10              |
| GOA       | 1       | 1        | 1       | -        | -         |           | -        |         |         |          | 3               |
| GUJ       |         | 1        | 1       | 1        |           |           |          | 1       |         |          | 4               |
| HAR       | 1       | 1        | 1       | 1        | 1         | 1         | 1        | 1       | 1       | 1        | 10              |
| HP        | 1       | 1        | 1       | 1        | 1         | 1         | 1        |         | 1       |          | 8               |
| J&K       | 1       | 1        | 1       |          |           | 1         |          |         |         |          | 4               |
| JHA       | 1       | 1        | 1       | 1        |           | 1         |          |         |         |          | 5               |
| KAR       | 1       | 1        | 1       | 1        | 1         | 1         | 1        |         | 1       |          | 8               |
| KER       | 1       | 1        | 1       | 1        | 1         | 1         | 1        | 1       | 1       | 1        | 10              |
| LAD       | 1       | 1        |         | 1        |           |           | 1        |         |         |          | 4               |
| MAH       | 1       | 1        | 1       | 1        | 1         | 1         | 1        | 1       | 1       |          | 9               |
| MAN       | 1       | 1        | 1       | 1        | 1         | 1         | 1        |         |         |          | 7               |
| MIZ       | 1       | 1        | 1       | 1        |           |           |          |         |         |          | 4               |
| MP        | 1       | 1        | 1       | 1        |           | 1         | 1        |         |         |          | 6               |
| ORI       | 1       | 1        |         | 1        |           |           |          |         |         |          | 3               |
| PUN       | 1       | 1        | 1       | 1        | 1         | 1         | 1        | 1       | 1       | 1        | 10              |
| RAJ       | 1       | 1        | 1       | 1        | 1         | 1         | 1        | 1       | 1       | 1        | 10              |
| REC       |         |          | 2       |          |           |           | 1        |         |         |          | 3               |
| SIK       | 1       | 1        |         | 1        | 1         | 1         |          |         |         |          | 5               |
| SSCB      | 1       | 1        |         | 1        |           |           |          |         |         |          | 3               |
| TEL       | 1       | 1        | 1       | 1        | 1         | 1         | 1        |         | 1       |          | 8               |
| TN        | 1       | 1        | 1       | 1        | 1         | 1         | 1        | 1       | 1       | 1        | 10              |
| TRI       | 1       |          | 1       |          |           |           |          |         |         |          | 2               |
| UP        | 1       | 1        | 1       | 1        | 1         | 1         | 1        | 1       | 1       | 1        | 10              |
| UTK       | 1       | 1        | 1       | 1        | 1         | 1         | 1        | 1       |         |          | 8               |
| Total: 31 | 27      | 28       | 27      | 26       | 19        | 20        | 18       | 13      | 13      | 9        | 200             |