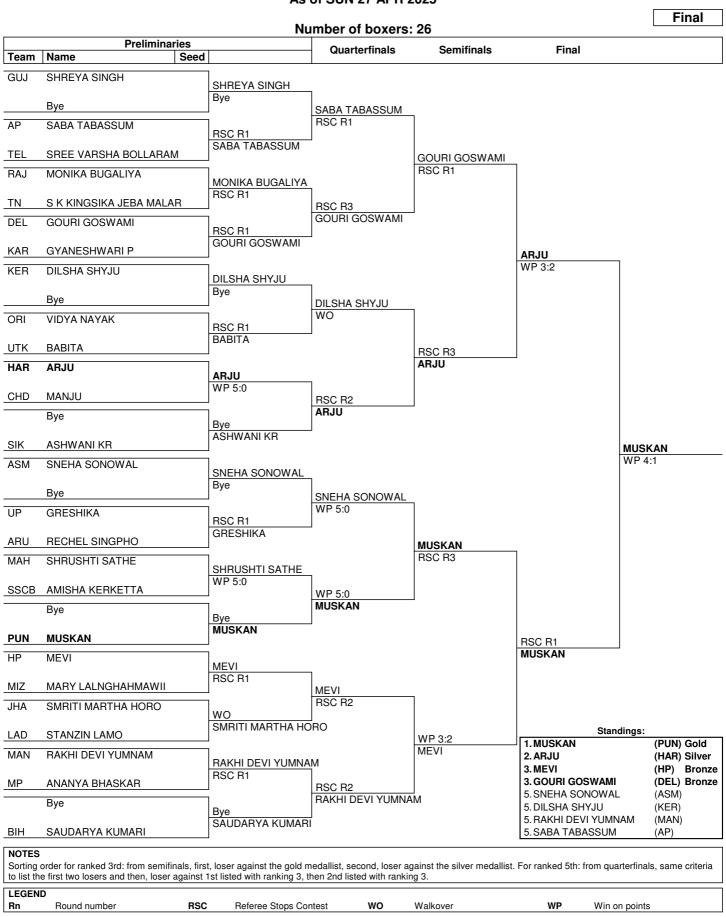

#### As of SUN 27 APR 2025

|           |         |          |         | ١        | Veight ca | tegory (k | g)       |         |         |          | Tata            |
|-----------|---------|----------|---------|----------|-----------|-----------|----------|---------|---------|----------|-----------------|
| Team Code |         |          |         |          |           | men       |          |         |         |          | Total<br>Boxers |
|           | 45-48KG | 48-51KG  | 51-54KG | 54-57KG  | 57-60KG   | 60-65KG   | 65-70KG  | 70-75KG | 75-80KG | 80-80+KG | DOXCIS          |
| TOTAL     |         |          |         |          |           |           |          |         |         |          |                 |
| AP        | 1       | 1        | 1       | 1        | 1         | 1         | 1        | 1       | 1       | 1        | 10              |
| ARU       | + '-    | <u>'</u> | 1       | 1        | 1         | <u> </u>  | <u>'</u> | 1       |         | '        | 4               |
| ASM       | 1       | 1        | 1       | 1        | 1         | 1         | 1        |         |         |          | 7               |
| BIH       | •       | 1        | 1       | 1        | 1         |           |          |         |         |          | 4               |
| CHD       | 1       | 1        | 1       | 1        | 1         | 1         |          | 1       | 1       | 1        | 9               |
| CHT       | 1       | 1        | ·       | <u> </u> | · ·       | <u> </u>  |          |         | ·       |          | 2               |
| DEL       | 1       | 1        | 1       | 1        | 1         | 1         | 1        | 1       | 1       | 1        | 10              |
| GOA       | 1       | 1        | 1       | -        | -         |           | -        |         |         |          | 3               |
| GUJ       |         | 1        | 1       | 1        |           |           |          | 1       |         |          | 4               |
| HAR       | 1       | 1        | 1       | 1        | 1         | 1         | 1        | 1       | 1       | 1        | 10              |
| HP        | 1       | 1        | 1       | 1        | 1         | 1         | 1        |         | 1       |          | 8               |
| J&K       | 1       | 1        | 1       |          |           | 1         |          |         |         |          | 4               |
| JHA       | 1       | 1        | 1       | 1        |           | 1         |          |         |         |          | 5               |
| KAR       | 1       | 1        | 1       | 1        | 1         | 1         | 1        |         | 1       |          | 8               |
| KER       | 1       | 1        | 1       | 1        | 1         | 1         | 1        | 1       | 1       | 1        | 10              |
| LAD       | 1       | 1        |         | 1        |           |           | 1        |         |         |          | 4               |
| MAH       | 1       | 1        | 1       | 1        | 1         | 1         | 1        | 1       | 1       |          | 9               |
| MAN       | 1       | 1        | 1       | 1        | 1         | 1         | 1        |         |         |          | 7               |
| MIZ       | 1       | 1        | 1       | 1        |           |           |          |         |         |          | 4               |
| MP        | 1       | 1        | 1       | 1        |           | 1         | 1        |         |         |          | 6               |
| ORI       | 1       | 1        |         | 1        |           |           |          |         |         |          | 3               |
| PUN       | 1       | 1        | 1       | 1        | 1         | 1         | 1        | 1       | 1       | 1        | 10              |
| RAJ       | 1       | 1        | 1       | 1        | 1         | 1         | 1        | 1       | 1       | 1        | 10              |
| REC       |         |          | 2       |          |           |           | 1        |         |         |          | 3               |
| SIK       | 1       | 1        |         | 1        | 1         | 1         |          |         |         |          | 5               |
| SSCB      | 1       | 1        |         | 1        |           |           |          |         |         |          | 3               |
| TEL       | 1       | 1        | 1       | 1        | 1         | 1         | 1        |         | 1       |          | 8               |
| TN        | 1       | 1        | 1       | 1        | 1         | 1         | 1        | 1       | 1       | 1        | 10              |
| TRI       | 1       |          | 1       |          |           |           |          |         |         |          | 2               |
| UP        | 1       | 1        | 1       | 1        | 1         | 1         | 1        | 1       | 1       | 1        | 10              |
| UTK       | 1       | 1        | 1       | 1        | 1         | 1         | 1        | 1       |         |          | 8               |
| Total: 31 | 27      | 28       | 27      | 26       | 19        | 20        | 18       | 13      | 13      | 9        | 200             |