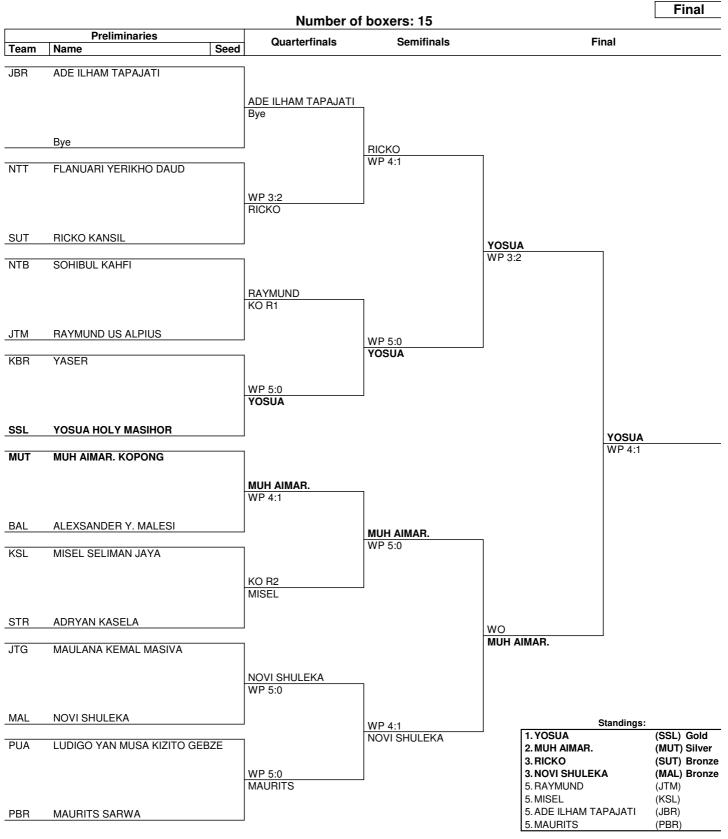

|    |             |                               | _                             |                          |                                  | 27.0700,733                             | CATEGORY MA               |                        | 100                  |                                |                       |                          | 1   |
|----|-------------|-------------------------------|-------------------------------|--------------------------|----------------------------------|-----------------------------------------|---------------------------|------------------------|----------------------|--------------------------------|-----------------------|--------------------------|-----|
|    | DAERAH      | 46 - 48                       | 48 - 51                       | 51- 54                   | 54- 57                           | 57 - 60                                 | 60-63,5                   | 63,5-67                | 67- 71               | 71 - 75                        | 75- 80                | 80 - 86                  | тот |
|    |             | 1                             | 2                             | 3                        | 4                                | 5                                       | 6                         | 7                      | 8                    | 9                              | 10                    | - 11                     | 12  |
|    | SULSEL      | SAMSUDIN<br>SIRAJUDIN         | JOHN<br>HOLYFILD<br>LATUHERU. | YOSUA HOLY<br>MASIHOR    | ARIEL SHARON L.                  | ABRAHAM<br>MASIHOR                      | FEBRYAN ARIS P            | M. ARISZKI<br>PRATAMA  | DICKY                | KORE<br>FIRA                   | OTTO<br>GESLER P      | HARIS<br>MONGGA          | 11  |
| 4  | JATENG      |                               |                               | MAULANA<br>KEMAL MASIVA  | AHMAD IRFAN                      |                                         | ILHAM SIREGAR             | YAHYA PUTRA            |                      | BURHANUDIN<br>ADURAF           |                       |                          | 5   |
| Ų. | MALUT       | JAILANI HIDAYAT               | REVAN GERALDI<br>HUMAMPING    | MUH AIMAR<br>KOPONG      | GELVIN<br>RAHMADANI              | GIANLUGI<br>KALAIPUPIN                  | DONASI GULTOM<br>THAMRIN  | M. REZA MIDUN          |                      |                                |                       |                          | 7   |
| 20 | NTT         | DIO KOEBANU.                  | MARIO BLASIUS<br>KALI         | FLANUARI<br>YERIKHO DAUD | MARDIANUS<br>FREDERIKUS BULU     | EMANUEL<br>CHRISTO MAU<br>BERE          | ERIEL ELLOY<br>FRANS      | LIBERTUS GHA           | JEMI<br>MARTINUS     | PETRUS<br>ARIANTO<br>DJANGGA D |                       |                          | 9   |
| ŝ  | KEPRI       | FAIS WIRA<br>CATIAS           | ANDREAS MOA<br>ERIK           |                          | FERGINO SAMUEL<br>ANTONIO BARERA | PAULUS BERTO                            | ANGGA RIANTER<br>MANURUNG |                        |                      |                                | ľ                     |                          | 5   |
| 8  | GORONTALO   |                               | WAWAN<br>HURUSUNI             |                          |                                  | MUDJAITNO<br>DATUN<br>SOLA NG           |                           |                        |                      |                                |                       |                          | 2   |
| i. | KALBAR      |                               | WELEM RAFAEL<br>BATUWAEL      | YASER ARAFAD             | ISMAIL.                          | *************************************** | SIMON NANLOHI             | AZMIAZI                | PAULUS PAUL<br>MAGAN | AGUS<br>FIRMANSYAH             |                       | FERRY<br>ALFADIAN        | 8   |
| į. | MALUKU      | WELLEM MATINA<br>HORUW        | WALDIMER R.<br>HENGSTZ        | NOVI SAHULEKA            | JANCE A.<br>MASRIKAT             | YULIUS F.<br>LUMOLY                     | RIFALDO R.<br>SOUHOKA     | STEVI NIKOLEBU         | FANDRY<br>TUKANE     |                                |                       |                          | 8   |
|    | SULBAR      |                               | ISHAD                         | FADIL                    |                                  | PUARA                                   |                           |                        |                      |                                |                       |                          | 3   |
| 0. | PBR         | FERNANDO AYER                 | STEWEL<br>SOEKARNO<br>HATTA B | MAURITS<br>SARWA         | MIKAEL AGUS<br>INWASEF           | KRISTI<br>ROMARYO<br>SOLISSA            | WILLIAM<br>MATURAN        | DANIEL RATU<br>SAMBITE | ROCKY ANRY<br>YAMCO  | NATALINO P.<br>DUARKOSSU       | FRENDY<br>YACOB PURAY |                          | 10  |
| 1. | JATIM       | MAHMUD<br>BAHWONO             |                               | RAYMUNDUS<br>ALPIUS      | ISNU RANDIKA<br>NGABALIN         | AGUNG RIZKY                             | HARTONO<br>ARSAD          | DANIEL<br>ANDARINUS M  |                      | MENDI YIKWA                    | MARIO<br>RONALDO      | FIDEL AGUNG<br>WINOTO    | 9   |
| 2. | DKI JAKARTA | PATRISIUS MAS<br>WOGHA RUNESI | ADHIS PRIYANTO                |                          |                                  |                                         | FIDO MASOARA              | MATIUS MAN<br>DIANGAN  | GADFRY<br>MASOARA    |                                | SABDAYAGRA<br>AHESSA  | SANDIARTO<br>DENO FEROJA | 7   |

|    |         |                              |                                      |                                    |                                         | WEIGH                       | IT CATEGORY M                    | IAN                         |                                 |                            |                                  |                             |    |
|----|---------|------------------------------|--------------------------------------|------------------------------------|-----------------------------------------|-----------------------------|----------------------------------|-----------------------------|---------------------------------|----------------------------|----------------------------------|-----------------------------|----|
|    |         | 2 2                          |                                      |                                    | 2                                       | CL                          | ASS AND NAME                     |                             |                                 |                            |                                  |                             | ]  |
|    | DAERAH  | 46 - 48                      | 48 - 51                              | 51- 54                             | 54- 57                                  | 57 - 60                     | 60-63,5                          | 63,5-67                     | 67- 71                          | 71 - 75                    | 75- 80                           | 80 - 86                     | то |
|    |         | 1                            | 2                                    | 3                                  | 4                                       | 5                           | 6                                | 7                           | 8                               | 9                          | 10                               | - 11                        | 12 |
| 3. | SULTRA  |                              |                                      | ADRYAN KASELA                      | ~                                       |                             | ARDIAN                           | N. MUH AQSA<br>LAHABILA     | ( "                             | RIO IRWAN<br>SUSANTO       | MUH ARAS<br>NOPTIAWAN L          | JAKA SATRIA<br>PUTRA        | 6  |
| 4. | KALTIM  |                              | POKARIUS FURA<br>DUA A               | INCE MUH<br>FAUSI                  |                                         | YOHANES<br>MAIMINA          | NOCOLAUS<br>BALU LAWING          | INDRA ASHARI<br>JAYA        |                                 |                            | AHMAD<br>JAELANI                 | KHISTIAN<br>ALEGA<br>MARTHA | 7  |
| 5. | PAPUA   | HENDRA HEDGAR<br>MARYO SHE   | FERNANDO<br>FERDINAND<br>KERRY SABRU | LUDIGO YAN<br>MUSA KIZITO<br>GEBZE | YOSUA<br>RONSUMBRE                      | NINAS LEPKI                 | ADVENTIO<br>CHRISANO<br>FAKDAWER | LEONARDO<br>DEFINCI HIKINDA | ALOYSIUS<br>SUDUMERU            | DAMAIAN<br>YAMLEAN         | KEOLOPAS<br>ROBERD DEDA          | MUH, TAUFAN<br>PARAN SAN    | 11 |
| 6. | KALSEL  | MUH RIFKA<br>ADESTI          | NAHUM KEBO                           | MISEL SELIMAN<br>JAYA              | ALFIANOR                                | AHMAD RIFA'I                | MUH.AKBAR                        | ANDI ASYADIN<br>AZHAR       | DANU KRISNA<br>PAMUNGKAS        |                            |                                  | MUH SYARIF<br>HIDAYATULAH   | 9  |
| 7. | NTB     | JAELANI                      | YUDA NUR ISLAMI                      | SOHIBUL KAHFI                      | SAJUPUL                                 |                             | IRMANSYAH                        |                             | DANIL<br>ANDRIAN                | SAPUTRA<br>SAMADA          |                                  |                             | 7  |
| 8. | SULUT   | EXEL KARIMELA                | YEREMIA<br>PAPARANG                  | RICKO KANSIL                       | NOLVY ENGKENG                           | JACZON<br>TATAMANG          |                                  | HISKIA R. PESIK             | ANDREW<br>JIMMY<br>SASIANG      | VINKY<br>MONTOLALU         | CHARLES<br>KATIANDAGHO           |                             | 9  |
|    | RIAU    | GALANG<br>NORSON<br>MALENO H | INGATAN ILAHI                        | ROBERTO<br>ERMANDO<br>PASARIBU     | JEKI REJEKI<br>MANALU                   | JOSUA<br>LEONARDO<br>SIBUEA |                                  | TOPAZ RIANDA<br>SIREGAR     | VEERI EDWAR<br>CARLES<br>SAGALA |                            | JONSA<br>DARMAN<br>DAMANIK       | ENDRIAN<br>SAPUTRA          | ,  |
| 0. | JAMBI   |                              |                                      |                                    | M SOHID                                 |                             |                                  | JENEFER<br>HARFAN           |                                 | JULIANDA                   |                                  |                             | 3  |
| 1. | BALI    | CHANDRA<br>ANANTA PUTRA      | KRISPINUS<br>MARIANO WONDA           | ALEXSAN DER<br>Y. MALESI           | EDUARDUS PUTU<br>ANGGITO BERE<br>RRUDJI | YULIUS BABU<br>EHA          | JEKRI RIWU                       | LEWI P.<br>SIMANJUNTAK      | ANTONIUS<br>MANTO<br>OBISURU    | CAKTI DWI<br>PUTRA         | GEDE<br>LAKSAMANA<br>HARTA WUAYA |                             | 10 |
| 2. | JABAR   | APRIADI DIFINU<br>BUN        | TIVANNYA<br>PATTINAMA                | ADE ILHAM<br>TAPAJATI              | ELIEZER GINZALES                        | WALMER<br>PASIALE           | JUAN ROY                         | ALFINO NANLOHI              | GRACE SAFON<br>SIMANUNG<br>SONG | HARI RAHMAT<br>SITUMO RANG | BRAMA<br>HENDRA<br>BETAU BUN     | MAIKEL<br>ROBERT<br>MUSKITA | 1  |
| 3. | SULTENG | ANDRI CAHYADI                | KRISTIAN                             | ANDRI YUSUF                        | FENDY                                   | RAMLAN K                    | LEWALDI                          | MOH RIZKY                   | MOH AKSA                        | HALIL                      | LERIS<br>DEKANO                  | SULAIRO                     | 11 |

#### WEIGHT CATEGORY MAN

| KELAS  | 46 - 48 | 48 - 51 | 51- 54 | 54- 57 | 57 - 60 | 60-63,5 | 63,5-67 | 67-71 | 71 - 75 | 75- 80 | 80 – 86 | TOTAL |
|--------|---------|---------|--------|--------|---------|---------|---------|-------|---------|--------|---------|-------|
| JUMLAH | 16      | 19      | 20     | 21     | 17      | 19      | 20      | 15    | 14      | 12     | 11      | 177   |