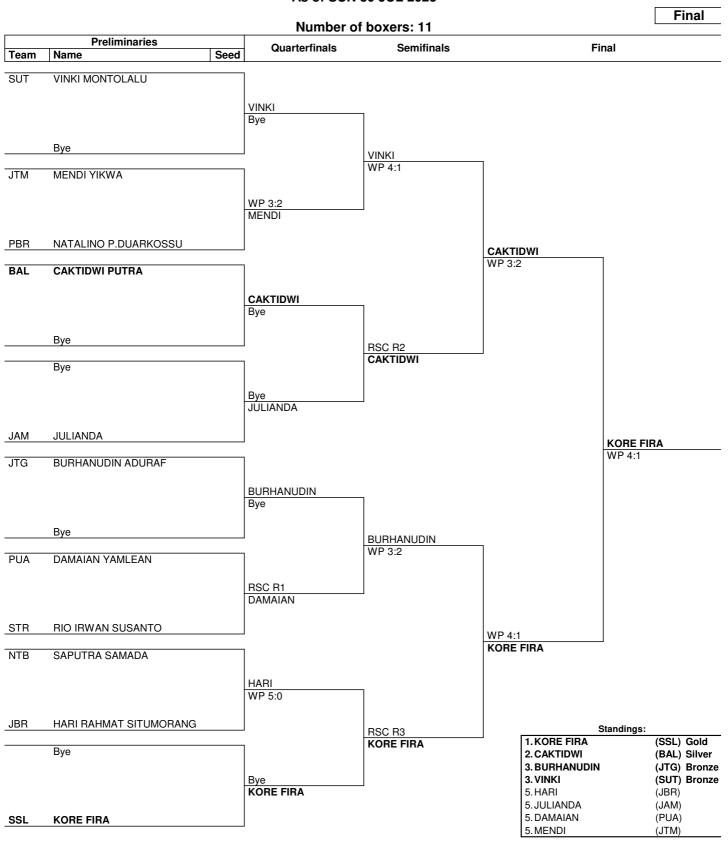

|    |             |                               | _                             |                          |                                  | 27.0700,733                             | CATEGORY MA               |                        | 100                  |                                |                       |                          | 1   |
|----|-------------|-------------------------------|-------------------------------|--------------------------|----------------------------------|-----------------------------------------|---------------------------|------------------------|----------------------|--------------------------------|-----------------------|--------------------------|-----|
|    | DAERAH      | 46 - 48                       | 48 - 51                       | 51- 54                   | 54- 57                           | 57 - 60                                 | 60-63,5                   | 63,5-67                | 67- 71               | 71 - 75                        | 75- 80                | 80 - 86                  | тот |
|    |             | 1                             | 2                             | 3                        | 4                                | 5                                       | 6                         | 7                      | 8                    | 9                              | 10                    | - 11                     | 12  |
|    | SULSEL      | SAMSUDIN<br>SIRAJUDIN         | JOHN<br>HOLYFILD<br>LATUHERU. | YOSUA HOLY<br>MASIHOR    | ARIEL SHARON L.                  | ABRAHAM<br>MASIHOR                      | FEBRYAN ARIS P            | M. ARISZKI<br>PRATAMA  | DICKY                | KORE<br>FIRA                   | OTTO<br>GESLER P      | HARIS<br>MONGGA          | 11  |
| 4  | JATENG      |                               |                               | MAULANA<br>KEMAL MASIVA  | AHMAD IRFAN                      |                                         | ILHAM SIREGAR             | YAHYA PUTRA            |                      | BURHANUDIN<br>ADURAF           |                       |                          | 5   |
| Ų. | MALUT       | JAILANI HIDAYAT               | REVAN GERALDI<br>HUMAMPING    | MUH AIMAR<br>KOPONG      | GELVIN<br>RAHMADANI              | GIANLUGI<br>KALAIPUPIN                  | DONASI GULTOM<br>THAMRIN  | M. REZA MIDUN          |                      |                                |                       |                          | 7   |
| 20 | NTT         | DIO KOEBANU.                  | MARIO BLASIUS<br>KALI         | FLANUARI<br>YERIKHO DAUD | MARDIANUS<br>FREDERIKUS BULU     | EMANUEL<br>CHRISTO MAU<br>BERE          | ERIEL ELLOY<br>FRANS      | LIBERTUS GHA           | JEMI<br>MARTINUS     | PETRUS<br>ARIANTO<br>DJANGGA D |                       |                          | 9   |
| ŝ  | KEPRI       | FAIS WIRA<br>CATIAS           | ANDREAS MOA<br>ERIK           |                          | FERGINO SAMUEL<br>ANTONIO BARERA | PAULUS BERTO                            | ANGGA RIANTER<br>MANURUNG |                        |                      |                                | ľ                     |                          | 5   |
| 8  | GORONTALO   |                               | WAWAN<br>HURUSUNI             |                          |                                  | MUDJAITNO<br>DATUN<br>SOLA NG           |                           |                        |                      |                                |                       |                          | 2   |
| i. | KALBAR      |                               | WELEM RAFAEL<br>BATUWAEL      | YASER ARAFAD             | ISMAIL.                          | *************************************** | SIMON NANLOHI             | AZMIAZI                | PAULUS PAUL<br>MAGAN | AGUS<br>FIRMANSYAH             |                       | FERRY<br>ALFADIAN        | 8   |
| į. | MALUKU      | WELLEM MATINA<br>HORUW        | WALDIMER R.<br>HENGSTZ        | NOVI SAHULEKA            | JANCE A.<br>MASRIKAT             | YULIUS F.<br>LUMOLY                     | RIFALDO R.<br>SOUHOKA     | STEVI NIKOLEBU         | FANDRY<br>TUKANE     |                                |                       |                          | 8   |
|    | SULBAR      |                               | ISHAD                         | FADIL                    |                                  | PUARA                                   |                           |                        |                      |                                |                       |                          | 3   |
| 0. | PBR         | FERNANDO AYER                 | STEWEL<br>SOEKARNO<br>HATTA B | MAURITS<br>SARWA         | MIKAEL AGUS<br>INWASEF           | KRISTI<br>ROMARYO<br>SOLISSA            | WILLIAM<br>MATURAN        | DANIEL RATU<br>SAMBITE | ROCKY ANRY<br>YAMCO  | NATALINO P.<br>DUARKOSSU       | FRENDY<br>YACOB PURAY |                          | 10  |
| 1. | JATIM       | MAHMUD<br>BAHWONO             |                               | RAYMUNDUS<br>ALPIUS      | ISNU RANDIKA<br>NGABALIN         | AGUNG RIZKY                             | HARTONO<br>ARSAD          | DANIEL<br>ANDARINUS M  |                      | MENDI YIKWA                    | MARIO<br>RONALDO      | FIDEL AGUNG<br>WINOTO    | 9   |
| 2. | DKI JAKARTA | PATRISIUS MAS<br>WOGHA RUNESI | ADHIS PRIYANTO                |                          |                                  |                                         | FIDO MASOARA              | MATIUS MAN<br>DIANGAN  | GADFRY<br>MASOARA    |                                | SABDAYAGRA<br>AHESSA  | SANDIARTO<br>DENO FEROJA | 7   |