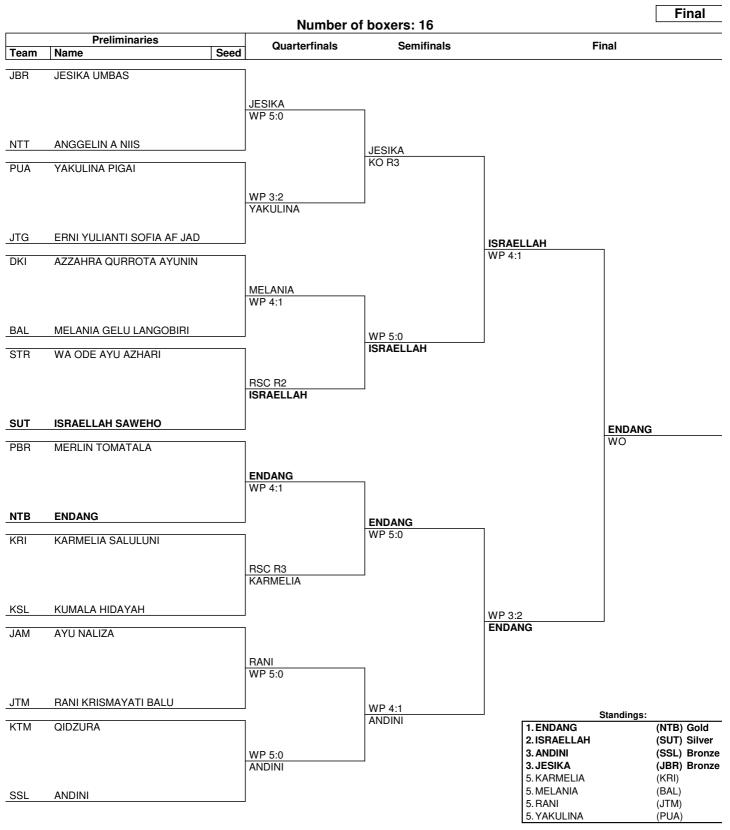

## Session 2

| Order | Bout | Weight Category         | Corner      | Name                                         | Seed                 | Team<br>Code | Winner                            | Result | Deci | sion           |
|-------|------|-------------------------|-------------|----------------------------------------------|----------------------|--------------|-----------------------------------|--------|------|----------------|
| 1     | 21   | Elite Women's (48-50kg) | RED<br>BLUE | YULIANI PUDI<br>LOMIANA NYANYI               |                      | JBR<br>NTT   | RED                               | WP     | 5:0  |                |
|       |      | Referee:                | DKI         | JUMADI IVAN MANALU                           | Judge 1:<br>Judge 2: | JTM          | NANDI NASER<br>GAYUH DRIANTO      |        |      | 30:27<br>30:26 |
|       |      |                         |             |                                              | Judge 3:<br>Judge 4: | SSL<br>PUA   | SUKMAWATI<br>OBET MANO            |        |      | 30:24<br>30:25 |
|       |      |                         |             |                                              | Judge 5:             | KBR          | IWAN PRABOWO                      |        |      | 30:26          |
| 2     | 22   | Elite Women's (48-50kg) | RED<br>BLUE | SINTA AGUSTINI<br>HANA KENDI                 |                      | NTB<br>PUA   | BLUE                              | WP     | 3:1  |                |
|       |      | Referee:                | SMU         | SRI WAHYUNI                                  | Judge 1:<br>Judge 2: | SUT          | ROYKE WAYNE<br>DIANA MATAHURILA   | 4      |      | 29:28<br>26:30 |
|       |      |                         |             |                                              | Judge 3:             | SSL          | M.YUSRITAD                        |        |      | 27:30          |
|       |      |                         |             |                                              | Judge 4:<br>Judge 5: |              | NOVI YANTO<br>MULYADI             |        |      | 26:30<br>28:28 |
| 3     | 23   | Elite Women's (48-50kg) | RED<br>BLUE | CLAUDIA KOWAAS<br>STEVANI MALAOR             |                      | SUT          | BLUE                              | WP     | 3:2  |                |
|       |      | Referee:                | KSL         | ANISYAH FARIDA                               | Judge 1:             |              | GUNAWAN                           | ****   | 0.2  | 27:30          |
|       |      |                         |             |                                              | Judge 2:             |              | MULYADI<br>SITI HAMIDAH           |        |      | 30:27          |
|       |      |                         |             |                                              | Judge 3:<br>Judge 4: | JBR<br>DKI   | HAPIJAMHUR                        |        |      | 29:28<br>27:30 |
|       |      |                         |             |                                              | Judge 5:             | JTM          | GAYUH DRIANTO                     |        |      | 27:30          |
| 4     | 24   | Elite Women's (48-50kg) | RED<br>BLUE | SHAFANA ANANDIA<br>DILA AYU PARAWATI         |                      | KSL<br>KTM   | BLUE                              | WP     | 5:0  |                |
|       |      | Referee:                | SSL         | SUKMAWATI                                    | Judge 1:             |              | YACOB HANING                      |        |      | 27:30          |
|       |      |                         |             |                                              | Judge 2:<br>Judge 3: | DKI<br>KRI   | JUMADI IVAN MANA<br>SRI NOVITRI   | LU     |      | 27:30<br>27:30 |
|       |      |                         |             |                                              | Judge 4:             | KBR          | IWAN PRABOWO                      | 10     |      | 28:29          |
|       |      |                         |             |                                              | Judge 5:             | GRT          | HERI DJANGGARITI                  | J .    |      | 27:30          |
| 5     | 25   | Elite Women's (48-50kg) | RED<br>BLUE | NAZWA SALSABILA<br>GLESIA SANDRA MAURI       |                      | KBR<br>PBR   | BLUE                              | WP     | 5:0  |                |
|       |      | Referee:                | MUT         | NANDI NASER                                  | Judge 1:             |              | ANISYAH FARIDA                    | VVI    | 5.0  | 26:30          |
|       |      |                         |             |                                              | Judge 2:             | DKI          | HAPI JAMHUR                       |        |      | 27:30          |
|       |      |                         |             |                                              | Judge 3:<br>Judge 4: |              | NOVI YANTO<br>M.YUSRITAD          |        |      | 27:30<br>26:30 |
|       |      |                         |             |                                              | Judge 5:             | MUT          | RAIS ABAS                         |        |      | 26:30          |
| 6     | 26   | Elite Women's (48-50kg) | RED         | INGGRID DAMAYANTI SINAGA                     |                      | KRI          | DITIE                             | WD     | E:0  |                |
|       |      | Referee:                | BLUE        | A.REZA ARDANI  JACONIAS TITALE               | Judge 1:             | SSL          | BLUE<br>JUMADI IVAN MANA          | WP.    | 5:0  | 26:30          |
|       |      |                         |             |                                              | Judge 2:             | SUT          | ROYKE WAYNE                       |        |      | 26:30          |
|       |      |                         |             |                                              | Judge 3:<br>Judge 4: |              | IWAN PRABOWO<br>DIANA MATAHURILA  | A .    |      | 24:30<br>24:30 |
|       |      |                         |             |                                              | Judge 5:             | NTB          | GUNAWAN                           |        |      | 25:30          |
| 7     | 27   | Elite Women's (48-50kg) | RED<br>BLUE | AVARA JAMASHA R<br>YULIANDRA BETSIEBA FANONI |                      | JAM<br>BAL   | BLUE                              | RSC    | R1   |                |
|       |      | Referee:                | PBR         | I.GDE WISNU                                  | Judge 1:             |              | MULYADI                           |        |      | 5              |
|       |      |                         |             |                                              | Judge 2:<br>Judge 3: |              | YACOB HANING<br>NANDI NASER       |        |      | #<br>#         |
|       |      |                         |             |                                              | Judge 4:<br>Judge 5: | MAL          | JACONIAS TITALE<br>M.YUSRITAD     |        |      | 8              |
| 0     | 20   | Elita Waman'a (E0 E0ka) | DED         | ALDDIANI DEATDICHY CHOUDO                    |                      |              | RED                               | WD     | E-0  |                |
| 8     | 28   | Elite Women's (50-52kg) | RED<br>BLUE | ALDRIANI BEATRICHX SUGURO<br>AYU PRAMUSTIKA  |                      | KSL<br>JBR   | NED                               | WP     | 5:0  |                |
|       |      | Referee:                | MUT         | RAIS ABAS                                    | Judge 1:             |              | SUKMAWATI                         | E.     |      | 29:25          |
|       |      |                         |             |                                              | Judge 2:<br>Judge 3: |              | HERI DJANGGARITI<br>GAYUH DRIANTO |        |      | 29:25<br>29:25 |
|       |      |                         |             |                                              | Judge 4:             | SUT          | SERDI P                           |        |      | 29:25          |
|       |      |                         |             |                                              | Judge 5:             | SMU          | SRI WAHYUNI                       |        |      | 29:26          |