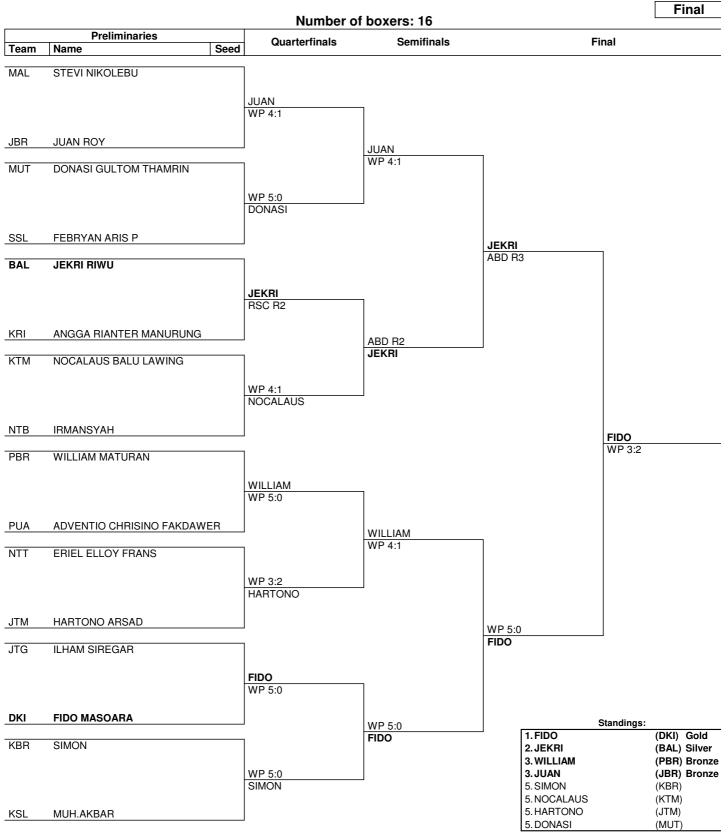

|    |             |                               | _                             |                          |                                  | 27.0700,733                             | CATEGORY MA               |                        | 100                  |                                |                       |                          | 1   |
|----|-------------|-------------------------------|-------------------------------|--------------------------|----------------------------------|-----------------------------------------|---------------------------|------------------------|----------------------|--------------------------------|-----------------------|--------------------------|-----|
|    | DAERAH      | 46 - 48                       | 48 - 51                       | 51- 54                   | 54- 57                           | 57 - 60                                 | 60-63,5                   | 63,5-67                | 67- 71               | 71 - 75                        | 75- 80                | 80 - 86                  | тот |
|    |             | 1                             | 2                             | 3                        | 4                                | 5                                       | 6                         | 7                      | 8                    | 9                              | 10                    | - 11                     | 12  |
|    | SULSEL      | SAMSUDIN<br>SIRAJUDIN         | JOHN<br>HOLYFILD<br>LATUHERU. | YOSUA HOLY<br>MASIHOR    | ARIEL SHARON L.                  | ABRAHAM<br>MASIHOR                      | FEBRYAN ARIS P            | M. ARISZKI<br>PRATAMA  | DICKY                | KORE<br>FIRA                   | OTTO<br>GESLER P      | HARIS<br>MONGGA          | 11  |
| 4  | JATENG      |                               |                               | MAULANA<br>KEMAL MASIVA  | AHMAD IRFAN                      |                                         | ILHAM SIREGAR             | YAHYA PUTRA            |                      | BURHANUDIN<br>ADURAF           |                       |                          | 5   |
| Ų. | MALUT       | JAILANI HIDAYAT               | REVAN GERALDI<br>HUMAMPING    | MUH AIMAR<br>KOPONG      | GELVIN<br>RAHMADANI              | GIANLUGI<br>KALAIPUPIN                  | DONASI GULTOM<br>THAMRIN  | M. REZA MIDUN          |                      |                                |                       |                          | 7   |
| 20 | NTT         | DIO KOEBANU.                  | MARIO BLASIUS<br>KALI         | FLANUARI<br>YERIKHO DAUD | MARDIANUS<br>FREDERIKUS BULU     | EMANUEL<br>CHRISTO MAU<br>BERE          | ERIEL ELLOY<br>FRANS      | LIBERTUS GHA           | JEMI<br>MARTINUS     | PETRUS<br>ARIANTO<br>DJANGGA D |                       |                          | 9   |
| ŝ  | KEPRI       | FAIS WIRA<br>CATIAS           | ANDREAS MOA<br>ERIK           |                          | FERGINO SAMUEL<br>ANTONIO BARERA | PAULUS BERTO                            | ANGGA RIANTER<br>MANURUNG |                        |                      |                                | ľ                     |                          | 5   |
| 8  | GORONTALO   |                               | WAWAN<br>HURUSUNI             |                          |                                  | MUDJAITNO<br>DATUN<br>SOLA NG           |                           |                        |                      |                                |                       |                          | 2   |
| i. | KALBAR      |                               | WELEM RAFAEL<br>BATUWAEL      | YASER ARAFAD             | ISMAIL.                          | *************************************** | SIMON NANLOHI             | AZMIAZI                | PAULUS PAUL<br>MAGAN | AGUS<br>FIRMANSYAH             |                       | FERRY<br>ALFADIAN        | 8   |
| į. | MALUKU      | WELLEM MATINA<br>HORUW        | WALDIMER R.<br>HENGSTZ        | NOVI SAHULEKA            | JANCE A.<br>MASRIKAT             | YULIUS F.<br>LUMOLY                     | RIFALDO R.<br>SOUHOKA     | STEVI NIKOLEBU         | FANDRY<br>TUKANE     |                                |                       |                          | 8   |
|    | SULBAR      |                               | ISHAD                         | FADIL                    |                                  | PUARA                                   |                           |                        |                      |                                |                       |                          | 3   |
| 0. | PBR         | FERNANDO AYER                 | STEWEL<br>SOEKARNO<br>HATTA B | MAURITS<br>SARWA         | MIKAEL AGUS<br>INWASEF           | KRISTI<br>ROMARYO<br>SOLISSA            | WILLIAM<br>MATURAN        | DANIEL RATU<br>SAMBITE | ROCKY ANRY<br>YAMCO  | NATALINO P.<br>DUARKOSSU       | FRENDY<br>YACOB PURAY |                          | 10  |
| 1. | JATIM       | MAHMUD<br>BAHWONO             |                               | RAYMUNDUS<br>ALPIUS      | ISNU RANDIKA<br>NGABALIN         | AGUNG RIZKY                             | HARTONO<br>ARSAD          | DANIEL<br>ANDARINUS M  |                      | MENDI YIKWA                    | MARIO<br>RONALDO      | FIDEL AGUNG<br>WINOTO    | 9   |
| 2. | DKI JAKARTA | PATRISIUS MAS<br>WOGHA RUNESI | ADHIS PRIYANTO                |                          |                                  |                                         | FIDO MASOARA              | MATIUS MAN<br>DIANGAN  | GADFRY<br>MASOARA    |                                | SABDAYAGRA<br>AHESSA  | SANDIARTO<br>DENO FEROJA | 7   |

|    |         |                              |                                      |                                    |                                         | WEIGH                       | IT CATEGORY M                    | IAN                         |                                 |                            |                                  |                             |    |
|----|---------|------------------------------|--------------------------------------|------------------------------------|-----------------------------------------|-----------------------------|----------------------------------|-----------------------------|---------------------------------|----------------------------|----------------------------------|-----------------------------|----|
|    |         | 2 2                          |                                      |                                    | 2                                       | CL                          | ASS AND NAME                     |                             |                                 |                            |                                  |                             | ]  |
|    | DAERAH  | 46 - 48                      | 48 - 51                              | 51- 54                             | 54- 57                                  | 57 - 60                     | 60-63,5                          | 63,5-67                     | 67- 71                          | 71 - 75                    | 75- 80                           | 80 - 86                     | то |
|    |         | 1                            | 2                                    | 3                                  | 4                                       | 5                           | 6                                | 7                           | 8                               | 9                          | 10                               | - 11                        | 12 |
| 3. | SULTRA  |                              |                                      | ADRYAN KASELA                      | ~                                       |                             | ARDIAN                           | N. MUH AQSA<br>LAHABILA     | ( "                             | RIO IRWAN<br>SUSANTO       | MUH ARAS<br>NOPTIAWAN L          | JAKA SATRIA<br>PUTRA        | 6  |
| 4. | KALTIM  |                              | POKARIUS FURA<br>DUA A               | INCE MUH<br>FAUSI                  |                                         | YOHANES<br>MAIMINA          | NOCOLAUS<br>BALU LAWING          | INDRA ASHARI<br>JAYA        |                                 |                            | AHMAD<br>JAELANI                 | KHISTIAN<br>ALEGA<br>MARTHA | 7  |
| 5. | PAPUA   | HENDRA HEDGAR<br>MARYO SHE   | FERNANDO<br>FERDINAND<br>KERRY SABRU | LUDIGO YAN<br>MUSA KIZITO<br>GEBZE | YOSUA<br>RONSUMBRE                      | NINAS LEPKI                 | ADVENTIO<br>CHRISANO<br>FAKDAWER | LEONARDO<br>DEFINCI HIKINDA | ALOYSIUS<br>SUDUMERU            | DAMAIAN<br>YAMLEAN         | KEOLOPAS<br>ROBERD DEDA          | MUH, TAUFAN<br>PARAN SAN    | 11 |
| 6. | KALSEL  | MUH RIFKA<br>ADESTI          | NAHUM KEBO                           | MISEL SELIMAN<br>JAYA              | ALFIANOR                                | AHMAD RIFA'I                | MUH.AKBAR                        | ANDI ASYADIN<br>AZHAR       | DANU KRISNA<br>PAMUNGKAS        |                            |                                  | MUH SYARIF<br>HIDAYATULAH   | 9  |
| 7. | NTB     | JAELANI                      | YUDA NUR ISLAMI                      | SOHIBUL KAHFI                      | SAJUPUL                                 |                             | IRMANSYAH                        |                             | DANIL<br>ANDRIAN                | SAPUTRA<br>SAMADA          |                                  |                             | 7  |
| 8. | SULUT   | EXEL KARIMELA                | YEREMIA<br>PAPARANG                  | RICKO KANSIL                       | NOLVY ENGKENG                           | JACZON<br>TATAMANG          |                                  | HISKIA R. PESIK             | ANDREW<br>JIMMY<br>SASIANG      | VINKY<br>MONTOLALU         | CHARLES<br>KATIANDAGHO           |                             | 9  |
|    | RIAU    | GALANG<br>NORSON<br>MALENO H | INGATAN ILAHI                        | ROBERTO<br>ERMANDO<br>PASARIBU     | JEKI REJEKI<br>MANALU                   | JOSUA<br>LEONARDO<br>SIBUEA |                                  | TOPAZ RIANDA<br>SIREGAR     | VEERI EDWAR<br>CARLES<br>SAGALA |                            | JONSA<br>DARMAN<br>DAMANIK       | ENDRIAN<br>SAPUTRA          | ,  |
| 0. | JAMBI   |                              |                                      |                                    | M SOHID                                 |                             |                                  | JENEFER<br>HARFAN           |                                 | JULIANDA                   |                                  |                             | 3  |
| 1. | BALI    | CHANDRA<br>ANANTA PUTRA      | KRISPINUS<br>MARIANO WONDA           | ALEXSAN DER<br>Y. MALESI           | EDUARDUS PUTU<br>ANGGITO BERE<br>RRUDJI | YULIUS BABU<br>EHA          | JEKRI RIWU                       | LEWI P.<br>SIMANJUNTAK      | ANTONIUS<br>MANTO<br>OBISURU    | CAKTI DWI<br>PUTRA         | GEDE<br>LAKSAMANA<br>HARTA WUAYA |                             | 10 |
| 2. | JABAR   | APRIADI DIFINU<br>BUN        | TIVANNYA<br>PATTINAMA                | ADE ILHAM<br>TAPAJATI              | ELIEZER GINZALES                        | WALMER<br>PASIALE           | JUAN ROY                         | ALFINO NANLOHI              | GRACE SAFON<br>SIMANUNG<br>SONG | HARI RAHMAT<br>SITUMO RANG | BRAMA<br>HENDRA<br>BETAU BUN     | MAIKEL<br>ROBERT<br>MUSKITA | 1  |
| 3. | SULTENG | ANDRI CAHYADI                | KRISTIAN                             | ANDRI YUSUF                        | FENDY                                   | RAMLAN K                    | LEWALDI                          | MOH RIZKY                   | MOH AKSA                        | HALIL                      | LERIS<br>DEKANO                  | SULAIRO                     | 11 |

#### WEIGHT CATEGORY MAN

| KELAS  | 46 - 48 | 48 - 51 | 51- 54 | 54- 57 | 57 - 60 | 60-63,5 | 63,5-67 | 67-71 | 71 - 75 | 75- 80 | 80 – 86 | TOTAL |
|--------|---------|---------|--------|--------|---------|---------|---------|-------|---------|--------|---------|-------|
| JUMLAH | 16      | 19      | 20     | 21     | 17      | 19      | 20      | 15    | 14      | 12     | 11      | 177   |