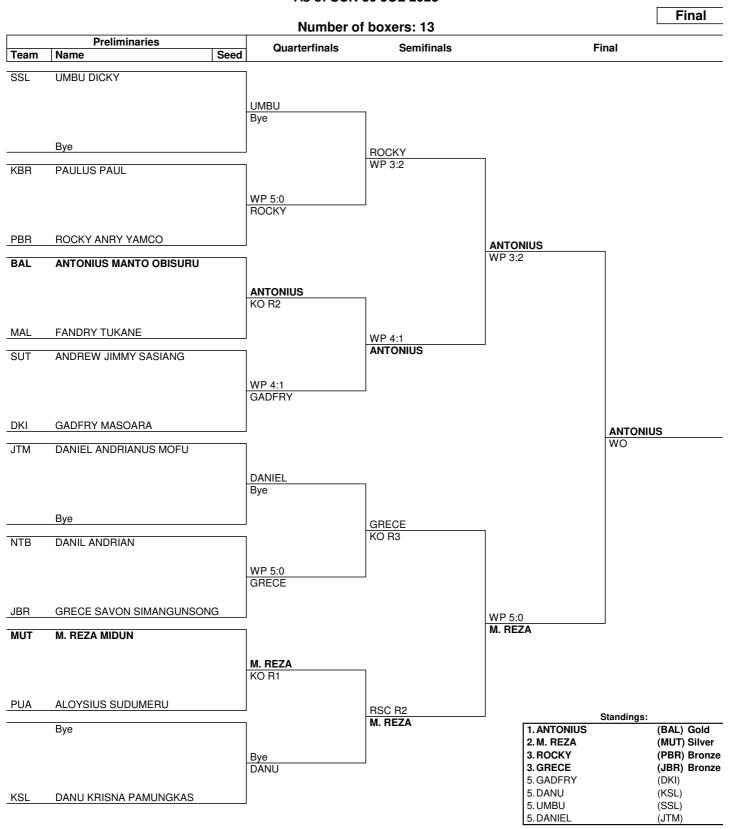

|    |             |                               | _                             |                          |                                  | 27.0700,733                             | CATEGORY MA               |                        | 100                  |                                |                       |                          | 1   |
|----|-------------|-------------------------------|-------------------------------|--------------------------|----------------------------------|-----------------------------------------|---------------------------|------------------------|----------------------|--------------------------------|-----------------------|--------------------------|-----|
|    | DAERAH      | 46 - 48                       | 48 - 51                       | 51- 54                   | 54- 57                           | 57 - 60                                 | 60-63,5                   | 63,5-67                | 67- 71               | 71 - 75                        | 75- 80                | 80 - 86                  | тот |
|    |             | 1                             | 2                             | 3                        | 4                                | 5                                       | 6                         | 7                      | 8                    | 9                              | 10                    | - 11                     | 12  |
|    | SULSEL      | SAMSUDIN<br>SIRAJUDIN         | JOHN<br>HOLYFILD<br>LATUHERU. | YOSUA HOLY<br>MASIHOR    | ARIEL SHARON L.                  | ABRAHAM<br>MASIHOR                      | FEBRYAN ARIS P            | M. ARISZKI<br>PRATAMA  | DICKY                | KORE<br>FIRA                   | OTTO<br>GESLER P      | HARIS<br>MONGGA          | 11  |
| 4  | JATENG      |                               |                               | MAULANA<br>KEMAL MASIVA  | AHMAD IRFAN                      |                                         | ILHAM SIREGAR             | YAHYA PUTRA            |                      | BURHANUDIN<br>ADURAF           |                       |                          | 5   |
| Ų. | MALUT       | JAILANI HIDAYAT               | REVAN GERALDI<br>HUMAMPING    | MUH AIMAR<br>KOPONG      | GELVIN<br>RAHMADANI              | GIANLUGI<br>KALAIPUPIN                  | DONASI GULTOM<br>THAMRIN  | M. REZA MIDUN          |                      |                                |                       |                          | 7   |
| 20 | NTT         | DIO KOEBANU.                  | MARIO BLASIUS<br>KALI         | FLANUARI<br>YERIKHO DAUD | MARDIANUS<br>FREDERIKUS BULU     | EMANUEL<br>CHRISTO MAU<br>BERE          | ERIEL ELLOY<br>FRANS      | LIBERTUS GHA           | JEMI<br>MARTINUS     | PETRUS<br>ARIANTO<br>DJANGGA D |                       |                          | 9   |
| ŝ  | KEPRI       | FAIS WIRA<br>CATIAS           | ANDREAS MOA<br>ERIK           |                          | FERGINO SAMUEL<br>ANTONIO BARERA | PAULUS BERTO                            | ANGGA RIANTER<br>MANURUNG |                        |                      |                                | ľ                     |                          | 5   |
| 8  | GORONTALO   |                               | WAWAN<br>HURUSUNI             |                          |                                  | MUDJAITNO<br>DATUN<br>SOLA NG           |                           |                        |                      |                                |                       |                          | 2   |
| i. | KALBAR      |                               | WELEM RAFAEL<br>BATUWAEL      | YASER ARAFAD             | ISMAIL.                          | *************************************** | SIMON NANLOHI             | AZMIAZI                | PAULUS PAUL<br>MAGAN | AGUS<br>FIRMANSYAH             |                       | FERRY<br>ALFADIAN        | 8   |
| į. | MALUKU      | WELLEM MATINA<br>HORUW        | WALDIMER R.<br>HENGSTZ        | NOVI SAHULEKA            | JANCE A.<br>MASRIKAT             | YULIUS F.<br>LUMOLY                     | RIFALDO R.<br>SOUHOKA     | STEVI NIKOLEBU         | FANDRY<br>TUKANE     |                                |                       |                          | 8   |
|    | SULBAR      |                               | ISHAD                         | FADIL                    |                                  | PUARA                                   |                           |                        |                      |                                |                       |                          | 3   |
| 0. | PBR         | FERNANDO AYER                 | STEWEL<br>SOEKARNO<br>HATTA B | MAURITS<br>SARWA         | MIKAEL AGUS<br>INWASEF           | KRISTI<br>ROMARYO<br>SOLISSA            | WILLIAM<br>MATURAN        | DANIEL RATU<br>SAMBITE | ROCKY ANRY<br>YAMCO  | NATALINO P.<br>DUARKOSSU       | FRENDY<br>YACOB PURAY |                          | 10  |
| 1. | JATIM       | MAHMUD<br>BAHWONO             |                               | RAYMUNDUS<br>ALPIUS      | ISNU RANDIKA<br>NGABALIN         | AGUNG RIZKY                             | HARTONO<br>ARSAD          | DANIEL<br>ANDARINUS M  |                      | MENDI YIKWA                    | MARIO<br>RONALDO      | FIDEL AGUNG<br>WINOTO    | 9   |
| 2. | DKI JAKARTA | PATRISIUS MAS<br>WOGHA RUNESI | ADHIS PRIYANTO                |                          |                                  |                                         | FIDO MASOARA              | MATIUS MAN<br>DIANGAN  | GADFRY<br>MASOARA    |                                | SABDAYAGRA<br>AHESSA  | SANDIARTO<br>DENO FEROJA | 7   |