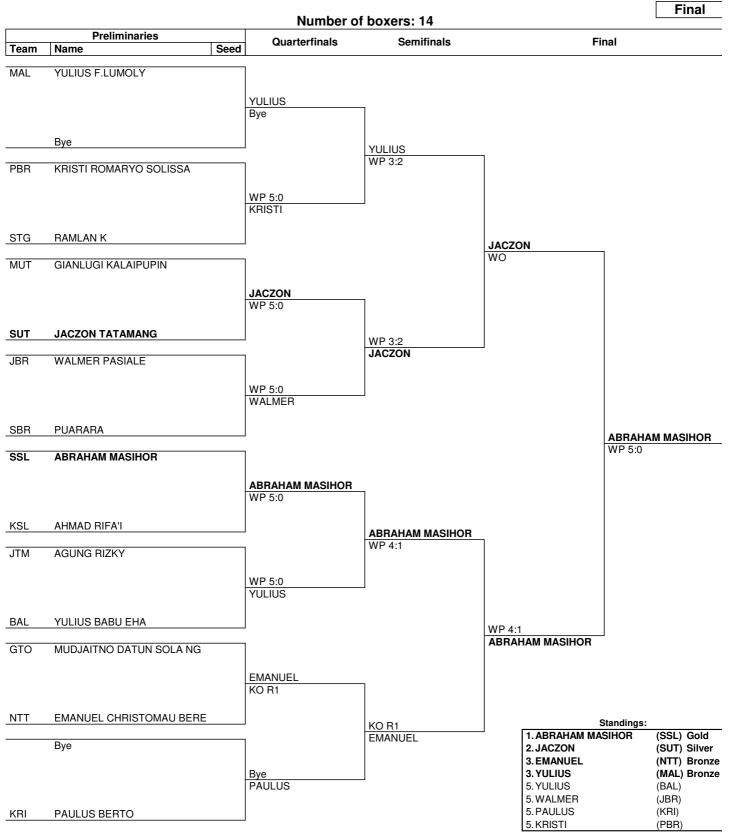

|    |             |                               | _                             |                          |                                  | 27.0700,733                             | CATEGORY MA               |                        | 100                  |                                |                       |                          | 1   |
|----|-------------|-------------------------------|-------------------------------|--------------------------|----------------------------------|-----------------------------------------|---------------------------|------------------------|----------------------|--------------------------------|-----------------------|--------------------------|-----|
|    | DAERAH      | 46 - 48                       | 48 - 51                       | 51- 54                   | 54- 57                           | 57 - 60                                 | 60-63,5                   | 63,5-67                | 67- 71               | 71 - 75                        | 75- 80                | 80 - 86                  | тот |
|    |             | 1                             | 2                             | 3                        | 4                                | 5                                       | 6                         | 7                      | 8                    | 9                              | 10                    | - 11                     | 12  |
|    | SULSEL      | SAMSUDIN<br>SIRAJUDIN         | JOHN<br>HOLYFILD<br>LATUHERU. | YOSUA HOLY<br>MASIHOR    | ARIEL SHARON L.                  | ABRAHAM<br>MASIHOR                      | FEBRYAN ARIS P            | M. ARISZKI<br>PRATAMA  | DICKY                | KORE<br>FIRA                   | OTTO<br>GESLER P      | HARIS<br>MONGGA          | 11  |
| 4  | JATENG      |                               |                               | MAULANA<br>KEMAL MASIVA  | AHMAD IRFAN                      |                                         | ILHAM SIREGAR             | YAHYA PUTRA            |                      | BURHANUDIN<br>ADURAF           |                       |                          | 5   |
| Ų. | MALUT       | JAILANI HIDAYAT               | REVAN GERALDI<br>HUMAMPING    | MUH AIMAR<br>KOPONG      | GELVIN<br>RAHMADANI              | GIANLUGI<br>KALAIPUPIN                  | DONASI GULTOM<br>THAMRIN  | M. REZA MIDUN          |                      |                                |                       |                          | 7   |
| 20 | NTT         | DIO KOEBANU.                  | MARIO BLASIUS<br>KALI         | FLANUARI<br>YERIKHO DAUD | MARDIANUS<br>FREDERIKUS BULU     | EMANUEL<br>CHRISTO MAU<br>BERE          | ERIEL ELLOY<br>FRANS      | LIBERTUS GHA           | JEMI<br>MARTINUS     | PETRUS<br>ARIANTO<br>DJANGGA D |                       |                          | 9   |
| ŝ  | KEPRI       | FAIS WIRA<br>CATIAS           | ANDREAS MOA<br>ERIK           |                          | FERGINO SAMUEL<br>ANTONIO BARERA | PAULUS BERTO                            | ANGGA RIANTER<br>MANURUNG |                        |                      |                                | ľ                     |                          | 5   |
| 8  | GORONTALO   |                               | WAWAN<br>HURUSUNI             |                          |                                  | MUDJAITNO<br>DATUN<br>SOLA NG           |                           |                        |                      |                                |                       |                          | 2   |
| i. | KALBAR      |                               | WELEM RAFAEL<br>BATUWAEL      | YASER ARAFAD             | ISMAIL.                          | *************************************** | SIMON NANLOHI             | AZMIAZI                | PAULUS PAUL<br>MAGAN | AGUS<br>FIRMANSYAH             |                       | FERRY<br>ALFADIAN        | 8   |
| į. | MALUKU      | WELLEM MATINA<br>HORUW        | WALDIMER R.<br>HENGSTZ        | NOVI SAHULEKA            | JANCE A.<br>MASRIKAT             | YULIUS F.<br>LUMOLY                     | RIFALDO R.<br>SOUHOKA     | STEVI NIKOLEBU         | FANDRY<br>TUKANE     |                                |                       |                          | 8   |
|    | SULBAR      |                               | ISHAD                         | FADIL                    |                                  | PUARA                                   |                           |                        |                      |                                |                       |                          | 3   |
| 0. | PBR         | FERNANDO AYER                 | STEWEL<br>SOEKARNO<br>HATTA B | MAURITS<br>SARWA         | MIKAEL AGUS<br>INWASEF           | KRISTI<br>ROMARYO<br>SOLISSA            | WILLIAM<br>MATURAN        | DANIEL RATU<br>SAMBITE | ROCKY ANRY<br>YAMCO  | NATALINO P.<br>DUARKOSSU       | FRENDY<br>YACOB PURAY |                          | 10  |
| 1. | JATIM       | MAHMUD<br>BAHWONO             |                               | RAYMUNDUS<br>ALPIUS      | ISNU RANDIKA<br>NGABALIN         | AGUNG RIZKY                             | HARTONO<br>ARSAD          | DANIEL<br>ANDARINUS M  |                      | MENDI YIKWA                    | MARIO<br>RONALDO      | FIDEL AGUNG<br>WINOTO    | 9   |
| 2. | DKI JAKARTA | PATRISIUS MAS<br>WOGHA RUNESI | ADHIS PRIYANTO                |                          |                                  |                                         | FIDO MASOARA              | MATIUS MAN<br>DIANGAN  | GADFRY<br>MASOARA    |                                | SABDAYAGRA<br>AHESSA  | SANDIARTO<br>DENO FEROJA | 7   |

|    |         |                              |                                      |                                    |                                         | WEIGH                       | IT CATEGORY M                    | IAN                         |                                 |                            |                                  |                             |    |
|----|---------|------------------------------|--------------------------------------|------------------------------------|-----------------------------------------|-----------------------------|----------------------------------|-----------------------------|---------------------------------|----------------------------|----------------------------------|-----------------------------|----|
|    |         | 2 2                          |                                      |                                    | 2                                       | CL                          | ASS AND NAME                     |                             |                                 |                            |                                  |                             | ]  |
|    | DAERAH  | 46 - 48                      | 48 - 51                              | 51- 54                             | 54- 57                                  | 57 - 60                     | 60-63,5                          | 63,5-67                     | 67- 71                          | 71 - 75                    | 75- 80                           | 80 - 86                     | то |
|    |         | 1                            | 2                                    | 3                                  | 4                                       | 5                           | 6                                | 7                           | 8                               | 9                          | 10                               | - 11                        | 12 |
| 3. | SULTRA  |                              |                                      | ADRYAN KASELA                      | ~                                       |                             | ARDIAN                           | N. MUH AQSA<br>LAHABILA     | ( "                             | RIO IRWAN<br>SUSANTO       | MUH ARAS<br>NOPTIAWAN L          | JAKA SATRIA<br>PUTRA        | 6  |
| 4. | KALTIM  |                              | POKARIUS FURA<br>DUA A               | INCE MUH<br>FAUSI                  |                                         | YOHANES<br>MAIMINA          | NOCOLAUS<br>BALU LAWING          | INDRA ASHARI<br>JAYA        |                                 |                            | AHMAD<br>JAELANI                 | KHISTIAN<br>ALEGA<br>MARTHA | 7  |
| 5. | PAPUA   | HENDRA HEDGAR<br>MARYO SHE   | FERNANDO<br>FERDINAND<br>KERRY SABRU | LUDIGO YAN<br>MUSA KIZITO<br>GEBZE | YOSUA<br>RONSUMBRE                      | NINAS LEPKI                 | ADVENTIO<br>CHRISANO<br>FAKDAWER | LEONARDO<br>DEFINCI HIKINDA | ALOYSIUS<br>SUDUMERU            | DAMAIAN<br>YAMLEAN         | KEOLOPAS<br>ROBERD DEDA          | MUH, TAUFAN<br>PARAN SAN    | 11 |
| 6. | KALSEL  | MUH RIFKA<br>ADESTI          | NAHUM KEBO                           | MISEL SELIMAN<br>JAYA              | ALFIANOR                                | AHMAD RIFA'I                | MUH.AKBAR                        | ANDI ASYADIN<br>AZHAR       | DANU KRISNA<br>PAMUNGKAS        |                            |                                  | MUH SYARIF<br>HIDAYATULAH   | 9  |
| 7. | NTB     | JAELANI                      | YUDA NUR ISLAMI                      | SOHIBUL KAHFI                      | SAJUPUL                                 |                             | IRMANSYAH                        |                             | DANIL<br>ANDRIAN                | SAPUTRA<br>SAMADA          |                                  |                             | 7  |
| 8. | SULUT   | EXEL KARIMELA                | YEREMIA<br>PAPARANG                  | RICKO KANSIL                       | NOLVY ENGKENG                           | JACZON<br>TATAMANG          |                                  | HISKIA R. PESIK             | ANDREW<br>JIMMY<br>SASIANG      | VINKY<br>MONTOLALU         | CHARLES<br>KATIANDAGHO           |                             | 9  |
|    | RIAU    | GALANG<br>NORSON<br>MALENO H | INGATAN ILAHI                        | ROBERTO<br>ERMANDO<br>PASARIBU     | JEKI REJEKI<br>MANALU                   | JOSUA<br>LEONARDO<br>SIBUEA |                                  | TOPAZ RIANDA<br>SIREGAR     | VEERI EDWAR<br>CARLES<br>SAGALA |                            | JONSA<br>DARMAN<br>DAMANIK       | ENDRIAN<br>SAPUTRA          | ,  |
| 0. | JAMBI   |                              |                                      |                                    | M SOHID                                 |                             |                                  | JENEFER<br>HARFAN           |                                 | JULIANDA                   |                                  |                             | 3  |
| 1. | BALI    | CHANDRA<br>ANANTA PUTRA      | KRISPINUS<br>MARIANO WONDA           | ALEXSAN DER<br>Y. MALESI           | EDUARDUS PUTU<br>ANGGITO BERE<br>RRUDJI | YULIUS BABU<br>EHA          | JEKRI RIWU                       | LEWI P.<br>SIMANJUNTAK      | ANTONIUS<br>MANTO<br>OBISURU    | CAKTI DWI<br>PUTRA         | GEDE<br>LAKSAMANA<br>HARTA WUAYA |                             | 10 |
| 2. | JABAR   | APRIADI DIFINU<br>BUN        | TIVANNYA<br>PATTINAMA                | ADE ILHAM<br>TAPAJATI              | ELIEZER GINZALES                        | WALMER<br>PASIALE           | JUAN ROY                         | ALFINO NANLOHI              | GRACE SAFON<br>SIMANUNG<br>SONG | HARI RAHMAT<br>SITUMO RANG | BRAMA<br>HENDRA<br>BETAU BUN     | MAIKEL<br>ROBERT<br>MUSKITA | 1  |
| 3. | SULTENG | ANDRI CAHYADI                | KRISTIAN                             | ANDRI YUSUF                        | FENDY                                   | RAMLAN K                    | LEWALDI                          | MOH RIZKY                   | MOH AKSA                        | HALIL                      | LERIS<br>DEKANO                  | SULAIRO                     | 11 |

#### WEIGHT CATEGORY MAN

| KELAS  | 46 - 48 | 48 - 51 | 51- 54 | 54- 57 | 57 - 60 | 60-63,5 | 63,5-67 | 67-71 | 71 - 75 | 75- 80 | 80 – 86 | TOTAL |
|--------|---------|---------|--------|--------|---------|---------|---------|-------|---------|--------|---------|-------|
| JUMLAH | 16      | 19      | 20     | 21     | 17      | 19      | 20      | 15    | 14      | 12     | 11      | 177   |