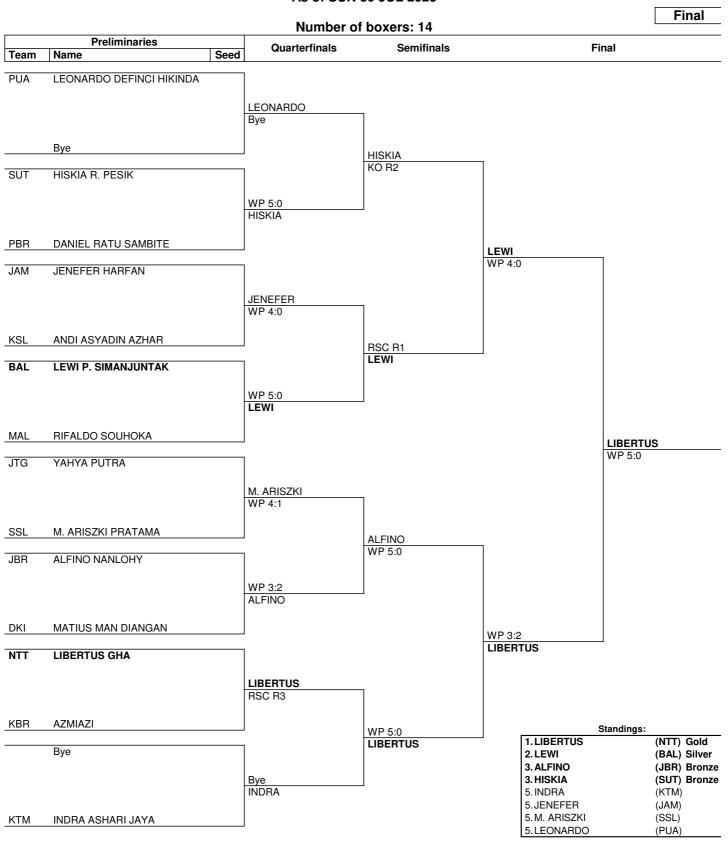

|    |         |                              |                                      |                                    |                                         | WEIGH                       | IT CATEGORY M                    | IAN                         |                                 |                            |                                  |                             |    |
|----|---------|------------------------------|--------------------------------------|------------------------------------|-----------------------------------------|-----------------------------|----------------------------------|-----------------------------|---------------------------------|----------------------------|----------------------------------|-----------------------------|----|
|    |         | 2 2                          |                                      |                                    | 2                                       | CL                          | ASS AND NAME                     |                             |                                 |                            |                                  |                             | ]  |
|    | DAERAH  | 46 - 48                      | 48 - 51                              | 51- 54                             | 54- 57                                  | 57 - 60                     | 60-63,5                          | 63,5-67                     | 67- 71                          | 71 - 75                    | 75- 80                           | 80 - 86                     | то |
|    |         | 1                            | 2                                    | 3                                  | 4                                       | 5                           | 6                                | 7                           | 8                               | 9                          | 10                               | - 11                        | 12 |
| 3. | SULTRA  |                              |                                      | ADRYAN KASELA                      | ~                                       |                             | ARDIAN                           | N. MUH AQSA<br>LAHABILA     | ( "                             | RIO IRWAN<br>SUSANTO       | MUH ARAS<br>NOPTIAWAN L          | JAKA SATRIA<br>PUTRA        | 6  |
| 4. | KALTIM  |                              | POKARIUS FURA<br>DUA A               | INCE MUH<br>FAUSI                  |                                         | YOHANES<br>MAIMINA          | NOCOLAUS<br>BALU LAWING          | INDRA ASHARI<br>JAYA        |                                 |                            | AHMAD<br>JAELANI                 | KHISTIAN<br>ALEGA<br>MARTHA | 7  |
| 5. | PAPUA   | HENDRA HEDGAR<br>MARYO SHE   | FERNANDO<br>FERDINAND<br>KERRY SABRU | LUDIGO YAN<br>MUSA KIZITO<br>GEBZE | YOSUA<br>RONSUMBRE                      | NINAS LEPKI                 | ADVENTIO<br>CHRISANO<br>FAKDAWER | LEONARDO<br>DEFINCI HIKINDA | ALOYSIUS<br>SUDUMERU            | DAMAIAN<br>YAMLEAN         | KEOLOPAS<br>ROBERD DEDA          | MUH, TAUFAN<br>PARAN SAN    | 11 |
| 6. | KALSEL  | MUH RIFKA<br>ADESTI          | NAHUM KEBO                           | MISEL SELIMAN<br>JAYA              | ALFIANOR                                | AHMAD RIFA'I                | MUH.AKBAR                        | ANDI ASYADIN<br>AZHAR       | DANU KRISNA<br>PAMUNGKAS        |                            |                                  | MUH SYARIF<br>HIDAYATULAH   | 9  |
| 7. | NTB     | JAELANI                      | YUDA NUR ISLAMI                      | SOHIBUL KAHFI                      | SAJUPUL                                 |                             | IRMANSYAH                        |                             | DANIL<br>ANDRIAN                | SAPUTRA<br>SAMADA          |                                  |                             | 7  |
| 8. | SULUT   | EXEL KARIMELA                | YEREMIA<br>PAPARANG                  | RICKO KANSIL                       | NOLVY ENGKENG                           | JACZON<br>TATAMANG          |                                  | HISKIA R. PESIK             | ANDREW<br>JIMMY<br>SASIANG      | VINKY<br>MONTOLALU         | CHARLES<br>KATIANDAGHO           |                             | 9  |
|    | RIAU    | GALANG<br>NORSON<br>MALENO H | INGATAN ILAHI                        | ROBERTO<br>ERMANDO<br>PASARIBU     | JEKI REJEKI<br>MANALU                   | JOSUA<br>LEONARDO<br>SIBUEA |                                  | TOPAZ RIANDA<br>SIREGAR     | VEERI EDWAR<br>CARLES<br>SAGALA |                            | JONSA<br>DARMAN<br>DAMANIK       | ENDRIAN<br>SAPUTRA          | ,  |
| 0. | JAMBI   |                              |                                      |                                    | M SOHID                                 |                             |                                  | JENEFER<br>HARFAN           |                                 | JULIANDA                   |                                  |                             | 3  |
| 1. | BALI    | CHANDRA<br>ANANTA PUTRA      | KRISPINUS<br>MARIANO WONDA           | ALEXSAN DER<br>Y. MALESI           | EDUARDUS PUTU<br>ANGGITO BERE<br>RRUDJI | YULIUS BABU<br>EHA          | JEKRI RIWU                       | LEWI P.<br>SIMANJUNTAK      | ANTONIUS<br>MANTO<br>OBISURU    | CAKTI DWI<br>PUTRA         | GEDE<br>LAKSAMANA<br>HARTA WUAYA |                             | 10 |
| 2. | JABAR   | APRIADI DIFINU<br>BUN        | TIVANNYA<br>PATTINAMA                | ADE ILHAM<br>TAPAJATI              | ELIEZER GINZALES                        | WALMER<br>PASIALE           | JUAN ROY                         | ALFINO NANLOHI              | GRACE SAFON<br>SIMANUNG<br>SONG | HARI RAHMAT<br>SITUMO RANG | BRAMA<br>HENDRA<br>BETAU BUN     | MAIKEL<br>ROBERT<br>MUSKITA | 1  |
| 3. | SULTENG | ANDRI CAHYADI                | KRISTIAN                             | ANDRI YUSUF                        | FENDY                                   | RAMLAN K                    | LEWALDI                          | MOH RIZKY                   | MOH AKSA                        | HALIL                      | LERIS<br>DEKANO                  | SULAIRO                     | 11 |