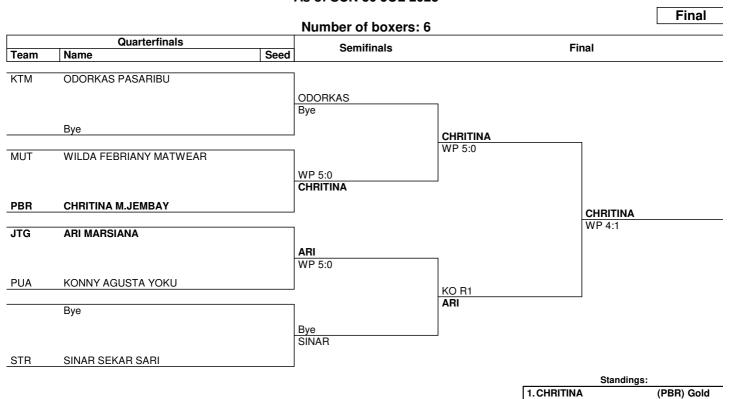

#### Session 3

| Order | Bout | Weight Category         | Corner      | Name                                        | Seed                                                     | Team<br>Code      | Winner                                                                            | Result | Deci | sion                                      |
|-------|------|-------------------------|-------------|---------------------------------------------|----------------------------------------------------------|-------------------|-----------------------------------------------------------------------------------|--------|------|-------------------------------------------|
| 1     | 52   | Elite Women's (54-57kg) | RED<br>BLUE | ARMILA INDRIYANI<br>OCE YULIANA YARISETOW   |                                                          | JBR<br>PBR        | RED                                                                               | WP     | 5:0  |                                           |
|       |      | Referee:                | SSL         | SUKMAWATI                                   | Judge 1:<br>Judge 2:<br>Judge 3:<br>Judge 4:<br>Judge 5: | DKI<br>JTG<br>GRT | SRI WAHYUNI<br>JUMADI IVAN MANA<br>ANDRE ROTTI<br>HERI DJANGGARIT<br>IWAN PRABOWO |        |      | 30:27<br>30:26<br>30:27<br>30:27<br>30:27 |
| 2     | 53   | Elite Women's (54-57kg) | RED<br>BLUE | SOFIA ROSALIA MOFU<br>MUTMA INNAH           |                                                          | KTM<br>STR        | RED                                                                               | WP     | 4:1  |                                           |
|       |      | Referee:                | DKI         | HAPI JAMHUR                                 | Judge 1:<br>Judge 2:<br>Judge 3:<br>Judge 4:<br>Judge 5: | SSL<br>KSL<br>MAL | NOVI YANTO<br>M.YUSRITAD<br>ANISYAH FARIDA<br>JACONIAS TITALE<br>GUNAWAN          |        |      | 30:27<br>30:27<br>28:29<br>29:28<br>30:27 |
| 3     | 54   | Elite Women's (57-60kg) | RED<br>BLUE | ADISTYA OLIANA<br>NOVELIA MOKO DOMPIS       |                                                          | KSL<br>SUT        | RED                                                                               | WP     | 5:0  |                                           |
|       |      | Referee:                | KRI         | SRI NOVITRI                                 | Judge 1:<br>Judge 2:<br>Judge 3:<br>Judge 4:<br>Judge 5: | MAL<br>MUT<br>PBR | MULYADI<br>DIANA MATAHURIL<br>NANDI NASER<br>I.GDE WISNU<br>AMIR MUIS             | A      |      | 30:27<br>30:27<br>30:26<br>30:26<br>30:27 |
| 4     | 55   | Elite Women's (63-66kg) | RED<br>BLUE | WILDA FEBRIANY MATWEAR<br>CHRITINA M.JEMBAY |                                                          | MUT<br>PBR        | BLUE                                                                              | WP     | 5:0  |                                           |
|       |      | Referee:                | DKI         | JUMADI IVAN MANALU                          | Judge 1:<br>Judge 2:<br>Judge 3:<br>Judge 4:<br>Judge 5: | SUT<br>SSL<br>PUA | YACOB HANING<br>ROYKE WANEY<br>M.YUSRITAD<br>OBET MANO<br>SRI WAHYUNI             |        |      | 25:30<br>26:30<br>26:30<br>24:30<br>27:30 |
| 5     | 56   | Elite Women's (63-66kg) | RED<br>BLUE | ARI MARSIANA<br>KONNY AGUSTA YOKU           |                                                          | JTG<br>PUA        | RED                                                                               | WP     | 5:0  |                                           |
|       |      | Referee:                | SSL         | AMIR MUIS                                   | Judge 1:<br>Judge 2:<br>Judge 3:<br>Judge 4:<br>Judge 5: | MUT<br>ACH<br>JTM | SERDI P<br>RAIS ABAS<br>MULYADI<br>GAYUH DRIANTO<br>NOVI YANTO                    |        |      | 30:24<br>30:24<br>30:27<br>30:24<br>30:24 |
| 6     | 57   | Elite Women's (66-70kg) | RED<br>BLUE | MIRANDA LEONORA A.GAMAN<br>RAHEL KETIMBA    |                                                          | PBR<br>NTT        | RED                                                                               | WP     | 4:0  |                                           |
|       |      | Referee:                | KSL         | ANISYAH FARIDA                              | Judge 1:<br>Judge 2:<br>Judge 3:<br>Judge 4:<br>Judge 5: | SSL<br>DKI<br>SUT | GUNAWAN<br>SUKMAWATI<br>HAPI JAMHUR<br>ROYKE WANEY<br>DIANA MATAHURIL             | A      |      | 29:27<br>28:28<br>29:27<br>29:27<br>30:26 |
| 7     | 58   | Elite Women's (66-70kg) | RED<br>BLUE | SALOMINA YARISETOUW<br>FRETNO APRIS         |                                                          | PUA<br>JBR        | RED                                                                               | WP     | 5:0  |                                           |
|       |      | Referee:                | JTG         | ANDRE ROTTI                                 | Judge 1:<br>Judge 2:<br>Judge 3:<br>Judge 4:<br>Judge 5: | SUT<br>KBR<br>NTT | NANDI NASER<br>SERDI P<br>IWAN PRABOWO<br>YACOB HANING<br>JUMADI IVAN MANA        | ALU    |      | 29:27<br>29:28<br>29:28<br>29:28<br>29:28 |
| 8     | 59   | Elite Men's (46-48kg)   | RED<br>BLUE | JAILANI HIDAYAT<br>MAHMUD BAHWONO           |                                                          | MUT<br>JTM        | BLUE                                                                              | WP     | 4:1  |                                           |
|       |      | Referee:                |             | M.YUSRITAD                                  | Judge 1:<br>Judge 2:<br>Judge 3:<br>Judge 4:<br>Judge 5: | ACH<br>SMU<br>KRI | I.GDE WISNU<br>MULYADI<br>SRI WAHYUNI<br>SRI NOVITRI<br>NOVI YANTO                |        |      | 25:30<br>28:29<br>27:30<br>30:27<br>28:29 |