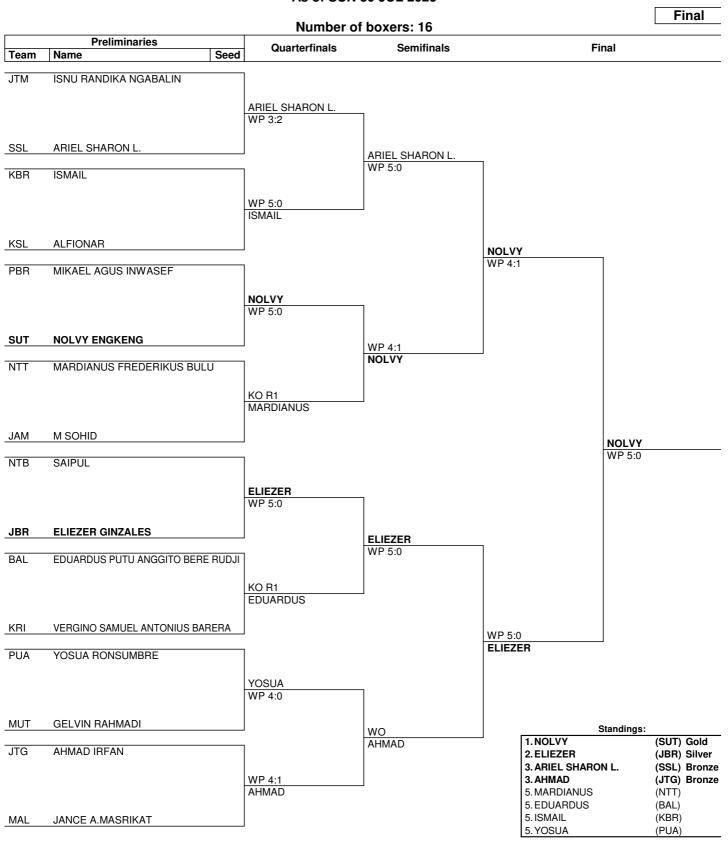

|    |             |                               | _                             |                          |                                  | 27.0700,733                             | CATEGORY MA               |                        | 100                  |                                |                       |                          | 1   |
|----|-------------|-------------------------------|-------------------------------|--------------------------|----------------------------------|-----------------------------------------|---------------------------|------------------------|----------------------|--------------------------------|-----------------------|--------------------------|-----|
|    | DAERAH      | 46 - 48                       | 48 - 51                       | 51- 54                   | 54- 57                           | 57 - 60                                 | 60-63,5                   | 63,5-67                | 67- 71               | 71 - 75                        | 75- 80                | 80 - 86                  | тот |
|    |             | 1                             | 2                             | 3                        | 4                                | 5                                       | 6                         | 7                      | 8                    | 9                              | 10                    | - 11                     | 12  |
|    | SULSEL      | SAMSUDIN<br>SIRAJUDIN         | JOHN<br>HOLYFILD<br>LATUHERU. | YOSUA HOLY<br>MASIHOR    | ARIEL SHARON L.                  | ABRAHAM<br>MASIHOR                      | FEBRYAN ARIS P            | M. ARISZKI<br>PRATAMA  | DICKY                | KORE<br>FIRA                   | OTTO<br>GESLER P      | HARIS<br>MONGGA          | 11  |
| 4  | JATENG      |                               |                               | MAULANA<br>KEMAL MASIVA  | AHMAD IRFAN                      |                                         | ILHAM SIREGAR             | YAHYA PUTRA            |                      | BURHANUDIN<br>ADURAF           |                       |                          | 5   |
| Ų. | MALUT       | JAILANI HIDAYAT               | REVAN GERALDI<br>HUMAMPING    | MUH AIMAR<br>KOPONG      | GELVIN<br>RAHMADANI              | GIANLUGI<br>KALAIPUPIN                  | DONASI GULTOM<br>THAMRIN  | M. REZA MIDUN          |                      |                                |                       |                          | 7   |
| 20 | NTT         | DIO KOEBANU.                  | MARIO BLASIUS<br>KALI         | FLANUARI<br>YERIKHO DAUD | MARDIANUS<br>FREDERIKUS BULU     | EMANUEL<br>CHRISTO MAU<br>BERE          | ERIEL ELLOY<br>FRANS      | LIBERTUS GHA           | JEMI<br>MARTINUS     | PETRUS<br>ARIANTO<br>DJANGGA D |                       |                          | 9   |
| ŝ  | KEPRI       | FAIS WIRA<br>CATIAS           | ANDREAS MOA<br>ERIK           |                          | FERGINO SAMUEL<br>ANTONIO BARERA | PAULUS BERTO                            | ANGGA RIANTER<br>MANURUNG |                        |                      |                                | ľ                     |                          | 5   |
| 8  | GORONTALO   |                               | WAWAN<br>HURUSUNI             |                          |                                  | MUDJAITNO<br>DATUN<br>SOLA NG           |                           |                        |                      |                                |                       |                          | 2   |
| i. | KALBAR      |                               | WELEM RAFAEL<br>BATUWAEL      | YASER ARAFAD             | ISMAIL.                          | *************************************** | SIMON NANLOHI             | AZMIAZI                | PAULUS PAUL<br>MAGAN | AGUS<br>FIRMANSYAH             |                       | FERRY<br>ALFADIAN        | 8   |
| į. | MALUKU      | WELLEM MATINA<br>HORUW        | WALDIMER R.<br>HENGSTZ        | NOVI SAHULEKA            | JANCE A.<br>MASRIKAT             | YULIUS F.<br>LUMOLY                     | RIFALDO R.<br>SOUHOKA     | STEVI NIKOLEBU         | FANDRY<br>TUKANE     |                                |                       |                          | 8   |
|    | SULBAR      |                               | ISHAD                         | FADIL                    |                                  | PUARA                                   |                           |                        |                      |                                |                       |                          | 3   |
| 0. | PBR         | FERNANDO AYER                 | STEWEL<br>SOEKARNO<br>HATTA B | MAURITS<br>SARWA         | MIKAEL AGUS<br>INWASEF           | KRISTI<br>ROMARYO<br>SOLISSA            | WILLIAM<br>MATURAN        | DANIEL RATU<br>SAMBITE | ROCKY ANRY<br>YAMCO  | NATALINO P.<br>DUARKOSSU       | FRENDY<br>YACOB PURAY |                          | 10  |
| 1. | JATIM       | MAHMUD<br>BAHWONO             |                               | RAYMUNDUS<br>ALPIUS      | ISNU RANDIKA<br>NGABALIN         | AGUNG RIZKY                             | HARTONO<br>ARSAD          | DANIEL<br>ANDARINUS M  |                      | MENDI YIKWA                    | MARIO<br>RONALDO      | FIDEL AGUNG<br>WINOTO    | 9   |
| 2. | DKI JAKARTA | PATRISIUS MAS<br>WOGHA RUNESI | ADHIS PRIYANTO                |                          |                                  |                                         | FIDO MASOARA              | MATIUS MAN<br>DIANGAN  | GADFRY<br>MASOARA    |                                | SABDAYAGRA<br>AHESSA  | SANDIARTO<br>DENO FEROJA | 7   |

|    |         |                              |                                      |                                    |                                         | WEIGH                       | IT CATEGORY M                    | IAN                         |                                 |                            |                                  |                             |    |
|----|---------|------------------------------|--------------------------------------|------------------------------------|-----------------------------------------|-----------------------------|----------------------------------|-----------------------------|---------------------------------|----------------------------|----------------------------------|-----------------------------|----|
|    |         | 2 2                          |                                      |                                    | 2                                       | CL                          | ASS AND NAME                     |                             |                                 |                            |                                  |                             | ]  |
|    | DAERAH  | 46 - 48                      | 48 - 51                              | 51- 54                             | 54- 57                                  | 57 - 60                     | 60-63,5                          | 63,5-67                     | 67- 71                          | 71 - 75                    | 75- 80                           | 80 - 86                     | то |
|    |         | 1                            | 2                                    | 3                                  | 4                                       | 5                           | 6                                | 7                           | 8                               | 9                          | 10                               | - 11                        | 12 |
| 3. | SULTRA  |                              |                                      | ADRYAN KASELA                      | ~                                       |                             | ARDIAN                           | N. MUH AQSA<br>LAHABILA     | ( "                             | RIO IRWAN<br>SUSANTO       | MUH ARAS<br>NOPTIAWAN L          | JAKA SATRIA<br>PUTRA        | 6  |
| 4. | KALTIM  |                              | POKARIUS FURA<br>DUA A               | INCE MUH<br>FAUSI                  |                                         | YOHANES<br>MAIMINA          | NOCOLAUS<br>BALU LAWING          | INDRA ASHARI<br>JAYA        |                                 |                            | AHMAD<br>JAELANI                 | KHISTIAN<br>ALEGA<br>MARTHA | 7  |
| 5. | PAPUA   | HENDRA HEDGAR<br>MARYO SHE   | FERNANDO<br>FERDINAND<br>KERRY SABRU | LUDIGO YAN<br>MUSA KIZITO<br>GEBZE | YOSUA<br>RONSUMBRE                      | NINAS LEPKI                 | ADVENTIO<br>CHRISANO<br>FAKDAWER | LEONARDO<br>DEFINCI HIKINDA | ALOYSIUS<br>SUDUMERU            | DAMAIAN<br>YAMLEAN         | KEOLOPAS<br>ROBERD DEDA          | MUH, TAUFAN<br>PARAN SAN    | 11 |
| 6. | KALSEL  | MUH RIFKA<br>ADESTI          | NAHUM KEBO                           | MISEL SELIMAN<br>JAYA              | ALFIANOR                                | AHMAD RIFA'I                | MUH.AKBAR                        | ANDI ASYADIN<br>AZHAR       | DANU KRISNA<br>PAMUNGKAS        |                            |                                  | MUH SYARIF<br>HIDAYATULAH   | 9  |
| 7. | NTB     | JAELANI                      | YUDA NUR ISLAMI                      | SOHIBUL KAHFI                      | SAJUPUL                                 |                             | IRMANSYAH                        |                             | DANIL<br>ANDRIAN                | SAPUTRA<br>SAMADA          |                                  |                             | 7  |
| 8. | SULUT   | EXEL KARIMELA                | YEREMIA<br>PAPARANG                  | RICKO KANSIL                       | NOLVY ENGKENG                           | JACZON<br>TATAMANG          |                                  | HISKIA R. PESIK             | ANDREW<br>JIMMY<br>SASIANG      | VINKY<br>MONTOLALU         | CHARLES<br>KATIANDAGHO           |                             | 9  |
|    | RIAU    | GALANG<br>NORSON<br>MALENO H | INGATAN ILAHI                        | ROBERTO<br>ERMANDO<br>PASARIBU     | JEKI REJEKI<br>MANALU                   | JOSUA<br>LEONARDO<br>SIBUEA |                                  | TOPAZ RIANDA<br>SIREGAR     | VEERI EDWAR<br>CARLES<br>SAGALA |                            | JONSA<br>DARMAN<br>DAMANIK       | ENDRIAN<br>SAPUTRA          | ,  |
| 0. | JAMBI   |                              |                                      |                                    | M SOHID                                 |                             |                                  | JENEFER<br>HARFAN           |                                 | JULIANDA                   |                                  |                             | 3  |
| 1. | BALI    | CHANDRA<br>ANANTA PUTRA      | KRISPINUS<br>MARIANO WONDA           | ALEXSAN DER<br>Y. MALESI           | EDUARDUS PUTU<br>ANGGITO BERE<br>RRUDJI | YULIUS BABU<br>EHA          | JEKRI RIWU                       | LEWI P.<br>SIMANJUNTAK      | ANTONIUS<br>MANTO<br>OBISURU    | CAKTI DWI<br>PUTRA         | GEDE<br>LAKSAMANA<br>HARTA WUAYA |                             | 10 |
| 2. | JABAR   | APRIADI DIFINU<br>BUN        | TIVANNYA<br>PATTINAMA                | ADE ILHAM<br>TAPAJATI              | ELIEZER GINZALES                        | WALMER<br>PASIALE           | JUAN ROY                         | ALFINO NANLOHI              | GRACE SAFON<br>SIMANUNG<br>SONG | HARI RAHMAT<br>SITUMO RANG | BRAMA<br>HENDRA<br>BETAU BUN     | MAIKEL<br>ROBERT<br>MUSKITA | 1  |
| 3. | SULTENG | ANDRI CAHYADI                | KRISTIAN                             | ANDRI YUSUF                        | FENDY                                   | RAMLAN K                    | LEWALDI                          | MOH RIZKY                   | MOH AKSA                        | HALIL                      | LERIS<br>DEKANO                  | SULAIRO                     | 11 |

#### WEIGHT CATEGORY MAN

| KELAS  | 46 - 48 | 48 - 51 | 51- 54 | 54- 57 | 57 - 60 | 60-63,5 | 63,5-67 | 67-71 | 71 - 75 | 75- 80 | 80 – 86 | TOTAL |
|--------|---------|---------|--------|--------|---------|---------|---------|-------|---------|--------|---------|-------|
| JUMLAH | 16      | 19      | 20     | 21     | 17      | 19      | 20      | 15    | 14      | 12     | 11      | 177   |