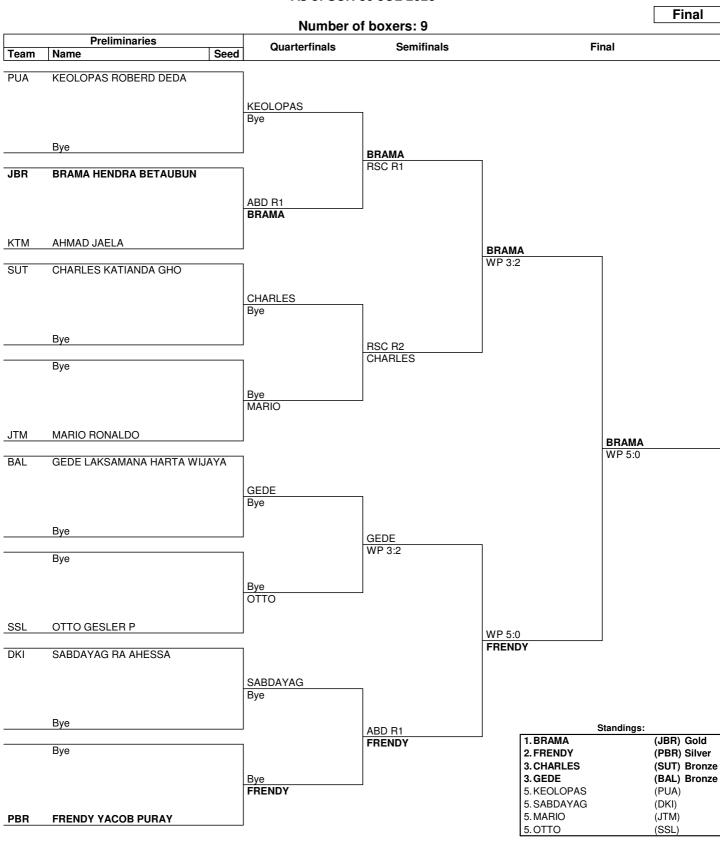

|    |             |                               | _                             |                          |                                  | 27.0700,733                             | CATEGORY MA               |                        | 100                  |                                |                       |                          | 1   |
|----|-------------|-------------------------------|-------------------------------|--------------------------|----------------------------------|-----------------------------------------|---------------------------|------------------------|----------------------|--------------------------------|-----------------------|--------------------------|-----|
|    | DAERAH      | 46 - 48                       | 48 - 51                       | 51- 54                   | 54- 57                           | 57 - 60                                 | 60-63,5                   | 63,5-67                | 67- 71               | 71 - 75                        | 75- 80                | 80 - 86                  | тот |
|    |             | 1                             | 2                             | 3                        | 4                                | 5                                       | 6                         | 7                      | 8                    | 9                              | 10                    | - 11                     | 12  |
|    | SULSEL      | SAMSUDIN<br>SIRAJUDIN         | JOHN<br>HOLYFILD<br>LATUHERU. | YOSUA HOLY<br>MASIHOR    | ARIEL SHARON L.                  | ABRAHAM<br>MASIHOR                      | FEBRYAN ARIS P            | M. ARISZKI<br>PRATAMA  | DICKY                | KORE<br>FIRA                   | OTTO<br>GESLER P      | HARIS<br>MONGGA          | 11  |
| 4  | JATENG      |                               |                               | MAULANA<br>KEMAL MASIVA  | AHMAD IRFAN                      |                                         | ILHAM SIREGAR             | YAHYA PUTRA            |                      | BURHANUDIN<br>ADURAF           |                       |                          | 5   |
| Ų. | MALUT       | JAILANI HIDAYAT               | REVAN GERALDI<br>HUMAMPING    | MUH AIMAR<br>KOPONG      | GELVIN<br>RAHMADANI              | GIANLUGI<br>KALAIPUPIN                  | DONASI GULTOM<br>THAMRIN  | M. REZA MIDUN          |                      |                                |                       |                          | 7   |
| 20 | NTT         | DIO KOEBANU.                  | MARIO BLASIUS<br>KALI         | FLANUARI<br>YERIKHO DAUD | MARDIANUS<br>FREDERIKUS BULU     | EMANUEL<br>CHRISTO MAU<br>BERE          | ERIEL ELLOY<br>FRANS      | LIBERTUS GHA           | JEMI<br>MARTINUS     | PETRUS<br>ARIANTO<br>DJANGGA D |                       |                          | 9   |
| ŝ  | KEPRI       | FAIS WIRA<br>CATIAS           | ANDREAS MOA<br>ERIK           |                          | FERGINO SAMUEL<br>ANTONIO BARERA | PAULUS BERTO                            | ANGGA RIANTER<br>MANURUNG |                        |                      |                                | ľ                     |                          | 5   |
| 8  | GORONTALO   |                               | WAWAN<br>HURUSUNI             |                          |                                  | MUDJAITNO<br>DATUN<br>SOLA NG           |                           |                        |                      |                                |                       |                          | 2   |
| i. | KALBAR      |                               | WELEM RAFAEL<br>BATUWAEL      | YASER ARAFAD             | ISMAIL.                          | *************************************** | SIMON NANLOHI             | AZMIAZI                | PAULUS PAUL<br>MAGAN | AGUS<br>FIRMANSYAH             |                       | FERRY<br>ALFADIAN        | 8   |
| į. | MALUKU      | WELLEM MATINA<br>HORUW        | WALDIMER R.<br>HENGSTZ        | NOVI SAHULEKA            | JANCE A.<br>MASRIKAT             | YULIUS F.<br>LUMOLY                     | RIFALDO R.<br>SOUHOKA     | STEVI NIKOLEBU         | FANDRY<br>TUKANE     |                                |                       |                          | 8   |
|    | SULBAR      |                               | ISHAD                         | FADIL                    |                                  | PUARA                                   |                           |                        |                      |                                |                       |                          | 3   |
| 0. | PBR         | FERNANDO AYER                 | STEWEL<br>SOEKARNO<br>HATTA B | MAURITS<br>SARWA         | MIKAEL AGUS<br>INWASEF           | KRISTI<br>ROMARYO<br>SOLISSA            | WILLIAM<br>MATURAN        | DANIEL RATU<br>SAMBITE | ROCKY ANRY<br>YAMCO  | NATALINO P.<br>DUARKOSSU       | FRENDY<br>YACOB PURAY |                          | 10  |
| 1. | JATIM       | MAHMUD<br>BAHWONO             |                               | RAYMUNDUS<br>ALPIUS      | ISNU RANDIKA<br>NGABALIN         | AGUNG RIZKY                             | HARTONO<br>ARSAD          | DANIEL<br>ANDARINUS M  |                      | MENDI YIKWA                    | MARIO<br>RONALDO      | FIDEL AGUNG<br>WINOTO    | 9   |
| 2. | DKI JAKARTA | PATRISIUS MAS<br>WOGHA RUNESI | ADHIS PRIYANTO                |                          |                                  |                                         | FIDO MASOARA              | MATIUS MAN<br>DIANGAN  | GADFRY<br>MASOARA    |                                | SABDAYAGRA<br>AHESSA  | SANDIARTO<br>DENO FEROJA | 7   |