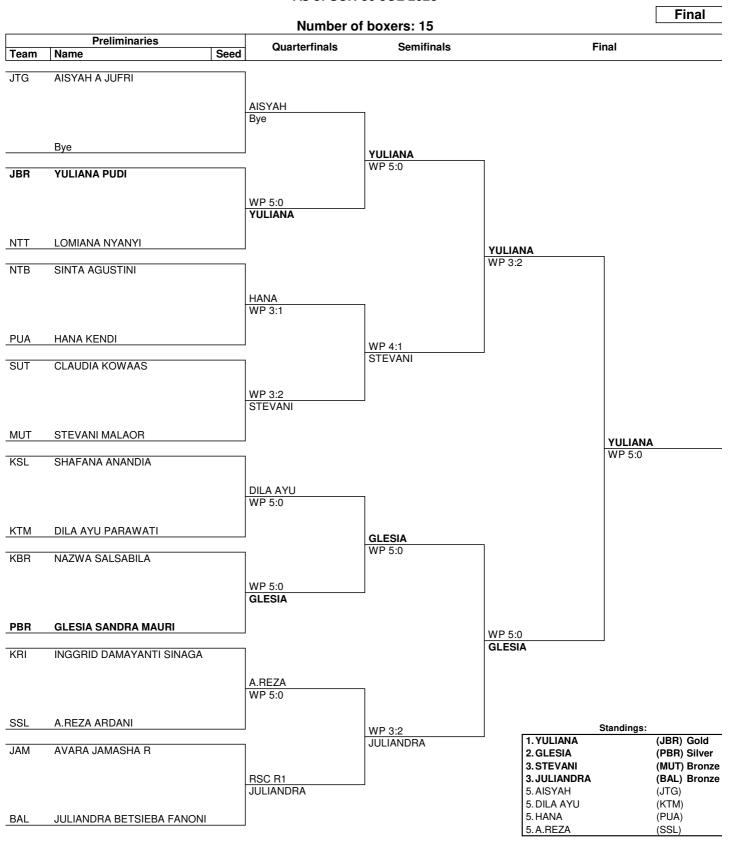

## Session 2

| Order  | Bout | Weight Category         | Corner      | Name                                                 | Seed                                                     | Team<br>Code             | Winner                                                                              | Result | Deci | sion                                      |
|--------|------|-------------------------|-------------|------------------------------------------------------|----------------------------------------------------------|--------------------------|-------------------------------------------------------------------------------------|--------|------|-------------------------------------------|
| 9      | 29   | Elite Women's (50-52kg) | RED<br>BLUE | SINDY M.ZEN<br>WA ISMA                               |                                                          | DKI<br>MAL               | RED                                                                                 | WP     | 5:0  |                                           |
|        |      | Referee:                | ACH         | MULYADI                                              | Judge 1:<br>Judge 2:<br>Judge 3:<br>Judge 4:<br>Judge 5: | PUA<br>JBR<br>SSL        | YACOB HANING<br>OBET MANO<br>SITI HAMIDAH<br>HAMSYIAH<br>SRI NOVITRI                |        |      | 30:26<br>30:27<br>30:26<br>30:25<br>30:27 |
| 10     | 30   | Elite Women's (50-52kg) | RED<br>BLUE | HARSIDA<br>JURIAN MAULANA                            |                                                          | SSL<br>MUT               | BLUE                                                                                | WP     | 3:2  |                                           |
|        |      | Referee:                | SUT         | ROYKE WAYNE                                          | Judge 1:<br>Judge 2:<br>Judge 3:<br>Judge 4:<br>Judge 5: | JTG<br>KSL               | JUMADI IVAN MANA<br>GUNAWAN<br>WALUYO<br>ANISYAH FARIDA<br>SRI WAHYUNI              | ALU    |      | 29:28<br>27:30<br>30:27<br>27:30<br>27:30 |
| 11     | 31   | Elite Women's (50-52kg) | RED<br>BLUE | HADISTITA JUNIFIA ROBINSON<br>YUDIT ELISABET MAUNINO |                                                          | KTM<br>NTT               | BLUE                                                                                | RSC    | R2   |                                           |
|        |      | Referee:                | JTM         | GAYUH DRIANTO                                        | Judge 1:<br>Judge 2:<br>Judge 3:<br>Judge 4:<br>Judge 5: | MAL<br>SUT<br>DKI<br>PBR | JACONIAS TITALE<br>SERDI P<br>HAPI JAMHUR<br>I.GDE WISNU<br>M.YUSRITAD              |        |      | 8:10<br>8:10<br>8:10<br>8:10              |
| 12     | 32   | Elite Women's (52-54kg) | RED         | SELA K.SOPLANIT                                      |                                                          | MAL                      | RED                                                                                 | WP     | 4:1  |                                           |
| 100.00 | 02   | Line Women's (or o'mg)  | BLUE        | RINAWATI RUMBIA                                      |                                                          | STR                      |                                                                                     | ***    | ***  |                                           |
|        |      | Referee:                | DKI         | HAPI JAMHUR                                          | Judge 1:<br>Judge 2:<br>Judge 3:<br>Judge 4:<br>Judge 5: | SSL<br>SUT<br>SMU        | GUNAWAN<br>SUKMAWATI<br>ROYKE WAYNE<br>SRI WAHYUNI<br>SRI NOVITRI                   |        |      | 28:29<br>30:27<br>30:27<br>29:28<br>30:27 |
| 10     | 22   | Flita Wamania (FO FAka) | DED         | DINA NAOMINADO                                       |                                                          | DITA                     |                                                                                     |        |      |                                           |
| 13     | 33   | Elite Women's (52-54kg) | RED<br>BLUE | DINA NAOMI NAPO<br>KARMILA                           |                                                          | PUA<br>NTB               | BLUE                                                                                | WP     | 5:0  |                                           |
|        |      | Referee:                | NTT         | YACOB HANING                                         | Judge 1:<br>Judge 2:<br>Judge 3:<br>Judge 4:<br>Judge 5: | KBR<br>SSL<br>MAL        | SERDI P<br>IWAN PRABOWO<br>M.YUSRITAD<br>DIANA MATAHURIL<br>MULYADI                 | A      |      | 27:30<br>27:30<br>27:30<br>26:30<br>27:30 |
| 14     | 34   | Elite Women's (52-54kg) | RED         | NI KADEK YESSICA INDRIANTARI                         |                                                          | BAL                      |                                                                                     |        |      |                                           |
|        |      |                         | BLUE        | YEHEZKIE LLY VINI VIDI VIC                           | ĺ                                                        | JTM                      | BLUE                                                                                | WP     | 3:2  |                                           |
|        |      | Referee:                | мит         | RAIS ABAS                                            | Judge 1:<br>Judge 2:<br>Judge 3:<br>Judge 4:<br>Judge 5: | MUT<br>SSL<br>DKI        | JACONIAS TITALE<br>NANDI NASER<br>M.YUSRITAD<br>JUMADI IVAN MANA<br>HERI DJANGGARIT | 4330   |      | 28:29<br>28:29<br>30:27<br>29:28<br>27:30 |
| 15     | 35   | Elite Women's (52-54kg) | RED<br>BLUE | ADELIN MAYOR SROYER<br>ADINDA SINTIA                 |                                                          | PBR<br>KBR               | RED                                                                                 | WP     | 5:0  |                                           |
|        |      | Referee:                | KRI         | SRI NOVITRI                                          | Judge 1:<br>Judge 2:<br>Judge 3:<br>Judge 4:<br>Judge 5: | DKI<br>KSL<br>JTG        | GAYUH DRIANTO<br>JUMADI IVAN MANA<br>ANISYAH FARIDA<br>WALUYO<br>SERDI P            | ALU    |      | 30:27<br>30:27<br>30:27<br>30:27<br>30:27 |
| 16     | 36   | Elite Women's (52-54kg) | RED<br>BLUE | HINDRIAW ATI HAER<br>SUSANTI NGOALO                  |                                                          | SSL<br>GTO               | RED                                                                                 | RSC    | R2   |                                           |
|        |      | Referee:                | JTG         | WALUYO                                               | Judge 1:<br>Judge 2:<br>Judge 3:<br>Judge 4:<br>Judge 5: | MUT<br>MAL<br>DKI        | SITI HAMIDAH<br>RAIS ABAS<br>DIANA MATAHURIL<br>JUMADI IVAN MANA<br>IWAN PRABOWO    |        |      | 10:8<br>10:8<br>10:8<br>10:8<br>10:8      |