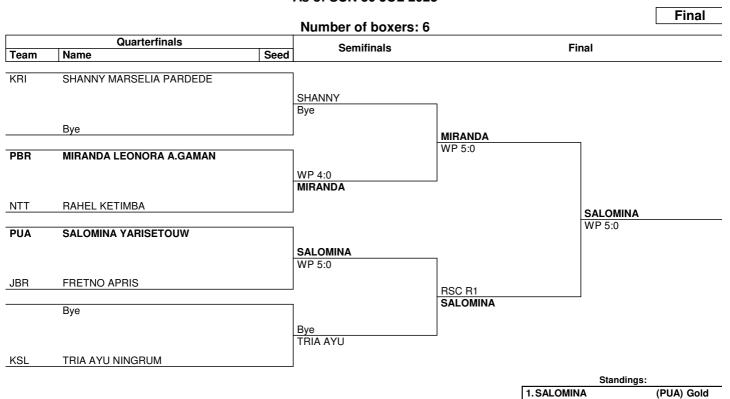

#### Session 3

| Order | Bout | Weight Category         | Corner      | Name                                        | Seed                                                     | Team<br>Code      | Winner                                                                            | Result | Deci | sion                                      |
|-------|------|-------------------------|-------------|---------------------------------------------|----------------------------------------------------------|-------------------|-----------------------------------------------------------------------------------|--------|------|-------------------------------------------|
| 1     | 52   | Elite Women's (54-57kg) | RED<br>BLUE | ARMILA INDRIYANI<br>OCE YULIANA YARISETOW   |                                                          | JBR<br>PBR        | RED                                                                               | WP     | 5:0  |                                           |
|       |      | Referee:                | SSL         | SUKMAWATI                                   | Judge 1:<br>Judge 2:<br>Judge 3:<br>Judge 4:<br>Judge 5: | DKI<br>JTG<br>GRT | SRI WAHYUNI<br>JUMADI IVAN MANA<br>ANDRE ROTTI<br>HERI DJANGGARIT<br>IWAN PRABOWO |        |      | 30:27<br>30:26<br>30:27<br>30:27<br>30:27 |
| 2     | 53   | Elite Women's (54-57kg) | RED<br>BLUE | SOFIA ROSALIA MOFU<br>MUTMA INNAH           |                                                          | KTM<br>STR        | RED                                                                               | WP     | 4:1  |                                           |
|       |      | Referee:                | DKI         | HAPI JAMHUR                                 | Judge 1:<br>Judge 2:<br>Judge 3:<br>Judge 4:<br>Judge 5: | SSL<br>KSL<br>MAL | NOVI YANTO<br>M.YUSRITAD<br>ANISYAH FARIDA<br>JACONIAS TITALE<br>GUNAWAN          |        |      | 30:27<br>30:27<br>28:29<br>29:28<br>30:27 |
| 3     | 54   | Elite Women's (57-60kg) | RED<br>BLUE | ADISTYA OLIANA<br>NOVELIA MOKO DOMPIS       |                                                          | KSL<br>SUT        | RED                                                                               | WP     | 5:0  |                                           |
|       |      | Referee:                | KRI         | SRI NOVITRI                                 | Judge 1:<br>Judge 2:<br>Judge 3:<br>Judge 4:<br>Judge 5: | MAL<br>MUT<br>PBR | MULYADI<br>DIANA MATAHURIL<br>NANDI NASER<br>I.GDE WISNU<br>AMIR MUIS             | A      |      | 30:27<br>30:27<br>30:26<br>30:26<br>30:27 |
| 4     | 55   | Elite Women's (63-66kg) | RED<br>BLUE | WILDA FEBRIANY MATWEAR<br>CHRITINA M.JEMBAY |                                                          | MUT<br>PBR        | BLUE                                                                              | WP     | 5:0  |                                           |
|       |      | Referee:                | DKI         | JUMADI IVAN MANALU                          | Judge 1:<br>Judge 2:<br>Judge 3:<br>Judge 4:<br>Judge 5: | SUT<br>SSL<br>PUA | YACOB HANING<br>ROYKE WANEY<br>M.YUSRITAD<br>OBET MANO<br>SRI WAHYUNI             |        |      | 25:30<br>26:30<br>26:30<br>24:30<br>27:30 |
| 5     | 56   | Elite Women's (63-66kg) | RED<br>BLUE | ARI MARSIANA<br>KONNY AGUSTA YOKU           |                                                          | JTG<br>PUA        | RED                                                                               | WP     | 5:0  |                                           |
|       |      | Referee:                | SSL         | AMIR MUIS                                   | Judge 1:<br>Judge 2:<br>Judge 3:<br>Judge 4:<br>Judge 5: | MUT<br>ACH<br>JTM | SERDI P<br>RAIS ABAS<br>MULYADI<br>GAYUH DRIANTO<br>NOVI YANTO                    |        |      | 30:24<br>30:24<br>30:27<br>30:24<br>30:24 |
| 6     | 57   | Elite Women's (66-70kg) | RED<br>BLUE | MIRANDA LEONORA A.GAMAN<br>RAHEL KETIMBA    |                                                          | PBR<br>NTT        | RED                                                                               | WP     | 4:0  |                                           |
|       |      | Referee:                | KSL         | ANISYAH FARIDA                              | Judge 1:<br>Judge 2:<br>Judge 3:<br>Judge 4:<br>Judge 5: | SSL<br>DKI<br>SUT | GUNAWAN<br>SUKMAWATI<br>HAPI JAMHUR<br>ROYKE WANEY<br>DIANA MATAHURIL             | A      |      | 29:27<br>28:28<br>29:27<br>29:27<br>30:26 |
| 7     | 58   | Elite Women's (66-70kg) | RED<br>BLUE | SALOMINA YARISETOUW<br>FRETNO APRIS         |                                                          | PUA<br>JBR        | RED                                                                               | WP     | 5:0  |                                           |
|       |      | Referee:                | JTG         | ANDRE ROTTI                                 | Judge 1:<br>Judge 2:<br>Judge 3:<br>Judge 4:<br>Judge 5: | SUT<br>KBR<br>NTT | NANDI NASER<br>SERDI P<br>IWAN PRABOWO<br>YACOB HANING<br>JUMADI IVAN MANA        | ALU    |      | 29:27<br>29:28<br>29:28<br>29:28<br>29:28 |
| 8     | 59   | Elite Men's (46-48kg)   | RED<br>BLUE | JAILANI HIDAYAT<br>MAHMUD BAHWONO           |                                                          | MUT<br>JTM        | BLUE                                                                              | WP     | 4:1  |                                           |
|       |      | Referee:                |             | M.YUSRITAD                                  | Judge 1:<br>Judge 2:<br>Judge 3:<br>Judge 4:<br>Judge 5: | ACH<br>SMU<br>KRI | I.GDE WISNU<br>MULYADI<br>SRI WAHYUNI<br>SRI NOVITRI<br>NOVI YANTO                |        |      | 25:30<br>28:29<br>27:30<br>30:27<br>28:29 |