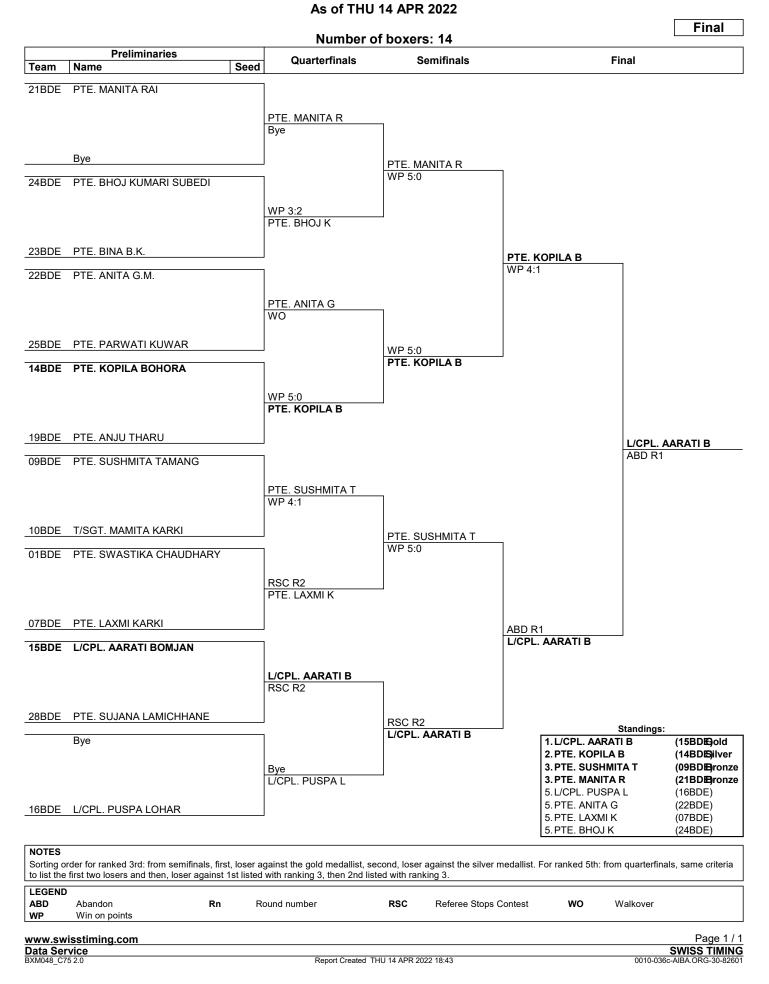

Minimum (48 kg)

## Draw Sheet

Fly (52 kg)

Draw Sheet

Bantam (54 kg)

Draw Sheet

Feather (57 kg)

Draw Sheet

Light (60 kg)