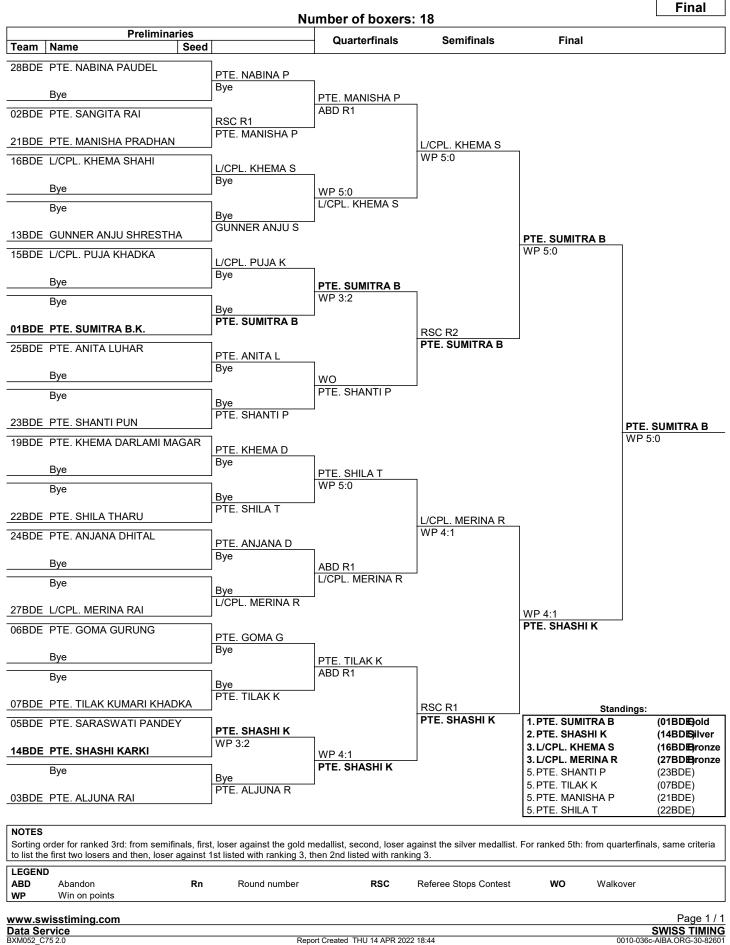

## Draw Sheet

Fly (52 kg)

Draw Sheet

Bantam (54 kg)

Draw Sheet

Feather (57 kg)

Draw Sheet

Light (60 kg)