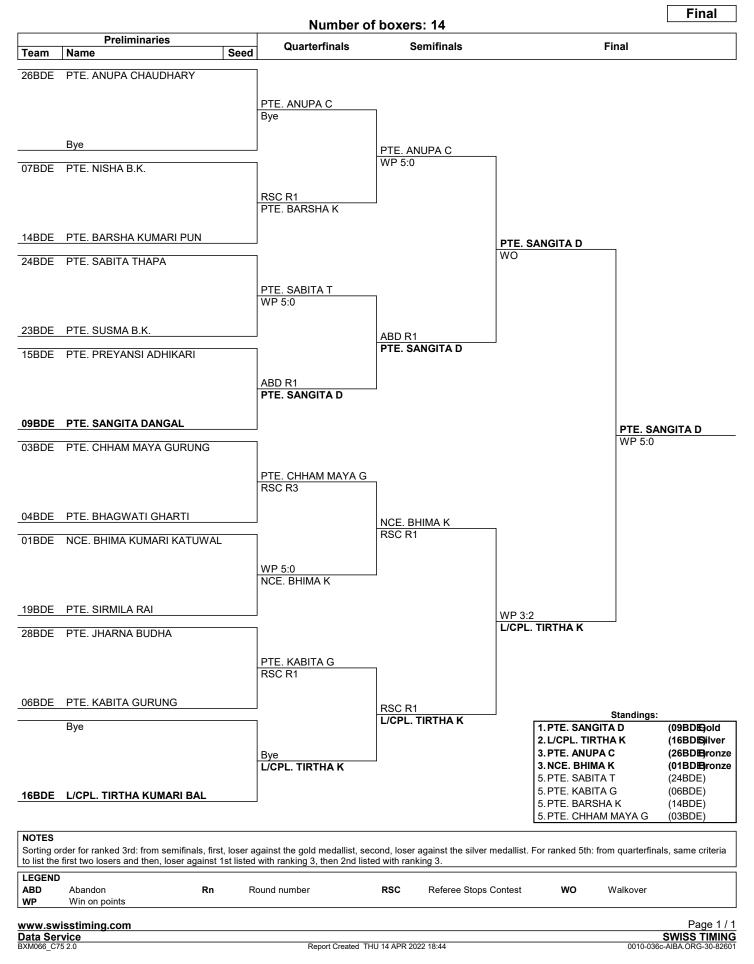

#### TUE 5 APR 2022 START TIME:

|   | Bout | Weight Category | Medal          | Name                                                | Seed | Team<br>Code   | Winner | Result | Decision |
|---|------|-----------------|----------------|-----------------------------------------------------|------|----------------|--------|--------|----------|
| 1 | 81   | Minimum (48kg)  | GOLD<br>SILVER | L/CPL. AARATI BOMJAN<br>PTE. KOPILA BOHORA          |      | 15BDE<br>14BDE | BLUE   | ABD    | R1       |
|   |      |                 |                | PTE. SUSHMITA TAMANG<br>PTE. MANITA RAI             |      | 09BDE<br>21BDE |        |        |          |
| 2 | 82   | Fly (52kg)      | GOLD<br>SILVER | PTE. SUMITRA B.K.<br>PTE. SHASHI KARKI              |      | 01BDE<br>14BDE | RED    | WP     | 5:0      |
|   |      |                 |                | L/CPL. KHEMA SHAHI<br>L/CPL. MERINA RAI             |      | 16BDE<br>27BDE |        |        |          |
| 3 | 83   | Bantam (54kg)   | GOLD<br>SILVER | PTE. SUSMITA JARGA MAGAR<br>GUNNER GANGA ALE MAGAR  |      | 28BDE<br>16BDE | RED    | WP     | 3:2      |
|   |      |                 |                | PTE. JAY LAXMI RAWAT<br>PTE. PUJA GHIMIRE           |      | 24BDE<br>19BDE |        |        |          |
| 4 | 84   | Feather (57kg)  | GOLD<br>SILVER | GUNNER BARSHA SHRESTHA<br>PTE. SITA KUMARI SHRESTHA |      | 16BDE<br>03BDE | BLUE   | ABD    | R1       |
|   |      |                 |                | PTE. BINDU TAMANG<br>PTE. PRAMILA BUDHA MAGAR       |      | 14BDE<br>19BDE |        |        |          |
| 5 | 85   | Light (60kg)    | GOLD<br>SILVER | PTE. BISHNU KUMARI CHAHARI<br>L/CPL. DWARIKA BOHORA |      | 01BDE<br>16BDE | BLUE   | WP     | 5:0      |
|   |      |                 |                | PTE. KRISHNA BUDHA<br>PTE. BIMALA PUN               |      | 28BDE<br>14BDE |        |        |          |
| 6 | 86   | Welter (66kg)   | GOLD<br>SILVER | PTE. SANGITA DANGAL<br>L/CPL. TIRTHA KUMARI BAL     |      | 09BDE<br>16BDE | RED    | WP     | 5:0      |
|   |      |                 |                | PTE. ANUPA CHAUDHARY<br>NCE. BHIMA KUMARI KATUWAL   |      | 26BDE<br>01BDE |        |        |          |

## After 6 of 6 Events

| Weight Category | Date      | Medal  | Name                       | Team Code |
|-----------------|-----------|--------|----------------------------|-----------|
| Minimum (48kg)  | TUE 5 APR | GOLD   | L/CPL. AARATI BOMJAN       | 15BDE     |
|                 |           | SILVER | PTE. KOPILA BOHORA         | 14BDE     |
|                 |           | BRONZE | PTE. SUSHMITA TAMANG       | 09BDE     |
|                 |           | BRONZE | PTE. MANITA RAI            | 21BDE     |
| Fly (52kg)      | TUE 5 APR | GOLD   | PTE. SUMITRA B.K.          | 01BDE     |
|                 |           | SILVER | PTE. SHASHI KARKI          | 14BDE     |
|                 |           | BRONZE | L/CPL. KHEMA SHAHI         | 16BDE     |
|                 |           | BRONZE | L/CPL. MERINA RAI          | 27BDE     |
| Bantam (54kg)   | TUE 5 APR | GOLD   | PTE. SUSMITA JARGA MAGAR   | 28BDE     |
|                 |           | SILVER | GUNNER GANGA ALE MAGAR     | 16BDE     |
|                 |           | BRONZE | PTE. JAY LAXMI RAWAT       | 24BDE     |
|                 |           | BRONZE | PTE. PUJA GHIMIRE          | 19BDE     |
| Feather (57kg)  | TUE 5 APR | GOLD   | GUNNER BARSHA SHRESTHA     | 16BDE     |
|                 |           | SILVER | PTE. SITA KUMARI SHRESTHA  | 03BDE     |
|                 |           | BRONZE | PTE. BINDU TAMANG          | 14BDE     |
|                 |           | BRONZE | PTE. PRAMILA BUDHA MAGAR   | 19BDE     |
| Light (60kg)    | TUE 5 APR | GOLD   | PTE. BISHNU KUMARI CHAHARI | 01BDE     |
|                 |           | SILVER | L/CPL. DWARIKA BOHORA      | 16BDE     |
|                 |           | BRONZE | PTE. KRISHNA BUDHA         | 28BDE     |
|                 |           | BRONZE | PTE. BIMALA PUN            | 14BDE     |
| Welter (66kg)   | TUE 5 APR | GOLD   | PTE. SANGITA DANGAL        | 09BDE     |
|                 |           | SILVER | L/CPL. TIRTHA KUMARI BAL   | 16BDE     |
|                 |           | BRONZE | PTE. ANUPA CHAUDHARY       | 26BDE     |
|                 |           | BRONZE | NCE. BHIMA KUMARI KATUWAL  | 01BDE     |