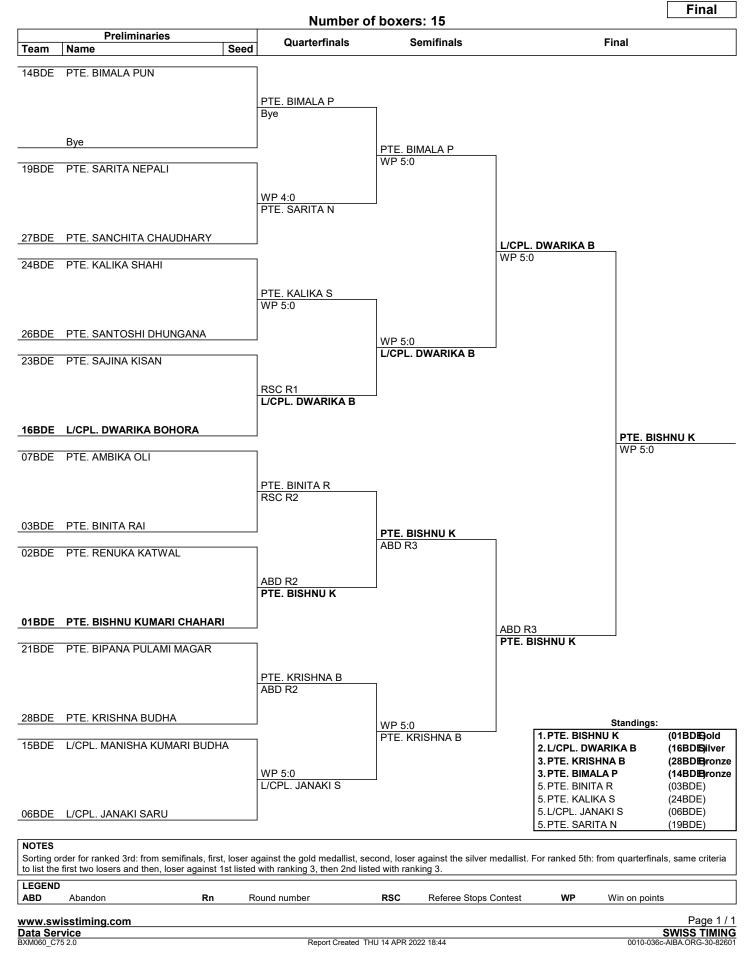

#### TUE 5 APR 2022 START TIME:

|   | Bout | Weight Category | Medal          | Name                                                | Seed | Team<br>Code   | Winner | Result | Decision |
|---|------|-----------------|----------------|-----------------------------------------------------|------|----------------|--------|--------|----------|
| 1 | 81   | Minimum (48kg)  | GOLD<br>SILVER | L/CPL. AARATI BOMJAN<br>PTE. KOPILA BOHORA          |      | 15BDE<br>14BDE | BLUE   | ABD    | R1       |
|   |      |                 |                | PTE. SUSHMITA TAMANG<br>PTE. MANITA RAI             |      | 09BDE<br>21BDE |        |        |          |
| 2 | 82   | Fly (52kg)      | GOLD<br>SILVER | PTE. SUMITRA B.K.<br>PTE. SHASHI KARKI              |      | 01BDE<br>14BDE | RED    | WP     | 5:0      |
|   |      |                 |                | L/CPL. KHEMA SHAHI<br>L/CPL. MERINA RAI             |      | 16BDE<br>27BDE |        |        |          |
| 3 | 83   | Bantam (54kg)   | GOLD<br>SILVER | PTE. SUSMITA JARGA MAGAR<br>GUNNER GANGA ALE MAGAR  |      | 28BDE<br>16BDE | RED    | WP     | 3:2      |
|   |      |                 |                | PTE. JAY LAXMI RAWAT<br>PTE. PUJA GHIMIRE           |      | 24BDE<br>19BDE |        |        |          |
| 4 | 84   | Feather (57kg)  | GOLD<br>SILVER | GUNNER BARSHA SHRESTHA<br>PTE. SITA KUMARI SHRESTHA |      | 16BDE<br>03BDE | BLUE   | ABD    | R1       |
|   |      |                 |                | PTE. BINDU TAMANG<br>PTE. PRAMILA BUDHA MAGAR       |      | 14BDE<br>19BDE |        |        |          |
| 5 | 85   | Light (60kg)    | GOLD<br>SILVER | PTE. BISHNU KUMARI CHAHARI<br>L/CPL. DWARIKA BOHORA |      | 01BDE<br>16BDE | BLUE   | WP     | 5:0      |
|   |      |                 |                | PTE. KRISHNA BUDHA<br>PTE. BIMALA PUN               |      | 28BDE<br>14BDE |        |        |          |
| 6 | 86   | Welter (66kg)   | GOLD<br>SILVER | PTE. SANGITA DANGAL<br>L/CPL. TIRTHA KUMARI BAL     |      | 09BDE<br>16BDE | RED    | WP     | 5:0      |
|   |      |                 |                | PTE. ANUPA CHAUDHARY<br>NCE. BHIMA KUMARI KATUWAL   |      | 26BDE<br>01BDE |        |        |          |

## After 6 of 6 Events

| Weight Category | Date      | Medal  | Name                       | Team Code |
|-----------------|-----------|--------|----------------------------|-----------|
| Minimum (48kg)  | TUE 5 APR | GOLD   | L/CPL. AARATI BOMJAN       | 15BDE     |
|                 |           | SILVER | PTE. KOPILA BOHORA         | 14BDE     |
|                 |           | BRONZE | PTE. SUSHMITA TAMANG       | 09BDE     |
|                 |           | BRONZE | PTE. MANITA RAI            | 21BDE     |
| Fly (52kg)      | TUE 5 APR | GOLD   | PTE. SUMITRA B.K.          | 01BDE     |
|                 |           | SILVER | PTE. SHASHI KARKI          | 14BDE     |
|                 |           | BRONZE | L/CPL. KHEMA SHAHI         | 16BDE     |
|                 |           | BRONZE | L/CPL. MERINA RAI          | 27BDE     |
| Bantam (54kg)   | TUE 5 APR | GOLD   | PTE. SUSMITA JARGA MAGAR   | 28BDE     |
|                 |           | SILVER | GUNNER GANGA ALE MAGAR     | 16BDE     |
|                 |           | BRONZE | PTE. JAY LAXMI RAWAT       | 24BDE     |
|                 |           | BRONZE | PTE. PUJA GHIMIRE          | 19BDE     |
| Feather (57kg)  | TUE 5 APR | GOLD   | GUNNER BARSHA SHRESTHA     | 16BDE     |
|                 |           | SILVER | PTE. SITA KUMARI SHRESTHA  | 03BDE     |
|                 |           | BRONZE | PTE. BINDU TAMANG          | 14BDE     |
|                 |           | BRONZE | PTE. PRAMILA BUDHA MAGAR   | 19BDE     |
| Light (60kg)    | TUE 5 APR | GOLD   | PTE. BISHNU KUMARI CHAHARI | 01BDE     |
|                 |           | SILVER | L/CPL. DWARIKA BOHORA      | 16BDE     |
|                 |           | BRONZE | PTE. KRISHNA BUDHA         | 28BDE     |
|                 |           | BRONZE | PTE. BIMALA PUN            | 14BDE     |
| Welter (66kg)   | TUE 5 APR | GOLD   | PTE. SANGITA DANGAL        | 09BDE     |
|                 |           | SILVER | L/CPL. TIRTHA KUMARI BAL   | 16BDE     |
|                 |           | BRONZE | PTE. ANUPA CHAUDHARY       | 26BDE     |
|                 |           | BRONZE | NCE. BHIMA KUMARI KATUWAL  | 01BDE     |