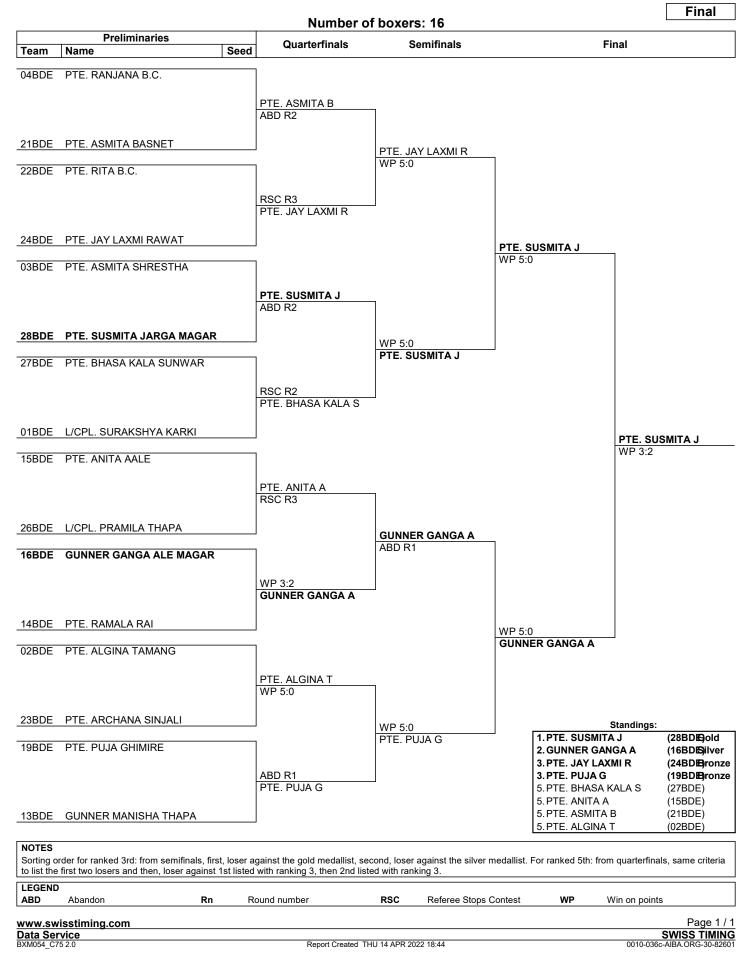

## Draw Sheet

Fly (52 kg)

Draw Sheet

Bantam (54 kg)

Draw Sheet

Feather (57 kg)

Draw Sheet

Light (60 kg)