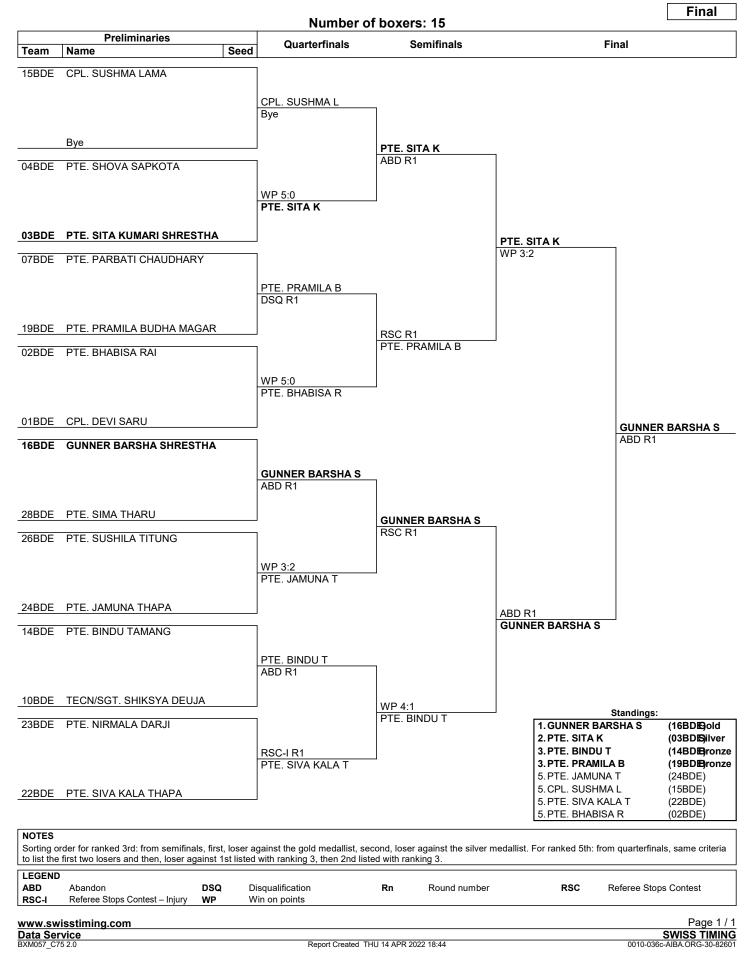

## Draw Sheet

Fly (52 kg)

Draw Sheet

Bantam (54 kg)

Draw Sheet

Feather (57 kg)

Draw Sheet

Light (60 kg)

## Draw Sheet

Welter (66 kg)

Draw Sheet