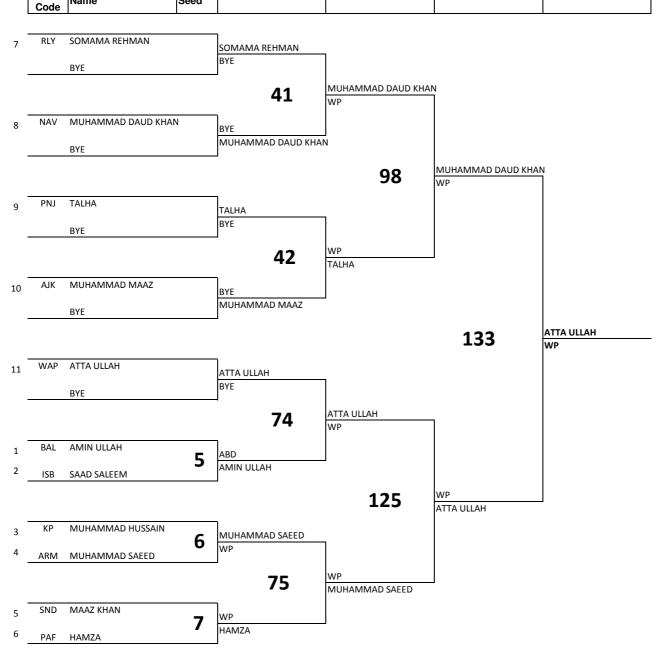

Number of Boxers: 11

Preliminaries

Quarterfinals

Seed

Quarterfinals

Semifinals

Final

Winner

Men's Bantam 51-54Kg Draw Sheet As of MON 29 NOV 2021

Preliminaries

Quarterfinals

Seed

Number of Boxers: 11

Preliminaries

Quarterfinals

Preliminaries

Final

Winner

BAL

KALEEM ULLAH

Men's Feather 54-57Kg **Draw Sheet** As of MON 29 NOV 2021

KALEEM ULLAH

SHAHAB-UD-DIN

12

Men's Light 57-60Kg **Draw Sheet** As of MON 29 NOV 2021

Number of Boxers: 12 **Preliminaries** Quarterfinals Semifinals Winner **Final** Team Name Seed Code BAL ZAHID KHAN ZAHID KHAN BYE BYE IBRAHIM 47 RSC (2) ARM IBRAHIM BYE IBRAHIM BYE 100 IBRAHIM NAJAD ALI WP 11 NAJAD ALI BYE BYE wo 48

SHAHAB-UD-DIN

BYE

Men's Light Welter 60-63.5Kg

Draw Sheet

Men's Welter 63.5-67Kg Draw Sheet As of MON 29 NOV 2021

Preliminaries

Quarterfinals

Seed

Name

Name

Name

Number of Boxers: 10

CHAMPIONSHIP 2021

Winner

Final

Winner

Men's Light Middle 67-71Kg

Draw Sheet

Draw Sheet

As of MON 29 NOV 2021

Number of Boxers: 10

WAP

KARAR HUSSAIN

Men's Middle 71-75Kg Draw Sheet As of MON 29 NOV 2021

PAF

AJMAL PATHAN

Men's Light Heavy 75-80Kg **Draw Sheet** 

As of MON 29 NOV 2021

Number of Boxers: 11

**Preliminaries** Quarterfinals Semifinals Winner **Final** Team Name Seed Code WAP NAJEEB ULLAH NAJEEB ULLAH BYE BYE NAJEEB ULLAH **62** wo ISRAR AHMED BYE ISRAR AHMED BYE 115 NAJEEB ULLAH KALEEM ULLAH wo PNJ KALEEM ULLAH BYE BYE ABD 63 KALEEM ULLAH SND ASAD ALI 10 BYE ASAD ALI BYE BILAWAL ZIA 143 WP QAISAR ALI QAISAR ALI BYE BYE BILAWAL ZIA 89 WP BAL MUQEEM KHAN **29** BILAWAL ZIA ARM BILAWAL ZIA 116 BILAWAL ZIA ASMAT ULLAH POL ASMAT ULLAH 30 wo RLY MUHAMMAD HARIS 90 AJMAL PATHAN FARMAN AFRIDI RSC (3) 31 AJMAL PATHAN