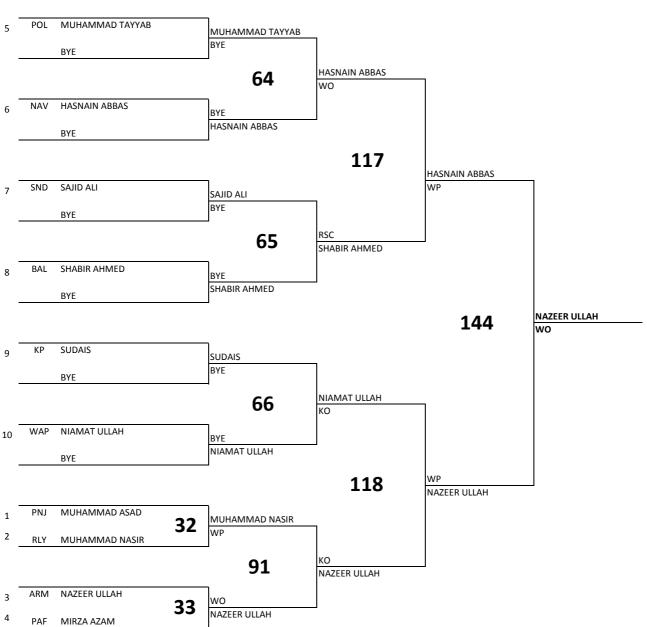

Men's Cruiser 80-86Kg Draw Sheet As of MON 29 NOV 2021

Preliminaries

Team Code Name Seed Quarterfinals Semifinals Final Winner

Number of Boxers: 10

POL

USMAN KHAN

Men's Heavy 86-92Kg **Draw Sheet** As of MON 29 NOV 2021

#### DHA 38th Men & 2nd Women National Boxing Championship, Lahore-2021

#### Session 12 - Finals Bouts SUN 5 DEC 2021

| Order | Bout | Phase  | Weight Category              | Corner | Name            | Unit | Decision |
|-------|------|--------|------------------------------|--------|-----------------|------|----------|
| 8     | 139  | Finals | Men's Light Welter 60-63.5Kg | RED    | NAQEEB ULLAH    | WAP  | GOLD     |
|       |      |        |                              | BLUE   | ABDUL JALIL     | ARM  | SILVER   |
|       |      |        |                              |        | RAFI ULLAH      | BAL  | BRONZE   |
|       |      |        |                              |        | NAVEED AHMED    | KP   | BRONZE   |
| 9     | 140  | Finals | Men's Light 57-60Kg          | RED    | IBRAHIM         | ARM  | SILVER   |
|       |      |        |                              | BLUE   | MOHIB ULLAH     | WAP  | GOLD     |
|       |      |        |                              |        | SHAHAB-UD-DIN   | PAF  | BRONZE   |
|       |      |        |                              |        | MUHAMMAD YOUNAS | NAV  | BRONZE   |
| 10    | 141  | Finals | Men's Feather 54-57Kg        | RED    | ILYAS HUSSAIN   | ARM  | GOLD     |
|       |      |        |                              | BLUE   | NAQEEB ULLAH    | WAP  | SILVER   |
|       |      |        |                              |        | SIKANDAR KHAN   | POL  | BRONZE   |
|       |      |        |                              |        | KALEEM ULLAH    | BAL  | BRONZE   |
| 11    | 142  | Finals | Men's Bantam 51-54Kg         | RED    | MUHAMMAD QASIM  | BAL  | SILVER   |
|       |      |        |                              | BLUE   | ZAKIR HUSSAIN   | ARM  | GOLD     |
|       |      |        |                              |        | MEHROZ ALI      | PAF  | BRONZE   |
|       |      |        |                              |        | ABDUL REHMAN    | KP   | BRONZE   |
| 12    | 143  | Finals | Men's Fly 48-51Kg            | RED    | M. DAUD KHAN    | NAV  | SILVER   |
|       |      |        |                              | BLUE   | ATTA ULLAH      | WAP  | GOLD     |
|       |      |        |                              |        | TALHA           | PNJ  | BRONZE   |
|       |      |        |                              |        | MUHAMMAD SAEED  | ARM  | BRONZE   |
| 13    | 144  | Finals | Women's Welter 63-66Kg       | RED    | HAFSA           | SND  | SILVER   |
|       |      |        |                              | BLUE   | MOAZZAMA ALI    | PNJ  | GOLD     |
|       |      |        |                              |        | AMAN            | BAL  | BRONZE   |
|       |      |        |                              |        | RAHEELA         | GB   | BRONZE   |
| 14    | 145  | Finals | Women's Minimum 45-48Kg      | RED    | MARIA           | SND  | GOLD     |
|       |      |        |                              | BLUE   | RABIA BATOOL    | BAL  | SILVER   |
|       |      |        |                              |        | FATIMA NOOR     | GB   | BRONZE   |
|       |      |        |                              |        | SANA            | PNJ  | BRONZE   |
| 15    | 146  | Finals | Men's Minimum 46-48Kg        | RED    | JAHANZAIB KHAN  | WAP  | SILVER   |
|       |      |        |                              | BLUE   | ZOHAIB RASHEED  | NAV  | GOLD     |
|       |      |        |                              |        | EID ULLAH       | KP   | BRONZE   |
|       |      |        |                              |        | ZAIN            | PAF  | BRONZE   |
|       |      |        |                              |        |                 |      |          |