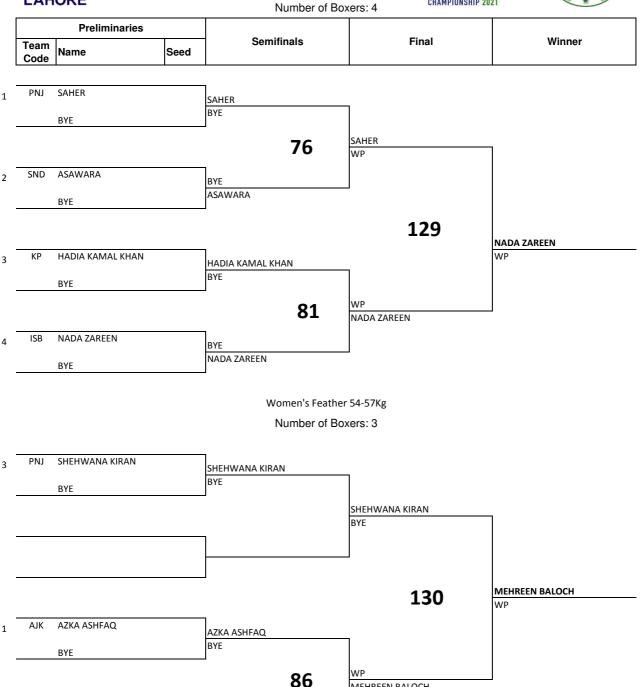

## DHA 38th Men & 2nd Women National Boxing Championship, Lahore-2021

**Elite Women Boxing Event** 

| S.# | Name of Team        | 45-48Kg        | 50-52Kg       | 52-54Kg          | 54-57Kg        | 57-60Kg      | 63-66kg | Total Entry |
|-----|---------------------|----------------|---------------|------------------|----------------|--------------|---------|-------------|
| 1   | Baluchistan         | RAHIA BATOOL   | -             | -                | -              | -            | AMAN    | 2           |
| 2   | Sindh               | MARIA          | GUL JABEEN    | ASAWARA          | MEHREEN        | SARA         | HAFSA   | 6           |
| 3   | Khyber Pakhtunkhwa  | FARHANA        | 1             | HADIA KAMAL KHAN | -              | TAJJLA NOOR  | -       | 3           |
| 4   | Punjab              | SANA MUSTAFA   | RIMSHA        | SAHER            | SHEHWANA KIRAN | FATIMA ZAHRA | MOAZMA  | 6           |
| 5   | Azad Jamu & Kashmir | SEERAT PERVAIZ | NATASHA UROOJ | -                | AZKA ASHFAQ    | KOMAL IKHLAQ | -       | 4           |
| 6   | Gilgat Baltistan    | NOOR FATIMA    | 1             | -                | -              | -            | RAHEELA | 2           |
| 7   | Islamabad           | RANI INAYAT    | SANIA MUSTAFA | NADA ZAREEN      | -              | -            | -       | 3           |
|     | TOTAL               | 7              | 4             | 4                | 3              | 4            | 4       | 26          |

#### DHA 38th Men & 2nd Women National Boxing Championship, Lahore-2021

#### Session 12 - Finals Bouts SUN 5 DEC 2021 12:00 - Noon

| Order | Bout | Phase  | Weight Category            | Corner      | Name                                                          | Unit                     | Decision                           |
|-------|------|--------|----------------------------|-------------|---------------------------------------------------------------|--------------------------|------------------------------------|
| 1     | 128  | Finals | Women's Fly 50-52Kg        | RED<br>BLUE | RIMSHA<br>GUL JABEEN<br>NATASHA AROOJ<br>SANIA MUSTAFA        | PNJ<br>SND<br>AJK<br>ISB | SILVER<br>GOLD<br>BRONZE<br>BRONZE |
| 2     | 129  | Finals | Women's Bantam 52-54Kg     | RED<br>BLUE | SEHAR<br>NADA ZAREEN<br>ASAWARA<br>HADIA KAMAL KHAN           | PNJ<br>ISB<br>SND<br>KP  | SILVER<br>GOLD<br>BRONZE<br>BRONZE |
| 3     | 130  | Finals | Women's Feather 54-57Kg    | RED<br>BLUE | SHEHWANA KIRAN<br>MEHREEN BALOCH<br>AZKA ASHFAQ               | PNJ<br>SND<br>AJK        | SILVER<br>GOLD<br>BRONZE           |
| 4     | 131  | Finals | Women's Light 57-60Kg      | RED<br>BLUE | FATIMA ZAHRA<br>KOMAL AKHLAQ<br>TAJJLA NOOR<br>SARA           | PNJ<br>AJK<br>KP<br>SND  | GOLD<br>SILVER<br>BRONZE<br>BRONZE |
| 1     | 132  | Finals | Men's Super Heavy +92Kg    | RED<br>BLUE | TARIQ NAWAZ<br>MEHMOOD-UL-HASAN<br>YASIR JAMIL<br>AZHAR ALI   | NAV<br>PAF<br>SND<br>ARM | SILVER<br>GOLD<br>BRONZE<br>BRONZE |
| 2     | 133  | Finals | Men's Heavy 86-92Kg        | RED<br>BLUE | MAJID ALI<br>SANA ULLAH<br>SUJIL KUMAR<br>IRFAN KHAN          | NAV<br>WAP<br>SND<br>ARM | SILVER<br>GOLD<br>BRONZE<br>BRONZE |
| 3     | 134  | Finals | Men's Cruiser 80-86Kg      | RED<br>BLUE | HASNIAN ABBAS<br>NAZEER ULLAH<br>SHABRI AHMED<br>NIAMAT ULLAH | NAV<br>ARM<br>BAL<br>WAP | SILVER<br>GOLD<br>BRONZE<br>BRONZE |
| 4     | 135  | Finals | Men's Light Heavy 75-80Kg  | RED<br>BLUE | NAJEEB ULLAH<br>BILAWAL ZIA<br>KALEEM ULLAH<br>AJMAL PATHAN   | WAP<br>ARM<br>PNJ<br>PAF | SILVER<br>GOLD<br>BRONZE<br>BRONZE |
| 5     | 136  | Finals | Men's Middle 71-75Kg       | RED<br>BLUE | SAIF-UL-MANAN<br>MOHIB ULLAH<br>TANVEER AHMED<br>TAIMOOR      | ARM<br>BAL<br>NAV<br>PAF | GOLD<br>SILVER<br>BRONZE<br>BRONZE |
| 6     | 137  | Finals | Men's Light Middle 67-71Kg | RED<br>BLUE | AMIR KHAN<br>GUL ZAIB<br>SHEHRYAR KHAN<br>SHAHAB KHAN         | WAP<br>ARM<br>POL<br>SND | SILVER<br>GOLD<br>BRONZE<br>BRONZE |
| 7     | 138  | Finals | Men's Welter 63.5-67Kg     | RED<br>BLUE | SULEMAN BALOCH<br>ALI AHMED<br>AMIR MASOOD<br>QADIR KHAN      | ARM<br>WAP<br>PAF<br>NAV | GOLD<br>SILVER<br>BRONZE<br>BRONZE |