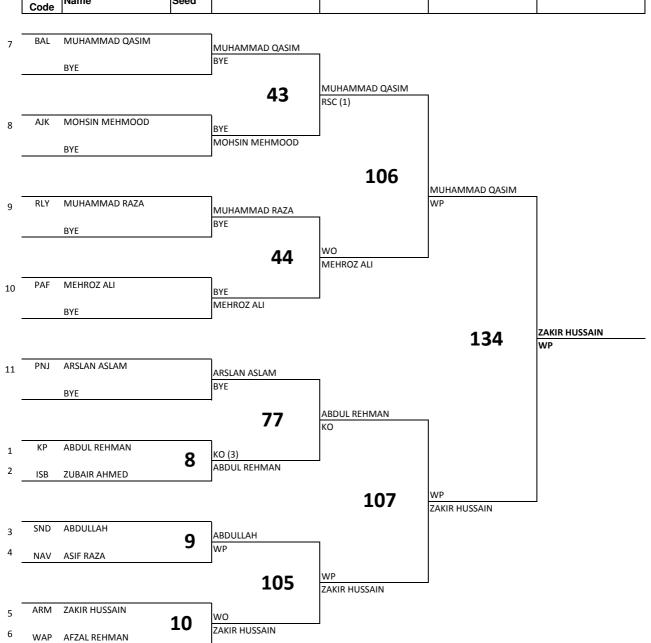

Men's Bantam 51-54Kg Draw Sheet As of MON 29 NOV 2021

Preliminaries

Quarterfinals

Seed

Number of Boxers: 11

Preliminaries

Quarterfinals

Preliminaries

Final

Winner

BAL

KALEEM ULLAH

Men's Feather 54-57Kg **Draw Sheet** As of MON 29 NOV 2021

KALEEM ULLAH

SHAHAB-UD-DIN

12