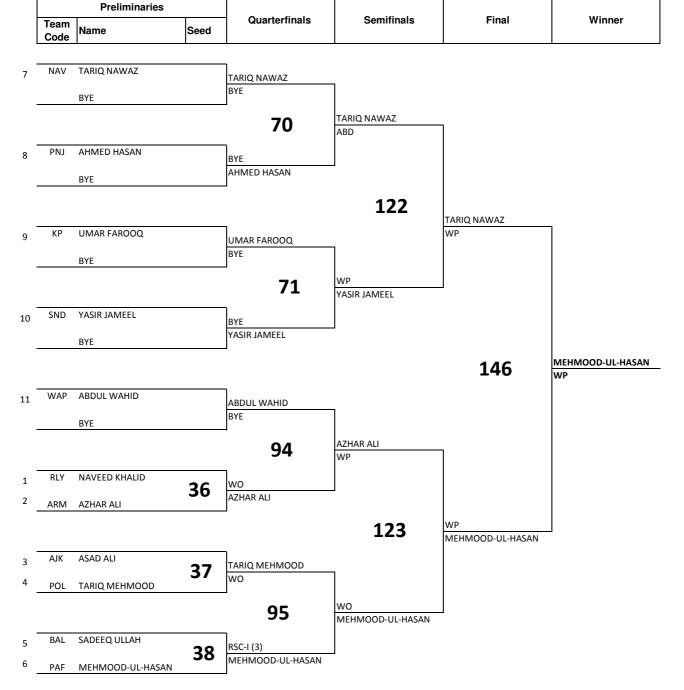

SANA ULLAH

Men's Super Heavy +92Kg

Draw Sheet

As of MON 29 NOV 2021

Number of Boxers: 11

|   | TECHNICAL OFFICIALS |        |  |  |  |  |  |  |
|---|---------------------|--------|--|--|--|--|--|--|
| 1 | MEHWISH AROOJ BUTT  | PUNJAB |  |  |  |  |  |  |
| 2 | UZMA QAMAR          | SINDH  |  |  |  |  |  |  |