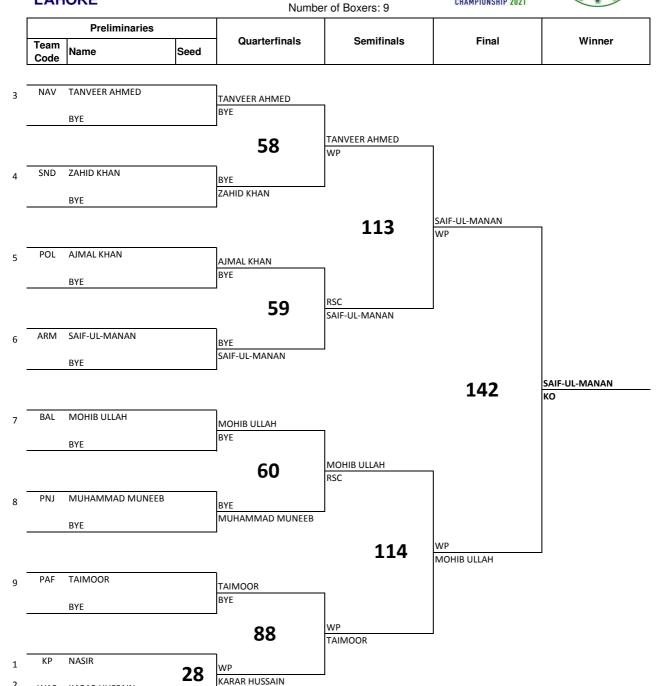

Men's Light Middle 67-71Kg

Draw Sheet

Draw Sheet

As of MON 29 NOV 2021

Number of Boxers: 10

WAP

KARAR HUSSAIN

Men's Middle 71-75Kg Draw Sheet As of MON 29 NOV 2021