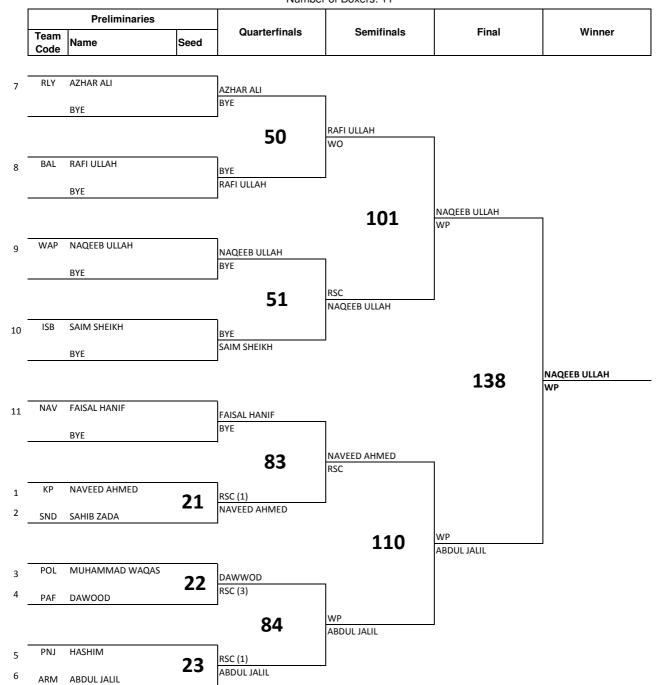

SHAHAB-UD-DIN

BYE

Men's Light Welter 60-63.5Kg

Draw Sheet

Men's Welter 63.5-67Kg Draw Sheet As of MON 29 NOV 2021

Preliminaries

Quarterfinals

Seed

Name

Name

Name

Number of Boxers: 10

CHAMPIONSHIP 2021

Winner

Final

Winner