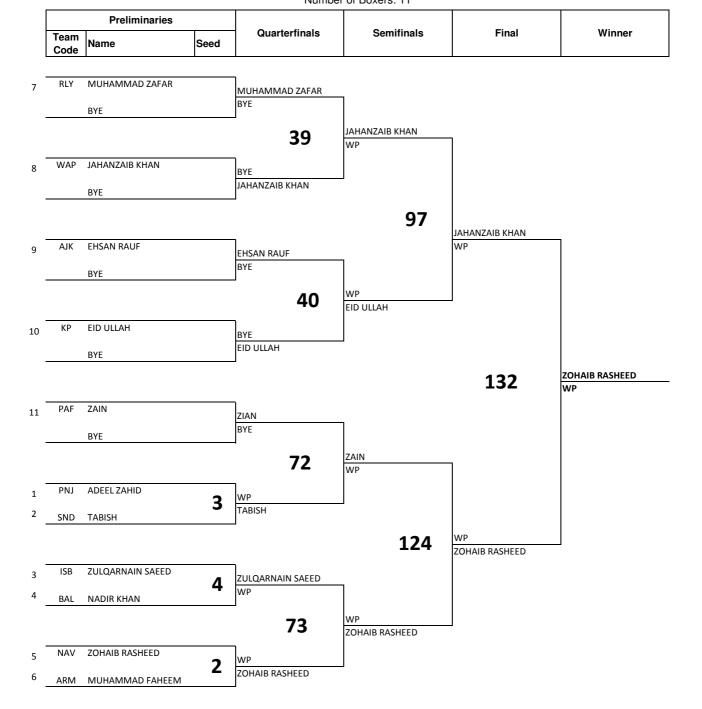

Women's Light 57-60Kg **Draw Sheet** 

As of MON 29 NOV 2021 Number of Boxers: 4

Men's Minimum 46-48Kg **Draw Sheet** 

As of MON 29 NOV 2021 Number of Boxers: 11

Men's Fly 48-51Kg Draw Sheet As of MON 29 NOV 2021

SANA ULLAH

Men's Super Heavy +92Kg

Draw Sheet

As of MON 29 NOV 2021

Number of Boxers: 11

|   | TECHNICAL OFFICIALS |        |  |  |  |  |  |  |
|---|---------------------|--------|--|--|--|--|--|--|
| 1 | MEHWISH AROOJ BUTT  | PUNJAB |  |  |  |  |  |  |
| 2 | UZMA QAMAR          | SINDH  |  |  |  |  |  |  |