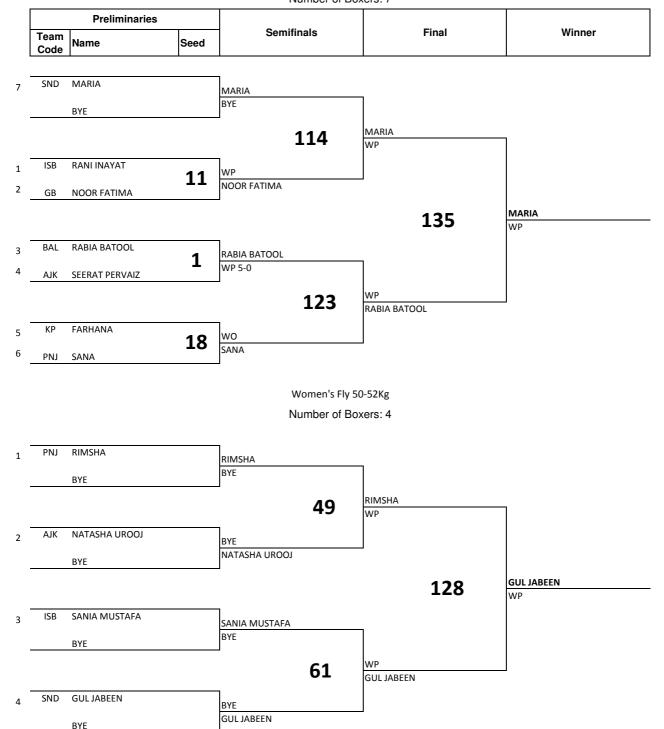

Muhammad Younis Pathan Technical Delegate

Women's Minimum 45-48Kg

MEHREEN BALOCH

BYE

Women's Bantam 52-54Kg **Draw Sheet** 

As of MON 29 NOV 2021

MEHREEN BALOCH

MEHREEN BALOCH

Women's Light 57-60Kg **Draw Sheet** 

As of MON 29 NOV 2021 Number of Boxers: 4

Men's Minimum 46-48Kg **Draw Sheet** 

As of MON 29 NOV 2021 Number of Boxers: 11

Men's Fly 48-51Kg Draw Sheet As of MON 29 NOV 2021