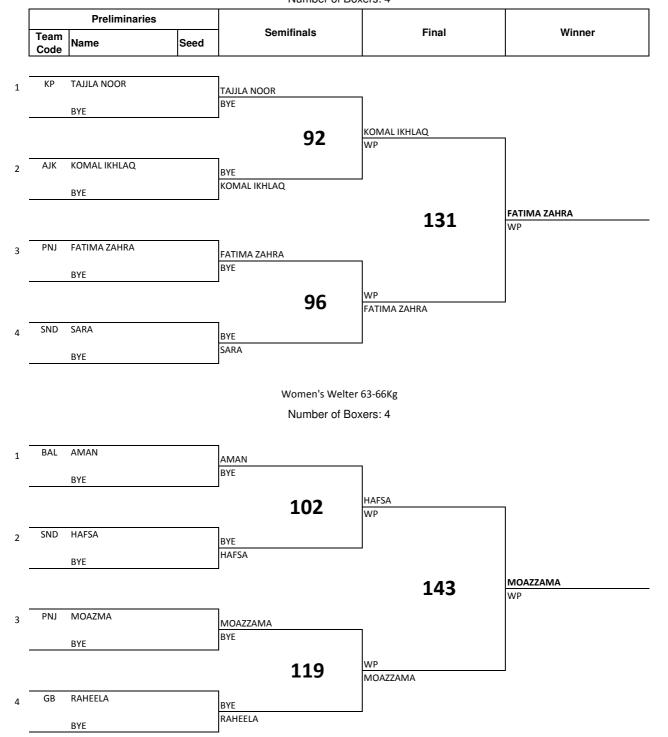

## DHA 38th Men & 2nd Women National Boxing Championship, Lahore-2021

**Elite Women Boxing Event** 

| S.# | Name of Team        | 45-48Kg        | 50-52Kg       | 52-54Kg          | 54-57Kg        | 57-60Kg      | 63-66kg | Total Entry |
|-----|---------------------|----------------|---------------|------------------|----------------|--------------|---------|-------------|
| 1   | Baluchistan         | RAHIA BATOOL   | -             | -                | -              | -            | AMAN    | 2           |
| 2   | Sindh               | MARIA          | GUL JABEEN    | ASAWARA          | MEHREEN        | SARA         | HAFSA   | 6           |
| 3   | Khyber Pakhtunkhwa  | FARHANA        | 1             | HADIA KAMAL KHAN | -              | TAJJLA NOOR  | -       | 3           |
| 4   | Punjab              | SANA MUSTAFA   | RIMSHA        | SAHER            | SHEHWANA KIRAN | FATIMA ZAHRA | MOAZMA  | 6           |
| 5   | Azad Jamu & Kashmir | SEERAT PERVAIZ | NATASHA UROOJ | -                | AZKA ASHFAQ    | KOMAL IKHLAQ | -       | 4           |
| 6   | Gilgat Baltistan    | NOOR FATIMA    | 1             | -                | -              | -            | RAHEELA | 2           |
| 7   | Islamabad           | RANI INAYAT    | SANIA MUSTAFA | NADA ZAREEN      | -              | -            | -       | 3           |
|     | TOTAL               | 7              | 4             | 4                | 3              | 4            | 4       | 26          |

#### DHA 38th Men & 2nd Women National Boxing Championship, Lahore-2021

#### Session 12 - Finals Bouts SUN 5 DEC 2021 12:00 - Noon

| Order | Bout | Phase  | Weight Category            | Corner      | Name                                                          | Unit                     | Decision                           |
|-------|------|--------|----------------------------|-------------|---------------------------------------------------------------|--------------------------|------------------------------------|
| 1     | 128  | Finals | Women's Fly 50-52Kg        | RED<br>BLUE | RIMSHA<br>GUL JABEEN<br>NATASHA AROOJ<br>SANIA MUSTAFA        | PNJ<br>SND<br>AJK<br>ISB | SILVER<br>GOLD<br>BRONZE<br>BRONZE |
| 2     | 129  | Finals | Women's Bantam 52-54Kg     | RED<br>BLUE | SEHAR<br>NADA ZAREEN<br>ASAWARA<br>HADIA KAMAL KHAN           | PNJ<br>ISB<br>SND<br>KP  | SILVER<br>GOLD<br>BRONZE<br>BRONZE |
| 3     | 130  | Finals | Women's Feather 54-57Kg    | RED<br>BLUE | SHEHWANA KIRAN<br>MEHREEN BALOCH<br>AZKA ASHFAQ               | PNJ<br>SND<br>AJK        | SILVER<br>GOLD<br>BRONZE           |
| 4     | 131  | Finals | Women's Light 57-60Kg      | RED<br>BLUE | FATIMA ZAHRA<br>KOMAL AKHLAQ<br>TAJJLA NOOR<br>SARA           | PNJ<br>AJK<br>KP<br>SND  | GOLD<br>SILVER<br>BRONZE<br>BRONZE |
| 1     | 132  | Finals | Men's Super Heavy +92Kg    | RED<br>BLUE | TARIQ NAWAZ<br>MEHMOOD-UL-HASAN<br>YASIR JAMIL<br>AZHAR ALI   | NAV<br>PAF<br>SND<br>ARM | SILVER<br>GOLD<br>BRONZE<br>BRONZE |
| 2     | 133  | Finals | Men's Heavy 86-92Kg        | RED<br>BLUE | MAJID ALI<br>SANA ULLAH<br>SUJIL KUMAR<br>IRFAN KHAN          | NAV<br>WAP<br>SND<br>ARM | SILVER<br>GOLD<br>BRONZE<br>BRONZE |
| 3     | 134  | Finals | Men's Cruiser 80-86Kg      | RED<br>BLUE | HASNIAN ABBAS<br>NAZEER ULLAH<br>SHABRI AHMED<br>NIAMAT ULLAH | NAV<br>ARM<br>BAL<br>WAP | SILVER<br>GOLD<br>BRONZE<br>BRONZE |
| 4     | 135  | Finals | Men's Light Heavy 75-80Kg  | RED<br>BLUE | NAJEEB ULLAH<br>BILAWAL ZIA<br>KALEEM ULLAH<br>AJMAL PATHAN   | WAP<br>ARM<br>PNJ<br>PAF | SILVER<br>GOLD<br>BRONZE<br>BRONZE |
| 5     | 136  | Finals | Men's Middle 71-75Kg       | RED<br>BLUE | SAIF-UL-MANAN<br>MOHIB ULLAH<br>TANVEER AHMED<br>TAIMOOR      | ARM<br>BAL<br>NAV<br>PAF | GOLD<br>SILVER<br>BRONZE<br>BRONZE |
| 6     | 137  | Finals | Men's Light Middle 67-71Kg | RED<br>BLUE | AMIR KHAN<br>GUL ZAIB<br>SHEHRYAR KHAN<br>SHAHAB KHAN         | WAP<br>ARM<br>POL<br>SND | SILVER<br>GOLD<br>BRONZE<br>BRONZE |
| 7     | 138  | Finals | Men's Welter 63.5-67Kg     | RED<br>BLUE | SULEMAN BALOCH<br>ALI AHMED<br>AMIR MASOOD<br>QADIR KHAN      | ARM<br>WAP<br>PAF<br>NAV | GOLD<br>SILVER<br>BRONZE<br>BRONZE |

#### Session 12 - Finals Bouts SUN 5 DEC 2021

| Order | Bout | Phase  | Weight Category              | Corner | Name            | Unit | Decision |
|-------|------|--------|------------------------------|--------|-----------------|------|----------|
| 8     | 139  | Finals | Men's Light Welter 60-63.5Kg | RED    | NAQEEB ULLAH    | WAP  | GOLD     |
|       |      |        |                              | BLUE   | ABDUL JALIL     | ARM  | SILVER   |
|       |      |        |                              |        | RAFI ULLAH      | BAL  | BRONZE   |
|       |      |        |                              |        | NAVEED AHMED    | KP   | BRONZE   |
| 9     | 140  | Finals | Men's Light 57-60Kg          | RED    | IBRAHIM         | ARM  | SILVER   |
|       |      |        |                              | BLUE   | MOHIB ULLAH     | WAP  | GOLD     |
|       |      |        |                              |        | SHAHAB-UD-DIN   | PAF  | BRONZE   |
|       |      |        |                              |        | MUHAMMAD YOUNAS | NAV  | BRONZE   |
| 10    | 141  | Finals | Men's Feather 54-57Kg        | RED    | ILYAS HUSSAIN   | ARM  | GOLD     |
|       |      |        |                              | BLUE   | NAQEEB ULLAH    | WAP  | SILVER   |
|       |      |        |                              |        | SIKANDAR KHAN   | POL  | BRONZE   |
|       |      |        |                              |        | KALEEM ULLAH    | BAL  | BRONZE   |
| 11    | 142  | Finals | Men's Bantam 51-54Kg         | RED    | MUHAMMAD QASIM  | BAL  | SILVER   |
|       |      |        |                              | BLUE   | ZAKIR HUSSAIN   | ARM  | GOLD     |
|       |      |        |                              |        | MEHROZ ALI      | PAF  | BRONZE   |
|       |      |        |                              |        | ABDUL REHMAN    | KP   | BRONZE   |
| 12    | 143  | Finals | Men's Fly 48-51Kg            | RED    | M. DAUD KHAN    | NAV  | SILVER   |
|       |      |        |                              | BLUE   | ATTA ULLAH      | WAP  | GOLD     |
|       |      |        |                              |        | TALHA           | PNJ  | BRONZE   |
|       |      |        |                              |        | MUHAMMAD SAEED  | ARM  | BRONZE   |
| 13    | 144  | Finals | Women's Welter 63-66Kg       | RED    | HAFSA           | SND  | SILVER   |
|       |      |        |                              | BLUE   | MOAZZAMA ALI    | PNJ  | GOLD     |
|       |      |        |                              |        | AMAN            | BAL  | BRONZE   |
|       |      |        |                              |        | RAHEELA         | GB   | BRONZE   |
| 14    | 145  | Finals | Women's Minimum 45-48Kg      | RED    | MARIA           | SND  | GOLD     |
|       |      |        |                              | BLUE   | RABIA BATOOL    | BAL  | SILVER   |
|       |      |        |                              |        | FATIMA NOOR     | GB   | BRONZE   |
|       |      |        |                              |        | SANA            | PNJ  | BRONZE   |
| 15    | 146  | Finals | Men's Minimum 46-48Kg        | RED    | JAHANZAIB KHAN  | WAP  | SILVER   |
|       |      |        |                              | BLUE   | ZOHAIB RASHEED  | NAV  | GOLD     |
|       |      |        |                              |        | EID ULLAH       | KP   | BRONZE   |
|       |      |        |                              |        | ZAIN            | PAF  | BRONZE   |
|       |      |        |                              |        |                 |      |          |