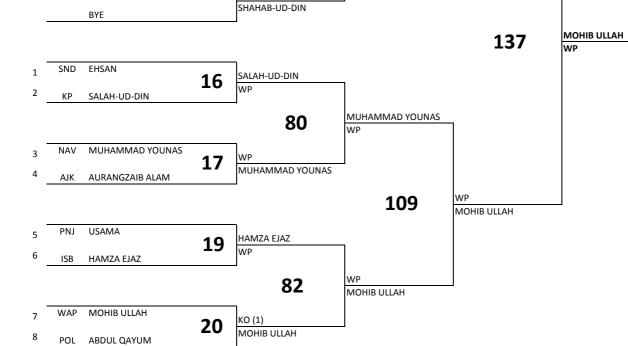

SHAHAB-UD-DIN

BYE

Men's Light Welter 60-63.5Kg

Draw Sheet

Men's Welter 63.5-67Kg Draw Sheet As of MON 29 NOV 2021

Preliminaries

Quarterfinals

Seed

Name

Name

Name

Number of Boxers: 10

CHAMPIONSHIP 2021

Winner

Final

Winner

Men's Light Middle 67-71Kg

Draw Sheet

Draw Sheet

As of MON 29 NOV 2021

Number of Boxers: 10

WAP

KARAR HUSSAIN

Men's Middle 71-75Kg Draw Sheet As of MON 29 NOV 2021