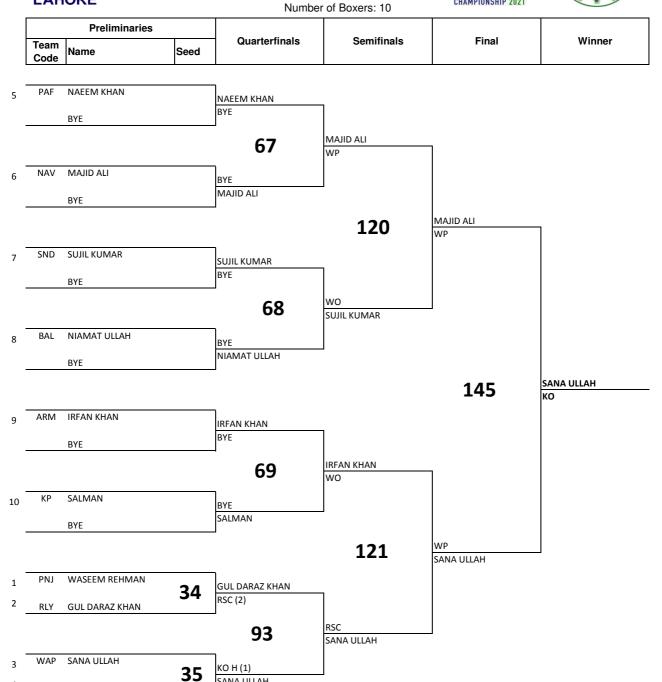

Men's Cruiser 80-86Kg Draw Sheet As of MON 29 NOV 2021

Preliminaries

Team Code Name Seed Quarterfinals Semifinals Final Winner

Number of Boxers: 10

POL

USMAN KHAN

Men's Heavy 86-92Kg **Draw Sheet** As of MON 29 NOV 2021

SANA ULLAH

Men's Super Heavy +92Kg

Draw Sheet

As of MON 29 NOV 2021

Number of Boxers: 11

|   | TECHNICAL OFFICIALS |        |  |  |  |  |  |  |
|---|---------------------|--------|--|--|--|--|--|--|
| 1 | MEHWISH AROOJ BUTT  | PUNJAB |  |  |  |  |  |  |
| 2 | UZMA QAMAR          | SINDH  |  |  |  |  |  |  |