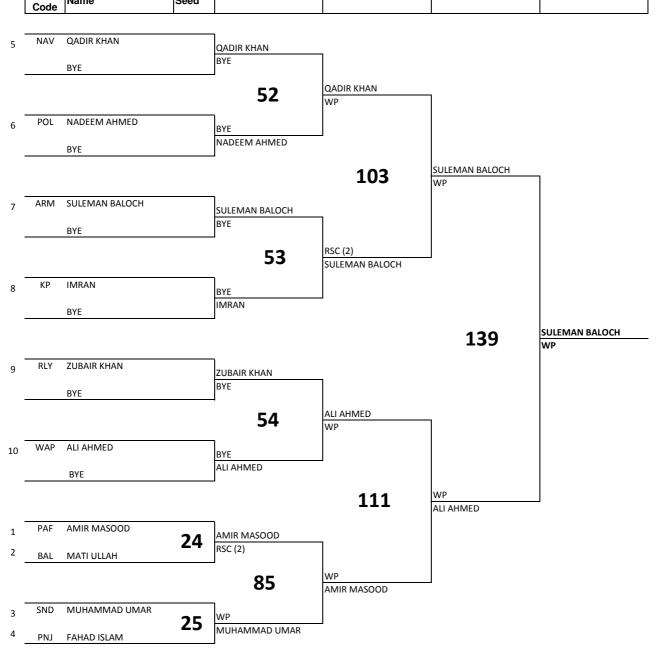

SHAHAB-UD-DIN

BYE

Men's Light Welter 60-63.5Kg

Draw Sheet

Men's Welter 63.5-67Kg Draw Sheet As of MON 29 NOV 2021

Preliminaries

Quarterfinals

Seed

Name

Name

Name

Number of Boxers: 10

CHAMPIONSHIP 2021

Winner

Final

Winner

#### DHA 38th Men & 2nd Women National Boxing Championship, Lahore-2021

#### Session 12 - Finals Bouts SUN 5 DEC 2021

| Order | Bout | Phase  | Weight Category              | Corner | Name            | Unit | Decision |
|-------|------|--------|------------------------------|--------|-----------------|------|----------|
| 8     | 139  | Finals | Men's Light Welter 60-63.5Kg | RED    | NAQEEB ULLAH    | WAP  | GOLD     |
|       |      |        |                              | BLUE   | ABDUL JALIL     | ARM  | SILVER   |
|       |      |        |                              |        | RAFI ULLAH      | BAL  | BRONZE   |
|       |      |        |                              |        | NAVEED AHMED    | KP   | BRONZE   |
| 9     | 140  | Finals | Men's Light 57-60Kg          | RED    | IBRAHIM         | ARM  | SILVER   |
|       |      |        |                              | BLUE   | MOHIB ULLAH     | WAP  | GOLD     |
|       |      |        |                              |        | SHAHAB-UD-DIN   | PAF  | BRONZE   |
|       |      |        |                              |        | MUHAMMAD YOUNAS | NAV  | BRONZE   |
| 10    | 141  | Finals | Men's Feather 54-57Kg        | RED    | ILYAS HUSSAIN   | ARM  | GOLD     |
|       |      |        |                              | BLUE   | NAQEEB ULLAH    | WAP  | SILVER   |
|       |      |        |                              |        | SIKANDAR KHAN   | POL  | BRONZE   |
|       |      |        |                              |        | KALEEM ULLAH    | BAL  | BRONZE   |
| 11    | 142  | Finals | Men's Bantam 51-54Kg         | RED    | MUHAMMAD QASIM  | BAL  | SILVER   |
|       |      |        |                              | BLUE   | ZAKIR HUSSAIN   | ARM  | GOLD     |
|       |      |        |                              |        | MEHROZ ALI      | PAF  | BRONZE   |
|       |      |        |                              |        | ABDUL REHMAN    | KP   | BRONZE   |
| 12    | 143  | Finals | Men's Fly 48-51Kg            | RED    | M. DAUD KHAN    | NAV  | SILVER   |
|       |      |        |                              | BLUE   | ATTA ULLAH      | WAP  | GOLD     |
|       |      |        |                              |        | TALHA           | PNJ  | BRONZE   |
|       |      |        |                              |        | MUHAMMAD SAEED  | ARM  | BRONZE   |
| 13    | 144  | Finals | Women's Welter 63-66Kg       | RED    | HAFSA           | SND  | SILVER   |
|       |      |        |                              | BLUE   | MOAZZAMA ALI    | PNJ  | GOLD     |
|       |      |        |                              |        | AMAN            | BAL  | BRONZE   |
|       |      |        |                              |        | RAHEELA         | GB   | BRONZE   |
| 14    | 145  | Finals | Women's Minimum 45-48Kg      | RED    | MARIA           | SND  | GOLD     |
|       |      |        |                              | BLUE   | RABIA BATOOL    | BAL  | SILVER   |
|       |      |        |                              |        | FATIMA NOOR     | GB   | BRONZE   |
|       |      |        |                              |        | SANA            | PNJ  | BRONZE   |
| 15    | 146  | Finals | Men's Minimum 46-48Kg        | RED    | JAHANZAIB KHAN  | WAP  | SILVER   |
|       |      |        |                              | BLUE   | ZOHAIB RASHEED  | NAV  | GOLD     |
|       |      |        |                              |        | EID ULLAH       | KP   | BRONZE   |
|       |      |        |                              |        | ZAIN            | PAF  | BRONZE   |
|       |      |        |                              |        |                 |      |          |