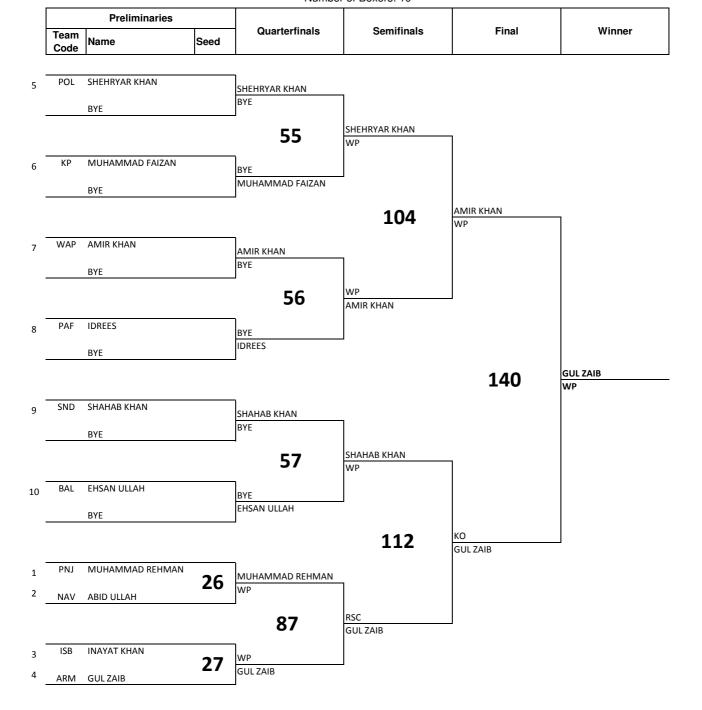

#### DHA 38th Men & 2nd Women National Boxing Championship, Lahore-2021

## DHA 38th Men & 2nd Women National Boxing Championship, Lahore-2021 Daily Schedule

#### Session 12 - Finals Bouts SUN 5 DEC 2021

| Order | Bout | Phase  | Weight Category              | Corner | Name            | Unit | Decision |
|-------|------|--------|------------------------------|--------|-----------------|------|----------|
| 8     | 139  | Finals | Men's Light Welter 60-63.5Kg | RED    | NAQEEB ULLAH    | WAP  | GOLD     |
|       |      |        |                              | BLUE   | ABDUL JALIL     | ARM  | SILVER   |
|       |      |        |                              |        | RAFI ULLAH      | BAL  | BRONZE   |
|       |      |        |                              |        | NAVEED AHMED    | KP   | BRONZE   |
| 9     | 140  | Finals | Men's Light 57-60Kg          | RED    | IBRAHIM         | ARM  | SILVER   |
|       |      |        |                              | BLUE   | MOHIB ULLAH     | WAP  | GOLD     |
|       |      |        |                              |        | SHAHAB-UD-DIN   | PAF  | BRONZE   |
|       |      |        |                              |        | MUHAMMAD YOUNAS | NAV  | BRONZE   |
| 10    | 141  | Finals | Men's Feather 54-57Kg        | RED    | ILYAS HUSSAIN   | ARM  | GOLD     |
|       |      |        |                              | BLUE   | NAQEEB ULLAH    | WAP  | SILVER   |
|       |      |        |                              |        | SIKANDAR KHAN   | POL  | BRONZE   |
|       |      |        |                              |        | KALEEM ULLAH    | BAL  | BRONZE   |
| 11    | 142  | Finals | Men's Bantam 51-54Kg         | RED    | MUHAMMAD QASIM  | BAL  | SILVER   |
|       |      |        |                              | BLUE   | ZAKIR HUSSAIN   | ARM  | GOLD     |
|       |      |        |                              |        | MEHROZ ALI      | PAF  | BRONZE   |
|       |      |        |                              |        | ABDUL REHMAN    | KP   | BRONZE   |
| 12    | 143  | Finals | Men's Fly 48-51Kg            | RED    | M. DAUD KHAN    | NAV  | SILVER   |
|       |      |        |                              | BLUE   | ATTA ULLAH      | WAP  | GOLD     |
|       |      |        |                              |        | TALHA           | PNJ  | BRONZE   |
|       |      |        |                              |        | MUHAMMAD SAEED  | ARM  | BRONZE   |
| 13    | 144  | Finals | Women's Welter 63-66Kg       | RED    | HAFSA           | SND  | SILVER   |
|       |      |        |                              | BLUE   | MOAZZAMA ALI    | PNJ  | GOLD     |
|       |      |        |                              |        | AMAN            | BAL  | BRONZE   |
|       |      |        |                              |        | RAHEELA         | GB   | BRONZE   |
| 14    | 145  | Finals | Women's Minimum 45-48Kg      | RED    | MARIA           | SND  | GOLD     |
|       |      |        |                              | BLUE   | RABIA BATOOL    | BAL  | SILVER   |
|       |      |        |                              |        | FATIMA NOOR     | GB   | BRONZE   |
|       |      |        |                              |        | SANA            | PNJ  | BRONZE   |
| 15    | 146  | Finals | Men's Minimum 46-48Kg        | RED    | JAHANZAIB KHAN  | WAP  | SILVER   |
|       |      |        |                              | BLUE   | ZOHAIB RASHEED  | NAV  | GOLD     |
|       |      |        |                              |        | EID ULLAH       | KP   | BRONZE   |
|       |      |        |                              |        | ZAIN            | PAF  | BRONZE   |
|       |      |        |                              |        |                 |      |          |