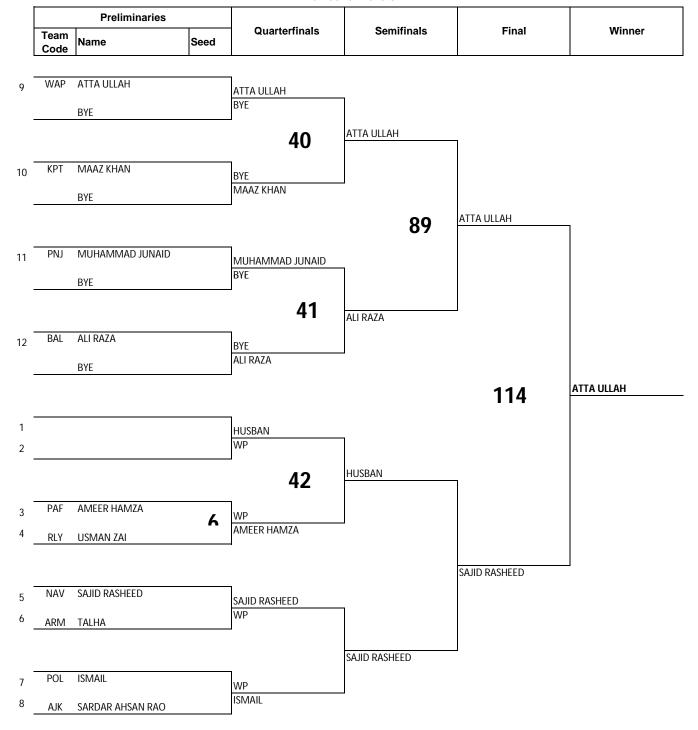

#### **RESULTS (MEN)**

| Men's Minimum 46-48Kg                                                                                                                                                                                                                                                                                                                                                                                                                                                                                                                                                                                                                                                                                                                                                                                                                                                                                                                                                                                                                                                                                                                                                                                                                                                                                                                                                                                                                                                                                                                                                                                                                                                                                                                                                                                                                                                                                                                                                                                                                                                                                                          | ıl |
|--------------------------------------------------------------------------------------------------------------------------------------------------------------------------------------------------------------------------------------------------------------------------------------------------------------------------------------------------------------------------------------------------------------------------------------------------------------------------------------------------------------------------------------------------------------------------------------------------------------------------------------------------------------------------------------------------------------------------------------------------------------------------------------------------------------------------------------------------------------------------------------------------------------------------------------------------------------------------------------------------------------------------------------------------------------------------------------------------------------------------------------------------------------------------------------------------------------------------------------------------------------------------------------------------------------------------------------------------------------------------------------------------------------------------------------------------------------------------------------------------------------------------------------------------------------------------------------------------------------------------------------------------------------------------------------------------------------------------------------------------------------------------------------------------------------------------------------------------------------------------------------------------------------------------------------------------------------------------------------------------------------------------------------------------------------------------------------------------------------------------------|----|
| Men's Minimum 46-48kg                                                                                                                                                                                                                                                                                                                                                                                                                                                                                                                                                                                                                                                                                                                                                                                                                                                                                                                                                                                                                                                                                                                                                                                                                                                                                                                                                                                                                                                                                                                                                                                                                                                                                                                                                                                                                                                                                                                                                                                                                                                                                                          |    |
| OMAR AFANDI                                                                                                                                                                                                                                                                                                                                                                                                                                                                                                                                                                                                                                                                                                                                                                                                                                                                                                                                                                                                                                                                                                                                                                                                                                                                                                                                                                                                                                                                                                                                                                                                                                                                                                                                                                                                                                                                                                                                                                                                                                                                                                                    |    |
| ATTA ULLAH   WAP   GOLD                                                                                                                                                                                                                                                                                                                                                                                                                                                                                                                                                                                                                                                                                                                                                                                                                                                                                                                                                                                                                                                                                                                                                                                                                                                                                                                                                                                                                                                                                                                                                                                                                                                                                                                                                                                                                                                                                                                                                                                                                                                                                                        |    |
| Men's Fly 48-51Kg                                                                                                                                                                                                                                                                                                                                                                                                                                                                                                                                                                                                                                                                                                                                                                                                                                                                                                                                                                                                                                                                                                                                                                                                                                                                                                                                                                                                                                                                                                                                                                                                                                                                                                                                                                                                                                                                                                                                                                                                                                                                                                              |    |
| ALI RAZA BAL BRONZE HUSBAN SND BRONZE HUSBAN SND BRONZE MUHAMMAD QASIM ARM GOLD SOMAMA REHMAN PNJ SILVER MOHSIN MEHMOOD AJK BRONZE ZAKIR HUSSAIN ARM GOLD NAQEEB ULLAH WAP SILVER AURANGZAIB NAV BRONZE BILAL ASHRAF ISB BRONZE BILAL ASHRAF ISB BRONZE IBRAHIM ARM GOLD SHAHAB-UD-DIN PAF SILVER ZEESHAN PNJ BRONZE BABAR ALI KPT BRONZE BIRAR ALI ARM GOLD DAWOOD PAF SILVER FAISAL HANIF NAV BRONZE FAISAL HANIF NAV BRONZE UBAIDA BAL BRONZE GUL ZAIB ARM GOLD MOHIB ULLAH WAP SILVER ZIA-UR-REHMAN BAL BRONZE AHSAN ULLAH WAP GOLD NAVE SILVER SILVER SILVER FAISAL HANIF NAV BRONZE BAL BRONZE BA |    |
| ALI RAZA BAL BRONZE HUSBAN SND BRONZE HUSBAN SND BRONZE MUHAMMAD QASIM ARM GOLD SOMAMA REHMAN PNJ SILVER MOHSIN MEHMOOD AJK BRONZE ZAKIR HUSSAIN ARM GOLD NAQEEB ULLAH WAP SILVER AURANGZAIB NAV BRONZE BILAL ASHRAF ISB BRONZE BILAL ASHRAF ISB BRONZE IBRAHIM ARM GOLD SHAHAB-UD-DIN PAF SILVER ZEESHAN PNJ BRONZE BABAR ALI KPT BRONZE BIRAR ALI ARM GOLD DAWOOD PAF SILVER FAISAL HANIF NAV BRONZE FAISAL HANIF NAV BRONZE UBAIDA BAL BRONZE GUL ZAIB ARM GOLD MOHIB ULLAH WAP SILVER ZIA-UR-REHMAN BAL BRONZE AHSAN ULLAH WAP GOLD NAVE SILVER SILVER SILVER FAISAL HANIF NAV BRONZE BAL BRONZE BA |    |
| Men's Bantam 51-54Kg                                                                                                                                                                                                                                                                                                                                                                                                                                                                                                                                                                                                                                                                                                                                                                                                                                                                                                                                                                                                                                                                                                                                                                                                                                                                                                                                                                                                                                                                                                                                                                                                                                                                                                                                                                                                                                                                                                                                                                                                                                                                                                           |    |
| Men's Bantam 51-54Kg                                                                                                                                                                                                                                                                                                                                                                                                                                                                                                                                                                                                                                                                                                                                                                                                                                                                                                                                                                                                                                                                                                                                                                                                                                                                                                                                                                                                                                                                                                                                                                                                                                                                                                                                                                                                                                                                                                                                                                                                                                                                                                           |    |
| Men's Bantam 51-54Kg                                                                                                                                                                                                                                                                                                                                                                                                                                                                                                                                                                                                                                                                                                                                                                                                                                                                                                                                                                                                                                                                                                                                                                                                                                                                                                                                                                                                                                                                                                                                                                                                                                                                                                                                                                                                                                                                                                                                                                                                                                                                                                           |    |
| Mohsin Mehmood                                                                                                                                                                                                                                                                                                                                                                                                                                                                                                                                                                                                                                                                                                                                                                                                                                                                                                                                                                                                                                                                                                                                                                                                                                                                                                                                                                                                                                                                                                                                                                                                                                                                                                                                                                                                                                                                                                                                                                                                                                                                                                                 |    |
| A   Men's Feather 54-57Kg                                                                                                                                                                                                                                                                                                                                                                                                                                                                                                                                                                                                                                                                                                                                                                                                                                                                                                                                                                                                                                                                                                                                                                                                                                                                                                                                                                                                                                                                                                                                                                                                                                                                                                                                                                                                                                                                                                                                                                                                                                                                                                      |    |
| A   Men's Feather 54-57Kg                                                                                                                                                                                                                                                                                                                                                                                                                                                                                                                                                                                                                                                                                                                                                                                                                                                                                                                                                                                                                                                                                                                                                                                                                                                                                                                                                                                                                                                                                                                                                                                                                                                                                                                                                                                                                                                                                                                                                                                                                                                                                                      |    |
| 4         Men's Feather 54-57Kg         NAQEEB ULLAH         WAP         SILVER           AURANGZAIB         NAV         BRONZE           BILAL ASHRAF         ISB         BRONZE           IBRAHIM         ARM         GOLD           SHAHAB-UD-DIN         PAF         SILVER           ZEESHAN         PNJ         BRONZE           BABAR ALI         KPT         BRONZE           IBRAR ALI         ARM         GOLD           DAWOOD         PAF         SILVER           FAISAL HANIF         NAV         BRONZE           UBAIDA         BAL         BRONZE           GUL ZAIB         ARM         GOLD           MOHIB ULLAH         WAP         SILVER           ZIA-UR-REHMAN         BAL         BRONZE           AHSAN ULLAH         WAP         GOLD           SHAHAR KHANI         NAV         SILVER                                                                                                                                                                                                                                                                                                                                                                                                                                                                                                                                                                                                                                                                                                                                                                                                                                                                                                                                                                                                                                                                                                                                                                                                                                                                                                            |    |
| AURANGZAIB                                                                                                                                                                                                                                                                                                                                                                                                                                                                                                                                                                                                                                                                                                                                                                                                                                                                                                                                                                                                                                                                                                                                                                                                                                                                                                                                                                                                                                                                                                                                                                                                                                                                                                                                                                                                                                                                                                                                                                                                                                                                                                                     |    |
| BILAL ASHRAF   ISB   BRONZE                                                                                                                                                                                                                                                                                                                                                                                                                                                                                                                                                                                                                                                                                                                                                                                                                                                                                                                                                                                                                                                                                                                                                                                                                                                                                                                                                                                                                                                                                                                                                                                                                                                                                                                                                                                                                                                                                                                                                                                                                                                                                                    |    |
| 5         Men's Light 57-60Kg         SHAHAB-UD-DIN         PAF         SILVER           ZEESHAN         PNJ         BRONZE           BABAR ALI         KPT         BRONZE           IBRAR ALI         ARM         GOLD           DAWOOD         PAF         SILVER           FAISAL HANIF         NAV         BRONZE           UBAIDA         BAL         BRONZE           GUL ZAIB         ARM         GOLD           MOHIB ULLAH         WAP         SILVER           ZIA-UR-REHMAN         BAL         BRONZE           AHSAN ULLAH         WAP         GOLD           SHAHAB KHAN         NAV         SILVER                                                                                                                                                                                                                                                                                                                                                                                                                                                                                                                                                                                                                                                                                                                                                                                                                                                                                                                                                                                                                                                                                                                                                                                                                                                                                                                                                                                                                                                                                                              |    |
| Men's Light 57-60Kg   ZEESHAN                                                                                                                                                                                                                                                                                                                                                                                                                                                                                                                                                                                                                                                                                                                                                                                                                                                                                                                                                                                                                                                                                                                                                                                                                                                                                                                                                                                                                                                                                                                                                                                                                                                                                                                                                                                                                                                                                                                                                                                                                                                                                                  |    |
| Tee    |    |
| BABAR ALI                                                                                                                                                                                                                                                                                                                                                                                                                                                                                                                                                                                                                                                                                                                                                                                                                                                                                                                                                                                                                                                                                                                                                                                                                                                                                                                                                                                                                                                                                                                                                                                                                                                                                                                                                                                                                                                                                                                                                                                                                                                                                                                      |    |
| BRAR ALI                                                                                                                                                                                                                                                                                                                                                                                                                                                                                                                                                                                                                                                                                                                                                                                                                                                                                                                                                                                                                                                                                                                                                                                                                                                                                                                                                                                                                                                                                                                                                                                                                                                                                                                                                                                                                                                                                                                                                                                                                                                                                                                       |    |
| Men's Light Welter 60-63.5Kg         DAWOOD         PAF         SILVER           FAISAL HANIF         NAV         BRONZE           UBAIDA         BAL         BRONZE           GUL ZAIB         ARM         GOLD           MOHIB ULLAH         WAP         SILVER           ZIA-UR-REHMAN         BAL         BRONZE           NAJEEB         SND         BRONZE           AHSAN ULLAH         WAP         GOLD           SHAMAR KHAN         NAV         SILVER                                                                                                                                                                                                                                                                                                                                                                                                                                                                                                                                                                                                                                                                                                                                                                                                                                                                                                                                                                                                                                                                                                                                                                                                                                                                                                                                                                                                                                                                                                                                                                                                                                                               |    |
| FAISAL HANIF                                                                                                                                                                                                                                                                                                                                                                                                                                                                                                                                                                                                                                                                                                                                                                                                                                                                                                                                                                                                                                                                                                                                                                                                                                                                                                                                                                                                                                                                                                                                                                                                                                                                                                                                                                                                                                                                                                                                                                                                                                                                                                                   |    |
| UBAIDA                                                                                                                                                                                                                                                                                                                                                                                                                                                                                                                                                                                                                                                                                                                                                                                                                                                                                                                                                                                                                                                                                                                                                                                                                                                                                                                                                                                                                                                                                                                                                                                                                                                                                                                                                                                                                                                                                                                                                                                                                                                                                                                         |    |
| The last of the    |    |
| 7 Men's Welter 63.5-67Kg MOHIB ULLAH WAP SILVER ZIA-UR-REHMAN BAL BRONZE NAJEEB SND BRONZE AHSAN ULLAH WAP GOLD SHAHAR KHAN NAV SILVER                                                                                                                                                                                                                                                                                                                                                                                                                                                                                                                                                                                                                                                                                                                                                                                                                                                                                                                                                                                                                                                                                                                                                                                                                                                                                                                                                                                                                                                                                                                                                                                                                                                                                                                                                                                                                                                                                                                                                                                         |    |
| NAJEEB SND BRONZE  AHSAN ULLAH WAP GOLD                                                                                                                                                                                                                                                                                                                                                                                                                                                                                                                                                                                                                                                                                                                                                                                                                                                                                                                                                                                                                                                                                                                                                                                                                                                                                                                                                                                                                                                                                                                                                                                                                                                                                                                                                                                                                                                                                                                                                                                                                                                                                        |    |
| NAJEEB SND BRONZE AHSAN ULLAH WAP GOLD                                                                                                                                                                                                                                                                                                                                                                                                                                                                                                                                                                                                                                                                                                                                                                                                                                                                                                                                                                                                                                                                                                                                                                                                                                                                                                                                                                                                                                                                                                                                                                                                                                                                                                                                                                                                                                                                                                                                                                                                                                                                                         |    |
| CHAHAD KHANI NAV CHIVED                                                                                                                                                                                                                                                                                                                                                                                                                                                                                                                                                                                                                                                                                                                                                                                                                                                                                                                                                                                                                                                                                                                                                                                                                                                                                                                                                                                                                                                                                                                                                                                                                                                                                                                                                                                                                                                                                                                                                                                                                                                                                                        |    |
| 8 Men's Light Middle 67-71 Kg SHAHAB KHAN NAV SILVER                                                                                                                                                                                                                                                                                                                                                                                                                                                                                                                                                                                                                                                                                                                                                                                                                                                                                                                                                                                                                                                                                                                                                                                                                                                                                                                                                                                                                                                                                                                                                                                                                                                                                                                                                                                                                                                                                                                                                                                                                                                                           |    |
|                                                                                                                                                                                                                                                                                                                                                                                                                                                                                                                                                                                                                                                                                                                                                                                                                                                                                                                                                                                                                                                                                                                                                                                                                                                                                                                                                                                                                                                                                                                                                                                                                                                                                                                                                                                                                                                                                                                                                                                                                                                                                                                                |    |
| SAEED ANWAR ARM BRONZE                                                                                                                                                                                                                                                                                                                                                                                                                                                                                                                                                                                                                                                                                                                                                                                                                                                                                                                                                                                                                                                                                                                                                                                                                                                                                                                                                                                                                                                                                                                                                                                                                                                                                                                                                                                                                                                                                                                                                                                                                                                                                                         |    |
| IDREES PAF BRONZE                                                                                                                                                                                                                                                                                                                                                                                                                                                                                                                                                                                                                                                                                                                                                                                                                                                                                                                                                                                                                                                                                                                                                                                                                                                                                                                                                                                                                                                                                                                                                                                                                                                                                                                                                                                                                                                                                                                                                                                                                                                                                                              |    |
| SAIF-UL-MANAN ARM GOLD                                                                                                                                                                                                                                                                                                                                                                                                                                                                                                                                                                                                                                                                                                                                                                                                                                                                                                                                                                                                                                                                                                                                                                                                                                                                                                                                                                                                                                                                                                                                                                                                                                                                                                                                                                                                                                                                                                                                                                                                                                                                                                         |    |
| TANVEER AHMED NAV SILVER                                                                                                                                                                                                                                                                                                                                                                                                                                                                                                                                                                                                                                                                                                                                                                                                                                                                                                                                                                                                                                                                                                                                                                                                                                                                                                                                                                                                                                                                                                                                                                                                                                                                                                                                                                                                                                                                                                                                                                                                                                                                                                       |    |
| 9 Men's Middle 71-75Kg KARAR HUSSAN WAP BRONZE                                                                                                                                                                                                                                                                                                                                                                                                                                                                                                                                                                                                                                                                                                                                                                                                                                                                                                                                                                                                                                                                                                                                                                                                                                                                                                                                                                                                                                                                                                                                                                                                                                                                                                                                                                                                                                                                                                                                                                                                                                                                                 |    |
| ZAHID PATHAN SND BRONZE                                                                                                                                                                                                                                                                                                                                                                                                                                                                                                                                                                                                                                                                                                                                                                                                                                                                                                                                                                                                                                                                                                                                                                                                                                                                                                                                                                                                                                                                                                                                                                                                                                                                                                                                                                                                                                                                                                                                                                                                                                                                                                        |    |
| QAISAR ALI QALANDAR NAV GOLD                                                                                                                                                                                                                                                                                                                                                                                                                                                                                                                                                                                                                                                                                                                                                                                                                                                                                                                                                                                                                                                                                                                                                                                                                                                                                                                                                                                                                                                                                                                                                                                                                                                                                                                                                                                                                                                                                                                                                                                                                                                                                                   |    |
| 10 Men's Light Heavy 75-80Kg ASAD ULLAH WAP SILVER                                                                                                                                                                                                                                                                                                                                                                                                                                                                                                                                                                                                                                                                                                                                                                                                                                                                                                                                                                                                                                                                                                                                                                                                                                                                                                                                                                                                                                                                                                                                                                                                                                                                                                                                                                                                                                                                                                                                                                                                                                                                             |    |
| 10 Men's Light Heavy 75-80Kg ASAL SND BRONZE                                                                                                                                                                                                                                                                                                                                                                                                                                                                                                                                                                                                                                                                                                                                                                                                                                                                                                                                                                                                                                                                                                                                                                                                                                                                                                                                                                                                                                                                                                                                                                                                                                                                                                                                                                                                                                                                                                                                                                                                                                                                                   |    |
| AJMAL PATHAN PAF <b>DISQ</b>                                                                                                                                                                                                                                                                                                                                                                                                                                                                                                                                                                                                                                                                                                                                                                                                                                                                                                                                                                                                                                                                                                                                                                                                                                                                                                                                                                                                                                                                                                                                                                                                                                                                                                                                                                                                                                                                                                                                                                                                                                                                                                   |    |
| ZEESHAN ALI ARM GOLD                                                                                                                                                                                                                                                                                                                                                                                                                                                                                                                                                                                                                                                                                                                                                                                                                                                                                                                                                                                                                                                                                                                                                                                                                                                                                                                                                                                                                                                                                                                                                                                                                                                                                                                                                                                                                                                                                                                                                                                                                                                                                                           |    |
| 11 Men's Cruiser 80-86Kg HASNAIN ABBAS NAV SILVER                                                                                                                                                                                                                                                                                                                                                                                                                                                                                                                                                                                                                                                                                                                                                                                                                                                                                                                                                                                                                                                                                                                                                                                                                                                                                                                                                                                                                                                                                                                                                                                                                                                                                                                                                                                                                                                                                                                                                                                                                                                                              |    |
| FARIS RASHEED KPT BRONZE                                                                                                                                                                                                                                                                                                                                                                                                                                                                                                                                                                                                                                                                                                                                                                                                                                                                                                                                                                                                                                                                                                                                                                                                                                                                                                                                                                                                                                                                                                                                                                                                                                                                                                                                                                                                                                                                                                                                                                                                                                                                                                       |    |
| MEHMOOD-UL-HASAN PAF <b>DISQ</b>                                                                                                                                                                                                                                                                                                                                                                                                                                                                                                                                                                                                                                                                                                                                                                                                                                                                                                                                                                                                                                                                                                                                                                                                                                                                                                                                                                                                                                                                                                                                                                                                                                                                                                                                                                                                                                                                                                                                                                                                                                                                                               |    |
| IRFAN KHAN ARM GOLD                                                                                                                                                                                                                                                                                                                                                                                                                                                                                                                                                                                                                                                                                                                                                                                                                                                                                                                                                                                                                                                                                                                                                                                                                                                                                                                                                                                                                                                                                                                                                                                                                                                                                                                                                                                                                                                                                                                                                                                                                                                                                                            |    |
| 12 Men's Heavy 86-92Kg ANAS MEHMOOD NAV SILVER                                                                                                                                                                                                                                                                                                                                                                                                                                                                                                                                                                                                                                                                                                                                                                                                                                                                                                                                                                                                                                                                                                                                                                                                                                                                                                                                                                                                                                                                                                                                                                                                                                                                                                                                                                                                                                                                                                                                                                                                                                                                                 |    |
| WASEEM POL BRONZE                                                                                                                                                                                                                                                                                                                                                                                                                                                                                                                                                                                                                                                                                                                                                                                                                                                                                                                                                                                                                                                                                                                                                                                                                                                                                                                                                                                                                                                                                                                                                                                                                                                                                                                                                                                                                                                                                                                                                                                                                                                                                                              |    |
| AIMAL-UD-DIN PAF BRONZE                                                                                                                                                                                                                                                                                                                                                                                                                                                                                                                                                                                                                                                                                                                                                                                                                                                                                                                                                                                                                                                                                                                                                                                                                                                                                                                                                                                                                                                                                                                                                                                                                                                                                                                                                                                                                                                                                                                                                                                                                                                                                                        |    |
| AZHAR ALI ARM GOLD                                                                                                                                                                                                                                                                                                                                                                                                                                                                                                                                                                                                                                                                                                                                                                                                                                                                                                                                                                                                                                                                                                                                                                                                                                                                                                                                                                                                                                                                                                                                                                                                                                                                                                                                                                                                                                                                                                                                                                                                                                                                                                             |    |
| 13 Men's Super Heavy +92Kg MIRZA AZAM PAF SILVER                                                                                                                                                                                                                                                                                                                                                                                                                                                                                                                                                                                                                                                                                                                                                                                                                                                                                                                                                                                                                                                                                                                                                                                                                                                                                                                                                                                                                                                                                                                                                                                                                                                                                                                                                                                                                                                                                                                                                                                                                                                                               |    |
| AHSHAM-UL-HAQ NAV BRONZE                                                                                                                                                                                                                                                                                                                                                                                                                                                                                                                                                                                                                                                                                                                                                                                                                                                                                                                                                                                                                                                                                                                                                                                                                                                                                                                                                                                                                                                                                                                                                                                                                                                                                                                                                                                                                                                                                                                                                                                                                                                                                                       |    |
| SANA ULLAH WAP BRONZE                                                                                                                                                                                                                                                                                                                                                                                                                                                                                                                                                                                                                                                                                                                                                                                                                                                                                                                                                                                                                                                                                                                                                                                                                                                                                                                                                                                                                                                                                                                                                                                                                                                                                                                                                                                                                                                                                                                                                                                                                                                                                                          |    |