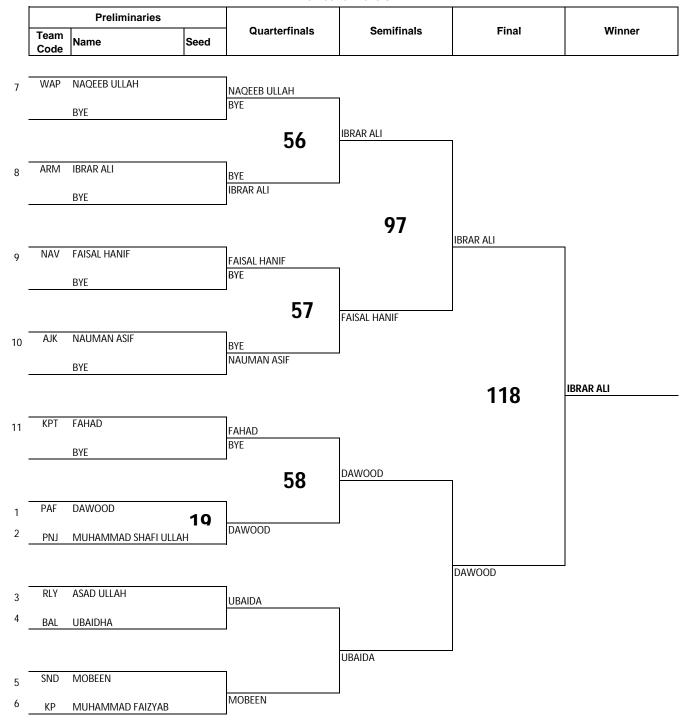

#### **RESULTS (MEN)**

| Men's Minimum 46-48Kg                                                                                                                                                                                                                                                                                                                                                                                                                                                                                                                                                                                                                                                                                                                                                                                                                                                                                                                                                                                                                                                                                                                                                                                                                                                                                                                                                                                                                                                                                                                                                                                                                                                                                                                                                                                                                                                                                                                                                                                                                                                                                                          | ıl |
|--------------------------------------------------------------------------------------------------------------------------------------------------------------------------------------------------------------------------------------------------------------------------------------------------------------------------------------------------------------------------------------------------------------------------------------------------------------------------------------------------------------------------------------------------------------------------------------------------------------------------------------------------------------------------------------------------------------------------------------------------------------------------------------------------------------------------------------------------------------------------------------------------------------------------------------------------------------------------------------------------------------------------------------------------------------------------------------------------------------------------------------------------------------------------------------------------------------------------------------------------------------------------------------------------------------------------------------------------------------------------------------------------------------------------------------------------------------------------------------------------------------------------------------------------------------------------------------------------------------------------------------------------------------------------------------------------------------------------------------------------------------------------------------------------------------------------------------------------------------------------------------------------------------------------------------------------------------------------------------------------------------------------------------------------------------------------------------------------------------------------------|----|
| Men's Minimum 46-48kg                                                                                                                                                                                                                                                                                                                                                                                                                                                                                                                                                                                                                                                                                                                                                                                                                                                                                                                                                                                                                                                                                                                                                                                                                                                                                                                                                                                                                                                                                                                                                                                                                                                                                                                                                                                                                                                                                                                                                                                                                                                                                                          |    |
| OMAR AFANDI                                                                                                                                                                                                                                                                                                                                                                                                                                                                                                                                                                                                                                                                                                                                                                                                                                                                                                                                                                                                                                                                                                                                                                                                                                                                                                                                                                                                                                                                                                                                                                                                                                                                                                                                                                                                                                                                                                                                                                                                                                                                                                                    |    |
| ATTA ULLAH   WAP   GOLD                                                                                                                                                                                                                                                                                                                                                                                                                                                                                                                                                                                                                                                                                                                                                                                                                                                                                                                                                                                                                                                                                                                                                                                                                                                                                                                                                                                                                                                                                                                                                                                                                                                                                                                                                                                                                                                                                                                                                                                                                                                                                                        |    |
| Men's Fly 48-51Kg                                                                                                                                                                                                                                                                                                                                                                                                                                                                                                                                                                                                                                                                                                                                                                                                                                                                                                                                                                                                                                                                                                                                                                                                                                                                                                                                                                                                                                                                                                                                                                                                                                                                                                                                                                                                                                                                                                                                                                                                                                                                                                              |    |
| ALI RAZA BAL BRONZE HUSBAN SND BRONZE HUSBAN SND BRONZE MUHAMMAD QASIM ARM GOLD SOMAMA REHMAN PNJ SILVER MOHSIN MEHMOOD AJK BRONZE ZAKIR HUSSAIN ARM GOLD NAQEEB ULLAH WAP SILVER AURANGZAIB NAV BRONZE BILAL ASHRAF ISB BRONZE BILAL ASHRAF ISB BRONZE IBRAHIM ARM GOLD SHAHAB-UD-DIN PAF SILVER ZEESHAN PNJ BRONZE BABAR ALI KPT BRONZE BIRAR ALI ARM GOLD DAWOOD PAF SILVER FAISAL HANIF NAV BRONZE FAISAL HANIF NAV BRONZE UBAIDA BAL BRONZE GUL ZAIB ARM GOLD MOHIB ULLAH WAP SILVER ZIA-UR-REHMAN BAL BRONZE AHSAN ULLAH WAP GOLD NAVE SILVER SILVER SILVER FAISAL HANIF NAV BRONZE BAL BRONZE BA |    |
| ALI RAZA BAL BRONZE HUSBAN SND BRONZE HUSBAN SND BRONZE MUHAMMAD QASIM ARM GOLD SOMAMA REHMAN PNJ SILVER MOHSIN MEHMOOD AJK BRONZE ZAKIR HUSSAIN ARM GOLD NAQEEB ULLAH WAP SILVER AURANGZAIB NAV BRONZE BILAL ASHRAF ISB BRONZE BILAL ASHRAF ISB BRONZE IBRAHIM ARM GOLD SHAHAB-UD-DIN PAF SILVER ZEESHAN PNJ BRONZE BABAR ALI KPT BRONZE BIRAR ALI ARM GOLD DAWOOD PAF SILVER FAISAL HANIF NAV BRONZE FAISAL HANIF NAV BRONZE UBAIDA BAL BRONZE GUL ZAIB ARM GOLD MOHIB ULLAH WAP SILVER ZIA-UR-REHMAN BAL BRONZE AHSAN ULLAH WAP GOLD NAVE SILVER SILVER SILVER FAISAL HANIF NAV BRONZE BAL BRONZE BA |    |
| Men's Bantam 51-54Kg                                                                                                                                                                                                                                                                                                                                                                                                                                                                                                                                                                                                                                                                                                                                                                                                                                                                                                                                                                                                                                                                                                                                                                                                                                                                                                                                                                                                                                                                                                                                                                                                                                                                                                                                                                                                                                                                                                                                                                                                                                                                                                           |    |
| Men's Bantam 51-54Kg                                                                                                                                                                                                                                                                                                                                                                                                                                                                                                                                                                                                                                                                                                                                                                                                                                                                                                                                                                                                                                                                                                                                                                                                                                                                                                                                                                                                                                                                                                                                                                                                                                                                                                                                                                                                                                                                                                                                                                                                                                                                                                           |    |
| Men's Bantam 51-54Kg                                                                                                                                                                                                                                                                                                                                                                                                                                                                                                                                                                                                                                                                                                                                                                                                                                                                                                                                                                                                                                                                                                                                                                                                                                                                                                                                                                                                                                                                                                                                                                                                                                                                                                                                                                                                                                                                                                                                                                                                                                                                                                           |    |
| Mohsin Mehmood                                                                                                                                                                                                                                                                                                                                                                                                                                                                                                                                                                                                                                                                                                                                                                                                                                                                                                                                                                                                                                                                                                                                                                                                                                                                                                                                                                                                                                                                                                                                                                                                                                                                                                                                                                                                                                                                                                                                                                                                                                                                                                                 |    |
| A   Men's Feather 54-57Kg                                                                                                                                                                                                                                                                                                                                                                                                                                                                                                                                                                                                                                                                                                                                                                                                                                                                                                                                                                                                                                                                                                                                                                                                                                                                                                                                                                                                                                                                                                                                                                                                                                                                                                                                                                                                                                                                                                                                                                                                                                                                                                      |    |
| A   Men's Feather 54-57Kg                                                                                                                                                                                                                                                                                                                                                                                                                                                                                                                                                                                                                                                                                                                                                                                                                                                                                                                                                                                                                                                                                                                                                                                                                                                                                                                                                                                                                                                                                                                                                                                                                                                                                                                                                                                                                                                                                                                                                                                                                                                                                                      |    |
| 4         Men's Feather 54-57Kg         NAQEEB ULLAH         WAP         SILVER           AURANGZAIB         NAV         BRONZE           BILAL ASHRAF         ISB         BRONZE           IBRAHIM         ARM         GOLD           SHAHAB-UD-DIN         PAF         SILVER           ZEESHAN         PNJ         BRONZE           BABAR ALI         KPT         BRONZE           IBRAR ALI         ARM         GOLD           DAWOOD         PAF         SILVER           FAISAL HANIF         NAV         BRONZE           UBAIDA         BAL         BRONZE           GUL ZAIB         ARM         GOLD           MOHIB ULLAH         WAP         SILVER           ZIA-UR-REHMAN         BAL         BRONZE           AHSAN ULLAH         WAP         GOLD           SHAHAR KHANI         NAV         SILVER                                                                                                                                                                                                                                                                                                                                                                                                                                                                                                                                                                                                                                                                                                                                                                                                                                                                                                                                                                                                                                                                                                                                                                                                                                                                                                            |    |
| AURANGZAIB                                                                                                                                                                                                                                                                                                                                                                                                                                                                                                                                                                                                                                                                                                                                                                                                                                                                                                                                                                                                                                                                                                                                                                                                                                                                                                                                                                                                                                                                                                                                                                                                                                                                                                                                                                                                                                                                                                                                                                                                                                                                                                                     |    |
| BILAL ASHRAF   ISB   BRONZE                                                                                                                                                                                                                                                                                                                                                                                                                                                                                                                                                                                                                                                                                                                                                                                                                                                                                                                                                                                                                                                                                                                                                                                                                                                                                                                                                                                                                                                                                                                                                                                                                                                                                                                                                                                                                                                                                                                                                                                                                                                                                                    |    |
| 5         Men's Light 57-60Kg         SHAHAB-UD-DIN         PAF         SILVER           ZEESHAN         PNJ         BRONZE           BABAR ALI         KPT         BRONZE           IBRAR ALI         ARM         GOLD           DAWOOD         PAF         SILVER           FAISAL HANIF         NAV         BRONZE           UBAIDA         BAL         BRONZE           GUL ZAIB         ARM         GOLD           MOHIB ULLAH         WAP         SILVER           ZIA-UR-REHMAN         BAL         BRONZE           AHSAN ULLAH         WAP         GOLD           SHAHAB KHAN         NAV         SILVER                                                                                                                                                                                                                                                                                                                                                                                                                                                                                                                                                                                                                                                                                                                                                                                                                                                                                                                                                                                                                                                                                                                                                                                                                                                                                                                                                                                                                                                                                                              |    |
| Men's Light 57-60Kg   ZEESHAN                                                                                                                                                                                                                                                                                                                                                                                                                                                                                                                                                                                                                                                                                                                                                                                                                                                                                                                                                                                                                                                                                                                                                                                                                                                                                                                                                                                                                                                                                                                                                                                                                                                                                                                                                                                                                                                                                                                                                                                                                                                                                                  |    |
| Tee    |    |
| BABAR ALI                                                                                                                                                                                                                                                                                                                                                                                                                                                                                                                                                                                                                                                                                                                                                                                                                                                                                                                                                                                                                                                                                                                                                                                                                                                                                                                                                                                                                                                                                                                                                                                                                                                                                                                                                                                                                                                                                                                                                                                                                                                                                                                      |    |
| BRAR ALI                                                                                                                                                                                                                                                                                                                                                                                                                                                                                                                                                                                                                                                                                                                                                                                                                                                                                                                                                                                                                                                                                                                                                                                                                                                                                                                                                                                                                                                                                                                                                                                                                                                                                                                                                                                                                                                                                                                                                                                                                                                                                                                       |    |
| Men's Light Welter 60-63.5Kg         DAWOOD         PAF         SILVER           FAISAL HANIF         NAV         BRONZE           UBAIDA         BAL         BRONZE           GUL ZAIB         ARM         GOLD           MOHIB ULLAH         WAP         SILVER           ZIA-UR-REHMAN         BAL         BRONZE           NAJEEB         SND         BRONZE           AHSAN ULLAH         WAP         GOLD           SHAMAR KHAN         NAV         SILVER                                                                                                                                                                                                                                                                                                                                                                                                                                                                                                                                                                                                                                                                                                                                                                                                                                                                                                                                                                                                                                                                                                                                                                                                                                                                                                                                                                                                                                                                                                                                                                                                                                                               |    |
| FAISAL HANIF                                                                                                                                                                                                                                                                                                                                                                                                                                                                                                                                                                                                                                                                                                                                                                                                                                                                                                                                                                                                                                                                                                                                                                                                                                                                                                                                                                                                                                                                                                                                                                                                                                                                                                                                                                                                                                                                                                                                                                                                                                                                                                                   |    |
| UBAIDA                                                                                                                                                                                                                                                                                                                                                                                                                                                                                                                                                                                                                                                                                                                                                                                                                                                                                                                                                                                                                                                                                                                                                                                                                                                                                                                                                                                                                                                                                                                                                                                                                                                                                                                                                                                                                                                                                                                                                                                                                                                                                                                         |    |
| The last of the    |    |
| 7 Men's Welter 63.5-67Kg MOHIB ULLAH WAP SILVER ZIA-UR-REHMAN BAL BRONZE NAJEEB SND BRONZE AHSAN ULLAH WAP GOLD SHAHAR KHAN NAV SILVER                                                                                                                                                                                                                                                                                                                                                                                                                                                                                                                                                                                                                                                                                                                                                                                                                                                                                                                                                                                                                                                                                                                                                                                                                                                                                                                                                                                                                                                                                                                                                                                                                                                                                                                                                                                                                                                                                                                                                                                         |    |
| NAJEEB SND BRONZE  AHSAN ULLAH WAP GOLD                                                                                                                                                                                                                                                                                                                                                                                                                                                                                                                                                                                                                                                                                                                                                                                                                                                                                                                                                                                                                                                                                                                                                                                                                                                                                                                                                                                                                                                                                                                                                                                                                                                                                                                                                                                                                                                                                                                                                                                                                                                                                        |    |
| NAJEEB SND BRONZE AHSAN ULLAH WAP GOLD                                                                                                                                                                                                                                                                                                                                                                                                                                                                                                                                                                                                                                                                                                                                                                                                                                                                                                                                                                                                                                                                                                                                                                                                                                                                                                                                                                                                                                                                                                                                                                                                                                                                                                                                                                                                                                                                                                                                                                                                                                                                                         |    |
| CHAHAD KHANI NAV CHIVED                                                                                                                                                                                                                                                                                                                                                                                                                                                                                                                                                                                                                                                                                                                                                                                                                                                                                                                                                                                                                                                                                                                                                                                                                                                                                                                                                                                                                                                                                                                                                                                                                                                                                                                                                                                                                                                                                                                                                                                                                                                                                                        |    |
| 8 Men's Light Middle 67-71 Kg SHAHAB KHAN NAV SILVER                                                                                                                                                                                                                                                                                                                                                                                                                                                                                                                                                                                                                                                                                                                                                                                                                                                                                                                                                                                                                                                                                                                                                                                                                                                                                                                                                                                                                                                                                                                                                                                                                                                                                                                                                                                                                                                                                                                                                                                                                                                                           |    |
|                                                                                                                                                                                                                                                                                                                                                                                                                                                                                                                                                                                                                                                                                                                                                                                                                                                                                                                                                                                                                                                                                                                                                                                                                                                                                                                                                                                                                                                                                                                                                                                                                                                                                                                                                                                                                                                                                                                                                                                                                                                                                                                                |    |
| SAEED ANWAR ARM BRONZE                                                                                                                                                                                                                                                                                                                                                                                                                                                                                                                                                                                                                                                                                                                                                                                                                                                                                                                                                                                                                                                                                                                                                                                                                                                                                                                                                                                                                                                                                                                                                                                                                                                                                                                                                                                                                                                                                                                                                                                                                                                                                                         |    |
| IDREES PAF BRONZE                                                                                                                                                                                                                                                                                                                                                                                                                                                                                                                                                                                                                                                                                                                                                                                                                                                                                                                                                                                                                                                                                                                                                                                                                                                                                                                                                                                                                                                                                                                                                                                                                                                                                                                                                                                                                                                                                                                                                                                                                                                                                                              |    |
| SAIF-UL-MANAN ARM GOLD                                                                                                                                                                                                                                                                                                                                                                                                                                                                                                                                                                                                                                                                                                                                                                                                                                                                                                                                                                                                                                                                                                                                                                                                                                                                                                                                                                                                                                                                                                                                                                                                                                                                                                                                                                                                                                                                                                                                                                                                                                                                                                         |    |
| TANVEER AHMED NAV SILVER                                                                                                                                                                                                                                                                                                                                                                                                                                                                                                                                                                                                                                                                                                                                                                                                                                                                                                                                                                                                                                                                                                                                                                                                                                                                                                                                                                                                                                                                                                                                                                                                                                                                                                                                                                                                                                                                                                                                                                                                                                                                                                       |    |
| 9 Men's Middle 71-75Kg KARAR HUSSAN WAP BRONZE                                                                                                                                                                                                                                                                                                                                                                                                                                                                                                                                                                                                                                                                                                                                                                                                                                                                                                                                                                                                                                                                                                                                                                                                                                                                                                                                                                                                                                                                                                                                                                                                                                                                                                                                                                                                                                                                                                                                                                                                                                                                                 |    |
| ZAHID PATHAN SND BRONZE                                                                                                                                                                                                                                                                                                                                                                                                                                                                                                                                                                                                                                                                                                                                                                                                                                                                                                                                                                                                                                                                                                                                                                                                                                                                                                                                                                                                                                                                                                                                                                                                                                                                                                                                                                                                                                                                                                                                                                                                                                                                                                        |    |
| QAISAR ALI QALANDAR NAV GOLD                                                                                                                                                                                                                                                                                                                                                                                                                                                                                                                                                                                                                                                                                                                                                                                                                                                                                                                                                                                                                                                                                                                                                                                                                                                                                                                                                                                                                                                                                                                                                                                                                                                                                                                                                                                                                                                                                                                                                                                                                                                                                                   |    |
| 10 Men's Light Heavy 75-80Kg ASAD ULLAH WAP SILVER                                                                                                                                                                                                                                                                                                                                                                                                                                                                                                                                                                                                                                                                                                                                                                                                                                                                                                                                                                                                                                                                                                                                                                                                                                                                                                                                                                                                                                                                                                                                                                                                                                                                                                                                                                                                                                                                                                                                                                                                                                                                             |    |
| 10 Men's Light Heavy 75-80Kg ASAL SND BRONZE                                                                                                                                                                                                                                                                                                                                                                                                                                                                                                                                                                                                                                                                                                                                                                                                                                                                                                                                                                                                                                                                                                                                                                                                                                                                                                                                                                                                                                                                                                                                                                                                                                                                                                                                                                                                                                                                                                                                                                                                                                                                                   |    |
| AJMAL PATHAN PAF <b>DISQ</b>                                                                                                                                                                                                                                                                                                                                                                                                                                                                                                                                                                                                                                                                                                                                                                                                                                                                                                                                                                                                                                                                                                                                                                                                                                                                                                                                                                                                                                                                                                                                                                                                                                                                                                                                                                                                                                                                                                                                                                                                                                                                                                   |    |
| ZEESHAN ALI ARM GOLD                                                                                                                                                                                                                                                                                                                                                                                                                                                                                                                                                                                                                                                                                                                                                                                                                                                                                                                                                                                                                                                                                                                                                                                                                                                                                                                                                                                                                                                                                                                                                                                                                                                                                                                                                                                                                                                                                                                                                                                                                                                                                                           |    |
| 11 Men's Cruiser 80-86Kg HASNAIN ABBAS NAV SILVER                                                                                                                                                                                                                                                                                                                                                                                                                                                                                                                                                                                                                                                                                                                                                                                                                                                                                                                                                                                                                                                                                                                                                                                                                                                                                                                                                                                                                                                                                                                                                                                                                                                                                                                                                                                                                                                                                                                                                                                                                                                                              |    |
| FARIS RASHEED KPT BRONZE                                                                                                                                                                                                                                                                                                                                                                                                                                                                                                                                                                                                                                                                                                                                                                                                                                                                                                                                                                                                                                                                                                                                                                                                                                                                                                                                                                                                                                                                                                                                                                                                                                                                                                                                                                                                                                                                                                                                                                                                                                                                                                       |    |
| MEHMOOD-UL-HASAN PAF <b>DISQ</b>                                                                                                                                                                                                                                                                                                                                                                                                                                                                                                                                                                                                                                                                                                                                                                                                                                                                                                                                                                                                                                                                                                                                                                                                                                                                                                                                                                                                                                                                                                                                                                                                                                                                                                                                                                                                                                                                                                                                                                                                                                                                                               |    |
| IRFAN KHAN ARM GOLD                                                                                                                                                                                                                                                                                                                                                                                                                                                                                                                                                                                                                                                                                                                                                                                                                                                                                                                                                                                                                                                                                                                                                                                                                                                                                                                                                                                                                                                                                                                                                                                                                                                                                                                                                                                                                                                                                                                                                                                                                                                                                                            |    |
| 12 Men's Heavy 86-92Kg ANAS MEHMOOD NAV SILVER                                                                                                                                                                                                                                                                                                                                                                                                                                                                                                                                                                                                                                                                                                                                                                                                                                                                                                                                                                                                                                                                                                                                                                                                                                                                                                                                                                                                                                                                                                                                                                                                                                                                                                                                                                                                                                                                                                                                                                                                                                                                                 |    |
| WASEEM POL BRONZE                                                                                                                                                                                                                                                                                                                                                                                                                                                                                                                                                                                                                                                                                                                                                                                                                                                                                                                                                                                                                                                                                                                                                                                                                                                                                                                                                                                                                                                                                                                                                                                                                                                                                                                                                                                                                                                                                                                                                                                                                                                                                                              |    |
| AIMAL-UD-DIN PAF BRONZE                                                                                                                                                                                                                                                                                                                                                                                                                                                                                                                                                                                                                                                                                                                                                                                                                                                                                                                                                                                                                                                                                                                                                                                                                                                                                                                                                                                                                                                                                                                                                                                                                                                                                                                                                                                                                                                                                                                                                                                                                                                                                                        |    |
| AZHAR ALI ARM GOLD                                                                                                                                                                                                                                                                                                                                                                                                                                                                                                                                                                                                                                                                                                                                                                                                                                                                                                                                                                                                                                                                                                                                                                                                                                                                                                                                                                                                                                                                                                                                                                                                                                                                                                                                                                                                                                                                                                                                                                                                                                                                                                             |    |
| 13 Men's Super Heavy +92Kg MIRZA AZAM PAF SILVER                                                                                                                                                                                                                                                                                                                                                                                                                                                                                                                                                                                                                                                                                                                                                                                                                                                                                                                                                                                                                                                                                                                                                                                                                                                                                                                                                                                                                                                                                                                                                                                                                                                                                                                                                                                                                                                                                                                                                                                                                                                                               |    |
| AHSHAM-UL-HAQ NAV BRONZE                                                                                                                                                                                                                                                                                                                                                                                                                                                                                                                                                                                                                                                                                                                                                                                                                                                                                                                                                                                                                                                                                                                                                                                                                                                                                                                                                                                                                                                                                                                                                                                                                                                                                                                                                                                                                                                                                                                                                                                                                                                                                                       |    |
| SANA ULLAH WAP BRONZE                                                                                                                                                                                                                                                                                                                                                                                                                                                                                                                                                                                                                                                                                                                                                                                                                                                                                                                                                                                                                                                                                                                                                                                                                                                                                                                                                                                                                                                                                                                                                                                                                                                                                                                                                                                                                                                                                                                                                                                                                                                                                                          |    |