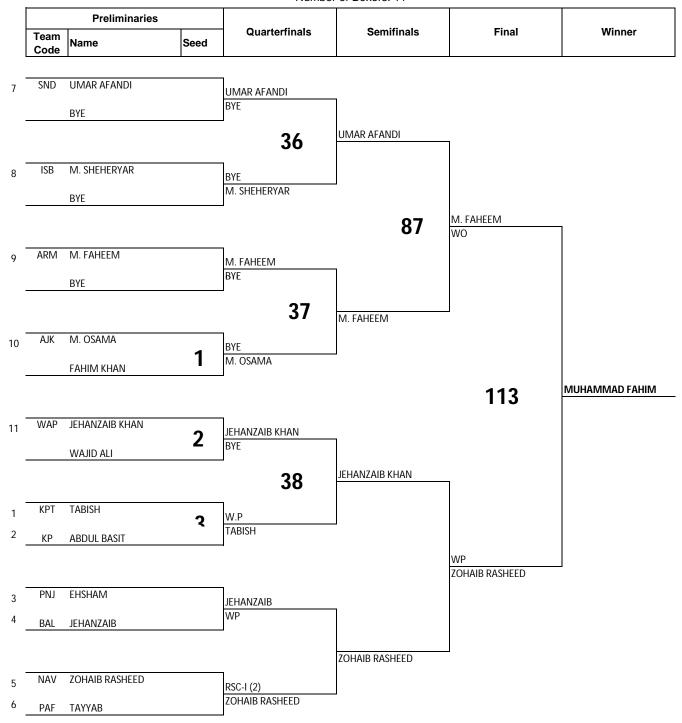

#### **RESULTS (MEN)**

| Men's Minimum 46-48Kg                                                                                                                                                                                                                                                                                                                                                                                                                                                                                                                                                                                                                                                                                                                                                                                                                                                                                                                                                                                                                                                                                                                                                                                                                                                                                                                                                                                                                                                                                                                                                                                                                                                                                                                                                                                                                                                                                                                                                                                                                                                                                                          | ıl |
|--------------------------------------------------------------------------------------------------------------------------------------------------------------------------------------------------------------------------------------------------------------------------------------------------------------------------------------------------------------------------------------------------------------------------------------------------------------------------------------------------------------------------------------------------------------------------------------------------------------------------------------------------------------------------------------------------------------------------------------------------------------------------------------------------------------------------------------------------------------------------------------------------------------------------------------------------------------------------------------------------------------------------------------------------------------------------------------------------------------------------------------------------------------------------------------------------------------------------------------------------------------------------------------------------------------------------------------------------------------------------------------------------------------------------------------------------------------------------------------------------------------------------------------------------------------------------------------------------------------------------------------------------------------------------------------------------------------------------------------------------------------------------------------------------------------------------------------------------------------------------------------------------------------------------------------------------------------------------------------------------------------------------------------------------------------------------------------------------------------------------------|----|
| Men's Minimum 46-48kg                                                                                                                                                                                                                                                                                                                                                                                                                                                                                                                                                                                                                                                                                                                                                                                                                                                                                                                                                                                                                                                                                                                                                                                                                                                                                                                                                                                                                                                                                                                                                                                                                                                                                                                                                                                                                                                                                                                                                                                                                                                                                                          |    |
| OMAR AFANDI                                                                                                                                                                                                                                                                                                                                                                                                                                                                                                                                                                                                                                                                                                                                                                                                                                                                                                                                                                                                                                                                                                                                                                                                                                                                                                                                                                                                                                                                                                                                                                                                                                                                                                                                                                                                                                                                                                                                                                                                                                                                                                                    |    |
| ATTA ULLAH   WAP   GOLD                                                                                                                                                                                                                                                                                                                                                                                                                                                                                                                                                                                                                                                                                                                                                                                                                                                                                                                                                                                                                                                                                                                                                                                                                                                                                                                                                                                                                                                                                                                                                                                                                                                                                                                                                                                                                                                                                                                                                                                                                                                                                                        |    |
| Men's Fly 48-51Kg                                                                                                                                                                                                                                                                                                                                                                                                                                                                                                                                                                                                                                                                                                                                                                                                                                                                                                                                                                                                                                                                                                                                                                                                                                                                                                                                                                                                                                                                                                                                                                                                                                                                                                                                                                                                                                                                                                                                                                                                                                                                                                              |    |
| ALI RAZA BAL BRONZE HUSBAN SND BRONZE HUSBAN SND BRONZE MUHAMMAD QASIM ARM GOLD SOMAMA REHMAN PNJ SILVER MOHSIN MEHMOOD AJK BRONZE ZAKIR HUSSAIN ARM GOLD NAQEEB ULLAH WAP SILVER AURANGZAIB NAV BRONZE BILAL ASHRAF ISB BRONZE BILAL ASHRAF ISB BRONZE IBRAHIM ARM GOLD SHAHAB-UD-DIN PAF SILVER ZEESHAN PNJ BRONZE BABAR ALI KPT BRONZE BIRAR ALI ARM GOLD DAWOOD PAF SILVER FAISAL HANIF NAV BRONZE FAISAL HANIF NAV BRONZE UBAIDA BAL BRONZE GUL ZAIB ARM GOLD MOHIB ULLAH WAP SILVER ZIA-UR-REHMAN BAL BRONZE AHSAN ULLAH WAP GOLD NAVE SILVER SILVER SILVER FAISAL HANIF NAV BRONZE BAL BRONZE BA |    |
| ALI RAZA BAL BRONZE HUSBAN SND BRONZE HUSBAN SND BRONZE MUHAMMAD QASIM ARM GOLD SOMAMA REHMAN PNJ SILVER MOHSIN MEHMOOD AJK BRONZE ZAKIR HUSSAIN ARM GOLD NAQEEB ULLAH WAP SILVER AURANGZAIB NAV BRONZE BILAL ASHRAF ISB BRONZE BILAL ASHRAF ISB BRONZE IBRAHIM ARM GOLD SHAHAB-UD-DIN PAF SILVER ZEESHAN PNJ BRONZE BABAR ALI KPT BRONZE BIRAR ALI ARM GOLD DAWOOD PAF SILVER FAISAL HANIF NAV BRONZE FAISAL HANIF NAV BRONZE UBAIDA BAL BRONZE GUL ZAIB ARM GOLD MOHIB ULLAH WAP SILVER ZIA-UR-REHMAN BAL BRONZE AHSAN ULLAH WAP GOLD NAVE SILVER SILVER SILVER FAISAL HANIF NAV BRONZE BAL BRONZE BA |    |
| Men's Bantam 51-54Kg                                                                                                                                                                                                                                                                                                                                                                                                                                                                                                                                                                                                                                                                                                                                                                                                                                                                                                                                                                                                                                                                                                                                                                                                                                                                                                                                                                                                                                                                                                                                                                                                                                                                                                                                                                                                                                                                                                                                                                                                                                                                                                           |    |
| Men's Bantam 51-54Kg                                                                                                                                                                                                                                                                                                                                                                                                                                                                                                                                                                                                                                                                                                                                                                                                                                                                                                                                                                                                                                                                                                                                                                                                                                                                                                                                                                                                                                                                                                                                                                                                                                                                                                                                                                                                                                                                                                                                                                                                                                                                                                           |    |
| Men's Bantam 51-54Kg                                                                                                                                                                                                                                                                                                                                                                                                                                                                                                                                                                                                                                                                                                                                                                                                                                                                                                                                                                                                                                                                                                                                                                                                                                                                                                                                                                                                                                                                                                                                                                                                                                                                                                                                                                                                                                                                                                                                                                                                                                                                                                           |    |
| Mohsin Mehmood                                                                                                                                                                                                                                                                                                                                                                                                                                                                                                                                                                                                                                                                                                                                                                                                                                                                                                                                                                                                                                                                                                                                                                                                                                                                                                                                                                                                                                                                                                                                                                                                                                                                                                                                                                                                                                                                                                                                                                                                                                                                                                                 |    |
| A   Men's Feather 54-57Kg                                                                                                                                                                                                                                                                                                                                                                                                                                                                                                                                                                                                                                                                                                                                                                                                                                                                                                                                                                                                                                                                                                                                                                                                                                                                                                                                                                                                                                                                                                                                                                                                                                                                                                                                                                                                                                                                                                                                                                                                                                                                                                      |    |
| A   Men's Feather 54-57Kg                                                                                                                                                                                                                                                                                                                                                                                                                                                                                                                                                                                                                                                                                                                                                                                                                                                                                                                                                                                                                                                                                                                                                                                                                                                                                                                                                                                                                                                                                                                                                                                                                                                                                                                                                                                                                                                                                                                                                                                                                                                                                                      |    |
| 4         Men's Feather 54-57Kg         NAQEEB ULLAH         WAP         SILVER           AURANGZAIB         NAV         BRONZE           BILAL ASHRAF         ISB         BRONZE           IBRAHIM         ARM         GOLD           SHAHAB-UD-DIN         PAF         SILVER           ZEESHAN         PNJ         BRONZE           BABAR ALI         KPT         BRONZE           IBRAR ALI         ARM         GOLD           DAWOOD         PAF         SILVER           FAISAL HANIF         NAV         BRONZE           UBAIDA         BAL         BRONZE           GUL ZAIB         ARM         GOLD           MOHIB ULLAH         WAP         SILVER           ZIA-UR-REHMAN         BAL         BRONZE           AHSAN ULLAH         WAP         GOLD           SHAHAR KHANI         NAV         SILVER                                                                                                                                                                                                                                                                                                                                                                                                                                                                                                                                                                                                                                                                                                                                                                                                                                                                                                                                                                                                                                                                                                                                                                                                                                                                                                            |    |
| AURANGZAIB                                                                                                                                                                                                                                                                                                                                                                                                                                                                                                                                                                                                                                                                                                                                                                                                                                                                                                                                                                                                                                                                                                                                                                                                                                                                                                                                                                                                                                                                                                                                                                                                                                                                                                                                                                                                                                                                                                                                                                                                                                                                                                                     |    |
| BILAL ASHRAF   ISB   BRONZE                                                                                                                                                                                                                                                                                                                                                                                                                                                                                                                                                                                                                                                                                                                                                                                                                                                                                                                                                                                                                                                                                                                                                                                                                                                                                                                                                                                                                                                                                                                                                                                                                                                                                                                                                                                                                                                                                                                                                                                                                                                                                                    |    |
| 5         Men's Light 57-60Kg         SHAHAB-UD-DIN         PAF         SILVER           ZEESHAN         PNJ         BRONZE           BABAR ALI         KPT         BRONZE           IBRAR ALI         ARM         GOLD           DAWOOD         PAF         SILVER           FAISAL HANIF         NAV         BRONZE           UBAIDA         BAL         BRONZE           GUL ZAIB         ARM         GOLD           MOHIB ULLAH         WAP         SILVER           ZIA-UR-REHMAN         BAL         BRONZE           AHSAN ULLAH         WAP         GOLD           SHAHAB KHAN         NAV         SILVER                                                                                                                                                                                                                                                                                                                                                                                                                                                                                                                                                                                                                                                                                                                                                                                                                                                                                                                                                                                                                                                                                                                                                                                                                                                                                                                                                                                                                                                                                                              |    |
| Men's Light 57-60Kg   ZEESHAN                                                                                                                                                                                                                                                                                                                                                                                                                                                                                                                                                                                                                                                                                                                                                                                                                                                                                                                                                                                                                                                                                                                                                                                                                                                                                                                                                                                                                                                                                                                                                                                                                                                                                                                                                                                                                                                                                                                                                                                                                                                                                                  |    |
| Tee    |    |
| BABAR ALI                                                                                                                                                                                                                                                                                                                                                                                                                                                                                                                                                                                                                                                                                                                                                                                                                                                                                                                                                                                                                                                                                                                                                                                                                                                                                                                                                                                                                                                                                                                                                                                                                                                                                                                                                                                                                                                                                                                                                                                                                                                                                                                      |    |
| BRAR ALI                                                                                                                                                                                                                                                                                                                                                                                                                                                                                                                                                                                                                                                                                                                                                                                                                                                                                                                                                                                                                                                                                                                                                                                                                                                                                                                                                                                                                                                                                                                                                                                                                                                                                                                                                                                                                                                                                                                                                                                                                                                                                                                       |    |
| Men's Light Welter 60-63.5Kg         DAWOOD         PAF         SILVER           FAISAL HANIF         NAV         BRONZE           UBAIDA         BAL         BRONZE           GUL ZAIB         ARM         GOLD           MOHIB ULLAH         WAP         SILVER           ZIA-UR-REHMAN         BAL         BRONZE           NAJEEB         SND         BRONZE           AHSAN ULLAH         WAP         GOLD           SHAMAR KHAN         NAV         SILVER                                                                                                                                                                                                                                                                                                                                                                                                                                                                                                                                                                                                                                                                                                                                                                                                                                                                                                                                                                                                                                                                                                                                                                                                                                                                                                                                                                                                                                                                                                                                                                                                                                                               |    |
| FAISAL HANIF                                                                                                                                                                                                                                                                                                                                                                                                                                                                                                                                                                                                                                                                                                                                                                                                                                                                                                                                                                                                                                                                                                                                                                                                                                                                                                                                                                                                                                                                                                                                                                                                                                                                                                                                                                                                                                                                                                                                                                                                                                                                                                                   |    |
| UBAIDA                                                                                                                                                                                                                                                                                                                                                                                                                                                                                                                                                                                                                                                                                                                                                                                                                                                                                                                                                                                                                                                                                                                                                                                                                                                                                                                                                                                                                                                                                                                                                                                                                                                                                                                                                                                                                                                                                                                                                                                                                                                                                                                         |    |
| The last of the    |    |
| 7 Men's Welter 63.5-67Kg MOHIB ULLAH WAP SILVER ZIA-UR-REHMAN BAL BRONZE NAJEEB SND BRONZE AHSAN ULLAH WAP GOLD SHAHAR KHAN NAV SILVER                                                                                                                                                                                                                                                                                                                                                                                                                                                                                                                                                                                                                                                                                                                                                                                                                                                                                                                                                                                                                                                                                                                                                                                                                                                                                                                                                                                                                                                                                                                                                                                                                                                                                                                                                                                                                                                                                                                                                                                         |    |
| NAJEEB SND BRONZE  AHSAN ULLAH WAP GOLD                                                                                                                                                                                                                                                                                                                                                                                                                                                                                                                                                                                                                                                                                                                                                                                                                                                                                                                                                                                                                                                                                                                                                                                                                                                                                                                                                                                                                                                                                                                                                                                                                                                                                                                                                                                                                                                                                                                                                                                                                                                                                        |    |
| NAJEEB SND BRONZE AHSAN ULLAH WAP GOLD                                                                                                                                                                                                                                                                                                                                                                                                                                                                                                                                                                                                                                                                                                                                                                                                                                                                                                                                                                                                                                                                                                                                                                                                                                                                                                                                                                                                                                                                                                                                                                                                                                                                                                                                                                                                                                                                                                                                                                                                                                                                                         |    |
| CHAHAD KHANI NAV CHIVED                                                                                                                                                                                                                                                                                                                                                                                                                                                                                                                                                                                                                                                                                                                                                                                                                                                                                                                                                                                                                                                                                                                                                                                                                                                                                                                                                                                                                                                                                                                                                                                                                                                                                                                                                                                                                                                                                                                                                                                                                                                                                                        |    |
| 8 Men's Light Middle 67-71 Kg SHAHAB KHAN NAV SILVER                                                                                                                                                                                                                                                                                                                                                                                                                                                                                                                                                                                                                                                                                                                                                                                                                                                                                                                                                                                                                                                                                                                                                                                                                                                                                                                                                                                                                                                                                                                                                                                                                                                                                                                                                                                                                                                                                                                                                                                                                                                                           |    |
|                                                                                                                                                                                                                                                                                                                                                                                                                                                                                                                                                                                                                                                                                                                                                                                                                                                                                                                                                                                                                                                                                                                                                                                                                                                                                                                                                                                                                                                                                                                                                                                                                                                                                                                                                                                                                                                                                                                                                                                                                                                                                                                                |    |
| SAEED ANWAR ARM BRONZE                                                                                                                                                                                                                                                                                                                                                                                                                                                                                                                                                                                                                                                                                                                                                                                                                                                                                                                                                                                                                                                                                                                                                                                                                                                                                                                                                                                                                                                                                                                                                                                                                                                                                                                                                                                                                                                                                                                                                                                                                                                                                                         |    |
| IDREES PAF BRONZE                                                                                                                                                                                                                                                                                                                                                                                                                                                                                                                                                                                                                                                                                                                                                                                                                                                                                                                                                                                                                                                                                                                                                                                                                                                                                                                                                                                                                                                                                                                                                                                                                                                                                                                                                                                                                                                                                                                                                                                                                                                                                                              |    |
| SAIF-UL-MANAN ARM GOLD                                                                                                                                                                                                                                                                                                                                                                                                                                                                                                                                                                                                                                                                                                                                                                                                                                                                                                                                                                                                                                                                                                                                                                                                                                                                                                                                                                                                                                                                                                                                                                                                                                                                                                                                                                                                                                                                                                                                                                                                                                                                                                         |    |
| TANVEER AHMED NAV SILVER                                                                                                                                                                                                                                                                                                                                                                                                                                                                                                                                                                                                                                                                                                                                                                                                                                                                                                                                                                                                                                                                                                                                                                                                                                                                                                                                                                                                                                                                                                                                                                                                                                                                                                                                                                                                                                                                                                                                                                                                                                                                                                       |    |
| 9 Men's Middle 71-75Kg KARAR HUSSAN WAP BRONZE                                                                                                                                                                                                                                                                                                                                                                                                                                                                                                                                                                                                                                                                                                                                                                                                                                                                                                                                                                                                                                                                                                                                                                                                                                                                                                                                                                                                                                                                                                                                                                                                                                                                                                                                                                                                                                                                                                                                                                                                                                                                                 |    |
| ZAHID PATHAN SND BRONZE                                                                                                                                                                                                                                                                                                                                                                                                                                                                                                                                                                                                                                                                                                                                                                                                                                                                                                                                                                                                                                                                                                                                                                                                                                                                                                                                                                                                                                                                                                                                                                                                                                                                                                                                                                                                                                                                                                                                                                                                                                                                                                        |    |
| QAISAR ALI QALANDAR NAV GOLD                                                                                                                                                                                                                                                                                                                                                                                                                                                                                                                                                                                                                                                                                                                                                                                                                                                                                                                                                                                                                                                                                                                                                                                                                                                                                                                                                                                                                                                                                                                                                                                                                                                                                                                                                                                                                                                                                                                                                                                                                                                                                                   |    |
| 10 Men's Light Heavy 75-80Kg ASAD ULLAH WAP SILVER                                                                                                                                                                                                                                                                                                                                                                                                                                                                                                                                                                                                                                                                                                                                                                                                                                                                                                                                                                                                                                                                                                                                                                                                                                                                                                                                                                                                                                                                                                                                                                                                                                                                                                                                                                                                                                                                                                                                                                                                                                                                             |    |
| 10 Men's Light Heavy 75-80Kg ASAL SND BRONZE                                                                                                                                                                                                                                                                                                                                                                                                                                                                                                                                                                                                                                                                                                                                                                                                                                                                                                                                                                                                                                                                                                                                                                                                                                                                                                                                                                                                                                                                                                                                                                                                                                                                                                                                                                                                                                                                                                                                                                                                                                                                                   |    |
| AJMAL PATHAN PAF <b>DISQ</b>                                                                                                                                                                                                                                                                                                                                                                                                                                                                                                                                                                                                                                                                                                                                                                                                                                                                                                                                                                                                                                                                                                                                                                                                                                                                                                                                                                                                                                                                                                                                                                                                                                                                                                                                                                                                                                                                                                                                                                                                                                                                                                   |    |
| ZEESHAN ALI ARM GOLD                                                                                                                                                                                                                                                                                                                                                                                                                                                                                                                                                                                                                                                                                                                                                                                                                                                                                                                                                                                                                                                                                                                                                                                                                                                                                                                                                                                                                                                                                                                                                                                                                                                                                                                                                                                                                                                                                                                                                                                                                                                                                                           |    |
| 11 Men's Cruiser 80-86Kg HASNAIN ABBAS NAV SILVER                                                                                                                                                                                                                                                                                                                                                                                                                                                                                                                                                                                                                                                                                                                                                                                                                                                                                                                                                                                                                                                                                                                                                                                                                                                                                                                                                                                                                                                                                                                                                                                                                                                                                                                                                                                                                                                                                                                                                                                                                                                                              |    |
| FARIS RASHEED KPT BRONZE                                                                                                                                                                                                                                                                                                                                                                                                                                                                                                                                                                                                                                                                                                                                                                                                                                                                                                                                                                                                                                                                                                                                                                                                                                                                                                                                                                                                                                                                                                                                                                                                                                                                                                                                                                                                                                                                                                                                                                                                                                                                                                       |    |
| MEHMOOD-UL-HASAN PAF <b>DISQ</b>                                                                                                                                                                                                                                                                                                                                                                                                                                                                                                                                                                                                                                                                                                                                                                                                                                                                                                                                                                                                                                                                                                                                                                                                                                                                                                                                                                                                                                                                                                                                                                                                                                                                                                                                                                                                                                                                                                                                                                                                                                                                                               |    |
| IRFAN KHAN ARM GOLD                                                                                                                                                                                                                                                                                                                                                                                                                                                                                                                                                                                                                                                                                                                                                                                                                                                                                                                                                                                                                                                                                                                                                                                                                                                                                                                                                                                                                                                                                                                                                                                                                                                                                                                                                                                                                                                                                                                                                                                                                                                                                                            |    |
| 12 Men's Heavy 86-92Kg ANAS MEHMOOD NAV SILVER                                                                                                                                                                                                                                                                                                                                                                                                                                                                                                                                                                                                                                                                                                                                                                                                                                                                                                                                                                                                                                                                                                                                                                                                                                                                                                                                                                                                                                                                                                                                                                                                                                                                                                                                                                                                                                                                                                                                                                                                                                                                                 |    |
| WASEEM POL BRONZE                                                                                                                                                                                                                                                                                                                                                                                                                                                                                                                                                                                                                                                                                                                                                                                                                                                                                                                                                                                                                                                                                                                                                                                                                                                                                                                                                                                                                                                                                                                                                                                                                                                                                                                                                                                                                                                                                                                                                                                                                                                                                                              |    |
| AIMAL-UD-DIN PAF BRONZE                                                                                                                                                                                                                                                                                                                                                                                                                                                                                                                                                                                                                                                                                                                                                                                                                                                                                                                                                                                                                                                                                                                                                                                                                                                                                                                                                                                                                                                                                                                                                                                                                                                                                                                                                                                                                                                                                                                                                                                                                                                                                                        |    |
| AZHAR ALI ARM GOLD                                                                                                                                                                                                                                                                                                                                                                                                                                                                                                                                                                                                                                                                                                                                                                                                                                                                                                                                                                                                                                                                                                                                                                                                                                                                                                                                                                                                                                                                                                                                                                                                                                                                                                                                                                                                                                                                                                                                                                                                                                                                                                             |    |
| 13 Men's Super Heavy +92Kg MIRZA AZAM PAF SILVER                                                                                                                                                                                                                                                                                                                                                                                                                                                                                                                                                                                                                                                                                                                                                                                                                                                                                                                                                                                                                                                                                                                                                                                                                                                                                                                                                                                                                                                                                                                                                                                                                                                                                                                                                                                                                                                                                                                                                                                                                                                                               |    |
| AHSHAM-UL-HAQ NAV BRONZE                                                                                                                                                                                                                                                                                                                                                                                                                                                                                                                                                                                                                                                                                                                                                                                                                                                                                                                                                                                                                                                                                                                                                                                                                                                                                                                                                                                                                                                                                                                                                                                                                                                                                                                                                                                                                                                                                                                                                                                                                                                                                                       |    |
| SANA ULLAH WAP BRONZE                                                                                                                                                                                                                                                                                                                                                                                                                                                                                                                                                                                                                                                                                                                                                                                                                                                                                                                                                                                                                                                                                                                                                                                                                                                                                                                                                                                                                                                                                                                                                                                                                                                                                                                                                                                                                                                                                                                                                                                                                                                                                                          |    |