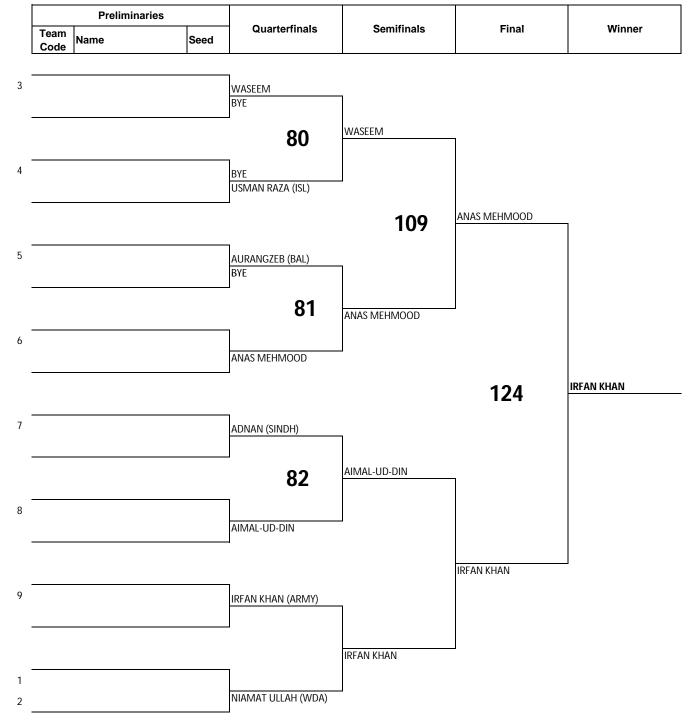

#### **RESULTS (MEN)**

| Men's Minimum 46-48Kg                                                                                                                                                                                                                                                                                                                                                                                                                                                                                                                                                                                                                                                                                                                                                                                                                                                                                                                                                                                                                                                                                                                                                                                                                                                                                                                                                                                                                                                                                                                                                                                                                                                                                                                                                                                                                                                                                                                                                                                                                                                                                                          | ıl |
|--------------------------------------------------------------------------------------------------------------------------------------------------------------------------------------------------------------------------------------------------------------------------------------------------------------------------------------------------------------------------------------------------------------------------------------------------------------------------------------------------------------------------------------------------------------------------------------------------------------------------------------------------------------------------------------------------------------------------------------------------------------------------------------------------------------------------------------------------------------------------------------------------------------------------------------------------------------------------------------------------------------------------------------------------------------------------------------------------------------------------------------------------------------------------------------------------------------------------------------------------------------------------------------------------------------------------------------------------------------------------------------------------------------------------------------------------------------------------------------------------------------------------------------------------------------------------------------------------------------------------------------------------------------------------------------------------------------------------------------------------------------------------------------------------------------------------------------------------------------------------------------------------------------------------------------------------------------------------------------------------------------------------------------------------------------------------------------------------------------------------------|----|
| Men's Minimum 46-48kg                                                                                                                                                                                                                                                                                                                                                                                                                                                                                                                                                                                                                                                                                                                                                                                                                                                                                                                                                                                                                                                                                                                                                                                                                                                                                                                                                                                                                                                                                                                                                                                                                                                                                                                                                                                                                                                                                                                                                                                                                                                                                                          |    |
| OMAR AFANDI                                                                                                                                                                                                                                                                                                                                                                                                                                                                                                                                                                                                                                                                                                                                                                                                                                                                                                                                                                                                                                                                                                                                                                                                                                                                                                                                                                                                                                                                                                                                                                                                                                                                                                                                                                                                                                                                                                                                                                                                                                                                                                                    |    |
| ATTA ULLAH   WAP   GOLD                                                                                                                                                                                                                                                                                                                                                                                                                                                                                                                                                                                                                                                                                                                                                                                                                                                                                                                                                                                                                                                                                                                                                                                                                                                                                                                                                                                                                                                                                                                                                                                                                                                                                                                                                                                                                                                                                                                                                                                                                                                                                                        |    |
| Men's Fly 48-51Kg                                                                                                                                                                                                                                                                                                                                                                                                                                                                                                                                                                                                                                                                                                                                                                                                                                                                                                                                                                                                                                                                                                                                                                                                                                                                                                                                                                                                                                                                                                                                                                                                                                                                                                                                                                                                                                                                                                                                                                                                                                                                                                              |    |
| ALI RAZA BAL BRONZE HUSBAN SND BRONZE HUSBAN SND BRONZE MUHAMMAD QASIM ARM GOLD SOMAMA REHMAN PNJ SILVER MOHSIN MEHMOOD AJK BRONZE ZAKIR HUSSAIN ARM GOLD NAQEEB ULLAH WAP SILVER AURANGZAIB NAV BRONZE BILAL ASHRAF ISB BRONZE BILAL ASHRAF ISB BRONZE IBRAHIM ARM GOLD SHAHAB-UD-DIN PAF SILVER ZEESHAN PNJ BRONZE BABAR ALI KPT BRONZE BIRAR ALI ARM GOLD DAWOOD PAF SILVER FAISAL HANIF NAV BRONZE FAISAL HANIF NAV BRONZE UBAIDA BAL BRONZE GUL ZAIB ARM GOLD MOHIB ULLAH WAP SILVER ZIA-UR-REHMAN BAL BRONZE AHSAN ULLAH WAP GOLD NAVE SILVER SILVER SILVER FAISAL HANIF NAV BRONZE BAL BRONZE BA |    |
| ALI RAZA BAL BRONZE HUSBAN SND BRONZE HUSBAN SND BRONZE MUHAMMAD QASIM ARM GOLD SOMAMA REHMAN PNJ SILVER MOHSIN MEHMOOD AJK BRONZE ZAKIR HUSSAIN ARM GOLD NAQEEB ULLAH WAP SILVER AURANGZAIB NAV BRONZE BILAL ASHRAF ISB BRONZE BILAL ASHRAF ISB BRONZE IBRAHIM ARM GOLD SHAHAB-UD-DIN PAF SILVER ZEESHAN PNJ BRONZE BABAR ALI KPT BRONZE BIRAR ALI ARM GOLD DAWOOD PAF SILVER FAISAL HANIF NAV BRONZE FAISAL HANIF NAV BRONZE UBAIDA BAL BRONZE GUL ZAIB ARM GOLD MOHIB ULLAH WAP SILVER ZIA-UR-REHMAN BAL BRONZE AHSAN ULLAH WAP GOLD NAVE SILVER SILVER SILVER FAISAL HANIF NAV BRONZE BAL BRONZE BA |    |
| Men's Bantam 51-54Kg                                                                                                                                                                                                                                                                                                                                                                                                                                                                                                                                                                                                                                                                                                                                                                                                                                                                                                                                                                                                                                                                                                                                                                                                                                                                                                                                                                                                                                                                                                                                                                                                                                                                                                                                                                                                                                                                                                                                                                                                                                                                                                           |    |
| Men's Bantam 51-54Kg                                                                                                                                                                                                                                                                                                                                                                                                                                                                                                                                                                                                                                                                                                                                                                                                                                                                                                                                                                                                                                                                                                                                                                                                                                                                                                                                                                                                                                                                                                                                                                                                                                                                                                                                                                                                                                                                                                                                                                                                                                                                                                           |    |
| Men's Bantam 51-54Kg                                                                                                                                                                                                                                                                                                                                                                                                                                                                                                                                                                                                                                                                                                                                                                                                                                                                                                                                                                                                                                                                                                                                                                                                                                                                                                                                                                                                                                                                                                                                                                                                                                                                                                                                                                                                                                                                                                                                                                                                                                                                                                           |    |
| Mohsin Mehmood                                                                                                                                                                                                                                                                                                                                                                                                                                                                                                                                                                                                                                                                                                                                                                                                                                                                                                                                                                                                                                                                                                                                                                                                                                                                                                                                                                                                                                                                                                                                                                                                                                                                                                                                                                                                                                                                                                                                                                                                                                                                                                                 |    |
| A   Men's Feather 54-57Kg                                                                                                                                                                                                                                                                                                                                                                                                                                                                                                                                                                                                                                                                                                                                                                                                                                                                                                                                                                                                                                                                                                                                                                                                                                                                                                                                                                                                                                                                                                                                                                                                                                                                                                                                                                                                                                                                                                                                                                                                                                                                                                      |    |
| A   Men's Feather 54-57Kg                                                                                                                                                                                                                                                                                                                                                                                                                                                                                                                                                                                                                                                                                                                                                                                                                                                                                                                                                                                                                                                                                                                                                                                                                                                                                                                                                                                                                                                                                                                                                                                                                                                                                                                                                                                                                                                                                                                                                                                                                                                                                                      |    |
| 4         Men's Feather 54-57Kg         NAQEEB ULLAH         WAP         SILVER           AURANGZAIB         NAV         BRONZE           BILAL ASHRAF         ISB         BRONZE           IBRAHIM         ARM         GOLD           SHAHAB-UD-DIN         PAF         SILVER           ZEESHAN         PNJ         BRONZE           BABAR ALI         KPT         BRONZE           IBRAR ALI         ARM         GOLD           DAWOOD         PAF         SILVER           FAISAL HANIF         NAV         BRONZE           UBAIDA         BAL         BRONZE           GUL ZAIB         ARM         GOLD           MOHIB ULLAH         WAP         SILVER           ZIA-UR-REHMAN         BAL         BRONZE           AHSAN ULLAH         WAP         GOLD           SHAHAR KHANI         NAV         SILVER                                                                                                                                                                                                                                                                                                                                                                                                                                                                                                                                                                                                                                                                                                                                                                                                                                                                                                                                                                                                                                                                                                                                                                                                                                                                                                            |    |
| AURANGZAIB                                                                                                                                                                                                                                                                                                                                                                                                                                                                                                                                                                                                                                                                                                                                                                                                                                                                                                                                                                                                                                                                                                                                                                                                                                                                                                                                                                                                                                                                                                                                                                                                                                                                                                                                                                                                                                                                                                                                                                                                                                                                                                                     |    |
| BILAL ASHRAF   ISB   BRONZE                                                                                                                                                                                                                                                                                                                                                                                                                                                                                                                                                                                                                                                                                                                                                                                                                                                                                                                                                                                                                                                                                                                                                                                                                                                                                                                                                                                                                                                                                                                                                                                                                                                                                                                                                                                                                                                                                                                                                                                                                                                                                                    |    |
| 5         Men's Light 57-60Kg         SHAHAB-UD-DIN         PAF         SILVER           ZEESHAN         PNJ         BRONZE           BABAR ALI         KPT         BRONZE           IBRAR ALI         ARM         GOLD           DAWOOD         PAF         SILVER           FAISAL HANIF         NAV         BRONZE           UBAIDA         BAL         BRONZE           GUL ZAIB         ARM         GOLD           MOHIB ULLAH         WAP         SILVER           ZIA-UR-REHMAN         BAL         BRONZE           AHSAN ULLAH         WAP         GOLD           SHAHAB KHAN         NAV         SILVER                                                                                                                                                                                                                                                                                                                                                                                                                                                                                                                                                                                                                                                                                                                                                                                                                                                                                                                                                                                                                                                                                                                                                                                                                                                                                                                                                                                                                                                                                                              |    |
| Men's Light 57-60Kg   ZEESHAN                                                                                                                                                                                                                                                                                                                                                                                                                                                                                                                                                                                                                                                                                                                                                                                                                                                                                                                                                                                                                                                                                                                                                                                                                                                                                                                                                                                                                                                                                                                                                                                                                                                                                                                                                                                                                                                                                                                                                                                                                                                                                                  |    |
| Tee    |    |
| BABAR ALI                                                                                                                                                                                                                                                                                                                                                                                                                                                                                                                                                                                                                                                                                                                                                                                                                                                                                                                                                                                                                                                                                                                                                                                                                                                                                                                                                                                                                                                                                                                                                                                                                                                                                                                                                                                                                                                                                                                                                                                                                                                                                                                      |    |
| BRAR ALI                                                                                                                                                                                                                                                                                                                                                                                                                                                                                                                                                                                                                                                                                                                                                                                                                                                                                                                                                                                                                                                                                                                                                                                                                                                                                                                                                                                                                                                                                                                                                                                                                                                                                                                                                                                                                                                                                                                                                                                                                                                                                                                       |    |
| Men's Light Welter 60-63.5Kg         DAWOOD         PAF         SILVER           FAISAL HANIF         NAV         BRONZE           UBAIDA         BAL         BRONZE           GUL ZAIB         ARM         GOLD           MOHIB ULLAH         WAP         SILVER           ZIA-UR-REHMAN         BAL         BRONZE           NAJEEB         SND         BRONZE           AHSAN ULLAH         WAP         GOLD           SHAMAR KHAN         NAV         SILVER                                                                                                                                                                                                                                                                                                                                                                                                                                                                                                                                                                                                                                                                                                                                                                                                                                                                                                                                                                                                                                                                                                                                                                                                                                                                                                                                                                                                                                                                                                                                                                                                                                                               |    |
| FAISAL HANIF                                                                                                                                                                                                                                                                                                                                                                                                                                                                                                                                                                                                                                                                                                                                                                                                                                                                                                                                                                                                                                                                                                                                                                                                                                                                                                                                                                                                                                                                                                                                                                                                                                                                                                                                                                                                                                                                                                                                                                                                                                                                                                                   |    |
| UBAIDA                                                                                                                                                                                                                                                                                                                                                                                                                                                                                                                                                                                                                                                                                                                                                                                                                                                                                                                                                                                                                                                                                                                                                                                                                                                                                                                                                                                                                                                                                                                                                                                                                                                                                                                                                                                                                                                                                                                                                                                                                                                                                                                         |    |
| The last of the    |    |
| 7 Men's Welter 63.5-67Kg MOHIB ULLAH WAP SILVER ZIA-UR-REHMAN BAL BRONZE NAJEEB SND BRONZE AHSAN ULLAH WAP GOLD SHAHAR KHAN NAV SILVER                                                                                                                                                                                                                                                                                                                                                                                                                                                                                                                                                                                                                                                                                                                                                                                                                                                                                                                                                                                                                                                                                                                                                                                                                                                                                                                                                                                                                                                                                                                                                                                                                                                                                                                                                                                                                                                                                                                                                                                         |    |
| NAJEEB SND BRONZE  AHSAN ULLAH WAP GOLD                                                                                                                                                                                                                                                                                                                                                                                                                                                                                                                                                                                                                                                                                                                                                                                                                                                                                                                                                                                                                                                                                                                                                                                                                                                                                                                                                                                                                                                                                                                                                                                                                                                                                                                                                                                                                                                                                                                                                                                                                                                                                        |    |
| NAJEEB SND BRONZE AHSAN ULLAH WAP GOLD                                                                                                                                                                                                                                                                                                                                                                                                                                                                                                                                                                                                                                                                                                                                                                                                                                                                                                                                                                                                                                                                                                                                                                                                                                                                                                                                                                                                                                                                                                                                                                                                                                                                                                                                                                                                                                                                                                                                                                                                                                                                                         |    |
| CHAHAD KHANI NAV CHIVED                                                                                                                                                                                                                                                                                                                                                                                                                                                                                                                                                                                                                                                                                                                                                                                                                                                                                                                                                                                                                                                                                                                                                                                                                                                                                                                                                                                                                                                                                                                                                                                                                                                                                                                                                                                                                                                                                                                                                                                                                                                                                                        |    |
| 8 Men's Light Middle 67-71 Kg SHAHAB KHAN NAV SILVER                                                                                                                                                                                                                                                                                                                                                                                                                                                                                                                                                                                                                                                                                                                                                                                                                                                                                                                                                                                                                                                                                                                                                                                                                                                                                                                                                                                                                                                                                                                                                                                                                                                                                                                                                                                                                                                                                                                                                                                                                                                                           |    |
|                                                                                                                                                                                                                                                                                                                                                                                                                                                                                                                                                                                                                                                                                                                                                                                                                                                                                                                                                                                                                                                                                                                                                                                                                                                                                                                                                                                                                                                                                                                                                                                                                                                                                                                                                                                                                                                                                                                                                                                                                                                                                                                                |    |
| SAEED ANWAR ARM BRONZE                                                                                                                                                                                                                                                                                                                                                                                                                                                                                                                                                                                                                                                                                                                                                                                                                                                                                                                                                                                                                                                                                                                                                                                                                                                                                                                                                                                                                                                                                                                                                                                                                                                                                                                                                                                                                                                                                                                                                                                                                                                                                                         |    |
| IDREES PAF BRONZE                                                                                                                                                                                                                                                                                                                                                                                                                                                                                                                                                                                                                                                                                                                                                                                                                                                                                                                                                                                                                                                                                                                                                                                                                                                                                                                                                                                                                                                                                                                                                                                                                                                                                                                                                                                                                                                                                                                                                                                                                                                                                                              |    |
| SAIF-UL-MANAN ARM GOLD                                                                                                                                                                                                                                                                                                                                                                                                                                                                                                                                                                                                                                                                                                                                                                                                                                                                                                                                                                                                                                                                                                                                                                                                                                                                                                                                                                                                                                                                                                                                                                                                                                                                                                                                                                                                                                                                                                                                                                                                                                                                                                         |    |
| TANVEER AHMED NAV SILVER                                                                                                                                                                                                                                                                                                                                                                                                                                                                                                                                                                                                                                                                                                                                                                                                                                                                                                                                                                                                                                                                                                                                                                                                                                                                                                                                                                                                                                                                                                                                                                                                                                                                                                                                                                                                                                                                                                                                                                                                                                                                                                       |    |
| 9 Men's Middle 71-75Kg KARAR HUSSAN WAP BRONZE                                                                                                                                                                                                                                                                                                                                                                                                                                                                                                                                                                                                                                                                                                                                                                                                                                                                                                                                                                                                                                                                                                                                                                                                                                                                                                                                                                                                                                                                                                                                                                                                                                                                                                                                                                                                                                                                                                                                                                                                                                                                                 |    |
| ZAHID PATHAN SND BRONZE                                                                                                                                                                                                                                                                                                                                                                                                                                                                                                                                                                                                                                                                                                                                                                                                                                                                                                                                                                                                                                                                                                                                                                                                                                                                                                                                                                                                                                                                                                                                                                                                                                                                                                                                                                                                                                                                                                                                                                                                                                                                                                        |    |
| QAISAR ALI QALANDAR NAV GOLD                                                                                                                                                                                                                                                                                                                                                                                                                                                                                                                                                                                                                                                                                                                                                                                                                                                                                                                                                                                                                                                                                                                                                                                                                                                                                                                                                                                                                                                                                                                                                                                                                                                                                                                                                                                                                                                                                                                                                                                                                                                                                                   |    |
| 10 Men's Light Heavy 75-80Kg ASAD ULLAH WAP SILVER                                                                                                                                                                                                                                                                                                                                                                                                                                                                                                                                                                                                                                                                                                                                                                                                                                                                                                                                                                                                                                                                                                                                                                                                                                                                                                                                                                                                                                                                                                                                                                                                                                                                                                                                                                                                                                                                                                                                                                                                                                                                             |    |
| 10 Men's Light Heavy 75-80Kg ASAL SND BRONZE                                                                                                                                                                                                                                                                                                                                                                                                                                                                                                                                                                                                                                                                                                                                                                                                                                                                                                                                                                                                                                                                                                                                                                                                                                                                                                                                                                                                                                                                                                                                                                                                                                                                                                                                                                                                                                                                                                                                                                                                                                                                                   |    |
| AJMAL PATHAN PAF <b>DISQ</b>                                                                                                                                                                                                                                                                                                                                                                                                                                                                                                                                                                                                                                                                                                                                                                                                                                                                                                                                                                                                                                                                                                                                                                                                                                                                                                                                                                                                                                                                                                                                                                                                                                                                                                                                                                                                                                                                                                                                                                                                                                                                                                   |    |
| ZEESHAN ALI ARM GOLD                                                                                                                                                                                                                                                                                                                                                                                                                                                                                                                                                                                                                                                                                                                                                                                                                                                                                                                                                                                                                                                                                                                                                                                                                                                                                                                                                                                                                                                                                                                                                                                                                                                                                                                                                                                                                                                                                                                                                                                                                                                                                                           |    |
| 11 Men's Cruiser 80-86Kg HASNAIN ABBAS NAV SILVER                                                                                                                                                                                                                                                                                                                                                                                                                                                                                                                                                                                                                                                                                                                                                                                                                                                                                                                                                                                                                                                                                                                                                                                                                                                                                                                                                                                                                                                                                                                                                                                                                                                                                                                                                                                                                                                                                                                                                                                                                                                                              |    |
| FARIS RASHEED KPT BRONZE                                                                                                                                                                                                                                                                                                                                                                                                                                                                                                                                                                                                                                                                                                                                                                                                                                                                                                                                                                                                                                                                                                                                                                                                                                                                                                                                                                                                                                                                                                                                                                                                                                                                                                                                                                                                                                                                                                                                                                                                                                                                                                       |    |
| MEHMOOD-UL-HASAN PAF <b>DISQ</b>                                                                                                                                                                                                                                                                                                                                                                                                                                                                                                                                                                                                                                                                                                                                                                                                                                                                                                                                                                                                                                                                                                                                                                                                                                                                                                                                                                                                                                                                                                                                                                                                                                                                                                                                                                                                                                                                                                                                                                                                                                                                                               |    |
| IRFAN KHAN ARM GOLD                                                                                                                                                                                                                                                                                                                                                                                                                                                                                                                                                                                                                                                                                                                                                                                                                                                                                                                                                                                                                                                                                                                                                                                                                                                                                                                                                                                                                                                                                                                                                                                                                                                                                                                                                                                                                                                                                                                                                                                                                                                                                                            |    |
| 12 Men's Heavy 86-92Kg ANAS MEHMOOD NAV SILVER                                                                                                                                                                                                                                                                                                                                                                                                                                                                                                                                                                                                                                                                                                                                                                                                                                                                                                                                                                                                                                                                                                                                                                                                                                                                                                                                                                                                                                                                                                                                                                                                                                                                                                                                                                                                                                                                                                                                                                                                                                                                                 |    |
| WASEEM POL BRONZE                                                                                                                                                                                                                                                                                                                                                                                                                                                                                                                                                                                                                                                                                                                                                                                                                                                                                                                                                                                                                                                                                                                                                                                                                                                                                                                                                                                                                                                                                                                                                                                                                                                                                                                                                                                                                                                                                                                                                                                                                                                                                                              |    |
| AIMAL-UD-DIN PAF BRONZE                                                                                                                                                                                                                                                                                                                                                                                                                                                                                                                                                                                                                                                                                                                                                                                                                                                                                                                                                                                                                                                                                                                                                                                                                                                                                                                                                                                                                                                                                                                                                                                                                                                                                                                                                                                                                                                                                                                                                                                                                                                                                                        |    |
| AZHAR ALI ARM GOLD                                                                                                                                                                                                                                                                                                                                                                                                                                                                                                                                                                                                                                                                                                                                                                                                                                                                                                                                                                                                                                                                                                                                                                                                                                                                                                                                                                                                                                                                                                                                                                                                                                                                                                                                                                                                                                                                                                                                                                                                                                                                                                             |    |
| 13 Men's Super Heavy +92Kg MIRZA AZAM PAF SILVER                                                                                                                                                                                                                                                                                                                                                                                                                                                                                                                                                                                                                                                                                                                                                                                                                                                                                                                                                                                                                                                                                                                                                                                                                                                                                                                                                                                                                                                                                                                                                                                                                                                                                                                                                                                                                                                                                                                                                                                                                                                                               |    |
| AHSHAM-UL-HAQ NAV BRONZE                                                                                                                                                                                                                                                                                                                                                                                                                                                                                                                                                                                                                                                                                                                                                                                                                                                                                                                                                                                                                                                                                                                                                                                                                                                                                                                                                                                                                                                                                                                                                                                                                                                                                                                                                                                                                                                                                                                                                                                                                                                                                                       |    |
| SANA ULLAH WAP BRONZE                                                                                                                                                                                                                                                                                                                                                                                                                                                                                                                                                                                                                                                                                                                                                                                                                                                                                                                                                                                                                                                                                                                                                                                                                                                                                                                                                                                                                                                                                                                                                                                                                                                                                                                                                                                                                                                                                                                                                                                                                                                                                                          |    |