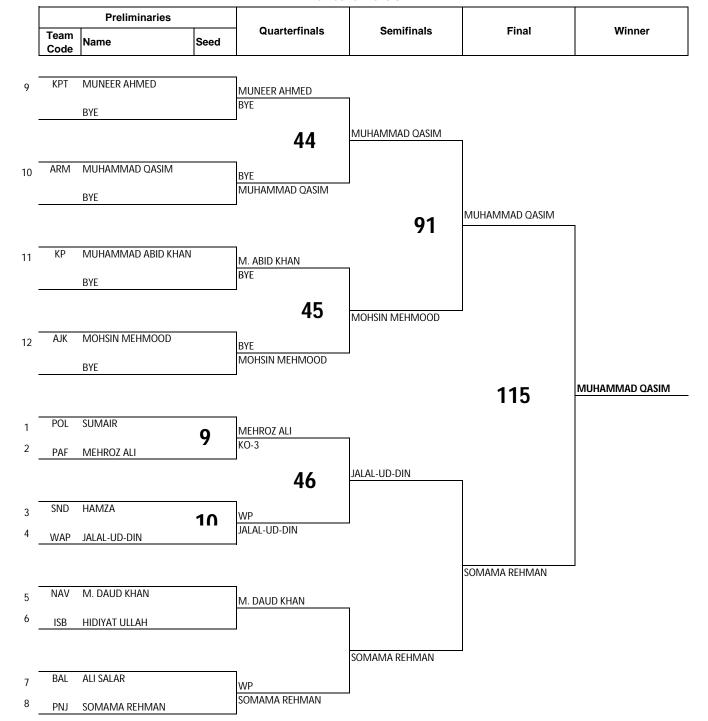

#### **RESULTS (MEN)**

| Men's Minimum 46-48Kg                                                                                                                                                                                                                                                                                                                                                                                                                                                                                                                                                                                                                                                                                                                                                                                                                                                                                                                                                                                                                                                                                                                                                                                                                                                                                                                                                                                                                                                                                                                                                                                                                                                                                                                                                                                                                                                                                                                                                                                                                                                                                                          | ıl |
|--------------------------------------------------------------------------------------------------------------------------------------------------------------------------------------------------------------------------------------------------------------------------------------------------------------------------------------------------------------------------------------------------------------------------------------------------------------------------------------------------------------------------------------------------------------------------------------------------------------------------------------------------------------------------------------------------------------------------------------------------------------------------------------------------------------------------------------------------------------------------------------------------------------------------------------------------------------------------------------------------------------------------------------------------------------------------------------------------------------------------------------------------------------------------------------------------------------------------------------------------------------------------------------------------------------------------------------------------------------------------------------------------------------------------------------------------------------------------------------------------------------------------------------------------------------------------------------------------------------------------------------------------------------------------------------------------------------------------------------------------------------------------------------------------------------------------------------------------------------------------------------------------------------------------------------------------------------------------------------------------------------------------------------------------------------------------------------------------------------------------------|----|
| Men's Minimum 46-48kg                                                                                                                                                                                                                                                                                                                                                                                                                                                                                                                                                                                                                                                                                                                                                                                                                                                                                                                                                                                                                                                                                                                                                                                                                                                                                                                                                                                                                                                                                                                                                                                                                                                                                                                                                                                                                                                                                                                                                                                                                                                                                                          |    |
| OMAR AFANDI                                                                                                                                                                                                                                                                                                                                                                                                                                                                                                                                                                                                                                                                                                                                                                                                                                                                                                                                                                                                                                                                                                                                                                                                                                                                                                                                                                                                                                                                                                                                                                                                                                                                                                                                                                                                                                                                                                                                                                                                                                                                                                                    |    |
| ATTA ULLAH   WAP   GOLD                                                                                                                                                                                                                                                                                                                                                                                                                                                                                                                                                                                                                                                                                                                                                                                                                                                                                                                                                                                                                                                                                                                                                                                                                                                                                                                                                                                                                                                                                                                                                                                                                                                                                                                                                                                                                                                                                                                                                                                                                                                                                                        |    |
| Men's Fly 48-51Kg                                                                                                                                                                                                                                                                                                                                                                                                                                                                                                                                                                                                                                                                                                                                                                                                                                                                                                                                                                                                                                                                                                                                                                                                                                                                                                                                                                                                                                                                                                                                                                                                                                                                                                                                                                                                                                                                                                                                                                                                                                                                                                              |    |
| ALI RAZA BAL BRONZE HUSBAN SND BRONZE HUSBAN SND BRONZE MUHAMMAD QASIM ARM GOLD SOMAMA REHMAN PNJ SILVER MOHSIN MEHMOOD AJK BRONZE ZAKIR HUSSAIN ARM GOLD NAQEEB ULLAH WAP SILVER AURANGZAIB NAV BRONZE BILAL ASHRAF ISB BRONZE BILAL ASHRAF ISB BRONZE IBRAHIM ARM GOLD SHAHAB-UD-DIN PAF SILVER ZEESHAN PNJ BRONZE BABAR ALI KPT BRONZE BIRAR ALI ARM GOLD DAWOOD PAF SILVER FAISAL HANIF NAV BRONZE FAISAL HANIF NAV BRONZE UBAIDA BAL BRONZE GUL ZAIB ARM GOLD MOHIB ULLAH WAP SILVER ZIA-UR-REHMAN BAL BRONZE AHSAN ULLAH WAP GOLD NAVE SILVER SILVER SILVER FAISAL HANIF NAV BRONZE BAL BRONZE BA |    |
| ALI RAZA BAL BRONZE HUSBAN SND BRONZE HUSBAN SND BRONZE MUHAMMAD QASIM ARM GOLD SOMAMA REHMAN PNJ SILVER MOHSIN MEHMOOD AJK BRONZE ZAKIR HUSSAIN ARM GOLD NAQEEB ULLAH WAP SILVER AURANGZAIB NAV BRONZE BILAL ASHRAF ISB BRONZE BILAL ASHRAF ISB BRONZE IBRAHIM ARM GOLD SHAHAB-UD-DIN PAF SILVER ZEESHAN PNJ BRONZE BABAR ALI KPT BRONZE BIRAR ALI ARM GOLD DAWOOD PAF SILVER FAISAL HANIF NAV BRONZE FAISAL HANIF NAV BRONZE UBAIDA BAL BRONZE GUL ZAIB ARM GOLD MOHIB ULLAH WAP SILVER ZIA-UR-REHMAN BAL BRONZE AHSAN ULLAH WAP GOLD NAVE SILVER SILVER SILVER FAISAL HANIF NAV BRONZE BAL BRONZE BA |    |
| Men's Bantam 51-54Kg                                                                                                                                                                                                                                                                                                                                                                                                                                                                                                                                                                                                                                                                                                                                                                                                                                                                                                                                                                                                                                                                                                                                                                                                                                                                                                                                                                                                                                                                                                                                                                                                                                                                                                                                                                                                                                                                                                                                                                                                                                                                                                           |    |
| Men's Bantam 51-54Kg                                                                                                                                                                                                                                                                                                                                                                                                                                                                                                                                                                                                                                                                                                                                                                                                                                                                                                                                                                                                                                                                                                                                                                                                                                                                                                                                                                                                                                                                                                                                                                                                                                                                                                                                                                                                                                                                                                                                                                                                                                                                                                           |    |
| Men's Bantam 51-54Kg                                                                                                                                                                                                                                                                                                                                                                                                                                                                                                                                                                                                                                                                                                                                                                                                                                                                                                                                                                                                                                                                                                                                                                                                                                                                                                                                                                                                                                                                                                                                                                                                                                                                                                                                                                                                                                                                                                                                                                                                                                                                                                           |    |
| Mohsin Mehmood                                                                                                                                                                                                                                                                                                                                                                                                                                                                                                                                                                                                                                                                                                                                                                                                                                                                                                                                                                                                                                                                                                                                                                                                                                                                                                                                                                                                                                                                                                                                                                                                                                                                                                                                                                                                                                                                                                                                                                                                                                                                                                                 |    |
| A   Men's Feather 54-57Kg                                                                                                                                                                                                                                                                                                                                                                                                                                                                                                                                                                                                                                                                                                                                                                                                                                                                                                                                                                                                                                                                                                                                                                                                                                                                                                                                                                                                                                                                                                                                                                                                                                                                                                                                                                                                                                                                                                                                                                                                                                                                                                      |    |
| A   Men's Feather 54-57Kg                                                                                                                                                                                                                                                                                                                                                                                                                                                                                                                                                                                                                                                                                                                                                                                                                                                                                                                                                                                                                                                                                                                                                                                                                                                                                                                                                                                                                                                                                                                                                                                                                                                                                                                                                                                                                                                                                                                                                                                                                                                                                                      |    |
| 4         Men's Feather 54-57Kg         NAQEEB ULLAH         WAP         SILVER           AURANGZAIB         NAV         BRONZE           BILAL ASHRAF         ISB         BRONZE           IBRAHIM         ARM         GOLD           SHAHAB-UD-DIN         PAF         SILVER           ZEESHAN         PNJ         BRONZE           BABAR ALI         KPT         BRONZE           IBRAR ALI         ARM         GOLD           DAWOOD         PAF         SILVER           FAISAL HANIF         NAV         BRONZE           UBAIDA         BAL         BRONZE           GUL ZAIB         ARM         GOLD           MOHIB ULLAH         WAP         SILVER           ZIA-UR-REHMAN         BAL         BRONZE           AHSAN ULLAH         WAP         GOLD           SHAHAR KHANI         NAV         SILVER                                                                                                                                                                                                                                                                                                                                                                                                                                                                                                                                                                                                                                                                                                                                                                                                                                                                                                                                                                                                                                                                                                                                                                                                                                                                                                            |    |
| AURANGZAIB                                                                                                                                                                                                                                                                                                                                                                                                                                                                                                                                                                                                                                                                                                                                                                                                                                                                                                                                                                                                                                                                                                                                                                                                                                                                                                                                                                                                                                                                                                                                                                                                                                                                                                                                                                                                                                                                                                                                                                                                                                                                                                                     |    |
| BILAL ASHRAF   ISB   BRONZE                                                                                                                                                                                                                                                                                                                                                                                                                                                                                                                                                                                                                                                                                                                                                                                                                                                                                                                                                                                                                                                                                                                                                                                                                                                                                                                                                                                                                                                                                                                                                                                                                                                                                                                                                                                                                                                                                                                                                                                                                                                                                                    |    |
| 5         Men's Light 57-60Kg         SHAHAB-UD-DIN         PAF         SILVER           ZEESHAN         PNJ         BRONZE           BABAR ALI         KPT         BRONZE           IBRAR ALI         ARM         GOLD           DAWOOD         PAF         SILVER           FAISAL HANIF         NAV         BRONZE           UBAIDA         BAL         BRONZE           GUL ZAIB         ARM         GOLD           MOHIB ULLAH         WAP         SILVER           ZIA-UR-REHMAN         BAL         BRONZE           AHSAN ULLAH         WAP         GOLD           SHAHAB KHAN         NAV         SILVER                                                                                                                                                                                                                                                                                                                                                                                                                                                                                                                                                                                                                                                                                                                                                                                                                                                                                                                                                                                                                                                                                                                                                                                                                                                                                                                                                                                                                                                                                                              |    |
| Men's Light 57-60Kg   ZEESHAN                                                                                                                                                                                                                                                                                                                                                                                                                                                                                                                                                                                                                                                                                                                                                                                                                                                                                                                                                                                                                                                                                                                                                                                                                                                                                                                                                                                                                                                                                                                                                                                                                                                                                                                                                                                                                                                                                                                                                                                                                                                                                                  |    |
| Tee    |    |
| BABAR ALI                                                                                                                                                                                                                                                                                                                                                                                                                                                                                                                                                                                                                                                                                                                                                                                                                                                                                                                                                                                                                                                                                                                                                                                                                                                                                                                                                                                                                                                                                                                                                                                                                                                                                                                                                                                                                                                                                                                                                                                                                                                                                                                      |    |
| BRAR ALI                                                                                                                                                                                                                                                                                                                                                                                                                                                                                                                                                                                                                                                                                                                                                                                                                                                                                                                                                                                                                                                                                                                                                                                                                                                                                                                                                                                                                                                                                                                                                                                                                                                                                                                                                                                                                                                                                                                                                                                                                                                                                                                       |    |
| Men's Light Welter 60-63.5Kg         DAWOOD         PAF         SILVER           FAISAL HANIF         NAV         BRONZE           UBAIDA         BAL         BRONZE           GUL ZAIB         ARM         GOLD           MOHIB ULLAH         WAP         SILVER           ZIA-UR-REHMAN         BAL         BRONZE           NAJEEB         SND         BRONZE           AHSAN ULLAH         WAP         GOLD           SHAMAR KHAN         NAV         SILVER                                                                                                                                                                                                                                                                                                                                                                                                                                                                                                                                                                                                                                                                                                                                                                                                                                                                                                                                                                                                                                                                                                                                                                                                                                                                                                                                                                                                                                                                                                                                                                                                                                                               |    |
| FAISAL HANIF                                                                                                                                                                                                                                                                                                                                                                                                                                                                                                                                                                                                                                                                                                                                                                                                                                                                                                                                                                                                                                                                                                                                                                                                                                                                                                                                                                                                                                                                                                                                                                                                                                                                                                                                                                                                                                                                                                                                                                                                                                                                                                                   |    |
| UBAIDA                                                                                                                                                                                                                                                                                                                                                                                                                                                                                                                                                                                                                                                                                                                                                                                                                                                                                                                                                                                                                                                                                                                                                                                                                                                                                                                                                                                                                                                                                                                                                                                                                                                                                                                                                                                                                                                                                                                                                                                                                                                                                                                         |    |
| The last of the    |    |
| 7 Men's Welter 63.5-67Kg MOHIB ULLAH WAP SILVER ZIA-UR-REHMAN BAL BRONZE NAJEEB SND BRONZE AHSAN ULLAH WAP GOLD SHAHAR KHAN NAV SILVER                                                                                                                                                                                                                                                                                                                                                                                                                                                                                                                                                                                                                                                                                                                                                                                                                                                                                                                                                                                                                                                                                                                                                                                                                                                                                                                                                                                                                                                                                                                                                                                                                                                                                                                                                                                                                                                                                                                                                                                         |    |
| NAJEEB SND BRONZE  AHSAN ULLAH WAP GOLD                                                                                                                                                                                                                                                                                                                                                                                                                                                                                                                                                                                                                                                                                                                                                                                                                                                                                                                                                                                                                                                                                                                                                                                                                                                                                                                                                                                                                                                                                                                                                                                                                                                                                                                                                                                                                                                                                                                                                                                                                                                                                        |    |
| NAJEEB SND BRONZE AHSAN ULLAH WAP GOLD                                                                                                                                                                                                                                                                                                                                                                                                                                                                                                                                                                                                                                                                                                                                                                                                                                                                                                                                                                                                                                                                                                                                                                                                                                                                                                                                                                                                                                                                                                                                                                                                                                                                                                                                                                                                                                                                                                                                                                                                                                                                                         |    |
| CHAHAD KHANI NAV CHIVED                                                                                                                                                                                                                                                                                                                                                                                                                                                                                                                                                                                                                                                                                                                                                                                                                                                                                                                                                                                                                                                                                                                                                                                                                                                                                                                                                                                                                                                                                                                                                                                                                                                                                                                                                                                                                                                                                                                                                                                                                                                                                                        |    |
| 8 Men's Light Middle 67-71 Kg SHAHAB KHAN NAV SILVER                                                                                                                                                                                                                                                                                                                                                                                                                                                                                                                                                                                                                                                                                                                                                                                                                                                                                                                                                                                                                                                                                                                                                                                                                                                                                                                                                                                                                                                                                                                                                                                                                                                                                                                                                                                                                                                                                                                                                                                                                                                                           |    |
|                                                                                                                                                                                                                                                                                                                                                                                                                                                                                                                                                                                                                                                                                                                                                                                                                                                                                                                                                                                                                                                                                                                                                                                                                                                                                                                                                                                                                                                                                                                                                                                                                                                                                                                                                                                                                                                                                                                                                                                                                                                                                                                                |    |
| SAEED ANWAR ARM BRONZE                                                                                                                                                                                                                                                                                                                                                                                                                                                                                                                                                                                                                                                                                                                                                                                                                                                                                                                                                                                                                                                                                                                                                                                                                                                                                                                                                                                                                                                                                                                                                                                                                                                                                                                                                                                                                                                                                                                                                                                                                                                                                                         |    |
| IDREES PAF BRONZE                                                                                                                                                                                                                                                                                                                                                                                                                                                                                                                                                                                                                                                                                                                                                                                                                                                                                                                                                                                                                                                                                                                                                                                                                                                                                                                                                                                                                                                                                                                                                                                                                                                                                                                                                                                                                                                                                                                                                                                                                                                                                                              |    |
| SAIF-UL-MANAN ARM GOLD                                                                                                                                                                                                                                                                                                                                                                                                                                                                                                                                                                                                                                                                                                                                                                                                                                                                                                                                                                                                                                                                                                                                                                                                                                                                                                                                                                                                                                                                                                                                                                                                                                                                                                                                                                                                                                                                                                                                                                                                                                                                                                         |    |
| TANVEER AHMED NAV SILVER                                                                                                                                                                                                                                                                                                                                                                                                                                                                                                                                                                                                                                                                                                                                                                                                                                                                                                                                                                                                                                                                                                                                                                                                                                                                                                                                                                                                                                                                                                                                                                                                                                                                                                                                                                                                                                                                                                                                                                                                                                                                                                       |    |
| 9 Men's Middle 71-75Kg KARAR HUSSAN WAP BRONZE                                                                                                                                                                                                                                                                                                                                                                                                                                                                                                                                                                                                                                                                                                                                                                                                                                                                                                                                                                                                                                                                                                                                                                                                                                                                                                                                                                                                                                                                                                                                                                                                                                                                                                                                                                                                                                                                                                                                                                                                                                                                                 |    |
| ZAHID PATHAN SND BRONZE                                                                                                                                                                                                                                                                                                                                                                                                                                                                                                                                                                                                                                                                                                                                                                                                                                                                                                                                                                                                                                                                                                                                                                                                                                                                                                                                                                                                                                                                                                                                                                                                                                                                                                                                                                                                                                                                                                                                                                                                                                                                                                        |    |
| QAISAR ALI QALANDAR NAV GOLD                                                                                                                                                                                                                                                                                                                                                                                                                                                                                                                                                                                                                                                                                                                                                                                                                                                                                                                                                                                                                                                                                                                                                                                                                                                                                                                                                                                                                                                                                                                                                                                                                                                                                                                                                                                                                                                                                                                                                                                                                                                                                                   |    |
| 10 Men's Light Heavy 75-80Kg ASAD ULLAH WAP SILVER                                                                                                                                                                                                                                                                                                                                                                                                                                                                                                                                                                                                                                                                                                                                                                                                                                                                                                                                                                                                                                                                                                                                                                                                                                                                                                                                                                                                                                                                                                                                                                                                                                                                                                                                                                                                                                                                                                                                                                                                                                                                             |    |
| 10 Men's Light Heavy 75-80Kg ASAL SND BRONZE                                                                                                                                                                                                                                                                                                                                                                                                                                                                                                                                                                                                                                                                                                                                                                                                                                                                                                                                                                                                                                                                                                                                                                                                                                                                                                                                                                                                                                                                                                                                                                                                                                                                                                                                                                                                                                                                                                                                                                                                                                                                                   |    |
| AJMAL PATHAN PAF <b>DISQ</b>                                                                                                                                                                                                                                                                                                                                                                                                                                                                                                                                                                                                                                                                                                                                                                                                                                                                                                                                                                                                                                                                                                                                                                                                                                                                                                                                                                                                                                                                                                                                                                                                                                                                                                                                                                                                                                                                                                                                                                                                                                                                                                   |    |
| ZEESHAN ALI ARM GOLD                                                                                                                                                                                                                                                                                                                                                                                                                                                                                                                                                                                                                                                                                                                                                                                                                                                                                                                                                                                                                                                                                                                                                                                                                                                                                                                                                                                                                                                                                                                                                                                                                                                                                                                                                                                                                                                                                                                                                                                                                                                                                                           |    |
| 11 Men's Cruiser 80-86Kg HASNAIN ABBAS NAV SILVER                                                                                                                                                                                                                                                                                                                                                                                                                                                                                                                                                                                                                                                                                                                                                                                                                                                                                                                                                                                                                                                                                                                                                                                                                                                                                                                                                                                                                                                                                                                                                                                                                                                                                                                                                                                                                                                                                                                                                                                                                                                                              |    |
| FARIS RASHEED KPT BRONZE                                                                                                                                                                                                                                                                                                                                                                                                                                                                                                                                                                                                                                                                                                                                                                                                                                                                                                                                                                                                                                                                                                                                                                                                                                                                                                                                                                                                                                                                                                                                                                                                                                                                                                                                                                                                                                                                                                                                                                                                                                                                                                       |    |
| MEHMOOD-UL-HASAN PAF <b>DISQ</b>                                                                                                                                                                                                                                                                                                                                                                                                                                                                                                                                                                                                                                                                                                                                                                                                                                                                                                                                                                                                                                                                                                                                                                                                                                                                                                                                                                                                                                                                                                                                                                                                                                                                                                                                                                                                                                                                                                                                                                                                                                                                                               |    |
| IRFAN KHAN ARM GOLD                                                                                                                                                                                                                                                                                                                                                                                                                                                                                                                                                                                                                                                                                                                                                                                                                                                                                                                                                                                                                                                                                                                                                                                                                                                                                                                                                                                                                                                                                                                                                                                                                                                                                                                                                                                                                                                                                                                                                                                                                                                                                                            |    |
| 12 Men's Heavy 86-92Kg ANAS MEHMOOD NAV SILVER                                                                                                                                                                                                                                                                                                                                                                                                                                                                                                                                                                                                                                                                                                                                                                                                                                                                                                                                                                                                                                                                                                                                                                                                                                                                                                                                                                                                                                                                                                                                                                                                                                                                                                                                                                                                                                                                                                                                                                                                                                                                                 |    |
| WASEEM POL BRONZE                                                                                                                                                                                                                                                                                                                                                                                                                                                                                                                                                                                                                                                                                                                                                                                                                                                                                                                                                                                                                                                                                                                                                                                                                                                                                                                                                                                                                                                                                                                                                                                                                                                                                                                                                                                                                                                                                                                                                                                                                                                                                                              |    |
| AIMAL-UD-DIN PAF BRONZE                                                                                                                                                                                                                                                                                                                                                                                                                                                                                                                                                                                                                                                                                                                                                                                                                                                                                                                                                                                                                                                                                                                                                                                                                                                                                                                                                                                                                                                                                                                                                                                                                                                                                                                                                                                                                                                                                                                                                                                                                                                                                                        |    |
| AZHAR ALI ARM GOLD                                                                                                                                                                                                                                                                                                                                                                                                                                                                                                                                                                                                                                                                                                                                                                                                                                                                                                                                                                                                                                                                                                                                                                                                                                                                                                                                                                                                                                                                                                                                                                                                                                                                                                                                                                                                                                                                                                                                                                                                                                                                                                             |    |
| 13 Men's Super Heavy +92Kg MIRZA AZAM PAF SILVER                                                                                                                                                                                                                                                                                                                                                                                                                                                                                                                                                                                                                                                                                                                                                                                                                                                                                                                                                                                                                                                                                                                                                                                                                                                                                                                                                                                                                                                                                                                                                                                                                                                                                                                                                                                                                                                                                                                                                                                                                                                                               |    |
| AHSHAM-UL-HAQ NAV BRONZE                                                                                                                                                                                                                                                                                                                                                                                                                                                                                                                                                                                                                                                                                                                                                                                                                                                                                                                                                                                                                                                                                                                                                                                                                                                                                                                                                                                                                                                                                                                                                                                                                                                                                                                                                                                                                                                                                                                                                                                                                                                                                                       |    |
| SANA ULLAH WAP BRONZE                                                                                                                                                                                                                                                                                                                                                                                                                                                                                                                                                                                                                                                                                                                                                                                                                                                                                                                                                                                                                                                                                                                                                                                                                                                                                                                                                                                                                                                                                                                                                                                                                                                                                                                                                                                                                                                                                                                                                                                                                                                                                                          |    |