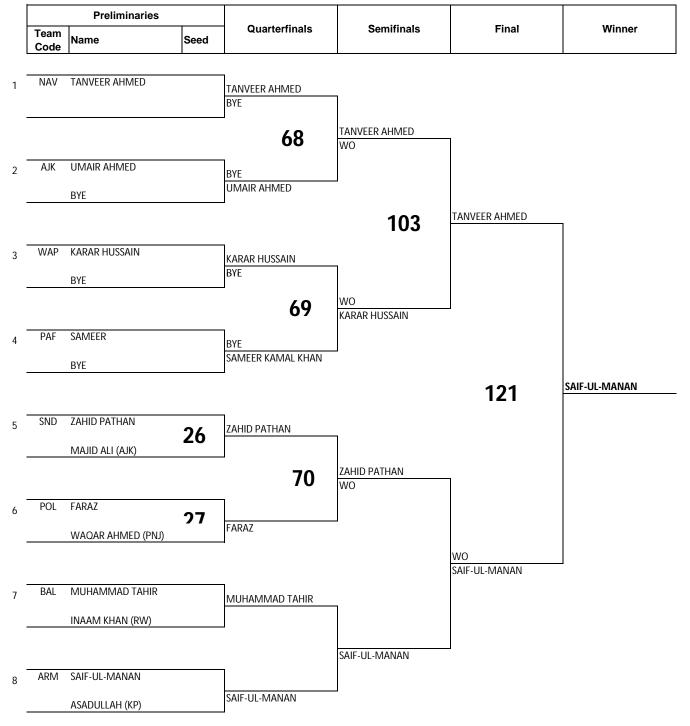

#### **RESULTS (MEN)**

| Men's Minimum 46-48Kg                                                                                                                                                                                                                                                                                                                                                                                                                                                                                                                                                                                                                                                                                                                                                                                                                                                                                                                                                                                                                                                                                                                                                                                                                                                                                                                                                                                                                                                                                                                                                                                                                                                                                                                                                                                                                                                                                                                                                                                                                                                                                                          | ıl |
|--------------------------------------------------------------------------------------------------------------------------------------------------------------------------------------------------------------------------------------------------------------------------------------------------------------------------------------------------------------------------------------------------------------------------------------------------------------------------------------------------------------------------------------------------------------------------------------------------------------------------------------------------------------------------------------------------------------------------------------------------------------------------------------------------------------------------------------------------------------------------------------------------------------------------------------------------------------------------------------------------------------------------------------------------------------------------------------------------------------------------------------------------------------------------------------------------------------------------------------------------------------------------------------------------------------------------------------------------------------------------------------------------------------------------------------------------------------------------------------------------------------------------------------------------------------------------------------------------------------------------------------------------------------------------------------------------------------------------------------------------------------------------------------------------------------------------------------------------------------------------------------------------------------------------------------------------------------------------------------------------------------------------------------------------------------------------------------------------------------------------------|----|
| Men's Minimum 46-48kg                                                                                                                                                                                                                                                                                                                                                                                                                                                                                                                                                                                                                                                                                                                                                                                                                                                                                                                                                                                                                                                                                                                                                                                                                                                                                                                                                                                                                                                                                                                                                                                                                                                                                                                                                                                                                                                                                                                                                                                                                                                                                                          |    |
| OMAR AFANDI                                                                                                                                                                                                                                                                                                                                                                                                                                                                                                                                                                                                                                                                                                                                                                                                                                                                                                                                                                                                                                                                                                                                                                                                                                                                                                                                                                                                                                                                                                                                                                                                                                                                                                                                                                                                                                                                                                                                                                                                                                                                                                                    |    |
| ATTA ULLAH   WAP   GOLD                                                                                                                                                                                                                                                                                                                                                                                                                                                                                                                                                                                                                                                                                                                                                                                                                                                                                                                                                                                                                                                                                                                                                                                                                                                                                                                                                                                                                                                                                                                                                                                                                                                                                                                                                                                                                                                                                                                                                                                                                                                                                                        |    |
| Men's Fly 48-51Kg                                                                                                                                                                                                                                                                                                                                                                                                                                                                                                                                                                                                                                                                                                                                                                                                                                                                                                                                                                                                                                                                                                                                                                                                                                                                                                                                                                                                                                                                                                                                                                                                                                                                                                                                                                                                                                                                                                                                                                                                                                                                                                              |    |
| ALI RAZA BAL BRONZE HUSBAN SND BRONZE HUSBAN SND BRONZE MUHAMMAD QASIM ARM GOLD SOMAMA REHMAN PNJ SILVER MOHSIN MEHMOOD AJK BRONZE ZAKIR HUSSAIN ARM GOLD NAQEEB ULLAH WAP SILVER AURANGZAIB NAV BRONZE BILAL ASHRAF ISB BRONZE BILAL ASHRAF ISB BRONZE IBRAHIM ARM GOLD SHAHAB-UD-DIN PAF SILVER ZEESHAN PNJ BRONZE BABAR ALI KPT BRONZE BIRAR ALI ARM GOLD DAWOOD PAF SILVER FAISAL HANIF NAV BRONZE FAISAL HANIF NAV BRONZE UBAIDA BAL BRONZE GUL ZAIB ARM GOLD MOHIB ULLAH WAP SILVER ZIA-UR-REHMAN BAL BRONZE AHSAN ULLAH WAP GOLD NAVE SILVER SILVER SILVER FAISAL HANIF NAV BRONZE BAL BRONZE BA |    |
| ALI RAZA BAL BRONZE HUSBAN SND BRONZE HUSBAN SND BRONZE MUHAMMAD QASIM ARM GOLD SOMAMA REHMAN PNJ SILVER MOHSIN MEHMOOD AJK BRONZE ZAKIR HUSSAIN ARM GOLD NAQEEB ULLAH WAP SILVER AURANGZAIB NAV BRONZE BILAL ASHRAF ISB BRONZE BILAL ASHRAF ISB BRONZE IBRAHIM ARM GOLD SHAHAB-UD-DIN PAF SILVER ZEESHAN PNJ BRONZE BABAR ALI KPT BRONZE BIRAR ALI ARM GOLD DAWOOD PAF SILVER FAISAL HANIF NAV BRONZE FAISAL HANIF NAV BRONZE UBAIDA BAL BRONZE GUL ZAIB ARM GOLD MOHIB ULLAH WAP SILVER ZIA-UR-REHMAN BAL BRONZE AHSAN ULLAH WAP GOLD NAVE SILVER SILVER SILVER FAISAL HANIF NAV BRONZE BAL BRONZE BA |    |
| Men's Bantam 51-54Kg                                                                                                                                                                                                                                                                                                                                                                                                                                                                                                                                                                                                                                                                                                                                                                                                                                                                                                                                                                                                                                                                                                                                                                                                                                                                                                                                                                                                                                                                                                                                                                                                                                                                                                                                                                                                                                                                                                                                                                                                                                                                                                           |    |
| Men's Bantam 51-54Kg                                                                                                                                                                                                                                                                                                                                                                                                                                                                                                                                                                                                                                                                                                                                                                                                                                                                                                                                                                                                                                                                                                                                                                                                                                                                                                                                                                                                                                                                                                                                                                                                                                                                                                                                                                                                                                                                                                                                                                                                                                                                                                           |    |
| Men's Bantam 51-54Kg                                                                                                                                                                                                                                                                                                                                                                                                                                                                                                                                                                                                                                                                                                                                                                                                                                                                                                                                                                                                                                                                                                                                                                                                                                                                                                                                                                                                                                                                                                                                                                                                                                                                                                                                                                                                                                                                                                                                                                                                                                                                                                           |    |
| Mohsin Mehmood                                                                                                                                                                                                                                                                                                                                                                                                                                                                                                                                                                                                                                                                                                                                                                                                                                                                                                                                                                                                                                                                                                                                                                                                                                                                                                                                                                                                                                                                                                                                                                                                                                                                                                                                                                                                                                                                                                                                                                                                                                                                                                                 |    |
| A   Men's Feather 54-57Kg                                                                                                                                                                                                                                                                                                                                                                                                                                                                                                                                                                                                                                                                                                                                                                                                                                                                                                                                                                                                                                                                                                                                                                                                                                                                                                                                                                                                                                                                                                                                                                                                                                                                                                                                                                                                                                                                                                                                                                                                                                                                                                      |    |
| A   Men's Feather 54-57Kg                                                                                                                                                                                                                                                                                                                                                                                                                                                                                                                                                                                                                                                                                                                                                                                                                                                                                                                                                                                                                                                                                                                                                                                                                                                                                                                                                                                                                                                                                                                                                                                                                                                                                                                                                                                                                                                                                                                                                                                                                                                                                                      |    |
| 4         Men's Feather 54-57Kg         NAQEEB ULLAH         WAP         SILVER           AURANGZAIB         NAV         BRONZE           BILAL ASHRAF         ISB         BRONZE           IBRAHIM         ARM         GOLD           SHAHAB-UD-DIN         PAF         SILVER           ZEESHAN         PNJ         BRONZE           BABAR ALI         KPT         BRONZE           IBRAR ALI         ARM         GOLD           DAWOOD         PAF         SILVER           FAISAL HANIF         NAV         BRONZE           UBAIDA         BAL         BRONZE           GUL ZAIB         ARM         GOLD           MOHIB ULLAH         WAP         SILVER           ZIA-UR-REHMAN         BAL         BRONZE           AHSAN ULLAH         WAP         GOLD           SHAHAR KHANI         NAV         SILVER                                                                                                                                                                                                                                                                                                                                                                                                                                                                                                                                                                                                                                                                                                                                                                                                                                                                                                                                                                                                                                                                                                                                                                                                                                                                                                            |    |
| AURANGZAIB                                                                                                                                                                                                                                                                                                                                                                                                                                                                                                                                                                                                                                                                                                                                                                                                                                                                                                                                                                                                                                                                                                                                                                                                                                                                                                                                                                                                                                                                                                                                                                                                                                                                                                                                                                                                                                                                                                                                                                                                                                                                                                                     |    |
| BILAL ASHRAF   ISB   BRONZE                                                                                                                                                                                                                                                                                                                                                                                                                                                                                                                                                                                                                                                                                                                                                                                                                                                                                                                                                                                                                                                                                                                                                                                                                                                                                                                                                                                                                                                                                                                                                                                                                                                                                                                                                                                                                                                                                                                                                                                                                                                                                                    |    |
| 5         Men's Light 57-60Kg         SHAHAB-UD-DIN         PAF         SILVER           ZEESHAN         PNJ         BRONZE           BABAR ALI         KPT         BRONZE           IBRAR ALI         ARM         GOLD           DAWOOD         PAF         SILVER           FAISAL HANIF         NAV         BRONZE           UBAIDA         BAL         BRONZE           GUL ZAIB         ARM         GOLD           MOHIB ULLAH         WAP         SILVER           ZIA-UR-REHMAN         BAL         BRONZE           AHSAN ULLAH         WAP         GOLD           SHAHAB KHAN         NAV         SILVER                                                                                                                                                                                                                                                                                                                                                                                                                                                                                                                                                                                                                                                                                                                                                                                                                                                                                                                                                                                                                                                                                                                                                                                                                                                                                                                                                                                                                                                                                                              |    |
| Men's Light 57-60Kg   ZEESHAN                                                                                                                                                                                                                                                                                                                                                                                                                                                                                                                                                                                                                                                                                                                                                                                                                                                                                                                                                                                                                                                                                                                                                                                                                                                                                                                                                                                                                                                                                                                                                                                                                                                                                                                                                                                                                                                                                                                                                                                                                                                                                                  |    |
| Tee    |    |
| BABAR ALI                                                                                                                                                                                                                                                                                                                                                                                                                                                                                                                                                                                                                                                                                                                                                                                                                                                                                                                                                                                                                                                                                                                                                                                                                                                                                                                                                                                                                                                                                                                                                                                                                                                                                                                                                                                                                                                                                                                                                                                                                                                                                                                      |    |
| BRAR ALI                                                                                                                                                                                                                                                                                                                                                                                                                                                                                                                                                                                                                                                                                                                                                                                                                                                                                                                                                                                                                                                                                                                                                                                                                                                                                                                                                                                                                                                                                                                                                                                                                                                                                                                                                                                                                                                                                                                                                                                                                                                                                                                       |    |
| Men's Light Welter 60-63.5Kg         DAWOOD         PAF         SILVER           FAISAL HANIF         NAV         BRONZE           UBAIDA         BAL         BRONZE           GUL ZAIB         ARM         GOLD           MOHIB ULLAH         WAP         SILVER           ZIA-UR-REHMAN         BAL         BRONZE           NAJEEB         SND         BRONZE           AHSAN ULLAH         WAP         GOLD           SHAMAR KHAN         NAV         SILVER                                                                                                                                                                                                                                                                                                                                                                                                                                                                                                                                                                                                                                                                                                                                                                                                                                                                                                                                                                                                                                                                                                                                                                                                                                                                                                                                                                                                                                                                                                                                                                                                                                                               |    |
| FAISAL HANIF                                                                                                                                                                                                                                                                                                                                                                                                                                                                                                                                                                                                                                                                                                                                                                                                                                                                                                                                                                                                                                                                                                                                                                                                                                                                                                                                                                                                                                                                                                                                                                                                                                                                                                                                                                                                                                                                                                                                                                                                                                                                                                                   |    |
| UBAIDA                                                                                                                                                                                                                                                                                                                                                                                                                                                                                                                                                                                                                                                                                                                                                                                                                                                                                                                                                                                                                                                                                                                                                                                                                                                                                                                                                                                                                                                                                                                                                                                                                                                                                                                                                                                                                                                                                                                                                                                                                                                                                                                         |    |
| The last of the    |    |
| 7 Men's Welter 63.5-67Kg MOHIB ULLAH WAP SILVER ZIA-UR-REHMAN BAL BRONZE NAJEEB SND BRONZE AHSAN ULLAH WAP GOLD SHAHAR KHAN NAV SILVER                                                                                                                                                                                                                                                                                                                                                                                                                                                                                                                                                                                                                                                                                                                                                                                                                                                                                                                                                                                                                                                                                                                                                                                                                                                                                                                                                                                                                                                                                                                                                                                                                                                                                                                                                                                                                                                                                                                                                                                         |    |
| NAJEEB SND BRONZE  AHSAN ULLAH WAP GOLD                                                                                                                                                                                                                                                                                                                                                                                                                                                                                                                                                                                                                                                                                                                                                                                                                                                                                                                                                                                                                                                                                                                                                                                                                                                                                                                                                                                                                                                                                                                                                                                                                                                                                                                                                                                                                                                                                                                                                                                                                                                                                        |    |
| NAJEEB SND BRONZE AHSAN ULLAH WAP GOLD                                                                                                                                                                                                                                                                                                                                                                                                                                                                                                                                                                                                                                                                                                                                                                                                                                                                                                                                                                                                                                                                                                                                                                                                                                                                                                                                                                                                                                                                                                                                                                                                                                                                                                                                                                                                                                                                                                                                                                                                                                                                                         |    |
| CHAHAD KHANI NAV CHIVED                                                                                                                                                                                                                                                                                                                                                                                                                                                                                                                                                                                                                                                                                                                                                                                                                                                                                                                                                                                                                                                                                                                                                                                                                                                                                                                                                                                                                                                                                                                                                                                                                                                                                                                                                                                                                                                                                                                                                                                                                                                                                                        |    |
| 8 Men's Light Middle 67-71 Kg SHAHAB KHAN NAV SILVER                                                                                                                                                                                                                                                                                                                                                                                                                                                                                                                                                                                                                                                                                                                                                                                                                                                                                                                                                                                                                                                                                                                                                                                                                                                                                                                                                                                                                                                                                                                                                                                                                                                                                                                                                                                                                                                                                                                                                                                                                                                                           |    |
|                                                                                                                                                                                                                                                                                                                                                                                                                                                                                                                                                                                                                                                                                                                                                                                                                                                                                                                                                                                                                                                                                                                                                                                                                                                                                                                                                                                                                                                                                                                                                                                                                                                                                                                                                                                                                                                                                                                                                                                                                                                                                                                                |    |
| SAEED ANWAR ARM BRONZE                                                                                                                                                                                                                                                                                                                                                                                                                                                                                                                                                                                                                                                                                                                                                                                                                                                                                                                                                                                                                                                                                                                                                                                                                                                                                                                                                                                                                                                                                                                                                                                                                                                                                                                                                                                                                                                                                                                                                                                                                                                                                                         |    |
| IDREES PAF BRONZE                                                                                                                                                                                                                                                                                                                                                                                                                                                                                                                                                                                                                                                                                                                                                                                                                                                                                                                                                                                                                                                                                                                                                                                                                                                                                                                                                                                                                                                                                                                                                                                                                                                                                                                                                                                                                                                                                                                                                                                                                                                                                                              |    |
| SAIF-UL-MANAN ARM GOLD                                                                                                                                                                                                                                                                                                                                                                                                                                                                                                                                                                                                                                                                                                                                                                                                                                                                                                                                                                                                                                                                                                                                                                                                                                                                                                                                                                                                                                                                                                                                                                                                                                                                                                                                                                                                                                                                                                                                                                                                                                                                                                         |    |
| TANVEER AHMED NAV SILVER                                                                                                                                                                                                                                                                                                                                                                                                                                                                                                                                                                                                                                                                                                                                                                                                                                                                                                                                                                                                                                                                                                                                                                                                                                                                                                                                                                                                                                                                                                                                                                                                                                                                                                                                                                                                                                                                                                                                                                                                                                                                                                       |    |
| 9 Men's Middle 71-75Kg KARAR HUSSAN WAP BRONZE                                                                                                                                                                                                                                                                                                                                                                                                                                                                                                                                                                                                                                                                                                                                                                                                                                                                                                                                                                                                                                                                                                                                                                                                                                                                                                                                                                                                                                                                                                                                                                                                                                                                                                                                                                                                                                                                                                                                                                                                                                                                                 |    |
| ZAHID PATHAN SND BRONZE                                                                                                                                                                                                                                                                                                                                                                                                                                                                                                                                                                                                                                                                                                                                                                                                                                                                                                                                                                                                                                                                                                                                                                                                                                                                                                                                                                                                                                                                                                                                                                                                                                                                                                                                                                                                                                                                                                                                                                                                                                                                                                        |    |
| QAISAR ALI QALANDAR NAV GOLD                                                                                                                                                                                                                                                                                                                                                                                                                                                                                                                                                                                                                                                                                                                                                                                                                                                                                                                                                                                                                                                                                                                                                                                                                                                                                                                                                                                                                                                                                                                                                                                                                                                                                                                                                                                                                                                                                                                                                                                                                                                                                                   |    |
| 10 Men's Light Heavy 75-80Kg ASAD ULLAH WAP SILVER                                                                                                                                                                                                                                                                                                                                                                                                                                                                                                                                                                                                                                                                                                                                                                                                                                                                                                                                                                                                                                                                                                                                                                                                                                                                                                                                                                                                                                                                                                                                                                                                                                                                                                                                                                                                                                                                                                                                                                                                                                                                             |    |
| 10 Men's Light Heavy 75-80Kg ASAL SND BRONZE                                                                                                                                                                                                                                                                                                                                                                                                                                                                                                                                                                                                                                                                                                                                                                                                                                                                                                                                                                                                                                                                                                                                                                                                                                                                                                                                                                                                                                                                                                                                                                                                                                                                                                                                                                                                                                                                                                                                                                                                                                                                                   |    |
| AJMAL PATHAN PAF <b>DISQ</b>                                                                                                                                                                                                                                                                                                                                                                                                                                                                                                                                                                                                                                                                                                                                                                                                                                                                                                                                                                                                                                                                                                                                                                                                                                                                                                                                                                                                                                                                                                                                                                                                                                                                                                                                                                                                                                                                                                                                                                                                                                                                                                   |    |
| ZEESHAN ALI ARM GOLD                                                                                                                                                                                                                                                                                                                                                                                                                                                                                                                                                                                                                                                                                                                                                                                                                                                                                                                                                                                                                                                                                                                                                                                                                                                                                                                                                                                                                                                                                                                                                                                                                                                                                                                                                                                                                                                                                                                                                                                                                                                                                                           |    |
| 11 Men's Cruiser 80-86Kg HASNAIN ABBAS NAV SILVER                                                                                                                                                                                                                                                                                                                                                                                                                                                                                                                                                                                                                                                                                                                                                                                                                                                                                                                                                                                                                                                                                                                                                                                                                                                                                                                                                                                                                                                                                                                                                                                                                                                                                                                                                                                                                                                                                                                                                                                                                                                                              |    |
| FARIS RASHEED KPT BRONZE                                                                                                                                                                                                                                                                                                                                                                                                                                                                                                                                                                                                                                                                                                                                                                                                                                                                                                                                                                                                                                                                                                                                                                                                                                                                                                                                                                                                                                                                                                                                                                                                                                                                                                                                                                                                                                                                                                                                                                                                                                                                                                       |    |
| MEHMOOD-UL-HASAN PAF <b>DISQ</b>                                                                                                                                                                                                                                                                                                                                                                                                                                                                                                                                                                                                                                                                                                                                                                                                                                                                                                                                                                                                                                                                                                                                                                                                                                                                                                                                                                                                                                                                                                                                                                                                                                                                                                                                                                                                                                                                                                                                                                                                                                                                                               |    |
| IRFAN KHAN ARM GOLD                                                                                                                                                                                                                                                                                                                                                                                                                                                                                                                                                                                                                                                                                                                                                                                                                                                                                                                                                                                                                                                                                                                                                                                                                                                                                                                                                                                                                                                                                                                                                                                                                                                                                                                                                                                                                                                                                                                                                                                                                                                                                                            |    |
| 12 Men's Heavy 86-92Kg ANAS MEHMOOD NAV SILVER                                                                                                                                                                                                                                                                                                                                                                                                                                                                                                                                                                                                                                                                                                                                                                                                                                                                                                                                                                                                                                                                                                                                                                                                                                                                                                                                                                                                                                                                                                                                                                                                                                                                                                                                                                                                                                                                                                                                                                                                                                                                                 |    |
| WASEEM POL BRONZE                                                                                                                                                                                                                                                                                                                                                                                                                                                                                                                                                                                                                                                                                                                                                                                                                                                                                                                                                                                                                                                                                                                                                                                                                                                                                                                                                                                                                                                                                                                                                                                                                                                                                                                                                                                                                                                                                                                                                                                                                                                                                                              |    |
| AIMAL-UD-DIN PAF BRONZE                                                                                                                                                                                                                                                                                                                                                                                                                                                                                                                                                                                                                                                                                                                                                                                                                                                                                                                                                                                                                                                                                                                                                                                                                                                                                                                                                                                                                                                                                                                                                                                                                                                                                                                                                                                                                                                                                                                                                                                                                                                                                                        |    |
| AZHAR ALI ARM GOLD                                                                                                                                                                                                                                                                                                                                                                                                                                                                                                                                                                                                                                                                                                                                                                                                                                                                                                                                                                                                                                                                                                                                                                                                                                                                                                                                                                                                                                                                                                                                                                                                                                                                                                                                                                                                                                                                                                                                                                                                                                                                                                             |    |
| 13 Men's Super Heavy +92Kg MIRZA AZAM PAF SILVER                                                                                                                                                                                                                                                                                                                                                                                                                                                                                                                                                                                                                                                                                                                                                                                                                                                                                                                                                                                                                                                                                                                                                                                                                                                                                                                                                                                                                                                                                                                                                                                                                                                                                                                                                                                                                                                                                                                                                                                                                                                                               |    |
| AHSHAM-UL-HAQ NAV BRONZE                                                                                                                                                                                                                                                                                                                                                                                                                                                                                                                                                                                                                                                                                                                                                                                                                                                                                                                                                                                                                                                                                                                                                                                                                                                                                                                                                                                                                                                                                                                                                                                                                                                                                                                                                                                                                                                                                                                                                                                                                                                                                                       |    |
| SANA ULLAH WAP BRONZE                                                                                                                                                                                                                                                                                                                                                                                                                                                                                                                                                                                                                                                                                                                                                                                                                                                                                                                                                                                                                                                                                                                                                                                                                                                                                                                                                                                                                                                                                                                                                                                                                                                                                                                                                                                                                                                                                                                                                                                                                                                                                                          |    |