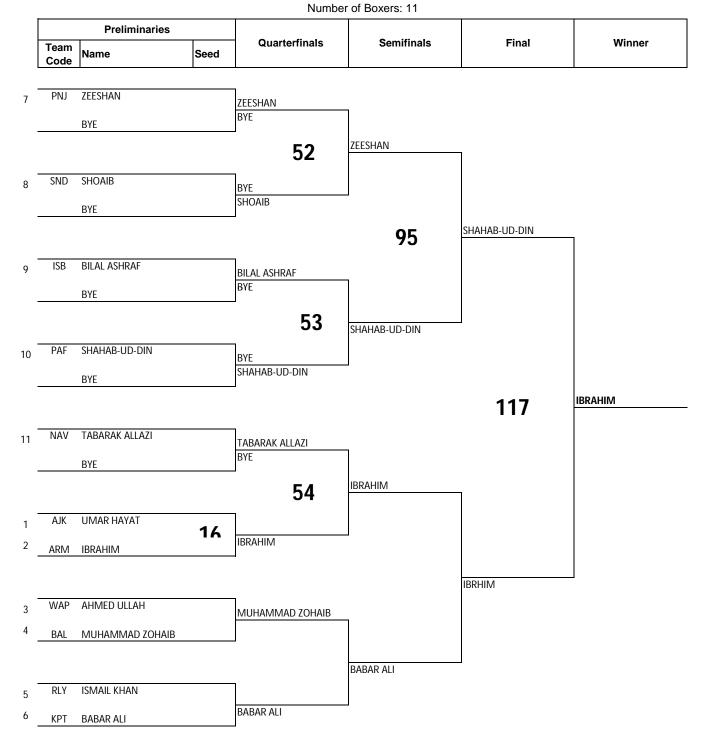

#### **RESULTS (MEN)**

| Men's Minimum 46-48Kg                                                                                                                                                                                                                                                                                                                                                                                                                                                                                                                                                                                                                                                                                                                                                                                                                                                                                                                                                                                                                                                                                                                                                                                                                                                                                                                                                                                                                                                                                                                                                                                                                                                                                                                                                                                                                                                                                                                                                                                                                                                                                                          | ıl |
|--------------------------------------------------------------------------------------------------------------------------------------------------------------------------------------------------------------------------------------------------------------------------------------------------------------------------------------------------------------------------------------------------------------------------------------------------------------------------------------------------------------------------------------------------------------------------------------------------------------------------------------------------------------------------------------------------------------------------------------------------------------------------------------------------------------------------------------------------------------------------------------------------------------------------------------------------------------------------------------------------------------------------------------------------------------------------------------------------------------------------------------------------------------------------------------------------------------------------------------------------------------------------------------------------------------------------------------------------------------------------------------------------------------------------------------------------------------------------------------------------------------------------------------------------------------------------------------------------------------------------------------------------------------------------------------------------------------------------------------------------------------------------------------------------------------------------------------------------------------------------------------------------------------------------------------------------------------------------------------------------------------------------------------------------------------------------------------------------------------------------------|----|
| Men's Minimum 46-48kg                                                                                                                                                                                                                                                                                                                                                                                                                                                                                                                                                                                                                                                                                                                                                                                                                                                                                                                                                                                                                                                                                                                                                                                                                                                                                                                                                                                                                                                                                                                                                                                                                                                                                                                                                                                                                                                                                                                                                                                                                                                                                                          |    |
| OMAR AFANDI                                                                                                                                                                                                                                                                                                                                                                                                                                                                                                                                                                                                                                                                                                                                                                                                                                                                                                                                                                                                                                                                                                                                                                                                                                                                                                                                                                                                                                                                                                                                                                                                                                                                                                                                                                                                                                                                                                                                                                                                                                                                                                                    |    |
| ATTA ULLAH   WAP   GOLD                                                                                                                                                                                                                                                                                                                                                                                                                                                                                                                                                                                                                                                                                                                                                                                                                                                                                                                                                                                                                                                                                                                                                                                                                                                                                                                                                                                                                                                                                                                                                                                                                                                                                                                                                                                                                                                                                                                                                                                                                                                                                                        |    |
| Men's Fly 48-51Kg                                                                                                                                                                                                                                                                                                                                                                                                                                                                                                                                                                                                                                                                                                                                                                                                                                                                                                                                                                                                                                                                                                                                                                                                                                                                                                                                                                                                                                                                                                                                                                                                                                                                                                                                                                                                                                                                                                                                                                                                                                                                                                              |    |
| ALI RAZA BAL BRONZE HUSBAN SND BRONZE HUSBAN SND BRONZE MUHAMMAD QASIM ARM GOLD SOMAMA REHMAN PNJ SILVER MOHSIN MEHMOOD AJK BRONZE ZAKIR HUSSAIN ARM GOLD NAQEEB ULLAH WAP SILVER AURANGZAIB NAV BRONZE BILAL ASHRAF ISB BRONZE BILAL ASHRAF ISB BRONZE IBRAHIM ARM GOLD SHAHAB-UD-DIN PAF SILVER ZEESHAN PNJ BRONZE BABAR ALI KPT BRONZE BIRAR ALI ARM GOLD DAWOOD PAF SILVER FAISAL HANIF NAV BRONZE FAISAL HANIF NAV BRONZE UBAIDA BAL BRONZE GUL ZAIB ARM GOLD MOHIB ULLAH WAP SILVER ZIA-UR-REHMAN BAL BRONZE AHSAN ULLAH WAP GOLD NAVE SILVER SILVER SILVER FAISAL HANIF NAV BRONZE BAL BRONZE BA |    |
| ALI RAZA BAL BRONZE HUSBAN SND BRONZE HUSBAN SND BRONZE MUHAMMAD QASIM ARM GOLD SOMAMA REHMAN PNJ SILVER MOHSIN MEHMOOD AJK BRONZE ZAKIR HUSSAIN ARM GOLD NAQEEB ULLAH WAP SILVER AURANGZAIB NAV BRONZE BILAL ASHRAF ISB BRONZE BILAL ASHRAF ISB BRONZE IBRAHIM ARM GOLD SHAHAB-UD-DIN PAF SILVER ZEESHAN PNJ BRONZE BABAR ALI KPT BRONZE BIRAR ALI ARM GOLD DAWOOD PAF SILVER FAISAL HANIF NAV BRONZE FAISAL HANIF NAV BRONZE UBAIDA BAL BRONZE GUL ZAIB ARM GOLD MOHIB ULLAH WAP SILVER ZIA-UR-REHMAN BAL BRONZE AHSAN ULLAH WAP GOLD NAVE SILVER SILVER SILVER FAISAL HANIF NAV BRONZE BAL BRONZE BA |    |
| Men's Bantam 51-54Kg                                                                                                                                                                                                                                                                                                                                                                                                                                                                                                                                                                                                                                                                                                                                                                                                                                                                                                                                                                                                                                                                                                                                                                                                                                                                                                                                                                                                                                                                                                                                                                                                                                                                                                                                                                                                                                                                                                                                                                                                                                                                                                           |    |
| Men's Bantam 51-54Kg                                                                                                                                                                                                                                                                                                                                                                                                                                                                                                                                                                                                                                                                                                                                                                                                                                                                                                                                                                                                                                                                                                                                                                                                                                                                                                                                                                                                                                                                                                                                                                                                                                                                                                                                                                                                                                                                                                                                                                                                                                                                                                           |    |
| Men's Bantam 51-54Kg                                                                                                                                                                                                                                                                                                                                                                                                                                                                                                                                                                                                                                                                                                                                                                                                                                                                                                                                                                                                                                                                                                                                                                                                                                                                                                                                                                                                                                                                                                                                                                                                                                                                                                                                                                                                                                                                                                                                                                                                                                                                                                           |    |
| Mohsin Mehmood                                                                                                                                                                                                                                                                                                                                                                                                                                                                                                                                                                                                                                                                                                                                                                                                                                                                                                                                                                                                                                                                                                                                                                                                                                                                                                                                                                                                                                                                                                                                                                                                                                                                                                                                                                                                                                                                                                                                                                                                                                                                                                                 |    |
| A   Men's Feather 54-57Kg                                                                                                                                                                                                                                                                                                                                                                                                                                                                                                                                                                                                                                                                                                                                                                                                                                                                                                                                                                                                                                                                                                                                                                                                                                                                                                                                                                                                                                                                                                                                                                                                                                                                                                                                                                                                                                                                                                                                                                                                                                                                                                      |    |
| A   Men's Feather 54-57Kg                                                                                                                                                                                                                                                                                                                                                                                                                                                                                                                                                                                                                                                                                                                                                                                                                                                                                                                                                                                                                                                                                                                                                                                                                                                                                                                                                                                                                                                                                                                                                                                                                                                                                                                                                                                                                                                                                                                                                                                                                                                                                                      |    |
| 4         Men's Feather 54-57Kg         NAQEEB ULLAH         WAP         SILVER           AURANGZAIB         NAV         BRONZE           BILAL ASHRAF         ISB         BRONZE           IBRAHIM         ARM         GOLD           SHAHAB-UD-DIN         PAF         SILVER           ZEESHAN         PNJ         BRONZE           BABAR ALI         KPT         BRONZE           IBRAR ALI         ARM         GOLD           DAWOOD         PAF         SILVER           FAISAL HANIF         NAV         BRONZE           UBAIDA         BAL         BRONZE           GUL ZAIB         ARM         GOLD           MOHIB ULLAH         WAP         SILVER           ZIA-UR-REHMAN         BAL         BRONZE           AHSAN ULLAH         WAP         GOLD           SHAHAR KHANI         NAV         SILVER                                                                                                                                                                                                                                                                                                                                                                                                                                                                                                                                                                                                                                                                                                                                                                                                                                                                                                                                                                                                                                                                                                                                                                                                                                                                                                            |    |
| AURANGZAIB                                                                                                                                                                                                                                                                                                                                                                                                                                                                                                                                                                                                                                                                                                                                                                                                                                                                                                                                                                                                                                                                                                                                                                                                                                                                                                                                                                                                                                                                                                                                                                                                                                                                                                                                                                                                                                                                                                                                                                                                                                                                                                                     |    |
| BILAL ASHRAF   ISB   BRONZE                                                                                                                                                                                                                                                                                                                                                                                                                                                                                                                                                                                                                                                                                                                                                                                                                                                                                                                                                                                                                                                                                                                                                                                                                                                                                                                                                                                                                                                                                                                                                                                                                                                                                                                                                                                                                                                                                                                                                                                                                                                                                                    |    |
| 5         Men's Light 57-60Kg         SHAHAB-UD-DIN         PAF         SILVER           ZEESHAN         PNJ         BRONZE           BABAR ALI         KPT         BRONZE           IBRAR ALI         ARM         GOLD           DAWOOD         PAF         SILVER           FAISAL HANIF         NAV         BRONZE           UBAIDA         BAL         BRONZE           GUL ZAIB         ARM         GOLD           MOHIB ULLAH         WAP         SILVER           ZIA-UR-REHMAN         BAL         BRONZE           AHSAN ULLAH         WAP         GOLD           SHAHAB KHAN         NAV         SILVER                                                                                                                                                                                                                                                                                                                                                                                                                                                                                                                                                                                                                                                                                                                                                                                                                                                                                                                                                                                                                                                                                                                                                                                                                                                                                                                                                                                                                                                                                                              |    |
| Men's Light 57-60Kg   ZEESHAN                                                                                                                                                                                                                                                                                                                                                                                                                                                                                                                                                                                                                                                                                                                                                                                                                                                                                                                                                                                                                                                                                                                                                                                                                                                                                                                                                                                                                                                                                                                                                                                                                                                                                                                                                                                                                                                                                                                                                                                                                                                                                                  |    |
| Tee    |    |
| BABAR ALI                                                                                                                                                                                                                                                                                                                                                                                                                                                                                                                                                                                                                                                                                                                                                                                                                                                                                                                                                                                                                                                                                                                                                                                                                                                                                                                                                                                                                                                                                                                                                                                                                                                                                                                                                                                                                                                                                                                                                                                                                                                                                                                      |    |
| BRAR ALI                                                                                                                                                                                                                                                                                                                                                                                                                                                                                                                                                                                                                                                                                                                                                                                                                                                                                                                                                                                                                                                                                                                                                                                                                                                                                                                                                                                                                                                                                                                                                                                                                                                                                                                                                                                                                                                                                                                                                                                                                                                                                                                       |    |
| Men's Light Welter 60-63.5Kg         DAWOOD         PAF         SILVER           FAISAL HANIF         NAV         BRONZE           UBAIDA         BAL         BRONZE           GUL ZAIB         ARM         GOLD           MOHIB ULLAH         WAP         SILVER           ZIA-UR-REHMAN         BAL         BRONZE           NAJEEB         SND         BRONZE           AHSAN ULLAH         WAP         GOLD           SHAMAR KHAN         NAV         SILVER                                                                                                                                                                                                                                                                                                                                                                                                                                                                                                                                                                                                                                                                                                                                                                                                                                                                                                                                                                                                                                                                                                                                                                                                                                                                                                                                                                                                                                                                                                                                                                                                                                                               |    |
| FAISAL HANIF                                                                                                                                                                                                                                                                                                                                                                                                                                                                                                                                                                                                                                                                                                                                                                                                                                                                                                                                                                                                                                                                                                                                                                                                                                                                                                                                                                                                                                                                                                                                                                                                                                                                                                                                                                                                                                                                                                                                                                                                                                                                                                                   |    |
| UBAIDA                                                                                                                                                                                                                                                                                                                                                                                                                                                                                                                                                                                                                                                                                                                                                                                                                                                                                                                                                                                                                                                                                                                                                                                                                                                                                                                                                                                                                                                                                                                                                                                                                                                                                                                                                                                                                                                                                                                                                                                                                                                                                                                         |    |
| The last of the    |    |
| 7 Men's Welter 63.5-67Kg MOHIB ULLAH WAP SILVER ZIA-UR-REHMAN BAL BRONZE NAJEEB SND BRONZE AHSAN ULLAH WAP GOLD SHAHAR KHAN NAV SILVER                                                                                                                                                                                                                                                                                                                                                                                                                                                                                                                                                                                                                                                                                                                                                                                                                                                                                                                                                                                                                                                                                                                                                                                                                                                                                                                                                                                                                                                                                                                                                                                                                                                                                                                                                                                                                                                                                                                                                                                         |    |
| NAJEEB SND BRONZE  AHSAN ULLAH WAP GOLD                                                                                                                                                                                                                                                                                                                                                                                                                                                                                                                                                                                                                                                                                                                                                                                                                                                                                                                                                                                                                                                                                                                                                                                                                                                                                                                                                                                                                                                                                                                                                                                                                                                                                                                                                                                                                                                                                                                                                                                                                                                                                        |    |
| NAJEEB SND BRONZE AHSAN ULLAH WAP GOLD                                                                                                                                                                                                                                                                                                                                                                                                                                                                                                                                                                                                                                                                                                                                                                                                                                                                                                                                                                                                                                                                                                                                                                                                                                                                                                                                                                                                                                                                                                                                                                                                                                                                                                                                                                                                                                                                                                                                                                                                                                                                                         |    |
| CHAHAD KHANI NAV CHIVED                                                                                                                                                                                                                                                                                                                                                                                                                                                                                                                                                                                                                                                                                                                                                                                                                                                                                                                                                                                                                                                                                                                                                                                                                                                                                                                                                                                                                                                                                                                                                                                                                                                                                                                                                                                                                                                                                                                                                                                                                                                                                                        |    |
| 8 Men's Light Middle 67-71 Kg SHAHAB KHAN NAV SILVER                                                                                                                                                                                                                                                                                                                                                                                                                                                                                                                                                                                                                                                                                                                                                                                                                                                                                                                                                                                                                                                                                                                                                                                                                                                                                                                                                                                                                                                                                                                                                                                                                                                                                                                                                                                                                                                                                                                                                                                                                                                                           |    |
|                                                                                                                                                                                                                                                                                                                                                                                                                                                                                                                                                                                                                                                                                                                                                                                                                                                                                                                                                                                                                                                                                                                                                                                                                                                                                                                                                                                                                                                                                                                                                                                                                                                                                                                                                                                                                                                                                                                                                                                                                                                                                                                                |    |
| SAEED ANWAR ARM BRONZE                                                                                                                                                                                                                                                                                                                                                                                                                                                                                                                                                                                                                                                                                                                                                                                                                                                                                                                                                                                                                                                                                                                                                                                                                                                                                                                                                                                                                                                                                                                                                                                                                                                                                                                                                                                                                                                                                                                                                                                                                                                                                                         |    |
| IDREES PAF BRONZE                                                                                                                                                                                                                                                                                                                                                                                                                                                                                                                                                                                                                                                                                                                                                                                                                                                                                                                                                                                                                                                                                                                                                                                                                                                                                                                                                                                                                                                                                                                                                                                                                                                                                                                                                                                                                                                                                                                                                                                                                                                                                                              |    |
| SAIF-UL-MANAN ARM GOLD                                                                                                                                                                                                                                                                                                                                                                                                                                                                                                                                                                                                                                                                                                                                                                                                                                                                                                                                                                                                                                                                                                                                                                                                                                                                                                                                                                                                                                                                                                                                                                                                                                                                                                                                                                                                                                                                                                                                                                                                                                                                                                         |    |
| TANVEER AHMED NAV SILVER                                                                                                                                                                                                                                                                                                                                                                                                                                                                                                                                                                                                                                                                                                                                                                                                                                                                                                                                                                                                                                                                                                                                                                                                                                                                                                                                                                                                                                                                                                                                                                                                                                                                                                                                                                                                                                                                                                                                                                                                                                                                                                       |    |
| 9 Men's Middle 71-75Kg KARAR HUSSAN WAP BRONZE                                                                                                                                                                                                                                                                                                                                                                                                                                                                                                                                                                                                                                                                                                                                                                                                                                                                                                                                                                                                                                                                                                                                                                                                                                                                                                                                                                                                                                                                                                                                                                                                                                                                                                                                                                                                                                                                                                                                                                                                                                                                                 |    |
| ZAHID PATHAN SND BRONZE                                                                                                                                                                                                                                                                                                                                                                                                                                                                                                                                                                                                                                                                                                                                                                                                                                                                                                                                                                                                                                                                                                                                                                                                                                                                                                                                                                                                                                                                                                                                                                                                                                                                                                                                                                                                                                                                                                                                                                                                                                                                                                        |    |
| QAISAR ALI QALANDAR NAV GOLD                                                                                                                                                                                                                                                                                                                                                                                                                                                                                                                                                                                                                                                                                                                                                                                                                                                                                                                                                                                                                                                                                                                                                                                                                                                                                                                                                                                                                                                                                                                                                                                                                                                                                                                                                                                                                                                                                                                                                                                                                                                                                                   |    |
| 10 Men's Light Heavy 75-80Kg ASAD ULLAH WAP SILVER                                                                                                                                                                                                                                                                                                                                                                                                                                                                                                                                                                                                                                                                                                                                                                                                                                                                                                                                                                                                                                                                                                                                                                                                                                                                                                                                                                                                                                                                                                                                                                                                                                                                                                                                                                                                                                                                                                                                                                                                                                                                             |    |
| 10 Men's Light Heavy 75-80Kg ASAL SND BRONZE                                                                                                                                                                                                                                                                                                                                                                                                                                                                                                                                                                                                                                                                                                                                                                                                                                                                                                                                                                                                                                                                                                                                                                                                                                                                                                                                                                                                                                                                                                                                                                                                                                                                                                                                                                                                                                                                                                                                                                                                                                                                                   |    |
| AJMAL PATHAN PAF <b>DISQ</b>                                                                                                                                                                                                                                                                                                                                                                                                                                                                                                                                                                                                                                                                                                                                                                                                                                                                                                                                                                                                                                                                                                                                                                                                                                                                                                                                                                                                                                                                                                                                                                                                                                                                                                                                                                                                                                                                                                                                                                                                                                                                                                   |    |
| ZEESHAN ALI ARM GOLD                                                                                                                                                                                                                                                                                                                                                                                                                                                                                                                                                                                                                                                                                                                                                                                                                                                                                                                                                                                                                                                                                                                                                                                                                                                                                                                                                                                                                                                                                                                                                                                                                                                                                                                                                                                                                                                                                                                                                                                                                                                                                                           |    |
| 11 Men's Cruiser 80-86Kg HASNAIN ABBAS NAV SILVER                                                                                                                                                                                                                                                                                                                                                                                                                                                                                                                                                                                                                                                                                                                                                                                                                                                                                                                                                                                                                                                                                                                                                                                                                                                                                                                                                                                                                                                                                                                                                                                                                                                                                                                                                                                                                                                                                                                                                                                                                                                                              |    |
| FARIS RASHEED KPT BRONZE                                                                                                                                                                                                                                                                                                                                                                                                                                                                                                                                                                                                                                                                                                                                                                                                                                                                                                                                                                                                                                                                                                                                                                                                                                                                                                                                                                                                                                                                                                                                                                                                                                                                                                                                                                                                                                                                                                                                                                                                                                                                                                       |    |
| MEHMOOD-UL-HASAN PAF <b>DISQ</b>                                                                                                                                                                                                                                                                                                                                                                                                                                                                                                                                                                                                                                                                                                                                                                                                                                                                                                                                                                                                                                                                                                                                                                                                                                                                                                                                                                                                                                                                                                                                                                                                                                                                                                                                                                                                                                                                                                                                                                                                                                                                                               |    |
| IRFAN KHAN ARM GOLD                                                                                                                                                                                                                                                                                                                                                                                                                                                                                                                                                                                                                                                                                                                                                                                                                                                                                                                                                                                                                                                                                                                                                                                                                                                                                                                                                                                                                                                                                                                                                                                                                                                                                                                                                                                                                                                                                                                                                                                                                                                                                                            |    |
| 12 Men's Heavy 86-92Kg ANAS MEHMOOD NAV SILVER                                                                                                                                                                                                                                                                                                                                                                                                                                                                                                                                                                                                                                                                                                                                                                                                                                                                                                                                                                                                                                                                                                                                                                                                                                                                                                                                                                                                                                                                                                                                                                                                                                                                                                                                                                                                                                                                                                                                                                                                                                                                                 |    |
| WASEEM POL BRONZE                                                                                                                                                                                                                                                                                                                                                                                                                                                                                                                                                                                                                                                                                                                                                                                                                                                                                                                                                                                                                                                                                                                                                                                                                                                                                                                                                                                                                                                                                                                                                                                                                                                                                                                                                                                                                                                                                                                                                                                                                                                                                                              |    |
| AIMAL-UD-DIN PAF BRONZE                                                                                                                                                                                                                                                                                                                                                                                                                                                                                                                                                                                                                                                                                                                                                                                                                                                                                                                                                                                                                                                                                                                                                                                                                                                                                                                                                                                                                                                                                                                                                                                                                                                                                                                                                                                                                                                                                                                                                                                                                                                                                                        |    |
| AZHAR ALI ARM GOLD                                                                                                                                                                                                                                                                                                                                                                                                                                                                                                                                                                                                                                                                                                                                                                                                                                                                                                                                                                                                                                                                                                                                                                                                                                                                                                                                                                                                                                                                                                                                                                                                                                                                                                                                                                                                                                                                                                                                                                                                                                                                                                             |    |
| 13 Men's Super Heavy +92Kg MIRZA AZAM PAF SILVER                                                                                                                                                                                                                                                                                                                                                                                                                                                                                                                                                                                                                                                                                                                                                                                                                                                                                                                                                                                                                                                                                                                                                                                                                                                                                                                                                                                                                                                                                                                                                                                                                                                                                                                                                                                                                                                                                                                                                                                                                                                                               |    |
| AHSHAM-UL-HAQ NAV BRONZE                                                                                                                                                                                                                                                                                                                                                                                                                                                                                                                                                                                                                                                                                                                                                                                                                                                                                                                                                                                                                                                                                                                                                                                                                                                                                                                                                                                                                                                                                                                                                                                                                                                                                                                                                                                                                                                                                                                                                                                                                                                                                                       |    |
| SANA ULLAH WAP BRONZE                                                                                                                                                                                                                                                                                                                                                                                                                                                                                                                                                                                                                                                                                                                                                                                                                                                                                                                                                                                                                                                                                                                                                                                                                                                                                                                                                                                                                                                                                                                                                                                                                                                                                                                                                                                                                                                                                                                                                                                                                                                                                                          |    |