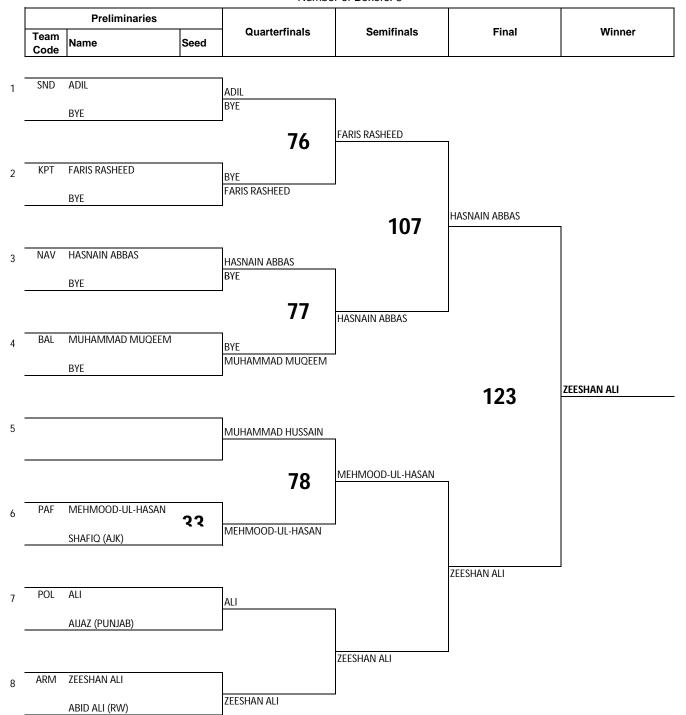

#### **RESULTS (MEN)**

| Men's Minimum 46-48Kg                                                                                                                                                                                                                                                                                                                                                                                                                                                                                                                                                                                                                                                                                                                                                                                                                                                                                                                                                                                                                                                                                                                                                                                                                                                                                                                                                                                                                                                                                                                                                                                                                                                                                                                                                                                                                                                                                                                                                                                                                                                                                                          | ıl |
|--------------------------------------------------------------------------------------------------------------------------------------------------------------------------------------------------------------------------------------------------------------------------------------------------------------------------------------------------------------------------------------------------------------------------------------------------------------------------------------------------------------------------------------------------------------------------------------------------------------------------------------------------------------------------------------------------------------------------------------------------------------------------------------------------------------------------------------------------------------------------------------------------------------------------------------------------------------------------------------------------------------------------------------------------------------------------------------------------------------------------------------------------------------------------------------------------------------------------------------------------------------------------------------------------------------------------------------------------------------------------------------------------------------------------------------------------------------------------------------------------------------------------------------------------------------------------------------------------------------------------------------------------------------------------------------------------------------------------------------------------------------------------------------------------------------------------------------------------------------------------------------------------------------------------------------------------------------------------------------------------------------------------------------------------------------------------------------------------------------------------------|----|
| Men's Minimum 46-48kg                                                                                                                                                                                                                                                                                                                                                                                                                                                                                                                                                                                                                                                                                                                                                                                                                                                                                                                                                                                                                                                                                                                                                                                                                                                                                                                                                                                                                                                                                                                                                                                                                                                                                                                                                                                                                                                                                                                                                                                                                                                                                                          |    |
| OMAR AFANDI                                                                                                                                                                                                                                                                                                                                                                                                                                                                                                                                                                                                                                                                                                                                                                                                                                                                                                                                                                                                                                                                                                                                                                                                                                                                                                                                                                                                                                                                                                                                                                                                                                                                                                                                                                                                                                                                                                                                                                                                                                                                                                                    |    |
| ATTA ULLAH   WAP   GOLD                                                                                                                                                                                                                                                                                                                                                                                                                                                                                                                                                                                                                                                                                                                                                                                                                                                                                                                                                                                                                                                                                                                                                                                                                                                                                                                                                                                                                                                                                                                                                                                                                                                                                                                                                                                                                                                                                                                                                                                                                                                                                                        |    |
| Men's Fly 48-51Kg                                                                                                                                                                                                                                                                                                                                                                                                                                                                                                                                                                                                                                                                                                                                                                                                                                                                                                                                                                                                                                                                                                                                                                                                                                                                                                                                                                                                                                                                                                                                                                                                                                                                                                                                                                                                                                                                                                                                                                                                                                                                                                              |    |
| ALI RAZA BAL BRONZE HUSBAN SND BRONZE HUSBAN SND BRONZE MUHAMMAD QASIM ARM GOLD SOMAMA REHMAN PNJ SILVER MOHSIN MEHMOOD AJK BRONZE ZAKIR HUSSAIN ARM GOLD NAQEEB ULLAH WAP SILVER AURANGZAIB NAV BRONZE BILAL ASHRAF ISB BRONZE BILAL ASHRAF ISB BRONZE IBRAHIM ARM GOLD SHAHAB-UD-DIN PAF SILVER ZEESHAN PNJ BRONZE BABAR ALI KPT BRONZE BIRAR ALI ARM GOLD DAWOOD PAF SILVER FAISAL HANIF NAV BRONZE FAISAL HANIF NAV BRONZE UBAIDA BAL BRONZE GUL ZAIB ARM GOLD MOHIB ULLAH WAP SILVER ZIA-UR-REHMAN BAL BRONZE AHSAN ULLAH WAP GOLD NAVE SILVER SILVER SILVER FAISAL HANIF NAV BRONZE BAL BRONZE BA |    |
| ALI RAZA BAL BRONZE HUSBAN SND BRONZE HUSBAN SND BRONZE MUHAMMAD QASIM ARM GOLD SOMAMA REHMAN PNJ SILVER MOHSIN MEHMOOD AJK BRONZE ZAKIR HUSSAIN ARM GOLD NAQEEB ULLAH WAP SILVER AURANGZAIB NAV BRONZE BILAL ASHRAF ISB BRONZE BILAL ASHRAF ISB BRONZE IBRAHIM ARM GOLD SHAHAB-UD-DIN PAF SILVER ZEESHAN PNJ BRONZE BABAR ALI KPT BRONZE BIRAR ALI ARM GOLD DAWOOD PAF SILVER FAISAL HANIF NAV BRONZE FAISAL HANIF NAV BRONZE UBAIDA BAL BRONZE GUL ZAIB ARM GOLD MOHIB ULLAH WAP SILVER ZIA-UR-REHMAN BAL BRONZE AHSAN ULLAH WAP GOLD NAVE SILVER SILVER SILVER FAISAL HANIF NAV BRONZE BAL BRONZE BA |    |
| Men's Bantam 51-54Kg                                                                                                                                                                                                                                                                                                                                                                                                                                                                                                                                                                                                                                                                                                                                                                                                                                                                                                                                                                                                                                                                                                                                                                                                                                                                                                                                                                                                                                                                                                                                                                                                                                                                                                                                                                                                                                                                                                                                                                                                                                                                                                           |    |
| Men's Bantam 51-54Kg                                                                                                                                                                                                                                                                                                                                                                                                                                                                                                                                                                                                                                                                                                                                                                                                                                                                                                                                                                                                                                                                                                                                                                                                                                                                                                                                                                                                                                                                                                                                                                                                                                                                                                                                                                                                                                                                                                                                                                                                                                                                                                           |    |
| Men's Bantam 51-54Kg                                                                                                                                                                                                                                                                                                                                                                                                                                                                                                                                                                                                                                                                                                                                                                                                                                                                                                                                                                                                                                                                                                                                                                                                                                                                                                                                                                                                                                                                                                                                                                                                                                                                                                                                                                                                                                                                                                                                                                                                                                                                                                           |    |
| Mohsin Mehmood                                                                                                                                                                                                                                                                                                                                                                                                                                                                                                                                                                                                                                                                                                                                                                                                                                                                                                                                                                                                                                                                                                                                                                                                                                                                                                                                                                                                                                                                                                                                                                                                                                                                                                                                                                                                                                                                                                                                                                                                                                                                                                                 |    |
| A   Men's Feather 54-57Kg                                                                                                                                                                                                                                                                                                                                                                                                                                                                                                                                                                                                                                                                                                                                                                                                                                                                                                                                                                                                                                                                                                                                                                                                                                                                                                                                                                                                                                                                                                                                                                                                                                                                                                                                                                                                                                                                                                                                                                                                                                                                                                      |    |
| A   Men's Feather 54-57Kg                                                                                                                                                                                                                                                                                                                                                                                                                                                                                                                                                                                                                                                                                                                                                                                                                                                                                                                                                                                                                                                                                                                                                                                                                                                                                                                                                                                                                                                                                                                                                                                                                                                                                                                                                                                                                                                                                                                                                                                                                                                                                                      |    |
| 4         Men's Feather 54-57Kg         NAQEEB ULLAH         WAP         SILVER           AURANGZAIB         NAV         BRONZE           BILAL ASHRAF         ISB         BRONZE           IBRAHIM         ARM         GOLD           SHAHAB-UD-DIN         PAF         SILVER           ZEESHAN         PNJ         BRONZE           BABAR ALI         KPT         BRONZE           IBRAR ALI         ARM         GOLD           DAWOOD         PAF         SILVER           FAISAL HANIF         NAV         BRONZE           UBAIDA         BAL         BRONZE           GUL ZAIB         ARM         GOLD           MOHIB ULLAH         WAP         SILVER           ZIA-UR-REHMAN         BAL         BRONZE           AHSAN ULLAH         WAP         GOLD           SHAHAR KHANI         NAV         SILVER                                                                                                                                                                                                                                                                                                                                                                                                                                                                                                                                                                                                                                                                                                                                                                                                                                                                                                                                                                                                                                                                                                                                                                                                                                                                                                            |    |
| AURANGZAIB                                                                                                                                                                                                                                                                                                                                                                                                                                                                                                                                                                                                                                                                                                                                                                                                                                                                                                                                                                                                                                                                                                                                                                                                                                                                                                                                                                                                                                                                                                                                                                                                                                                                                                                                                                                                                                                                                                                                                                                                                                                                                                                     |    |
| BILAL ASHRAF   ISB   BRONZE                                                                                                                                                                                                                                                                                                                                                                                                                                                                                                                                                                                                                                                                                                                                                                                                                                                                                                                                                                                                                                                                                                                                                                                                                                                                                                                                                                                                                                                                                                                                                                                                                                                                                                                                                                                                                                                                                                                                                                                                                                                                                                    |    |
| 5         Men's Light 57-60Kg         SHAHAB-UD-DIN         PAF         SILVER           ZEESHAN         PNJ         BRONZE           BABAR ALI         KPT         BRONZE           IBRAR ALI         ARM         GOLD           DAWOOD         PAF         SILVER           FAISAL HANIF         NAV         BRONZE           UBAIDA         BAL         BRONZE           GUL ZAIB         ARM         GOLD           MOHIB ULLAH         WAP         SILVER           ZIA-UR-REHMAN         BAL         BRONZE           AHSAN ULLAH         WAP         GOLD           SHAHAB KHAN         NAV         SILVER                                                                                                                                                                                                                                                                                                                                                                                                                                                                                                                                                                                                                                                                                                                                                                                                                                                                                                                                                                                                                                                                                                                                                                                                                                                                                                                                                                                                                                                                                                              |    |
| Men's Light 57-60Kg   ZEESHAN                                                                                                                                                                                                                                                                                                                                                                                                                                                                                                                                                                                                                                                                                                                                                                                                                                                                                                                                                                                                                                                                                                                                                                                                                                                                                                                                                                                                                                                                                                                                                                                                                                                                                                                                                                                                                                                                                                                                                                                                                                                                                                  |    |
| Tee    |    |
| BABAR ALI                                                                                                                                                                                                                                                                                                                                                                                                                                                                                                                                                                                                                                                                                                                                                                                                                                                                                                                                                                                                                                                                                                                                                                                                                                                                                                                                                                                                                                                                                                                                                                                                                                                                                                                                                                                                                                                                                                                                                                                                                                                                                                                      |    |
| BRAR ALI                                                                                                                                                                                                                                                                                                                                                                                                                                                                                                                                                                                                                                                                                                                                                                                                                                                                                                                                                                                                                                                                                                                                                                                                                                                                                                                                                                                                                                                                                                                                                                                                                                                                                                                                                                                                                                                                                                                                                                                                                                                                                                                       |    |
| Men's Light Welter 60-63.5Kg         DAWOOD         PAF         SILVER           FAISAL HANIF         NAV         BRONZE           UBAIDA         BAL         BRONZE           GUL ZAIB         ARM         GOLD           MOHIB ULLAH         WAP         SILVER           ZIA-UR-REHMAN         BAL         BRONZE           NAJEEB         SND         BRONZE           AHSAN ULLAH         WAP         GOLD           SHAMAR KHAN         NAV         SILVER                                                                                                                                                                                                                                                                                                                                                                                                                                                                                                                                                                                                                                                                                                                                                                                                                                                                                                                                                                                                                                                                                                                                                                                                                                                                                                                                                                                                                                                                                                                                                                                                                                                               |    |
| FAISAL HANIF                                                                                                                                                                                                                                                                                                                                                                                                                                                                                                                                                                                                                                                                                                                                                                                                                                                                                                                                                                                                                                                                                                                                                                                                                                                                                                                                                                                                                                                                                                                                                                                                                                                                                                                                                                                                                                                                                                                                                                                                                                                                                                                   |    |
| UBAIDA                                                                                                                                                                                                                                                                                                                                                                                                                                                                                                                                                                                                                                                                                                                                                                                                                                                                                                                                                                                                                                                                                                                                                                                                                                                                                                                                                                                                                                                                                                                                                                                                                                                                                                                                                                                                                                                                                                                                                                                                                                                                                                                         |    |
| The last of the    |    |
| 7 Men's Welter 63.5-67Kg MOHIB ULLAH WAP SILVER ZIA-UR-REHMAN BAL BRONZE NAJEEB SND BRONZE AHSAN ULLAH WAP GOLD SHAHAR KHAN NAV SILVER                                                                                                                                                                                                                                                                                                                                                                                                                                                                                                                                                                                                                                                                                                                                                                                                                                                                                                                                                                                                                                                                                                                                                                                                                                                                                                                                                                                                                                                                                                                                                                                                                                                                                                                                                                                                                                                                                                                                                                                         |    |
| NAJEEB SND BRONZE  AHSAN ULLAH WAP GOLD                                                                                                                                                                                                                                                                                                                                                                                                                                                                                                                                                                                                                                                                                                                                                                                                                                                                                                                                                                                                                                                                                                                                                                                                                                                                                                                                                                                                                                                                                                                                                                                                                                                                                                                                                                                                                                                                                                                                                                                                                                                                                        |    |
| NAJEEB SND BRONZE AHSAN ULLAH WAP GOLD                                                                                                                                                                                                                                                                                                                                                                                                                                                                                                                                                                                                                                                                                                                                                                                                                                                                                                                                                                                                                                                                                                                                                                                                                                                                                                                                                                                                                                                                                                                                                                                                                                                                                                                                                                                                                                                                                                                                                                                                                                                                                         |    |
| CHAHAD KHANI NAV CHIVED                                                                                                                                                                                                                                                                                                                                                                                                                                                                                                                                                                                                                                                                                                                                                                                                                                                                                                                                                                                                                                                                                                                                                                                                                                                                                                                                                                                                                                                                                                                                                                                                                                                                                                                                                                                                                                                                                                                                                                                                                                                                                                        |    |
| 8 Men's Light Middle 67-71 Kg SHAHAB KHAN NAV SILVER                                                                                                                                                                                                                                                                                                                                                                                                                                                                                                                                                                                                                                                                                                                                                                                                                                                                                                                                                                                                                                                                                                                                                                                                                                                                                                                                                                                                                                                                                                                                                                                                                                                                                                                                                                                                                                                                                                                                                                                                                                                                           |    |
|                                                                                                                                                                                                                                                                                                                                                                                                                                                                                                                                                                                                                                                                                                                                                                                                                                                                                                                                                                                                                                                                                                                                                                                                                                                                                                                                                                                                                                                                                                                                                                                                                                                                                                                                                                                                                                                                                                                                                                                                                                                                                                                                |    |
| SAEED ANWAR ARM BRONZE                                                                                                                                                                                                                                                                                                                                                                                                                                                                                                                                                                                                                                                                                                                                                                                                                                                                                                                                                                                                                                                                                                                                                                                                                                                                                                                                                                                                                                                                                                                                                                                                                                                                                                                                                                                                                                                                                                                                                                                                                                                                                                         |    |
| IDREES PAF BRONZE                                                                                                                                                                                                                                                                                                                                                                                                                                                                                                                                                                                                                                                                                                                                                                                                                                                                                                                                                                                                                                                                                                                                                                                                                                                                                                                                                                                                                                                                                                                                                                                                                                                                                                                                                                                                                                                                                                                                                                                                                                                                                                              |    |
| SAIF-UL-MANAN ARM GOLD                                                                                                                                                                                                                                                                                                                                                                                                                                                                                                                                                                                                                                                                                                                                                                                                                                                                                                                                                                                                                                                                                                                                                                                                                                                                                                                                                                                                                                                                                                                                                                                                                                                                                                                                                                                                                                                                                                                                                                                                                                                                                                         |    |
| TANVEER AHMED NAV SILVER                                                                                                                                                                                                                                                                                                                                                                                                                                                                                                                                                                                                                                                                                                                                                                                                                                                                                                                                                                                                                                                                                                                                                                                                                                                                                                                                                                                                                                                                                                                                                                                                                                                                                                                                                                                                                                                                                                                                                                                                                                                                                                       |    |
| 9 Men's Middle 71-75Kg KARAR HUSSAN WAP BRONZE                                                                                                                                                                                                                                                                                                                                                                                                                                                                                                                                                                                                                                                                                                                                                                                                                                                                                                                                                                                                                                                                                                                                                                                                                                                                                                                                                                                                                                                                                                                                                                                                                                                                                                                                                                                                                                                                                                                                                                                                                                                                                 |    |
| ZAHID PATHAN SND BRONZE                                                                                                                                                                                                                                                                                                                                                                                                                                                                                                                                                                                                                                                                                                                                                                                                                                                                                                                                                                                                                                                                                                                                                                                                                                                                                                                                                                                                                                                                                                                                                                                                                                                                                                                                                                                                                                                                                                                                                                                                                                                                                                        |    |
| QAISAR ALI QALANDAR NAV GOLD                                                                                                                                                                                                                                                                                                                                                                                                                                                                                                                                                                                                                                                                                                                                                                                                                                                                                                                                                                                                                                                                                                                                                                                                                                                                                                                                                                                                                                                                                                                                                                                                                                                                                                                                                                                                                                                                                                                                                                                                                                                                                                   |    |
| 10 Men's Light Heavy 75-80Kg ASAD ULLAH WAP SILVER                                                                                                                                                                                                                                                                                                                                                                                                                                                                                                                                                                                                                                                                                                                                                                                                                                                                                                                                                                                                                                                                                                                                                                                                                                                                                                                                                                                                                                                                                                                                                                                                                                                                                                                                                                                                                                                                                                                                                                                                                                                                             |    |
| 10 Men's Light Heavy 75-80Kg ASAL SND BRONZE                                                                                                                                                                                                                                                                                                                                                                                                                                                                                                                                                                                                                                                                                                                                                                                                                                                                                                                                                                                                                                                                                                                                                                                                                                                                                                                                                                                                                                                                                                                                                                                                                                                                                                                                                                                                                                                                                                                                                                                                                                                                                   |    |
| AJMAL PATHAN PAF <b>DISQ</b>                                                                                                                                                                                                                                                                                                                                                                                                                                                                                                                                                                                                                                                                                                                                                                                                                                                                                                                                                                                                                                                                                                                                                                                                                                                                                                                                                                                                                                                                                                                                                                                                                                                                                                                                                                                                                                                                                                                                                                                                                                                                                                   |    |
| ZEESHAN ALI ARM GOLD                                                                                                                                                                                                                                                                                                                                                                                                                                                                                                                                                                                                                                                                                                                                                                                                                                                                                                                                                                                                                                                                                                                                                                                                                                                                                                                                                                                                                                                                                                                                                                                                                                                                                                                                                                                                                                                                                                                                                                                                                                                                                                           |    |
| 11 Men's Cruiser 80-86Kg HASNAIN ABBAS NAV SILVER                                                                                                                                                                                                                                                                                                                                                                                                                                                                                                                                                                                                                                                                                                                                                                                                                                                                                                                                                                                                                                                                                                                                                                                                                                                                                                                                                                                                                                                                                                                                                                                                                                                                                                                                                                                                                                                                                                                                                                                                                                                                              |    |
| FARIS RASHEED KPT BRONZE                                                                                                                                                                                                                                                                                                                                                                                                                                                                                                                                                                                                                                                                                                                                                                                                                                                                                                                                                                                                                                                                                                                                                                                                                                                                                                                                                                                                                                                                                                                                                                                                                                                                                                                                                                                                                                                                                                                                                                                                                                                                                                       |    |
| MEHMOOD-UL-HASAN PAF <b>DISQ</b>                                                                                                                                                                                                                                                                                                                                                                                                                                                                                                                                                                                                                                                                                                                                                                                                                                                                                                                                                                                                                                                                                                                                                                                                                                                                                                                                                                                                                                                                                                                                                                                                                                                                                                                                                                                                                                                                                                                                                                                                                                                                                               |    |
| IRFAN KHAN ARM GOLD                                                                                                                                                                                                                                                                                                                                                                                                                                                                                                                                                                                                                                                                                                                                                                                                                                                                                                                                                                                                                                                                                                                                                                                                                                                                                                                                                                                                                                                                                                                                                                                                                                                                                                                                                                                                                                                                                                                                                                                                                                                                                                            |    |
| 12 Men's Heavy 86-92Kg ANAS MEHMOOD NAV SILVER                                                                                                                                                                                                                                                                                                                                                                                                                                                                                                                                                                                                                                                                                                                                                                                                                                                                                                                                                                                                                                                                                                                                                                                                                                                                                                                                                                                                                                                                                                                                                                                                                                                                                                                                                                                                                                                                                                                                                                                                                                                                                 |    |
| WASEEM POL BRONZE                                                                                                                                                                                                                                                                                                                                                                                                                                                                                                                                                                                                                                                                                                                                                                                                                                                                                                                                                                                                                                                                                                                                                                                                                                                                                                                                                                                                                                                                                                                                                                                                                                                                                                                                                                                                                                                                                                                                                                                                                                                                                                              |    |
| AIMAL-UD-DIN PAF BRONZE                                                                                                                                                                                                                                                                                                                                                                                                                                                                                                                                                                                                                                                                                                                                                                                                                                                                                                                                                                                                                                                                                                                                                                                                                                                                                                                                                                                                                                                                                                                                                                                                                                                                                                                                                                                                                                                                                                                                                                                                                                                                                                        |    |
| AZHAR ALI ARM GOLD                                                                                                                                                                                                                                                                                                                                                                                                                                                                                                                                                                                                                                                                                                                                                                                                                                                                                                                                                                                                                                                                                                                                                                                                                                                                                                                                                                                                                                                                                                                                                                                                                                                                                                                                                                                                                                                                                                                                                                                                                                                                                                             |    |
| 13 Men's Super Heavy +92Kg MIRZA AZAM PAF SILVER                                                                                                                                                                                                                                                                                                                                                                                                                                                                                                                                                                                                                                                                                                                                                                                                                                                                                                                                                                                                                                                                                                                                                                                                                                                                                                                                                                                                                                                                                                                                                                                                                                                                                                                                                                                                                                                                                                                                                                                                                                                                               |    |
| AHSHAM-UL-HAQ NAV BRONZE                                                                                                                                                                                                                                                                                                                                                                                                                                                                                                                                                                                                                                                                                                                                                                                                                                                                                                                                                                                                                                                                                                                                                                                                                                                                                                                                                                                                                                                                                                                                                                                                                                                                                                                                                                                                                                                                                                                                                                                                                                                                                                       |    |
| SANA ULLAH WAP BRONZE                                                                                                                                                                                                                                                                                                                                                                                                                                                                                                                                                                                                                                                                                                                                                                                                                                                                                                                                                                                                                                                                                                                                                                                                                                                                                                                                                                                                                                                                                                                                                                                                                                                                                                                                                                                                                                                                                                                                                                                                                                                                                                          |    |