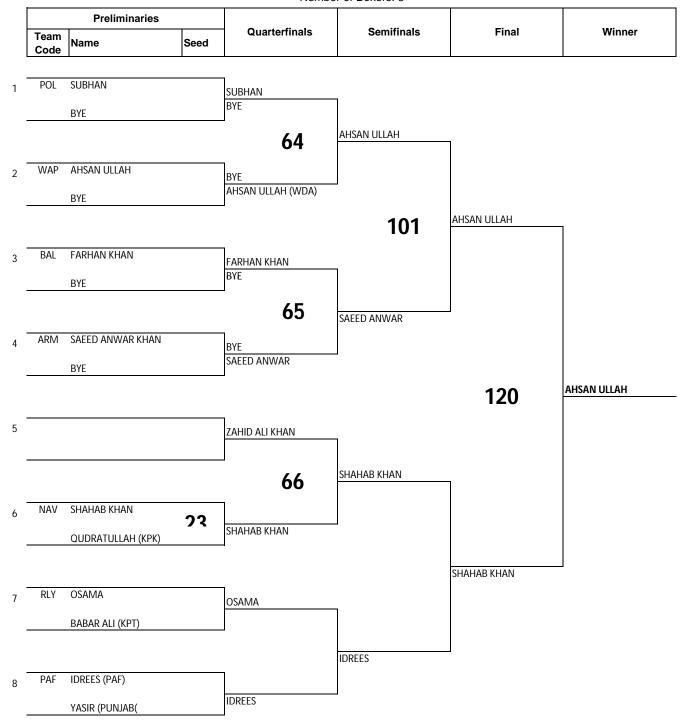

#### **RESULTS (MEN)**

| Men's Minimum 46-48Kg                                                                                                                                                                                                                                                                                                                                                                                                                                                                                                                                                                                                                                                                                                                                                                                                                                                                                                                                                                                                                                                                                                                                                                                                                                                                                                                                                                                                                                                                                                                                                                                                                                                                                                                                                                                                                                                                                                                                                                                                                                                                                                          | ıl |
|--------------------------------------------------------------------------------------------------------------------------------------------------------------------------------------------------------------------------------------------------------------------------------------------------------------------------------------------------------------------------------------------------------------------------------------------------------------------------------------------------------------------------------------------------------------------------------------------------------------------------------------------------------------------------------------------------------------------------------------------------------------------------------------------------------------------------------------------------------------------------------------------------------------------------------------------------------------------------------------------------------------------------------------------------------------------------------------------------------------------------------------------------------------------------------------------------------------------------------------------------------------------------------------------------------------------------------------------------------------------------------------------------------------------------------------------------------------------------------------------------------------------------------------------------------------------------------------------------------------------------------------------------------------------------------------------------------------------------------------------------------------------------------------------------------------------------------------------------------------------------------------------------------------------------------------------------------------------------------------------------------------------------------------------------------------------------------------------------------------------------------|----|
| Men's Minimum 46-48kg                                                                                                                                                                                                                                                                                                                                                                                                                                                                                                                                                                                                                                                                                                                                                                                                                                                                                                                                                                                                                                                                                                                                                                                                                                                                                                                                                                                                                                                                                                                                                                                                                                                                                                                                                                                                                                                                                                                                                                                                                                                                                                          |    |
| OMAR AFANDI                                                                                                                                                                                                                                                                                                                                                                                                                                                                                                                                                                                                                                                                                                                                                                                                                                                                                                                                                                                                                                                                                                                                                                                                                                                                                                                                                                                                                                                                                                                                                                                                                                                                                                                                                                                                                                                                                                                                                                                                                                                                                                                    |    |
| ATTA ULLAH   WAP   GOLD                                                                                                                                                                                                                                                                                                                                                                                                                                                                                                                                                                                                                                                                                                                                                                                                                                                                                                                                                                                                                                                                                                                                                                                                                                                                                                                                                                                                                                                                                                                                                                                                                                                                                                                                                                                                                                                                                                                                                                                                                                                                                                        |    |
| Men's Fly 48-51Kg                                                                                                                                                                                                                                                                                                                                                                                                                                                                                                                                                                                                                                                                                                                                                                                                                                                                                                                                                                                                                                                                                                                                                                                                                                                                                                                                                                                                                                                                                                                                                                                                                                                                                                                                                                                                                                                                                                                                                                                                                                                                                                              |    |
| ALI RAZA BAL BRONZE HUSBAN SND BRONZE HUSBAN SND BRONZE MUHAMMAD QASIM ARM GOLD SOMAMA REHMAN PNJ SILVER MOHSIN MEHMOOD AJK BRONZE ZAKIR HUSSAIN ARM GOLD NAQEEB ULLAH WAP SILVER AURANGZAIB NAV BRONZE BILAL ASHRAF ISB BRONZE BILAL ASHRAF ISB BRONZE IBRAHIM ARM GOLD SHAHAB-UD-DIN PAF SILVER ZEESHAN PNJ BRONZE BABAR ALI KPT BRONZE BIRAR ALI ARM GOLD DAWOOD PAF SILVER FAISAL HANIF NAV BRONZE FAISAL HANIF NAV BRONZE UBAIDA BAL BRONZE GUL ZAIB ARM GOLD MOHIB ULLAH WAP SILVER ZIA-UR-REHMAN BAL BRONZE AHSAN ULLAH WAP GOLD NAVE SILVER SILVER SILVER FAISAL HANIF NAV BRONZE BAL BRONZE BA |    |
| ALI RAZA BAL BRONZE HUSBAN SND BRONZE HUSBAN SND BRONZE MUHAMMAD QASIM ARM GOLD SOMAMA REHMAN PNJ SILVER MOHSIN MEHMOOD AJK BRONZE ZAKIR HUSSAIN ARM GOLD NAQEEB ULLAH WAP SILVER AURANGZAIB NAV BRONZE BILAL ASHRAF ISB BRONZE BILAL ASHRAF ISB BRONZE IBRAHIM ARM GOLD SHAHAB-UD-DIN PAF SILVER ZEESHAN PNJ BRONZE BABAR ALI KPT BRONZE BIRAR ALI ARM GOLD DAWOOD PAF SILVER FAISAL HANIF NAV BRONZE FAISAL HANIF NAV BRONZE UBAIDA BAL BRONZE GUL ZAIB ARM GOLD MOHIB ULLAH WAP SILVER ZIA-UR-REHMAN BAL BRONZE AHSAN ULLAH WAP GOLD NAVE SILVER SILVER SILVER FAISAL HANIF NAV BRONZE BAL BRONZE BA |    |
| Men's Bantam 51-54Kg                                                                                                                                                                                                                                                                                                                                                                                                                                                                                                                                                                                                                                                                                                                                                                                                                                                                                                                                                                                                                                                                                                                                                                                                                                                                                                                                                                                                                                                                                                                                                                                                                                                                                                                                                                                                                                                                                                                                                                                                                                                                                                           |    |
| Men's Bantam 51-54Kg                                                                                                                                                                                                                                                                                                                                                                                                                                                                                                                                                                                                                                                                                                                                                                                                                                                                                                                                                                                                                                                                                                                                                                                                                                                                                                                                                                                                                                                                                                                                                                                                                                                                                                                                                                                                                                                                                                                                                                                                                                                                                                           |    |
| Men's Bantam 51-54Kg                                                                                                                                                                                                                                                                                                                                                                                                                                                                                                                                                                                                                                                                                                                                                                                                                                                                                                                                                                                                                                                                                                                                                                                                                                                                                                                                                                                                                                                                                                                                                                                                                                                                                                                                                                                                                                                                                                                                                                                                                                                                                                           |    |
| Mohsin Mehmood                                                                                                                                                                                                                                                                                                                                                                                                                                                                                                                                                                                                                                                                                                                                                                                                                                                                                                                                                                                                                                                                                                                                                                                                                                                                                                                                                                                                                                                                                                                                                                                                                                                                                                                                                                                                                                                                                                                                                                                                                                                                                                                 |    |
| A   Men's Feather 54-57Kg                                                                                                                                                                                                                                                                                                                                                                                                                                                                                                                                                                                                                                                                                                                                                                                                                                                                                                                                                                                                                                                                                                                                                                                                                                                                                                                                                                                                                                                                                                                                                                                                                                                                                                                                                                                                                                                                                                                                                                                                                                                                                                      |    |
| A   Men's Feather 54-57Kg                                                                                                                                                                                                                                                                                                                                                                                                                                                                                                                                                                                                                                                                                                                                                                                                                                                                                                                                                                                                                                                                                                                                                                                                                                                                                                                                                                                                                                                                                                                                                                                                                                                                                                                                                                                                                                                                                                                                                                                                                                                                                                      |    |
| 4         Men's Feather 54-57Kg         NAQEEB ULLAH         WAP         SILVER           AURANGZAIB         NAV         BRONZE           BILAL ASHRAF         ISB         BRONZE           IBRAHIM         ARM         GOLD           SHAHAB-UD-DIN         PAF         SILVER           ZEESHAN         PNJ         BRONZE           BABAR ALI         KPT         BRONZE           IBRAR ALI         ARM         GOLD           DAWOOD         PAF         SILVER           FAISAL HANIF         NAV         BRONZE           UBAIDA         BAL         BRONZE           GUL ZAIB         ARM         GOLD           MOHIB ULLAH         WAP         SILVER           ZIA-UR-REHMAN         BAL         BRONZE           AHSAN ULLAH         WAP         GOLD           SHAHAR KHANI         NAV         SILVER                                                                                                                                                                                                                                                                                                                                                                                                                                                                                                                                                                                                                                                                                                                                                                                                                                                                                                                                                                                                                                                                                                                                                                                                                                                                                                            |    |
| AURANGZAIB                                                                                                                                                                                                                                                                                                                                                                                                                                                                                                                                                                                                                                                                                                                                                                                                                                                                                                                                                                                                                                                                                                                                                                                                                                                                                                                                                                                                                                                                                                                                                                                                                                                                                                                                                                                                                                                                                                                                                                                                                                                                                                                     |    |
| BILAL ASHRAF   ISB   BRONZE                                                                                                                                                                                                                                                                                                                                                                                                                                                                                                                                                                                                                                                                                                                                                                                                                                                                                                                                                                                                                                                                                                                                                                                                                                                                                                                                                                                                                                                                                                                                                                                                                                                                                                                                                                                                                                                                                                                                                                                                                                                                                                    |    |
| 5         Men's Light 57-60Kg         SHAHAB-UD-DIN         PAF         SILVER           ZEESHAN         PNJ         BRONZE           BABAR ALI         KPT         BRONZE           IBRAR ALI         ARM         GOLD           DAWOOD         PAF         SILVER           FAISAL HANIF         NAV         BRONZE           UBAIDA         BAL         BRONZE           GUL ZAIB         ARM         GOLD           MOHIB ULLAH         WAP         SILVER           ZIA-UR-REHMAN         BAL         BRONZE           AHSAN ULLAH         WAP         GOLD           SHAHAB KHAN         NAV         SILVER                                                                                                                                                                                                                                                                                                                                                                                                                                                                                                                                                                                                                                                                                                                                                                                                                                                                                                                                                                                                                                                                                                                                                                                                                                                                                                                                                                                                                                                                                                              |    |
| Men's Light 57-60Kg   ZEESHAN                                                                                                                                                                                                                                                                                                                                                                                                                                                                                                                                                                                                                                                                                                                                                                                                                                                                                                                                                                                                                                                                                                                                                                                                                                                                                                                                                                                                                                                                                                                                                                                                                                                                                                                                                                                                                                                                                                                                                                                                                                                                                                  |    |
| Tee    |    |
| BABAR ALI                                                                                                                                                                                                                                                                                                                                                                                                                                                                                                                                                                                                                                                                                                                                                                                                                                                                                                                                                                                                                                                                                                                                                                                                                                                                                                                                                                                                                                                                                                                                                                                                                                                                                                                                                                                                                                                                                                                                                                                                                                                                                                                      |    |
| BRAR ALI                                                                                                                                                                                                                                                                                                                                                                                                                                                                                                                                                                                                                                                                                                                                                                                                                                                                                                                                                                                                                                                                                                                                                                                                                                                                                                                                                                                                                                                                                                                                                                                                                                                                                                                                                                                                                                                                                                                                                                                                                                                                                                                       |    |
| Men's Light Welter 60-63.5Kg         DAWOOD         PAF         SILVER           FAISAL HANIF         NAV         BRONZE           UBAIDA         BAL         BRONZE           GUL ZAIB         ARM         GOLD           MOHIB ULLAH         WAP         SILVER           ZIA-UR-REHMAN         BAL         BRONZE           NAJEEB         SND         BRONZE           AHSAN ULLAH         WAP         GOLD           SHAMAR KHAN         NAV         SILVER                                                                                                                                                                                                                                                                                                                                                                                                                                                                                                                                                                                                                                                                                                                                                                                                                                                                                                                                                                                                                                                                                                                                                                                                                                                                                                                                                                                                                                                                                                                                                                                                                                                               |    |
| FAISAL HANIF                                                                                                                                                                                                                                                                                                                                                                                                                                                                                                                                                                                                                                                                                                                                                                                                                                                                                                                                                                                                                                                                                                                                                                                                                                                                                                                                                                                                                                                                                                                                                                                                                                                                                                                                                                                                                                                                                                                                                                                                                                                                                                                   |    |
| UBAIDA                                                                                                                                                                                                                                                                                                                                                                                                                                                                                                                                                                                                                                                                                                                                                                                                                                                                                                                                                                                                                                                                                                                                                                                                                                                                                                                                                                                                                                                                                                                                                                                                                                                                                                                                                                                                                                                                                                                                                                                                                                                                                                                         |    |
| The last of the    |    |
| 7 Men's Welter 63.5-67Kg MOHIB ULLAH WAP SILVER ZIA-UR-REHMAN BAL BRONZE NAJEEB SND BRONZE AHSAN ULLAH WAP GOLD SHAHAR KHAN NAV SILVER                                                                                                                                                                                                                                                                                                                                                                                                                                                                                                                                                                                                                                                                                                                                                                                                                                                                                                                                                                                                                                                                                                                                                                                                                                                                                                                                                                                                                                                                                                                                                                                                                                                                                                                                                                                                                                                                                                                                                                                         |    |
| NAJEEB SND BRONZE  AHSAN ULLAH WAP GOLD                                                                                                                                                                                                                                                                                                                                                                                                                                                                                                                                                                                                                                                                                                                                                                                                                                                                                                                                                                                                                                                                                                                                                                                                                                                                                                                                                                                                                                                                                                                                                                                                                                                                                                                                                                                                                                                                                                                                                                                                                                                                                        |    |
| NAJEEB SND BRONZE AHSAN ULLAH WAP GOLD                                                                                                                                                                                                                                                                                                                                                                                                                                                                                                                                                                                                                                                                                                                                                                                                                                                                                                                                                                                                                                                                                                                                                                                                                                                                                                                                                                                                                                                                                                                                                                                                                                                                                                                                                                                                                                                                                                                                                                                                                                                                                         |    |
| CHAHAD KHANI NAV CHIVED                                                                                                                                                                                                                                                                                                                                                                                                                                                                                                                                                                                                                                                                                                                                                                                                                                                                                                                                                                                                                                                                                                                                                                                                                                                                                                                                                                                                                                                                                                                                                                                                                                                                                                                                                                                                                                                                                                                                                                                                                                                                                                        |    |
| 8 Men's Light Middle 67-71 Kg SHAHAB KHAN NAV SILVER                                                                                                                                                                                                                                                                                                                                                                                                                                                                                                                                                                                                                                                                                                                                                                                                                                                                                                                                                                                                                                                                                                                                                                                                                                                                                                                                                                                                                                                                                                                                                                                                                                                                                                                                                                                                                                                                                                                                                                                                                                                                           |    |
|                                                                                                                                                                                                                                                                                                                                                                                                                                                                                                                                                                                                                                                                                                                                                                                                                                                                                                                                                                                                                                                                                                                                                                                                                                                                                                                                                                                                                                                                                                                                                                                                                                                                                                                                                                                                                                                                                                                                                                                                                                                                                                                                |    |
| SAEED ANWAR ARM BRONZE                                                                                                                                                                                                                                                                                                                                                                                                                                                                                                                                                                                                                                                                                                                                                                                                                                                                                                                                                                                                                                                                                                                                                                                                                                                                                                                                                                                                                                                                                                                                                                                                                                                                                                                                                                                                                                                                                                                                                                                                                                                                                                         |    |
| IDREES PAF BRONZE                                                                                                                                                                                                                                                                                                                                                                                                                                                                                                                                                                                                                                                                                                                                                                                                                                                                                                                                                                                                                                                                                                                                                                                                                                                                                                                                                                                                                                                                                                                                                                                                                                                                                                                                                                                                                                                                                                                                                                                                                                                                                                              |    |
| SAIF-UL-MANAN ARM GOLD                                                                                                                                                                                                                                                                                                                                                                                                                                                                                                                                                                                                                                                                                                                                                                                                                                                                                                                                                                                                                                                                                                                                                                                                                                                                                                                                                                                                                                                                                                                                                                                                                                                                                                                                                                                                                                                                                                                                                                                                                                                                                                         |    |
| TANVEER AHMED NAV SILVER                                                                                                                                                                                                                                                                                                                                                                                                                                                                                                                                                                                                                                                                                                                                                                                                                                                                                                                                                                                                                                                                                                                                                                                                                                                                                                                                                                                                                                                                                                                                                                                                                                                                                                                                                                                                                                                                                                                                                                                                                                                                                                       |    |
| 9 Men's Middle 71-75Kg KARAR HUSSAN WAP BRONZE                                                                                                                                                                                                                                                                                                                                                                                                                                                                                                                                                                                                                                                                                                                                                                                                                                                                                                                                                                                                                                                                                                                                                                                                                                                                                                                                                                                                                                                                                                                                                                                                                                                                                                                                                                                                                                                                                                                                                                                                                                                                                 |    |
| ZAHID PATHAN SND BRONZE                                                                                                                                                                                                                                                                                                                                                                                                                                                                                                                                                                                                                                                                                                                                                                                                                                                                                                                                                                                                                                                                                                                                                                                                                                                                                                                                                                                                                                                                                                                                                                                                                                                                                                                                                                                                                                                                                                                                                                                                                                                                                                        |    |
| QAISAR ALI QALANDAR NAV GOLD                                                                                                                                                                                                                                                                                                                                                                                                                                                                                                                                                                                                                                                                                                                                                                                                                                                                                                                                                                                                                                                                                                                                                                                                                                                                                                                                                                                                                                                                                                                                                                                                                                                                                                                                                                                                                                                                                                                                                                                                                                                                                                   |    |
| 10 Men's Light Heavy 75-80Kg ASAD ULLAH WAP SILVER                                                                                                                                                                                                                                                                                                                                                                                                                                                                                                                                                                                                                                                                                                                                                                                                                                                                                                                                                                                                                                                                                                                                                                                                                                                                                                                                                                                                                                                                                                                                                                                                                                                                                                                                                                                                                                                                                                                                                                                                                                                                             |    |
| 10 Men's Light Heavy 75-80Kg ASAL SND BRONZE                                                                                                                                                                                                                                                                                                                                                                                                                                                                                                                                                                                                                                                                                                                                                                                                                                                                                                                                                                                                                                                                                                                                                                                                                                                                                                                                                                                                                                                                                                                                                                                                                                                                                                                                                                                                                                                                                                                                                                                                                                                                                   |    |
| AJMAL PATHAN PAF <b>DISQ</b>                                                                                                                                                                                                                                                                                                                                                                                                                                                                                                                                                                                                                                                                                                                                                                                                                                                                                                                                                                                                                                                                                                                                                                                                                                                                                                                                                                                                                                                                                                                                                                                                                                                                                                                                                                                                                                                                                                                                                                                                                                                                                                   |    |
| ZEESHAN ALI ARM GOLD                                                                                                                                                                                                                                                                                                                                                                                                                                                                                                                                                                                                                                                                                                                                                                                                                                                                                                                                                                                                                                                                                                                                                                                                                                                                                                                                                                                                                                                                                                                                                                                                                                                                                                                                                                                                                                                                                                                                                                                                                                                                                                           |    |
| 11 Men's Cruiser 80-86Kg HASNAIN ABBAS NAV SILVER                                                                                                                                                                                                                                                                                                                                                                                                                                                                                                                                                                                                                                                                                                                                                                                                                                                                                                                                                                                                                                                                                                                                                                                                                                                                                                                                                                                                                                                                                                                                                                                                                                                                                                                                                                                                                                                                                                                                                                                                                                                                              |    |
| FARIS RASHEED KPT BRONZE                                                                                                                                                                                                                                                                                                                                                                                                                                                                                                                                                                                                                                                                                                                                                                                                                                                                                                                                                                                                                                                                                                                                                                                                                                                                                                                                                                                                                                                                                                                                                                                                                                                                                                                                                                                                                                                                                                                                                                                                                                                                                                       |    |
| MEHMOOD-UL-HASAN PAF <b>DISQ</b>                                                                                                                                                                                                                                                                                                                                                                                                                                                                                                                                                                                                                                                                                                                                                                                                                                                                                                                                                                                                                                                                                                                                                                                                                                                                                                                                                                                                                                                                                                                                                                                                                                                                                                                                                                                                                                                                                                                                                                                                                                                                                               |    |
| IRFAN KHAN ARM GOLD                                                                                                                                                                                                                                                                                                                                                                                                                                                                                                                                                                                                                                                                                                                                                                                                                                                                                                                                                                                                                                                                                                                                                                                                                                                                                                                                                                                                                                                                                                                                                                                                                                                                                                                                                                                                                                                                                                                                                                                                                                                                                                            |    |
| 12 Men's Heavy 86-92Kg ANAS MEHMOOD NAV SILVER                                                                                                                                                                                                                                                                                                                                                                                                                                                                                                                                                                                                                                                                                                                                                                                                                                                                                                                                                                                                                                                                                                                                                                                                                                                                                                                                                                                                                                                                                                                                                                                                                                                                                                                                                                                                                                                                                                                                                                                                                                                                                 |    |
| WASEEM POL BRONZE                                                                                                                                                                                                                                                                                                                                                                                                                                                                                                                                                                                                                                                                                                                                                                                                                                                                                                                                                                                                                                                                                                                                                                                                                                                                                                                                                                                                                                                                                                                                                                                                                                                                                                                                                                                                                                                                                                                                                                                                                                                                                                              |    |
| AIMAL-UD-DIN PAF BRONZE                                                                                                                                                                                                                                                                                                                                                                                                                                                                                                                                                                                                                                                                                                                                                                                                                                                                                                                                                                                                                                                                                                                                                                                                                                                                                                                                                                                                                                                                                                                                                                                                                                                                                                                                                                                                                                                                                                                                                                                                                                                                                                        |    |
| AZHAR ALI ARM GOLD                                                                                                                                                                                                                                                                                                                                                                                                                                                                                                                                                                                                                                                                                                                                                                                                                                                                                                                                                                                                                                                                                                                                                                                                                                                                                                                                                                                                                                                                                                                                                                                                                                                                                                                                                                                                                                                                                                                                                                                                                                                                                                             |    |
| 13 Men's Super Heavy +92Kg MIRZA AZAM PAF SILVER                                                                                                                                                                                                                                                                                                                                                                                                                                                                                                                                                                                                                                                                                                                                                                                                                                                                                                                                                                                                                                                                                                                                                                                                                                                                                                                                                                                                                                                                                                                                                                                                                                                                                                                                                                                                                                                                                                                                                                                                                                                                               |    |
| AHSHAM-UL-HAQ NAV BRONZE                                                                                                                                                                                                                                                                                                                                                                                                                                                                                                                                                                                                                                                                                                                                                                                                                                                                                                                                                                                                                                                                                                                                                                                                                                                                                                                                                                                                                                                                                                                                                                                                                                                                                                                                                                                                                                                                                                                                                                                                                                                                                                       |    |
| SANA ULLAH WAP BRONZE                                                                                                                                                                                                                                                                                                                                                                                                                                                                                                                                                                                                                                                                                                                                                                                                                                                                                                                                                                                                                                                                                                                                                                                                                                                                                                                                                                                                                                                                                                                                                                                                                                                                                                                                                                                                                                                                                                                                                                                                                                                                                                          |    |